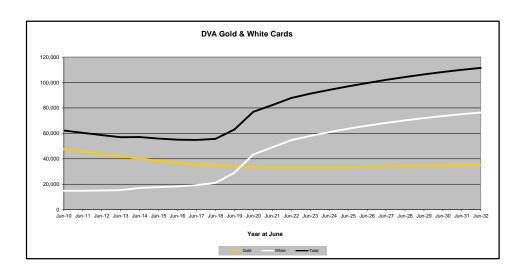

## DVA PROJECTED BENEFICIARY NUMBERS WITH ACTUALS TO 31 DECEMBER 2022 - AUSTRALIA

Executive Summary of DVA Beneficiaries in Receipt of Pension(s), Allowance(s) or Health Care

| BENEFICIARY CATEGORY                                      |         |         |         |         |         |         | ACTUA   | L DATA  |         |         |         |         |         |         |         |         |         |         | FORECA  | ST DATA | L.      |         |         |         |
|-----------------------------------------------------------|---------|---------|---------|---------|---------|---------|---------|---------|---------|---------|---------|---------|---------|---------|---------|---------|---------|---------|---------|---------|---------|---------|---------|---------|
| (Subsets of Net Total Beneficaries on Previous Page)      | June    | Dec     | June    |
|                                                           | 2010    | 2011    | 2012    | 2013    | 2014    | 2015    | 2016    | 2017    | 2018    | 2019    | 2020    | 2021    | 2022    | 2022    | 2023    | 2024    | 2025    | 2026    | 2027    | 2028    | 2029    | 2030    | 2031    | 2032    |
| Health Treatment Card Holders :                           |         |         |         |         |         |         |         |         |         |         |         |         |         |         |         |         |         |         |         |         |         |         |         |         |
| Gold Cards                                                | 207,945 | 196,619 | 185,031 | 174,168 | 163,578 | 153,033 | 143,635 | 135,263 | 128,517 | 122,536 | 117,072 | 112,146 | 107,665 | 105,603 | 103,800 | 100,200 | 97,300  | 95,000  | 93,200  | 91,800  | 90,600  | 89,700  | 88,900  | 88,200  |
| White Cards                                               | 49,621  | 48,986  | 48,769  | 49,013  | 53,984  | 55,148  | 56,610  | 58,705  | 62,450  | 84,624  | 133,539 | 151,019 | 168,540 | 174,784 | 180,200 | 190,500 | 199,700 | 208,000 | 215,500 | 222,300 | 228,400 | 233,900 | 238,900 | 243,300 |
| Total Health Treatment Cards                              | 257,566 | 245,605 | 233,800 | 223,181 | 217,562 | 208,181 | 200,245 | 193,968 | 190,967 | 207,160 | 250,611 | 263,165 | 276,205 | 280,387 | 284,000 | 290,700 | 297,000 | 303,100 | 308,800 | 314,100 | 319,100 | 323,700 | 327,800 | 331,500 |
|                                                           |         |         |         |         |         |         |         |         |         |         |         |         |         |         |         |         |         |         |         |         |         |         |         |         |
| Repatriation Pharmaceutical Benefits Cards (Orange Cards) | 10,614  | 9,293   | 7,996   | 6,817   | 5,744   | 4,709   | 3,799   | 3,024   | 2,315   | 1,774   | 1,330   | 981     | 659     | 548     | 500     | 300     | 200     | 100     | 100     | 0       | 0       | 0       | 0       | 0       |
|                                                           |         |         |         |         |         |         |         |         |         |         |         |         |         |         |         |         |         |         |         |         |         |         |         | 7       |
| Other Income Support Categories:                          |         |         |         |         |         |         |         |         |         |         |         |         |         |         |         |         |         |         |         |         |         |         |         |         |
| Income Support Supplement                                 | 77,584  | 73,970  | 69,989  | 65,730  | 61,463  | 56,725  | 52,292  | 47,036  | 42,464  | 38,403  | 34,571  | 30,984  | 27,730  | 26,184  | 24,800  | 22,200  | 20,100  | 18,200  | 16,700  | 15,400  | 14,400  | 13,500  | 12,700  | 12,000  |
| Age Pensioners                                            | 5,167   | 4,779   | 4,412   | 4,121   | 3,833   | 3,658   | 3,538   | 3,380   | 3,225   | 3,338   | 3,379   | 3,427   | 3,638   | 3,717   | 3,700   | 3,600   | 3,600   | 3,500   | 3,500   | 3,500   | 3,400   | 3,400   | 3,300   | 3,300   |
| Commonwealth Seniors Health Cards (CSHC)                  | 7,269   | 7,014   | 6,428   | 6,069   | 5,150   | 4,698   | 4,321   | 7,222   | 4,098   | 4,092   | 3,954   | 3,670   | 3,549   | 3,484   | 3,400   | 3,200   | 3,000   | 2,900   | 2,700   | 2,600   | 2,400   | 2,300   | 2,200   | 2,100   |
| Defence Force Income Support Supplement (DFISA) (a)       | 18,678  | 17,941  | 17,050  | 16,159  | 15,447  | 15,192  | 14,784  | 14,174  | 13,933  | 14,328  | 14,212  | 14,270  | 0       | 0       | 0       | 0       | 0       | 0       | 0       | 0       | 0       | 0       | 0       | 0       |
|                                                           |         |         |         |         |         |         |         |         |         |         |         |         |         |         |         |         |         |         |         |         |         |         |         |         |
| Total Income Support Beneficiaries (b)                    | 283,823 | 267,297 | 250,472 | 234,603 | 219,153 | 204,180 | 190,423 | 176,232 | 161,184 | 151,543 | 142,222 | 133,682 | 114,135 | 110,246 | 106,500 | 99,300  | 92,700  | 86,800  | 81,300  | 76,300  | 71,600  | 67,100  | 62,900  | 58,800  |
| Total Disability Compensation Beneficiaries (c)           | 222,876 | 212,749 | 202,154 | 192,236 | 182,345 | 171,874 | 162,247 | 153,463 | 144,843 | 137,352 | 131,050 | 124,823 | 118,292 | 115,165 | 112,300 | 106,900 | 102,200 | 98,000  | 94,300  | 91,000  | 87,900  | 85,000  | 82,200  | 79,400  |