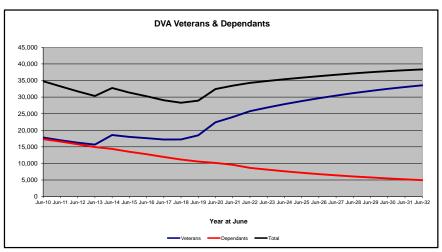

### DVA PROJECTED BENEFICIARY NUMBERS WITH ACTUALS TO 31 DECEMBER 2022 - AUSTRALIA

Executive Summary of DVA Beneficiaries in Receipt of Pension(s), Allowance(s) or Health Care

| BENEFICIARY CATEGORY                                                         |         |         |                  |         |         | ACTUAL           | DATA    |                  |                  |                  |                  |                  |                  |         |                   |         |         |                  | FORECA           | ST DATA           |         |         |         |         |
|------------------------------------------------------------------------------|---------|---------|------------------|---------|---------|------------------|---------|------------------|------------------|------------------|------------------|------------------|------------------|---------|-------------------|---------|---------|------------------|------------------|-------------------|---------|---------|---------|---------|
|                                                                              | June    | June    | June             | June    | June    | June             | June    | June             | June             | June             | June             | June             | June             | Dec     | June              | June    | June    | June             | June             | June              | June    | June    | June    | June    |
|                                                                              | 2010    | 2011    | 2012             | 2013    | 2014    | 2015             | 2016    | 2017             | 2018             | 2019             | 2020             | 2021             | 2022             | 2022    | 2023              | 2024    | 2025    | 2026             | 2027             | 2028              | 2029    | 2030    | 2031    | 2032    |
| Veterans :                                                                   |         |         |                  |         |         |                  |         |                  |                  |                  |                  |                  |                  |         |                   |         |         |                  |                  |                   |         |         |         | i '     |
| Disability Compensation Payment Recipients*                                  | 122,355 | 116.498 | 110,644          | 105,705 | 101.059 | 96,493           | 92,374  | 88,974           | 85,811           | 83,363           | 81,918           | 80,252           | 77,967           | 77,025  | 76.100            | 74,200  | 72,400  | 70.800           | 69,200           | 67.600            | 65,900  | 64,200  | 62,400  | 60,600  |
| Age Pension Veterans (Included Above)                                        |         | 2,771   | 2,562            | 2,405   | 2,244   | 2,151            | 2,097   | 2,026            | 1,940            | 2,058            | 2,096            | 2,148            | 2,335            | 2,400   | 2.400             | 2,400   | 2,400   | 2,400            | 2,500            | 2,500             | 2,500   |         | 2,500   | 2,500   |
| Service Pension Veterans                                                     | 3,006   |         | 82,229           | -       | 71.266  |                  |         |                  |                  |                  |                  | 43,844           |                  |         | ,                 |         | -       | 33.000           | 31,100           |                   | 27,400  |         | 2,500   | 2,500   |
|                                                                              | 95,363  | 88,652  |                  | 76,523  | ,       | 66,016           | 61,504  | 55,641           | 52,011           | 48,958           | 46,244           | - 7 -            | 41,481           | 40,325  | 39,200            | 37,000  | 35,000  | ,                | . ,              |                   | ,       | 25,500  | .,      | ,       |
| Disability Compensation Payment Recipient & Service Pension Veteran Overlap* | 62,077  | 58,300  | 54,638           | 51,371  | 48,307  | 45,206           | 42,542  | 38,738           | 36,604           | 34,688           | 32,988           | 31,454           | 29,904           | 29,082  | 28,300<br>178,700 | 26,800  | 25,300  | 23,900           | 22,400           | 20,900<br>227,700 | 19,500  | 18,000  | 16,500  | 15,000  |
| Treatment Cards, Allowances or Accepted Disabilities Only                    | 20,353  | 19,803  | 19,974           | 20,383  | 51,867  | 53,713           | 55,968  | 59,194           | 64,606           | 86,032           | 130,372          | 147,589          | 165,842          | 172,711 | .,                | 190,300 | 200,800 | 210,500          | 219,500          | -                 | 235,500 |         | 249,300 | 255,400 |
| MRCA Veterans                                                                | n/a     | n/a     | n/a              | n/a     | 16,732  | 19,561           | 22,337  | 25,596           | 29,612           | 36,875           | 43,169           | 48,985           | 53,672           | 56,747  | 59,000            | 63,800  | 68,700  | 73,600           | 78,600           | 83,500            | 88,500  |         | 98,300  | 103,200 |
| DRCA Veterans                                                                | n/a     | n/a     | n/a              | n/a     | 50,223  | 50,757           | 51,388  | 52,019           | 52,588           | 54,242           | 56,341           | 57,679           | 59,342           | 60,163  | 60,600            | 61,600  | 62,600  | 63,600           | 64,500           | 65,400            | 66,100  | 66,700  | 67,200  | 67,600  |
| Total Veterans                                                               | 175,994 | 166,653 | 158,209          | 151,240 | 175,934 | 171,016          | 167,304 | 165,071          | 165,824          | 183,665          | 225,546          | 240,231          | 255,386          | 260,979 | 265,700           | 274,700 | 283,000 | 290,500          | 297,400          | 303,600           | 309,300 | 314,300 | 318,800 | 322,800 |
| Dependants:                                                                  |         |         |                  |         |         |                  |         |                  |                  |                  |                  |                  |                  |         |                   |         |         |                  |                  |                   |         |         |         | i '     |
| Service Pension Dependants                                                   | 83.879  | 78.716  | 72 027           | 69,174  | 64.902  | CO CO4           | 56,670  | E4 220           | 47.000           | 45.074           | 40.500           | 40.046           | 27 727           | 36,536  | 35.400            | 33,200  | 31.100  | 20.400           | 27 200           | 25,600            | 24.000  | 22,400  | 21.000  | 19.700  |
| War Widow(er)s                                                               | 101,090 | 96,761  | 73,827<br>91,925 | 86,865  | 81,531  | 60,631<br>75,536 | 69,960  | 51,329<br>64,500 | 47,928<br>59,001 | 45,071<br>53,899 | 42,520<br>49,000 | 40,216<br>44,391 | 37,737<br>40,101 | 37,907  | 36,000            | 32,500  | 29,400  | 29,100<br>26,900 | 27,300<br>24,800 | 23,100            | 21,700  |         | 19,500  | 18,600  |
| • •                                                                          | 101,090 |         |                  | -       |         |                  |         |                  |                  |                  |                  | -                |                  |         |                   |         | -       |                  |                  |                   | ,       | .,      |         | -       |
| Orphans                                                                      | 190     | 187     | 179              | 171     | 177     | 173              | 150     | 157              | 155              | 150              | 136              | 143              | 155              | 159     | 160               | 170     | 170     | 170              | 170              |                   | 150     | 140     | 130     | 120     |
| Adequate Means of Support (AMS) **                                           | 449     | 431     | 419              | 408     | 398     | 382              | 367     | 355              | 331              | 320              | 304              | 290              | 274              | 264     | 260               | 260     | 250     | 250              | 240              |                   | 230     |         | 220     | 210     |
| Age Pension Partners                                                         | 2,161   | 2,008   | 1,850            | 1,716   | 1,545   | 1,470            | 1,408   | 1,324            | 1,257            | 1,248            | 1,285            | 1,284            | 1,312            | 1,317   | 1,300             | 1,200   | 1,100   | 1,100            | 1,000            |                   | 900     | 1       | 800     | 700     |
| Commonwealth Seniors Health Cards (CSHC) Dependants                          | 4,153   | 4,100   | 3,849            | 3,694   | 3,214   | 3,055            | 2,835   | 4,449            | 2,660            | 2,621            | 2,475            | 2,277            | 2,136            | 2,047   | 2,000             | 1,800   | 1,700   | 1,500            | 1,400            | 1,300             | 1,200   | 1,200   | 1,100   | 1,000   |
| Defence Force Income Support Supplement (DFISA) Dependants ***               | 7,282   | 6,974   | 6,567            | 6,228   | 5,879   | 5,811            | 5,711   | 5,460            | 5,404            | 5,540            | 5,476            | 5,515            | 0                | 0       | 0                 | 0       | 0       | 0                | 0                | 0                 | 0       | 0       | 0       | 0       |
| MRCA Dependants                                                              | n/a     | n/a     | n/a              | n/a     | 158     | 177              | 188     | 219              | 252              | 294              | 336              | 385              | 433              | 481     | 500               | 600     |         | 700              |                  |                   | 800     | 1       | 900     | 900     |
| Other Dependants                                                             | 411     | 425     | 530              | 590     | 2,607   | 2,513            | 2,526   | 2,477            | 2,671            | 2,860            | 4,375            | 4,716            | 4,922            | 5,061   | 5,100             | 5,500   | 5,900   | 6,200            | 6,400            | 6,700             | 6,900   | ,       | 7,100   | 7,100   |
| Total Overlap Between Dependant Categories                                   | 4,230   | 4,036   | 3,766            | 3,513   | 3,028   | 2,827            | 2,659   | 3,050            | 2,301            | 2,240            | 2,101            | 1,972            | 1,012            | 948     | 900               | 800     | 700     | 600              | 600              | 500               | 500     | 400     | 400     | 400     |
| Total Dependants                                                             | 195,385 | 185,566 | 175,380          | 165,333 | 157,383 | 146,921          | 137,156 | 127,220          | 117,358          | 109,760          | 103,806          | 97,245           | 86,058           | 82,824  | 79,900            | 74,400  | 69,500  | 65,300           | 61,600           | 58,300            | 55,400  | 52,700  | 50,300  | 48,000  |
| Total Veterans and Total Dependants Overlap                                  | 3,564   | 3,290   | 2,968            | 2,693   | 1,590   | 1,366            | 1,172   | 1,006            | 894              | 844              | 1,042            | 1,066            | 963              | 946     | 1,000             | 1,000   | 1,000   | 1,100            | 1,100            | 1,100             | 1,200   | 1,200   | 1,300   | 1,300   |
|                                                                              | , ,     |         | ,                | ,,,,,   | ,       |                  | ,       |                  |                  |                  | ,-               |                  |                  |         |                   | ,       | , , ,   |                  |                  |                   |         |         |         |         |
| Nett Total Clients ****                                                      | 367,815 | 348,929 | 330,621          | 313,880 | 331,727 | 316,571          | 303,288 | 291,285          | 282,314          | 292,674          | 328,310          | 336,410          | 340,481          | 342,857 | 344,600           | 348,100 | 351,500 | 354,800          | 357,900          | 360,800           | 363,500 | 365,900 | 367,800 | 369,500 |