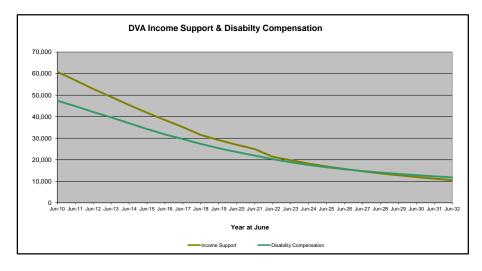

## DVA PROJECTED BENEFICIARY NUMBERS WITH ACTUALS TO 31 DECEMBER 2022 - AUSTRALIA

Executive Summary of DVA Beneficiaries in Receipt of Pension(s), Allowance(s) or Health Care

| BENEFICIARY CATEGORY                                      |         |         |         |         |         |         | ACTUA   | L DATA  |         |         |         |         |         |         |         |         |         |         | FORECA  | ST DATA | L.      |         |         |         |
|-----------------------------------------------------------|---------|---------|---------|---------|---------|---------|---------|---------|---------|---------|---------|---------|---------|---------|---------|---------|---------|---------|---------|---------|---------|---------|---------|---------|
| (Subsets of Net Total Beneficaries on Previous Page)      | June    | Dec     | June    |
|                                                           | 2010    | 2011    | 2012    | 2013    | 2014    | 2015    | 2016    | 2017    | 2018    | 2019    | 2020    | 2021    | 2022    | 2022    | 2023    | 2024    | 2025    | 2026    | 2027    | 2028    | 2029    | 2030    | 2031    | 2032    |
| Health Treatment Card Holders :                           |         |         |         |         |         |         |         |         |         |         |         |         |         |         |         |         |         |         |         |         |         |         |         |         |
| Gold Cards                                                | 207,945 | 196,619 | 185,031 | 174,168 | 163,578 | 153,033 | 143,635 | 135,263 | 128,517 | 122,536 | 117,072 | 112,146 | 107,665 | 105,603 | 103,800 | 100,200 | 97,300  | 95,000  | 93,200  | 91,800  | 90,600  | 89,700  | 88,900  | 88,200  |
| White Cards                                               | 49,621  | 48,986  | 48,769  | 49,013  | 53,984  | 55,148  | 56,610  | 58,705  | 62,450  | 84,624  | 133,539 | 151,019 | 168,540 | 174,784 | 180,200 | 190,500 | 199,700 | 208,000 | 215,500 | 222,300 | 228,400 | 233,900 | 238,900 | 243,300 |
| Total Health Treatment Cards                              | 257,566 | 245,605 | 233,800 | 223,181 | 217,562 | 208,181 | 200,245 | 193,968 | 190,967 | 207,160 | 250,611 | 263,165 | 276,205 | 280,387 | 284,000 | 290,700 | 297,000 | 303,100 | 308,800 | 314,100 | 319,100 | 323,700 | 327,800 | 331,500 |
|                                                           |         |         |         |         |         |         |         |         |         |         |         |         |         |         |         |         |         |         |         |         |         |         |         |         |
| Repatriation Pharmaceutical Benefits Cards (Orange Cards) | 10,614  | 9,293   | 7,996   | 6,817   | 5,744   | 4,709   | 3,799   | 3,024   | 2,315   | 1,774   | 1,330   | 981     | 659     | 548     | 500     | 300     | 200     | 100     | 100     | 0       | 0       | 0       | 0       | 0       |
|                                                           |         |         |         |         |         |         |         |         |         |         |         |         |         |         |         |         |         |         |         |         |         |         |         | 7       |
| Other Income Support Categories:                          |         |         |         |         |         |         |         |         |         |         |         |         |         |         |         |         |         |         |         |         |         |         |         |         |
| Income Support Supplement                                 | 77,584  | 73,970  | 69,989  | 65,730  | 61,463  | 56,725  | 52,292  | 47,036  | 42,464  | 38,403  | 34,571  | 30,984  | 27,730  | 26,184  | 24,800  | 22,200  | 20,100  | 18,200  | 16,700  | 15,400  | 14,400  | 13,500  | 12,700  | 12,000  |
| Age Pensioners                                            | 5,167   | 4,779   | 4,412   | 4,121   | 3,833   | 3,658   | 3,538   | 3,380   | 3,225   | 3,338   | 3,379   | 3,427   | 3,638   | 3,717   | 3,700   | 3,600   | 3,600   | 3,500   | 3,500   | 3,500   | 3,400   | 3,400   | 3,300   | 3,300   |
| Commonwealth Seniors Health Cards (CSHC)                  | 7,269   | 7,014   | 6,428   | 6,069   | 5,150   | 4,698   | 4,321   | 7,222   | 4,098   | 4,092   | 3,954   | 3,670   | 3,549   | 3,484   | 3,400   | 3,200   | 3,000   | 2,900   | 2,700   | 2,600   | 2,400   | 2,300   | 2,200   | 2,100   |
| Defence Force Income Support Supplement (DFISA) (a)       | 18,678  | 17,941  | 17,050  | 16,159  | 15,447  | 15,192  | 14,784  | 14,174  | 13,933  | 14,328  | 14,212  | 14,270  | 0       | 0       | 0       | 0       | 0       | 0       | 0       | 0       | 0       | 0       | 0       | 0       |
|                                                           |         |         |         |         |         |         |         |         |         |         |         |         |         |         |         |         |         |         |         |         |         |         |         |         |
| Total Income Support Beneficiaries (b)                    | 283,823 | 267,297 | 250,472 | 234,603 | 219,153 | 204,180 | 190,423 | 176,232 | 161,184 | 151,543 | 142,222 | 133,682 | 114,135 | 110,246 | 106,500 | 99,300  | 92,700  | 86,800  | 81,300  | 76,300  | 71,600  | 67,100  | 62,900  | 58,800  |
| Total Disability Compensation Beneficiaries (c)           | 222,876 | 212,749 | 202,154 | 192,236 | 182,345 | 171,874 | 162,247 | 153,463 | 144,843 | 137,352 | 131,050 | 124,823 | 118,292 | 115,165 | 112,300 | 106,900 | 102,200 | 98,000  | 94,300  | 91,000  | 87,900  | 85,000  | 82,200  | 79,400  |

- (a) DFISA was abolished on 1 January 2022, since the payment became redundant when DVA's Disability Compensation Payment and some other relevant DVA payments were exempted from means tests for social security income support.
- (b) Includes veteran service pensions, dependant service pensions, income support supplement, age pensions, commonwealth seniors health cards and DFISA recipients.
- (c) Includes disability, war widow, orphan and adequate means of support pensions.