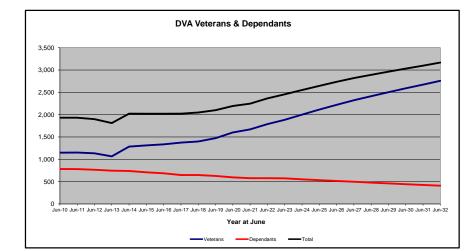

### DVA PROJECTED BENEFICIARY NUMBERS WITH ACTUALS TO 31 DECEMBER 2022 - AUSTRALIA

Executive Summary of DVA Beneficiaries in Receipt of Pension(s), Allowance(s) or Health Care

| BENEFICIARY CATEGORY                                                         |         |         |                  |         |         | ACTUAL           | DATA    |                  |                  |                  |                  |                  |                  |         |                   |         |         |                  | FORECA           | ST DATA           |         |         |         |         |
|------------------------------------------------------------------------------|---------|---------|------------------|---------|---------|------------------|---------|------------------|------------------|------------------|------------------|------------------|------------------|---------|-------------------|---------|---------|------------------|------------------|-------------------|---------|---------|---------|---------|
|                                                                              | June    | June    | June             | June    | June    | June             | June    | June             | June             | June             | June             | June             | June             | Dec     | June              | June    | June    | June             | June             | June              | June    | June    | June    | June    |
|                                                                              | 2010    | 2011    | 2012             | 2013    | 2014    | 2015             | 2016    | 2017             | 2018             | 2019             | 2020             | 2021             | 2022             | 2022    | 2023              | 2024    | 2025    | 2026             | 2027             | 2028              | 2029    | 2030    | 2031    | 2032    |
| Veterans :                                                                   |         |         |                  |         |         |                  |         |                  |                  |                  |                  |                  |                  |         |                   |         |         |                  |                  |                   |         |         |         | i '     |
| Disability Compensation Payment Recipients*                                  | 122,355 | 116.498 | 110,644          | 105,705 | 101.059 | 96,493           | 92,374  | 88,974           | 85,811           | 83,363           | 81,918           | 80,252           | 77,967           | 77,025  | 76.100            | 74,200  | 72,400  | 70.800           | 69,200           | 67.600            | 65,900  | 64,200  | 62,400  | 60,600  |
| Age Pension Veterans (Included Above)                                        |         | 2,771   | 2,562            | 2,405   | 2,244   | 2,151            | 2,097   | 2,026            | 1,940            | 2,058            | 2,096            | 2,148            | 2,335            | 2,400   | 2.400             | 2,400   | 2,400   | 2,400            | 2,500            | 2,500             | 2,500   |         | 2,500   | 2,500   |
| Service Pension Veterans                                                     | 3,006   |         | 82,229           | -       | 71.266  |                  |         |                  |                  |                  |                  | 43,844           |                  |         | ,                 |         | -       | 33.000           | 31,100           |                   | 27,400  |         | 2,500   | 2,500   |
|                                                                              | 95,363  | 88,652  |                  | 76,523  | ,       | 66,016           | 61,504  | 55,641           | 52,011           | 48,958           | 46,244           | - 7 -            | 41,481           | 40,325  | 39,200            | 37,000  | 35,000  | ,                | . ,              |                   | ,       | 25,500  | .,      | ,       |
| Disability Compensation Payment Recipient & Service Pension Veteran Overlap* | 62,077  | 58,300  | 54,638           | 51,371  | 48,307  | 45,206           | 42,542  | 38,738           | 36,604           | 34,688           | 32,988           | 31,454           | 29,904           | 29,082  | 28,300<br>178,700 | 26,800  | 25,300  | 23,900           | 22,400           | 20,900<br>227,700 | 19,500  | 18,000  | 16,500  | 15,000  |
| Treatment Cards, Allowances or Accepted Disabilities Only                    | 20,353  | 19,803  | 19,974           | 20,383  | 51,867  | 53,713           | 55,968  | 59,194           | 64,606           | 86,032           | 130,372          | 147,589          | 165,842          | 172,711 | .,                | 190,300 | 200,800 | 210,500          | 219,500          | -                 | 235,500 |         | 249,300 | 255,400 |
| MRCA Veterans                                                                | n/a     | n/a     | n/a              | n/a     | 16,732  | 19,561           | 22,337  | 25,596           | 29,612           | 36,875           | 43,169           | 48,985           | 53,672           | 56,747  | 59,000            | 63,800  | 68,700  | 73,600           | 78,600           | 83,500            | 88,500  |         | 98,300  | 103,200 |
| DRCA Veterans                                                                | n/a     | n/a     | n/a              | n/a     | 50,223  | 50,757           | 51,388  | 52,019           | 52,588           | 54,242           | 56,341           | 57,679           | 59,342           | 60,163  | 60,600            | 61,600  | 62,600  | 63,600           | 64,500           | 65,400            | 66,100  | 66,700  | 67,200  | 67,600  |
| Total Veterans                                                               | 175,994 | 166,653 | 158,209          | 151,240 | 175,934 | 171,016          | 167,304 | 165,071          | 165,824          | 183,665          | 225,546          | 240,231          | 255,386          | 260,979 | 265,700           | 274,700 | 283,000 | 290,500          | 297,400          | 303,600           | 309,300 | 314,300 | 318,800 | 322,800 |
| Dependants:                                                                  |         |         |                  |         |         |                  |         |                  |                  |                  |                  |                  |                  |         |                   |         |         |                  |                  |                   |         |         |         | i '     |
| Service Pension Dependants                                                   | 83.879  | 78.716  | 72 027           | 69,174  | 64.902  | CO CO4           | 56,670  | E4 220           | 47.000           | 45.074           | 40.500           | 40.046           | 27 727           | 36,536  | 35.400            | 33,200  | 31.100  | 20.400           | 27 200           | 25,600            | 24.000  | 22,400  | 21.000  | 19.700  |
| War Widow(er)s                                                               | 101,090 | 96,761  | 73,827<br>91,925 | 86,865  | 81,531  | 60,631<br>75,536 | 69,960  | 51,329<br>64,500 | 47,928<br>59,001 | 45,071<br>53,899 | 42,520<br>49,000 | 40,216<br>44,391 | 37,737<br>40,101 | 37,907  | 36,000            | 32,500  | 29,400  | 29,100<br>26,900 | 27,300<br>24,800 | 23,100            | 21,700  |         | 19,500  | 18,600  |
| • •                                                                          | 101,090 |         |                  | -       |         |                  |         |                  |                  |                  |                  | -                |                  |         |                   |         | -       |                  |                  |                   | ,       | .,      |         | -       |
| Orphans                                                                      | 190     | 187     | 179              | 171     | 177     | 173              | 150     | 157              | 155              | 150              | 136              | 143              | 155              | 159     | 160               | 170     | 170     | 170              | 170              |                   | 150     | 140     | 130     | 120     |
| Adequate Means of Support (AMS) **                                           | 449     | 431     | 419              | 408     | 398     | 382              | 367     | 355              | 331              | 320              | 304              | 290              | 274              | 264     | 260               | 260     | 250     | 250              | 240              |                   | 230     |         | 220     | 210     |
| Age Pension Partners                                                         | 2,161   | 2,008   | 1,850            | 1,716   | 1,545   | 1,470            | 1,408   | 1,324            | 1,257            | 1,248            | 1,285            | 1,284            | 1,312            | 1,317   | 1,300             | 1,200   | 1,100   | 1,100            | 1,000            |                   | 900     | 1       | 800     | 700     |
| Commonwealth Seniors Health Cards (CSHC) Dependants                          | 4,153   | 4,100   | 3,849            | 3,694   | 3,214   | 3,055            | 2,835   | 4,449            | 2,660            | 2,621            | 2,475            | 2,277            | 2,136            | 2,047   | 2,000             | 1,800   | 1,700   | 1,500            | 1,400            | 1,300             | 1,200   | 1,200   | 1,100   | 1,000   |
| Defence Force Income Support Supplement (DFISA) Dependants ***               | 7,282   | 6,974   | 6,567            | 6,228   | 5,879   | 5,811            | 5,711   | 5,460            | 5,404            | 5,540            | 5,476            | 5,515            | 0                | 0       | 0                 | 0       | 0       | 0                | 0                | 0                 | 0       | 0       | 0       | 0       |
| MRCA Dependants                                                              | n/a     | n/a     | n/a              | n/a     | 158     | 177              | 188     | 219              | 252              | 294              | 336              | 385              | 433              | 481     | 500               | 600     |         | 700              |                  |                   | 800     | 1       | 900     | 900     |
| Other Dependants                                                             | 411     | 425     | 530              | 590     | 2,607   | 2,513            | 2,526   | 2,477            | 2,671            | 2,860            | 4,375            | 4,716            | 4,922            | 5,061   | 5,100             | 5,500   | 5,900   | 6,200            | 6,400            | 6,700             | 6,900   | ,       | 7,100   | 7,100   |
| Total Overlap Between Dependant Categories                                   | 4,230   | 4,036   | 3,766            | 3,513   | 3,028   | 2,827            | 2,659   | 3,050            | 2,301            | 2,240            | 2,101            | 1,972            | 1,012            | 948     | 900               | 800     | 700     | 600              | 600              | 500               | 500     | 400     | 400     | 400     |
| Total Dependants                                                             | 195,385 | 185,566 | 175,380          | 165,333 | 157,383 | 146,921          | 137,156 | 127,220          | 117,358          | 109,760          | 103,806          | 97,245           | 86,058           | 82,824  | 79,900            | 74,400  | 69,500  | 65,300           | 61,600           | 58,300            | 55,400  | 52,700  | 50,300  | 48,000  |
| Total Veterans and Total Dependants Overlap                                  | 3,564   | 3,290   | 2,968            | 2,693   | 1,590   | 1,366            | 1,172   | 1,006            | 894              | 844              | 1,042            | 1,066            | 963              | 946     | 1,000             | 1,000   | 1,000   | 1,100            | 1,100            | 1,100             | 1,200   | 1,200   | 1,300   | 1,300   |
|                                                                              | , ,     |         | ,                | ,,,,,   | ,       |                  | ,       |                  |                  |                  | ,-               |                  |                  |         |                   | ,       | , , ,   |                  |                  |                   |         |         |         |         |
| Nett Total Clients ****                                                      | 367,815 | 348,929 | 330,621          | 313,880 | 331,727 | 316,571          | 303,288 | 291,285          | 282,314          | 292,674          | 328,310          | 336,410          | 340,481          | 342,857 | 344,600           | 348,100 | 351,500 | 354,800          | 357,900          | 360,800           | 363,500 | 365,900 | 367,800 | 369,500 |

## DVA PROJECTED BENEFICIARY NUMBERS WITH ACTUALS TO 31 DECEMBER 2022 - AUSTRALIA

Executive Summary of DVA Beneficiaries in Receipt of Pension(s), Allowance(s) or Health Care

| BENEFICIARY CATEGORY                                      |         |         |         |         |         |         | ACTUA   | L DATA  |         |         |         |         |         |         |         |         |         |         | FORECA  | ST DATA | L.      |         |         |         |
|-----------------------------------------------------------|---------|---------|---------|---------|---------|---------|---------|---------|---------|---------|---------|---------|---------|---------|---------|---------|---------|---------|---------|---------|---------|---------|---------|---------|
| (Subsets of Net Total Beneficaries on Previous Page)      | June    | Dec     | June    |
|                                                           | 2010    | 2011    | 2012    | 2013    | 2014    | 2015    | 2016    | 2017    | 2018    | 2019    | 2020    | 2021    | 2022    | 2022    | 2023    | 2024    | 2025    | 2026    | 2027    | 2028    | 2029    | 2030    | 2031    | 2032    |
| Health Treatment Card Holders :                           |         |         |         |         |         |         |         |         |         |         |         |         |         |         |         |         |         |         |         |         |         |         |         |         |
| Gold Cards                                                | 207,945 | 196,619 | 185,031 | 174,168 | 163,578 | 153,033 | 143,635 | 135,263 | 128,517 | 122,536 | 117,072 | 112,146 | 107,665 | 105,603 | 103,800 | 100,200 | 97,300  | 95,000  | 93,200  | 91,800  | 90,600  | 89,700  | 88,900  | 88,200  |
| White Cards                                               | 49,621  | 48,986  | 48,769  | 49,013  | 53,984  | 55,148  | 56,610  | 58,705  | 62,450  | 84,624  | 133,539 | 151,019 | 168,540 | 174,784 | 180,200 | 190,500 | 199,700 | 208,000 | 215,500 | 222,300 | 228,400 | 233,900 | 238,900 | 243,300 |
| Total Health Treatment Cards                              | 257,566 | 245,605 | 233,800 | 223,181 | 217,562 | 208,181 | 200,245 | 193,968 | 190,967 | 207,160 | 250,611 | 263,165 | 276,205 | 280,387 | 284,000 | 290,700 | 297,000 | 303,100 | 308,800 | 314,100 | 319,100 | 323,700 | 327,800 | 331,500 |
|                                                           |         |         |         |         |         |         |         |         |         |         |         |         |         |         |         |         |         |         |         |         |         |         |         |         |
| Repatriation Pharmaceutical Benefits Cards (Orange Cards) | 10,614  | 9,293   | 7,996   | 6,817   | 5,744   | 4,709   | 3,799   | 3,024   | 2,315   | 1,774   | 1,330   | 981     | 659     | 548     | 500     | 300     | 200     | 100     | 100     | 0       | 0       | 0       | 0       | 0       |
|                                                           |         |         |         |         |         |         |         |         |         |         |         |         |         |         |         |         |         |         |         |         |         |         |         | 7       |
| Other Income Support Categories:                          |         |         |         |         |         |         |         |         |         |         |         |         |         |         |         |         |         |         |         |         |         |         |         |         |
| Income Support Supplement                                 | 77,584  | 73,970  | 69,989  | 65,730  | 61,463  | 56,725  | 52,292  | 47,036  | 42,464  | 38,403  | 34,571  | 30,984  | 27,730  | 26,184  | 24,800  | 22,200  | 20,100  | 18,200  | 16,700  | 15,400  | 14,400  | 13,500  | 12,700  | 12,000  |
| Age Pensioners                                            | 5,167   | 4,779   | 4,412   | 4,121   | 3,833   | 3,658   | 3,538   | 3,380   | 3,225   | 3,338   | 3,379   | 3,427   | 3,638   | 3,717   | 3,700   | 3,600   | 3,600   | 3,500   | 3,500   | 3,500   | 3,400   | 3,400   | 3,300   | 3,300   |
| Commonwealth Seniors Health Cards (CSHC)                  | 7,269   | 7,014   | 6,428   | 6,069   | 5,150   | 4,698   | 4,321   | 7,222   | 4,098   | 4,092   | 3,954   | 3,670   | 3,549   | 3,484   | 3,400   | 3,200   | 3,000   | 2,900   | 2,700   | 2,600   | 2,400   | 2,300   | 2,200   | 2,100   |
| Defence Force Income Support Supplement (DFISA) (a)       | 18,678  | 17,941  | 17,050  | 16,159  | 15,447  | 15,192  | 14,784  | 14,174  | 13,933  | 14,328  | 14,212  | 14,270  | 0       | 0       | 0       | 0       | 0       | 0       | 0       | 0       | 0       | 0       | 0       | 0       |
|                                                           |         |         |         |         |         |         |         |         |         |         |         |         |         |         |         |         |         |         |         |         |         |         |         |         |
| Total Income Support Beneficiaries (b)                    | 283,823 | 267,297 | 250,472 | 234,603 | 219,153 | 204,180 | 190,423 | 176,232 | 161,184 | 151,543 | 142,222 | 133,682 | 114,135 | 110,246 | 106,500 | 99,300  | 92,700  | 86,800  | 81,300  | 76,300  | 71,600  | 67,100  | 62,900  | 58,800  |
| Total Disability Compensation Beneficiaries (c)           | 222,876 | 212,749 | 202,154 | 192,236 | 182,345 | 171,874 | 162,247 | 153,463 | 144,843 | 137,352 | 131,050 | 124,823 | 118,292 | 115,165 | 112,300 | 106,900 | 102,200 | 98,000  | 94,300  | 91,000  | 87,900  | 85,000  | 82,200  | 79,400  |