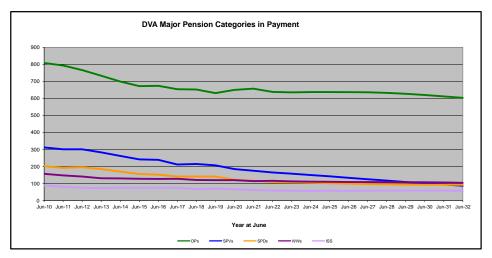

### DVA PROJECTED BENEFICIARY NUMBERS WITH ACTUALS TO 31 DECEMBER 2022 - AUSTRALIA

Executive Summary of DVA Beneficiaries in Receipt of Pension(s), Allowance(s) or Health Care

| BENEFICIARY CATEGORY                                                         |         |         |                  |         |         | ACTUAL           | DATA    |                  |                  |                  |                  |                  |                  |         |                   |         |         |                  | FORECA           | ST DATA           |         |         |         |         |
|------------------------------------------------------------------------------|---------|---------|------------------|---------|---------|------------------|---------|------------------|------------------|------------------|------------------|------------------|------------------|---------|-------------------|---------|---------|------------------|------------------|-------------------|---------|---------|---------|---------|
|                                                                              | June    | June    | June             | June    | June    | June             | June    | June             | June             | June             | June             | June             | June             | Dec     | June              | June    | June    | June             | June             | June              | June    | June    | June    | June    |
|                                                                              | 2010    | 2011    | 2012             | 2013    | 2014    | 2015             | 2016    | 2017             | 2018             | 2019             | 2020             | 2021             | 2022             | 2022    | 2023              | 2024    | 2025    | 2026             | 2027             | 2028              | 2029    | 2030    | 2031    | 2032    |
| Veterans :                                                                   |         |         |                  |         |         |                  |         |                  |                  |                  |                  |                  |                  |         |                   |         |         |                  |                  |                   |         |         |         | i '     |
| Disability Compensation Payment Recipients*                                  | 122,355 | 116.498 | 110,644          | 105,705 | 101.059 | 96,493           | 92,374  | 88,974           | 85,811           | 83,363           | 81,918           | 80,252           | 77,967           | 77,025  | 76.100            | 74,200  | 72,400  | 70.800           | 69,200           | 67.600            | 65,900  | 64,200  | 62,400  | 60,600  |
| Age Pension Veterans (Included Above)                                        |         | 2,771   | 2,562            | 2,405   | 2,244   | 2,151            | 2,097   | 2,026            | 1,940            | 2,058            | 2,096            | 2,148            | 2,335            | 2,400   | 2.400             | 2,400   | 2,400   | 2,400            | 2,500            | 2,500             | 2,500   |         | 2,500   | 2,500   |
| Service Pension Veterans                                                     | 3,006   |         | 82,229           | -       | 71.266  |                  |         |                  |                  |                  |                  | 43,844           |                  |         | ,                 |         | -       | 33.000           | 31,100           |                   | 27,400  |         | 2,500   | 2,500   |
|                                                                              | 95,363  | 88,652  |                  | 76,523  | ,       | 66,016           | 61,504  | 55,641           | 52,011           | 48,958           | 46,244           | - 7 -            | 41,481           | 40,325  | 39,200            | 37,000  | 35,000  | ,                | . ,              |                   | ,       | 25,500  | .,      | ,       |
| Disability Compensation Payment Recipient & Service Pension Veteran Overlap* | 62,077  | 58,300  | 54,638           | 51,371  | 48,307  | 45,206           | 42,542  | 38,738           | 36,604           | 34,688           | 32,988           | 31,454           | 29,904           | 29,082  | 28,300<br>178,700 | 26,800  | 25,300  | 23,900           | 22,400           | 20,900<br>227,700 | 19,500  | 18,000  | 16,500  | 15,000  |
| Treatment Cards, Allowances or Accepted Disabilities Only                    | 20,353  | 19,803  | 19,974           | 20,383  | 51,867  | 53,713           | 55,968  | 59,194           | 64,606           | 86,032           | 130,372          | 147,589          | 165,842          | 172,711 | .,                | 190,300 | 200,800 | 210,500          | 219,500          | -                 | 235,500 |         | 249,300 | 255,400 |
| MRCA Veterans                                                                | n/a     | n/a     | n/a              | n/a     | 16,732  | 19,561           | 22,337  | 25,596           | 29,612           | 36,875           | 43,169           | 48,985           | 53,672           | 56,747  | 59,000            | 63,800  | 68,700  | 73,600           | 78,600           | 83,500            | 88,500  |         | 98,300  | 103,200 |
| DRCA Veterans                                                                | n/a     | n/a     | n/a              | n/a     | 50,223  | 50,757           | 51,388  | 52,019           | 52,588           | 54,242           | 56,341           | 57,679           | 59,342           | 60,163  | 60,600            | 61,600  | 62,600  | 63,600           | 64,500           | 65,400            | 66,100  | 66,700  | 67,200  | 67,600  |
| Total Veterans                                                               | 175,994 | 166,653 | 158,209          | 151,240 | 175,934 | 171,016          | 167,304 | 165,071          | 165,824          | 183,665          | 225,546          | 240,231          | 255,386          | 260,979 | 265,700           | 274,700 | 283,000 | 290,500          | 297,400          | 303,600           | 309,300 | 314,300 | 318,800 | 322,800 |
| Dependants:                                                                  |         |         |                  |         |         |                  |         |                  |                  |                  |                  |                  |                  |         |                   |         |         |                  |                  |                   |         |         |         | i '     |
| Service Pension Dependants                                                   | 83.879  | 78.716  | 72 027           | 69,174  | 64.902  | CO CO4           | 56,670  | E4 220           | 47.000           | 45.074           | 40.500           | 40.046           | 27 727           | 36,536  | 35.400            | 33,200  | 31.100  | 20.400           | 27 200           | 25,600            | 24.000  | 22,400  | 21.000  | 19.700  |
| War Widow(er)s                                                               | 101,090 | 96,761  | 73,827<br>91,925 | 86,865  | 81,531  | 60,631<br>75,536 | 69,960  | 51,329<br>64,500 | 47,928<br>59,001 | 45,071<br>53,899 | 42,520<br>49,000 | 40,216<br>44,391 | 37,737<br>40,101 | 37,907  | 36,000            | 32,500  | 29,400  | 29,100<br>26,900 | 27,300<br>24,800 | 23,100            | 21,700  |         | 19,500  | 18,600  |
| • •                                                                          | 101,090 |         |                  | -       |         |                  |         |                  |                  |                  |                  | -                |                  |         |                   |         | -       |                  |                  |                   | ,       | .,      |         | -       |
| Orphans                                                                      | 190     | 187     | 179              | 171     | 177     | 173              | 150     | 157              | 155              | 150              | 136              | 143              | 155              | 159     | 160               | 170     | 170     | 170              | 170              |                   | 150     | 140     | 130     | 120     |
| Adequate Means of Support (AMS) **                                           | 449     | 431     | 419              | 408     | 398     | 382              | 367     | 355              | 331              | 320              | 304              | 290              | 274              | 264     | 260               | 260     | 250     | 250              | 240              |                   | 230     |         | 220     | 210     |
| Age Pension Partners                                                         | 2,161   | 2,008   | 1,850            | 1,716   | 1,545   | 1,470            | 1,408   | 1,324            | 1,257            | 1,248            | 1,285            | 1,284            | 1,312            | 1,317   | 1,300             | 1,200   | 1,100   | 1,100            | 1,000            |                   | 900     | 1       | 800     | 700     |
| Commonwealth Seniors Health Cards (CSHC) Dependants                          | 4,153   | 4,100   | 3,849            | 3,694   | 3,214   | 3,055            | 2,835   | 4,449            | 2,660            | 2,621            | 2,475            | 2,277            | 2,136            | 2,047   | 2,000             | 1,800   | 1,700   | 1,500            | 1,400            | 1,300             | 1,200   | 1,200   | 1,100   | 1,000   |
| Defence Force Income Support Supplement (DFISA) Dependants ***               | 7,282   | 6,974   | 6,567            | 6,228   | 5,879   | 5,811            | 5,711   | 5,460            | 5,404            | 5,540            | 5,476            | 5,515            | 0                | 0       | 0                 | 0       | 0       | 0                | 0                | 0                 | 0       | 0       | 0       | 0       |
| MRCA Dependants                                                              | n/a     | n/a     | n/a              | n/a     | 158     | 177              | 188     | 219              | 252              | 294              | 336              | 385              | 433              | 481     | 500               | 600     |         | 700              |                  |                   | 800     | 1       | 900     | 900     |
| Other Dependants                                                             | 411     | 425     | 530              | 590     | 2,607   | 2,513            | 2,526   | 2,477            | 2,671            | 2,860            | 4,375            | 4,716            | 4,922            | 5,061   | 5,100             | 5,500   | 5,900   | 6,200            | 6,400            | 6,700             | 6,900   | ,       | 7,100   | 7,100   |
| Total Overlap Between Dependant Categories                                   | 4,230   | 4,036   | 3,766            | 3,513   | 3,028   | 2,827            | 2,659   | 3,050            | 2,301            | 2,240            | 2,101            | 1,972            | 1,012            | 948     | 900               | 800     | 700     | 600              | 600              | 500               | 500     | 400     | 400     | 400     |
| Total Dependants                                                             | 195,385 | 185,566 | 175,380          | 165,333 | 157,383 | 146,921          | 137,156 | 127,220          | 117,358          | 109,760          | 103,806          | 97,245           | 86,058           | 82,824  | 79,900            | 74,400  | 69,500  | 65,300           | 61,600           | 58,300            | 55,400  | 52,700  | 50,300  | 48,000  |
| Total Veterans and Total Dependants Overlap                                  | 3,564   | 3,290   | 2,968            | 2,693   | 1,590   | 1,366            | 1,172   | 1,006            | 894              | 844              | 1,042            | 1,066            | 963              | 946     | 1,000             | 1,000   | 1,000   | 1,100            | 1,100            | 1,100             | 1,200   | 1,200   | 1,300   | 1,300   |
|                                                                              | , ,     |         | ,                | ,,,,,   | ,       |                  | ,       |                  |                  |                  | ,-               |                  |                  |         |                   | ,       | , , ,   |                  |                  |                   |         |         |         |         |
| Nett Total Clients ****                                                      | 367,815 | 348,929 | 330,621          | 313,880 | 331,727 | 316,571          | 303,288 | 291,285          | 282,314          | 292,674          | 328,310          | 336,410          | 340,481          | 342,857 | 344,600           | 348,100 | 351,500 | 354,800          | 357,900          | 360,800           | 363,500 | 365,900 | 367,800 | 369,500 |

## DVA PROJECTED BENEFICIARY NUMBERS WITH ACTUALS TO 31 DECEMBER 2022 - AUSTRALIA

Executive Summary of DVA Beneficiaries in Receipt of Pension(s), Allowance(s) or Health Care

| BENEFICIARY CATEGORY                                      |         |         |         |         |         |         | ACTUA   | L DATA  |         |         |         |         |         |         |         |         |         |         | FORECA  | ST DATA | L.      |         |         |         |
|-----------------------------------------------------------|---------|---------|---------|---------|---------|---------|---------|---------|---------|---------|---------|---------|---------|---------|---------|---------|---------|---------|---------|---------|---------|---------|---------|---------|
| (Subsets of Net Total Beneficaries on Previous Page)      | June    | Dec     | June    |
|                                                           | 2010    | 2011    | 2012    | 2013    | 2014    | 2015    | 2016    | 2017    | 2018    | 2019    | 2020    | 2021    | 2022    | 2022    | 2023    | 2024    | 2025    | 2026    | 2027    | 2028    | 2029    | 2030    | 2031    | 2032    |
| Health Treatment Card Holders :                           |         |         |         |         |         |         |         |         |         |         |         |         |         |         |         |         |         |         |         |         |         |         |         |         |
| Gold Cards                                                | 207,945 | 196,619 | 185,031 | 174,168 | 163,578 | 153,033 | 143,635 | 135,263 | 128,517 | 122,536 | 117,072 | 112,146 | 107,665 | 105,603 | 103,800 | 100,200 | 97,300  | 95,000  | 93,200  | 91,800  | 90,600  | 89,700  | 88,900  | 88,200  |
| White Cards                                               | 49,621  | 48,986  | 48,769  | 49,013  | 53,984  | 55,148  | 56,610  | 58,705  | 62,450  | 84,624  | 133,539 | 151,019 | 168,540 | 174,784 | 180,200 | 190,500 | 199,700 | 208,000 | 215,500 | 222,300 | 228,400 | 233,900 | 238,900 | 243,300 |
| Total Health Treatment Cards                              | 257,566 | 245,605 | 233,800 | 223,181 | 217,562 | 208,181 | 200,245 | 193,968 | 190,967 | 207,160 | 250,611 | 263,165 | 276,205 | 280,387 | 284,000 | 290,700 | 297,000 | 303,100 | 308,800 | 314,100 | 319,100 | 323,700 | 327,800 | 331,500 |
|                                                           |         |         |         |         |         |         |         |         |         |         |         |         |         |         |         |         |         |         |         |         |         |         |         |         |
| Repatriation Pharmaceutical Benefits Cards (Orange Cards) | 10,614  | 9,293   | 7,996   | 6,817   | 5,744   | 4,709   | 3,799   | 3,024   | 2,315   | 1,774   | 1,330   | 981     | 659     | 548     | 500     | 300     | 200     | 100     | 100     | 0       | 0       | 0       | 0       | 0       |
|                                                           |         |         |         |         |         |         |         |         |         |         |         |         |         |         |         |         |         |         |         |         |         |         |         | 7       |
| Other Income Support Categories:                          |         |         |         |         |         |         |         |         |         |         |         |         |         |         |         |         |         |         |         |         |         |         |         |         |
| Income Support Supplement                                 | 77,584  | 73,970  | 69,989  | 65,730  | 61,463  | 56,725  | 52,292  | 47,036  | 42,464  | 38,403  | 34,571  | 30,984  | 27,730  | 26,184  | 24,800  | 22,200  | 20,100  | 18,200  | 16,700  | 15,400  | 14,400  | 13,500  | 12,700  | 12,000  |
| Age Pensioners                                            | 5,167   | 4,779   | 4,412   | 4,121   | 3,833   | 3,658   | 3,538   | 3,380   | 3,225   | 3,338   | 3,379   | 3,427   | 3,638   | 3,717   | 3,700   | 3,600   | 3,600   | 3,500   | 3,500   | 3,500   | 3,400   | 3,400   | 3,300   | 3,300   |
| Commonwealth Seniors Health Cards (CSHC)                  | 7,269   | 7,014   | 6,428   | 6,069   | 5,150   | 4,698   | 4,321   | 7,222   | 4,098   | 4,092   | 3,954   | 3,670   | 3,549   | 3,484   | 3,400   | 3,200   | 3,000   | 2,900   | 2,700   | 2,600   | 2,400   | 2,300   | 2,200   | 2,100   |
| Defence Force Income Support Supplement (DFISA) (a)       | 18,678  | 17,941  | 17,050  | 16,159  | 15,447  | 15,192  | 14,784  | 14,174  | 13,933  | 14,328  | 14,212  | 14,270  | 0       | 0       | 0       | 0       | 0       | 0       | 0       | 0       | 0       | 0       | 0       | 0       |
|                                                           |         |         |         |         |         |         |         |         |         |         |         |         |         |         |         |         |         |         |         |         |         |         |         |         |
| Total Income Support Beneficiaries (b)                    | 283,823 | 267,297 | 250,472 | 234,603 | 219,153 | 204,180 | 190,423 | 176,232 | 161,184 | 151,543 | 142,222 | 133,682 | 114,135 | 110,246 | 106,500 | 99,300  | 92,700  | 86,800  | 81,300  | 76,300  | 71,600  | 67,100  | 62,900  | 58,800  |
| Total Disability Compensation Beneficiaries (c)           | 222,876 | 212,749 | 202,154 | 192,236 | 182,345 | 171,874 | 162,247 | 153,463 | 144,843 | 137,352 | 131,050 | 124,823 | 118,292 | 115,165 | 112,300 | 106,900 | 102,200 | 98,000  | 94,300  | 91,000  | 87,900  | 85,000  | 82,200  | 79,400  |