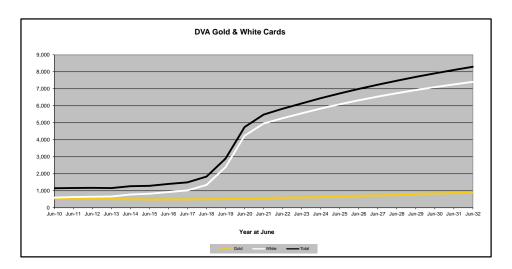

## DVA PROJECTED BENEFICIARY NUMBERS WITH ACTUALS TO 31 DECEMBER 2022 - AUSTRALIA

Executive Summary of DVA Beneficiaries in Receipt of Pension(s), Allowance(s) or Health Care

| BENEFICIARY CATEGORY                                      |         |         |         |         |         |         | ACTUA   | L DATA  |         |         |         |         |         |         |         |         |         |         | FORECA  | ST DATA | L.      |         |         |         |
|-----------------------------------------------------------|---------|---------|---------|---------|---------|---------|---------|---------|---------|---------|---------|---------|---------|---------|---------|---------|---------|---------|---------|---------|---------|---------|---------|---------|
| (Subsets of Net Total Beneficaries on Previous Page)      | June    | Dec     | June    |
|                                                           | 2010    | 2011    | 2012    | 2013    | 2014    | 2015    | 2016    | 2017    | 2018    | 2019    | 2020    | 2021    | 2022    | 2022    | 2023    | 2024    | 2025    | 2026    | 2027    | 2028    | 2029    | 2030    | 2031    | 2032    |
| Health Treatment Card Holders :                           |         |         |         |         |         |         |         |         |         |         |         |         |         |         |         |         |         |         |         |         |         |         |         |         |
| Gold Cards                                                | 207,945 | 196,619 | 185,031 | 174,168 | 163,578 | 153,033 | 143,635 | 135,263 | 128,517 | 122,536 | 117,072 | 112,146 | 107,665 | 105,603 | 103,800 | 100,200 | 97,300  | 95,000  | 93,200  | 91,800  | 90,600  | 89,700  | 88,900  | 88,200  |
| White Cards                                               | 49,621  | 48,986  | 48,769  | 49,013  | 53,984  | 55,148  | 56,610  | 58,705  | 62,450  | 84,624  | 133,539 | 151,019 | 168,540 | 174,784 | 180,200 | 190,500 | 199,700 | 208,000 | 215,500 | 222,300 | 228,400 | 233,900 | 238,900 | 243,300 |
| Total Health Treatment Cards                              | 257,566 | 245,605 | 233,800 | 223,181 | 217,562 | 208,181 | 200,245 | 193,968 | 190,967 | 207,160 | 250,611 | 263,165 | 276,205 | 280,387 | 284,000 | 290,700 | 297,000 | 303,100 | 308,800 | 314,100 | 319,100 | 323,700 | 327,800 | 331,500 |
|                                                           |         |         |         |         |         |         |         |         |         |         |         |         |         |         |         |         |         |         |         |         |         |         |         |         |
| Repatriation Pharmaceutical Benefits Cards (Orange Cards) | 10,614  | 9,293   | 7,996   | 6,817   | 5,744   | 4,709   | 3,799   | 3,024   | 2,315   | 1,774   | 1,330   | 981     | 659     | 548     | 500     | 300     | 200     | 100     | 100     | 0       | 0       | 0       | 0       | 0       |
|                                                           |         |         |         |         |         |         |         |         |         |         |         |         |         |         |         |         |         |         |         |         |         |         |         | 7       |
| Other Income Support Categories:                          |         |         |         |         |         |         |         |         |         |         |         |         |         |         |         |         |         |         |         |         |         |         |         |         |
| Income Support Supplement                                 | 77,584  | 73,970  | 69,989  | 65,730  | 61,463  | 56,725  | 52,292  | 47,036  | 42,464  | 38,403  | 34,571  | 30,984  | 27,730  | 26,184  | 24,800  | 22,200  | 20,100  | 18,200  | 16,700  | 15,400  | 14,400  | 13,500  | 12,700  | 12,000  |
| Age Pensioners                                            | 5,167   | 4,779   | 4,412   | 4,121   | 3,833   | 3,658   | 3,538   | 3,380   | 3,225   | 3,338   | 3,379   | 3,427   | 3,638   | 3,717   | 3,700   | 3,600   | 3,600   | 3,500   | 3,500   | 3,500   | 3,400   | 3,400   | 3,300   | 3,300   |
| Commonwealth Seniors Health Cards (CSHC)                  | 7,269   | 7,014   | 6,428   | 6,069   | 5,150   | 4,698   | 4,321   | 7,222   | 4,098   | 4,092   | 3,954   | 3,670   | 3,549   | 3,484   | 3,400   | 3,200   | 3,000   | 2,900   | 2,700   | 2,600   | 2,400   | 2,300   | 2,200   | 2,100   |
| Defence Force Income Support Supplement (DFISA) (a)       | 18,678  | 17,941  | 17,050  | 16,159  | 15,447  | 15,192  | 14,784  | 14,174  | 13,933  | 14,328  | 14,212  | 14,270  | 0       | 0       | 0       | 0       | 0       | 0       | 0       | 0       | 0       | 0       | 0       | 0       |
|                                                           |         |         |         |         |         |         |         |         |         |         |         |         |         |         |         |         |         |         |         |         |         |         |         |         |
| Total Income Support Beneficiaries (b)                    | 283,823 | 267,297 | 250,472 | 234,603 | 219,153 | 204,180 | 190,423 | 176,232 | 161,184 | 151,543 | 142,222 | 133,682 | 114,135 | 110,246 | 106,500 | 99,300  | 92,700  | 86,800  | 81,300  | 76,300  | 71,600  | 67,100  | 62,900  | 58,800  |
| Total Disability Compensation Beneficiaries (c)           | 222,876 | 212,749 | 202,154 | 192,236 | 182,345 | 171,874 | 162,247 | 153,463 | 144,843 | 137,352 | 131,050 | 124,823 | 118,292 | 115,165 | 112,300 | 106,900 | 102,200 | 98,000  | 94,300  | 91,000  | 87,900  | 85,000  | 82,200  | 79,400  |

- (a) DFISA was abolished on 1 January 2022, since the payment became redundant when DVA's Disability Compensation Payment and some other relevant DVA payments were exempted from means tests for social security income support.
- (b) Includes veteran service pensions, dependant service pensions, income support supplement, age pensions, commonwealth seniors health cards and DFISA recipients.
- (c) Includes disability, war widow, orphan and adequate means of support pensions.