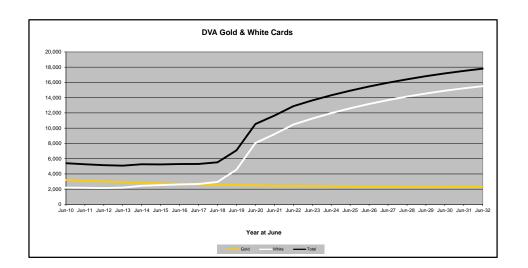

## DVA PROJECTED BENEFICIARY NUMBERS WITH ACTUALS TO 31 DECEMBER 2022 - AUSTRALIA

Executive Summary of DVA Beneficiaries in Receipt of Pension(s), Allowance(s) or Health Care

| BENEFICIARY CATEGORY                                      |         |         |         |         |         |         | ACTUA   | L DATA  |         |         |         |         |         |         |         |         |         |         | FORECA  | ST DATA | L.      |         |         |         |
|-----------------------------------------------------------|---------|---------|---------|---------|---------|---------|---------|---------|---------|---------|---------|---------|---------|---------|---------|---------|---------|---------|---------|---------|---------|---------|---------|---------|
| (Subsets of Net Total Beneficaries on Previous Page)      | June    | Dec     | June    |
|                                                           | 2010    | 2011    | 2012    | 2013    | 2014    | 2015    | 2016    | 2017    | 2018    | 2019    | 2020    | 2021    | 2022    | 2022    | 2023    | 2024    | 2025    | 2026    | 2027    | 2028    | 2029    | 2030    | 2031    | 2032    |
| Health Treatment Card Holders :                           |         |         |         |         |         |         |         |         |         |         |         |         |         |         |         |         |         |         |         |         |         |         |         |         |
| Gold Cards                                                | 207,945 | 196,619 | 185,031 | 174,168 | 163,578 | 153,033 | 143,635 | 135,263 | 128,517 | 122,536 | 117,072 | 112,146 | 107,665 | 105,603 | 103,800 | 100,200 | 97,300  | 95,000  | 93,200  | 91,800  | 90,600  | 89,700  | 88,900  | 88,200  |
| White Cards                                               | 49,621  | 48,986  | 48,769  | 49,013  | 53,984  | 55,148  | 56,610  | 58,705  | 62,450  | 84,624  | 133,539 | 151,019 | 168,540 | 174,784 | 180,200 | 190,500 | 199,700 | 208,000 | 215,500 | 222,300 | 228,400 | 233,900 | 238,900 | 243,300 |
| Total Health Treatment Cards                              | 257,566 | 245,605 | 233,800 | 223,181 | 217,562 | 208,181 | 200,245 | 193,968 | 190,967 | 207,160 | 250,611 | 263,165 | 276,205 | 280,387 | 284,000 | 290,700 | 297,000 | 303,100 | 308,800 | 314,100 | 319,100 | 323,700 | 327,800 | 331,500 |
|                                                           |         |         |         |         |         |         |         |         |         |         |         |         |         |         |         |         |         |         |         |         |         |         |         |         |
| Repatriation Pharmaceutical Benefits Cards (Orange Cards) | 10,614  | 9,293   | 7,996   | 6,817   | 5,744   | 4,709   | 3,799   | 3,024   | 2,315   | 1,774   | 1,330   | 981     | 659     | 548     | 500     | 300     | 200     | 100     | 100     | 0       | 0       | 0       | 0       | 0       |
|                                                           |         |         |         |         |         |         |         |         |         |         |         |         |         |         |         |         |         |         |         |         |         |         |         | 7       |
| Other Income Support Categories:                          |         |         |         |         |         |         |         |         |         |         |         |         |         |         |         |         |         |         |         |         |         |         |         |         |
| Income Support Supplement                                 | 77,584  | 73,970  | 69,989  | 65,730  | 61,463  | 56,725  | 52,292  | 47,036  | 42,464  | 38,403  | 34,571  | 30,984  | 27,730  | 26,184  | 24,800  | 22,200  | 20,100  | 18,200  | 16,700  | 15,400  | 14,400  | 13,500  | 12,700  | 12,000  |
| Age Pensioners                                            | 5,167   | 4,779   | 4,412   | 4,121   | 3,833   | 3,658   | 3,538   | 3,380   | 3,225   | 3,338   | 3,379   | 3,427   | 3,638   | 3,717   | 3,700   | 3,600   | 3,600   | 3,500   | 3,500   | 3,500   | 3,400   | 3,400   | 3,300   | 3,300   |
| Commonwealth Seniors Health Cards (CSHC)                  | 7,269   | 7,014   | 6,428   | 6,069   | 5,150   | 4,698   | 4,321   | 7,222   | 4,098   | 4,092   | 3,954   | 3,670   | 3,549   | 3,484   | 3,400   | 3,200   | 3,000   | 2,900   | 2,700   | 2,600   | 2,400   | 2,300   | 2,200   | 2,100   |
| Defence Force Income Support Supplement (DFISA) (a)       | 18,678  | 17,941  | 17,050  | 16,159  | 15,447  | 15,192  | 14,784  | 14,174  | 13,933  | 14,328  | 14,212  | 14,270  | 0       | 0       | 0       | 0       | 0       | 0       | 0       | 0       | 0       | 0       | 0       | 0       |
|                                                           |         |         |         |         |         |         |         |         |         |         |         |         |         |         |         |         |         |         |         |         |         |         |         |         |
| Total Income Support Beneficiaries (b)                    | 283,823 | 267,297 | 250,472 | 234,603 | 219,153 | 204,180 | 190,423 | 176,232 | 161,184 | 151,543 | 142,222 | 133,682 | 114,135 | 110,246 | 106,500 | 99,300  | 92,700  | 86,800  | 81,300  | 76,300  | 71,600  | 67,100  | 62,900  | 58,800  |
| Total Disability Compensation Beneficiaries (c)           | 222,876 | 212,749 | 202,154 | 192,236 | 182,345 | 171,874 | 162,247 | 153,463 | 144,843 | 137,352 | 131,050 | 124,823 | 118,292 | 115,165 | 112,300 | 106,900 | 102,200 | 98,000  | 94,300  | 91,000  | 87,900  | 85,000  | 82,200  | 79,400  |