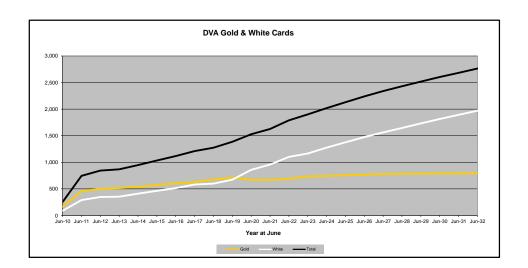

## DVA PROJECTED BENEFICIARY NUMBERS WITH ACTUALS TO 31 DECEMBER 2022 - AUSTRALIA

Executive Summary of DVA Beneficiaries in Receipt of Pension(s), Allowance(s) or Health Care

| BENEFICIARY CATEGORY                                      |         |         |         |         |         |         | ACTUA   | L DATA  |         |         |         |         |         |         |         |         |         |         | FORECA  | ST DATA | L.      |         |         |         |
|-----------------------------------------------------------|---------|---------|---------|---------|---------|---------|---------|---------|---------|---------|---------|---------|---------|---------|---------|---------|---------|---------|---------|---------|---------|---------|---------|---------|
| (Subsets of Net Total Beneficaries on Previous Page)      | June    | Dec     | June    |
|                                                           | 2010    | 2011    | 2012    | 2013    | 2014    | 2015    | 2016    | 2017    | 2018    | 2019    | 2020    | 2021    | 2022    | 2022    | 2023    | 2024    | 2025    | 2026    | 2027    | 2028    | 2029    | 2030    | 2031    | 2032    |
| Health Treatment Card Holders :                           |         |         |         |         |         |         |         |         |         |         |         |         |         |         |         |         |         |         |         |         |         |         |         |         |
| Gold Cards                                                | 207,945 | 196,619 | 185,031 | 174,168 | 163,578 | 153,033 | 143,635 | 135,263 | 128,517 | 122,536 | 117,072 | 112,146 | 107,665 | 105,603 | 103,800 | 100,200 | 97,300  | 95,000  | 93,200  | 91,800  | 90,600  | 89,700  | 88,900  | 88,200  |
| White Cards                                               | 49,621  | 48,986  | 48,769  | 49,013  | 53,984  | 55,148  | 56,610  | 58,705  | 62,450  | 84,624  | 133,539 | 151,019 | 168,540 | 174,784 | 180,200 | 190,500 | 199,700 | 208,000 | 215,500 | 222,300 | 228,400 | 233,900 | 238,900 | 243,300 |
| Total Health Treatment Cards                              | 257,566 | 245,605 | 233,800 | 223,181 | 217,562 | 208,181 | 200,245 | 193,968 | 190,967 | 207,160 | 250,611 | 263,165 | 276,205 | 280,387 | 284,000 | 290,700 | 297,000 | 303,100 | 308,800 | 314,100 | 319,100 | 323,700 | 327,800 | 331,500 |
|                                                           |         |         |         |         |         |         |         |         |         |         |         |         |         |         |         |         |         |         |         |         |         |         |         |         |
| Repatriation Pharmaceutical Benefits Cards (Orange Cards) | 10,614  | 9,293   | 7,996   | 6,817   | 5,744   | 4,709   | 3,799   | 3,024   | 2,315   | 1,774   | 1,330   | 981     | 659     | 548     | 500     | 300     | 200     | 100     | 100     | 0       | 0       | 0       | 0       | 0       |
|                                                           |         |         |         |         |         |         |         |         |         |         |         |         |         |         |         |         |         |         |         |         |         |         |         | 7       |
| Other Income Support Categories:                          |         |         |         |         |         |         |         |         |         |         |         |         |         |         |         |         |         |         |         |         |         |         |         |         |
| Income Support Supplement                                 | 77,584  | 73,970  | 69,989  | 65,730  | 61,463  | 56,725  | 52,292  | 47,036  | 42,464  | 38,403  | 34,571  | 30,984  | 27,730  | 26,184  | 24,800  | 22,200  | 20,100  | 18,200  | 16,700  | 15,400  | 14,400  | 13,500  | 12,700  | 12,000  |
| Age Pensioners                                            | 5,167   | 4,779   | 4,412   | 4,121   | 3,833   | 3,658   | 3,538   | 3,380   | 3,225   | 3,338   | 3,379   | 3,427   | 3,638   | 3,717   | 3,700   | 3,600   | 3,600   | 3,500   | 3,500   | 3,500   | 3,400   | 3,400   | 3,300   | 3,300   |
| Commonwealth Seniors Health Cards (CSHC)                  | 7,269   | 7,014   | 6,428   | 6,069   | 5,150   | 4,698   | 4,321   | 7,222   | 4,098   | 4,092   | 3,954   | 3,670   | 3,549   | 3,484   | 3,400   | 3,200   | 3,000   | 2,900   | 2,700   | 2,600   | 2,400   | 2,300   | 2,200   | 2,100   |
| Defence Force Income Support Supplement (DFISA) (a)       | 18,678  | 17,941  | 17,050  | 16,159  | 15,447  | 15,192  | 14,784  | 14,174  | 13,933  | 14,328  | 14,212  | 14,270  | 0       | 0       | 0       | 0       | 0       | 0       | 0       | 0       | 0       | 0       | 0       | 0       |
|                                                           |         |         |         |         |         |         |         |         |         |         |         |         |         |         |         |         |         |         |         |         |         |         |         |         |
| Total Income Support Beneficiaries (b)                    | 283,823 | 267,297 | 250,472 | 234,603 | 219,153 | 204,180 | 190,423 | 176,232 | 161,184 | 151,543 | 142,222 | 133,682 | 114,135 | 110,246 | 106,500 | 99,300  | 92,700  | 86,800  | 81,300  | 76,300  | 71,600  | 67,100  | 62,900  | 58,800  |
| Total Disability Compensation Beneficiaries (c)           | 222,876 | 212,749 | 202,154 | 192,236 | 182,345 | 171,874 | 162,247 | 153,463 | 144,843 | 137,352 | 131,050 | 124,823 | 118,292 | 115,165 | 112,300 | 106,900 | 102,200 | 98,000  | 94,300  | 91,000  | 87,900  | 85,000  | 82,200  | 79,400  |