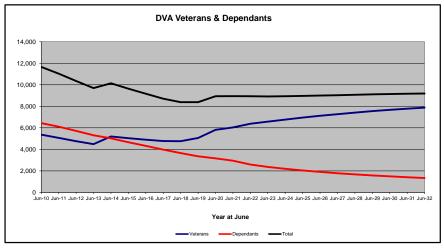

### DVA PROJECTED BENEFICIARY NUMBERS WITH ACTUALS TO 31 DECEMBER 2022 - AUSTRALIA

Executive Summary of DVA Beneficiaries in Receipt of Pension(s), Allowance(s) or Health Care

| BENEFICIARY CATEGORY                                                         |         |         |                  |         |         | ACTUAL           | DATA    |                  |                  |                  |                  |                  |                  |         |                   |         |         |                  | FORECA           | ST DATA           |         |         |         |         |
|------------------------------------------------------------------------------|---------|---------|------------------|---------|---------|------------------|---------|------------------|------------------|------------------|------------------|------------------|------------------|---------|-------------------|---------|---------|------------------|------------------|-------------------|---------|---------|---------|---------|
|                                                                              | June    | June    | June             | June    | June    | June             | June    | June             | June             | June             | June             | June             | June             | Dec     | June              | June    | June    | June             | June             | June              | June    | June    | June    | June    |
|                                                                              | 2010    | 2011    | 2012             | 2013    | 2014    | 2015             | 2016    | 2017             | 2018             | 2019             | 2020             | 2021             | 2022             | 2022    | 2023              | 2024    | 2025    | 2026             | 2027             | 2028              | 2029    | 2030    | 2031    | 2032    |
| Veterans :                                                                   |         |         |                  |         |         |                  |         |                  |                  |                  |                  |                  |                  |         |                   |         |         |                  |                  |                   |         |         |         | i '     |
| Disability Compensation Payment Recipients*                                  | 122,355 | 116.498 | 110,644          | 105,705 | 101.059 | 96,493           | 92,374  | 88,974           | 85,811           | 83,363           | 81,918           | 80,252           | 77,967           | 77,025  | 76.100            | 74,200  | 72,400  | 70.800           | 69,200           | 67.600            | 65,900  | 64,200  | 62,400  | 60,600  |
| Age Pension Veterans (Included Above)                                        |         | 2,771   | 2,562            | 2,405   | 2,244   | 2,151            | 2,097   | 2,026            | 1,940            | 2,058            | 2,096            | 2,148            | 2,335            | 2,400   | 2.400             | 2,400   | 2,400   | 2,400            | 2,500            | 2,500             | 2,500   |         | 2,500   | 2,500   |
| Service Pension Veterans                                                     | 3,006   |         | 82,229           | -       | 71.266  |                  |         |                  |                  |                  |                  | 43,844           |                  |         | ,                 |         | -       | 33.000           | 31,100           |                   | 27,400  |         | 2,500   | 2,500   |
|                                                                              | 95,363  | 88,652  |                  | 76,523  | ,       | 66,016           | 61,504  | 55,641           | 52,011           | 48,958           | 46,244           | - 7 -            | 41,481           | 40,325  | 39,200            | 37,000  | 35,000  | ,                | . ,              |                   | ,       | 25,500  | .,      | ,       |
| Disability Compensation Payment Recipient & Service Pension Veteran Overlap* | 62,077  | 58,300  | 54,638           | 51,371  | 48,307  | 45,206           | 42,542  | 38,738           | 36,604           | 34,688           | 32,988           | 31,454           | 29,904           | 29,082  | 28,300<br>178,700 | 26,800  | 25,300  | 23,900           | 22,400           | 20,900<br>227,700 | 19,500  | 18,000  | 16,500  | 15,000  |
| Treatment Cards, Allowances or Accepted Disabilities Only                    | 20,353  | 19,803  | 19,974           | 20,383  | 51,867  | 53,713           | 55,968  | 59,194           | 64,606           | 86,032           | 130,372          | 147,589          | 165,842          | 172,711 | .,                | 190,300 | 200,800 | 210,500          | 219,500          | -                 | 235,500 |         | 249,300 | 255,400 |
| MRCA Veterans                                                                | n/a     | n/a     | n/a              | n/a     | 16,732  | 19,561           | 22,337  | 25,596           | 29,612           | 36,875           | 43,169           | 48,985           | 53,672           | 56,747  | 59,000            | 63,800  | 68,700  | 73,600           | 78,600           | 83,500            | 88,500  |         | 98,300  | 103,200 |
| DRCA Veterans                                                                | n/a     | n/a     | n/a              | n/a     | 50,223  | 50,757           | 51,388  | 52,019           | 52,588           | 54,242           | 56,341           | 57,679           | 59,342           | 60,163  | 60,600            | 61,600  | 62,600  | 63,600           | 64,500           | 65,400            | 66,100  | 66,700  | 67,200  | 67,600  |
| Total Veterans                                                               | 175,994 | 166,653 | 158,209          | 151,240 | 175,934 | 171,016          | 167,304 | 165,071          | 165,824          | 183,665          | 225,546          | 240,231          | 255,386          | 260,979 | 265,700           | 274,700 | 283,000 | 290,500          | 297,400          | 303,600           | 309,300 | 314,300 | 318,800 | 322,800 |
| Dependants:                                                                  |         |         |                  |         |         |                  |         |                  |                  |                  |                  |                  |                  |         |                   |         |         |                  |                  |                   |         |         |         | i '     |
| Service Pension Dependants                                                   | 83.879  | 78.716  | 72 027           | 69,174  | 64.902  | CO CO4           | 56,670  | E4 220           | 47.000           | 45.074           | 40.500           | 40.046           | 27 727           | 36,536  | 35.400            | 33,200  | 31.100  | 20.400           | 27 200           | 25,600            | 24.000  | 22,400  | 21.000  | 19.700  |
| War Widow(er)s                                                               | 101,090 | 96,761  | 73,827<br>91,925 | 86,865  | 81,531  | 60,631<br>75,536 | 69,960  | 51,329<br>64,500 | 47,928<br>59,001 | 45,071<br>53,899 | 42,520<br>49,000 | 40,216<br>44,391 | 37,737<br>40,101 | 37,907  | 36,000            | 32,500  | 29,400  | 29,100<br>26,900 | 27,300<br>24,800 | 23,100            | 21,700  |         | 19,500  | 18,600  |
| • •                                                                          | 101,090 |         |                  | -       |         |                  |         |                  |                  |                  |                  | -                |                  |         |                   |         | -       |                  |                  |                   | ,       | .,      |         | -       |
| Orphans                                                                      | 190     | 187     | 179              | 171     | 177     | 173              | 150     | 157              | 155              | 150              | 136              | 143              | 155              | 159     | 160               | 170     | 170     | 170              | 170              |                   | 150     | 140     | 130     | 120     |
| Adequate Means of Support (AMS) **                                           | 449     | 431     | 419              | 408     | 398     | 382              | 367     | 355              | 331              | 320              | 304              | 290              | 274              | 264     | 260               | 260     | 250     | 250              | 240              |                   | 230     |         | 220     | 210     |
| Age Pension Partners                                                         | 2,161   | 2,008   | 1,850            | 1,716   | 1,545   | 1,470            | 1,408   | 1,324            | 1,257            | 1,248            | 1,285            | 1,284            | 1,312            | 1,317   | 1,300             | 1,200   | 1,100   | 1,100            | 1,000            |                   | 900     | 1       | 800     | 700     |
| Commonwealth Seniors Health Cards (CSHC) Dependants                          | 4,153   | 4,100   | 3,849            | 3,694   | 3,214   | 3,055            | 2,835   | 4,449            | 2,660            | 2,621            | 2,475            | 2,277            | 2,136            | 2,047   | 2,000             | 1,800   | 1,700   | 1,500            | 1,400            | 1,300             | 1,200   | 1,200   | 1,100   | 1,000   |
| Defence Force Income Support Supplement (DFISA) Dependants ***               | 7,282   | 6,974   | 6,567            | 6,228   | 5,879   | 5,811            | 5,711   | 5,460            | 5,404            | 5,540            | 5,476            | 5,515            | 0                | 0       | 0                 | 0       | 0       | 0                | 0                | 0                 | 0       | 0       | 0       | 0       |
| MRCA Dependants                                                              | n/a     | n/a     | n/a              | n/a     | 158     | 177              | 188     | 219              | 252              | 294              | 336              | 385              | 433              | 481     | 500               | 600     |         | 700              |                  |                   | 800     | 1       | 900     | 900     |
| Other Dependants                                                             | 411     | 425     | 530              | 590     | 2,607   | 2,513            | 2,526   | 2,477            | 2,671            | 2,860            | 4,375            | 4,716            | 4,922            | 5,061   | 5,100             | 5,500   | 5,900   | 6,200            | 6,400            | 6,700             | 6,900   | ,       | 7,100   | 7,100   |
| Total Overlap Between Dependant Categories                                   | 4,230   | 4,036   | 3,766            | 3,513   | 3,028   | 2,827            | 2,659   | 3,050            | 2,301            | 2,240            | 2,101            | 1,972            | 1,012            | 948     | 900               | 800     | 700     | 600              | 600              | 500               | 500     | 400     | 400     | 400     |
| Total Dependants                                                             | 195,385 | 185,566 | 175,380          | 165,333 | 157,383 | 146,921          | 137,156 | 127,220          | 117,358          | 109,760          | 103,806          | 97,245           | 86,058           | 82,824  | 79,900            | 74,400  | 69,500  | 65,300           | 61,600           | 58,300            | 55,400  | 52,700  | 50,300  | 48,000  |
| Total Veterans and Total Dependants Overlap                                  | 3,564   | 3,290   | 2,968            | 2,693   | 1,590   | 1,366            | 1,172   | 1,006            | 894              | 844              | 1,042            | 1,066            | 963              | 946     | 1,000             | 1,000   | 1,000   | 1,100            | 1,100            | 1,100             | 1,200   | 1,200   | 1,300   | 1,300   |
|                                                                              | , ,     |         | ,                | ,,,,,   | ,       |                  | ,       |                  |                  |                  | ,-               |                  |                  |         |                   | ,       | , , ,   |                  |                  |                   |         |         |         |         |
| Nett Total Clients ****                                                      | 367,815 | 348,929 | 330,621          | 313,880 | 331,727 | 316,571          | 303,288 | 291,285          | 282,314          | 292,674          | 328,310          | 336,410          | 340,481          | 342,857 | 344,600           | 348,100 | 351,500 | 354,800          | 357,900          | 360,800           | 363,500 | 365,900 | 367,800 | 369,500 |