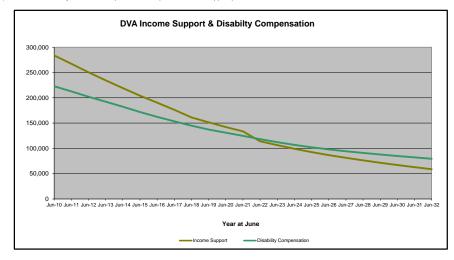

## DVA PROJECTED BENEFICIARY NUMBERS WITH ACTUALS TO 31 DECEMBER 2022 - AUSTRALIA

Executive Summary of DVA Beneficiaries in Receipt of Pension(s), Allowance(s) or Health Care

| BENEFICIARY CATEGORY                                      |         |         |         |         |         |         | ACTUA   | L DATA  |         |         |         |         |         |         |         |         |         |         | FORECA  | ST DATA | L.      |         |         |         |
|-----------------------------------------------------------|---------|---------|---------|---------|---------|---------|---------|---------|---------|---------|---------|---------|---------|---------|---------|---------|---------|---------|---------|---------|---------|---------|---------|---------|
| (Subsets of Net Total Beneficaries on Previous Page)      | June    | Dec     | June    |
|                                                           | 2010    | 2011    | 2012    | 2013    | 2014    | 2015    | 2016    | 2017    | 2018    | 2019    | 2020    | 2021    | 2022    | 2022    | 2023    | 2024    | 2025    | 2026    | 2027    | 2028    | 2029    | 2030    | 2031    | 2032    |
| Health Treatment Card Holders :                           |         |         |         |         |         |         |         |         |         |         |         |         |         |         |         |         |         |         |         |         |         |         |         |         |
| Gold Cards                                                | 207,945 | 196,619 | 185,031 | 174,168 | 163,578 | 153,033 | 143,635 | 135,263 | 128,517 | 122,536 | 117,072 | 112,146 | 107,665 | 105,603 | 103,800 | 100,200 | 97,300  | 95,000  | 93,200  | 91,800  | 90,600  | 89,700  | 88,900  | 88,200  |
| White Cards                                               | 49,621  | 48,986  | 48,769  | 49,013  | 53,984  | 55,148  | 56,610  | 58,705  | 62,450  | 84,624  | 133,539 | 151,019 | 168,540 | 174,784 | 180,200 | 190,500 | 199,700 | 208,000 | 215,500 | 222,300 | 228,400 | 233,900 | 238,900 | 243,300 |
| Total Health Treatment Cards                              | 257,566 | 245,605 | 233,800 | 223,181 | 217,562 | 208,181 | 200,245 | 193,968 | 190,967 | 207,160 | 250,611 | 263,165 | 276,205 | 280,387 | 284,000 | 290,700 | 297,000 | 303,100 | 308,800 | 314,100 | 319,100 | 323,700 | 327,800 | 331,500 |
|                                                           |         |         |         |         |         |         |         |         |         |         |         |         |         |         |         |         |         |         |         |         |         |         |         |         |
| Repatriation Pharmaceutical Benefits Cards (Orange Cards) | 10,614  | 9,293   | 7,996   | 6,817   | 5,744   | 4,709   | 3,799   | 3,024   | 2,315   | 1,774   | 1,330   | 981     | 659     | 548     | 500     | 300     | 200     | 100     | 100     | 0       | 0       | 0       | 0       | 0       |
|                                                           |         |         |         |         |         |         |         |         |         |         |         |         |         |         |         |         |         |         |         |         |         |         |         | 7       |
| Other Income Support Categories:                          |         |         |         |         |         |         |         |         |         |         |         |         |         |         |         |         |         |         |         |         |         |         |         |         |
| Income Support Supplement                                 | 77,584  | 73,970  | 69,989  | 65,730  | 61,463  | 56,725  | 52,292  | 47,036  | 42,464  | 38,403  | 34,571  | 30,984  | 27,730  | 26,184  | 24,800  | 22,200  | 20,100  | 18,200  | 16,700  | 15,400  | 14,400  | 13,500  | 12,700  | 12,000  |
| Age Pensioners                                            | 5,167   | 4,779   | 4,412   | 4,121   | 3,833   | 3,658   | 3,538   | 3,380   | 3,225   | 3,338   | 3,379   | 3,427   | 3,638   | 3,717   | 3,700   | 3,600   | 3,600   | 3,500   | 3,500   | 3,500   | 3,400   | 3,400   | 3,300   | 3,300   |
| Commonwealth Seniors Health Cards (CSHC)                  | 7,269   | 7,014   | 6,428   | 6,069   | 5,150   | 4,698   | 4,321   | 7,222   | 4,098   | 4,092   | 3,954   | 3,670   | 3,549   | 3,484   | 3,400   | 3,200   | 3,000   | 2,900   | 2,700   | 2,600   | 2,400   | 2,300   | 2,200   | 2,100   |
| Defence Force Income Support Supplement (DFISA) (a)       | 18,678  | 17,941  | 17,050  | 16,159  | 15,447  | 15,192  | 14,784  | 14,174  | 13,933  | 14,328  | 14,212  | 14,270  | 0       | 0       | 0       | 0       | 0       | 0       | 0       | 0       | 0       | 0       | 0       | 0       |
|                                                           |         |         |         |         |         |         |         |         |         |         |         |         |         |         |         |         |         |         |         |         |         |         |         |         |
| Total Income Support Beneficiaries (b)                    | 283,823 | 267,297 | 250,472 | 234,603 | 219,153 | 204,180 | 190,423 | 176,232 | 161,184 | 151,543 | 142,222 | 133,682 | 114,135 | 110,246 | 106,500 | 99,300  | 92,700  | 86,800  | 81,300  | 76,300  | 71,600  | 67,100  | 62,900  | 58,800  |
| Total Disability Compensation Beneficiaries (c)           | 222,876 | 212,749 | 202,154 | 192,236 | 182,345 | 171,874 | 162,247 | 153,463 | 144,843 | 137,352 | 131,050 | 124,823 | 118,292 | 115,165 | 112,300 | 106,900 | 102,200 | 98,000  | 94,300  | 91,000  | 87,900  | 85,000  | 82,200  | 79,400  |