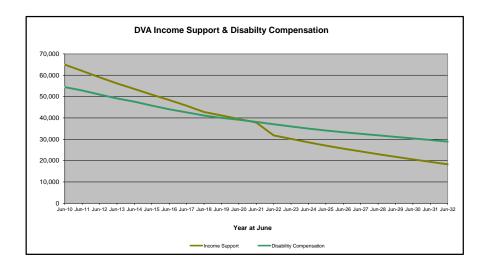

## DVA PROJECTED BENEFICIARY NUMBERS WITH ACTUALS TO 31 DECEMBER 2022 - AUSTRALIA

Executive Summary of DVA Beneficiaries in Receipt of Pension(s), Allowance(s) or Health Care

| BENEFICIARY CATEGORY                                      |         |         |         |         |         |         | ACTUA   | L DATA  |         |         |         |         |         |         |         |         |         |         | FORECA  | ST DATA | L.      |         |         |         |
|-----------------------------------------------------------|---------|---------|---------|---------|---------|---------|---------|---------|---------|---------|---------|---------|---------|---------|---------|---------|---------|---------|---------|---------|---------|---------|---------|---------|
| (Subsets of Net Total Beneficaries on Previous Page)      | June    | Dec     | June    |
|                                                           | 2010    | 2011    | 2012    | 2013    | 2014    | 2015    | 2016    | 2017    | 2018    | 2019    | 2020    | 2021    | 2022    | 2022    | 2023    | 2024    | 2025    | 2026    | 2027    | 2028    | 2029    | 2030    | 2031    | 2032    |
| Health Treatment Card Holders :                           |         |         |         |         |         |         |         |         |         |         |         |         |         |         |         |         |         |         |         |         |         |         |         |         |
| Gold Cards                                                | 207,945 | 196,619 | 185,031 | 174,168 | 163,578 | 153,033 | 143,635 | 135,263 | 128,517 | 122,536 | 117,072 | 112,146 | 107,665 | 105,603 | 103,800 | 100,200 | 97,300  | 95,000  | 93,200  | 91,800  | 90,600  | 89,700  | 88,900  | 88,200  |
| White Cards                                               | 49,621  | 48,986  | 48,769  | 49,013  | 53,984  | 55,148  | 56,610  | 58,705  | 62,450  | 84,624  | 133,539 | 151,019 | 168,540 | 174,784 | 180,200 | 190,500 | 199,700 | 208,000 | 215,500 | 222,300 | 228,400 | 233,900 | 238,900 | 243,300 |
| Total Health Treatment Cards                              | 257,566 | 245,605 | 233,800 | 223,181 | 217,562 | 208,181 | 200,245 | 193,968 | 190,967 | 207,160 | 250,611 | 263,165 | 276,205 | 280,387 | 284,000 | 290,700 | 297,000 | 303,100 | 308,800 | 314,100 | 319,100 | 323,700 | 327,800 | 331,500 |
|                                                           |         |         |         |         |         |         |         |         |         |         |         |         |         |         |         |         |         |         |         |         |         |         |         |         |
| Repatriation Pharmaceutical Benefits Cards (Orange Cards) | 10,614  | 9,293   | 7,996   | 6,817   | 5,744   | 4,709   | 3,799   | 3,024   | 2,315   | 1,774   | 1,330   | 981     | 659     | 548     | 500     | 300     | 200     | 100     | 100     | 0       | 0       | 0       | 0       | 0       |
|                                                           |         |         |         |         |         |         |         |         |         |         |         |         |         |         |         |         |         |         |         |         |         |         |         | 7       |
| Other Income Support Categories:                          |         |         |         |         |         |         |         |         |         |         |         |         |         |         |         |         |         |         |         |         |         |         |         |         |
| Income Support Supplement                                 | 77,584  | 73,970  | 69,989  | 65,730  | 61,463  | 56,725  | 52,292  | 47,036  | 42,464  | 38,403  | 34,571  | 30,984  | 27,730  | 26,184  | 24,800  | 22,200  | 20,100  | 18,200  | 16,700  | 15,400  | 14,400  | 13,500  | 12,700  | 12,000  |
| Age Pensioners                                            | 5,167   | 4,779   | 4,412   | 4,121   | 3,833   | 3,658   | 3,538   | 3,380   | 3,225   | 3,338   | 3,379   | 3,427   | 3,638   | 3,717   | 3,700   | 3,600   | 3,600   | 3,500   | 3,500   | 3,500   | 3,400   | 3,400   | 3,300   | 3,300   |
| Commonwealth Seniors Health Cards (CSHC)                  | 7,269   | 7,014   | 6,428   | 6,069   | 5,150   | 4,698   | 4,321   | 7,222   | 4,098   | 4,092   | 3,954   | 3,670   | 3,549   | 3,484   | 3,400   | 3,200   | 3,000   | 2,900   | 2,700   | 2,600   | 2,400   | 2,300   | 2,200   | 2,100   |
| Defence Force Income Support Supplement (DFISA) (a)       | 18,678  | 17,941  | 17,050  | 16,159  | 15,447  | 15,192  | 14,784  | 14,174  | 13,933  | 14,328  | 14,212  | 14,270  | 0       | 0       | 0       | 0       | 0       | 0       | 0       | 0       | 0       | 0       | 0       | 0       |
|                                                           |         |         |         |         |         |         |         |         |         |         |         |         |         |         |         |         |         |         |         |         |         |         |         |         |
| Total Income Support Beneficiaries (b)                    | 283,823 | 267,297 | 250,472 | 234,603 | 219,153 | 204,180 | 190,423 | 176,232 | 161,184 | 151,543 | 142,222 | 133,682 | 114,135 | 110,246 | 106,500 | 99,300  | 92,700  | 86,800  | 81,300  | 76,300  | 71,600  | 67,100  | 62,900  | 58,800  |
| Total Disability Compensation Beneficiaries (c)           | 222,876 | 212,749 | 202,154 | 192,236 | 182,345 | 171,874 | 162,247 | 153,463 | 144,843 | 137,352 | 131,050 | 124,823 | 118,292 | 115,165 | 112,300 | 106,900 | 102,200 | 98,000  | 94,300  | 91,000  | 87,900  | 85,000  | 82,200  | 79,400  |