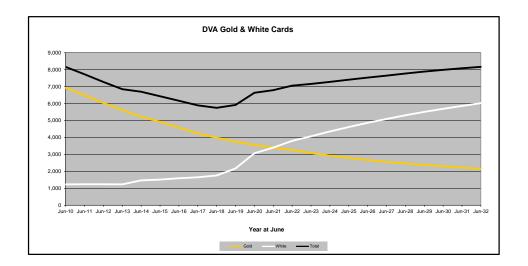

## DVA PROJECTED BENEFICIARY NUMBERS WITH ACTUALS TO 31 DECEMBER 2022 - AUSTRALIA

Executive Summary of DVA Beneficiaries in Receipt of Pension(s), Allowance(s) or Health Care

| BENEFICIARY CATEGORY                                      |         |         |         |         |         |         | ACTUA   | L DATA  |         |         |         |         |         |         |         |         |         |         | FORECA  | ST DATA | L.      |         |         |         |
|-----------------------------------------------------------|---------|---------|---------|---------|---------|---------|---------|---------|---------|---------|---------|---------|---------|---------|---------|---------|---------|---------|---------|---------|---------|---------|---------|---------|
| (Subsets of Net Total Beneficaries on Previous Page)      | June    | Dec     | June    |
|                                                           | 2010    | 2011    | 2012    | 2013    | 2014    | 2015    | 2016    | 2017    | 2018    | 2019    | 2020    | 2021    | 2022    | 2022    | 2023    | 2024    | 2025    | 2026    | 2027    | 2028    | 2029    | 2030    | 2031    | 2032    |
| Health Treatment Card Holders :                           |         |         |         |         |         |         |         |         |         |         |         |         |         |         |         |         |         |         |         |         |         |         |         |         |
| Gold Cards                                                | 207,945 | 196,619 | 185,031 | 174,168 | 163,578 | 153,033 | 143,635 | 135,263 | 128,517 | 122,536 | 117,072 | 112,146 | 107,665 | 105,603 | 103,800 | 100,200 | 97,300  | 95,000  | 93,200  | 91,800  | 90,600  | 89,700  | 88,900  | 88,200  |
| White Cards                                               | 49,621  | 48,986  | 48,769  | 49,013  | 53,984  | 55,148  | 56,610  | 58,705  | 62,450  | 84,624  | 133,539 | 151,019 | 168,540 | 174,784 | 180,200 | 190,500 | 199,700 | 208,000 | 215,500 | 222,300 | 228,400 | 233,900 | 238,900 | 243,300 |
| Total Health Treatment Cards                              | 257,566 | 245,605 | 233,800 | 223,181 | 217,562 | 208,181 | 200,245 | 193,968 | 190,967 | 207,160 | 250,611 | 263,165 | 276,205 | 280,387 | 284,000 | 290,700 | 297,000 | 303,100 | 308,800 | 314,100 | 319,100 | 323,700 | 327,800 | 331,500 |
|                                                           |         |         |         |         |         |         |         |         |         |         |         |         |         |         |         |         |         |         |         |         |         |         |         |         |
| Repatriation Pharmaceutical Benefits Cards (Orange Cards) | 10,614  | 9,293   | 7,996   | 6,817   | 5,744   | 4,709   | 3,799   | 3,024   | 2,315   | 1,774   | 1,330   | 981     | 659     | 548     | 500     | 300     | 200     | 100     | 100     | 0       | 0       | 0       | 0       | 0       |
|                                                           |         |         |         |         |         |         |         |         |         |         |         |         |         |         |         |         |         |         |         |         |         |         |         | 7       |
| Other Income Support Categories:                          |         |         |         |         |         |         |         |         |         |         |         |         |         |         |         |         |         |         |         |         |         |         |         |         |
| Income Support Supplement                                 | 77,584  | 73,970  | 69,989  | 65,730  | 61,463  | 56,725  | 52,292  | 47,036  | 42,464  | 38,403  | 34,571  | 30,984  | 27,730  | 26,184  | 24,800  | 22,200  | 20,100  | 18,200  | 16,700  | 15,400  | 14,400  | 13,500  | 12,700  | 12,000  |
| Age Pensioners                                            | 5,167   | 4,779   | 4,412   | 4,121   | 3,833   | 3,658   | 3,538   | 3,380   | 3,225   | 3,338   | 3,379   | 3,427   | 3,638   | 3,717   | 3,700   | 3,600   | 3,600   | 3,500   | 3,500   | 3,500   | 3,400   | 3,400   | 3,300   | 3,300   |
| Commonwealth Seniors Health Cards (CSHC)                  | 7,269   | 7,014   | 6,428   | 6,069   | 5,150   | 4,698   | 4,321   | 7,222   | 4,098   | 4,092   | 3,954   | 3,670   | 3,549   | 3,484   | 3,400   | 3,200   | 3,000   | 2,900   | 2,700   | 2,600   | 2,400   | 2,300   | 2,200   | 2,100   |
| Defence Force Income Support Supplement (DFISA) (a)       | 18,678  | 17,941  | 17,050  | 16,159  | 15,447  | 15,192  | 14,784  | 14,174  | 13,933  | 14,328  | 14,212  | 14,270  | 0       | 0       | 0       | 0       | 0       | 0       | 0       | 0       | 0       | 0       | 0       | 0       |
|                                                           |         |         |         |         |         |         |         |         |         |         |         |         |         |         |         |         |         |         |         |         |         |         |         |         |
| Total Income Support Beneficiaries (b)                    | 283,823 | 267,297 | 250,472 | 234,603 | 219,153 | 204,180 | 190,423 | 176,232 | 161,184 | 151,543 | 142,222 | 133,682 | 114,135 | 110,246 | 106,500 | 99,300  | 92,700  | 86,800  | 81,300  | 76,300  | 71,600  | 67,100  | 62,900  | 58,800  |
| Total Disability Compensation Beneficiaries (c)           | 222,876 | 212,749 | 202,154 | 192,236 | 182,345 | 171,874 | 162,247 | 153,463 | 144,843 | 137,352 | 131,050 | 124,823 | 118,292 | 115,165 | 112,300 | 106,900 | 102,200 | 98,000  | 94,300  | 91,000  | 87,900  | 85,000  | 82,200  | 79,400  |