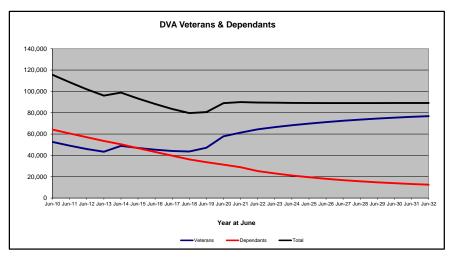

### DVA PROJECTED BENEFICIARY NUMBERS WITH ACTUALS TO 31 DECEMBER 2022 - AUSTRALIA

Executive Summary of DVA Beneficiaries in Receipt of Pension(s), Allowance(s) or Health Care

| BENEFICIARY CATEGORY                                                         |         |         |                  |         |         | ACTUAL           | DATA    |                  |                  |                  |                  |                  |                  |         |                   |         |         |                  | FORECA           | ST DATA           |         |         |         |         |
|------------------------------------------------------------------------------|---------|---------|------------------|---------|---------|------------------|---------|------------------|------------------|------------------|------------------|------------------|------------------|---------|-------------------|---------|---------|------------------|------------------|-------------------|---------|---------|---------|---------|
|                                                                              | June    | June    | June             | June    | June    | June             | June    | June             | June             | June             | June             | June             | June             | Dec     | June              | June    | June    | June             | June             | June              | June    | June    | June    | June    |
|                                                                              | 2010    | 2011    | 2012             | 2013    | 2014    | 2015             | 2016    | 2017             | 2018             | 2019             | 2020             | 2021             | 2022             | 2022    | 2023              | 2024    | 2025    | 2026             | 2027             | 2028              | 2029    | 2030    | 2031    | 2032    |
| Veterans :                                                                   |         |         |                  |         |         |                  |         |                  |                  |                  |                  |                  |                  |         |                   |         |         |                  |                  |                   |         |         |         | i '     |
| Disability Compensation Payment Recipients*                                  | 122,355 | 116.498 | 110,644          | 105,705 | 101.059 | 96,493           | 92,374  | 88,974           | 85,811           | 83,363           | 81,918           | 80,252           | 77,967           | 77,025  | 76.100            | 74,200  | 72,400  | 70.800           | 69,200           | 67.600            | 65,900  | 64,200  | 62,400  | 60,600  |
| Age Pension Veterans (Included Above)                                        |         | 2,771   | 2,562            | 2,405   | 2,244   | 2,151            | 2,097   | 2,026            | 1,940            | 2,058            | 2,096            | 2,148            | 2,335            | 2,400   | 2.400             | 2,400   | 2,400   | 2,400            | 2,500            | 2,500             | 2,500   |         | 2,500   | 2,500   |
| Service Pension Veterans                                                     | 3,006   |         | 82,229           | -       | 71.266  |                  |         |                  |                  |                  |                  | 43,844           |                  |         | ,                 |         | -       | 33.000           | 31,100           |                   | 27,400  |         | 2,500   | 2,500   |
|                                                                              | 95,363  | 88,652  |                  | 76,523  | ,       | 66,016           | 61,504  | 55,641           | 52,011           | 48,958           | 46,244           | - 7 -            | 41,481           | 40,325  | 39,200            | 37,000  | 35,000  | ,                | . ,              |                   | ,       | 25,500  | .,      | ,       |
| Disability Compensation Payment Recipient & Service Pension Veteran Overlap* | 62,077  | 58,300  | 54,638           | 51,371  | 48,307  | 45,206           | 42,542  | 38,738           | 36,604           | 34,688           | 32,988           | 31,454           | 29,904           | 29,082  | 28,300<br>178,700 | 26,800  | 25,300  | 23,900           | 22,400           | 20,900<br>227,700 | 19,500  | 18,000  | 16,500  | 15,000  |
| Treatment Cards, Allowances or Accepted Disabilities Only                    | 20,353  | 19,803  | 19,974           | 20,383  | 51,867  | 53,713           | 55,968  | 59,194           | 64,606           | 86,032           | 130,372          | 147,589          | 165,842          | 172,711 | .,                | 190,300 | 200,800 | 210,500          | 219,500          | -                 | 235,500 |         | 249,300 | 255,400 |
| MRCA Veterans                                                                | n/a     | n/a     | n/a              | n/a     | 16,732  | 19,561           | 22,337  | 25,596           | 29,612           | 36,875           | 43,169           | 48,985           | 53,672           | 56,747  | 59,000            | 63,800  | 68,700  | 73,600           | 78,600           | 83,500            | 88,500  |         | 98,300  | 103,200 |
| DRCA Veterans                                                                | n/a     | n/a     | n/a              | n/a     | 50,223  | 50,757           | 51,388  | 52,019           | 52,588           | 54,242           | 56,341           | 57,679           | 59,342           | 60,163  | 60,600            | 61,600  | 62,600  | 63,600           | 64,500           | 65,400            | 66,100  | 66,700  | 67,200  | 67,600  |
| Total Veterans                                                               | 175,994 | 166,653 | 158,209          | 151,240 | 175,934 | 171,016          | 167,304 | 165,071          | 165,824          | 183,665          | 225,546          | 240,231          | 255,386          | 260,979 | 265,700           | 274,700 | 283,000 | 290,500          | 297,400          | 303,600           | 309,300 | 314,300 | 318,800 | 322,800 |
| Dependants:                                                                  |         |         |                  |         |         |                  |         |                  |                  |                  |                  |                  |                  |         |                   |         |         |                  |                  |                   |         |         |         | i '     |
| Service Pension Dependants                                                   | 83.879  | 78.716  | 72 027           | 69,174  | 64.902  | CO CO4           | 56,670  | E4 220           | 47.000           | 45.074           | 40.500           | 40.046           | 27 727           | 36,536  | 35.400            | 33,200  | 31.100  | 20.400           | 27 200           | 25,600            | 24.000  | 22,400  | 21.000  | 19.700  |
| War Widow(er)s                                                               | 101,090 | 96,761  | 73,827<br>91,925 | 86,865  | 81,531  | 60,631<br>75,536 | 69,960  | 51,329<br>64,500 | 47,928<br>59,001 | 45,071<br>53,899 | 42,520<br>49,000 | 40,216<br>44,391 | 37,737<br>40,101 | 37,907  | 36,000            | 32,500  | 29,400  | 29,100<br>26,900 | 27,300<br>24,800 | 23,100            | 21,700  |         | 19,500  | 18,600  |
| • •                                                                          | 101,090 |         |                  | -       |         |                  |         |                  |                  |                  |                  | -                |                  |         |                   |         | -       |                  |                  |                   | ,       | .,      |         | -       |
| Orphans                                                                      | 190     | 187     | 179              | 171     | 177     | 173              | 150     | 157              | 155              | 150              | 136              | 143              | 155              | 159     | 160               | 170     | 170     | 170              | 170              |                   | 150     | 140     | 130     | 120     |
| Adequate Means of Support (AMS) **                                           | 449     | 431     | 419              | 408     | 398     | 382              | 367     | 355              | 331              | 320              | 304              | 290              | 274              | 264     | 260               | 260     | 250     | 250              | 240              |                   | 230     |         | 220     | 210     |
| Age Pension Partners                                                         | 2,161   | 2,008   | 1,850            | 1,716   | 1,545   | 1,470            | 1,408   | 1,324            | 1,257            | 1,248            | 1,285            | 1,284            | 1,312            | 1,317   | 1,300             | 1,200   | 1,100   | 1,100            | 1,000            |                   | 900     | 1       | 800     | 700     |
| Commonwealth Seniors Health Cards (CSHC) Dependants                          | 4,153   | 4,100   | 3,849            | 3,694   | 3,214   | 3,055            | 2,835   | 4,449            | 2,660            | 2,621            | 2,475            | 2,277            | 2,136            | 2,047   | 2,000             | 1,800   | 1,700   | 1,500            | 1,400            | 1,300             | 1,200   | 1,200   | 1,100   | 1,000   |
| Defence Force Income Support Supplement (DFISA) Dependants ***               | 7,282   | 6,974   | 6,567            | 6,228   | 5,879   | 5,811            | 5,711   | 5,460            | 5,404            | 5,540            | 5,476            | 5,515            | 0                | 0       | 0                 | 0       | 0       | 0                | 0                | 0                 | 0       | 0       | 0       | 0       |
| MRCA Dependants                                                              | n/a     | n/a     | n/a              | n/a     | 158     | 177              | 188     | 219              | 252              | 294              | 336              | 385              | 433              | 481     | 500               | 600     |         | 700              |                  |                   | 800     | 1       | 900     | 900     |
| Other Dependants                                                             | 411     | 425     | 530              | 590     | 2,607   | 2,513            | 2,526   | 2,477            | 2,671            | 2,860            | 4,375            | 4,716            | 4,922            | 5,061   | 5,100             | 5,500   | 5,900   | 6,200            | 6,400            | 6,700             | 6,900   | ,       | 7,100   | 7,100   |
| Total Overlap Between Dependant Categories                                   | 4,230   | 4,036   | 3,766            | 3,513   | 3,028   | 2,827            | 2,659   | 3,050            | 2,301            | 2,240            | 2,101            | 1,972            | 1,012            | 948     | 900               | 800     | 700     | 600              | 600              | 500               | 500     | 400     | 400     | 400     |
| Total Dependants                                                             | 195,385 | 185,566 | 175,380          | 165,333 | 157,383 | 146,921          | 137,156 | 127,220          | 117,358          | 109,760          | 103,806          | 97,245           | 86,058           | 82,824  | 79,900            | 74,400  | 69,500  | 65,300           | 61,600           | 58,300            | 55,400  | 52,700  | 50,300  | 48,000  |
| Total Veterans and Total Dependants Overlap                                  | 3,564   | 3,290   | 2,968            | 2,693   | 1,590   | 1,366            | 1,172   | 1,006            | 894              | 844              | 1,042            | 1,066            | 963              | 946     | 1,000             | 1,000   | 1,000   | 1,100            | 1,100            | 1,100             | 1,200   | 1,200   | 1,300   | 1,300   |
|                                                                              | , ,     |         | ,                | ,,,,,   | ,       |                  | ,       |                  |                  |                  | ,-               |                  |                  |         |                   | ,       | , , ,   |                  |                  |                   |         |         |         |         |
| Nett Total Clients ****                                                      | 367,815 | 348,929 | 330,621          | 313,880 | 331,727 | 316,571          | 303,288 | 291,285          | 282,314          | 292,674          | 328,310          | 336,410          | 340,481          | 342,857 | 344,600           | 348,100 | 351,500 | 354,800          | 357,900          | 360,800           | 363,500 | 365,900 | 367,800 | 369,500 |