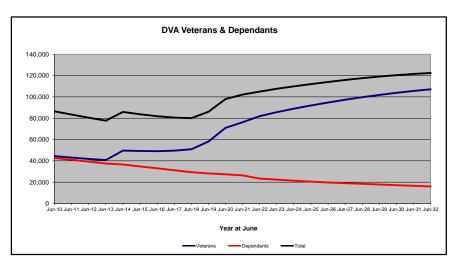

### DVA PROJECTED BENEFICIARY NUMBERS WITH ACTUALS TO 31 DECEMBER 2022 - AUSTRALIA

Executive Summary of DVA Beneficiaries in Receipt of Pension(s), Allowance(s) or Health Care

| BENEFICIARY CATEGORY                                                         |         |         |                  |         |         | ACTUAL           | DATA    |                  |                  |                  |                  |                  |                  |         |                   |         |         |                  | FORECA           | ST DATA           |         |         |         |         |
|------------------------------------------------------------------------------|---------|---------|------------------|---------|---------|------------------|---------|------------------|------------------|------------------|------------------|------------------|------------------|---------|-------------------|---------|---------|------------------|------------------|-------------------|---------|---------|---------|---------|
|                                                                              | June    | June    | June             | June    | June    | June             | June    | June             | June             | June             | June             | June             | June             | Dec     | June              | June    | June    | June             | June             | June              | June    | June    | June    | June    |
|                                                                              | 2010    | 2011    | 2012             | 2013    | 2014    | 2015             | 2016    | 2017             | 2018             | 2019             | 2020             | 2021             | 2022             | 2022    | 2023              | 2024    | 2025    | 2026             | 2027             | 2028              | 2029    | 2030    | 2031    | 2032    |
| Veterans :                                                                   |         |         |                  |         |         |                  |         |                  |                  |                  |                  |                  |                  |         |                   |         |         |                  |                  |                   |         |         |         | i '     |
| Disability Compensation Payment Recipients*                                  | 122,355 | 116.498 | 110,644          | 105,705 | 101.059 | 96,493           | 92,374  | 88,974           | 85,811           | 83,363           | 81,918           | 80,252           | 77,967           | 77,025  | 76.100            | 74,200  | 72,400  | 70.800           | 69,200           | 67.600            | 65,900  | 64,200  | 62,400  | 60,600  |
| Age Pension Veterans (Included Above)                                        |         | 2,771   | 2,562            | 2,405   | 2,244   | 2,151            | 2,097   | 2,026            | 1,940            | 2,058            | 2,096            | 2,148            | 2,335            | 2,400   | 2.400             | 2,400   | 2,400   | 2,400            | 2,500            | 2,500             | 2,500   |         | 2,500   | 2,500   |
| Service Pension Veterans                                                     | 3,006   |         | 82,229           | -       | 71.266  |                  |         |                  |                  |                  |                  | 43,844           |                  |         | ,                 |         | -       | 33.000           | 31,100           |                   | 27,400  |         | 2,500   | 2,500   |
|                                                                              | 95,363  | 88,652  |                  | 76,523  | ,       | 66,016           | 61,504  | 55,641           | 52,011           | 48,958           | 46,244           | - 7 -            | 41,481           | 40,325  | 39,200            | 37,000  | 35,000  | ,                | . ,              |                   | ,       | 25,500  | .,      | ,       |
| Disability Compensation Payment Recipient & Service Pension Veteran Overlap* | 62,077  | 58,300  | 54,638           | 51,371  | 48,307  | 45,206           | 42,542  | 38,738           | 36,604           | 34,688           | 32,988           | 31,454           | 29,904           | 29,082  | 28,300<br>178,700 | 26,800  | 25,300  | 23,900           | 22,400           | 20,900<br>227,700 | 19,500  | 18,000  | 16,500  | 15,000  |
| Treatment Cards, Allowances or Accepted Disabilities Only                    | 20,353  | 19,803  | 19,974           | 20,383  | 51,867  | 53,713           | 55,968  | 59,194           | 64,606           | 86,032           | 130,372          | 147,589          | 165,842          | 172,711 | .,                | 190,300 | 200,800 | 210,500          | 219,500          | -                 | 235,500 |         | 249,300 | 255,400 |
| MRCA Veterans                                                                | n/a     | n/a     | n/a              | n/a     | 16,732  | 19,561           | 22,337  | 25,596           | 29,612           | 36,875           | 43,169           | 48,985           | 53,672           | 56,747  | 59,000            | 63,800  | 68,700  | 73,600           | 78,600           | 83,500            | 88,500  |         | 98,300  | 103,200 |
| DRCA Veterans                                                                | n/a     | n/a     | n/a              | n/a     | 50,223  | 50,757           | 51,388  | 52,019           | 52,588           | 54,242           | 56,341           | 57,679           | 59,342           | 60,163  | 60,600            | 61,600  | 62,600  | 63,600           | 64,500           | 65,400            | 66,100  | 66,700  | 67,200  | 67,600  |
| Total Veterans                                                               | 175,994 | 166,653 | 158,209          | 151,240 | 175,934 | 171,016          | 167,304 | 165,071          | 165,824          | 183,665          | 225,546          | 240,231          | 255,386          | 260,979 | 265,700           | 274,700 | 283,000 | 290,500          | 297,400          | 303,600           | 309,300 | 314,300 | 318,800 | 322,800 |
| Dependants:                                                                  |         |         |                  |         |         |                  |         |                  |                  |                  |                  |                  |                  |         |                   |         |         |                  |                  |                   |         |         |         | i '     |
| Service Pension Dependants                                                   | 83.879  | 78.716  | 72 027           | 69,174  | 64.902  | CO CO4           | 56,670  | E4 220           | 47.000           | 45.074           | 40.500           | 40.046           | 27 727           | 36,536  | 35.400            | 33,200  | 31.100  | 20.400           | 27 200           | 25,600            | 24.000  | 22,400  | 21.000  | 19.700  |
| War Widow(er)s                                                               | 101,090 | 96,761  | 73,827<br>91,925 | 86,865  | 81,531  | 60,631<br>75,536 | 69,960  | 51,329<br>64,500 | 47,928<br>59,001 | 45,071<br>53,899 | 42,520<br>49,000 | 40,216<br>44,391 | 37,737<br>40,101 | 37,907  | 36,000            | 32,500  | 29,400  | 29,100<br>26,900 | 27,300<br>24,800 | 23,100            | 21,700  |         | 19,500  | 18,600  |
| • •                                                                          | 101,090 |         |                  | -       |         |                  |         |                  |                  |                  |                  | -                |                  |         |                   |         | -       |                  |                  |                   | ,       | .,      |         | -       |
| Orphans                                                                      | 190     | 187     | 179              | 171     | 177     | 173              | 150     | 157              | 155              | 150              | 136              | 143              | 155              | 159     | 160               | 170     | 170     | 170              | 170              |                   | 150     | 140     | 130     | 120     |
| Adequate Means of Support (AMS) **                                           | 449     | 431     | 419              | 408     | 398     | 382              | 367     | 355              | 331              | 320              | 304              | 290              | 274              | 264     | 260               | 260     | 250     | 250              | 240              |                   | 230     |         | 220     | 210     |
| Age Pension Partners                                                         | 2,161   | 2,008   | 1,850            | 1,716   | 1,545   | 1,470            | 1,408   | 1,324            | 1,257            | 1,248            | 1,285            | 1,284            | 1,312            | 1,317   | 1,300             | 1,200   | 1,100   | 1,100            | 1,000            |                   | 900     | 1       | 800     | 700     |
| Commonwealth Seniors Health Cards (CSHC) Dependants                          | 4,153   | 4,100   | 3,849            | 3,694   | 3,214   | 3,055            | 2,835   | 4,449            | 2,660            | 2,621            | 2,475            | 2,277            | 2,136            | 2,047   | 2,000             | 1,800   | 1,700   | 1,500            | 1,400            | 1,300             | 1,200   | 1,200   | 1,100   | 1,000   |
| Defence Force Income Support Supplement (DFISA) Dependants ***               | 7,282   | 6,974   | 6,567            | 6,228   | 5,879   | 5,811            | 5,711   | 5,460            | 5,404            | 5,540            | 5,476            | 5,515            | 0                | 0       | 0                 | 0       | 0       | 0                | 0                | 0                 | 0       | 0       | 0       | 0       |
| MRCA Dependants                                                              | n/a     | n/a     | n/a              | n/a     | 158     | 177              | 188     | 219              | 252              | 294              | 336              | 385              | 433              | 481     | 500               | 600     |         | 700              |                  |                   | 800     | 1       | 900     | 900     |
| Other Dependants                                                             | 411     | 425     | 530              | 590     | 2,607   | 2,513            | 2,526   | 2,477            | 2,671            | 2,860            | 4,375            | 4,716            | 4,922            | 5,061   | 5,100             | 5,500   | 5,900   | 6,200            | 6,400            | 6,700             | 6,900   | ,       | 7,100   | 7,100   |
| Total Overlap Between Dependant Categories                                   | 4,230   | 4,036   | 3,766            | 3,513   | 3,028   | 2,827            | 2,659   | 3,050            | 2,301            | 2,240            | 2,101            | 1,972            | 1,012            | 948     | 900               | 800     | 700     | 600              | 600              | 500               | 500     | 400     | 400     | 400     |
| Total Dependants                                                             | 195,385 | 185,566 | 175,380          | 165,333 | 157,383 | 146,921          | 137,156 | 127,220          | 117,358          | 109,760          | 103,806          | 97,245           | 86,058           | 82,824  | 79,900            | 74,400  | 69,500  | 65,300           | 61,600           | 58,300            | 55,400  | 52,700  | 50,300  | 48,000  |
| Total Veterans and Total Dependants Overlap                                  | 3,564   | 3,290   | 2,968            | 2,693   | 1,590   | 1,366            | 1,172   | 1,006            | 894              | 844              | 1,042            | 1,066            | 963              | 946     | 1,000             | 1,000   | 1,000   | 1,100            | 1,100            | 1,100             | 1,200   | 1,200   | 1,300   | 1,300   |
|                                                                              | , ,     |         | ,                | ,,,,,   | ,       |                  | ,       |                  |                  |                  | ,-               |                  |                  |         |                   | ,       | , , ,   |                  |                  |                   |         |         |         |         |
| Nett Total Clients ****                                                      | 367,815 | 348,929 | 330,621          | 313,880 | 331,727 | 316,571          | 303,288 | 291,285          | 282,314          | 292,674          | 328,310          | 336,410          | 340,481          | 342,857 | 344,600           | 348,100 | 351,500 | 354,800          | 357,900          | 360,800           | 363,500 | 365,900 | 367,800 | 369,500 |