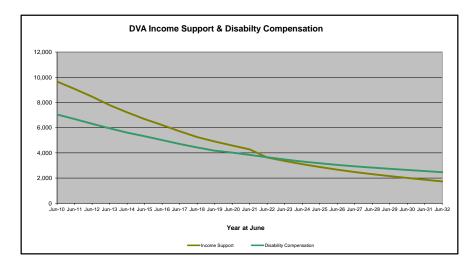

## DVA PROJECTED BENEFICIARY NUMBERS WITH ACTUALS TO 31 DECEMBER 2022 - AUSTRALIA

Executive Summary of DVA Beneficiaries in Receipt of Pension(s), Allowance(s) or Health Care

| BENEFICIARY CATEGORY                                      |         |         |         |         |         |         | ACTUA   | L DATA  |         |         |         |         |         |         |         |         |         |         | FORECA  | ST DATA | L.      |         |         |         |
|-----------------------------------------------------------|---------|---------|---------|---------|---------|---------|---------|---------|---------|---------|---------|---------|---------|---------|---------|---------|---------|---------|---------|---------|---------|---------|---------|---------|
| (Subsets of Net Total Beneficaries on Previous Page)      | June    | Dec     | June    |
|                                                           | 2010    | 2011    | 2012    | 2013    | 2014    | 2015    | 2016    | 2017    | 2018    | 2019    | 2020    | 2021    | 2022    | 2022    | 2023    | 2024    | 2025    | 2026    | 2027    | 2028    | 2029    | 2030    | 2031    | 2032    |
| Health Treatment Card Holders :                           |         |         |         |         |         |         |         |         |         |         |         |         |         |         |         |         |         |         |         |         |         |         |         |         |
| Gold Cards                                                | 207,945 | 196,619 | 185,031 | 174,168 | 163,578 | 153,033 | 143,635 | 135,263 | 128,517 | 122,536 | 117,072 | 112,146 | 107,665 | 105,603 | 103,800 | 100,200 | 97,300  | 95,000  | 93,200  | 91,800  | 90,600  | 89,700  | 88,900  | 88,200  |
| White Cards                                               | 49,621  | 48,986  | 48,769  | 49,013  | 53,984  | 55,148  | 56,610  | 58,705  | 62,450  | 84,624  | 133,539 | 151,019 | 168,540 | 174,784 | 180,200 | 190,500 | 199,700 | 208,000 | 215,500 | 222,300 | 228,400 | 233,900 | 238,900 | 243,300 |
| Total Health Treatment Cards                              | 257,566 | 245,605 | 233,800 | 223,181 | 217,562 | 208,181 | 200,245 | 193,968 | 190,967 | 207,160 | 250,611 | 263,165 | 276,205 | 280,387 | 284,000 | 290,700 | 297,000 | 303,100 | 308,800 | 314,100 | 319,100 | 323,700 | 327,800 | 331,500 |
|                                                           |         |         |         |         |         |         |         |         |         |         |         |         |         |         |         |         |         |         |         |         |         |         |         |         |
| Repatriation Pharmaceutical Benefits Cards (Orange Cards) | 10,614  | 9,293   | 7,996   | 6,817   | 5,744   | 4,709   | 3,799   | 3,024   | 2,315   | 1,774   | 1,330   | 981     | 659     | 548     | 500     | 300     | 200     | 100     | 100     | 0       | 0       | 0       | 0       | 0       |
|                                                           |         |         |         |         |         |         |         |         |         |         |         |         |         |         |         |         |         |         |         |         |         |         |         | 7       |
| Other Income Support Categories:                          |         |         |         |         |         |         |         |         |         |         |         |         |         |         |         |         |         |         |         |         |         |         |         |         |
| Income Support Supplement                                 | 77,584  | 73,970  | 69,989  | 65,730  | 61,463  | 56,725  | 52,292  | 47,036  | 42,464  | 38,403  | 34,571  | 30,984  | 27,730  | 26,184  | 24,800  | 22,200  | 20,100  | 18,200  | 16,700  | 15,400  | 14,400  | 13,500  | 12,700  | 12,000  |
| Age Pensioners                                            | 5,167   | 4,779   | 4,412   | 4,121   | 3,833   | 3,658   | 3,538   | 3,380   | 3,225   | 3,338   | 3,379   | 3,427   | 3,638   | 3,717   | 3,700   | 3,600   | 3,600   | 3,500   | 3,500   | 3,500   | 3,400   | 3,400   | 3,300   | 3,300   |
| Commonwealth Seniors Health Cards (CSHC)                  | 7,269   | 7,014   | 6,428   | 6,069   | 5,150   | 4,698   | 4,321   | 7,222   | 4,098   | 4,092   | 3,954   | 3,670   | 3,549   | 3,484   | 3,400   | 3,200   | 3,000   | 2,900   | 2,700   | 2,600   | 2,400   | 2,300   | 2,200   | 2,100   |
| Defence Force Income Support Supplement (DFISA) (a)       | 18,678  | 17,941  | 17,050  | 16,159  | 15,447  | 15,192  | 14,784  | 14,174  | 13,933  | 14,328  | 14,212  | 14,270  | 0       | 0       | 0       | 0       | 0       | 0       | 0       | 0       | 0       | 0       | 0       | 0       |
|                                                           |         |         |         |         |         |         |         |         |         |         |         |         |         |         |         |         |         |         |         |         |         |         |         |         |
| Total Income Support Beneficiaries (b)                    | 283,823 | 267,297 | 250,472 | 234,603 | 219,153 | 204,180 | 190,423 | 176,232 | 161,184 | 151,543 | 142,222 | 133,682 | 114,135 | 110,246 | 106,500 | 99,300  | 92,700  | 86,800  | 81,300  | 76,300  | 71,600  | 67,100  | 62,900  | 58,800  |
| Total Disability Compensation Beneficiaries (c)           | 222,876 | 212,749 | 202,154 | 192,236 | 182,345 | 171,874 | 162,247 | 153,463 | 144,843 | 137,352 | 131,050 | 124,823 | 118,292 | 115,165 | 112,300 | 106,900 | 102,200 | 98,000  | 94,300  | 91,000  | 87,900  | 85,000  | 82,200  | 79,400  |