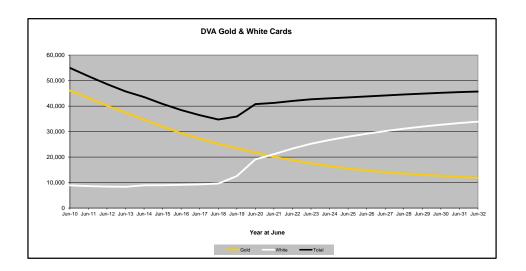

## DVA PROJECTED BENEFICIARY NUMBERS WITH ACTUALS TO 31 DECEMBER 2022 - AUSTRALIA

Executive Summary of DVA Beneficiaries in Receipt of Pension(s), Allowance(s) or Health Care

| BENEFICIARY CATEGORY                                      |         |         |         |         |         |         | ACTUA   | L DATA  |         |         |         |         |         |         |         |         |         |         | FORECA  | ST DATA | L.      |         |         |         |
|-----------------------------------------------------------|---------|---------|---------|---------|---------|---------|---------|---------|---------|---------|---------|---------|---------|---------|---------|---------|---------|---------|---------|---------|---------|---------|---------|---------|
| (Subsets of Net Total Beneficaries on Previous Page)      | June    | Dec     | June    |
|                                                           | 2010    | 2011    | 2012    | 2013    | 2014    | 2015    | 2016    | 2017    | 2018    | 2019    | 2020    | 2021    | 2022    | 2022    | 2023    | 2024    | 2025    | 2026    | 2027    | 2028    | 2029    | 2030    | 2031    | 2032    |
| Health Treatment Card Holders :                           |         |         |         |         |         |         |         |         |         |         |         |         |         |         |         |         |         |         |         |         |         |         |         |         |
| Gold Cards                                                | 207,945 | 196,619 | 185,031 | 174,168 | 163,578 | 153,033 | 143,635 | 135,263 | 128,517 | 122,536 | 117,072 | 112,146 | 107,665 | 105,603 | 103,800 | 100,200 | 97,300  | 95,000  | 93,200  | 91,800  | 90,600  | 89,700  | 88,900  | 88,200  |
| White Cards                                               | 49,621  | 48,986  | 48,769  | 49,013  | 53,984  | 55,148  | 56,610  | 58,705  | 62,450  | 84,624  | 133,539 | 151,019 | 168,540 | 174,784 | 180,200 | 190,500 | 199,700 | 208,000 | 215,500 | 222,300 | 228,400 | 233,900 | 238,900 | 243,300 |
| Total Health Treatment Cards                              | 257,566 | 245,605 | 233,800 | 223,181 | 217,562 | 208,181 | 200,245 | 193,968 | 190,967 | 207,160 | 250,611 | 263,165 | 276,205 | 280,387 | 284,000 | 290,700 | 297,000 | 303,100 | 308,800 | 314,100 | 319,100 | 323,700 | 327,800 | 331,500 |
|                                                           |         |         |         |         |         |         |         |         |         |         |         |         |         |         |         |         |         |         |         |         |         |         |         |         |
| Repatriation Pharmaceutical Benefits Cards (Orange Cards) | 10,614  | 9,293   | 7,996   | 6,817   | 5,744   | 4,709   | 3,799   | 3,024   | 2,315   | 1,774   | 1,330   | 981     | 659     | 548     | 500     | 300     | 200     | 100     | 100     | 0       | 0       | 0       | 0       | 0       |
|                                                           |         |         |         |         |         |         |         |         |         |         |         |         |         |         |         |         |         |         |         |         |         |         |         | 7       |
| Other Income Support Categories:                          |         |         |         |         |         |         |         |         |         |         |         |         |         |         |         |         |         |         |         |         |         |         |         |         |
| Income Support Supplement                                 | 77,584  | 73,970  | 69,989  | 65,730  | 61,463  | 56,725  | 52,292  | 47,036  | 42,464  | 38,403  | 34,571  | 30,984  | 27,730  | 26,184  | 24,800  | 22,200  | 20,100  | 18,200  | 16,700  | 15,400  | 14,400  | 13,500  | 12,700  | 12,000  |
| Age Pensioners                                            | 5,167   | 4,779   | 4,412   | 4,121   | 3,833   | 3,658   | 3,538   | 3,380   | 3,225   | 3,338   | 3,379   | 3,427   | 3,638   | 3,717   | 3,700   | 3,600   | 3,600   | 3,500   | 3,500   | 3,500   | 3,400   | 3,400   | 3,300   | 3,300   |
| Commonwealth Seniors Health Cards (CSHC)                  | 7,269   | 7,014   | 6,428   | 6,069   | 5,150   | 4,698   | 4,321   | 7,222   | 4,098   | 4,092   | 3,954   | 3,670   | 3,549   | 3,484   | 3,400   | 3,200   | 3,000   | 2,900   | 2,700   | 2,600   | 2,400   | 2,300   | 2,200   | 2,100   |
| Defence Force Income Support Supplement (DFISA) (a)       | 18,678  | 17,941  | 17,050  | 16,159  | 15,447  | 15,192  | 14,784  | 14,174  | 13,933  | 14,328  | 14,212  | 14,270  | 0       | 0       | 0       | 0       | 0       | 0       | 0       | 0       | 0       | 0       | 0       | 0       |
|                                                           |         |         |         |         |         |         |         |         |         |         |         |         |         |         |         |         |         |         |         |         |         |         |         |         |
| Total Income Support Beneficiaries (b)                    | 283,823 | 267,297 | 250,472 | 234,603 | 219,153 | 204,180 | 190,423 | 176,232 | 161,184 | 151,543 | 142,222 | 133,682 | 114,135 | 110,246 | 106,500 | 99,300  | 92,700  | 86,800  | 81,300  | 76,300  | 71,600  | 67,100  | 62,900  | 58,800  |
| Total Disability Compensation Beneficiaries (c)           | 222,876 | 212,749 | 202,154 | 192,236 | 182,345 | 171,874 | 162,247 | 153,463 | 144,843 | 137,352 | 131,050 | 124,823 | 118,292 | 115,165 | 112,300 | 106,900 | 102,200 | 98,000  | 94,300  | 91,000  | 87,900  | 85,000  | 82,200  | 79,400  |

- (a) DFISA was abolished on 1 January 2022, since the payment became redundant when DVA's Disability Compensation Payment and some other relevant DVA payments were exempted from means tests for social security income support.
- (b) Includes veteran service pensions, dependant service pensions, income support supplement, age pensions, commonwealth seniors health cards and DFISA recipients.
- (c) Includes disability, war widow, orphan and adequate means of support pensions.