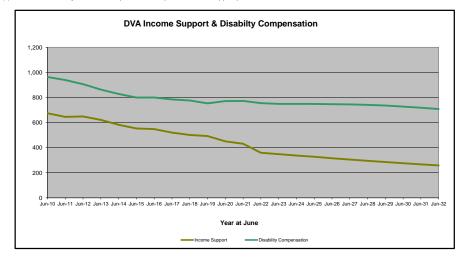

## DVA PROJECTED BENEFICIARY NUMBERS WITH ACTUALS TO 31 DECEMBER 2022 - AUSTRALIA

Executive Summary of DVA Beneficiaries in Receipt of Pension(s), Allowance(s) or Health Care

| BENEFICIARY CATEGORY                                      |         |         |         |         |         |         | ACTUA   | L DATA  |         |         |         |         |         |         |         |         |         |         | FORECA  | ST DATA | L.      |         |         |         |
|-----------------------------------------------------------|---------|---------|---------|---------|---------|---------|---------|---------|---------|---------|---------|---------|---------|---------|---------|---------|---------|---------|---------|---------|---------|---------|---------|---------|
| (Subsets of Net Total Beneficaries on Previous Page)      | June    | Dec     | June    |
|                                                           | 2010    | 2011    | 2012    | 2013    | 2014    | 2015    | 2016    | 2017    | 2018    | 2019    | 2020    | 2021    | 2022    | 2022    | 2023    | 2024    | 2025    | 2026    | 2027    | 2028    | 2029    | 2030    | 2031    | 2032    |
| Health Treatment Card Holders :                           |         |         |         |         |         |         |         |         |         |         |         |         |         |         |         |         |         |         |         |         |         |         |         |         |
| Gold Cards                                                | 207,945 | 196,619 | 185,031 | 174,168 | 163,578 | 153,033 | 143,635 | 135,263 | 128,517 | 122,536 | 117,072 | 112,146 | 107,665 | 105,603 | 103,800 | 100,200 | 97,300  | 95,000  | 93,200  | 91,800  | 90,600  | 89,700  | 88,900  | 88,200  |
| White Cards                                               | 49,621  | 48,986  | 48,769  | 49,013  | 53,984  | 55,148  | 56,610  | 58,705  | 62,450  | 84,624  | 133,539 | 151,019 | 168,540 | 174,784 | 180,200 | 190,500 | 199,700 | 208,000 | 215,500 | 222,300 | 228,400 | 233,900 | 238,900 | 243,300 |
| Total Health Treatment Cards                              | 257,566 | 245,605 | 233,800 | 223,181 | 217,562 | 208,181 | 200,245 | 193,968 | 190,967 | 207,160 | 250,611 | 263,165 | 276,205 | 280,387 | 284,000 | 290,700 | 297,000 | 303,100 | 308,800 | 314,100 | 319,100 | 323,700 | 327,800 | 331,500 |
|                                                           |         |         |         |         |         |         |         |         |         |         |         |         |         |         |         |         |         |         |         |         |         |         |         |         |
| Repatriation Pharmaceutical Benefits Cards (Orange Cards) | 10,614  | 9,293   | 7,996   | 6,817   | 5,744   | 4,709   | 3,799   | 3,024   | 2,315   | 1,774   | 1,330   | 981     | 659     | 548     | 500     | 300     | 200     | 100     | 100     | 0       | 0       | 0       | 0       | 0       |
|                                                           |         |         |         |         |         |         |         |         |         |         |         |         |         |         |         |         |         |         |         |         |         |         |         | 7       |
| Other Income Support Categories:                          |         |         |         |         |         |         |         |         |         |         |         |         |         |         |         |         |         |         |         |         |         |         |         |         |
| Income Support Supplement                                 | 77,584  | 73,970  | 69,989  | 65,730  | 61,463  | 56,725  | 52,292  | 47,036  | 42,464  | 38,403  | 34,571  | 30,984  | 27,730  | 26,184  | 24,800  | 22,200  | 20,100  | 18,200  | 16,700  | 15,400  | 14,400  | 13,500  | 12,700  | 12,000  |
| Age Pensioners                                            | 5,167   | 4,779   | 4,412   | 4,121   | 3,833   | 3,658   | 3,538   | 3,380   | 3,225   | 3,338   | 3,379   | 3,427   | 3,638   | 3,717   | 3,700   | 3,600   | 3,600   | 3,500   | 3,500   | 3,500   | 3,400   | 3,400   | 3,300   | 3,300   |
| Commonwealth Seniors Health Cards (CSHC)                  | 7,269   | 7,014   | 6,428   | 6,069   | 5,150   | 4,698   | 4,321   | 7,222   | 4,098   | 4,092   | 3,954   | 3,670   | 3,549   | 3,484   | 3,400   | 3,200   | 3,000   | 2,900   | 2,700   | 2,600   | 2,400   | 2,300   | 2,200   | 2,100   |
| Defence Force Income Support Supplement (DFISA) (a)       | 18,678  | 17,941  | 17,050  | 16,159  | 15,447  | 15,192  | 14,784  | 14,174  | 13,933  | 14,328  | 14,212  | 14,270  | 0       | 0       | 0       | 0       | 0       | 0       | 0       | 0       | 0       | 0       | 0       | 0       |
|                                                           |         |         |         |         |         |         |         |         |         |         |         |         |         |         |         |         |         |         |         |         |         |         |         |         |
| Total Income Support Beneficiaries (b)                    | 283,823 | 267,297 | 250,472 | 234,603 | 219,153 | 204,180 | 190,423 | 176,232 | 161,184 | 151,543 | 142,222 | 133,682 | 114,135 | 110,246 | 106,500 | 99,300  | 92,700  | 86,800  | 81,300  | 76,300  | 71,600  | 67,100  | 62,900  | 58,800  |
| Total Disability Compensation Beneficiaries (c)           | 222,876 | 212,749 | 202,154 | 192,236 | 182,345 | 171,874 | 162,247 | 153,463 | 144,843 | 137,352 | 131,050 | 124,823 | 118,292 | 115,165 | 112,300 | 106,900 | 102,200 | 98,000  | 94,300  | 91,000  | 87,900  | 85,000  | 82,200  | 79,400  |

- (a) DFISA was abolished on 1 January 2022, since the payment became redundant when DVA's Disability Compensation Payment and some other relevant DVA payments were exempted from means tests for social security income support.
- (b) Includes veteran service pensions, dependant service pensions, income support supplement, age pensions, commonwealth seniors health cards and DFISA recipients.
- (c) Includes disability, war widow, orphan and adequate means of support pensions.