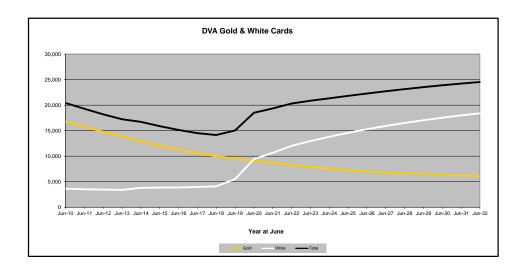

## DVA PROJECTED BENEFICIARY NUMBERS WITH ACTUALS TO 31 DECEMBER 2022 - AUSTRALIA

Executive Summary of DVA Beneficiaries in Receipt of Pension(s), Allowance(s) or Health Care

| BENEFICIARY CATEGORY                                      |         |         |         |         |         |         | ACTUA   | L DATA  |         |         |         |         |         |         |         |         |         |         | FORECA  | ST DATA | L.      |         |         |         |
|-----------------------------------------------------------|---------|---------|---------|---------|---------|---------|---------|---------|---------|---------|---------|---------|---------|---------|---------|---------|---------|---------|---------|---------|---------|---------|---------|---------|
| (Subsets of Net Total Beneficaries on Previous Page)      | June    | Dec     | June    |
|                                                           | 2010    | 2011    | 2012    | 2013    | 2014    | 2015    | 2016    | 2017    | 2018    | 2019    | 2020    | 2021    | 2022    | 2022    | 2023    | 2024    | 2025    | 2026    | 2027    | 2028    | 2029    | 2030    | 2031    | 2032    |
| Health Treatment Card Holders :                           |         |         |         |         |         |         |         |         |         |         |         |         |         |         |         |         |         |         |         |         |         |         |         |         |
| Gold Cards                                                | 207,945 | 196,619 | 185,031 | 174,168 | 163,578 | 153,033 | 143,635 | 135,263 | 128,517 | 122,536 | 117,072 | 112,146 | 107,665 | 105,603 | 103,800 | 100,200 | 97,300  | 95,000  | 93,200  | 91,800  | 90,600  | 89,700  | 88,900  | 88,200  |
| White Cards                                               | 49,621  | 48,986  | 48,769  | 49,013  | 53,984  | 55,148  | 56,610  | 58,705  | 62,450  | 84,624  | 133,539 | 151,019 | 168,540 | 174,784 | 180,200 | 190,500 | 199,700 | 208,000 | 215,500 | 222,300 | 228,400 | 233,900 | 238,900 | 243,300 |
| Total Health Treatment Cards                              | 257,566 | 245,605 | 233,800 | 223,181 | 217,562 | 208,181 | 200,245 | 193,968 | 190,967 | 207,160 | 250,611 | 263,165 | 276,205 | 280,387 | 284,000 | 290,700 | 297,000 | 303,100 | 308,800 | 314,100 | 319,100 | 323,700 | 327,800 | 331,500 |
|                                                           |         |         |         |         |         |         |         |         |         |         |         |         |         |         |         |         |         |         |         |         |         |         |         |         |
| Repatriation Pharmaceutical Benefits Cards (Orange Cards) | 10,614  | 9,293   | 7,996   | 6,817   | 5,744   | 4,709   | 3,799   | 3,024   | 2,315   | 1,774   | 1,330   | 981     | 659     | 548     | 500     | 300     | 200     | 100     | 100     | 0       | 0       | 0       | 0       | 0       |
|                                                           |         |         |         |         |         |         |         |         |         |         |         |         |         |         |         |         |         |         |         |         |         |         |         | 7       |
| Other Income Support Categories:                          |         |         |         |         |         |         |         |         |         |         |         |         |         |         |         |         |         |         |         |         |         |         |         |         |
| Income Support Supplement                                 | 77,584  | 73,970  | 69,989  | 65,730  | 61,463  | 56,725  | 52,292  | 47,036  | 42,464  | 38,403  | 34,571  | 30,984  | 27,730  | 26,184  | 24,800  | 22,200  | 20,100  | 18,200  | 16,700  | 15,400  | 14,400  | 13,500  | 12,700  | 12,000  |
| Age Pensioners                                            | 5,167   | 4,779   | 4,412   | 4,121   | 3,833   | 3,658   | 3,538   | 3,380   | 3,225   | 3,338   | 3,379   | 3,427   | 3,638   | 3,717   | 3,700   | 3,600   | 3,600   | 3,500   | 3,500   | 3,500   | 3,400   | 3,400   | 3,300   | 3,300   |
| Commonwealth Seniors Health Cards (CSHC)                  | 7,269   | 7,014   | 6,428   | 6,069   | 5,150   | 4,698   | 4,321   | 7,222   | 4,098   | 4,092   | 3,954   | 3,670   | 3,549   | 3,484   | 3,400   | 3,200   | 3,000   | 2,900   | 2,700   | 2,600   | 2,400   | 2,300   | 2,200   | 2,100   |
| Defence Force Income Support Supplement (DFISA) (a)       | 18,678  | 17,941  | 17,050  | 16,159  | 15,447  | 15,192  | 14,784  | 14,174  | 13,933  | 14,328  | 14,212  | 14,270  | 0       | 0       | 0       | 0       | 0       | 0       | 0       | 0       | 0       | 0       | 0       | 0       |
|                                                           |         |         |         |         |         |         |         |         |         |         |         |         |         |         |         |         |         |         |         |         |         |         |         |         |
| Total Income Support Beneficiaries (b)                    | 283,823 | 267,297 | 250,472 | 234,603 | 219,153 | 204,180 | 190,423 | 176,232 | 161,184 | 151,543 | 142,222 | 133,682 | 114,135 | 110,246 | 106,500 | 99,300  | 92,700  | 86,800  | 81,300  | 76,300  | 71,600  | 67,100  | 62,900  | 58,800  |
| Total Disability Compensation Beneficiaries (c)           | 222,876 | 212,749 | 202,154 | 192,236 | 182,345 | 171,874 | 162,247 | 153,463 | 144,843 | 137,352 | 131,050 | 124,823 | 118,292 | 115,165 | 112,300 | 106,900 | 102,200 | 98,000  | 94,300  | 91,000  | 87,900  | 85,000  | 82,200  | 79,400  |