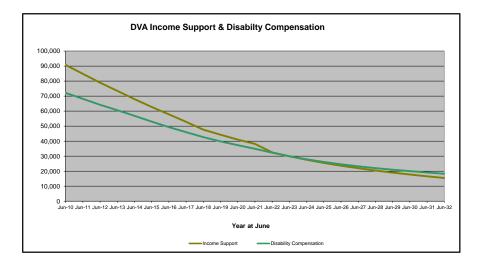

## DVA PROJECTED BENEFICIARY NUMBERS WITH ACTUALS TO 31 DECEMBER 2022 - AUSTRALIA

Executive Summary of DVA Beneficiaries in Receipt of Pension(s), Allowance(s) or Health Care

| BENEFICIARY CATEGORY                                      |         |         |         |         |         |         | ACTUA   | L DATA  |         |         |         |         |         |         |         |         |         |         | FORECA  | ST DATA | L.      |         |         |         |
|-----------------------------------------------------------|---------|---------|---------|---------|---------|---------|---------|---------|---------|---------|---------|---------|---------|---------|---------|---------|---------|---------|---------|---------|---------|---------|---------|---------|
| (Subsets of Net Total Beneficaries on Previous Page)      | June    | Dec     | June    |
|                                                           | 2010    | 2011    | 2012    | 2013    | 2014    | 2015    | 2016    | 2017    | 2018    | 2019    | 2020    | 2021    | 2022    | 2022    | 2023    | 2024    | 2025    | 2026    | 2027    | 2028    | 2029    | 2030    | 2031    | 2032    |
| Health Treatment Card Holders :                           |         |         |         |         |         |         |         |         |         |         |         |         |         |         |         |         |         |         |         |         |         |         |         |         |
| Gold Cards                                                | 207,945 | 196,619 | 185,031 | 174,168 | 163,578 | 153,033 | 143,635 | 135,263 | 128,517 | 122,536 | 117,072 | 112,146 | 107,665 | 105,603 | 103,800 | 100,200 | 97,300  | 95,000  | 93,200  | 91,800  | 90,600  | 89,700  | 88,900  | 88,200  |
| White Cards                                               | 49,621  | 48,986  | 48,769  | 49,013  | 53,984  | 55,148  | 56,610  | 58,705  | 62,450  | 84,624  | 133,539 | 151,019 | 168,540 | 174,784 | 180,200 | 190,500 | 199,700 | 208,000 | 215,500 | 222,300 | 228,400 | 233,900 | 238,900 | 243,300 |
| Total Health Treatment Cards                              | 257,566 | 245,605 | 233,800 | 223,181 | 217,562 | 208,181 | 200,245 | 193,968 | 190,967 | 207,160 | 250,611 | 263,165 | 276,205 | 280,387 | 284,000 | 290,700 | 297,000 | 303,100 | 308,800 | 314,100 | 319,100 | 323,700 | 327,800 | 331,500 |
|                                                           |         |         |         |         |         |         |         |         |         |         |         |         |         |         |         |         |         |         |         |         |         |         |         |         |
| Repatriation Pharmaceutical Benefits Cards (Orange Cards) | 10,614  | 9,293   | 7,996   | 6,817   | 5,744   | 4,709   | 3,799   | 3,024   | 2,315   | 1,774   | 1,330   | 981     | 659     | 548     | 500     | 300     | 200     | 100     | 100     | 0       | 0       | 0       | 0       | 0       |
|                                                           |         |         |         |         |         |         |         |         |         |         |         |         |         |         |         |         |         |         |         |         |         |         |         | 7       |
| Other Income Support Categories:                          |         |         |         |         |         |         |         |         |         |         |         |         |         |         |         |         |         |         |         |         |         |         |         |         |
| Income Support Supplement                                 | 77,584  | 73,970  | 69,989  | 65,730  | 61,463  | 56,725  | 52,292  | 47,036  | 42,464  | 38,403  | 34,571  | 30,984  | 27,730  | 26,184  | 24,800  | 22,200  | 20,100  | 18,200  | 16,700  | 15,400  | 14,400  | 13,500  | 12,700  | 12,000  |
| Age Pensioners                                            | 5,167   | 4,779   | 4,412   | 4,121   | 3,833   | 3,658   | 3,538   | 3,380   | 3,225   | 3,338   | 3,379   | 3,427   | 3,638   | 3,717   | 3,700   | 3,600   | 3,600   | 3,500   | 3,500   | 3,500   | 3,400   | 3,400   | 3,300   | 3,300   |
| Commonwealth Seniors Health Cards (CSHC)                  | 7,269   | 7,014   | 6,428   | 6,069   | 5,150   | 4,698   | 4,321   | 7,222   | 4,098   | 4,092   | 3,954   | 3,670   | 3,549   | 3,484   | 3,400   | 3,200   | 3,000   | 2,900   | 2,700   | 2,600   | 2,400   | 2,300   | 2,200   | 2,100   |
| Defence Force Income Support Supplement (DFISA) (a)       | 18,678  | 17,941  | 17,050  | 16,159  | 15,447  | 15,192  | 14,784  | 14,174  | 13,933  | 14,328  | 14,212  | 14,270  | 0       | 0       | 0       | 0       | 0       | 0       | 0       | 0       | 0       | 0       | 0       | 0       |
|                                                           |         |         |         |         |         |         |         |         |         |         |         |         |         |         |         |         |         |         |         |         |         |         |         |         |
| Total Income Support Beneficiaries (b)                    | 283,823 | 267,297 | 250,472 | 234,603 | 219,153 | 204,180 | 190,423 | 176,232 | 161,184 | 151,543 | 142,222 | 133,682 | 114,135 | 110,246 | 106,500 | 99,300  | 92,700  | 86,800  | 81,300  | 76,300  | 71,600  | 67,100  | 62,900  | 58,800  |
| Total Disability Compensation Beneficiaries (c)           | 222,876 | 212,749 | 202,154 | 192,236 | 182,345 | 171,874 | 162,247 | 153,463 | 144,843 | 137,352 | 131,050 | 124,823 | 118,292 | 115,165 | 112,300 | 106,900 | 102,200 | 98,000  | 94,300  | 91,000  | 87,900  | 85,000  | 82,200  | 79,400  |