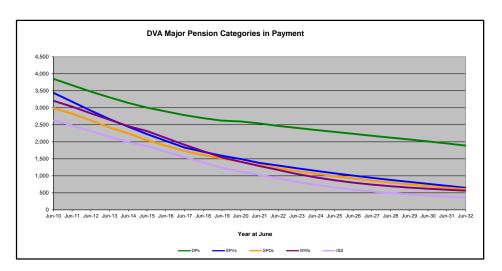

### DVA PROJECTED BENEFICIARY NUMBERS WITH ACTUALS TO 31 DECEMBER 2022 - AUSTRALIA

Executive Summary of DVA Beneficiaries in Receipt of Pension(s), Allowance(s) or Health Care

| BENEFICIARY CATEGORY                                                         |         |         |                  |         |         | ACTUAL           | DATA    |                  |                  |                  |                  |                  |                  |         |                   |         |         |                  | FORECA           | ST DATA           |         |         |         |         |
|------------------------------------------------------------------------------|---------|---------|------------------|---------|---------|------------------|---------|------------------|------------------|------------------|------------------|------------------|------------------|---------|-------------------|---------|---------|------------------|------------------|-------------------|---------|---------|---------|---------|
|                                                                              | June    | June    | June             | June    | June    | June             | June    | June             | June             | June             | June             | June             | June             | Dec     | June              | June    | June    | June             | June             | June              | June    | June    | June    | June    |
|                                                                              | 2010    | 2011    | 2012             | 2013    | 2014    | 2015             | 2016    | 2017             | 2018             | 2019             | 2020             | 2021             | 2022             | 2022    | 2023              | 2024    | 2025    | 2026             | 2027             | 2028              | 2029    | 2030    | 2031    | 2032    |
| Veterans :                                                                   |         |         |                  |         |         |                  |         |                  |                  |                  |                  |                  |                  |         |                   |         |         |                  |                  |                   |         |         |         | i '     |
| Disability Compensation Payment Recipients*                                  | 122,355 | 116.498 | 110,644          | 105,705 | 101.059 | 96,493           | 92,374  | 88,974           | 85,811           | 83,363           | 81,918           | 80,252           | 77,967           | 77,025  | 76.100            | 74,200  | 72,400  | 70.800           | 69,200           | 67.600            | 65,900  | 64,200  | 62,400  | 60,600  |
| Age Pension Veterans (Included Above)                                        |         | 2,771   | 2,562            | 2,405   | 2,244   | 2,151            | 2,097   | 2,026            | 1,940            | 2,058            | 2,096            | 2,148            | 2,335            | 2,400   | 2.400             | 2,400   | 2,400   | 2,400            | 2,500            | 2,500             | 2,500   |         | 2,500   | 2,500   |
| Service Pension Veterans                                                     | 3,006   |         | 82,229           | -       | 71.266  |                  |         |                  |                  |                  |                  | 43,844           |                  |         | ,                 |         | -       | 33.000           | 31,100           |                   | 27,400  |         | 2,500   | 2,500   |
|                                                                              | 95,363  | 88,652  |                  | 76,523  | ,       | 66,016           | 61,504  | 55,641           | 52,011           | 48,958           | 46,244           | - 7 -            | 41,481           | 40,325  | 39,200            | 37,000  | 35,000  | ,                | . ,              |                   | ,       | 25,500  | .,      | ,       |
| Disability Compensation Payment Recipient & Service Pension Veteran Overlap* | 62,077  | 58,300  | 54,638           | 51,371  | 48,307  | 45,206           | 42,542  | 38,738           | 36,604           | 34,688           | 32,988           | 31,454           | 29,904           | 29,082  | 28,300<br>178,700 | 26,800  | 25,300  | 23,900           | 22,400           | 20,900<br>227,700 | 19,500  | 18,000  | 16,500  | 15,000  |
| Treatment Cards, Allowances or Accepted Disabilities Only                    | 20,353  | 19,803  | 19,974           | 20,383  | 51,867  | 53,713           | 55,968  | 59,194           | 64,606           | 86,032           | 130,372          | 147,589          | 165,842          | 172,711 | .,                | 190,300 | 200,800 | 210,500          | 219,500          | -                 | 235,500 |         | 249,300 | 255,400 |
| MRCA Veterans                                                                | n/a     | n/a     | n/a              | n/a     | 16,732  | 19,561           | 22,337  | 25,596           | 29,612           | 36,875           | 43,169           | 48,985           | 53,672           | 56,747  | 59,000            | 63,800  | 68,700  | 73,600           | 78,600           | 83,500            | 88,500  |         | 98,300  | 103,200 |
| DRCA Veterans                                                                | n/a     | n/a     | n/a              | n/a     | 50,223  | 50,757           | 51,388  | 52,019           | 52,588           | 54,242           | 56,341           | 57,679           | 59,342           | 60,163  | 60,600            | 61,600  | 62,600  | 63,600           | 64,500           | 65,400            | 66,100  | 66,700  | 67,200  | 67,600  |
| Total Veterans                                                               | 175,994 | 166,653 | 158,209          | 151,240 | 175,934 | 171,016          | 167,304 | 165,071          | 165,824          | 183,665          | 225,546          | 240,231          | 255,386          | 260,979 | 265,700           | 274,700 | 283,000 | 290,500          | 297,400          | 303,600           | 309,300 | 314,300 | 318,800 | 322,800 |
| Dependants:                                                                  |         |         |                  |         |         |                  |         |                  |                  |                  |                  |                  |                  |         |                   |         |         |                  |                  |                   |         |         |         | i '     |
| Service Pension Dependants                                                   | 83.879  | 78.716  | 72 027           | 69,174  | 64.902  | CO CO4           | 56,670  | E4 220           | 47.000           | 45.074           | 40.500           | 40.046           | 27 727           | 36,536  | 35.400            | 33,200  | 31.100  | 20.400           | 27 200           | 25,600            | 24.000  | 22,400  | 21.000  | 19.700  |
| War Widow(er)s                                                               | 101,090 | 96,761  | 73,827<br>91,925 | 86,865  | 81,531  | 60,631<br>75,536 | 69,960  | 51,329<br>64,500 | 47,928<br>59,001 | 45,071<br>53,899 | 42,520<br>49,000 | 40,216<br>44,391 | 37,737<br>40,101 | 37,907  | 36,000            | 32,500  | 29,400  | 29,100<br>26,900 | 27,300<br>24,800 | 23,100            | 21,700  |         | 19,500  | 18,600  |
| • •                                                                          | 101,090 |         |                  | -       |         |                  |         |                  |                  |                  |                  | -                |                  |         |                   |         | -       |                  |                  |                   | ,       | .,      |         | -       |
| Orphans                                                                      | 190     | 187     | 179              | 171     | 177     | 173              | 150     | 157              | 155              | 150              | 136              | 143              | 155              | 159     | 160               | 170     | 170     | 170              | 170              |                   | 150     | 140     | 130     | 120     |
| Adequate Means of Support (AMS) **                                           | 449     | 431     | 419              | 408     | 398     | 382              | 367     | 355              | 331              | 320              | 304              | 290              | 274              | 264     | 260               | 260     | 250     | 250              | 240              |                   | 230     |         | 220     | 210     |
| Age Pension Partners                                                         | 2,161   | 2,008   | 1,850            | 1,716   | 1,545   | 1,470            | 1,408   | 1,324            | 1,257            | 1,248            | 1,285            | 1,284            | 1,312            | 1,317   | 1,300             | 1,200   | 1,100   | 1,100            | 1,000            |                   | 900     | 1       | 800     | 700     |
| Commonwealth Seniors Health Cards (CSHC) Dependants                          | 4,153   | 4,100   | 3,849            | 3,694   | 3,214   | 3,055            | 2,835   | 4,449            | 2,660            | 2,621            | 2,475            | 2,277            | 2,136            | 2,047   | 2,000             | 1,800   | 1,700   | 1,500            | 1,400            | 1,300             | 1,200   | 1,200   | 1,100   | 1,000   |
| Defence Force Income Support Supplement (DFISA) Dependants ***               | 7,282   | 6,974   | 6,567            | 6,228   | 5,879   | 5,811            | 5,711   | 5,460            | 5,404            | 5,540            | 5,476            | 5,515            | 0                | 0       | 0                 | 0       | 0       | 0                | 0                | 0                 | 0       | 0       | 0       | 0       |
| MRCA Dependants                                                              | n/a     | n/a     | n/a              | n/a     | 158     | 177              | 188     | 219              | 252              | 294              | 336              | 385              | 433              | 481     | 500               | 600     |         | 700              |                  |                   | 800     | 1       | 900     | 900     |
| Other Dependants                                                             | 411     | 425     | 530              | 590     | 2,607   | 2,513            | 2,526   | 2,477            | 2,671            | 2,860            | 4,375            | 4,716            | 4,922            | 5,061   | 5,100             | 5,500   | 5,900   | 6,200            | 6,400            | 6,700             | 6,900   | ,       | 7,100   | 7,100   |
| Total Overlap Between Dependant Categories                                   | 4,230   | 4,036   | 3,766            | 3,513   | 3,028   | 2,827            | 2,659   | 3,050            | 2,301            | 2,240            | 2,101            | 1,972            | 1,012            | 948     | 900               | 800     | 700     | 600              | 600              | 500               | 500     | 400     | 400     | 400     |
| Total Dependants                                                             | 195,385 | 185,566 | 175,380          | 165,333 | 157,383 | 146,921          | 137,156 | 127,220          | 117,358          | 109,760          | 103,806          | 97,245           | 86,058           | 82,824  | 79,900            | 74,400  | 69,500  | 65,300           | 61,600           | 58,300            | 55,400  | 52,700  | 50,300  | 48,000  |
| Total Veterans and Total Dependants Overlap                                  | 3,564   | 3,290   | 2,968            | 2,693   | 1,590   | 1,366            | 1,172   | 1,006            | 894              | 844              | 1,042            | 1,066            | 963              | 946     | 1,000             | 1,000   | 1,000   | 1,100            | 1,100            | 1,100             | 1,200   | 1,200   | 1,300   | 1,300   |
|                                                                              | , ,     |         | ,                | ,,,,,   | ,       |                  | ,       |                  |                  |                  | ,-               |                  |                  |         |                   | ,       | , , ,   |                  |                  |                   |         |         |         |         |
| Nett Total Clients ****                                                      | 367,815 | 348,929 | 330,621          | 313,880 | 331,727 | 316,571          | 303,288 | 291,285          | 282,314          | 292,674          | 328,310          | 336,410          | 340,481          | 342,857 | 344,600           | 348,100 | 351,500 | 354,800          | 357,900          | 360,800           | 363,500 | 365,900 | 367,800 | 369,500 |

## DVA PROJECTED BENEFICIARY NUMBERS WITH ACTUALS TO 31 DECEMBER 2022 - AUSTRALIA

Executive Summary of DVA Beneficiaries in Receipt of Pension(s), Allowance(s) or Health Care

| BENEFICIARY CATEGORY                                      |         |         |         |         |         |         | ACTUA   | L DATA  |         |         |         |         |         |         |         |         |         |         | FORECA  | ST DATA | L.      |         |         |         |
|-----------------------------------------------------------|---------|---------|---------|---------|---------|---------|---------|---------|---------|---------|---------|---------|---------|---------|---------|---------|---------|---------|---------|---------|---------|---------|---------|---------|
| (Subsets of Net Total Beneficaries on Previous Page)      | June    | Dec     | June    |
|                                                           | 2010    | 2011    | 2012    | 2013    | 2014    | 2015    | 2016    | 2017    | 2018    | 2019    | 2020    | 2021    | 2022    | 2022    | 2023    | 2024    | 2025    | 2026    | 2027    | 2028    | 2029    | 2030    | 2031    | 2032    |
| Health Treatment Card Holders :                           |         |         |         |         |         |         |         |         |         |         |         |         |         |         |         |         |         |         |         |         |         |         |         |         |
| Gold Cards                                                | 207,945 | 196,619 | 185,031 | 174,168 | 163,578 | 153,033 | 143,635 | 135,263 | 128,517 | 122,536 | 117,072 | 112,146 | 107,665 | 105,603 | 103,800 | 100,200 | 97,300  | 95,000  | 93,200  | 91,800  | 90,600  | 89,700  | 88,900  | 88,200  |
| White Cards                                               | 49,621  | 48,986  | 48,769  | 49,013  | 53,984  | 55,148  | 56,610  | 58,705  | 62,450  | 84,624  | 133,539 | 151,019 | 168,540 | 174,784 | 180,200 | 190,500 | 199,700 | 208,000 | 215,500 | 222,300 | 228,400 | 233,900 | 238,900 | 243,300 |
| Total Health Treatment Cards                              | 257,566 | 245,605 | 233,800 | 223,181 | 217,562 | 208,181 | 200,245 | 193,968 | 190,967 | 207,160 | 250,611 | 263,165 | 276,205 | 280,387 | 284,000 | 290,700 | 297,000 | 303,100 | 308,800 | 314,100 | 319,100 | 323,700 | 327,800 | 331,500 |
|                                                           |         |         |         |         |         |         |         |         |         |         |         |         |         |         |         |         |         |         |         |         |         |         |         |         |
| Repatriation Pharmaceutical Benefits Cards (Orange Cards) | 10,614  | 9,293   | 7,996   | 6,817   | 5,744   | 4,709   | 3,799   | 3,024   | 2,315   | 1,774   | 1,330   | 981     | 659     | 548     | 500     | 300     | 200     | 100     | 100     | 0       | 0       | 0       | 0       | 0       |
|                                                           |         |         |         |         |         |         |         |         |         |         |         |         |         |         |         |         |         |         |         |         |         |         |         | 7       |
| Other Income Support Categories:                          |         |         |         |         |         |         |         |         |         |         |         |         |         |         |         |         |         |         |         |         |         |         |         |         |
| Income Support Supplement                                 | 77,584  | 73,970  | 69,989  | 65,730  | 61,463  | 56,725  | 52,292  | 47,036  | 42,464  | 38,403  | 34,571  | 30,984  | 27,730  | 26,184  | 24,800  | 22,200  | 20,100  | 18,200  | 16,700  | 15,400  | 14,400  | 13,500  | 12,700  | 12,000  |
| Age Pensioners                                            | 5,167   | 4,779   | 4,412   | 4,121   | 3,833   | 3,658   | 3,538   | 3,380   | 3,225   | 3,338   | 3,379   | 3,427   | 3,638   | 3,717   | 3,700   | 3,600   | 3,600   | 3,500   | 3,500   | 3,500   | 3,400   | 3,400   | 3,300   | 3,300   |
| Commonwealth Seniors Health Cards (CSHC)                  | 7,269   | 7,014   | 6,428   | 6,069   | 5,150   | 4,698   | 4,321   | 7,222   | 4,098   | 4,092   | 3,954   | 3,670   | 3,549   | 3,484   | 3,400   | 3,200   | 3,000   | 2,900   | 2,700   | 2,600   | 2,400   | 2,300   | 2,200   | 2,100   |
| Defence Force Income Support Supplement (DFISA) (a)       | 18,678  | 17,941  | 17,050  | 16,159  | 15,447  | 15,192  | 14,784  | 14,174  | 13,933  | 14,328  | 14,212  | 14,270  | 0       | 0       | 0       | 0       | 0       | 0       | 0       | 0       | 0       | 0       | 0       | 0       |
|                                                           |         |         |         |         |         |         |         |         |         |         |         |         |         |         |         |         |         |         |         |         |         |         |         |         |
| Total Income Support Beneficiaries (b)                    | 283,823 | 267,297 | 250,472 | 234,603 | 219,153 | 204,180 | 190,423 | 176,232 | 161,184 | 151,543 | 142,222 | 133,682 | 114,135 | 110,246 | 106,500 | 99,300  | 92,700  | 86,800  | 81,300  | 76,300  | 71,600  | 67,100  | 62,900  | 58,800  |
| Total Disability Compensation Beneficiaries (c)           | 222,876 | 212,749 | 202,154 | 192,236 | 182,345 | 171,874 | 162,247 | 153,463 | 144,843 | 137,352 | 131,050 | 124,823 | 118,292 | 115,165 | 112,300 | 106,900 | 102,200 | 98,000  | 94,300  | 91,000  | 87,900  | 85,000  | 82,200  | 79,400  |