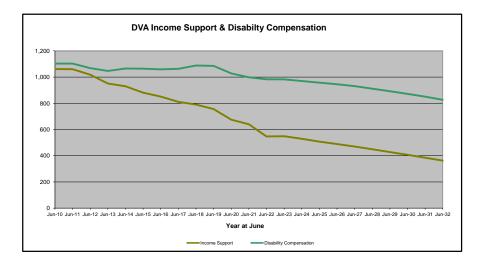

## DVA PROJECTED BENEFICIARY NUMBERS WITH ACTUALS TO 31 DECEMBER 2022 - AUSTRALIA

Executive Summary of DVA Beneficiaries in Receipt of Pension(s), Allowance(s) or Health Care

| BENEFICIARY CATEGORY                                      |         |         |         |         |         |         | ACTUA   | L DATA  |         |         |         |         |         |         |         |         |         |         | FORECA  | ST DATA | L.      |         |         |         |
|-----------------------------------------------------------|---------|---------|---------|---------|---------|---------|---------|---------|---------|---------|---------|---------|---------|---------|---------|---------|---------|---------|---------|---------|---------|---------|---------|---------|
| (Subsets of Net Total Beneficaries on Previous Page)      | June    | Dec     | June    |
|                                                           | 2010    | 2011    | 2012    | 2013    | 2014    | 2015    | 2016    | 2017    | 2018    | 2019    | 2020    | 2021    | 2022    | 2022    | 2023    | 2024    | 2025    | 2026    | 2027    | 2028    | 2029    | 2030    | 2031    | 2032    |
| Health Treatment Card Holders :                           |         |         |         |         |         |         |         |         |         |         |         |         |         |         |         |         |         |         |         |         |         |         |         |         |
| Gold Cards                                                | 207,945 | 196,619 | 185,031 | 174,168 | 163,578 | 153,033 | 143,635 | 135,263 | 128,517 | 122,536 | 117,072 | 112,146 | 107,665 | 105,603 | 103,800 | 100,200 | 97,300  | 95,000  | 93,200  | 91,800  | 90,600  | 89,700  | 88,900  | 88,200  |
| White Cards                                               | 49,621  | 48,986  | 48,769  | 49,013  | 53,984  | 55,148  | 56,610  | 58,705  | 62,450  | 84,624  | 133,539 | 151,019 | 168,540 | 174,784 | 180,200 | 190,500 | 199,700 | 208,000 | 215,500 | 222,300 | 228,400 | 233,900 | 238,900 | 243,300 |
| Total Health Treatment Cards                              | 257,566 | 245,605 | 233,800 | 223,181 | 217,562 | 208,181 | 200,245 | 193,968 | 190,967 | 207,160 | 250,611 | 263,165 | 276,205 | 280,387 | 284,000 | 290,700 | 297,000 | 303,100 | 308,800 | 314,100 | 319,100 | 323,700 | 327,800 | 331,500 |
|                                                           |         |         |         |         |         |         |         |         |         |         |         |         |         |         |         |         |         |         |         |         |         |         |         |         |
| Repatriation Pharmaceutical Benefits Cards (Orange Cards) | 10,614  | 9,293   | 7,996   | 6,817   | 5,744   | 4,709   | 3,799   | 3,024   | 2,315   | 1,774   | 1,330   | 981     | 659     | 548     | 500     | 300     | 200     | 100     | 100     | 0       | 0       | 0       | 0       | 0       |
|                                                           |         |         |         |         |         |         |         |         |         |         |         |         |         |         |         |         |         |         |         |         |         |         |         | 7       |
| Other Income Support Categories:                          |         |         |         |         |         |         |         |         |         |         |         |         |         |         |         |         |         |         |         |         |         |         |         |         |
| Income Support Supplement                                 | 77,584  | 73,970  | 69,989  | 65,730  | 61,463  | 56,725  | 52,292  | 47,036  | 42,464  | 38,403  | 34,571  | 30,984  | 27,730  | 26,184  | 24,800  | 22,200  | 20,100  | 18,200  | 16,700  | 15,400  | 14,400  | 13,500  | 12,700  | 12,000  |
| Age Pensioners                                            | 5,167   | 4,779   | 4,412   | 4,121   | 3,833   | 3,658   | 3,538   | 3,380   | 3,225   | 3,338   | 3,379   | 3,427   | 3,638   | 3,717   | 3,700   | 3,600   | 3,600   | 3,500   | 3,500   | 3,500   | 3,400   | 3,400   | 3,300   | 3,300   |
| Commonwealth Seniors Health Cards (CSHC)                  | 7,269   | 7,014   | 6,428   | 6,069   | 5,150   | 4,698   | 4,321   | 7,222   | 4,098   | 4,092   | 3,954   | 3,670   | 3,549   | 3,484   | 3,400   | 3,200   | 3,000   | 2,900   | 2,700   | 2,600   | 2,400   | 2,300   | 2,200   | 2,100   |
| Defence Force Income Support Supplement (DFISA) (a)       | 18,678  | 17,941  | 17,050  | 16,159  | 15,447  | 15,192  | 14,784  | 14,174  | 13,933  | 14,328  | 14,212  | 14,270  | 0       | 0       | 0       | 0       | 0       | 0       | 0       | 0       | 0       | 0       | 0       | 0       |
|                                                           |         |         |         |         |         |         |         |         |         |         |         |         |         |         |         |         |         |         |         |         |         |         |         |         |
| Total Income Support Beneficiaries (b)                    | 283,823 | 267,297 | 250,472 | 234,603 | 219,153 | 204,180 | 190,423 | 176,232 | 161,184 | 151,543 | 142,222 | 133,682 | 114,135 | 110,246 | 106,500 | 99,300  | 92,700  | 86,800  | 81,300  | 76,300  | 71,600  | 67,100  | 62,900  | 58,800  |
| Total Disability Compensation Beneficiaries (c)           | 222,876 | 212,749 | 202,154 | 192,236 | 182,345 | 171,874 | 162,247 | 153,463 | 144,843 | 137,352 | 131,050 | 124,823 | 118,292 | 115,165 | 112,300 | 106,900 | 102,200 | 98,000  | 94,300  | 91,000  | 87,900  | 85,000  | 82,200  | 79,400  |