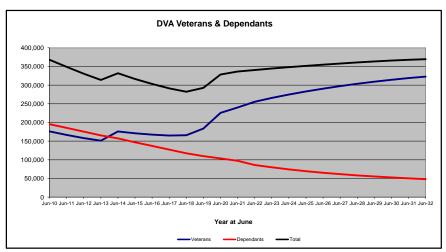

### DVA PROJECTED BENEFICIARY NUMBERS WITH ACTUALS TO 31 DECEMBER 2022 - AUSTRALIA

Executive Summary of DVA Beneficiaries in Receipt of Pension(s), Allowance(s) or Health Care

| BENEFICIARY CATEGORY                                                         |         |         |                  |         |         | ACTUAL           | DATA    |                  |                  |                  |                  |                  |                  |         |                   |         |         |                  | FORECA           | ST DATA           |         |         |         |         |
|------------------------------------------------------------------------------|---------|---------|------------------|---------|---------|------------------|---------|------------------|------------------|------------------|------------------|------------------|------------------|---------|-------------------|---------|---------|------------------|------------------|-------------------|---------|---------|---------|---------|
|                                                                              | June    | June    | June             | June    | June    | June             | June    | June             | June             | June             | June             | June             | June             | Dec     | June              | June    | June    | June             | June             | June              | June    | June    | June    | June    |
|                                                                              | 2010    | 2011    | 2012             | 2013    | 2014    | 2015             | 2016    | 2017             | 2018             | 2019             | 2020             | 2021             | 2022             | 2022    | 2023              | 2024    | 2025    | 2026             | 2027             | 2028              | 2029    | 2030    | 2031    | 2032    |
| Veterans :                                                                   |         |         |                  |         |         |                  |         |                  |                  |                  |                  |                  |                  |         |                   |         |         |                  |                  |                   |         |         |         | i '     |
| Disability Compensation Payment Recipients*                                  | 122,355 | 116.498 | 110,644          | 105,705 | 101.059 | 96,493           | 92,374  | 88,974           | 85,811           | 83,363           | 81,918           | 80,252           | 77,967           | 77,025  | 76.100            | 74,200  | 72,400  | 70.800           | 69,200           | 67.600            | 65,900  | 64,200  | 62,400  | 60,600  |
| Age Pension Veterans (Included Above)                                        |         | 2,771   | 2,562            | 2,405   | 2,244   | 2,151            | 2,097   | 2,026            | 1,940            | 2,058            | 2,096            | 2,148            | 2,335            | 2,400   | 2.400             | 2,400   | 2,400   | 2,400            | 2,500            | 2,500             | 2,500   |         | 2,500   | 2,500   |
| Service Pension Veterans                                                     | 3,006   |         | 82,229           | -       | 71.266  |                  |         |                  |                  |                  |                  | 43,844           |                  |         | ,                 |         | -       | 33.000           | 31,100           |                   | 27,400  |         | 2,500   | 2,500   |
|                                                                              | 95,363  | 88,652  |                  | 76,523  | ,       | 66,016           | 61,504  | 55,641           | 52,011           | 48,958           | 46,244           | - 7 -            | 41,481           | 40,325  | 39,200            | 37,000  | 35,000  | ,                | . ,              |                   | ,       | 25,500  | .,      | ,       |
| Disability Compensation Payment Recipient & Service Pension Veteran Overlap* | 62,077  | 58,300  | 54,638           | 51,371  | 48,307  | 45,206           | 42,542  | 38,738           | 36,604           | 34,688           | 32,988           | 31,454           | 29,904           | 29,082  | 28,300<br>178,700 | 26,800  | 25,300  | 23,900           | 22,400           | 20,900<br>227,700 | 19,500  | 18,000  | 16,500  | 15,000  |
| Treatment Cards, Allowances or Accepted Disabilities Only                    | 20,353  | 19,803  | 19,974           | 20,383  | 51,867  | 53,713           | 55,968  | 59,194           | 64,606           | 86,032           | 130,372          | 147,589          | 165,842          | 172,711 | .,                | 190,300 | 200,800 | 210,500          | 219,500          | -                 | 235,500 |         | 249,300 | 255,400 |
| MRCA Veterans                                                                | n/a     | n/a     | n/a              | n/a     | 16,732  | 19,561           | 22,337  | 25,596           | 29,612           | 36,875           | 43,169           | 48,985           | 53,672           | 56,747  | 59,000            | 63,800  | 68,700  | 73,600           | 78,600           | 83,500            | 88,500  |         | 98,300  | 103,200 |
| DRCA Veterans                                                                | n/a     | n/a     | n/a              | n/a     | 50,223  | 50,757           | 51,388  | 52,019           | 52,588           | 54,242           | 56,341           | 57,679           | 59,342           | 60,163  | 60,600            | 61,600  | 62,600  | 63,600           | 64,500           | 65,400            | 66,100  | 66,700  | 67,200  | 67,600  |
| Total Veterans                                                               | 175,994 | 166,653 | 158,209          | 151,240 | 175,934 | 171,016          | 167,304 | 165,071          | 165,824          | 183,665          | 225,546          | 240,231          | 255,386          | 260,979 | 265,700           | 274,700 | 283,000 | 290,500          | 297,400          | 303,600           | 309,300 | 314,300 | 318,800 | 322,800 |
| Dependants:                                                                  |         |         |                  |         |         |                  |         |                  |                  |                  |                  |                  |                  |         |                   |         |         |                  |                  |                   |         |         |         | i '     |
| Service Pension Dependants                                                   | 83.879  | 78.716  | 72 027           | 69,174  | 64.902  | CO CO4           | 56,670  | E4 220           | 47.000           | 45.074           | 40.500           | 40.046           | 27 727           | 36,536  | 35.400            | 33,200  | 31.100  | 20.400           | 27 200           | 25,600            | 24.000  | 22,400  | 21.000  | 19.700  |
| War Widow(er)s                                                               | 101,090 | 96,761  | 73,827<br>91,925 | 86,865  | 81,531  | 60,631<br>75,536 | 69,960  | 51,329<br>64,500 | 47,928<br>59,001 | 45,071<br>53,899 | 42,520<br>49,000 | 40,216<br>44,391 | 37,737<br>40,101 | 37,907  | 36,000            | 32,500  | 29,400  | 29,100<br>26,900 | 27,300<br>24,800 | 23,100            | 21,700  |         | 19,500  | 18,600  |
| • •                                                                          | 101,090 |         |                  | -       |         |                  |         |                  |                  |                  |                  | -                |                  |         |                   |         | -       |                  |                  |                   | ,       | .,      |         | -       |
| Orphans                                                                      | 190     | 187     | 179              | 171     | 177     | 173              | 150     | 157              | 155              | 150              | 136              | 143              | 155              | 159     | 160               | 170     | 170     | 170              | 170              |                   | 150     | 140     | 130     | 120     |
| Adequate Means of Support (AMS) **                                           | 449     | 431     | 419              | 408     | 398     | 382              | 367     | 355              | 331              | 320              | 304              | 290              | 274              | 264     | 260               | 260     | 250     | 250              | 240              |                   | 230     |         | 220     | 210     |
| Age Pension Partners                                                         | 2,161   | 2,008   | 1,850            | 1,716   | 1,545   | 1,470            | 1,408   | 1,324            | 1,257            | 1,248            | 1,285            | 1,284            | 1,312            | 1,317   | 1,300             | 1,200   | 1,100   | 1,100            | 1,000            |                   | 900     | 1       | 800     | 700     |
| Commonwealth Seniors Health Cards (CSHC) Dependants                          | 4,153   | 4,100   | 3,849            | 3,694   | 3,214   | 3,055            | 2,835   | 4,449            | 2,660            | 2,621            | 2,475            | 2,277            | 2,136            | 2,047   | 2,000             | 1,800   | 1,700   | 1,500            | 1,400            | 1,300             | 1,200   | 1,200   | 1,100   | 1,000   |
| Defence Force Income Support Supplement (DFISA) Dependants ***               | 7,282   | 6,974   | 6,567            | 6,228   | 5,879   | 5,811            | 5,711   | 5,460            | 5,404            | 5,540            | 5,476            | 5,515            | 0                | 0       | 0                 | 0       | 0       | 0                | 0                | 0                 | 0       | 0       | 0       | 0       |
| MRCA Dependants                                                              | n/a     | n/a     | n/a              | n/a     | 158     | 177              | 188     | 219              | 252              | 294              | 336              | 385              | 433              | 481     | 500               | 600     |         | 700              |                  |                   | 800     | 1       | 900     | 900     |
| Other Dependants                                                             | 411     | 425     | 530              | 590     | 2,607   | 2,513            | 2,526   | 2,477            | 2,671            | 2,860            | 4,375            | 4,716            | 4,922            | 5,061   | 5,100             | 5,500   | 5,900   | 6,200            | 6,400            | 6,700             | 6,900   | ,       | 7,100   | 7,100   |
| Total Overlap Between Dependant Categories                                   | 4,230   | 4,036   | 3,766            | 3,513   | 3,028   | 2,827            | 2,659   | 3,050            | 2,301            | 2,240            | 2,101            | 1,972            | 1,012            | 948     | 900               | 800     | 700     | 600              | 600              | 500               | 500     | 400     | 400     | 400     |
| Total Dependants                                                             | 195,385 | 185,566 | 175,380          | 165,333 | 157,383 | 146,921          | 137,156 | 127,220          | 117,358          | 109,760          | 103,806          | 97,245           | 86,058           | 82,824  | 79,900            | 74,400  | 69,500  | 65,300           | 61,600           | 58,300            | 55,400  | 52,700  | 50,300  | 48,000  |
| Total Veterans and Total Dependants Overlap                                  | 3,564   | 3,290   | 2,968            | 2,693   | 1,590   | 1,366            | 1,172   | 1,006            | 894              | 844              | 1,042            | 1,066            | 963              | 946     | 1,000             | 1,000   | 1,000   | 1,100            | 1,100            | 1,100             | 1,200   | 1,200   | 1,300   | 1,300   |
|                                                                              | , ,     |         | ,                | ,,,,,   | ,       |                  | ,       |                  |                  |                  | ,-               |                  |                  |         |                   | ,       | , , ,   |                  |                  |                   |         |         |         |         |
| Nett Total Clients ****                                                      | 367,815 | 348,929 | 330,621          | 313,880 | 331,727 | 316,571          | 303,288 | 291,285          | 282,314          | 292,674          | 328,310          | 336,410          | 340,481          | 342,857 | 344,600           | 348,100 | 351,500 | 354,800          | 357,900          | 360,800           | 363,500 | 365,900 | 367,800 | 369,500 |