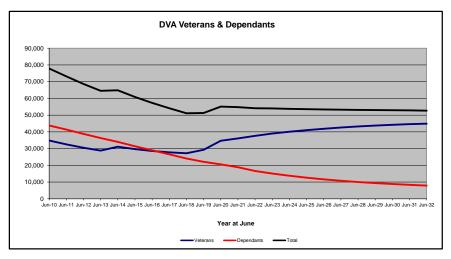

### DVA PROJECTED BENEFICIARY NUMBERS WITH ACTUALS TO 31 DECEMBER 2022 - AUSTRALIA

Executive Summary of DVA Beneficiaries in Receipt of Pension(s), Allowance(s) or Health Care

| BENEFICIARY CATEGORY                                                         |         |         |                  |         |         | ACTUAL           | DATA    |                  |                  |                  |                  |                  |                  |         |                   |         |         |                  | FORECA           | ST DATA           |         |         |         |         |
|------------------------------------------------------------------------------|---------|---------|------------------|---------|---------|------------------|---------|------------------|------------------|------------------|------------------|------------------|------------------|---------|-------------------|---------|---------|------------------|------------------|-------------------|---------|---------|---------|---------|
|                                                                              | June    | June    | June             | June    | June    | June             | June    | June             | June             | June             | June             | June             | June             | Dec     | June              | June    | June    | June             | June             | June              | June    | June    | June    | June    |
|                                                                              | 2010    | 2011    | 2012             | 2013    | 2014    | 2015             | 2016    | 2017             | 2018             | 2019             | 2020             | 2021             | 2022             | 2022    | 2023              | 2024    | 2025    | 2026             | 2027             | 2028              | 2029    | 2030    | 2031    | 2032    |
| Veterans :                                                                   |         |         |                  |         |         |                  |         |                  |                  |                  |                  |                  |                  |         |                   |         |         |                  |                  |                   |         |         |         | i '     |
| Disability Compensation Payment Recipients*                                  | 122,355 | 116.498 | 110,644          | 105,705 | 101.059 | 96,493           | 92,374  | 88,974           | 85,811           | 83,363           | 81,918           | 80,252           | 77,967           | 77,025  | 76.100            | 74,200  | 72,400  | 70.800           | 69,200           | 67.600            | 65,900  | 64,200  | 62,400  | 60,600  |
| Age Pension Veterans (Included Above)                                        |         | 2,771   | 2,562            | 2,405   | 2,244   | 2,151            | 2,097   | 2,026            | 1,940            | 2,058            | 2,096            | 2,148            | 2,335            | 2,400   | 2.400             | 2,400   | 2,400   | 2,400            | 2,500            | 2,500             | 2,500   |         | 2,500   | 2,500   |
| Service Pension Veterans                                                     | 3,006   |         | 82,229           | -       | 71.266  |                  |         |                  |                  |                  |                  | 43,844           |                  |         | ,                 |         | -       | 33.000           | 31,100           |                   | 27,400  |         | 2,500   | 2,500   |
|                                                                              | 95,363  | 88,652  |                  | 76,523  | ,       | 66,016           | 61,504  | 55,641           | 52,011           | 48,958           | 46,244           | - 7 -            | 41,481           | 40,325  | 39,200            | 37,000  | 35,000  | ,                | . ,              |                   | ,       | 25,500  | .,      | ,       |
| Disability Compensation Payment Recipient & Service Pension Veteran Overlap* | 62,077  | 58,300  | 54,638           | 51,371  | 48,307  | 45,206           | 42,542  | 38,738           | 36,604           | 34,688           | 32,988           | 31,454           | 29,904           | 29,082  | 28,300<br>178,700 | 26,800  | 25,300  | 23,900           | 22,400           | 20,900<br>227,700 | 19,500  | 18,000  | 16,500  | 15,000  |
| Treatment Cards, Allowances or Accepted Disabilities Only                    | 20,353  | 19,803  | 19,974           | 20,383  | 51,867  | 53,713           | 55,968  | 59,194           | 64,606           | 86,032           | 130,372          | 147,589          | 165,842          | 172,711 | .,                | 190,300 | 200,800 | 210,500          | 219,500          | -                 | 235,500 |         | 249,300 | 255,400 |
| MRCA Veterans                                                                | n/a     | n/a     | n/a              | n/a     | 16,732  | 19,561           | 22,337  | 25,596           | 29,612           | 36,875           | 43,169           | 48,985           | 53,672           | 56,747  | 59,000            | 63,800  | 68,700  | 73,600           | 78,600           | 83,500            | 88,500  |         | 98,300  | 103,200 |
| DRCA Veterans                                                                | n/a     | n/a     | n/a              | n/a     | 50,223  | 50,757           | 51,388  | 52,019           | 52,588           | 54,242           | 56,341           | 57,679           | 59,342           | 60,163  | 60,600            | 61,600  | 62,600  | 63,600           | 64,500           | 65,400            | 66,100  | 66,700  | 67,200  | 67,600  |
| Total Veterans                                                               | 175,994 | 166,653 | 158,209          | 151,240 | 175,934 | 171,016          | 167,304 | 165,071          | 165,824          | 183,665          | 225,546          | 240,231          | 255,386          | 260,979 | 265,700           | 274,700 | 283,000 | 290,500          | 297,400          | 303,600           | 309,300 | 314,300 | 318,800 | 322,800 |
| Dependants:                                                                  |         |         |                  |         |         |                  |         |                  |                  |                  |                  |                  |                  |         |                   |         |         |                  |                  |                   |         |         |         | i '     |
| Service Pension Dependants                                                   | 83.879  | 78.716  | 72 027           | 69,174  | 64.902  | CO CO4           | 56,670  | E4 220           | 47.000           | 45.074           | 40.500           | 40.046           | 27 727           | 36,536  | 35.400            | 33,200  | 31.100  | 20.400           | 27 200           | 25,600            | 24.000  | 22,400  | 21.000  | 19.700  |
| War Widow(er)s                                                               | 101,090 | 96,761  | 73,827<br>91,925 | 86,865  | 81,531  | 60,631<br>75,536 | 69,960  | 51,329<br>64,500 | 47,928<br>59,001 | 45,071<br>53,899 | 42,520<br>49,000 | 40,216<br>44,391 | 37,737<br>40,101 | 37,907  | 36,000            | 32,500  | 29,400  | 29,100<br>26,900 | 27,300<br>24,800 | 23,100            | 21,700  |         | 19,500  | 18,600  |
| • •                                                                          | 101,090 |         |                  | -       |         |                  |         |                  |                  |                  |                  | -                |                  |         |                   |         | -       |                  |                  |                   | ,       | .,      |         | -       |
| Orphans                                                                      | 190     | 187     | 179              | 171     | 177     | 173              | 150     | 157              | 155              | 150              | 136              | 143              | 155              | 159     | 160               | 170     | 170     | 170              | 170              |                   | 150     | 140     | 130     | 120     |
| Adequate Means of Support (AMS) **                                           | 449     | 431     | 419              | 408     | 398     | 382              | 367     | 355              | 331              | 320              | 304              | 290              | 274              | 264     | 260               | 260     | 250     | 250              | 240              |                   | 230     |         | 220     | 210     |
| Age Pension Partners                                                         | 2,161   | 2,008   | 1,850            | 1,716   | 1,545   | 1,470            | 1,408   | 1,324            | 1,257            | 1,248            | 1,285            | 1,284            | 1,312            | 1,317   | 1,300             | 1,200   | 1,100   | 1,100            | 1,000            |                   | 900     | 1       | 800     | 700     |
| Commonwealth Seniors Health Cards (CSHC) Dependants                          | 4,153   | 4,100   | 3,849            | 3,694   | 3,214   | 3,055            | 2,835   | 4,449            | 2,660            | 2,621            | 2,475            | 2,277            | 2,136            | 2,047   | 2,000             | 1,800   | 1,700   | 1,500            | 1,400            | 1,300             | 1,200   | 1,200   | 1,100   | 1,000   |
| Defence Force Income Support Supplement (DFISA) Dependants ***               | 7,282   | 6,974   | 6,567            | 6,228   | 5,879   | 5,811            | 5,711   | 5,460            | 5,404            | 5,540            | 5,476            | 5,515            | 0                | 0       | 0                 | 0       | 0       | 0                | 0                | 0                 | 0       | 0       | 0       | 0       |
| MRCA Dependants                                                              | n/a     | n/a     | n/a              | n/a     | 158     | 177              | 188     | 219              | 252              | 294              | 336              | 385              | 433              | 481     | 500               | 600     |         | 700              |                  |                   | 800     | 1       | 900     | 900     |
| Other Dependants                                                             | 411     | 425     | 530              | 590     | 2,607   | 2,513            | 2,526   | 2,477            | 2,671            | 2,860            | 4,375            | 4,716            | 4,922            | 5,061   | 5,100             | 5,500   | 5,900   | 6,200            | 6,400            | 6,700             | 6,900   | ,       | 7,100   | 7,100   |
| Total Overlap Between Dependant Categories                                   | 4,230   | 4,036   | 3,766            | 3,513   | 3,028   | 2,827            | 2,659   | 3,050            | 2,301            | 2,240            | 2,101            | 1,972            | 1,012            | 948     | 900               | 800     | 700     | 600              | 600              | 500               | 500     | 400     | 400     | 400     |
| Total Dependants                                                             | 195,385 | 185,566 | 175,380          | 165,333 | 157,383 | 146,921          | 137,156 | 127,220          | 117,358          | 109,760          | 103,806          | 97,245           | 86,058           | 82,824  | 79,900            | 74,400  | 69,500  | 65,300           | 61,600           | 58,300            | 55,400  | 52,700  | 50,300  | 48,000  |
| Total Veterans and Total Dependants Overlap                                  | 3,564   | 3,290   | 2,968            | 2,693   | 1,590   | 1,366            | 1,172   | 1,006            | 894              | 844              | 1,042            | 1,066            | 963              | 946     | 1,000             | 1,000   | 1,000   | 1,100            | 1,100            | 1,100             | 1,200   | 1,200   | 1,300   | 1,300   |
|                                                                              | , ,     |         | ,                | ,,,,,   | ,       |                  | ,       |                  |                  |                  | ,-               |                  |                  |         |                   | ,       | , , ,   |                  |                  |                   |         |         |         |         |
| Nett Total Clients ****                                                      | 367,815 | 348,929 | 330,621          | 313,880 | 331,727 | 316,571          | 303,288 | 291,285          | 282,314          | 292,674          | 328,310          | 336,410          | 340,481          | 342,857 | 344,600           | 348,100 | 351,500 | 354,800          | 357,900          | 360,800           | 363,500 | 365,900 | 367,800 | 369,500 |

## DVA PROJECTED BENEFICIARY NUMBERS WITH ACTUALS TO 31 DECEMBER 2022 - AUSTRALIA

Executive Summary of DVA Beneficiaries in Receipt of Pension(s), Allowance(s) or Health Care

| BENEFICIARY CATEGORY                                      |         |         |         |         |         |         | ACTUA   | L DATA  |         |         |         |         |         |         |         |         |         |         | FORECA  | ST DATA | L.      |         |         |         |
|-----------------------------------------------------------|---------|---------|---------|---------|---------|---------|---------|---------|---------|---------|---------|---------|---------|---------|---------|---------|---------|---------|---------|---------|---------|---------|---------|---------|
| (Subsets of Net Total Beneficaries on Previous Page)      | June    | Dec     | June    |
|                                                           | 2010    | 2011    | 2012    | 2013    | 2014    | 2015    | 2016    | 2017    | 2018    | 2019    | 2020    | 2021    | 2022    | 2022    | 2023    | 2024    | 2025    | 2026    | 2027    | 2028    | 2029    | 2030    | 2031    | 2032    |
| Health Treatment Card Holders :                           |         |         |         |         |         |         |         |         |         |         |         |         |         |         |         |         |         |         |         |         |         |         |         |         |
| Gold Cards                                                | 207,945 | 196,619 | 185,031 | 174,168 | 163,578 | 153,033 | 143,635 | 135,263 | 128,517 | 122,536 | 117,072 | 112,146 | 107,665 | 105,603 | 103,800 | 100,200 | 97,300  | 95,000  | 93,200  | 91,800  | 90,600  | 89,700  | 88,900  | 88,200  |
| White Cards                                               | 49,621  | 48,986  | 48,769  | 49,013  | 53,984  | 55,148  | 56,610  | 58,705  | 62,450  | 84,624  | 133,539 | 151,019 | 168,540 | 174,784 | 180,200 | 190,500 | 199,700 | 208,000 | 215,500 | 222,300 | 228,400 | 233,900 | 238,900 | 243,300 |
| Total Health Treatment Cards                              | 257,566 | 245,605 | 233,800 | 223,181 | 217,562 | 208,181 | 200,245 | 193,968 | 190,967 | 207,160 | 250,611 | 263,165 | 276,205 | 280,387 | 284,000 | 290,700 | 297,000 | 303,100 | 308,800 | 314,100 | 319,100 | 323,700 | 327,800 | 331,500 |
|                                                           |         |         |         |         |         |         |         |         |         |         |         |         |         |         |         |         |         |         |         |         |         |         |         |         |
| Repatriation Pharmaceutical Benefits Cards (Orange Cards) | 10,614  | 9,293   | 7,996   | 6,817   | 5,744   | 4,709   | 3,799   | 3,024   | 2,315   | 1,774   | 1,330   | 981     | 659     | 548     | 500     | 300     | 200     | 100     | 100     | 0       | 0       | 0       | 0       | 0       |
|                                                           |         |         |         |         |         |         |         |         |         |         |         |         |         |         |         |         |         |         |         |         |         |         |         | 7       |
| Other Income Support Categories:                          |         |         |         |         |         |         |         |         |         |         |         |         |         |         |         |         |         |         |         |         |         |         |         |         |
| Income Support Supplement                                 | 77,584  | 73,970  | 69,989  | 65,730  | 61,463  | 56,725  | 52,292  | 47,036  | 42,464  | 38,403  | 34,571  | 30,984  | 27,730  | 26,184  | 24,800  | 22,200  | 20,100  | 18,200  | 16,700  | 15,400  | 14,400  | 13,500  | 12,700  | 12,000  |
| Age Pensioners                                            | 5,167   | 4,779   | 4,412   | 4,121   | 3,833   | 3,658   | 3,538   | 3,380   | 3,225   | 3,338   | 3,379   | 3,427   | 3,638   | 3,717   | 3,700   | 3,600   | 3,600   | 3,500   | 3,500   | 3,500   | 3,400   | 3,400   | 3,300   | 3,300   |
| Commonwealth Seniors Health Cards (CSHC)                  | 7,269   | 7,014   | 6,428   | 6,069   | 5,150   | 4,698   | 4,321   | 7,222   | 4,098   | 4,092   | 3,954   | 3,670   | 3,549   | 3,484   | 3,400   | 3,200   | 3,000   | 2,900   | 2,700   | 2,600   | 2,400   | 2,300   | 2,200   | 2,100   |
| Defence Force Income Support Supplement (DFISA) (a)       | 18,678  | 17,941  | 17,050  | 16,159  | 15,447  | 15,192  | 14,784  | 14,174  | 13,933  | 14,328  | 14,212  | 14,270  | 0       | 0       | 0       | 0       | 0       | 0       | 0       | 0       | 0       | 0       | 0       | 0       |
|                                                           |         |         |         |         |         |         |         |         |         |         |         |         |         |         |         |         |         |         |         |         |         |         |         |         |
| Total Income Support Beneficiaries (b)                    | 283,823 | 267,297 | 250,472 | 234,603 | 219,153 | 204,180 | 190,423 | 176,232 | 161,184 | 151,543 | 142,222 | 133,682 | 114,135 | 110,246 | 106,500 | 99,300  | 92,700  | 86,800  | 81,300  | 76,300  | 71,600  | 67,100  | 62,900  | 58,800  |
| Total Disability Compensation Beneficiaries (c)           | 222,876 | 212,749 | 202,154 | 192,236 | 182,345 | 171,874 | 162,247 | 153,463 | 144,843 | 137,352 | 131,050 | 124,823 | 118,292 | 115,165 | 112,300 | 106,900 | 102,200 | 98,000  | 94,300  | 91,000  | 87,900  | 85,000  | 82,200  | 79,400  |