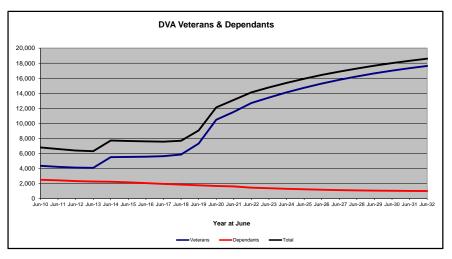

### DVA PROJECTED BENEFICIARY NUMBERS WITH ACTUALS TO 31 DECEMBER 2022 - AUSTRALIA

Executive Summary of DVA Beneficiaries in Receipt of Pension(s), Allowance(s) or Health Care

| BENEFICIARY CATEGORY                                                         |         |         |                  |         |         | ACTUAL           | DATA    |                  |                  |                  |                  |                  |                  |         |                   |         |         |                  | FORECA           | ST DATA           |         |         |         |         |
|------------------------------------------------------------------------------|---------|---------|------------------|---------|---------|------------------|---------|------------------|------------------|------------------|------------------|------------------|------------------|---------|-------------------|---------|---------|------------------|------------------|-------------------|---------|---------|---------|---------|
|                                                                              | June    | June    | June             | June    | June    | June             | June    | June             | June             | June             | June             | June             | June             | Dec     | June              | June    | June    | June             | June             | June              | June    | June    | June    | June    |
|                                                                              | 2010    | 2011    | 2012             | 2013    | 2014    | 2015             | 2016    | 2017             | 2018             | 2019             | 2020             | 2021             | 2022             | 2022    | 2023              | 2024    | 2025    | 2026             | 2027             | 2028              | 2029    | 2030    | 2031    | 2032    |
| Veterans :                                                                   |         |         |                  |         |         |                  |         |                  |                  |                  |                  |                  |                  |         |                   |         |         |                  |                  |                   |         |         |         | i '     |
| Disability Compensation Payment Recipients*                                  | 122,355 | 116.498 | 110,644          | 105,705 | 101.059 | 96,493           | 92,374  | 88,974           | 85,811           | 83,363           | 81,918           | 80,252           | 77,967           | 77,025  | 76.100            | 74,200  | 72,400  | 70.800           | 69,200           | 67.600            | 65,900  | 64,200  | 62,400  | 60,600  |
| Age Pension Veterans (Included Above)                                        |         | 2,771   | 2,562            | 2,405   | 2,244   | 2,151            | 2,097   | 2,026            | 1,940            | 2,058            | 2,096            | 2,148            | 2,335            | 2,400   | 2.400             | 2,400   | 2,400   | 2,400            | 2,500            | 2,500             | 2,500   |         | 2,500   | 2,500   |
| Service Pension Veterans                                                     | 3,006   |         | 82,229           | -       | 71.266  |                  |         |                  |                  |                  |                  | 43,844           |                  |         | ,                 |         | -       | 33.000           | 31,100           |                   | 27,400  |         | 2,500   | 2,500   |
|                                                                              | 95,363  | 88,652  |                  | 76,523  | ,       | 66,016           | 61,504  | 55,641           | 52,011           | 48,958           | 46,244           | - 7 -            | 41,481           | 40,325  | 39,200            | 37,000  | 35,000  | ,                | . ,              |                   | ,       | 25,500  | .,      | ,       |
| Disability Compensation Payment Recipient & Service Pension Veteran Overlap* | 62,077  | 58,300  | 54,638           | 51,371  | 48,307  | 45,206           | 42,542  | 38,738           | 36,604           | 34,688           | 32,988           | 31,454           | 29,904           | 29,082  | 28,300<br>178,700 | 26,800  | 25,300  | 23,900           | 22,400           | 20,900<br>227,700 | 19,500  | 18,000  | 16,500  | 15,000  |
| Treatment Cards, Allowances or Accepted Disabilities Only                    | 20,353  | 19,803  | 19,974           | 20,383  | 51,867  | 53,713           | 55,968  | 59,194           | 64,606           | 86,032           | 130,372          | 147,589          | 165,842          | 172,711 | .,                | 190,300 | 200,800 | 210,500          | 219,500          | -                 | 235,500 |         | 249,300 | 255,400 |
| MRCA Veterans                                                                | n/a     | n/a     | n/a              | n/a     | 16,732  | 19,561           | 22,337  | 25,596           | 29,612           | 36,875           | 43,169           | 48,985           | 53,672           | 56,747  | 59,000            | 63,800  | 68,700  | 73,600           | 78,600           | 83,500            | 88,500  |         | 98,300  | 103,200 |
| DRCA Veterans                                                                | n/a     | n/a     | n/a              | n/a     | 50,223  | 50,757           | 51,388  | 52,019           | 52,588           | 54,242           | 56,341           | 57,679           | 59,342           | 60,163  | 60,600            | 61,600  | 62,600  | 63,600           | 64,500           | 65,400            | 66,100  | 66,700  | 67,200  | 67,600  |
| Total Veterans                                                               | 175,994 | 166,653 | 158,209          | 151,240 | 175,934 | 171,016          | 167,304 | 165,071          | 165,824          | 183,665          | 225,546          | 240,231          | 255,386          | 260,979 | 265,700           | 274,700 | 283,000 | 290,500          | 297,400          | 303,600           | 309,300 | 314,300 | 318,800 | 322,800 |
| Dependants:                                                                  |         |         |                  |         |         |                  |         |                  |                  |                  |                  |                  |                  |         |                   |         |         |                  |                  |                   |         |         |         | i '     |
| Service Pension Dependants                                                   | 83.879  | 78.716  | 72 027           | 69,174  | 64.902  | CO CO4           | 56,670  | E4 220           | 47.000           | 45.074           | 40.500           | 40.046           | 27 727           | 36,536  | 35.400            | 33,200  | 31.100  | 20.400           | 27 200           | 25,600            | 24.000  | 22,400  | 21.000  | 19.700  |
| War Widow(er)s                                                               | 101,090 | 96,761  | 73,827<br>91,925 | 86,865  | 81,531  | 60,631<br>75,536 | 69,960  | 51,329<br>64,500 | 47,928<br>59,001 | 45,071<br>53,899 | 42,520<br>49,000 | 40,216<br>44,391 | 37,737<br>40,101 | 37,907  | 36,000            | 32,500  | 29,400  | 29,100<br>26,900 | 27,300<br>24,800 | 23,100            | 21,700  |         | 19,500  | 18,600  |
| • •                                                                          | 101,090 |         |                  | -       |         |                  |         |                  |                  |                  |                  | -                |                  |         |                   |         | -       |                  |                  |                   | ,       | .,      |         | -       |
| Orphans                                                                      | 190     | 187     | 179              | 171     | 177     | 173              | 150     | 157              | 155              | 150              | 136              | 143              | 155              | 159     | 160               | 170     | 170     | 170              | 170              |                   | 150     | 140     | 130     | 120     |
| Adequate Means of Support (AMS) **                                           | 449     | 431     | 419              | 408     | 398     | 382              | 367     | 355              | 331              | 320              | 304              | 290              | 274              | 264     | 260               | 260     | 250     | 250              | 240              |                   | 230     |         | 220     | 210     |
| Age Pension Partners                                                         | 2,161   | 2,008   | 1,850            | 1,716   | 1,545   | 1,470            | 1,408   | 1,324            | 1,257            | 1,248            | 1,285            | 1,284            | 1,312            | 1,317   | 1,300             | 1,200   | 1,100   | 1,100            | 1,000            |                   | 900     | 1       | 800     | 700     |
| Commonwealth Seniors Health Cards (CSHC) Dependants                          | 4,153   | 4,100   | 3,849            | 3,694   | 3,214   | 3,055            | 2,835   | 4,449            | 2,660            | 2,621            | 2,475            | 2,277            | 2,136            | 2,047   | 2,000             | 1,800   | 1,700   | 1,500            | 1,400            | 1,300             | 1,200   | 1,200   | 1,100   | 1,000   |
| Defence Force Income Support Supplement (DFISA) Dependants ***               | 7,282   | 6,974   | 6,567            | 6,228   | 5,879   | 5,811            | 5,711   | 5,460            | 5,404            | 5,540            | 5,476            | 5,515            | 0                | 0       | 0                 | 0       | 0       | 0                | 0                | 0                 | 0       | 0       | 0       | 0       |
| MRCA Dependants                                                              | n/a     | n/a     | n/a              | n/a     | 158     | 177              | 188     | 219              | 252              | 294              | 336              | 385              | 433              | 481     | 500               | 600     |         | 700              |                  |                   | 800     | 1       | 900     | 900     |
| Other Dependants                                                             | 411     | 425     | 530              | 590     | 2,607   | 2,513            | 2,526   | 2,477            | 2,671            | 2,860            | 4,375            | 4,716            | 4,922            | 5,061   | 5,100             | 5,500   | 5,900   | 6,200            | 6,400            | 6,700             | 6,900   | ,       | 7,100   | 7,100   |
| Total Overlap Between Dependant Categories                                   | 4,230   | 4,036   | 3,766            | 3,513   | 3,028   | 2,827            | 2,659   | 3,050            | 2,301            | 2,240            | 2,101            | 1,972            | 1,012            | 948     | 900               | 800     | 700     | 600              | 600              | 500               | 500     | 400     | 400     | 400     |
| Total Dependants                                                             | 195,385 | 185,566 | 175,380          | 165,333 | 157,383 | 146,921          | 137,156 | 127,220          | 117,358          | 109,760          | 103,806          | 97,245           | 86,058           | 82,824  | 79,900            | 74,400  | 69,500  | 65,300           | 61,600           | 58,300            | 55,400  | 52,700  | 50,300  | 48,000  |
| Total Veterans and Total Dependants Overlap                                  | 3,564   | 3,290   | 2,968            | 2,693   | 1,590   | 1,366            | 1,172   | 1,006            | 894              | 844              | 1,042            | 1,066            | 963              | 946     | 1,000             | 1,000   | 1,000   | 1,100            | 1,100            | 1,100             | 1,200   | 1,200   | 1,300   | 1,300   |
|                                                                              | , ,     |         | ,                | ,,,,,   | ,       |                  | ,       |                  |                  |                  | ,-               |                  |                  |         |                   | ,       | , , ,   |                  |                  |                   |         |         |         |         |
| Nett Total Clients ****                                                      | 367,815 | 348,929 | 330,621          | 313,880 | 331,727 | 316,571          | 303,288 | 291,285          | 282,314          | 292,674          | 328,310          | 336,410          | 340,481          | 342,857 | 344,600           | 348,100 | 351,500 | 354,800          | 357,900          | 360,800           | 363,500 | 365,900 | 367,800 | 369,500 |