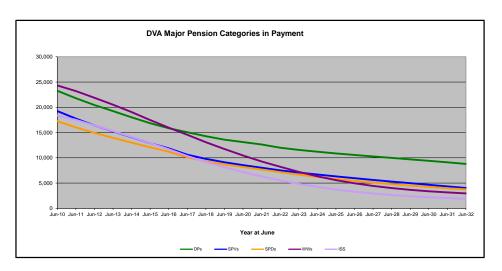

### DVA PROJECTED BENEFICIARY NUMBERS WITH ACTUALS TO 31 DECEMBER 2022 - AUSTRALIA

Executive Summary of DVA Beneficiaries in Receipt of Pension(s), Allowance(s) or Health Care

| BENEFICIARY CATEGORY                                                         |         |         |                  |         |         | ACTUAL           | DATA    |                  |                  |                  |                  |                  |                  |         |                   |         |         |                  | FORECA           | ST DATA           |         |         |         |         |
|------------------------------------------------------------------------------|---------|---------|------------------|---------|---------|------------------|---------|------------------|------------------|------------------|------------------|------------------|------------------|---------|-------------------|---------|---------|------------------|------------------|-------------------|---------|---------|---------|---------|
|                                                                              | June    | June    | June             | June    | June    | June             | June    | June             | June             | June             | June             | June             | June             | Dec     | June              | June    | June    | June             | June             | June              | June    | June    | June    | June    |
|                                                                              | 2010    | 2011    | 2012             | 2013    | 2014    | 2015             | 2016    | 2017             | 2018             | 2019             | 2020             | 2021             | 2022             | 2022    | 2023              | 2024    | 2025    | 2026             | 2027             | 2028              | 2029    | 2030    | 2031    | 2032    |
| Veterans :                                                                   |         |         |                  |         |         |                  |         |                  |                  |                  |                  |                  |                  |         |                   |         |         |                  |                  |                   |         |         |         | i '     |
| Disability Compensation Payment Recipients*                                  | 122,355 | 116.498 | 110,644          | 105,705 | 101.059 | 96,493           | 92,374  | 88,974           | 85,811           | 83,363           | 81,918           | 80,252           | 77,967           | 77,025  | 76.100            | 74,200  | 72,400  | 70.800           | 69,200           | 67.600            | 65,900  | 64,200  | 62,400  | 60,600  |
| Age Pension Veterans (Included Above)                                        |         | 2,771   | 2,562            | 2,405   | 2,244   | 2,151            | 2,097   | 2,026            | 1,940            | 2,058            | 2,096            | 2,148            | 2,335            | 2,400   | 2.400             | 2,400   | 2,400   | 2,400            | 2,500            | 2,500             | 2,500   |         | 2,500   | 2,500   |
| Service Pension Veterans                                                     | 3,006   |         | 82,229           | -       | 71.266  |                  |         |                  |                  |                  |                  | 43,844           |                  |         | ,                 |         | -       | 33.000           | 31,100           |                   | 27,400  |         | 2,500   | 2,500   |
|                                                                              | 95,363  | 88,652  |                  | 76,523  | ,       | 66,016           | 61,504  | 55,641           | 52,011           | 48,958           | 46,244           | - 7 -            | 41,481           | 40,325  | 39,200            | 37,000  | 35,000  | ,                | . ,              |                   | ,       | 25,500  | .,      | ,       |
| Disability Compensation Payment Recipient & Service Pension Veteran Overlap* | 62,077  | 58,300  | 54,638           | 51,371  | 48,307  | 45,206           | 42,542  | 38,738           | 36,604           | 34,688           | 32,988           | 31,454           | 29,904           | 29,082  | 28,300<br>178,700 | 26,800  | 25,300  | 23,900           | 22,400           | 20,900<br>227,700 | 19,500  | 18,000  | 16,500  | 15,000  |
| Treatment Cards, Allowances or Accepted Disabilities Only                    | 20,353  | 19,803  | 19,974           | 20,383  | 51,867  | 53,713           | 55,968  | 59,194           | 64,606           | 86,032           | 130,372          | 147,589          | 165,842          | 172,711 | .,                | 190,300 | 200,800 | 210,500          | 219,500          | -                 | 235,500 |         | 249,300 | 255,400 |
| MRCA Veterans                                                                | n/a     | n/a     | n/a              | n/a     | 16,732  | 19,561           | 22,337  | 25,596           | 29,612           | 36,875           | 43,169           | 48,985           | 53,672           | 56,747  | 59,000            | 63,800  | 68,700  | 73,600           | 78,600           | 83,500            | 88,500  |         | 98,300  | 103,200 |
| DRCA Veterans                                                                | n/a     | n/a     | n/a              | n/a     | 50,223  | 50,757           | 51,388  | 52,019           | 52,588           | 54,242           | 56,341           | 57,679           | 59,342           | 60,163  | 60,600            | 61,600  | 62,600  | 63,600           | 64,500           | 65,400            | 66,100  | 66,700  | 67,200  | 67,600  |
| Total Veterans                                                               | 175,994 | 166,653 | 158,209          | 151,240 | 175,934 | 171,016          | 167,304 | 165,071          | 165,824          | 183,665          | 225,546          | 240,231          | 255,386          | 260,979 | 265,700           | 274,700 | 283,000 | 290,500          | 297,400          | 303,600           | 309,300 | 314,300 | 318,800 | 322,800 |
| Dependants:                                                                  |         |         |                  |         |         |                  |         |                  |                  |                  |                  |                  |                  |         |                   |         |         |                  |                  |                   |         |         |         | i '     |
| Service Pension Dependants                                                   | 83.879  | 78.716  | 72 027           | 69,174  | 64.902  | CO CO4           | 56,670  | E4 220           | 47.000           | 45.074           | 40.500           | 40.046           | 27 727           | 36,536  | 35.400            | 33,200  | 31.100  | 20.400           | 27 200           | 25,600            | 24.000  | 22,400  | 21.000  | 19.700  |
| War Widow(er)s                                                               | 101,090 | 96,761  | 73,827<br>91,925 | 86,865  | 81,531  | 60,631<br>75,536 | 69,960  | 51,329<br>64,500 | 47,928<br>59,001 | 45,071<br>53,899 | 42,520<br>49,000 | 40,216<br>44,391 | 37,737<br>40,101 | 37,907  | 36,000            | 32,500  | 29,400  | 29,100<br>26,900 | 27,300<br>24,800 | 23,100            | 21,700  |         | 19,500  | 18,600  |
| • •                                                                          | 101,090 |         |                  | -       |         |                  |         |                  |                  |                  |                  | -                |                  |         |                   |         | -       |                  |                  |                   | ,       | .,      |         | -       |
| Orphans                                                                      | 190     | 187     | 179              | 171     | 177     | 173              | 150     | 157              | 155              | 150              | 136              | 143              | 155              | 159     | 160               | 170     | 170     | 170              | 170              |                   | 150     | 140     | 130     | 120     |
| Adequate Means of Support (AMS) **                                           | 449     | 431     | 419              | 408     | 398     | 382              | 367     | 355              | 331              | 320              | 304              | 290              | 274              | 264     | 260               | 260     | 250     | 250              | 240              |                   | 230     |         | 220     | 210     |
| Age Pension Partners                                                         | 2,161   | 2,008   | 1,850            | 1,716   | 1,545   | 1,470            | 1,408   | 1,324            | 1,257            | 1,248            | 1,285            | 1,284            | 1,312            | 1,317   | 1,300             | 1,200   | 1,100   | 1,100            | 1,000            |                   | 900     | 1       | 800     | 700     |
| Commonwealth Seniors Health Cards (CSHC) Dependants                          | 4,153   | 4,100   | 3,849            | 3,694   | 3,214   | 3,055            | 2,835   | 4,449            | 2,660            | 2,621            | 2,475            | 2,277            | 2,136            | 2,047   | 2,000             | 1,800   | 1,700   | 1,500            | 1,400            | 1,300             | 1,200   | 1,200   | 1,100   | 1,000   |
| Defence Force Income Support Supplement (DFISA) Dependants ***               | 7,282   | 6,974   | 6,567            | 6,228   | 5,879   | 5,811            | 5,711   | 5,460            | 5,404            | 5,540            | 5,476            | 5,515            | 0                | 0       | 0                 | 0       | 0       | 0                | 0                | 0                 | 0       | 0       | 0       | 0       |
| MRCA Dependants                                                              | n/a     | n/a     | n/a              | n/a     | 158     | 177              | 188     | 219              | 252              | 294              | 336              | 385              | 433              | 481     | 500               | 600     |         | 700              |                  |                   | 800     | 1       | 900     | 900     |
| Other Dependants                                                             | 411     | 425     | 530              | 590     | 2,607   | 2,513            | 2,526   | 2,477            | 2,671            | 2,860            | 4,375            | 4,716            | 4,922            | 5,061   | 5,100             | 5,500   | 5,900   | 6,200            | 6,400            | 6,700             | 6,900   | ,       | 7,100   | 7,100   |
| Total Overlap Between Dependant Categories                                   | 4,230   | 4,036   | 3,766            | 3,513   | 3,028   | 2,827            | 2,659   | 3,050            | 2,301            | 2,240            | 2,101            | 1,972            | 1,012            | 948     | 900               | 800     | 700     | 600              | 600              | 500               | 500     | 400     | 400     | 400     |
| Total Dependants                                                             | 195,385 | 185,566 | 175,380          | 165,333 | 157,383 | 146,921          | 137,156 | 127,220          | 117,358          | 109,760          | 103,806          | 97,245           | 86,058           | 82,824  | 79,900            | 74,400  | 69,500  | 65,300           | 61,600           | 58,300            | 55,400  | 52,700  | 50,300  | 48,000  |
| Total Veterans and Total Dependants Overlap                                  | 3,564   | 3,290   | 2,968            | 2,693   | 1,590   | 1,366            | 1,172   | 1,006            | 894              | 844              | 1,042            | 1,066            | 963              | 946     | 1,000             | 1,000   | 1,000   | 1,100            | 1,100            | 1,100             | 1,200   | 1,200   | 1,300   | 1,300   |
|                                                                              | , ,     |         | ,                | ,,,,,   | ,       |                  | ,       |                  |                  |                  | ,-               |                  |                  |         |                   | ,       | , , ,   |                  |                  |                   |         |         |         |         |
| Nett Total Clients ****                                                      | 367,815 | 348,929 | 330,621          | 313,880 | 331,727 | 316,571          | 303,288 | 291,285          | 282,314          | 292,674          | 328,310          | 336,410          | 340,481          | 342,857 | 344,600           | 348,100 | 351,500 | 354,800          | 357,900          | 360,800           | 363,500 | 365,900 | 367,800 | 369,500 |

## DVA PROJECTED BENEFICIARY NUMBERS WITH ACTUALS TO 31 DECEMBER 2022 - AUSTRALIA

Executive Summary of DVA Beneficiaries in Receipt of Pension(s), Allowance(s) or Health Care

| BENEFICIARY CATEGORY                                      |         |         |         |         |         |         | ACTUA   | L DATA  |         |         |         |         |         |         |         |         |         |         | FORECA  | ST DATA | L.      |         |         |         |
|-----------------------------------------------------------|---------|---------|---------|---------|---------|---------|---------|---------|---------|---------|---------|---------|---------|---------|---------|---------|---------|---------|---------|---------|---------|---------|---------|---------|
| (Subsets of Net Total Beneficaries on Previous Page)      | June    | Dec     | June    |
|                                                           | 2010    | 2011    | 2012    | 2013    | 2014    | 2015    | 2016    | 2017    | 2018    | 2019    | 2020    | 2021    | 2022    | 2022    | 2023    | 2024    | 2025    | 2026    | 2027    | 2028    | 2029    | 2030    | 2031    | 2032    |
| Health Treatment Card Holders :                           |         |         |         |         |         |         |         |         |         |         |         |         |         |         |         |         |         |         |         |         |         |         |         |         |
| Gold Cards                                                | 207,945 | 196,619 | 185,031 | 174,168 | 163,578 | 153,033 | 143,635 | 135,263 | 128,517 | 122,536 | 117,072 | 112,146 | 107,665 | 105,603 | 103,800 | 100,200 | 97,300  | 95,000  | 93,200  | 91,800  | 90,600  | 89,700  | 88,900  | 88,200  |
| White Cards                                               | 49,621  | 48,986  | 48,769  | 49,013  | 53,984  | 55,148  | 56,610  | 58,705  | 62,450  | 84,624  | 133,539 | 151,019 | 168,540 | 174,784 | 180,200 | 190,500 | 199,700 | 208,000 | 215,500 | 222,300 | 228,400 | 233,900 | 238,900 | 243,300 |
| Total Health Treatment Cards                              | 257,566 | 245,605 | 233,800 | 223,181 | 217,562 | 208,181 | 200,245 | 193,968 | 190,967 | 207,160 | 250,611 | 263,165 | 276,205 | 280,387 | 284,000 | 290,700 | 297,000 | 303,100 | 308,800 | 314,100 | 319,100 | 323,700 | 327,800 | 331,500 |
|                                                           |         |         |         |         |         |         |         |         |         |         |         |         |         |         |         |         |         |         |         |         |         |         |         |         |
| Repatriation Pharmaceutical Benefits Cards (Orange Cards) | 10,614  | 9,293   | 7,996   | 6,817   | 5,744   | 4,709   | 3,799   | 3,024   | 2,315   | 1,774   | 1,330   | 981     | 659     | 548     | 500     | 300     | 200     | 100     | 100     | 0       | 0       | 0       | 0       | 0       |
|                                                           |         |         |         |         |         |         |         |         |         |         |         |         |         |         |         |         |         |         |         |         |         |         |         | 7       |
| Other Income Support Categories:                          |         |         |         |         |         |         |         |         |         |         |         |         |         |         |         |         |         |         |         |         |         |         |         |         |
| Income Support Supplement                                 | 77,584  | 73,970  | 69,989  | 65,730  | 61,463  | 56,725  | 52,292  | 47,036  | 42,464  | 38,403  | 34,571  | 30,984  | 27,730  | 26,184  | 24,800  | 22,200  | 20,100  | 18,200  | 16,700  | 15,400  | 14,400  | 13,500  | 12,700  | 12,000  |
| Age Pensioners                                            | 5,167   | 4,779   | 4,412   | 4,121   | 3,833   | 3,658   | 3,538   | 3,380   | 3,225   | 3,338   | 3,379   | 3,427   | 3,638   | 3,717   | 3,700   | 3,600   | 3,600   | 3,500   | 3,500   | 3,500   | 3,400   | 3,400   | 3,300   | 3,300   |
| Commonwealth Seniors Health Cards (CSHC)                  | 7,269   | 7,014   | 6,428   | 6,069   | 5,150   | 4,698   | 4,321   | 7,222   | 4,098   | 4,092   | 3,954   | 3,670   | 3,549   | 3,484   | 3,400   | 3,200   | 3,000   | 2,900   | 2,700   | 2,600   | 2,400   | 2,300   | 2,200   | 2,100   |
| Defence Force Income Support Supplement (DFISA) (a)       | 18,678  | 17,941  | 17,050  | 16,159  | 15,447  | 15,192  | 14,784  | 14,174  | 13,933  | 14,328  | 14,212  | 14,270  | 0       | 0       | 0       | 0       | 0       | 0       | 0       | 0       | 0       | 0       | 0       | 0       |
|                                                           |         |         |         |         |         |         |         |         |         |         |         |         |         |         |         |         |         |         |         |         |         |         |         |         |
| Total Income Support Beneficiaries (b)                    | 283,823 | 267,297 | 250,472 | 234,603 | 219,153 | 204,180 | 190,423 | 176,232 | 161,184 | 151,543 | 142,222 | 133,682 | 114,135 | 110,246 | 106,500 | 99,300  | 92,700  | 86,800  | 81,300  | 76,300  | 71,600  | 67,100  | 62,900  | 58,800  |
| Total Disability Compensation Beneficiaries (c)           | 222,876 | 212,749 | 202,154 | 192,236 | 182,345 | 171,874 | 162,247 | 153,463 | 144,843 | 137,352 | 131,050 | 124,823 | 118,292 | 115,165 | 112,300 | 106,900 | 102,200 | 98,000  | 94,300  | 91,000  | 87,900  | 85,000  | 82,200  | 79,400  |