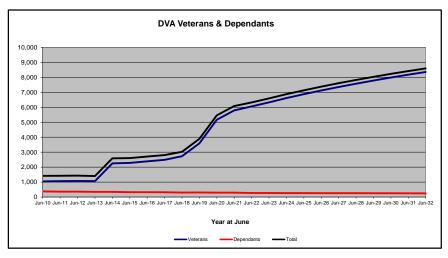

### DVA PROJECTED BENEFICIARY NUMBERS WITH ACTUALS TO 31 DECEMBER 2022 - AUSTRALIA

Executive Summary of DVA Beneficiaries in Receipt of Pension(s), Allowance(s) or Health Care

| BENEFICIARY CATEGORY                                                         |         |         |                  |         |         | ACTUAL           | DATA    |                  |                  |                  |                  |                  |                  |         |                   |         |         |                  | FORECA           | ST DATA           |         |         |         |         |
|------------------------------------------------------------------------------|---------|---------|------------------|---------|---------|------------------|---------|------------------|------------------|------------------|------------------|------------------|------------------|---------|-------------------|---------|---------|------------------|------------------|-------------------|---------|---------|---------|---------|
|                                                                              | June    | June    | June             | June    | June    | June             | June    | June             | June             | June             | June             | June             | June             | Dec     | June              | June    | June    | June             | June             | June              | June    | June    | June    | June    |
|                                                                              | 2010    | 2011    | 2012             | 2013    | 2014    | 2015             | 2016    | 2017             | 2018             | 2019             | 2020             | 2021             | 2022             | 2022    | 2023              | 2024    | 2025    | 2026             | 2027             | 2028              | 2029    | 2030    | 2031    | 2032    |
| Veterans :                                                                   |         |         |                  |         |         |                  |         |                  |                  |                  |                  |                  |                  |         |                   |         |         |                  |                  |                   |         |         |         | i '     |
| Disability Compensation Payment Recipients*                                  | 122,355 | 116.498 | 110,644          | 105,705 | 101.059 | 96,493           | 92,374  | 88,974           | 85,811           | 83,363           | 81,918           | 80,252           | 77,967           | 77,025  | 76.100            | 74,200  | 72,400  | 70.800           | 69,200           | 67.600            | 65,900  | 64,200  | 62,400  | 60,600  |
| Age Pension Veterans (Included Above)                                        |         | 2,771   | 2,562            | 2,405   | 2,244   | 2,151            | 2,097   | 2,026            | 1,940            | 2,058            | 2,096            | 2,148            | 2,335            | 2,400   | 2.400             | 2,400   | 2,400   | 2,400            | 2,500            | 2,500             | 2,500   |         | 2,500   | 2,500   |
| Service Pension Veterans                                                     | 3,006   |         | 82,229           | -       | 71.266  |                  |         |                  |                  |                  |                  | 43,844           |                  |         | ,                 |         | -       | 33.000           | 31,100           |                   | 27,400  |         | 2,500   | 2,500   |
|                                                                              | 95,363  | 88,652  |                  | 76,523  | ,       | 66,016           | 61,504  | 55,641           | 52,011           | 48,958           | 46,244           | - 7 -            | 41,481           | 40,325  | 39,200            | 37,000  | 35,000  | ,                | . ,              |                   | ,       | 25,500  | .,      | ,       |
| Disability Compensation Payment Recipient & Service Pension Veteran Overlap* | 62,077  | 58,300  | 54,638           | 51,371  | 48,307  | 45,206           | 42,542  | 38,738           | 36,604           | 34,688           | 32,988           | 31,454           | 29,904           | 29,082  | 28,300<br>178,700 | 26,800  | 25,300  | 23,900           | 22,400           | 20,900<br>227,700 | 19,500  | 18,000  | 16,500  | 15,000  |
| Treatment Cards, Allowances or Accepted Disabilities Only                    | 20,353  | 19,803  | 19,974           | 20,383  | 51,867  | 53,713           | 55,968  | 59,194           | 64,606           | 86,032           | 130,372          | 147,589          | 165,842          | 172,711 | .,                | 190,300 | 200,800 | 210,500          | 219,500          | -                 | 235,500 |         | 249,300 | 255,400 |
| MRCA Veterans                                                                | n/a     | n/a     | n/a              | n/a     | 16,732  | 19,561           | 22,337  | 25,596           | 29,612           | 36,875           | 43,169           | 48,985           | 53,672           | 56,747  | 59,000            | 63,800  | 68,700  | 73,600           | 78,600           | 83,500            | 88,500  |         | 98,300  | 103,200 |
| DRCA Veterans                                                                | n/a     | n/a     | n/a              | n/a     | 50,223  | 50,757           | 51,388  | 52,019           | 52,588           | 54,242           | 56,341           | 57,679           | 59,342           | 60,163  | 60,600            | 61,600  | 62,600  | 63,600           | 64,500           | 65,400            | 66,100  | 66,700  | 67,200  | 67,600  |
| Total Veterans                                                               | 175,994 | 166,653 | 158,209          | 151,240 | 175,934 | 171,016          | 167,304 | 165,071          | 165,824          | 183,665          | 225,546          | 240,231          | 255,386          | 260,979 | 265,700           | 274,700 | 283,000 | 290,500          | 297,400          | 303,600           | 309,300 | 314,300 | 318,800 | 322,800 |
| Dependants:                                                                  |         |         |                  |         |         |                  |         |                  |                  |                  |                  |                  |                  |         |                   |         |         |                  |                  |                   |         |         |         | i '     |
| Service Pension Dependants                                                   | 83.879  | 78.716  | 72 027           | 69,174  | 64.902  | CO CO4           | 56,670  | E4 220           | 47.000           | 45.074           | 40.500           | 40.046           | 27 727           | 36,536  | 35.400            | 33,200  | 31.100  | 20.400           | 27 200           | 25,600            | 24.000  | 22,400  | 21.000  | 19.700  |
| War Widow(er)s                                                               | 101,090 | 96,761  | 73,827<br>91,925 | 86,865  | 81,531  | 60,631<br>75,536 | 69,960  | 51,329<br>64,500 | 47,928<br>59,001 | 45,071<br>53,899 | 42,520<br>49,000 | 40,216<br>44,391 | 37,737<br>40,101 | 37,907  | 36,000            | 32,500  | 29,400  | 29,100<br>26,900 | 27,300<br>24,800 | 23,100            | 21,700  |         | 19,500  | 18,600  |
| • •                                                                          | 101,090 |         |                  | -       |         |                  |         |                  |                  |                  |                  | -                |                  |         |                   |         | -       |                  |                  |                   | ,       | .,      |         | -       |
| Orphans                                                                      | 190     | 187     | 179              | 171     | 177     | 173              | 150     | 157              | 155              | 150              | 136              | 143              | 155              | 159     | 160               | 170     | 170     | 170              | 170              |                   | 150     | 140     | 130     | 120     |
| Adequate Means of Support (AMS) **                                           | 449     | 431     | 419              | 408     | 398     | 382              | 367     | 355              | 331              | 320              | 304              | 290              | 274              | 264     | 260               | 260     | 250     | 250              | 240              |                   | 230     |         | 220     | 210     |
| Age Pension Partners                                                         | 2,161   | 2,008   | 1,850            | 1,716   | 1,545   | 1,470            | 1,408   | 1,324            | 1,257            | 1,248            | 1,285            | 1,284            | 1,312            | 1,317   | 1,300             | 1,200   | 1,100   | 1,100            | 1,000            |                   | 900     | 1       | 800     | 700     |
| Commonwealth Seniors Health Cards (CSHC) Dependants                          | 4,153   | 4,100   | 3,849            | 3,694   | 3,214   | 3,055            | 2,835   | 4,449            | 2,660            | 2,621            | 2,475            | 2,277            | 2,136            | 2,047   | 2,000             | 1,800   | 1,700   | 1,500            | 1,400            | 1,300             | 1,200   | 1,200   | 1,100   | 1,000   |
| Defence Force Income Support Supplement (DFISA) Dependants ***               | 7,282   | 6,974   | 6,567            | 6,228   | 5,879   | 5,811            | 5,711   | 5,460            | 5,404            | 5,540            | 5,476            | 5,515            | 0                | 0       | 0                 | 0       | 0       | 0                | 0                | 0                 | 0       | 0       | 0       | 0       |
| MRCA Dependants                                                              | n/a     | n/a     | n/a              | n/a     | 158     | 177              | 188     | 219              | 252              | 294              | 336              | 385              | 433              | 481     | 500               | 600     |         | 700              |                  |                   | 800     | 1       | 900     | 900     |
| Other Dependants                                                             | 411     | 425     | 530              | 590     | 2,607   | 2,513            | 2,526   | 2,477            | 2,671            | 2,860            | 4,375            | 4,716            | 4,922            | 5,061   | 5,100             | 5,500   | 5,900   | 6,200            | 6,400            | 6,700             | 6,900   | ,       | 7,100   | 7,100   |
| Total Overlap Between Dependant Categories                                   | 4,230   | 4,036   | 3,766            | 3,513   | 3,028   | 2,827            | 2,659   | 3,050            | 2,301            | 2,240            | 2,101            | 1,972            | 1,012            | 948     | 900               | 800     | 700     | 600              | 600              | 500               | 500     | 400     | 400     | 400     |
| Total Dependants                                                             | 195,385 | 185,566 | 175,380          | 165,333 | 157,383 | 146,921          | 137,156 | 127,220          | 117,358          | 109,760          | 103,806          | 97,245           | 86,058           | 82,824  | 79,900            | 74,400  | 69,500  | 65,300           | 61,600           | 58,300            | 55,400  | 52,700  | 50,300  | 48,000  |
| Total Veterans and Total Dependants Overlap                                  | 3,564   | 3,290   | 2,968            | 2,693   | 1,590   | 1,366            | 1,172   | 1,006            | 894              | 844              | 1,042            | 1,066            | 963              | 946     | 1,000             | 1,000   | 1,000   | 1,100            | 1,100            | 1,100             | 1,200   | 1,200   | 1,300   | 1,300   |
|                                                                              | , ,     |         | ,                | ,,,,,   | ,       |                  | ,       |                  |                  |                  | ,-               |                  |                  |         |                   | ,       | , , ,   |                  |                  |                   |         |         |         |         |
| Nett Total Clients ****                                                      | 367,815 | 348,929 | 330,621          | 313,880 | 331,727 | 316,571          | 303,288 | 291,285          | 282,314          | 292,674          | 328,310          | 336,410          | 340,481          | 342,857 | 344,600           | 348,100 | 351,500 | 354,800          | 357,900          | 360,800           | 363,500 | 365,900 | 367,800 | 369,500 |

## DVA PROJECTED BENEFICIARY NUMBERS WITH ACTUALS TO 31 DECEMBER 2022 - AUSTRALIA

Executive Summary of DVA Beneficiaries in Receipt of Pension(s), Allowance(s) or Health Care

| BENEFICIARY CATEGORY                                      |         |         |         |         |         |         | ACTUA   | L DATA  |         |         |         |         |         |         |         |         |         |         | FORECA  | ST DATA | L.      |         |         |         |
|-----------------------------------------------------------|---------|---------|---------|---------|---------|---------|---------|---------|---------|---------|---------|---------|---------|---------|---------|---------|---------|---------|---------|---------|---------|---------|---------|---------|
| (Subsets of Net Total Beneficaries on Previous Page)      | June    | Dec     | June    |
|                                                           | 2010    | 2011    | 2012    | 2013    | 2014    | 2015    | 2016    | 2017    | 2018    | 2019    | 2020    | 2021    | 2022    | 2022    | 2023    | 2024    | 2025    | 2026    | 2027    | 2028    | 2029    | 2030    | 2031    | 2032    |
| Health Treatment Card Holders :                           |         |         |         |         |         |         |         |         |         |         |         |         |         |         |         |         |         |         |         |         |         |         |         |         |
| Gold Cards                                                | 207,945 | 196,619 | 185,031 | 174,168 | 163,578 | 153,033 | 143,635 | 135,263 | 128,517 | 122,536 | 117,072 | 112,146 | 107,665 | 105,603 | 103,800 | 100,200 | 97,300  | 95,000  | 93,200  | 91,800  | 90,600  | 89,700  | 88,900  | 88,200  |
| White Cards                                               | 49,621  | 48,986  | 48,769  | 49,013  | 53,984  | 55,148  | 56,610  | 58,705  | 62,450  | 84,624  | 133,539 | 151,019 | 168,540 | 174,784 | 180,200 | 190,500 | 199,700 | 208,000 | 215,500 | 222,300 | 228,400 | 233,900 | 238,900 | 243,300 |
| Total Health Treatment Cards                              | 257,566 | 245,605 | 233,800 | 223,181 | 217,562 | 208,181 | 200,245 | 193,968 | 190,967 | 207,160 | 250,611 | 263,165 | 276,205 | 280,387 | 284,000 | 290,700 | 297,000 | 303,100 | 308,800 | 314,100 | 319,100 | 323,700 | 327,800 | 331,500 |
|                                                           |         |         |         |         |         |         |         |         |         |         |         |         |         |         |         |         |         |         |         |         |         |         |         |         |
| Repatriation Pharmaceutical Benefits Cards (Orange Cards) | 10,614  | 9,293   | 7,996   | 6,817   | 5,744   | 4,709   | 3,799   | 3,024   | 2,315   | 1,774   | 1,330   | 981     | 659     | 548     | 500     | 300     | 200     | 100     | 100     | 0       | 0       | 0       | 0       | 0       |
|                                                           |         |         |         |         |         |         |         |         |         |         |         |         |         |         |         |         |         |         |         |         |         |         |         | 7       |
| Other Income Support Categories:                          |         |         |         |         |         |         |         |         |         |         |         |         |         |         |         |         |         |         |         |         |         |         |         |         |
| Income Support Supplement                                 | 77,584  | 73,970  | 69,989  | 65,730  | 61,463  | 56,725  | 52,292  | 47,036  | 42,464  | 38,403  | 34,571  | 30,984  | 27,730  | 26,184  | 24,800  | 22,200  | 20,100  | 18,200  | 16,700  | 15,400  | 14,400  | 13,500  | 12,700  | 12,000  |
| Age Pensioners                                            | 5,167   | 4,779   | 4,412   | 4,121   | 3,833   | 3,658   | 3,538   | 3,380   | 3,225   | 3,338   | 3,379   | 3,427   | 3,638   | 3,717   | 3,700   | 3,600   | 3,600   | 3,500   | 3,500   | 3,500   | 3,400   | 3,400   | 3,300   | 3,300   |
| Commonwealth Seniors Health Cards (CSHC)                  | 7,269   | 7,014   | 6,428   | 6,069   | 5,150   | 4,698   | 4,321   | 7,222   | 4,098   | 4,092   | 3,954   | 3,670   | 3,549   | 3,484   | 3,400   | 3,200   | 3,000   | 2,900   | 2,700   | 2,600   | 2,400   | 2,300   | 2,200   | 2,100   |
| Defence Force Income Support Supplement (DFISA) (a)       | 18,678  | 17,941  | 17,050  | 16,159  | 15,447  | 15,192  | 14,784  | 14,174  | 13,933  | 14,328  | 14,212  | 14,270  | 0       | 0       | 0       | 0       | 0       | 0       | 0       | 0       | 0       | 0       | 0       | 0       |
|                                                           |         |         |         |         |         |         |         |         |         |         |         |         |         |         |         |         |         |         |         |         |         |         |         |         |
| Total Income Support Beneficiaries (b)                    | 283,823 | 267,297 | 250,472 | 234,603 | 219,153 | 204,180 | 190,423 | 176,232 | 161,184 | 151,543 | 142,222 | 133,682 | 114,135 | 110,246 | 106,500 | 99,300  | 92,700  | 86,800  | 81,300  | 76,300  | 71,600  | 67,100  | 62,900  | 58,800  |
| Total Disability Compensation Beneficiaries (c)           | 222,876 | 212,749 | 202,154 | 192,236 | 182,345 | 171,874 | 162,247 | 153,463 | 144,843 | 137,352 | 131,050 | 124,823 | 118,292 | 115,165 | 112,300 | 106,900 | 102,200 | 98,000  | 94,300  | 91,000  | 87,900  | 85,000  | 82,200  | 79,400  |