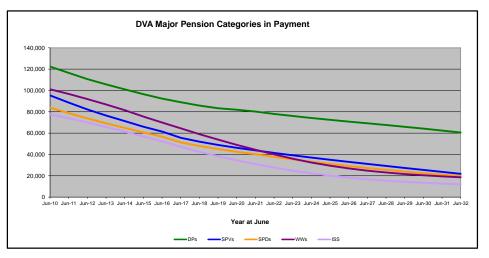

### DVA PROJECTED BENEFICIARY NUMBERS WITH ACTUALS TO 31 DECEMBER 2022 - AUSTRALIA

Executive Summary of DVA Beneficiaries in Receipt of Pension(s), Allowance(s) or Health Care

| BENEFICIARY CATEGORY                                                         |         |         |                  |         |         | ACTUAL           | DATA    |                  |                  |                  |                  |                  |                  |         |                   |         |         |                  | FORECA           | ST DATA           |         |         |         |         |
|------------------------------------------------------------------------------|---------|---------|------------------|---------|---------|------------------|---------|------------------|------------------|------------------|------------------|------------------|------------------|---------|-------------------|---------|---------|------------------|------------------|-------------------|---------|---------|---------|---------|
|                                                                              | June    | June    | June             | June    | June    | June             | June    | June             | June             | June             | June             | June             | June             | Dec     | June              | June    | June    | June             | June             | June              | June    | June    | June    | June    |
|                                                                              | 2010    | 2011    | 2012             | 2013    | 2014    | 2015             | 2016    | 2017             | 2018             | 2019             | 2020             | 2021             | 2022             | 2022    | 2023              | 2024    | 2025    | 2026             | 2027             | 2028              | 2029    | 2030    | 2031    | 2032    |
| Veterans :                                                                   |         |         |                  |         |         |                  |         |                  |                  |                  |                  |                  |                  |         |                   |         |         |                  |                  |                   |         |         |         | i '     |
| Disability Compensation Payment Recipients*                                  | 122,355 | 116.498 | 110,644          | 105,705 | 101.059 | 96,493           | 92,374  | 88,974           | 85,811           | 83,363           | 81,918           | 80,252           | 77,967           | 77,025  | 76.100            | 74,200  | 72,400  | 70.800           | 69,200           | 67.600            | 65,900  | 64,200  | 62,400  | 60,600  |
| Age Pension Veterans (Included Above)                                        |         | 2,771   | 2,562            | 2,405   | 2,244   | 2,151            | 2,097   | 2,026            | 1,940            | 2,058            | 2,096            | 2,148            | 2,335            | 2,400   | 2.400             | 2,400   | 2,400   | 2,400            | 2,500            | 2,500             | 2,500   |         | 2,500   | 2,500   |
| Service Pension Veterans                                                     | 3,006   |         | 82,229           | -       | 71.266  |                  |         |                  |                  |                  |                  | 43,844           |                  |         | ,                 |         | -       | 33.000           | 31,100           |                   | 27,400  |         | 2,500   | 2,500   |
|                                                                              | 95,363  | 88,652  |                  | 76,523  | ,       | 66,016           | 61,504  | 55,641           | 52,011           | 48,958           | 46,244           | - 7 -            | 41,481           | 40,325  | 39,200            | 37,000  | 35,000  | ,                | . ,              |                   | ,       | 25,500  | .,      | ,       |
| Disability Compensation Payment Recipient & Service Pension Veteran Overlap* | 62,077  | 58,300  | 54,638           | 51,371  | 48,307  | 45,206           | 42,542  | 38,738           | 36,604           | 34,688           | 32,988           | 31,454           | 29,904           | 29,082  | 28,300<br>178,700 | 26,800  | 25,300  | 23,900           | 22,400           | 20,900<br>227,700 | 19,500  | 18,000  | 16,500  | 15,000  |
| Treatment Cards, Allowances or Accepted Disabilities Only                    | 20,353  | 19,803  | 19,974           | 20,383  | 51,867  | 53,713           | 55,968  | 59,194           | 64,606           | 86,032           | 130,372          | 147,589          | 165,842          | 172,711 | .,                | 190,300 | 200,800 | 210,500          | 219,500          | -                 | 235,500 |         | 249,300 | 255,400 |
| MRCA Veterans                                                                | n/a     | n/a     | n/a              | n/a     | 16,732  | 19,561           | 22,337  | 25,596           | 29,612           | 36,875           | 43,169           | 48,985           | 53,672           | 56,747  | 59,000            | 63,800  | 68,700  | 73,600           | 78,600           | 83,500            | 88,500  |         | 98,300  | 103,200 |
| DRCA Veterans                                                                | n/a     | n/a     | n/a              | n/a     | 50,223  | 50,757           | 51,388  | 52,019           | 52,588           | 54,242           | 56,341           | 57,679           | 59,342           | 60,163  | 60,600            | 61,600  | 62,600  | 63,600           | 64,500           | 65,400            | 66,100  | 66,700  | 67,200  | 67,600  |
| Total Veterans                                                               | 175,994 | 166,653 | 158,209          | 151,240 | 175,934 | 171,016          | 167,304 | 165,071          | 165,824          | 183,665          | 225,546          | 240,231          | 255,386          | 260,979 | 265,700           | 274,700 | 283,000 | 290,500          | 297,400          | 303,600           | 309,300 | 314,300 | 318,800 | 322,800 |
| Dependants:                                                                  |         |         |                  |         |         |                  |         |                  |                  |                  |                  |                  |                  |         |                   |         |         |                  |                  |                   |         |         |         | i '     |
| Service Pension Dependants                                                   | 83.879  | 78.716  | 72 027           | 69,174  | 64.902  | CO CO4           | 56,670  | E4 220           | 47.000           | 45.074           | 40.500           | 40.046           | 27 727           | 36,536  | 35.400            | 33,200  | 31.100  | 20.400           | 27 200           | 25,600            | 24.000  | 22,400  | 21.000  | 19.700  |
| War Widow(er)s                                                               | 101,090 | 96,761  | 73,827<br>91,925 | 86,865  | 81,531  | 60,631<br>75,536 | 69,960  | 51,329<br>64,500 | 47,928<br>59,001 | 45,071<br>53,899 | 42,520<br>49,000 | 40,216<br>44,391 | 37,737<br>40,101 | 37,907  | 36,000            | 32,500  | 29,400  | 29,100<br>26,900 | 27,300<br>24,800 | 23,100            | 21,700  |         | 19,500  | 18,600  |
| • •                                                                          | 101,090 |         |                  | -       |         |                  |         |                  |                  |                  |                  | -                |                  |         |                   |         | -       |                  |                  |                   | ,       | .,      |         | -       |
| Orphans                                                                      | 190     | 187     | 179              | 171     | 177     | 173              | 150     | 157              | 155              | 150              | 136              | 143              | 155              | 159     | 160               | 170     | 170     | 170              | 170              |                   | 150     | 140     | 130     | 120     |
| Adequate Means of Support (AMS) **                                           | 449     | 431     | 419              | 408     | 398     | 382              | 367     | 355              | 331              | 320              | 304              | 290              | 274              | 264     | 260               | 260     | 250     | 250              | 240              |                   | 230     |         | 220     | 210     |
| Age Pension Partners                                                         | 2,161   | 2,008   | 1,850            | 1,716   | 1,545   | 1,470            | 1,408   | 1,324            | 1,257            | 1,248            | 1,285            | 1,284            | 1,312            | 1,317   | 1,300             | 1,200   | 1,100   | 1,100            | 1,000            |                   | 900     | 1       | 800     | 700     |
| Commonwealth Seniors Health Cards (CSHC) Dependants                          | 4,153   | 4,100   | 3,849            | 3,694   | 3,214   | 3,055            | 2,835   | 4,449            | 2,660            | 2,621            | 2,475            | 2,277            | 2,136            | 2,047   | 2,000             | 1,800   | 1,700   | 1,500            | 1,400            | 1,300             | 1,200   | 1,200   | 1,100   | 1,000   |
| Defence Force Income Support Supplement (DFISA) Dependants ***               | 7,282   | 6,974   | 6,567            | 6,228   | 5,879   | 5,811            | 5,711   | 5,460            | 5,404            | 5,540            | 5,476            | 5,515            | 0                | 0       | 0                 | 0       | 0       | 0                | 0                | 0                 | 0       | 0       | 0       | 0       |
| MRCA Dependants                                                              | n/a     | n/a     | n/a              | n/a     | 158     | 177              | 188     | 219              | 252              | 294              | 336              | 385              | 433              | 481     | 500               | 600     |         | 700              |                  |                   | 800     | 1       | 900     | 900     |
| Other Dependants                                                             | 411     | 425     | 530              | 590     | 2,607   | 2,513            | 2,526   | 2,477            | 2,671            | 2,860            | 4,375            | 4,716            | 4,922            | 5,061   | 5,100             | 5,500   | 5,900   | 6,200            | 6,400            | 6,700             | 6,900   | ,       | 7,100   | 7,100   |
| Total Overlap Between Dependant Categories                                   | 4,230   | 4,036   | 3,766            | 3,513   | 3,028   | 2,827            | 2,659   | 3,050            | 2,301            | 2,240            | 2,101            | 1,972            | 1,012            | 948     | 900               | 800     | 700     | 600              | 600              | 500               | 500     | 400     | 400     | 400     |
| Total Dependants                                                             | 195,385 | 185,566 | 175,380          | 165,333 | 157,383 | 146,921          | 137,156 | 127,220          | 117,358          | 109,760          | 103,806          | 97,245           | 86,058           | 82,824  | 79,900            | 74,400  | 69,500  | 65,300           | 61,600           | 58,300            | 55,400  | 52,700  | 50,300  | 48,000  |
| Total Veterans and Total Dependants Overlap                                  | 3,564   | 3,290   | 2,968            | 2,693   | 1,590   | 1,366            | 1,172   | 1,006            | 894              | 844              | 1,042            | 1,066            | 963              | 946     | 1,000             | 1,000   | 1,000   | 1,100            | 1,100            | 1,100             | 1,200   | 1,200   | 1,300   | 1,300   |
|                                                                              | , ,     |         | ,                | ,,,,,   | ,       |                  | ,       |                  |                  |                  | ,-               |                  |                  |         |                   | ,       | , , ,   |                  |                  |                   |         |         |         |         |
| Nett Total Clients ****                                                      | 367,815 | 348,929 | 330,621          | 313,880 | 331,727 | 316,571          | 303,288 | 291,285          | 282,314          | 292,674          | 328,310          | 336,410          | 340,481          | 342,857 | 344,600           | 348,100 | 351,500 | 354,800          | 357,900          | 360,800           | 363,500 | 365,900 | 367,800 | 369,500 |

## DVA PROJECTED BENEFICIARY NUMBERS WITH ACTUALS TO 31 DECEMBER 2022 - AUSTRALIA

Executive Summary of DVA Beneficiaries in Receipt of Pension(s), Allowance(s) or Health Care

| BENEFICIARY CATEGORY                                      |         |         |         |         |         |         | ACTUA   | L DATA  |         |         |         |         |         |         |         |         |         |         | FORECA  | ST DATA | L.      |         |         |         |
|-----------------------------------------------------------|---------|---------|---------|---------|---------|---------|---------|---------|---------|---------|---------|---------|---------|---------|---------|---------|---------|---------|---------|---------|---------|---------|---------|---------|
| (Subsets of Net Total Beneficaries on Previous Page)      | June    | Dec     | June    |
|                                                           | 2010    | 2011    | 2012    | 2013    | 2014    | 2015    | 2016    | 2017    | 2018    | 2019    | 2020    | 2021    | 2022    | 2022    | 2023    | 2024    | 2025    | 2026    | 2027    | 2028    | 2029    | 2030    | 2031    | 2032    |
| Health Treatment Card Holders :                           |         |         |         |         |         |         |         |         |         |         |         |         |         |         |         |         |         |         |         |         |         |         |         |         |
| Gold Cards                                                | 207,945 | 196,619 | 185,031 | 174,168 | 163,578 | 153,033 | 143,635 | 135,263 | 128,517 | 122,536 | 117,072 | 112,146 | 107,665 | 105,603 | 103,800 | 100,200 | 97,300  | 95,000  | 93,200  | 91,800  | 90,600  | 89,700  | 88,900  | 88,200  |
| White Cards                                               | 49,621  | 48,986  | 48,769  | 49,013  | 53,984  | 55,148  | 56,610  | 58,705  | 62,450  | 84,624  | 133,539 | 151,019 | 168,540 | 174,784 | 180,200 | 190,500 | 199,700 | 208,000 | 215,500 | 222,300 | 228,400 | 233,900 | 238,900 | 243,300 |
| Total Health Treatment Cards                              | 257,566 | 245,605 | 233,800 | 223,181 | 217,562 | 208,181 | 200,245 | 193,968 | 190,967 | 207,160 | 250,611 | 263,165 | 276,205 | 280,387 | 284,000 | 290,700 | 297,000 | 303,100 | 308,800 | 314,100 | 319,100 | 323,700 | 327,800 | 331,500 |
|                                                           |         |         |         |         |         |         |         |         |         |         |         |         |         |         |         |         |         |         |         |         |         |         |         |         |
| Repatriation Pharmaceutical Benefits Cards (Orange Cards) | 10,614  | 9,293   | 7,996   | 6,817   | 5,744   | 4,709   | 3,799   | 3,024   | 2,315   | 1,774   | 1,330   | 981     | 659     | 548     | 500     | 300     | 200     | 100     | 100     | 0       | 0       | 0       | 0       | 0       |
|                                                           |         |         |         |         |         |         |         |         |         |         |         |         |         |         |         |         |         |         |         |         |         |         |         | 7       |
| Other Income Support Categories:                          |         |         |         |         |         |         |         |         |         |         |         |         |         |         |         |         |         |         |         |         |         |         |         |         |
| Income Support Supplement                                 | 77,584  | 73,970  | 69,989  | 65,730  | 61,463  | 56,725  | 52,292  | 47,036  | 42,464  | 38,403  | 34,571  | 30,984  | 27,730  | 26,184  | 24,800  | 22,200  | 20,100  | 18,200  | 16,700  | 15,400  | 14,400  | 13,500  | 12,700  | 12,000  |
| Age Pensioners                                            | 5,167   | 4,779   | 4,412   | 4,121   | 3,833   | 3,658   | 3,538   | 3,380   | 3,225   | 3,338   | 3,379   | 3,427   | 3,638   | 3,717   | 3,700   | 3,600   | 3,600   | 3,500   | 3,500   | 3,500   | 3,400   | 3,400   | 3,300   | 3,300   |
| Commonwealth Seniors Health Cards (CSHC)                  | 7,269   | 7,014   | 6,428   | 6,069   | 5,150   | 4,698   | 4,321   | 7,222   | 4,098   | 4,092   | 3,954   | 3,670   | 3,549   | 3,484   | 3,400   | 3,200   | 3,000   | 2,900   | 2,700   | 2,600   | 2,400   | 2,300   | 2,200   | 2,100   |
| Defence Force Income Support Supplement (DFISA) (a)       | 18,678  | 17,941  | 17,050  | 16,159  | 15,447  | 15,192  | 14,784  | 14,174  | 13,933  | 14,328  | 14,212  | 14,270  | 0       | 0       | 0       | 0       | 0       | 0       | 0       | 0       | 0       | 0       | 0       | 0       |
|                                                           |         |         |         |         |         |         |         |         |         |         |         |         |         |         |         |         |         |         |         |         |         |         |         |         |
| Total Income Support Beneficiaries (b)                    | 283,823 | 267,297 | 250,472 | 234,603 | 219,153 | 204,180 | 190,423 | 176,232 | 161,184 | 151,543 | 142,222 | 133,682 | 114,135 | 110,246 | 106,500 | 99,300  | 92,700  | 86,800  | 81,300  | 76,300  | 71,600  | 67,100  | 62,900  | 58,800  |
| Total Disability Compensation Beneficiaries (c)           | 222,876 | 212,749 | 202,154 | 192,236 | 182,345 | 171,874 | 162,247 | 153,463 | 144,843 | 137,352 | 131,050 | 124,823 | 118,292 | 115,165 | 112,300 | 106,900 | 102,200 | 98,000  | 94,300  | 91,000  | 87,900  | 85,000  | 82,200  | 79,400  |