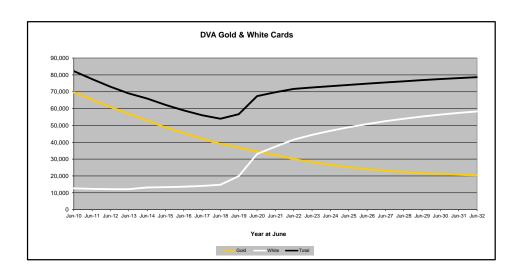

## DVA PROJECTED BENEFICIARY NUMBERS WITH ACTUALS TO 31 DECEMBER 2022 - AUSTRALIA

Executive Summary of DVA Beneficiaries in Receipt of Pension(s), Allowance(s) or Health Care

| BENEFICIARY CATEGORY                                      |         |         |         |         |         |         | ACTUA   | L DATA  |         |         |         |         |         |         |         |         |         |         | FORECA  | ST DATA | L.      |         |         |         |
|-----------------------------------------------------------|---------|---------|---------|---------|---------|---------|---------|---------|---------|---------|---------|---------|---------|---------|---------|---------|---------|---------|---------|---------|---------|---------|---------|---------|
| (Subsets of Net Total Beneficaries on Previous Page)      | June    | Dec     | June    |
|                                                           | 2010    | 2011    | 2012    | 2013    | 2014    | 2015    | 2016    | 2017    | 2018    | 2019    | 2020    | 2021    | 2022    | 2022    | 2023    | 2024    | 2025    | 2026    | 2027    | 2028    | 2029    | 2030    | 2031    | 2032    |
| Health Treatment Card Holders :                           |         |         |         |         |         |         |         |         |         |         |         |         |         |         |         |         |         |         |         |         |         |         |         |         |
| Gold Cards                                                | 207,945 | 196,619 | 185,031 | 174,168 | 163,578 | 153,033 | 143,635 | 135,263 | 128,517 | 122,536 | 117,072 | 112,146 | 107,665 | 105,603 | 103,800 | 100,200 | 97,300  | 95,000  | 93,200  | 91,800  | 90,600  | 89,700  | 88,900  | 88,200  |
| White Cards                                               | 49,621  | 48,986  | 48,769  | 49,013  | 53,984  | 55,148  | 56,610  | 58,705  | 62,450  | 84,624  | 133,539 | 151,019 | 168,540 | 174,784 | 180,200 | 190,500 | 199,700 | 208,000 | 215,500 | 222,300 | 228,400 | 233,900 | 238,900 | 243,300 |
| Total Health Treatment Cards                              | 257,566 | 245,605 | 233,800 | 223,181 | 217,562 | 208,181 | 200,245 | 193,968 | 190,967 | 207,160 | 250,611 | 263,165 | 276,205 | 280,387 | 284,000 | 290,700 | 297,000 | 303,100 | 308,800 | 314,100 | 319,100 | 323,700 | 327,800 | 331,500 |
|                                                           |         |         |         |         |         |         |         |         |         |         |         |         |         |         |         |         |         |         |         |         |         |         |         |         |
| Repatriation Pharmaceutical Benefits Cards (Orange Cards) | 10,614  | 9,293   | 7,996   | 6,817   | 5,744   | 4,709   | 3,799   | 3,024   | 2,315   | 1,774   | 1,330   | 981     | 659     | 548     | 500     | 300     | 200     | 100     | 100     | 0       | 0       | 0       | 0       | 0       |
|                                                           |         |         |         |         |         |         |         |         |         |         |         |         |         |         |         |         |         |         |         |         |         |         |         | 7       |
| Other Income Support Categories:                          |         |         |         |         |         |         |         |         |         |         |         |         |         |         |         |         |         |         |         |         |         |         |         |         |
| Income Support Supplement                                 | 77,584  | 73,970  | 69,989  | 65,730  | 61,463  | 56,725  | 52,292  | 47,036  | 42,464  | 38,403  | 34,571  | 30,984  | 27,730  | 26,184  | 24,800  | 22,200  | 20,100  | 18,200  | 16,700  | 15,400  | 14,400  | 13,500  | 12,700  | 12,000  |
| Age Pensioners                                            | 5,167   | 4,779   | 4,412   | 4,121   | 3,833   | 3,658   | 3,538   | 3,380   | 3,225   | 3,338   | 3,379   | 3,427   | 3,638   | 3,717   | 3,700   | 3,600   | 3,600   | 3,500   | 3,500   | 3,500   | 3,400   | 3,400   | 3,300   | 3,300   |
| Commonwealth Seniors Health Cards (CSHC)                  | 7,269   | 7,014   | 6,428   | 6,069   | 5,150   | 4,698   | 4,321   | 7,222   | 4,098   | 4,092   | 3,954   | 3,670   | 3,549   | 3,484   | 3,400   | 3,200   | 3,000   | 2,900   | 2,700   | 2,600   | 2,400   | 2,300   | 2,200   | 2,100   |
| Defence Force Income Support Supplement (DFISA) (a)       | 18,678  | 17,941  | 17,050  | 16,159  | 15,447  | 15,192  | 14,784  | 14,174  | 13,933  | 14,328  | 14,212  | 14,270  | 0       | 0       | 0       | 0       | 0       | 0       | 0       | 0       | 0       | 0       | 0       | 0       |
|                                                           |         |         |         |         |         |         |         |         |         |         |         |         |         |         |         |         |         |         |         |         |         |         |         |         |
| Total Income Support Beneficiaries (b)                    | 283,823 | 267,297 | 250,472 | 234,603 | 219,153 | 204,180 | 190,423 | 176,232 | 161,184 | 151,543 | 142,222 | 133,682 | 114,135 | 110,246 | 106,500 | 99,300  | 92,700  | 86,800  | 81,300  | 76,300  | 71,600  | 67,100  | 62,900  | 58,800  |
| Total Disability Compensation Beneficiaries (c)           | 222,876 | 212,749 | 202,154 | 192,236 | 182,345 | 171,874 | 162,247 | 153,463 | 144,843 | 137,352 | 131,050 | 124,823 | 118,292 | 115,165 | 112,300 | 106,900 | 102,200 | 98,000  | 94,300  | 91,000  | 87,900  | 85,000  | 82,200  | 79,400  |