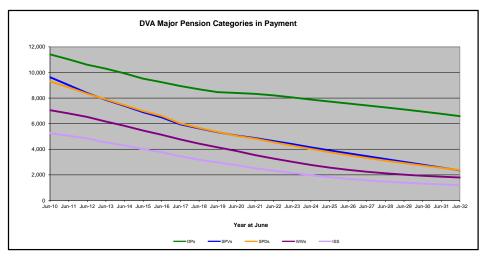

### DVA PROJECTED BENEFICIARY NUMBERS WITH ACTUALS TO 31 DECEMBER 2022 - AUSTRALIA

Executive Summary of DVA Beneficiaries in Receipt of Pension(s), Allowance(s) or Health Care

| BENEFICIARY CATEGORY                                                         |         |         |                  |         |         | ACTUAL           | DATA    |                  |                  |                  |                  |                  |                  |         |                   |         |         |                  | FORECA           | ST DATA           |         |         |         |         |
|------------------------------------------------------------------------------|---------|---------|------------------|---------|---------|------------------|---------|------------------|------------------|------------------|------------------|------------------|------------------|---------|-------------------|---------|---------|------------------|------------------|-------------------|---------|---------|---------|---------|
|                                                                              | June    | June    | June             | June    | June    | June             | June    | June             | June             | June             | June             | June             | June             | Dec     | June              | June    | June    | June             | June             | June              | June    | June    | June    | June    |
|                                                                              | 2010    | 2011    | 2012             | 2013    | 2014    | 2015             | 2016    | 2017             | 2018             | 2019             | 2020             | 2021             | 2022             | 2022    | 2023              | 2024    | 2025    | 2026             | 2027             | 2028              | 2029    | 2030    | 2031    | 2032    |
| Veterans :                                                                   |         |         |                  |         |         |                  |         |                  |                  |                  |                  |                  |                  |         |                   |         |         |                  |                  |                   |         |         |         | i '     |
| Disability Compensation Payment Recipients*                                  | 122,355 | 116.498 | 110,644          | 105,705 | 101.059 | 96,493           | 92,374  | 88,974           | 85,811           | 83,363           | 81,918           | 80,252           | 77,967           | 77,025  | 76.100            | 74,200  | 72,400  | 70.800           | 69,200           | 67.600            | 65,900  | 64,200  | 62,400  | 60,600  |
| Age Pension Veterans (Included Above)                                        |         | 2,771   | 2,562            | 2,405   | 2,244   | 2,151            | 2,097   | 2,026            | 1,940            | 2,058            | 2,096            | 2,148            | 2,335            | 2,400   | 2.400             | 2,400   | 2,400   | 2,400            | 2,500            | 2,500             | 2,500   |         | 2,500   | 2,500   |
| Service Pension Veterans                                                     | 3,006   |         | 82,229           | -       | 71.266  |                  |         |                  |                  |                  |                  | 43,844           |                  |         | ,                 |         | -       | 33.000           | 31,100           |                   | 27,400  |         | 2,500   | 2,500   |
|                                                                              | 95,363  | 88,652  |                  | 76,523  | ,       | 66,016           | 61,504  | 55,641           | 52,011           | 48,958           | 46,244           | - 7 -            | 41,481           | 40,325  | 39,200            | 37,000  | 35,000  | ,                | . ,              |                   | ,       | 25,500  | .,      | ,       |
| Disability Compensation Payment Recipient & Service Pension Veteran Overlap* | 62,077  | 58,300  | 54,638           | 51,371  | 48,307  | 45,206           | 42,542  | 38,738           | 36,604           | 34,688           | 32,988           | 31,454           | 29,904           | 29,082  | 28,300<br>178,700 | 26,800  | 25,300  | 23,900           | 22,400           | 20,900<br>227,700 | 19,500  | 18,000  | 16,500  | 15,000  |
| Treatment Cards, Allowances or Accepted Disabilities Only                    | 20,353  | 19,803  | 19,974           | 20,383  | 51,867  | 53,713           | 55,968  | 59,194           | 64,606           | 86,032           | 130,372          | 147,589          | 165,842          | 172,711 | .,                | 190,300 | 200,800 | 210,500          | 219,500          | -                 | 235,500 |         | 249,300 | 255,400 |
| MRCA Veterans                                                                | n/a     | n/a     | n/a              | n/a     | 16,732  | 19,561           | 22,337  | 25,596           | 29,612           | 36,875           | 43,169           | 48,985           | 53,672           | 56,747  | 59,000            | 63,800  | 68,700  | 73,600           | 78,600           | 83,500            | 88,500  |         | 98,300  | 103,200 |
| DRCA Veterans                                                                | n/a     | n/a     | n/a              | n/a     | 50,223  | 50,757           | 51,388  | 52,019           | 52,588           | 54,242           | 56,341           | 57,679           | 59,342           | 60,163  | 60,600            | 61,600  | 62,600  | 63,600           | 64,500           | 65,400            | 66,100  | 66,700  | 67,200  | 67,600  |
| Total Veterans                                                               | 175,994 | 166,653 | 158,209          | 151,240 | 175,934 | 171,016          | 167,304 | 165,071          | 165,824          | 183,665          | 225,546          | 240,231          | 255,386          | 260,979 | 265,700           | 274,700 | 283,000 | 290,500          | 297,400          | 303,600           | 309,300 | 314,300 | 318,800 | 322,800 |
| Dependants:                                                                  |         |         |                  |         |         |                  |         |                  |                  |                  |                  |                  |                  |         |                   |         |         |                  |                  |                   |         |         |         | i '     |
| Service Pension Dependants                                                   | 83.879  | 78.716  | 72 027           | 69,174  | 64.902  | CO CO4           | 56,670  | E4 220           | 47.000           | 45.074           | 40.500           | 40.046           | 27 727           | 36,536  | 35.400            | 33,200  | 31.100  | 20.400           | 27 200           | 25,600            | 24.000  | 22,400  | 21.000  | 19.700  |
| War Widow(er)s                                                               | 101,090 | 96,761  | 73,827<br>91,925 | 86,865  | 81,531  | 60,631<br>75,536 | 69,960  | 51,329<br>64,500 | 47,928<br>59,001 | 45,071<br>53,899 | 42,520<br>49,000 | 40,216<br>44,391 | 37,737<br>40,101 | 37,907  | 36,000            | 32,500  | 29,400  | 29,100<br>26,900 | 27,300<br>24,800 | 23,100            | 21,700  |         | 19,500  | 18,600  |
| • •                                                                          | 101,090 |         |                  | -       |         |                  |         |                  |                  |                  |                  | -                |                  |         |                   |         | -       |                  |                  |                   | ,       | .,      |         | -       |
| Orphans                                                                      | 190     | 187     | 179              | 171     | 177     | 173              | 150     | 157              | 155              | 150              | 136              | 143              | 155              | 159     | 160               | 170     | 170     | 170              | 170              |                   | 150     | 140     | 130     | 120     |
| Adequate Means of Support (AMS) **                                           | 449     | 431     | 419              | 408     | 398     | 382              | 367     | 355              | 331              | 320              | 304              | 290              | 274              | 264     | 260               | 260     | 250     | 250              | 240              |                   | 230     |         | 220     | 210     |
| Age Pension Partners                                                         | 2,161   | 2,008   | 1,850            | 1,716   | 1,545   | 1,470            | 1,408   | 1,324            | 1,257            | 1,248            | 1,285            | 1,284            | 1,312            | 1,317   | 1,300             | 1,200   | 1,100   | 1,100            | 1,000            |                   | 900     | 1       | 800     | 700     |
| Commonwealth Seniors Health Cards (CSHC) Dependants                          | 4,153   | 4,100   | 3,849            | 3,694   | 3,214   | 3,055            | 2,835   | 4,449            | 2,660            | 2,621            | 2,475            | 2,277            | 2,136            | 2,047   | 2,000             | 1,800   | 1,700   | 1,500            | 1,400            | 1,300             | 1,200   | 1,200   | 1,100   | 1,000   |
| Defence Force Income Support Supplement (DFISA) Dependants ***               | 7,282   | 6,974   | 6,567            | 6,228   | 5,879   | 5,811            | 5,711   | 5,460            | 5,404            | 5,540            | 5,476            | 5,515            | 0                | 0       | 0                 | 0       | 0       | 0                | 0                | 0                 | 0       | 0       | 0       | 0       |
| MRCA Dependants                                                              | n/a     | n/a     | n/a              | n/a     | 158     | 177              | 188     | 219              | 252              | 294              | 336              | 385              | 433              | 481     | 500               | 600     |         | 700              |                  |                   | 800     | 1       | 900     | 900     |
| Other Dependants                                                             | 411     | 425     | 530              | 590     | 2,607   | 2,513            | 2,526   | 2,477            | 2,671            | 2,860            | 4,375            | 4,716            | 4,922            | 5,061   | 5,100             | 5,500   | 5,900   | 6,200            | 6,400            | 6,700             | 6,900   | ,       | 7,100   | 7,100   |
| Total Overlap Between Dependant Categories                                   | 4,230   | 4,036   | 3,766            | 3,513   | 3,028   | 2,827            | 2,659   | 3,050            | 2,301            | 2,240            | 2,101            | 1,972            | 1,012            | 948     | 900               | 800     | 700     | 600              | 600              | 500               | 500     | 400     | 400     | 400     |
| Total Dependants                                                             | 195,385 | 185,566 | 175,380          | 165,333 | 157,383 | 146,921          | 137,156 | 127,220          | 117,358          | 109,760          | 103,806          | 97,245           | 86,058           | 82,824  | 79,900            | 74,400  | 69,500  | 65,300           | 61,600           | 58,300            | 55,400  | 52,700  | 50,300  | 48,000  |
| Total Veterans and Total Dependants Overlap                                  | 3,564   | 3,290   | 2,968            | 2,693   | 1,590   | 1,366            | 1,172   | 1,006            | 894              | 844              | 1,042            | 1,066            | 963              | 946     | 1,000             | 1,000   | 1,000   | 1,100            | 1,100            | 1,100             | 1,200   | 1,200   | 1,300   | 1,300   |
|                                                                              | , ,     |         | ,                | ,,,,,   | ,       |                  | ,       |                  |                  |                  | ,-               |                  |                  |         |                   | ,       | , , ,   |                  |                  |                   |         |         |         |         |
| Nett Total Clients ****                                                      | 367,815 | 348,929 | 330,621          | 313,880 | 331,727 | 316,571          | 303,288 | 291,285          | 282,314          | 292,674          | 328,310          | 336,410          | 340,481          | 342,857 | 344,600           | 348,100 | 351,500 | 354,800          | 357,900          | 360,800           | 363,500 | 365,900 | 367,800 | 369,500 |