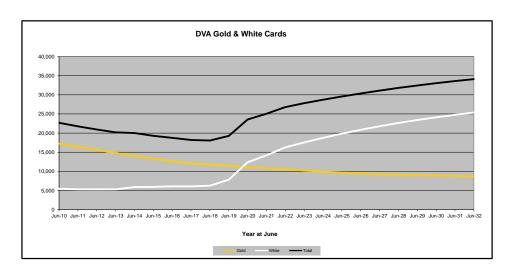

## DVA PROJECTED BENEFICIARY NUMBERS WITH ACTUALS TO 31 DECEMBER 2022 - AUSTRALIA

Executive Summary of DVA Beneficiaries in Receipt of Pension(s), Allowance(s) or Health Care

| BENEFICIARY CATEGORY                                      |         |         |         |         |         |         | ACTUA   | L DATA  |         |         |         |         |         |         |         |         |         |         | FORECA  | ST DATA | L.      |         |         |         |
|-----------------------------------------------------------|---------|---------|---------|---------|---------|---------|---------|---------|---------|---------|---------|---------|---------|---------|---------|---------|---------|---------|---------|---------|---------|---------|---------|---------|
| (Subsets of Net Total Beneficaries on Previous Page)      | June    | Dec     | June    |
|                                                           | 2010    | 2011    | 2012    | 2013    | 2014    | 2015    | 2016    | 2017    | 2018    | 2019    | 2020    | 2021    | 2022    | 2022    | 2023    | 2024    | 2025    | 2026    | 2027    | 2028    | 2029    | 2030    | 2031    | 2032    |
| Health Treatment Card Holders :                           |         |         |         |         |         |         |         |         |         |         |         |         |         |         |         |         |         |         |         |         |         |         |         |         |
| Gold Cards                                                | 207,945 | 196,619 | 185,031 | 174,168 | 163,578 | 153,033 | 143,635 | 135,263 | 128,517 | 122,536 | 117,072 | 112,146 | 107,665 | 105,603 | 103,800 | 100,200 | 97,300  | 95,000  | 93,200  | 91,800  | 90,600  | 89,700  | 88,900  | 88,200  |
| White Cards                                               | 49,621  | 48,986  | 48,769  | 49,013  | 53,984  | 55,148  | 56,610  | 58,705  | 62,450  | 84,624  | 133,539 | 151,019 | 168,540 | 174,784 | 180,200 | 190,500 | 199,700 | 208,000 | 215,500 | 222,300 | 228,400 | 233,900 | 238,900 | 243,300 |
| Total Health Treatment Cards                              | 257,566 | 245,605 | 233,800 | 223,181 | 217,562 | 208,181 | 200,245 | 193,968 | 190,967 | 207,160 | 250,611 | 263,165 | 276,205 | 280,387 | 284,000 | 290,700 | 297,000 | 303,100 | 308,800 | 314,100 | 319,100 | 323,700 | 327,800 | 331,500 |
|                                                           |         |         |         |         |         |         |         |         |         |         |         |         |         |         |         |         |         |         |         |         |         |         |         |         |
| Repatriation Pharmaceutical Benefits Cards (Orange Cards) | 10,614  | 9,293   | 7,996   | 6,817   | 5,744   | 4,709   | 3,799   | 3,024   | 2,315   | 1,774   | 1,330   | 981     | 659     | 548     | 500     | 300     | 200     | 100     | 100     | 0       | 0       | 0       | 0       | 0       |
|                                                           |         |         |         |         |         |         |         |         |         |         |         |         |         |         |         |         |         |         |         |         |         |         |         | 7       |
| Other Income Support Categories:                          |         |         |         |         |         |         |         |         |         |         |         |         |         |         |         |         |         |         |         |         |         |         |         |         |
| Income Support Supplement                                 | 77,584  | 73,970  | 69,989  | 65,730  | 61,463  | 56,725  | 52,292  | 47,036  | 42,464  | 38,403  | 34,571  | 30,984  | 27,730  | 26,184  | 24,800  | 22,200  | 20,100  | 18,200  | 16,700  | 15,400  | 14,400  | 13,500  | 12,700  | 12,000  |
| Age Pensioners                                            | 5,167   | 4,779   | 4,412   | 4,121   | 3,833   | 3,658   | 3,538   | 3,380   | 3,225   | 3,338   | 3,379   | 3,427   | 3,638   | 3,717   | 3,700   | 3,600   | 3,600   | 3,500   | 3,500   | 3,500   | 3,400   | 3,400   | 3,300   | 3,300   |
| Commonwealth Seniors Health Cards (CSHC)                  | 7,269   | 7,014   | 6,428   | 6,069   | 5,150   | 4,698   | 4,321   | 7,222   | 4,098   | 4,092   | 3,954   | 3,670   | 3,549   | 3,484   | 3,400   | 3,200   | 3,000   | 2,900   | 2,700   | 2,600   | 2,400   | 2,300   | 2,200   | 2,100   |
| Defence Force Income Support Supplement (DFISA) (a)       | 18,678  | 17,941  | 17,050  | 16,159  | 15,447  | 15,192  | 14,784  | 14,174  | 13,933  | 14,328  | 14,212  | 14,270  | 0       | 0       | 0       | 0       | 0       | 0       | 0       | 0       | 0       | 0       | 0       | 0       |
|                                                           |         |         |         |         |         |         |         |         |         |         |         |         |         |         |         |         |         |         |         |         |         |         |         |         |
| Total Income Support Beneficiaries (b)                    | 283,823 | 267,297 | 250,472 | 234,603 | 219,153 | 204,180 | 190,423 | 176,232 | 161,184 | 151,543 | 142,222 | 133,682 | 114,135 | 110,246 | 106,500 | 99,300  | 92,700  | 86,800  | 81,300  | 76,300  | 71,600  | 67,100  | 62,900  | 58,800  |
| Total Disability Compensation Beneficiaries (c)           | 222,876 | 212,749 | 202,154 | 192,236 | 182,345 | 171,874 | 162,247 | 153,463 | 144,843 | 137,352 | 131,050 | 124,823 | 118,292 | 115,165 | 112,300 | 106,900 | 102,200 | 98,000  | 94,300  | 91,000  | 87,900  | 85,000  | 82,200  | 79,400  |