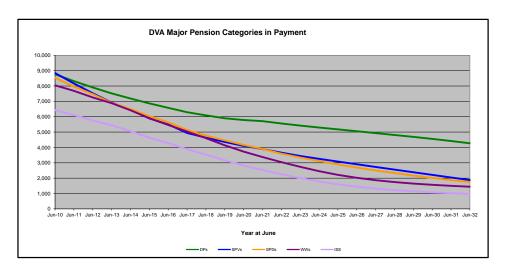

### DVA PROJECTED BENEFICIARY NUMBERS WITH ACTUALS TO 31 DECEMBER 2022 - AUSTRALIA

Executive Summary of DVA Beneficiaries in Receipt of Pension(s), Allowance(s) or Health Care

| BENEFICIARY CATEGORY                                                         |         |         |                  |         |         | ACTUAL           | DATA    |                  |                  |                  |                  |                  |                  |         |                   |         |         |                  | FORECA           | ST DATA           |         |         |         |         |
|------------------------------------------------------------------------------|---------|---------|------------------|---------|---------|------------------|---------|------------------|------------------|------------------|------------------|------------------|------------------|---------|-------------------|---------|---------|------------------|------------------|-------------------|---------|---------|---------|---------|
|                                                                              | June    | June    | June             | June    | June    | June             | June    | June             | June             | June             | June             | June             | June             | Dec     | June              | June    | June    | June             | June             | June              | June    | June    | June    | June    |
|                                                                              | 2010    | 2011    | 2012             | 2013    | 2014    | 2015             | 2016    | 2017             | 2018             | 2019             | 2020             | 2021             | 2022             | 2022    | 2023              | 2024    | 2025    | 2026             | 2027             | 2028              | 2029    | 2030    | 2031    | 2032    |
| Veterans :                                                                   |         |         |                  |         |         |                  |         |                  |                  |                  |                  |                  |                  |         |                   |         |         |                  |                  |                   |         |         |         | i '     |
| Disability Compensation Payment Recipients*                                  | 122,355 | 116.498 | 110,644          | 105,705 | 101.059 | 96,493           | 92,374  | 88,974           | 85,811           | 83,363           | 81,918           | 80,252           | 77,967           | 77,025  | 76.100            | 74,200  | 72,400  | 70.800           | 69,200           | 67.600            | 65,900  | 64,200  | 62,400  | 60,600  |
| Age Pension Veterans (Included Above)                                        |         | 2,771   | 2,562            | 2,405   | 2,244   | 2,151            | 2,097   | 2,026            | 1,940            | 2,058            | 2,096            | 2,148            | 2,335            | 2,400   | 2.400             | 2,400   | 2,400   | 2,400            | 2,500            | 2,500             | 2,500   |         | 2,500   | 2,500   |
| Service Pension Veterans                                                     | 3,006   |         | 82,229           | -       | 71.266  |                  |         |                  |                  |                  |                  | 43,844           |                  |         | ,                 |         | -       | 33.000           | 31,100           |                   | 27,400  |         | 2,500   | 2,500   |
|                                                                              | 95,363  | 88,652  |                  | 76,523  | ,       | 66,016           | 61,504  | 55,641           | 52,011           | 48,958           | 46,244           | - 7 -            | 41,481           | 40,325  | 39,200            | 37,000  | 35,000  | ,                | . ,              |                   | ,       | 25,500  | .,      | ,       |
| Disability Compensation Payment Recipient & Service Pension Veteran Overlap* | 62,077  | 58,300  | 54,638           | 51,371  | 48,307  | 45,206           | 42,542  | 38,738           | 36,604           | 34,688           | 32,988           | 31,454           | 29,904           | 29,082  | 28,300<br>178,700 | 26,800  | 25,300  | 23,900           | 22,400           | 20,900<br>227,700 | 19,500  | 18,000  | 16,500  | 15,000  |
| Treatment Cards, Allowances or Accepted Disabilities Only                    | 20,353  | 19,803  | 19,974           | 20,383  | 51,867  | 53,713           | 55,968  | 59,194           | 64,606           | 86,032           | 130,372          | 147,589          | 165,842          | 172,711 | .,                | 190,300 | 200,800 | 210,500          | 219,500          | -                 | 235,500 |         | 249,300 | 255,400 |
| MRCA Veterans                                                                | n/a     | n/a     | n/a              | n/a     | 16,732  | 19,561           | 22,337  | 25,596           | 29,612           | 36,875           | 43,169           | 48,985           | 53,672           | 56,747  | 59,000            | 63,800  | 68,700  | 73,600           | 78,600           | 83,500            | 88,500  |         | 98,300  | 103,200 |
| DRCA Veterans                                                                | n/a     | n/a     | n/a              | n/a     | 50,223  | 50,757           | 51,388  | 52,019           | 52,588           | 54,242           | 56,341           | 57,679           | 59,342           | 60,163  | 60,600            | 61,600  | 62,600  | 63,600           | 64,500           | 65,400            | 66,100  | 66,700  | 67,200  | 67,600  |
| Total Veterans                                                               | 175,994 | 166,653 | 158,209          | 151,240 | 175,934 | 171,016          | 167,304 | 165,071          | 165,824          | 183,665          | 225,546          | 240,231          | 255,386          | 260,979 | 265,700           | 274,700 | 283,000 | 290,500          | 297,400          | 303,600           | 309,300 | 314,300 | 318,800 | 322,800 |
| Dependants:                                                                  |         |         |                  |         |         |                  |         |                  |                  |                  |                  |                  |                  |         |                   |         |         |                  |                  |                   |         |         |         | i '     |
| Service Pension Dependants                                                   | 83.879  | 78.716  | 72 027           | 69,174  | 64.902  | CO CO4           | 56,670  | E4 220           | 47.000           | 45.074           | 40.500           | 40.046           | 27 727           | 36,536  | 35.400            | 33,200  | 31.100  | 20.400           | 27 200           | 25,600            | 24.000  | 22,400  | 21.000  | 19.700  |
| War Widow(er)s                                                               | 101,090 | 96,761  | 73,827<br>91,925 | 86,865  | 81,531  | 60,631<br>75,536 | 69,960  | 51,329<br>64,500 | 47,928<br>59,001 | 45,071<br>53,899 | 42,520<br>49,000 | 40,216<br>44,391 | 37,737<br>40,101 | 37,907  | 36,000            | 32,500  | 29,400  | 29,100<br>26,900 | 27,300<br>24,800 | 23,100            | 21,700  |         | 19,500  | 18,600  |
| • •                                                                          | 101,090 |         |                  | -       |         |                  |         |                  |                  |                  |                  | -                |                  |         |                   |         | -       |                  |                  |                   | ,       | .,      |         | -       |
| Orphans                                                                      | 190     | 187     | 179              | 171     | 177     | 173              | 150     | 157              | 155              | 150              | 136              | 143              | 155              | 159     | 160               | 170     | 170     | 170              | 170              |                   | 150     | 140     | 130     | 120     |
| Adequate Means of Support (AMS) **                                           | 449     | 431     | 419              | 408     | 398     | 382              | 367     | 355              | 331              | 320              | 304              | 290              | 274              | 264     | 260               | 260     | 250     | 250              | 240              |                   | 230     |         | 220     | 210     |
| Age Pension Partners                                                         | 2,161   | 2,008   | 1,850            | 1,716   | 1,545   | 1,470            | 1,408   | 1,324            | 1,257            | 1,248            | 1,285            | 1,284            | 1,312            | 1,317   | 1,300             | 1,200   | 1,100   | 1,100            | 1,000            |                   | 900     | 1       | 800     | 700     |
| Commonwealth Seniors Health Cards (CSHC) Dependants                          | 4,153   | 4,100   | 3,849            | 3,694   | 3,214   | 3,055            | 2,835   | 4,449            | 2,660            | 2,621            | 2,475            | 2,277            | 2,136            | 2,047   | 2,000             | 1,800   | 1,700   | 1,500            | 1,400            | 1,300             | 1,200   | 1,200   | 1,100   | 1,000   |
| Defence Force Income Support Supplement (DFISA) Dependants ***               | 7,282   | 6,974   | 6,567            | 6,228   | 5,879   | 5,811            | 5,711   | 5,460            | 5,404            | 5,540            | 5,476            | 5,515            | 0                | 0       | 0                 | 0       | 0       | 0                | 0                | 0                 | 0       | 0       | 0       | 0       |
| MRCA Dependants                                                              | n/a     | n/a     | n/a              | n/a     | 158     | 177              | 188     | 219              | 252              | 294              | 336              | 385              | 433              | 481     | 500               | 600     |         | 700              |                  |                   | 800     | 1       | 900     | 900     |
| Other Dependants                                                             | 411     | 425     | 530              | 590     | 2,607   | 2,513            | 2,526   | 2,477            | 2,671            | 2,860            | 4,375            | 4,716            | 4,922            | 5,061   | 5,100             | 5,500   | 5,900   | 6,200            | 6,400            | 6,700             | 6,900   | ,       | 7,100   | 7,100   |
| Total Overlap Between Dependant Categories                                   | 4,230   | 4,036   | 3,766            | 3,513   | 3,028   | 2,827            | 2,659   | 3,050            | 2,301            | 2,240            | 2,101            | 1,972            | 1,012            | 948     | 900               | 800     | 700     | 600              | 600              | 500               | 500     | 400     | 400     | 400     |
| Total Dependants                                                             | 195,385 | 185,566 | 175,380          | 165,333 | 157,383 | 146,921          | 137,156 | 127,220          | 117,358          | 109,760          | 103,806          | 97,245           | 86,058           | 82,824  | 79,900            | 74,400  | 69,500  | 65,300           | 61,600           | 58,300            | 55,400  | 52,700  | 50,300  | 48,000  |
| Total Veterans and Total Dependants Overlap                                  | 3,564   | 3,290   | 2,968            | 2,693   | 1,590   | 1,366            | 1,172   | 1,006            | 894              | 844              | 1,042            | 1,066            | 963              | 946     | 1,000             | 1,000   | 1,000   | 1,100            | 1,100            | 1,100             | 1,200   | 1,200   | 1,300   | 1,300   |
|                                                                              | , ,     |         | ,                | ,,,,,   | ,       |                  | ,       |                  |                  |                  | ,-               |                  |                  |         |                   | ,       | , , ,   |                  |                  |                   |         |         |         |         |
| Nett Total Clients ****                                                      | 367,815 | 348,929 | 330,621          | 313,880 | 331,727 | 316,571          | 303,288 | 291,285          | 282,314          | 292,674          | 328,310          | 336,410          | 340,481          | 342,857 | 344,600           | 348,100 | 351,500 | 354,800          | 357,900          | 360,800           | 363,500 | 365,900 | 367,800 | 369,500 |

## DVA PROJECTED BENEFICIARY NUMBERS WITH ACTUALS TO 31 DECEMBER 2022 - AUSTRALIA

Executive Summary of DVA Beneficiaries in Receipt of Pension(s), Allowance(s) or Health Care

| BENEFICIARY CATEGORY                                      |         |         |         |         |         |         | ACTUA   | L DATA  |         |         |         |         |         |         |         |         |         |         | FORECA  | ST DATA | L.      |         |         |         |
|-----------------------------------------------------------|---------|---------|---------|---------|---------|---------|---------|---------|---------|---------|---------|---------|---------|---------|---------|---------|---------|---------|---------|---------|---------|---------|---------|---------|
| (Subsets of Net Total Beneficaries on Previous Page)      | June    | Dec     | June    |
|                                                           | 2010    | 2011    | 2012    | 2013    | 2014    | 2015    | 2016    | 2017    | 2018    | 2019    | 2020    | 2021    | 2022    | 2022    | 2023    | 2024    | 2025    | 2026    | 2027    | 2028    | 2029    | 2030    | 2031    | 2032    |
| Health Treatment Card Holders :                           |         |         |         |         |         |         |         |         |         |         |         |         |         |         |         |         |         |         |         |         |         |         |         |         |
| Gold Cards                                                | 207,945 | 196,619 | 185,031 | 174,168 | 163,578 | 153,033 | 143,635 | 135,263 | 128,517 | 122,536 | 117,072 | 112,146 | 107,665 | 105,603 | 103,800 | 100,200 | 97,300  | 95,000  | 93,200  | 91,800  | 90,600  | 89,700  | 88,900  | 88,200  |
| White Cards                                               | 49,621  | 48,986  | 48,769  | 49,013  | 53,984  | 55,148  | 56,610  | 58,705  | 62,450  | 84,624  | 133,539 | 151,019 | 168,540 | 174,784 | 180,200 | 190,500 | 199,700 | 208,000 | 215,500 | 222,300 | 228,400 | 233,900 | 238,900 | 243,300 |
| Total Health Treatment Cards                              | 257,566 | 245,605 | 233,800 | 223,181 | 217,562 | 208,181 | 200,245 | 193,968 | 190,967 | 207,160 | 250,611 | 263,165 | 276,205 | 280,387 | 284,000 | 290,700 | 297,000 | 303,100 | 308,800 | 314,100 | 319,100 | 323,700 | 327,800 | 331,500 |
|                                                           |         |         |         |         |         |         |         |         |         |         |         |         |         |         |         |         |         |         |         |         |         |         |         |         |
| Repatriation Pharmaceutical Benefits Cards (Orange Cards) | 10,614  | 9,293   | 7,996   | 6,817   | 5,744   | 4,709   | 3,799   | 3,024   | 2,315   | 1,774   | 1,330   | 981     | 659     | 548     | 500     | 300     | 200     | 100     | 100     | 0       | 0       | 0       | 0       | 0       |
|                                                           |         |         |         |         |         |         |         |         |         |         |         |         |         |         |         |         |         |         |         |         |         |         |         | 7       |
| Other Income Support Categories:                          |         |         |         |         |         |         |         |         |         |         |         |         |         |         |         |         |         |         |         |         |         |         |         |         |
| Income Support Supplement                                 | 77,584  | 73,970  | 69,989  | 65,730  | 61,463  | 56,725  | 52,292  | 47,036  | 42,464  | 38,403  | 34,571  | 30,984  | 27,730  | 26,184  | 24,800  | 22,200  | 20,100  | 18,200  | 16,700  | 15,400  | 14,400  | 13,500  | 12,700  | 12,000  |
| Age Pensioners                                            | 5,167   | 4,779   | 4,412   | 4,121   | 3,833   | 3,658   | 3,538   | 3,380   | 3,225   | 3,338   | 3,379   | 3,427   | 3,638   | 3,717   | 3,700   | 3,600   | 3,600   | 3,500   | 3,500   | 3,500   | 3,400   | 3,400   | 3,300   | 3,300   |
| Commonwealth Seniors Health Cards (CSHC)                  | 7,269   | 7,014   | 6,428   | 6,069   | 5,150   | 4,698   | 4,321   | 7,222   | 4,098   | 4,092   | 3,954   | 3,670   | 3,549   | 3,484   | 3,400   | 3,200   | 3,000   | 2,900   | 2,700   | 2,600   | 2,400   | 2,300   | 2,200   | 2,100   |
| Defence Force Income Support Supplement (DFISA) (a)       | 18,678  | 17,941  | 17,050  | 16,159  | 15,447  | 15,192  | 14,784  | 14,174  | 13,933  | 14,328  | 14,212  | 14,270  | 0       | 0       | 0       | 0       | 0       | 0       | 0       | 0       | 0       | 0       | 0       | 0       |
|                                                           |         |         |         |         |         |         |         |         |         |         |         |         |         |         |         |         |         |         |         |         |         |         |         |         |
| Total Income Support Beneficiaries (b)                    | 283,823 | 267,297 | 250,472 | 234,603 | 219,153 | 204,180 | 190,423 | 176,232 | 161,184 | 151,543 | 142,222 | 133,682 | 114,135 | 110,246 | 106,500 | 99,300  | 92,700  | 86,800  | 81,300  | 76,300  | 71,600  | 67,100  | 62,900  | 58,800  |
| Total Disability Compensation Beneficiaries (c)           | 222,876 | 212,749 | 202,154 | 192,236 | 182,345 | 171,874 | 162,247 | 153,463 | 144,843 | 137,352 | 131,050 | 124,823 | 118,292 | 115,165 | 112,300 | 106,900 | 102,200 | 98,000  | 94,300  | 91,000  | 87,900  | 85,000  | 82,200  | 79,400  |