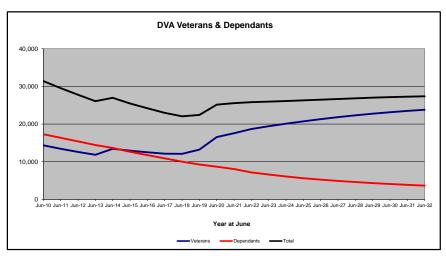

### DVA PROJECTED BENEFICIARY NUMBERS WITH ACTUALS TO 31 DECEMBER 2022 - AUSTRALIA

Executive Summary of DVA Beneficiaries in Receipt of Pension(s), Allowance(s) or Health Care

| BENEFICIARY CATEGORY                                                         |         |         |                  |         |         | ACTUAL           | DATA    |                  |                  |                  |                  |                  |                  |         |                   |         |         |                  | FORECA           | ST DATA           |         |         |         |         |
|------------------------------------------------------------------------------|---------|---------|------------------|---------|---------|------------------|---------|------------------|------------------|------------------|------------------|------------------|------------------|---------|-------------------|---------|---------|------------------|------------------|-------------------|---------|---------|---------|---------|
|                                                                              | June    | June    | June             | June    | June    | June             | June    | June             | June             | June             | June             | June             | June             | Dec     | June              | June    | June    | June             | June             | June              | June    | June    | June    | June    |
|                                                                              | 2010    | 2011    | 2012             | 2013    | 2014    | 2015             | 2016    | 2017             | 2018             | 2019             | 2020             | 2021             | 2022             | 2022    | 2023              | 2024    | 2025    | 2026             | 2027             | 2028              | 2029    | 2030    | 2031    | 2032    |
| Veterans :                                                                   |         |         |                  |         |         |                  |         |                  |                  |                  |                  |                  |                  |         |                   |         |         |                  |                  |                   |         |         |         | i '     |
| Disability Compensation Payment Recipients*                                  | 122,355 | 116.498 | 110,644          | 105,705 | 101.059 | 96,493           | 92,374  | 88,974           | 85,811           | 83,363           | 81,918           | 80,252           | 77,967           | 77,025  | 76.100            | 74,200  | 72,400  | 70.800           | 69,200           | 67.600            | 65,900  | 64,200  | 62,400  | 60,600  |
| Age Pension Veterans (Included Above)                                        |         | 2,771   | 2,562            | 2,405   | 2,244   | 2,151            | 2,097   | 2,026            | 1,940            | 2,058            | 2,096            | 2,148            | 2,335            | 2,400   | 2.400             | 2,400   | 2,400   | 2,400            | 2,500            | 2,500             | 2,500   |         | 2,500   | 2,500   |
| Service Pension Veterans                                                     | 3,006   |         | 82,229           | -       | 71.266  |                  |         |                  |                  |                  |                  | 43,844           |                  |         | ,                 |         | -       | 33.000           | 31,100           |                   | 27,400  |         | 2,500   | 2,500   |
|                                                                              | 95,363  | 88,652  |                  | 76,523  | ,       | 66,016           | 61,504  | 55,641           | 52,011           | 48,958           | 46,244           | - 7 -            | 41,481           | 40,325  | 39,200            | 37,000  | 35,000  | ,                | . ,              |                   | ,       | 25,500  | .,      | ,       |
| Disability Compensation Payment Recipient & Service Pension Veteran Overlap* | 62,077  | 58,300  | 54,638           | 51,371  | 48,307  | 45,206           | 42,542  | 38,738           | 36,604           | 34,688           | 32,988           | 31,454           | 29,904           | 29,082  | 28,300<br>178,700 | 26,800  | 25,300  | 23,900           | 22,400           | 20,900<br>227,700 | 19,500  | 18,000  | 16,500  | 15,000  |
| Treatment Cards, Allowances or Accepted Disabilities Only                    | 20,353  | 19,803  | 19,974           | 20,383  | 51,867  | 53,713           | 55,968  | 59,194           | 64,606           | 86,032           | 130,372          | 147,589          | 165,842          | 172,711 | .,                | 190,300 | 200,800 | 210,500          | 219,500          | -                 | 235,500 |         | 249,300 | 255,400 |
| MRCA Veterans                                                                | n/a     | n/a     | n/a              | n/a     | 16,732  | 19,561           | 22,337  | 25,596           | 29,612           | 36,875           | 43,169           | 48,985           | 53,672           | 56,747  | 59,000            | 63,800  | 68,700  | 73,600           | 78,600           | 83,500            | 88,500  |         | 98,300  | 103,200 |
| DRCA Veterans                                                                | n/a     | n/a     | n/a              | n/a     | 50,223  | 50,757           | 51,388  | 52,019           | 52,588           | 54,242           | 56,341           | 57,679           | 59,342           | 60,163  | 60,600            | 61,600  | 62,600  | 63,600           | 64,500           | 65,400            | 66,100  | 66,700  | 67,200  | 67,600  |
| Total Veterans                                                               | 175,994 | 166,653 | 158,209          | 151,240 | 175,934 | 171,016          | 167,304 | 165,071          | 165,824          | 183,665          | 225,546          | 240,231          | 255,386          | 260,979 | 265,700           | 274,700 | 283,000 | 290,500          | 297,400          | 303,600           | 309,300 | 314,300 | 318,800 | 322,800 |
| Dependants:                                                                  |         |         |                  |         |         |                  |         |                  |                  |                  |                  |                  |                  |         |                   |         |         |                  |                  |                   |         |         |         | i '     |
| Service Pension Dependants                                                   | 83.879  | 78.716  | 72 027           | 69,174  | 64.902  | CO CO4           | 56,670  | E4 220           | 47.000           | 45.074           | 40.500           | 40.046           | 27 727           | 36,536  | 35.400            | 33,200  | 31.100  | 20.400           | 27 200           | 25,600            | 24.000  | 22,400  | 21.000  | 19.700  |
| War Widow(er)s                                                               | 101,090 | 96,761  | 73,827<br>91,925 | 86,865  | 81,531  | 60,631<br>75,536 | 69,960  | 51,329<br>64,500 | 47,928<br>59,001 | 45,071<br>53,899 | 42,520<br>49,000 | 40,216<br>44,391 | 37,737<br>40,101 | 37,907  | 36,000            | 32,500  | 29,400  | 29,100<br>26,900 | 27,300<br>24,800 | 23,100            | 21,700  |         | 19,500  | 18,600  |
| • •                                                                          | 101,090 |         |                  | -       |         |                  |         |                  |                  |                  |                  | -                |                  |         |                   |         | -       |                  |                  |                   | ,       | .,      |         | -       |
| Orphans                                                                      | 190     | 187     | 179              | 171     | 177     | 173              | 150     | 157              | 155              | 150              | 136              | 143              | 155              | 159     | 160               | 170     | 170     | 170              | 170              |                   | 150     | 140     | 130     | 120     |
| Adequate Means of Support (AMS) **                                           | 449     | 431     | 419              | 408     | 398     | 382              | 367     | 355              | 331              | 320              | 304              | 290              | 274              | 264     | 260               | 260     | 250     | 250              | 240              |                   | 230     |         | 220     | 210     |
| Age Pension Partners                                                         | 2,161   | 2,008   | 1,850            | 1,716   | 1,545   | 1,470            | 1,408   | 1,324            | 1,257            | 1,248            | 1,285            | 1,284            | 1,312            | 1,317   | 1,300             | 1,200   | 1,100   | 1,100            | 1,000            |                   | 900     | 1       | 800     | 700     |
| Commonwealth Seniors Health Cards (CSHC) Dependants                          | 4,153   | 4,100   | 3,849            | 3,694   | 3,214   | 3,055            | 2,835   | 4,449            | 2,660            | 2,621            | 2,475            | 2,277            | 2,136            | 2,047   | 2,000             | 1,800   | 1,700   | 1,500            | 1,400            | 1,300             | 1,200   | 1,200   | 1,100   | 1,000   |
| Defence Force Income Support Supplement (DFISA) Dependants ***               | 7,282   | 6,974   | 6,567            | 6,228   | 5,879   | 5,811            | 5,711   | 5,460            | 5,404            | 5,540            | 5,476            | 5,515            | 0                | 0       | 0                 | 0       | 0       | 0                | 0                | 0                 | 0       | 0       | 0       | 0       |
| MRCA Dependants                                                              | n/a     | n/a     | n/a              | n/a     | 158     | 177              | 188     | 219              | 252              | 294              | 336              | 385              | 433              | 481     | 500               | 600     |         | 700              |                  |                   | 800     | 1       | 900     | 900     |
| Other Dependants                                                             | 411     | 425     | 530              | 590     | 2,607   | 2,513            | 2,526   | 2,477            | 2,671            | 2,860            | 4,375            | 4,716            | 4,922            | 5,061   | 5,100             | 5,500   | 5,900   | 6,200            | 6,400            | 6,700             | 6,900   | ,       | 7,100   | 7,100   |
| Total Overlap Between Dependant Categories                                   | 4,230   | 4,036   | 3,766            | 3,513   | 3,028   | 2,827            | 2,659   | 3,050            | 2,301            | 2,240            | 2,101            | 1,972            | 1,012            | 948     | 900               | 800     | 700     | 600              | 600              | 500               | 500     | 400     | 400     | 400     |
| Total Dependants                                                             | 195,385 | 185,566 | 175,380          | 165,333 | 157,383 | 146,921          | 137,156 | 127,220          | 117,358          | 109,760          | 103,806          | 97,245           | 86,058           | 82,824  | 79,900            | 74,400  | 69,500  | 65,300           | 61,600           | 58,300            | 55,400  | 52,700  | 50,300  | 48,000  |
| Total Veterans and Total Dependants Overlap                                  | 3,564   | 3,290   | 2,968            | 2,693   | 1,590   | 1,366            | 1,172   | 1,006            | 894              | 844              | 1,042            | 1,066            | 963              | 946     | 1,000             | 1,000   | 1,000   | 1,100            | 1,100            | 1,100             | 1,200   | 1,200   | 1,300   | 1,300   |
|                                                                              | , ,     |         | ,                | ,,,,,   | ,       |                  | ,       |                  |                  |                  | ,-               |                  |                  |         |                   | ,       | , , ,   |                  |                  |                   |         |         |         |         |
| Nett Total Clients ****                                                      | 367,815 | 348,929 | 330,621          | 313,880 | 331,727 | 316,571          | 303,288 | 291,285          | 282,314          | 292,674          | 328,310          | 336,410          | 340,481          | 342,857 | 344,600           | 348,100 | 351,500 | 354,800          | 357,900          | 360,800           | 363,500 | 365,900 | 367,800 | 369,500 |

## DVA PROJECTED BENEFICIARY NUMBERS WITH ACTUALS TO 31 DECEMBER 2022 - AUSTRALIA

Executive Summary of DVA Beneficiaries in Receipt of Pension(s), Allowance(s) or Health Care

| BENEFICIARY CATEGORY                                      |         |         |         |         |         |         | ACTUA   | L DATA  |         |         |         |         |         |         |         |         |         |         | FORECA  | ST DATA | L.      |         |         |         |
|-----------------------------------------------------------|---------|---------|---------|---------|---------|---------|---------|---------|---------|---------|---------|---------|---------|---------|---------|---------|---------|---------|---------|---------|---------|---------|---------|---------|
| (Subsets of Net Total Beneficaries on Previous Page)      | June    | Dec     | June    |
|                                                           | 2010    | 2011    | 2012    | 2013    | 2014    | 2015    | 2016    | 2017    | 2018    | 2019    | 2020    | 2021    | 2022    | 2022    | 2023    | 2024    | 2025    | 2026    | 2027    | 2028    | 2029    | 2030    | 2031    | 2032    |
| Health Treatment Card Holders :                           |         |         |         |         |         |         |         |         |         |         |         |         |         |         |         |         |         |         |         |         |         |         |         |         |
| Gold Cards                                                | 207,945 | 196,619 | 185,031 | 174,168 | 163,578 | 153,033 | 143,635 | 135,263 | 128,517 | 122,536 | 117,072 | 112,146 | 107,665 | 105,603 | 103,800 | 100,200 | 97,300  | 95,000  | 93,200  | 91,800  | 90,600  | 89,700  | 88,900  | 88,200  |
| White Cards                                               | 49,621  | 48,986  | 48,769  | 49,013  | 53,984  | 55,148  | 56,610  | 58,705  | 62,450  | 84,624  | 133,539 | 151,019 | 168,540 | 174,784 | 180,200 | 190,500 | 199,700 | 208,000 | 215,500 | 222,300 | 228,400 | 233,900 | 238,900 | 243,300 |
| Total Health Treatment Cards                              | 257,566 | 245,605 | 233,800 | 223,181 | 217,562 | 208,181 | 200,245 | 193,968 | 190,967 | 207,160 | 250,611 | 263,165 | 276,205 | 280,387 | 284,000 | 290,700 | 297,000 | 303,100 | 308,800 | 314,100 | 319,100 | 323,700 | 327,800 | 331,500 |
|                                                           |         |         |         |         |         |         |         |         |         |         |         |         |         |         |         |         |         |         |         |         |         |         |         |         |
| Repatriation Pharmaceutical Benefits Cards (Orange Cards) | 10,614  | 9,293   | 7,996   | 6,817   | 5,744   | 4,709   | 3,799   | 3,024   | 2,315   | 1,774   | 1,330   | 981     | 659     | 548     | 500     | 300     | 200     | 100     | 100     | 0       | 0       | 0       | 0       | 0       |
|                                                           |         |         |         |         |         |         |         |         |         |         |         |         |         |         |         |         |         |         |         |         |         |         |         | 7       |
| Other Income Support Categories:                          |         |         |         |         |         |         |         |         |         |         |         |         |         |         |         |         |         |         |         |         |         |         |         |         |
| Income Support Supplement                                 | 77,584  | 73,970  | 69,989  | 65,730  | 61,463  | 56,725  | 52,292  | 47,036  | 42,464  | 38,403  | 34,571  | 30,984  | 27,730  | 26,184  | 24,800  | 22,200  | 20,100  | 18,200  | 16,700  | 15,400  | 14,400  | 13,500  | 12,700  | 12,000  |
| Age Pensioners                                            | 5,167   | 4,779   | 4,412   | 4,121   | 3,833   | 3,658   | 3,538   | 3,380   | 3,225   | 3,338   | 3,379   | 3,427   | 3,638   | 3,717   | 3,700   | 3,600   | 3,600   | 3,500   | 3,500   | 3,500   | 3,400   | 3,400   | 3,300   | 3,300   |
| Commonwealth Seniors Health Cards (CSHC)                  | 7,269   | 7,014   | 6,428   | 6,069   | 5,150   | 4,698   | 4,321   | 7,222   | 4,098   | 4,092   | 3,954   | 3,670   | 3,549   | 3,484   | 3,400   | 3,200   | 3,000   | 2,900   | 2,700   | 2,600   | 2,400   | 2,300   | 2,200   | 2,100   |
| Defence Force Income Support Supplement (DFISA) (a)       | 18,678  | 17,941  | 17,050  | 16,159  | 15,447  | 15,192  | 14,784  | 14,174  | 13,933  | 14,328  | 14,212  | 14,270  | 0       | 0       | 0       | 0       | 0       | 0       | 0       | 0       | 0       | 0       | 0       | 0       |
|                                                           |         |         |         |         |         |         |         |         |         |         |         |         |         |         |         |         |         |         |         |         |         |         |         |         |
| Total Income Support Beneficiaries (b)                    | 283,823 | 267,297 | 250,472 | 234,603 | 219,153 | 204,180 | 190,423 | 176,232 | 161,184 | 151,543 | 142,222 | 133,682 | 114,135 | 110,246 | 106,500 | 99,300  | 92,700  | 86,800  | 81,300  | 76,300  | 71,600  | 67,100  | 62,900  | 58,800  |
| Total Disability Compensation Beneficiaries (c)           | 222,876 | 212,749 | 202,154 | 192,236 | 182,345 | 171,874 | 162,247 | 153,463 | 144,843 | 137,352 | 131,050 | 124,823 | 118,292 | 115,165 | 112,300 | 106,900 | 102,200 | 98,000  | 94,300  | 91,000  | 87,900  | 85,000  | 82,200  | 79,400  |