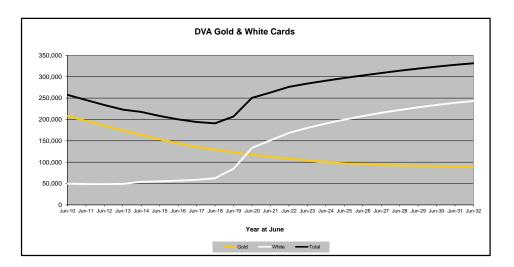

## DVA PROJECTED BENEFICIARY NUMBERS WITH ACTUALS TO 31 DECEMBER 2022 - AUSTRALIA

Executive Summary of DVA Beneficiaries in Receipt of Pension(s), Allowance(s) or Health Care

| BENEFICIARY CATEGORY                                      |         |         |         |         |         |         | ACTUA   | L DATA  |         |         |         |         |         |         |         |         |         |         | FORECA  | ST DATA | L.      |         |         |         |
|-----------------------------------------------------------|---------|---------|---------|---------|---------|---------|---------|---------|---------|---------|---------|---------|---------|---------|---------|---------|---------|---------|---------|---------|---------|---------|---------|---------|
| (Subsets of Net Total Beneficaries on Previous Page)      | June    | Dec     | June    |
|                                                           | 2010    | 2011    | 2012    | 2013    | 2014    | 2015    | 2016    | 2017    | 2018    | 2019    | 2020    | 2021    | 2022    | 2022    | 2023    | 2024    | 2025    | 2026    | 2027    | 2028    | 2029    | 2030    | 2031    | 2032    |
| Health Treatment Card Holders :                           |         |         |         |         |         |         |         |         |         |         |         |         |         |         |         |         |         |         |         |         |         |         |         |         |
| Gold Cards                                                | 207,945 | 196,619 | 185,031 | 174,168 | 163,578 | 153,033 | 143,635 | 135,263 | 128,517 | 122,536 | 117,072 | 112,146 | 107,665 | 105,603 | 103,800 | 100,200 | 97,300  | 95,000  | 93,200  | 91,800  | 90,600  | 89,700  | 88,900  | 88,200  |
| White Cards                                               | 49,621  | 48,986  | 48,769  | 49,013  | 53,984  | 55,148  | 56,610  | 58,705  | 62,450  | 84,624  | 133,539 | 151,019 | 168,540 | 174,784 | 180,200 | 190,500 | 199,700 | 208,000 | 215,500 | 222,300 | 228,400 | 233,900 | 238,900 | 243,300 |
| Total Health Treatment Cards                              | 257,566 | 245,605 | 233,800 | 223,181 | 217,562 | 208,181 | 200,245 | 193,968 | 190,967 | 207,160 | 250,611 | 263,165 | 276,205 | 280,387 | 284,000 | 290,700 | 297,000 | 303,100 | 308,800 | 314,100 | 319,100 | 323,700 | 327,800 | 331,500 |
|                                                           |         |         |         |         |         |         |         |         |         |         |         |         |         |         |         |         |         |         |         |         |         |         |         |         |
| Repatriation Pharmaceutical Benefits Cards (Orange Cards) | 10,614  | 9,293   | 7,996   | 6,817   | 5,744   | 4,709   | 3,799   | 3,024   | 2,315   | 1,774   | 1,330   | 981     | 659     | 548     | 500     | 300     | 200     | 100     | 100     | 0       | 0       | 0       | 0       | 0       |
|                                                           |         |         |         |         |         |         |         |         |         |         |         |         |         |         |         |         |         |         |         |         |         |         |         | 7       |
| Other Income Support Categories:                          |         |         |         |         |         |         |         |         |         |         |         |         |         |         |         |         |         |         |         |         |         |         |         |         |
| Income Support Supplement                                 | 77,584  | 73,970  | 69,989  | 65,730  | 61,463  | 56,725  | 52,292  | 47,036  | 42,464  | 38,403  | 34,571  | 30,984  | 27,730  | 26,184  | 24,800  | 22,200  | 20,100  | 18,200  | 16,700  | 15,400  | 14,400  | 13,500  | 12,700  | 12,000  |
| Age Pensioners                                            | 5,167   | 4,779   | 4,412   | 4,121   | 3,833   | 3,658   | 3,538   | 3,380   | 3,225   | 3,338   | 3,379   | 3,427   | 3,638   | 3,717   | 3,700   | 3,600   | 3,600   | 3,500   | 3,500   | 3,500   | 3,400   | 3,400   | 3,300   | 3,300   |
| Commonwealth Seniors Health Cards (CSHC)                  | 7,269   | 7,014   | 6,428   | 6,069   | 5,150   | 4,698   | 4,321   | 7,222   | 4,098   | 4,092   | 3,954   | 3,670   | 3,549   | 3,484   | 3,400   | 3,200   | 3,000   | 2,900   | 2,700   | 2,600   | 2,400   | 2,300   | 2,200   | 2,100   |
| Defence Force Income Support Supplement (DFISA) (a)       | 18,678  | 17,941  | 17,050  | 16,159  | 15,447  | 15,192  | 14,784  | 14,174  | 13,933  | 14,328  | 14,212  | 14,270  | 0       | 0       | 0       | 0       | 0       | 0       | 0       | 0       | 0       | 0       | 0       | 0       |
|                                                           |         |         |         |         |         |         |         |         |         |         |         |         |         |         |         |         |         |         |         |         |         |         |         |         |
| Total Income Support Beneficiaries (b)                    | 283,823 | 267,297 | 250,472 | 234,603 | 219,153 | 204,180 | 190,423 | 176,232 | 161,184 | 151,543 | 142,222 | 133,682 | 114,135 | 110,246 | 106,500 | 99,300  | 92,700  | 86,800  | 81,300  | 76,300  | 71,600  | 67,100  | 62,900  | 58,800  |
| Total Disability Compensation Beneficiaries (c)           | 222,876 | 212,749 | 202,154 | 192,236 | 182,345 | 171,874 | 162,247 | 153,463 | 144,843 | 137,352 | 131,050 | 124,823 | 118,292 | 115,165 | 112,300 | 106,900 | 102,200 | 98,000  | 94,300  | 91,000  | 87,900  | 85,000  | 82,200  | 79,400  |