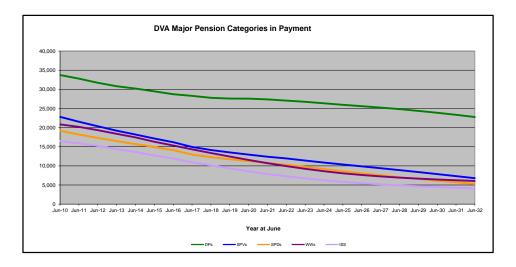

### DVA PROJECTED BENEFICIARY NUMBERS WITH ACTUALS TO 31 DECEMBER 2022 - AUSTRALIA

Executive Summary of DVA Beneficiaries in Receipt of Pension(s), Allowance(s) or Health Care

| BENEFICIARY CATEGORY                                                         |         |         |                  |         |         | ACTUAL           | DATA    |                  |                  |                  |                  |                  |                  |         |                   |         |         |                  | FORECA           | ST DATA           |         |         |         |         |
|------------------------------------------------------------------------------|---------|---------|------------------|---------|---------|------------------|---------|------------------|------------------|------------------|------------------|------------------|------------------|---------|-------------------|---------|---------|------------------|------------------|-------------------|---------|---------|---------|---------|
|                                                                              | June    | June    | June             | June    | June    | June             | June    | June             | June             | June             | June             | June             | June             | Dec     | June              | June    | June    | June             | June             | June              | June    | June    | June    | June    |
|                                                                              | 2010    | 2011    | 2012             | 2013    | 2014    | 2015             | 2016    | 2017             | 2018             | 2019             | 2020             | 2021             | 2022             | 2022    | 2023              | 2024    | 2025    | 2026             | 2027             | 2028              | 2029    | 2030    | 2031    | 2032    |
| Veterans :                                                                   |         |         |                  |         |         |                  |         |                  |                  |                  |                  |                  |                  |         |                   |         |         |                  |                  |                   |         |         |         | i '     |
| Disability Compensation Payment Recipients*                                  | 122,355 | 116.498 | 110,644          | 105,705 | 101.059 | 96,493           | 92,374  | 88,974           | 85,811           | 83,363           | 81,918           | 80,252           | 77,967           | 77,025  | 76.100            | 74,200  | 72,400  | 70.800           | 69,200           | 67.600            | 65,900  | 64,200  | 62,400  | 60,600  |
| Age Pension Veterans (Included Above)                                        |         | 2,771   | 2,562            | 2,405   | 2,244   | 2,151            | 2,097   | 2,026            | 1,940            | 2,058            | 2,096            | 2,148            | 2,335            | 2,400   | 2.400             | 2,400   | 2,400   | 2,400            | 2,500            | 2,500             | 2,500   |         | 2,500   | 2,500   |
| Service Pension Veterans                                                     | 3,006   |         | 82,229           | -       | 71.266  |                  |         |                  |                  |                  |                  | 43,844           |                  |         | ,                 |         | -       | 33.000           | 31,100           |                   | 27,400  |         | 2,500   | 2,500   |
|                                                                              | 95,363  | 88,652  |                  | 76,523  | ,       | 66,016           | 61,504  | 55,641           | 52,011           | 48,958           | 46,244           | - 7 -            | 41,481           | 40,325  | 39,200            | 37,000  | 35,000  | ,                | . ,              |                   | ,       | 25,500  | .,      | ,       |
| Disability Compensation Payment Recipient & Service Pension Veteran Overlap* | 62,077  | 58,300  | 54,638           | 51,371  | 48,307  | 45,206           | 42,542  | 38,738           | 36,604           | 34,688           | 32,988           | 31,454           | 29,904           | 29,082  | 28,300<br>178,700 | 26,800  | 25,300  | 23,900           | 22,400           | 20,900<br>227,700 | 19,500  | 18,000  | 16,500  | 15,000  |
| Treatment Cards, Allowances or Accepted Disabilities Only                    | 20,353  | 19,803  | 19,974           | 20,383  | 51,867  | 53,713           | 55,968  | 59,194           | 64,606           | 86,032           | 130,372          | 147,589          | 165,842          | 172,711 | .,                | 190,300 | 200,800 | 210,500          | 219,500          | -                 | 235,500 |         | 249,300 | 255,400 |
| MRCA Veterans                                                                | n/a     | n/a     | n/a              | n/a     | 16,732  | 19,561           | 22,337  | 25,596           | 29,612           | 36,875           | 43,169           | 48,985           | 53,672           | 56,747  | 59,000            | 63,800  | 68,700  | 73,600           | 78,600           | 83,500            | 88,500  |         | 98,300  | 103,200 |
| DRCA Veterans                                                                | n/a     | n/a     | n/a              | n/a     | 50,223  | 50,757           | 51,388  | 52,019           | 52,588           | 54,242           | 56,341           | 57,679           | 59,342           | 60,163  | 60,600            | 61,600  | 62,600  | 63,600           | 64,500           | 65,400            | 66,100  | 66,700  | 67,200  | 67,600  |
| Total Veterans                                                               | 175,994 | 166,653 | 158,209          | 151,240 | 175,934 | 171,016          | 167,304 | 165,071          | 165,824          | 183,665          | 225,546          | 240,231          | 255,386          | 260,979 | 265,700           | 274,700 | 283,000 | 290,500          | 297,400          | 303,600           | 309,300 | 314,300 | 318,800 | 322,800 |
| Dependants:                                                                  |         |         |                  |         |         |                  |         |                  |                  |                  |                  |                  |                  |         |                   |         |         |                  |                  |                   |         |         |         | i '     |
| Service Pension Dependants                                                   | 83.879  | 78.716  | 72 027           | 69,174  | 64.902  | CO CO4           | 56,670  | E4 220           | 47.000           | 45.074           | 40.500           | 40.046           | 27 727           | 36,536  | 35.400            | 33,200  | 31.100  | 20.400           | 27 200           | 25,600            | 24.000  | 22,400  | 21.000  | 19.700  |
| War Widow(er)s                                                               | 101,090 | 96,761  | 73,827<br>91,925 | 86,865  | 81,531  | 60,631<br>75,536 | 69,960  | 51,329<br>64,500 | 47,928<br>59,001 | 45,071<br>53,899 | 42,520<br>49,000 | 40,216<br>44,391 | 37,737<br>40,101 | 37,907  | 36,000            | 32,500  | 29,400  | 29,100<br>26,900 | 27,300<br>24,800 | 23,100            | 21,700  |         | 19,500  | 18,600  |
| • •                                                                          | 101,090 |         |                  | -       |         |                  |         |                  |                  |                  |                  | -                |                  |         |                   |         | -       |                  |                  |                   | ,       | .,      |         | -       |
| Orphans                                                                      | 190     | 187     | 179              | 171     | 177     | 173              | 150     | 157              | 155              | 150              | 136              | 143              | 155              | 159     | 160               | 170     | 170     | 170              | 170              |                   | 150     | 140     | 130     | 120     |
| Adequate Means of Support (AMS) **                                           | 449     | 431     | 419              | 408     | 398     | 382              | 367     | 355              | 331              | 320              | 304              | 290              | 274              | 264     | 260               | 260     | 250     | 250              | 240              |                   | 230     |         | 220     | 210     |
| Age Pension Partners                                                         | 2,161   | 2,008   | 1,850            | 1,716   | 1,545   | 1,470            | 1,408   | 1,324            | 1,257            | 1,248            | 1,285            | 1,284            | 1,312            | 1,317   | 1,300             | 1,200   | 1,100   | 1,100            | 1,000            |                   | 900     | 1       | 800     | 700     |
| Commonwealth Seniors Health Cards (CSHC) Dependants                          | 4,153   | 4,100   | 3,849            | 3,694   | 3,214   | 3,055            | 2,835   | 4,449            | 2,660            | 2,621            | 2,475            | 2,277            | 2,136            | 2,047   | 2,000             | 1,800   | 1,700   | 1,500            | 1,400            | 1,300             | 1,200   | 1,200   | 1,100   | 1,000   |
| Defence Force Income Support Supplement (DFISA) Dependants ***               | 7,282   | 6,974   | 6,567            | 6,228   | 5,879   | 5,811            | 5,711   | 5,460            | 5,404            | 5,540            | 5,476            | 5,515            | 0                | 0       | 0                 | 0       | 0       | 0                | 0                | 0                 | 0       | 0       | 0       | 0       |
| MRCA Dependants                                                              | n/a     | n/a     | n/a              | n/a     | 158     | 177              | 188     | 219              | 252              | 294              | 336              | 385              | 433              | 481     | 500               | 600     |         | 700              |                  |                   | 800     | 1       | 900     | 900     |
| Other Dependants                                                             | 411     | 425     | 530              | 590     | 2,607   | 2,513            | 2,526   | 2,477            | 2,671            | 2,860            | 4,375            | 4,716            | 4,922            | 5,061   | 5,100             | 5,500   | 5,900   | 6,200            | 6,400            | 6,700             | 6,900   | ,       | 7,100   | 7,100   |
| Total Overlap Between Dependant Categories                                   | 4,230   | 4,036   | 3,766            | 3,513   | 3,028   | 2,827            | 2,659   | 3,050            | 2,301            | 2,240            | 2,101            | 1,972            | 1,012            | 948     | 900               | 800     | 700     | 600              | 600              | 500               | 500     | 400     | 400     | 400     |
| Total Dependants                                                             | 195,385 | 185,566 | 175,380          | 165,333 | 157,383 | 146,921          | 137,156 | 127,220          | 117,358          | 109,760          | 103,806          | 97,245           | 86,058           | 82,824  | 79,900            | 74,400  | 69,500  | 65,300           | 61,600           | 58,300            | 55,400  | 52,700  | 50,300  | 48,000  |
| Total Veterans and Total Dependants Overlap                                  | 3,564   | 3,290   | 2,968            | 2,693   | 1,590   | 1,366            | 1,172   | 1,006            | 894              | 844              | 1,042            | 1,066            | 963              | 946     | 1,000             | 1,000   | 1,000   | 1,100            | 1,100            | 1,100             | 1,200   | 1,200   | 1,300   | 1,300   |
|                                                                              | , ,     |         | ,                | ,,,,,   | ,       |                  | ,       |                  |                  |                  | ,-               |                  |                  |         |                   | ,       | , , ,   |                  |                  |                   |         |         |         |         |
| Nett Total Clients ****                                                      | 367,815 | 348,929 | 330,621          | 313,880 | 331,727 | 316,571          | 303,288 | 291,285          | 282,314          | 292,674          | 328,310          | 336,410          | 340,481          | 342,857 | 344,600           | 348,100 | 351,500 | 354,800          | 357,900          | 360,800           | 363,500 | 365,900 | 367,800 | 369,500 |