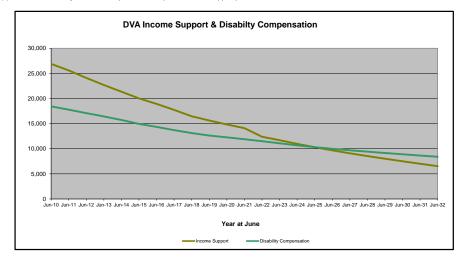

## DVA PROJECTED BENEFICIARY NUMBERS WITH ACTUALS TO 31 DECEMBER 2022 - AUSTRALIA

Executive Summary of DVA Beneficiaries in Receipt of Pension(s), Allowance(s) or Health Care

| BENEFICIARY CATEGORY                                      |         |         |         |         |         |         | ACTUA   | L DATA  |         |         |         |         |         |         |         |         |         |         | FORECA  | ST DATA | L.      |         |         |         |
|-----------------------------------------------------------|---------|---------|---------|---------|---------|---------|---------|---------|---------|---------|---------|---------|---------|---------|---------|---------|---------|---------|---------|---------|---------|---------|---------|---------|
| (Subsets of Net Total Beneficaries on Previous Page)      | June    | Dec     | June    |
|                                                           | 2010    | 2011    | 2012    | 2013    | 2014    | 2015    | 2016    | 2017    | 2018    | 2019    | 2020    | 2021    | 2022    | 2022    | 2023    | 2024    | 2025    | 2026    | 2027    | 2028    | 2029    | 2030    | 2031    | 2032    |
| Health Treatment Card Holders :                           |         |         |         |         |         |         |         |         |         |         |         |         |         |         |         |         |         |         |         |         |         |         |         |         |
| Gold Cards                                                | 207,945 | 196,619 | 185,031 | 174,168 | 163,578 | 153,033 | 143,635 | 135,263 | 128,517 | 122,536 | 117,072 | 112,146 | 107,665 | 105,603 | 103,800 | 100,200 | 97,300  | 95,000  | 93,200  | 91,800  | 90,600  | 89,700  | 88,900  | 88,200  |
| White Cards                                               | 49,621  | 48,986  | 48,769  | 49,013  | 53,984  | 55,148  | 56,610  | 58,705  | 62,450  | 84,624  | 133,539 | 151,019 | 168,540 | 174,784 | 180,200 | 190,500 | 199,700 | 208,000 | 215,500 | 222,300 | 228,400 | 233,900 | 238,900 | 243,300 |
| Total Health Treatment Cards                              | 257,566 | 245,605 | 233,800 | 223,181 | 217,562 | 208,181 | 200,245 | 193,968 | 190,967 | 207,160 | 250,611 | 263,165 | 276,205 | 280,387 | 284,000 | 290,700 | 297,000 | 303,100 | 308,800 | 314,100 | 319,100 | 323,700 | 327,800 | 331,500 |
|                                                           |         |         |         |         |         |         |         |         |         |         |         |         |         |         |         |         |         |         |         |         |         |         |         |         |
| Repatriation Pharmaceutical Benefits Cards (Orange Cards) | 10,614  | 9,293   | 7,996   | 6,817   | 5,744   | 4,709   | 3,799   | 3,024   | 2,315   | 1,774   | 1,330   | 981     | 659     | 548     | 500     | 300     | 200     | 100     | 100     | 0       | 0       | 0       | 0       | 0       |
|                                                           |         |         |         |         |         |         |         |         |         |         |         |         |         |         |         |         |         |         |         |         |         |         |         | 7       |
| Other Income Support Categories:                          |         |         |         |         |         |         |         |         |         |         |         |         |         |         |         |         |         |         |         |         |         |         |         |         |
| Income Support Supplement                                 | 77,584  | 73,970  | 69,989  | 65,730  | 61,463  | 56,725  | 52,292  | 47,036  | 42,464  | 38,403  | 34,571  | 30,984  | 27,730  | 26,184  | 24,800  | 22,200  | 20,100  | 18,200  | 16,700  | 15,400  | 14,400  | 13,500  | 12,700  | 12,000  |
| Age Pensioners                                            | 5,167   | 4,779   | 4,412   | 4,121   | 3,833   | 3,658   | 3,538   | 3,380   | 3,225   | 3,338   | 3,379   | 3,427   | 3,638   | 3,717   | 3,700   | 3,600   | 3,600   | 3,500   | 3,500   | 3,500   | 3,400   | 3,400   | 3,300   | 3,300   |
| Commonwealth Seniors Health Cards (CSHC)                  | 7,269   | 7,014   | 6,428   | 6,069   | 5,150   | 4,698   | 4,321   | 7,222   | 4,098   | 4,092   | 3,954   | 3,670   | 3,549   | 3,484   | 3,400   | 3,200   | 3,000   | 2,900   | 2,700   | 2,600   | 2,400   | 2,300   | 2,200   | 2,100   |
| Defence Force Income Support Supplement (DFISA) (a)       | 18,678  | 17,941  | 17,050  | 16,159  | 15,447  | 15,192  | 14,784  | 14,174  | 13,933  | 14,328  | 14,212  | 14,270  | 0       | 0       | 0       | 0       | 0       | 0       | 0       | 0       | 0       | 0       | 0       | 0       |
|                                                           |         |         |         |         |         |         |         |         |         |         |         |         |         |         |         |         |         |         |         |         |         |         |         |         |
| Total Income Support Beneficiaries (b)                    | 283,823 | 267,297 | 250,472 | 234,603 | 219,153 | 204,180 | 190,423 | 176,232 | 161,184 | 151,543 | 142,222 | 133,682 | 114,135 | 110,246 | 106,500 | 99,300  | 92,700  | 86,800  | 81,300  | 76,300  | 71,600  | 67,100  | 62,900  | 58,800  |
| Total Disability Compensation Beneficiaries (c)           | 222,876 | 212,749 | 202,154 | 192,236 | 182,345 | 171,874 | 162,247 | 153,463 | 144,843 | 137,352 | 131,050 | 124,823 | 118,292 | 115,165 | 112,300 | 106,900 | 102,200 | 98,000  | 94,300  | 91,000  | 87,900  | 85,000  | 82,200  | 79,400  |

- (a) DFISA was abolished on 1 January 2022, since the payment became redundant when DVA's Disability Compensation Payment and some other relevant DVA payments were exempted from means tests for social security income support.
- (b) Includes veteran service pensions, dependant service pensions, income support supplement, age pensions, commonwealth seniors health cards and DFISA recipients.
- (c) Includes disability, war widow, orphan and adequate means of support pensions.