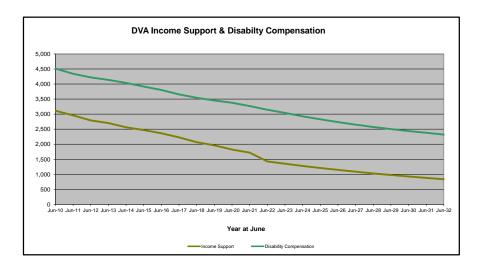

## DVA PROJECTED BENEFICIARY NUMBERS WITH ACTUALS TO 31 DECEMBER 2022 - AUSTRALIA

Executive Summary of DVA Beneficiaries in Receipt of Pension(s), Allowance(s) or Health Care

| BENEFICIARY CATEGORY                                      |         |         |         |         |         |         | ACTUA   | L DATA  |         |         |         |         |         |         |         |         |         |         | FORECA  | ST DATA | L.      |         |         |         |
|-----------------------------------------------------------|---------|---------|---------|---------|---------|---------|---------|---------|---------|---------|---------|---------|---------|---------|---------|---------|---------|---------|---------|---------|---------|---------|---------|---------|
| (Subsets of Net Total Beneficaries on Previous Page)      | June    | Dec     | June    |
|                                                           | 2010    | 2011    | 2012    | 2013    | 2014    | 2015    | 2016    | 2017    | 2018    | 2019    | 2020    | 2021    | 2022    | 2022    | 2023    | 2024    | 2025    | 2026    | 2027    | 2028    | 2029    | 2030    | 2031    | 2032    |
| Health Treatment Card Holders :                           |         |         |         |         |         |         |         |         |         |         |         |         |         |         |         |         |         |         |         |         |         |         |         |         |
| Gold Cards                                                | 207,945 | 196,619 | 185,031 | 174,168 | 163,578 | 153,033 | 143,635 | 135,263 | 128,517 | 122,536 | 117,072 | 112,146 | 107,665 | 105,603 | 103,800 | 100,200 | 97,300  | 95,000  | 93,200  | 91,800  | 90,600  | 89,700  | 88,900  | 88,200  |
| White Cards                                               | 49,621  | 48,986  | 48,769  | 49,013  | 53,984  | 55,148  | 56,610  | 58,705  | 62,450  | 84,624  | 133,539 | 151,019 | 168,540 | 174,784 | 180,200 | 190,500 | 199,700 | 208,000 | 215,500 | 222,300 | 228,400 | 233,900 | 238,900 | 243,300 |
| Total Health Treatment Cards                              | 257,566 | 245,605 | 233,800 | 223,181 | 217,562 | 208,181 | 200,245 | 193,968 | 190,967 | 207,160 | 250,611 | 263,165 | 276,205 | 280,387 | 284,000 | 290,700 | 297,000 | 303,100 | 308,800 | 314,100 | 319,100 | 323,700 | 327,800 | 331,500 |
|                                                           |         |         |         |         |         |         |         |         |         |         |         |         |         |         |         |         |         |         |         |         |         |         |         |         |
| Repatriation Pharmaceutical Benefits Cards (Orange Cards) | 10,614  | 9,293   | 7,996   | 6,817   | 5,744   | 4,709   | 3,799   | 3,024   | 2,315   | 1,774   | 1,330   | 981     | 659     | 548     | 500     | 300     | 200     | 100     | 100     | 0       | 0       | 0       | 0       | 0       |
|                                                           |         |         |         |         |         |         |         |         |         |         |         |         |         |         |         |         |         |         |         |         |         |         |         | 7       |
| Other Income Support Categories:                          |         |         |         |         |         |         |         |         |         |         |         |         |         |         |         |         |         |         |         |         |         |         |         |         |
| Income Support Supplement                                 | 77,584  | 73,970  | 69,989  | 65,730  | 61,463  | 56,725  | 52,292  | 47,036  | 42,464  | 38,403  | 34,571  | 30,984  | 27,730  | 26,184  | 24,800  | 22,200  | 20,100  | 18,200  | 16,700  | 15,400  | 14,400  | 13,500  | 12,700  | 12,000  |
| Age Pensioners                                            | 5,167   | 4,779   | 4,412   | 4,121   | 3,833   | 3,658   | 3,538   | 3,380   | 3,225   | 3,338   | 3,379   | 3,427   | 3,638   | 3,717   | 3,700   | 3,600   | 3,600   | 3,500   | 3,500   | 3,500   | 3,400   | 3,400   | 3,300   | 3,300   |
| Commonwealth Seniors Health Cards (CSHC)                  | 7,269   | 7,014   | 6,428   | 6,069   | 5,150   | 4,698   | 4,321   | 7,222   | 4,098   | 4,092   | 3,954   | 3,670   | 3,549   | 3,484   | 3,400   | 3,200   | 3,000   | 2,900   | 2,700   | 2,600   | 2,400   | 2,300   | 2,200   | 2,100   |
| Defence Force Income Support Supplement (DFISA) (a)       | 18,678  | 17,941  | 17,050  | 16,159  | 15,447  | 15,192  | 14,784  | 14,174  | 13,933  | 14,328  | 14,212  | 14,270  | 0       | 0       | 0       | 0       | 0       | 0       | 0       | 0       | 0       | 0       | 0       | 0       |
|                                                           |         |         |         |         |         |         |         |         |         |         |         |         |         |         |         |         |         |         |         |         |         |         |         |         |
| Total Income Support Beneficiaries (b)                    | 283,823 | 267,297 | 250,472 | 234,603 | 219,153 | 204,180 | 190,423 | 176,232 | 161,184 | 151,543 | 142,222 | 133,682 | 114,135 | 110,246 | 106,500 | 99,300  | 92,700  | 86,800  | 81,300  | 76,300  | 71,600  | 67,100  | 62,900  | 58,800  |
| Total Disability Compensation Beneficiaries (c)           | 222,876 | 212,749 | 202,154 | 192,236 | 182,345 | 171,874 | 162,247 | 153,463 | 144,843 | 137,352 | 131,050 | 124,823 | 118,292 | 115,165 | 112,300 | 106,900 | 102,200 | 98,000  | 94,300  | 91,000  | 87,900  | 85,000  | 82,200  | 79,400  |