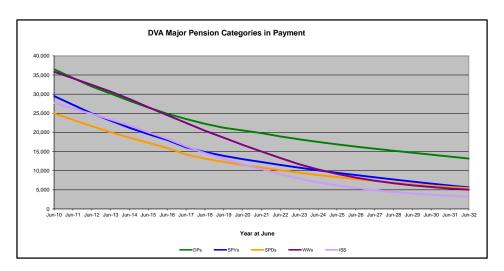

### DVA PROJECTED BENEFICIARY NUMBERS WITH ACTUALS TO 31 DECEMBER 2022 - AUSTRALIA

Executive Summary of DVA Beneficiaries in Receipt of Pension(s), Allowance(s) or Health Care

| BENEFICIARY CATEGORY                                                         |         |         |                  |         |         | ACTUAL           | DATA    |                  |                  |                  |                  |                  |                  |         |                   |         |         |                  | FORECA           | ST DATA           |         |         |         |         |
|------------------------------------------------------------------------------|---------|---------|------------------|---------|---------|------------------|---------|------------------|------------------|------------------|------------------|------------------|------------------|---------|-------------------|---------|---------|------------------|------------------|-------------------|---------|---------|---------|---------|
|                                                                              | June    | June    | June             | June    | June    | June             | June    | June             | June             | June             | June             | June             | June             | Dec     | June              | June    | June    | June             | June             | June              | June    | June    | June    | June    |
|                                                                              | 2010    | 2011    | 2012             | 2013    | 2014    | 2015             | 2016    | 2017             | 2018             | 2019             | 2020             | 2021             | 2022             | 2022    | 2023              | 2024    | 2025    | 2026             | 2027             | 2028              | 2029    | 2030    | 2031    | 2032    |
| Veterans :                                                                   |         |         |                  |         |         |                  |         |                  |                  |                  |                  |                  |                  |         |                   |         |         |                  |                  |                   |         |         |         | i '     |
| Disability Compensation Payment Recipients*                                  | 122,355 | 116.498 | 110,644          | 105,705 | 101.059 | 96,493           | 92,374  | 88,974           | 85,811           | 83,363           | 81,918           | 80,252           | 77,967           | 77,025  | 76.100            | 74,200  | 72,400  | 70.800           | 69,200           | 67.600            | 65,900  | 64,200  | 62,400  | 60,600  |
| Age Pension Veterans (Included Above)                                        |         | 2,771   | 2,562            | 2,405   | 2,244   | 2,151            | 2,097   | 2,026            | 1,940            | 2,058            | 2,096            | 2,148            | 2,335            | 2,400   | 2.400             | 2,400   | 2,400   | 2,400            | 2,500            | 2,500             | 2,500   |         | 2,500   | 2,500   |
| Service Pension Veterans                                                     | 3,006   |         | 82,229           | -       | 71.266  |                  |         |                  |                  |                  |                  | 43,844           |                  |         | ,                 |         | -       | 33.000           | 31,100           |                   | 27,400  |         | 2,500   | 2,500   |
|                                                                              | 95,363  | 88,652  |                  | 76,523  | ,       | 66,016           | 61,504  | 55,641           | 52,011           | 48,958           | 46,244           | - 7 -            | 41,481           | 40,325  | 39,200            | 37,000  | 35,000  | ,                | . ,              |                   | ,       | 25,500  | .,      | ,       |
| Disability Compensation Payment Recipient & Service Pension Veteran Overlap* | 62,077  | 58,300  | 54,638           | 51,371  | 48,307  | 45,206           | 42,542  | 38,738           | 36,604           | 34,688           | 32,988           | 31,454           | 29,904           | 29,082  | 28,300<br>178,700 | 26,800  | 25,300  | 23,900           | 22,400           | 20,900<br>227,700 | 19,500  | 18,000  | 16,500  | 15,000  |
| Treatment Cards, Allowances or Accepted Disabilities Only                    | 20,353  | 19,803  | 19,974           | 20,383  | 51,867  | 53,713           | 55,968  | 59,194           | 64,606           | 86,032           | 130,372          | 147,589          | 165,842          | 172,711 | .,                | 190,300 | 200,800 | 210,500          | 219,500          | -                 | 235,500 |         | 249,300 | 255,400 |
| MRCA Veterans                                                                | n/a     | n/a     | n/a              | n/a     | 16,732  | 19,561           | 22,337  | 25,596           | 29,612           | 36,875           | 43,169           | 48,985           | 53,672           | 56,747  | 59,000            | 63,800  | 68,700  | 73,600           | 78,600           | 83,500            | 88,500  |         | 98,300  | 103,200 |
| DRCA Veterans                                                                | n/a     | n/a     | n/a              | n/a     | 50,223  | 50,757           | 51,388  | 52,019           | 52,588           | 54,242           | 56,341           | 57,679           | 59,342           | 60,163  | 60,600            | 61,600  | 62,600  | 63,600           | 64,500           | 65,400            | 66,100  | 66,700  | 67,200  | 67,600  |
| Total Veterans                                                               | 175,994 | 166,653 | 158,209          | 151,240 | 175,934 | 171,016          | 167,304 | 165,071          | 165,824          | 183,665          | 225,546          | 240,231          | 255,386          | 260,979 | 265,700           | 274,700 | 283,000 | 290,500          | 297,400          | 303,600           | 309,300 | 314,300 | 318,800 | 322,800 |
| Dependants:                                                                  |         |         |                  |         |         |                  |         |                  |                  |                  |                  |                  |                  |         |                   |         |         |                  |                  |                   |         |         |         | i '     |
| Service Pension Dependants                                                   | 83.879  | 78.716  | 72 027           | 69,174  | 64.902  | CO CO4           | 56,670  | E4 220           | 47.000           | 45.074           | 40.500           | 40.046           | 27 727           | 36,536  | 35.400            | 33,200  | 31.100  | 20.400           | 27 200           | 25,600            | 24.000  | 22,400  | 21.000  | 19.700  |
| War Widow(er)s                                                               | 101,090 | 96,761  | 73,827<br>91,925 | 86,865  | 81,531  | 60,631<br>75,536 | 69,960  | 51,329<br>64,500 | 47,928<br>59,001 | 45,071<br>53,899 | 42,520<br>49,000 | 40,216<br>44,391 | 37,737<br>40,101 | 37,907  | 36,000            | 32,500  | 29,400  | 29,100<br>26,900 | 27,300<br>24,800 | 23,100            | 21,700  |         | 19,500  | 18,600  |
| • •                                                                          | 101,090 |         |                  | -       |         |                  |         |                  |                  |                  |                  | -                |                  |         |                   |         | -       |                  |                  |                   | ,       | .,      |         | -       |
| Orphans                                                                      | 190     | 187     | 179              | 171     | 177     | 173              | 150     | 157              | 155              | 150              | 136              | 143              | 155              | 159     | 160               | 170     | 170     | 170              | 170              |                   | 150     | 140     | 130     | 120     |
| Adequate Means of Support (AMS) **                                           | 449     | 431     | 419              | 408     | 398     | 382              | 367     | 355              | 331              | 320              | 304              | 290              | 274              | 264     | 260               | 260     | 250     | 250              | 240              |                   | 230     |         | 220     | 210     |
| Age Pension Partners                                                         | 2,161   | 2,008   | 1,850            | 1,716   | 1,545   | 1,470            | 1,408   | 1,324            | 1,257            | 1,248            | 1,285            | 1,284            | 1,312            | 1,317   | 1,300             | 1,200   | 1,100   | 1,100            | 1,000            |                   | 900     | 1       | 800     | 700     |
| Commonwealth Seniors Health Cards (CSHC) Dependants                          | 4,153   | 4,100   | 3,849            | 3,694   | 3,214   | 3,055            | 2,835   | 4,449            | 2,660            | 2,621            | 2,475            | 2,277            | 2,136            | 2,047   | 2,000             | 1,800   | 1,700   | 1,500            | 1,400            | 1,300             | 1,200   | 1,200   | 1,100   | 1,000   |
| Defence Force Income Support Supplement (DFISA) Dependants ***               | 7,282   | 6,974   | 6,567            | 6,228   | 5,879   | 5,811            | 5,711   | 5,460            | 5,404            | 5,540            | 5,476            | 5,515            | 0                | 0       | 0                 | 0       | 0       | 0                | 0                | 0                 | 0       | 0       | 0       | 0       |
| MRCA Dependants                                                              | n/a     | n/a     | n/a              | n/a     | 158     | 177              | 188     | 219              | 252              | 294              | 336              | 385              | 433              | 481     | 500               | 600     |         | 700              |                  |                   | 800     | 1       | 900     | 900     |
| Other Dependants                                                             | 411     | 425     | 530              | 590     | 2,607   | 2,513            | 2,526   | 2,477            | 2,671            | 2,860            | 4,375            | 4,716            | 4,922            | 5,061   | 5,100             | 5,500   | 5,900   | 6,200            | 6,400            | 6,700             | 6,900   | ,       | 7,100   | 7,100   |
| Total Overlap Between Dependant Categories                                   | 4,230   | 4,036   | 3,766            | 3,513   | 3,028   | 2,827            | 2,659   | 3,050            | 2,301            | 2,240            | 2,101            | 1,972            | 1,012            | 948     | 900               | 800     | 700     | 600              | 600              | 500               | 500     | 400     | 400     | 400     |
| Total Dependants                                                             | 195,385 | 185,566 | 175,380          | 165,333 | 157,383 | 146,921          | 137,156 | 127,220          | 117,358          | 109,760          | 103,806          | 97,245           | 86,058           | 82,824  | 79,900            | 74,400  | 69,500  | 65,300           | 61,600           | 58,300            | 55,400  | 52,700  | 50,300  | 48,000  |
| Total Veterans and Total Dependants Overlap                                  | 3,564   | 3,290   | 2,968            | 2,693   | 1,590   | 1,366            | 1,172   | 1,006            | 894              | 844              | 1,042            | 1,066            | 963              | 946     | 1,000             | 1,000   | 1,000   | 1,100            | 1,100            | 1,100             | 1,200   | 1,200   | 1,300   | 1,300   |
|                                                                              | , ,     |         | ,                | ,,,,,   | ,       |                  | ,       |                  |                  |                  | ,-               |                  |                  |         |                   | ,       | , , ,   |                  |                  |                   |         |         |         |         |
| Nett Total Clients ****                                                      | 367,815 | 348,929 | 330,621          | 313,880 | 331,727 | 316,571          | 303,288 | 291,285          | 282,314          | 292,674          | 328,310          | 336,410          | 340,481          | 342,857 | 344,600           | 348,100 | 351,500 | 354,800          | 357,900          | 360,800           | 363,500 | 365,900 | 367,800 | 369,500 |