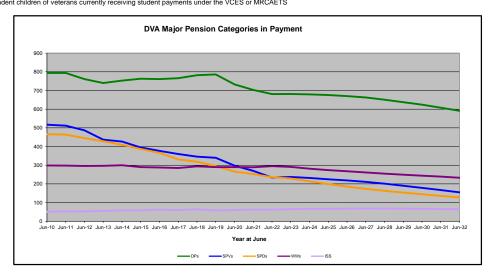

### DVA PROJECTED BENEFICIARY NUMBERS WITH ACTUALS TO 31 DECEMBER 2022 - AUSTRALIA

Executive Summary of DVA Beneficiaries in Receipt of Pension(s), Allowance(s) or Health Care

| BENEFICIARY CATEGORY                                                         |         |         |                  |         |         | ACTUAL           | DATA    |                  |                  |                  |                  |                  |                  |         |                   |         |         |                  | FORECA           | ST DATA           |         |         |         |         |
|------------------------------------------------------------------------------|---------|---------|------------------|---------|---------|------------------|---------|------------------|------------------|------------------|------------------|------------------|------------------|---------|-------------------|---------|---------|------------------|------------------|-------------------|---------|---------|---------|---------|
|                                                                              | June    | June    | June             | June    | June    | June             | June    | June             | June             | June             | June             | June             | June             | Dec     | June              | June    | June    | June             | June             | June              | June    | June    | June    | June    |
|                                                                              | 2010    | 2011    | 2012             | 2013    | 2014    | 2015             | 2016    | 2017             | 2018             | 2019             | 2020             | 2021             | 2022             | 2022    | 2023              | 2024    | 2025    | 2026             | 2027             | 2028              | 2029    | 2030    | 2031    | 2032    |
| Veterans :                                                                   |         |         |                  |         |         |                  |         |                  |                  |                  |                  |                  |                  |         |                   |         |         |                  |                  |                   |         |         |         | i '     |
| Disability Compensation Payment Recipients*                                  | 122,355 | 116.498 | 110,644          | 105,705 | 101.059 | 96,493           | 92,374  | 88,974           | 85,811           | 83,363           | 81,918           | 80,252           | 77,967           | 77,025  | 76.100            | 74,200  | 72,400  | 70.800           | 69,200           | 67.600            | 65,900  | 64,200  | 62,400  | 60,600  |
| Age Pension Veterans (Included Above)                                        |         | 2,771   | 2,562            | 2,405   | 2,244   | 2,151            | 2,097   | 2,026            | 1,940            | 2,058            | 2,096            | 2,148            | 2,335            | 2,400   | 2.400             | 2,400   | 2,400   | 2,400            | 2,500            | 2,500             | 2,500   |         | 2,500   | 2,500   |
| Service Pension Veterans                                                     | 3,006   |         | 82,229           | -       | 71.266  |                  |         |                  |                  |                  |                  | 43,844           |                  |         | ,                 |         | -       | 33.000           | 31,100           |                   | 27,400  |         | 2,500   | 2,500   |
|                                                                              | 95,363  | 88,652  |                  | 76,523  | ,       | 66,016           | 61,504  | 55,641           | 52,011           | 48,958           | 46,244           | - 7 -            | 41,481           | 40,325  | 39,200            | 37,000  | 35,000  | ,                | . ,              |                   | ,       | 25,500  | .,      | ,       |
| Disability Compensation Payment Recipient & Service Pension Veteran Overlap* | 62,077  | 58,300  | 54,638           | 51,371  | 48,307  | 45,206           | 42,542  | 38,738           | 36,604           | 34,688           | 32,988           | 31,454           | 29,904           | 29,082  | 28,300<br>178,700 | 26,800  | 25,300  | 23,900           | 22,400           | 20,900<br>227,700 | 19,500  | 18,000  | 16,500  | 15,000  |
| Treatment Cards, Allowances or Accepted Disabilities Only                    | 20,353  | 19,803  | 19,974           | 20,383  | 51,867  | 53,713           | 55,968  | 59,194           | 64,606           | 86,032           | 130,372          | 147,589          | 165,842          | 172,711 | .,                | 190,300 | 200,800 | 210,500          | 219,500          | -                 | 235,500 |         | 249,300 | 255,400 |
| MRCA Veterans                                                                | n/a     | n/a     | n/a              | n/a     | 16,732  | 19,561           | 22,337  | 25,596           | 29,612           | 36,875           | 43,169           | 48,985           | 53,672           | 56,747  | 59,000            | 63,800  | 68,700  | 73,600           | 78,600           | 83,500            | 88,500  |         | 98,300  | 103,200 |
| DRCA Veterans                                                                | n/a     | n/a     | n/a              | n/a     | 50,223  | 50,757           | 51,388  | 52,019           | 52,588           | 54,242           | 56,341           | 57,679           | 59,342           | 60,163  | 60,600            | 61,600  | 62,600  | 63,600           | 64,500           | 65,400            | 66,100  | 66,700  | 67,200  | 67,600  |
| Total Veterans                                                               | 175,994 | 166,653 | 158,209          | 151,240 | 175,934 | 171,016          | 167,304 | 165,071          | 165,824          | 183,665          | 225,546          | 240,231          | 255,386          | 260,979 | 265,700           | 274,700 | 283,000 | 290,500          | 297,400          | 303,600           | 309,300 | 314,300 | 318,800 | 322,800 |
| Dependants:                                                                  |         |         |                  |         |         |                  |         |                  |                  |                  |                  |                  |                  |         |                   |         |         |                  |                  |                   |         |         |         | i '     |
| Service Pension Dependants                                                   | 83.879  | 78.716  | 72 027           | 69,174  | 64.902  | CO CO4           | 56,670  | E4 220           | 47.000           | 45.074           | 40.500           | 40.046           | 27 727           | 36,536  | 35.400            | 33,200  | 31.100  | 20.400           | 27 200           | 25,600            | 24.000  | 22,400  | 21.000  | 19.700  |
| War Widow(er)s                                                               | 101,090 | 96,761  | 73,827<br>91,925 | 86,865  | 81,531  | 60,631<br>75,536 | 69,960  | 51,329<br>64,500 | 47,928<br>59,001 | 45,071<br>53,899 | 42,520<br>49,000 | 40,216<br>44,391 | 37,737<br>40,101 | 37,907  | 36,000            | 32,500  | 29,400  | 29,100<br>26,900 | 27,300<br>24,800 | 23,100            | 21,700  |         | 19,500  | 18,600  |
| • •                                                                          | 101,090 |         |                  | -       |         |                  |         |                  |                  |                  |                  | -                |                  |         |                   |         | -       |                  |                  |                   | ,       | .,      |         | -       |
| Orphans                                                                      | 190     | 187     | 179              | 171     | 177     | 173              | 150     | 157              | 155              | 150              | 136              | 143              | 155              | 159     | 160               | 170     | 170     | 170              | 170              |                   | 150     | 140     | 130     | 120     |
| Adequate Means of Support (AMS) **                                           | 449     | 431     | 419              | 408     | 398     | 382              | 367     | 355              | 331              | 320              | 304              | 290              | 274              | 264     | 260               | 260     | 250     | 250              | 240              |                   | 230     |         | 220     | 210     |
| Age Pension Partners                                                         | 2,161   | 2,008   | 1,850            | 1,716   | 1,545   | 1,470            | 1,408   | 1,324            | 1,257            | 1,248            | 1,285            | 1,284            | 1,312            | 1,317   | 1,300             | 1,200   | 1,100   | 1,100            | 1,000            |                   | 900     | 1       | 800     | 700     |
| Commonwealth Seniors Health Cards (CSHC) Dependants                          | 4,153   | 4,100   | 3,849            | 3,694   | 3,214   | 3,055            | 2,835   | 4,449            | 2,660            | 2,621            | 2,475            | 2,277            | 2,136            | 2,047   | 2,000             | 1,800   | 1,700   | 1,500            | 1,400            | 1,300             | 1,200   | 1,200   | 1,100   | 1,000   |
| Defence Force Income Support Supplement (DFISA) Dependants ***               | 7,282   | 6,974   | 6,567            | 6,228   | 5,879   | 5,811            | 5,711   | 5,460            | 5,404            | 5,540            | 5,476            | 5,515            | 0                | 0       | 0                 | 0       | 0       | 0                | 0                | 0                 | 0       | 0       | 0       | 0       |
| MRCA Dependants                                                              | n/a     | n/a     | n/a              | n/a     | 158     | 177              | 188     | 219              | 252              | 294              | 336              | 385              | 433              | 481     | 500               | 600     |         | 700              |                  |                   | 800     | 1       | 900     | 900     |
| Other Dependants                                                             | 411     | 425     | 530              | 590     | 2,607   | 2,513            | 2,526   | 2,477            | 2,671            | 2,860            | 4,375            | 4,716            | 4,922            | 5,061   | 5,100             | 5,500   | 5,900   | 6,200            | 6,400            | 6,700             | 6,900   | ,       | 7,100   | 7,100   |
| Total Overlap Between Dependant Categories                                   | 4,230   | 4,036   | 3,766            | 3,513   | 3,028   | 2,827            | 2,659   | 3,050            | 2,301            | 2,240            | 2,101            | 1,972            | 1,012            | 948     | 900               | 800     | 700     | 600              | 600              | 500               | 500     | 400     | 400     | 400     |
| Total Dependants                                                             | 195,385 | 185,566 | 175,380          | 165,333 | 157,383 | 146,921          | 137,156 | 127,220          | 117,358          | 109,760          | 103,806          | 97,245           | 86,058           | 82,824  | 79,900            | 74,400  | 69,500  | 65,300           | 61,600           | 58,300            | 55,400  | 52,700  | 50,300  | 48,000  |
| Total Veterans and Total Dependants Overlap                                  | 3,564   | 3,290   | 2,968            | 2,693   | 1,590   | 1,366            | 1,172   | 1,006            | 894              | 844              | 1,042            | 1,066            | 963              | 946     | 1,000             | 1,000   | 1,000   | 1,100            | 1,100            | 1,100             | 1,200   | 1,200   | 1,300   | 1,300   |
|                                                                              | , ,     |         | ,                | ,,,,,   | ,       |                  | ,       |                  |                  |                  | ,-               |                  |                  |         |                   | ,       | , , ,   |                  |                  |                   |         |         |         |         |
| Nett Total Clients ****                                                      | 367,815 | 348,929 | 330,621          | 313,880 | 331,727 | 316,571          | 303,288 | 291,285          | 282,314          | 292,674          | 328,310          | 336,410          | 340,481          | 342,857 | 344,600           | 348,100 | 351,500 | 354,800          | 357,900          | 360,800           | 363,500 | 365,900 | 367,800 | 369,500 |

## DVA PROJECTED BENEFICIARY NUMBERS WITH ACTUALS TO 31 DECEMBER 2022 - AUSTRALIA

Executive Summary of DVA Beneficiaries in Receipt of Pension(s), Allowance(s) or Health Care

| BENEFICIARY CATEGORY                                      |         |         |         |         |         |         | ACTUA   | L DATA  |         |         |         |         |         |         |         |         |         |         | FORECA  | ST DATA | L.      |         |         |         |
|-----------------------------------------------------------|---------|---------|---------|---------|---------|---------|---------|---------|---------|---------|---------|---------|---------|---------|---------|---------|---------|---------|---------|---------|---------|---------|---------|---------|
| (Subsets of Net Total Beneficaries on Previous Page)      | June    | Dec     | June    |
|                                                           | 2010    | 2011    | 2012    | 2013    | 2014    | 2015    | 2016    | 2017    | 2018    | 2019    | 2020    | 2021    | 2022    | 2022    | 2023    | 2024    | 2025    | 2026    | 2027    | 2028    | 2029    | 2030    | 2031    | 2032    |
| Health Treatment Card Holders :                           |         |         |         |         |         |         |         |         |         |         |         |         |         |         |         |         |         |         |         |         |         |         |         |         |
| Gold Cards                                                | 207,945 | 196,619 | 185,031 | 174,168 | 163,578 | 153,033 | 143,635 | 135,263 | 128,517 | 122,536 | 117,072 | 112,146 | 107,665 | 105,603 | 103,800 | 100,200 | 97,300  | 95,000  | 93,200  | 91,800  | 90,600  | 89,700  | 88,900  | 88,200  |
| White Cards                                               | 49,621  | 48,986  | 48,769  | 49,013  | 53,984  | 55,148  | 56,610  | 58,705  | 62,450  | 84,624  | 133,539 | 151,019 | 168,540 | 174,784 | 180,200 | 190,500 | 199,700 | 208,000 | 215,500 | 222,300 | 228,400 | 233,900 | 238,900 | 243,300 |
| Total Health Treatment Cards                              | 257,566 | 245,605 | 233,800 | 223,181 | 217,562 | 208,181 | 200,245 | 193,968 | 190,967 | 207,160 | 250,611 | 263,165 | 276,205 | 280,387 | 284,000 | 290,700 | 297,000 | 303,100 | 308,800 | 314,100 | 319,100 | 323,700 | 327,800 | 331,500 |
|                                                           |         |         |         |         |         |         |         |         |         |         |         |         |         |         |         |         |         |         |         |         |         |         |         |         |
| Repatriation Pharmaceutical Benefits Cards (Orange Cards) | 10,614  | 9,293   | 7,996   | 6,817   | 5,744   | 4,709   | 3,799   | 3,024   | 2,315   | 1,774   | 1,330   | 981     | 659     | 548     | 500     | 300     | 200     | 100     | 100     | 0       | 0       | 0       | 0       | 0       |
|                                                           |         |         |         |         |         |         |         |         |         |         |         |         |         |         |         |         |         |         |         |         |         |         |         | 7       |
| Other Income Support Categories:                          |         |         |         |         |         |         |         |         |         |         |         |         |         |         |         |         |         |         |         |         |         |         |         |         |
| Income Support Supplement                                 | 77,584  | 73,970  | 69,989  | 65,730  | 61,463  | 56,725  | 52,292  | 47,036  | 42,464  | 38,403  | 34,571  | 30,984  | 27,730  | 26,184  | 24,800  | 22,200  | 20,100  | 18,200  | 16,700  | 15,400  | 14,400  | 13,500  | 12,700  | 12,000  |
| Age Pensioners                                            | 5,167   | 4,779   | 4,412   | 4,121   | 3,833   | 3,658   | 3,538   | 3,380   | 3,225   | 3,338   | 3,379   | 3,427   | 3,638   | 3,717   | 3,700   | 3,600   | 3,600   | 3,500   | 3,500   | 3,500   | 3,400   | 3,400   | 3,300   | 3,300   |
| Commonwealth Seniors Health Cards (CSHC)                  | 7,269   | 7,014   | 6,428   | 6,069   | 5,150   | 4,698   | 4,321   | 7,222   | 4,098   | 4,092   | 3,954   | 3,670   | 3,549   | 3,484   | 3,400   | 3,200   | 3,000   | 2,900   | 2,700   | 2,600   | 2,400   | 2,300   | 2,200   | 2,100   |
| Defence Force Income Support Supplement (DFISA) (a)       | 18,678  | 17,941  | 17,050  | 16,159  | 15,447  | 15,192  | 14,784  | 14,174  | 13,933  | 14,328  | 14,212  | 14,270  | 0       | 0       | 0       | 0       | 0       | 0       | 0       | 0       | 0       | 0       | 0       | 0       |
|                                                           |         |         |         |         |         |         |         |         |         |         |         |         |         |         |         |         |         |         |         |         |         |         |         |         |
| Total Income Support Beneficiaries (b)                    | 283,823 | 267,297 | 250,472 | 234,603 | 219,153 | 204,180 | 190,423 | 176,232 | 161,184 | 151,543 | 142,222 | 133,682 | 114,135 | 110,246 | 106,500 | 99,300  | 92,700  | 86,800  | 81,300  | 76,300  | 71,600  | 67,100  | 62,900  | 58,800  |
| Total Disability Compensation Beneficiaries (c)           | 222,876 | 212,749 | 202,154 | 192,236 | 182,345 | 171,874 | 162,247 | 153,463 | 144,843 | 137,352 | 131,050 | 124,823 | 118,292 | 115,165 | 112,300 | 106,900 | 102,200 | 98,000  | 94,300  | 91,000  | 87,900  | 85,000  | 82,200  | 79,400  |