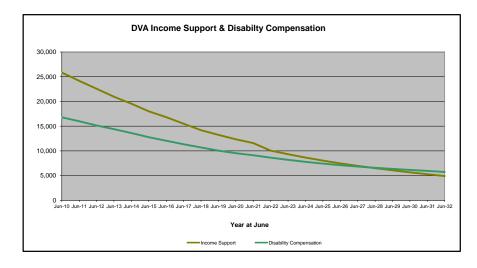

## DVA PROJECTED BENEFICIARY NUMBERS WITH ACTUALS TO 31 DECEMBER 2022 - AUSTRALIA

Executive Summary of DVA Beneficiaries in Receipt of Pension(s), Allowance(s) or Health Care

| BENEFICIARY CATEGORY                                      |         |         |         |         |         |         | ACTUA   | L DATA  |         |         |         |         |         |         |         |         |         |         | FORECA  | ST DATA | L.      |         |         |         |
|-----------------------------------------------------------|---------|---------|---------|---------|---------|---------|---------|---------|---------|---------|---------|---------|---------|---------|---------|---------|---------|---------|---------|---------|---------|---------|---------|---------|
| (Subsets of Net Total Beneficaries on Previous Page)      | June    | Dec     | June    |
|                                                           | 2010    | 2011    | 2012    | 2013    | 2014    | 2015    | 2016    | 2017    | 2018    | 2019    | 2020    | 2021    | 2022    | 2022    | 2023    | 2024    | 2025    | 2026    | 2027    | 2028    | 2029    | 2030    | 2031    | 2032    |
| Health Treatment Card Holders :                           |         |         |         |         |         |         |         |         |         |         |         |         |         |         |         |         |         |         |         |         |         |         |         |         |
| Gold Cards                                                | 207,945 | 196,619 | 185,031 | 174,168 | 163,578 | 153,033 | 143,635 | 135,263 | 128,517 | 122,536 | 117,072 | 112,146 | 107,665 | 105,603 | 103,800 | 100,200 | 97,300  | 95,000  | 93,200  | 91,800  | 90,600  | 89,700  | 88,900  | 88,200  |
| White Cards                                               | 49,621  | 48,986  | 48,769  | 49,013  | 53,984  | 55,148  | 56,610  | 58,705  | 62,450  | 84,624  | 133,539 | 151,019 | 168,540 | 174,784 | 180,200 | 190,500 | 199,700 | 208,000 | 215,500 | 222,300 | 228,400 | 233,900 | 238,900 | 243,300 |
| Total Health Treatment Cards                              | 257,566 | 245,605 | 233,800 | 223,181 | 217,562 | 208,181 | 200,245 | 193,968 | 190,967 | 207,160 | 250,611 | 263,165 | 276,205 | 280,387 | 284,000 | 290,700 | 297,000 | 303,100 | 308,800 | 314,100 | 319,100 | 323,700 | 327,800 | 331,500 |
|                                                           |         |         |         |         |         |         |         |         |         |         |         |         |         |         |         |         |         |         |         |         |         |         |         |         |
| Repatriation Pharmaceutical Benefits Cards (Orange Cards) | 10,614  | 9,293   | 7,996   | 6,817   | 5,744   | 4,709   | 3,799   | 3,024   | 2,315   | 1,774   | 1,330   | 981     | 659     | 548     | 500     | 300     | 200     | 100     | 100     | 0       | 0       | 0       | 0       | 0       |
|                                                           |         |         |         |         |         |         |         |         |         |         |         |         |         |         |         |         |         |         |         |         |         |         |         | 7       |
| Other Income Support Categories:                          |         |         |         |         |         |         |         |         |         |         |         |         |         |         |         |         |         |         |         |         |         |         |         |         |
| Income Support Supplement                                 | 77,584  | 73,970  | 69,989  | 65,730  | 61,463  | 56,725  | 52,292  | 47,036  | 42,464  | 38,403  | 34,571  | 30,984  | 27,730  | 26,184  | 24,800  | 22,200  | 20,100  | 18,200  | 16,700  | 15,400  | 14,400  | 13,500  | 12,700  | 12,000  |
| Age Pensioners                                            | 5,167   | 4,779   | 4,412   | 4,121   | 3,833   | 3,658   | 3,538   | 3,380   | 3,225   | 3,338   | 3,379   | 3,427   | 3,638   | 3,717   | 3,700   | 3,600   | 3,600   | 3,500   | 3,500   | 3,500   | 3,400   | 3,400   | 3,300   | 3,300   |
| Commonwealth Seniors Health Cards (CSHC)                  | 7,269   | 7,014   | 6,428   | 6,069   | 5,150   | 4,698   | 4,321   | 7,222   | 4,098   | 4,092   | 3,954   | 3,670   | 3,549   | 3,484   | 3,400   | 3,200   | 3,000   | 2,900   | 2,700   | 2,600   | 2,400   | 2,300   | 2,200   | 2,100   |
| Defence Force Income Support Supplement (DFISA) (a)       | 18,678  | 17,941  | 17,050  | 16,159  | 15,447  | 15,192  | 14,784  | 14,174  | 13,933  | 14,328  | 14,212  | 14,270  | 0       | 0       | 0       | 0       | 0       | 0       | 0       | 0       | 0       | 0       | 0       | 0       |
|                                                           |         |         |         |         |         |         |         |         |         |         |         |         |         |         |         |         |         |         |         |         |         |         |         |         |
| Total Income Support Beneficiaries (b)                    | 283,823 | 267,297 | 250,472 | 234,603 | 219,153 | 204,180 | 190,423 | 176,232 | 161,184 | 151,543 | 142,222 | 133,682 | 114,135 | 110,246 | 106,500 | 99,300  | 92,700  | 86,800  | 81,300  | 76,300  | 71,600  | 67,100  | 62,900  | 58,800  |
| Total Disability Compensation Beneficiaries (c)           | 222,876 | 212,749 | 202,154 | 192,236 | 182,345 | 171,874 | 162,247 | 153,463 | 144,843 | 137,352 | 131,050 | 124,823 | 118,292 | 115,165 | 112,300 | 106,900 | 102,200 | 98,000  | 94,300  | 91,000  | 87,900  | 85,000  | 82,200  | 79,400  |