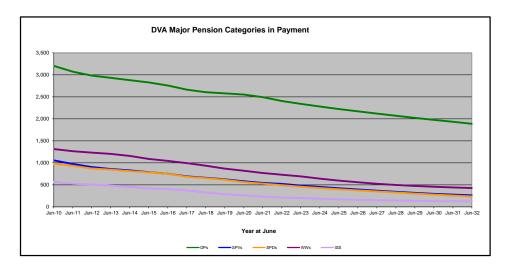

### DVA PROJECTED BENEFICIARY NUMBERS WITH ACTUALS TO 31 DECEMBER 2022 - AUSTRALIA

Executive Summary of DVA Beneficiaries in Receipt of Pension(s), Allowance(s) or Health Care

| BENEFICIARY CATEGORY                                                         |         |         |                  |         |         | ACTUAL           | DATA    |                  |                  |                  |                  |                  |                  |         |                   |         |         |                  | FORECA           | ST DATA           |         |         |         |         |
|------------------------------------------------------------------------------|---------|---------|------------------|---------|---------|------------------|---------|------------------|------------------|------------------|------------------|------------------|------------------|---------|-------------------|---------|---------|------------------|------------------|-------------------|---------|---------|---------|---------|
|                                                                              | June    | June    | June             | June    | June    | June             | June    | June             | June             | June             | June             | June             | June             | Dec     | June              | June    | June    | June             | June             | June              | June    | June    | June    | June    |
|                                                                              | 2010    | 2011    | 2012             | 2013    | 2014    | 2015             | 2016    | 2017             | 2018             | 2019             | 2020             | 2021             | 2022             | 2022    | 2023              | 2024    | 2025    | 2026             | 2027             | 2028              | 2029    | 2030    | 2031    | 2032    |
| Veterans :                                                                   |         |         |                  |         |         |                  |         |                  |                  |                  |                  |                  |                  |         |                   |         |         |                  |                  |                   |         |         |         | i '     |
| Disability Compensation Payment Recipients*                                  | 122,355 | 116.498 | 110,644          | 105,705 | 101.059 | 96,493           | 92,374  | 88,974           | 85,811           | 83,363           | 81,918           | 80,252           | 77,967           | 77,025  | 76.100            | 74,200  | 72,400  | 70.800           | 69,200           | 67.600            | 65,900  | 64,200  | 62,400  | 60,600  |
| Age Pension Veterans (Included Above)                                        |         | 2,771   | 2,562            | 2,405   | 2,244   | 2,151            | 2,097   | 2,026            | 1,940            | 2,058            | 2,096            | 2,148            | 2,335            | 2,400   | 2.400             | 2,400   | 2,400   | 2,400            | 2,500            | 2,500             | 2,500   |         | 2,500   | 2,500   |
| Service Pension Veterans                                                     | 3,006   |         | 82,229           | -       | 71.266  |                  |         |                  |                  |                  |                  | 43,844           |                  |         | ,                 |         | -       | 33.000           | 31,100           |                   | 27,400  |         | 2,500   | 2,500   |
|                                                                              | 95,363  | 88,652  |                  | 76,523  | ,       | 66,016           | 61,504  | 55,641           | 52,011           | 48,958           | 46,244           | - 7 -            | 41,481           | 40,325  | 39,200            | 37,000  | 35,000  | ,                | . ,              |                   | ,       | 25,500  | .,      | ,       |
| Disability Compensation Payment Recipient & Service Pension Veteran Overlap* | 62,077  | 58,300  | 54,638           | 51,371  | 48,307  | 45,206           | 42,542  | 38,738           | 36,604           | 34,688           | 32,988           | 31,454           | 29,904           | 29,082  | 28,300<br>178,700 | 26,800  | 25,300  | 23,900           | 22,400           | 20,900<br>227,700 | 19,500  | 18,000  | 16,500  | 15,000  |
| Treatment Cards, Allowances or Accepted Disabilities Only                    | 20,353  | 19,803  | 19,974           | 20,383  | 51,867  | 53,713           | 55,968  | 59,194           | 64,606           | 86,032           | 130,372          | 147,589          | 165,842          | 172,711 | .,                | 190,300 | 200,800 | 210,500          | 219,500          | -                 | 235,500 |         | 249,300 | 255,400 |
| MRCA Veterans                                                                | n/a     | n/a     | n/a              | n/a     | 16,732  | 19,561           | 22,337  | 25,596           | 29,612           | 36,875           | 43,169           | 48,985           | 53,672           | 56,747  | 59,000            | 63,800  | 68,700  | 73,600           | 78,600           | 83,500            | 88,500  |         | 98,300  | 103,200 |
| DRCA Veterans                                                                | n/a     | n/a     | n/a              | n/a     | 50,223  | 50,757           | 51,388  | 52,019           | 52,588           | 54,242           | 56,341           | 57,679           | 59,342           | 60,163  | 60,600            | 61,600  | 62,600  | 63,600           | 64,500           | 65,400            | 66,100  | 66,700  | 67,200  | 67,600  |
| Total Veterans                                                               | 175,994 | 166,653 | 158,209          | 151,240 | 175,934 | 171,016          | 167,304 | 165,071          | 165,824          | 183,665          | 225,546          | 240,231          | 255,386          | 260,979 | 265,700           | 274,700 | 283,000 | 290,500          | 297,400          | 303,600           | 309,300 | 314,300 | 318,800 | 322,800 |
| Dependants:                                                                  |         |         |                  |         |         |                  |         |                  |                  |                  |                  |                  |                  |         |                   |         |         |                  |                  |                   |         |         |         | i '     |
| Service Pension Dependants                                                   | 83.879  | 78.716  | 72 027           | 69,174  | 64.902  | CO CO4           | 56,670  | E4 220           | 47.000           | 45.074           | 40.500           | 40.046           | 27 727           | 36,536  | 35.400            | 33,200  | 31.100  | 20.400           | 27 200           | 25,600            | 24.000  | 22,400  | 21.000  | 19.700  |
| War Widow(er)s                                                               | 101,090 | 96,761  | 73,827<br>91,925 | 86,865  | 81,531  | 60,631<br>75,536 | 69,960  | 51,329<br>64,500 | 47,928<br>59,001 | 45,071<br>53,899 | 42,520<br>49,000 | 40,216<br>44,391 | 37,737<br>40,101 | 37,907  | 36,000            | 32,500  | 29,400  | 29,100<br>26,900 | 27,300<br>24,800 | 23,100            | 21,700  |         | 19,500  | 18,600  |
| • •                                                                          | 101,090 |         |                  | -       |         |                  |         |                  |                  |                  |                  | -                |                  |         |                   |         | -       |                  |                  |                   | ,       | .,      |         | -       |
| Orphans                                                                      | 190     | 187     | 179              | 171     | 177     | 173              | 150     | 157              | 155              | 150              | 136              | 143              | 155              | 159     | 160               | 170     | 170     | 170              | 170              |                   | 150     | 140     | 130     | 120     |
| Adequate Means of Support (AMS) **                                           | 449     | 431     | 419              | 408     | 398     | 382              | 367     | 355              | 331              | 320              | 304              | 290              | 274              | 264     | 260               | 260     | 250     | 250              | 240              |                   | 230     |         | 220     | 210     |
| Age Pension Partners                                                         | 2,161   | 2,008   | 1,850            | 1,716   | 1,545   | 1,470            | 1,408   | 1,324            | 1,257            | 1,248            | 1,285            | 1,284            | 1,312            | 1,317   | 1,300             | 1,200   | 1,100   | 1,100            | 1,000            |                   | 900     | 1       | 800     | 700     |
| Commonwealth Seniors Health Cards (CSHC) Dependants                          | 4,153   | 4,100   | 3,849            | 3,694   | 3,214   | 3,055            | 2,835   | 4,449            | 2,660            | 2,621            | 2,475            | 2,277            | 2,136            | 2,047   | 2,000             | 1,800   | 1,700   | 1,500            | 1,400            | 1,300             | 1,200   | 1,200   | 1,100   | 1,000   |
| Defence Force Income Support Supplement (DFISA) Dependants ***               | 7,282   | 6,974   | 6,567            | 6,228   | 5,879   | 5,811            | 5,711   | 5,460            | 5,404            | 5,540            | 5,476            | 5,515            | 0                | 0       | 0                 | 0       | 0       | 0                | 0                | 0                 | 0       | 0       | 0       | 0       |
| MRCA Dependants                                                              | n/a     | n/a     | n/a              | n/a     | 158     | 177              | 188     | 219              | 252              | 294              | 336              | 385              | 433              | 481     | 500               | 600     |         | 700              |                  |                   | 800     | 1       | 900     | 900     |
| Other Dependants                                                             | 411     | 425     | 530              | 590     | 2,607   | 2,513            | 2,526   | 2,477            | 2,671            | 2,860            | 4,375            | 4,716            | 4,922            | 5,061   | 5,100             | 5,500   | 5,900   | 6,200            | 6,400            | 6,700             | 6,900   | ,       | 7,100   | 7,100   |
| Total Overlap Between Dependant Categories                                   | 4,230   | 4,036   | 3,766            | 3,513   | 3,028   | 2,827            | 2,659   | 3,050            | 2,301            | 2,240            | 2,101            | 1,972            | 1,012            | 948     | 900               | 800     | 700     | 600              | 600              | 500               | 500     | 400     | 400     | 400     |
| Total Dependants                                                             | 195,385 | 185,566 | 175,380          | 165,333 | 157,383 | 146,921          | 137,156 | 127,220          | 117,358          | 109,760          | 103,806          | 97,245           | 86,058           | 82,824  | 79,900            | 74,400  | 69,500  | 65,300           | 61,600           | 58,300            | 55,400  | 52,700  | 50,300  | 48,000  |
| Total Veterans and Total Dependants Overlap                                  | 3,564   | 3,290   | 2,968            | 2,693   | 1,590   | 1,366            | 1,172   | 1,006            | 894              | 844              | 1,042            | 1,066            | 963              | 946     | 1,000             | 1,000   | 1,000   | 1,100            | 1,100            | 1,100             | 1,200   | 1,200   | 1,300   | 1,300   |
|                                                                              | , ,     |         | ,                | ,,,,,   | ,       |                  | ,       |                  |                  |                  | ,-               |                  |                  |         |                   | ,       | , , ,   |                  |                  |                   |         |         |         |         |
| Nett Total Clients ****                                                      | 367,815 | 348,929 | 330,621          | 313,880 | 331,727 | 316,571          | 303,288 | 291,285          | 282,314          | 292,674          | 328,310          | 336,410          | 340,481          | 342,857 | 344,600           | 348,100 | 351,500 | 354,800          | 357,900          | 360,800           | 363,500 | 365,900 | 367,800 | 369,500 |

## DVA PROJECTED BENEFICIARY NUMBERS WITH ACTUALS TO 31 DECEMBER 2022 - AUSTRALIA

Executive Summary of DVA Beneficiaries in Receipt of Pension(s), Allowance(s) or Health Care

| BENEFICIARY CATEGORY                                      |         |         |         |         |         |         | ACTUA   | L DATA  |         |         |         |         |         |         |         |         |         |         | FORECA  | ST DATA | L.      |         |         |         |
|-----------------------------------------------------------|---------|---------|---------|---------|---------|---------|---------|---------|---------|---------|---------|---------|---------|---------|---------|---------|---------|---------|---------|---------|---------|---------|---------|---------|
| (Subsets of Net Total Beneficaries on Previous Page)      | June    | Dec     | June    |
|                                                           | 2010    | 2011    | 2012    | 2013    | 2014    | 2015    | 2016    | 2017    | 2018    | 2019    | 2020    | 2021    | 2022    | 2022    | 2023    | 2024    | 2025    | 2026    | 2027    | 2028    | 2029    | 2030    | 2031    | 2032    |
| Health Treatment Card Holders :                           |         |         |         |         |         |         |         |         |         |         |         |         |         |         |         |         |         |         |         |         |         |         |         |         |
| Gold Cards                                                | 207,945 | 196,619 | 185,031 | 174,168 | 163,578 | 153,033 | 143,635 | 135,263 | 128,517 | 122,536 | 117,072 | 112,146 | 107,665 | 105,603 | 103,800 | 100,200 | 97,300  | 95,000  | 93,200  | 91,800  | 90,600  | 89,700  | 88,900  | 88,200  |
| White Cards                                               | 49,621  | 48,986  | 48,769  | 49,013  | 53,984  | 55,148  | 56,610  | 58,705  | 62,450  | 84,624  | 133,539 | 151,019 | 168,540 | 174,784 | 180,200 | 190,500 | 199,700 | 208,000 | 215,500 | 222,300 | 228,400 | 233,900 | 238,900 | 243,300 |
| Total Health Treatment Cards                              | 257,566 | 245,605 | 233,800 | 223,181 | 217,562 | 208,181 | 200,245 | 193,968 | 190,967 | 207,160 | 250,611 | 263,165 | 276,205 | 280,387 | 284,000 | 290,700 | 297,000 | 303,100 | 308,800 | 314,100 | 319,100 | 323,700 | 327,800 | 331,500 |
|                                                           |         |         |         |         |         |         |         |         |         |         |         |         |         |         |         |         |         |         |         |         |         |         |         |         |
| Repatriation Pharmaceutical Benefits Cards (Orange Cards) | 10,614  | 9,293   | 7,996   | 6,817   | 5,744   | 4,709   | 3,799   | 3,024   | 2,315   | 1,774   | 1,330   | 981     | 659     | 548     | 500     | 300     | 200     | 100     | 100     | 0       | 0       | 0       | 0       | 0       |
|                                                           |         |         |         |         |         |         |         |         |         |         |         |         |         |         |         |         |         |         |         |         |         |         |         | 7       |
| Other Income Support Categories:                          |         |         |         |         |         |         |         |         |         |         |         |         |         |         |         |         |         |         |         |         |         |         |         |         |
| Income Support Supplement                                 | 77,584  | 73,970  | 69,989  | 65,730  | 61,463  | 56,725  | 52,292  | 47,036  | 42,464  | 38,403  | 34,571  | 30,984  | 27,730  | 26,184  | 24,800  | 22,200  | 20,100  | 18,200  | 16,700  | 15,400  | 14,400  | 13,500  | 12,700  | 12,000  |
| Age Pensioners                                            | 5,167   | 4,779   | 4,412   | 4,121   | 3,833   | 3,658   | 3,538   | 3,380   | 3,225   | 3,338   | 3,379   | 3,427   | 3,638   | 3,717   | 3,700   | 3,600   | 3,600   | 3,500   | 3,500   | 3,500   | 3,400   | 3,400   | 3,300   | 3,300   |
| Commonwealth Seniors Health Cards (CSHC)                  | 7,269   | 7,014   | 6,428   | 6,069   | 5,150   | 4,698   | 4,321   | 7,222   | 4,098   | 4,092   | 3,954   | 3,670   | 3,549   | 3,484   | 3,400   | 3,200   | 3,000   | 2,900   | 2,700   | 2,600   | 2,400   | 2,300   | 2,200   | 2,100   |
| Defence Force Income Support Supplement (DFISA) (a)       | 18,678  | 17,941  | 17,050  | 16,159  | 15,447  | 15,192  | 14,784  | 14,174  | 13,933  | 14,328  | 14,212  | 14,270  | 0       | 0       | 0       | 0       | 0       | 0       | 0       | 0       | 0       | 0       | 0       | 0       |
|                                                           |         |         |         |         |         |         |         |         |         |         |         |         |         |         |         |         |         |         |         |         |         |         |         |         |
| Total Income Support Beneficiaries (b)                    | 283,823 | 267,297 | 250,472 | 234,603 | 219,153 | 204,180 | 190,423 | 176,232 | 161,184 | 151,543 | 142,222 | 133,682 | 114,135 | 110,246 | 106,500 | 99,300  | 92,700  | 86,800  | 81,300  | 76,300  | 71,600  | 67,100  | 62,900  | 58,800  |
| Total Disability Compensation Beneficiaries (c)           | 222,876 | 212,749 | 202,154 | 192,236 | 182,345 | 171,874 | 162,247 | 153,463 | 144,843 | 137,352 | 131,050 | 124,823 | 118,292 | 115,165 | 112,300 | 106,900 | 102,200 | 98,000  | 94,300  | 91,000  | 87,900  | 85,000  | 82,200  | 79,400  |