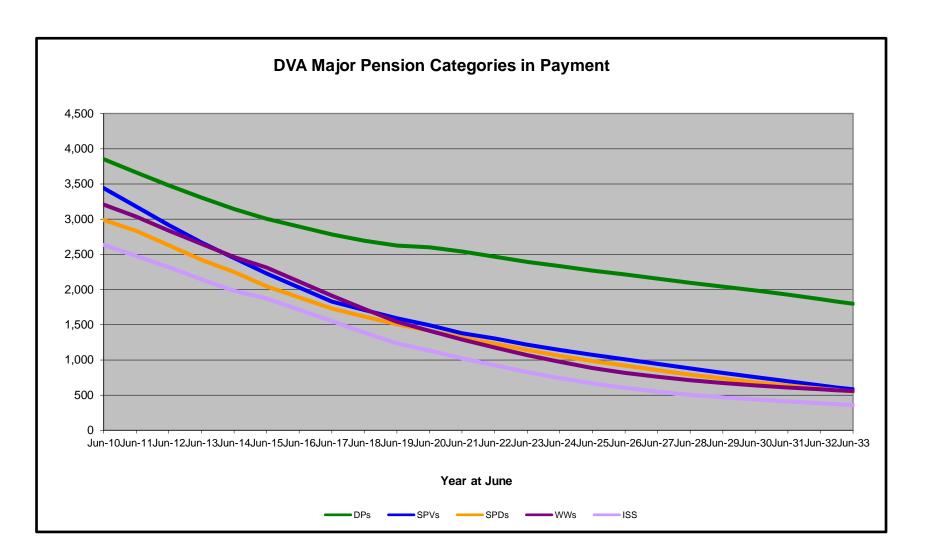

### DVA PROJECTED BENEFICIARY NUMBERS WITH ACTUALS TO 30 JUNE 2023 - AUSTRALIA

Executive Summary of DVA Beneficiaries in Receipt of Pension(s), Allowance(s) or Health Care

| BENEFICIARY CATEGORY                                                         |         |                                         |         |         |         |         | ACTUAL  | DATA    |         |         |         |         |         |         |         |         |         |         | FORECAS | ST DATA |         |         |         |         |
|------------------------------------------------------------------------------|---------|-----------------------------------------|---------|---------|---------|---------|---------|---------|---------|---------|---------|---------|---------|---------|---------|---------|---------|---------|---------|---------|---------|---------|---------|---------|
|                                                                              | June    | June                                    | June    | June    | June    | June    | June    | June    | June    | June    | June    | June    | June    | June    | June    | June    | June    | June    | June    | June    | June    | June    | June    | June    |
|                                                                              | 2010    | 2011                                    | 2012    | 2013    | 2014    | 2015    | 2016    | 2017    | 2018    | 2019    | 2020    | 2021    | 2022    | 2023    | 2024    | 2025    | 2026    | 2027    | 2028    | 2029    | 2030    | 2031    | 2032    | 2033    |
| Votovovo                                                                     |         |                                         |         |         |         |         |         |         |         |         |         |         |         |         |         |         |         |         |         |         |         |         |         |         |
| Veterans:                                                                    | 400.055 | 440.400                                 | 440.044 | 405 705 | 404.050 | 00.400  | 00.074  | 00.074  | 05.044  | 00.000  | 04.040  | 00.050  | 77.007  | 70.400  | 74.000  | 70.000  | 74 000  | 00 500  | 07.000  | 00.000  | 0.4.700 | 00.000  | 04.000  | 50.400  |
| Disability Compensation Payment Recipients*                                  | 122,355 | 116,498                                 | •       | 105,705 | 101,059 | 96,493  | 92,374  | 88,974  | 85,811  | 83,363  | 81,918  | 80,252  | 77,967  | 76,126  | 74,300  | 72,600  | 71,000  | 69,500  | 67,900  | 66,300  | 64,700  | 63,000  | 61,300  | 59,400  |
| Age Pension Veterans (Included Above)                                        | 3,006   | 2,771                                   | 2,562   | 2,405   | 2,244   | 2,151   | 2,097   | 2,026   | 1,940   | 2,058   | 2,096   | 2,148   | 2,335   | 2,473   | 2,600   | 2,700   | 2,800   | 3,000   | 3,100   | 3,300   | 3,400   | 3,500   | 3,600   | 3,700   |
| Service Pension Veterans                                                     | 95,363  | 88,652                                  | -       | 76,523  | 71,266  | 66,016  | 61,504  | 55,641  | 52,011  | 48,958  | 46,244  | 43,844  | 41,481  | 39,216  | 37,100  | 35,100  | 33,200  | 31,400  | 29,500  | 27,700  | 25,900  | 24,100  | 22,400  | 20,600  |
| Disability Compensation Payment Recipient & Service Pension Veteran Overlap* | 62,077  | 58,300                                  | 54,638  | 51,371  | 48,307  | 45,206  | 42,542  | 38,738  | 36,604  | 34,688  | 32,988  | 31,454  | 29,904  | 28,355  | 26,900  | 25,400  | 24,000  | 22,600  | 21,100  | 19,700  | 18,200  | 16,800  | 15,300  | 13,900  |
| Treatment Cards, Allowances or Accepted Disabilities Only                    | 20,353  | 19,803                                  | 19,974  | 20,383  | 51,867  | 53,713  | 55,968  | 59,194  | 64,606  | 86,032  | 130,372 | 147,589 | 165,842 | 178,732 | 191,700 | 203,700 | 214,600 | 224,500 | 233,700 | 242,100 | 249,900 | 257,200 | 263,900 | 270,200 |
| MRCA Veterans                                                                | n/a     | n/a                                     | n/a     | n/a     | 16,732  | 19,561  | 22,337  | 25,596  | 29,612  | 36,875  | 43,169  | 48,985  | 53,672  | 60,621  | 66,600  | 72,600  | 78,700  | 84,800  | 90,900  | 96,900  | 102,900 | 108,800 | 114,600 | 120,400 |
| DRCA Veterans                                                                | n/a     | n/a                                     | n/a     | n/a     | 50,223  | 50,757  | 51,388  | 52,019  | 52,588  | 54,242  | 56,341  | 57,679  | 59,342  | 61,155  | 62,400  | 63,800  | 65,100  | 66,500  | 67,800  | 69,000  | 70,000  | 71,000  | 71,700  | 72,300  |
| Total Veterans                                                               | 175,994 | 166,653                                 | 158,209 | 151,240 | 175,934 | 171,016 | 167,304 | 165,071 | 165,824 | 183,665 | 225,546 | 240,231 | 255,386 | 265,719 | 276,300 | 286,000 | 294,800 | 302,800 | 310,000 | 316,500 | 322,300 | 327,600 | 332,200 | 336,400 |
|                                                                              |         |                                         |         |         |         |         |         |         |         |         |         |         |         |         |         |         |         |         |         |         |         |         |         |         |
| Dependants :                                                                 |         |                                         |         |         |         |         |         |         |         |         |         |         |         |         |         |         |         |         |         |         |         |         |         |         |
| Service Pension Dependants                                                   | 83,879  | 78,716                                  | 73,827  | 69,174  | 64,902  | 60,631  | 56,670  | 51,329  | 47,928  | 45,071  | 42,520  | 40,216  | 37,737  | 35,337  | 33,200  | 31,100  | 29,200  | 27,400  | 25,700  | 24,000  | 22,500  | 21,100  | 19,700  | 18,500  |
| War Widow(er)s                                                               | 101,090 | 96,761                                  | 91,925  | 86,865  | 81,531  | 75,536  | 69,960  | 64,500  | 59,001  | 53,899  | 49,000  | 44,391  | 40,101  | 36,013  | 32,500  | 29,500  | 27,100  | 25,000  | 23,400  | 22,000  | 20,900  | 20,000  | 19,200  | 18,400  |
| Orphans                                                                      | 190     | 187                                     | 179     | 171     | 177     | 173     | 150     | 157     | 155     | 150     | 136     | 143     | 155     | 167     | 170     | 170     | 170     | 160     | 150     | 140     | 130     | 120     | 120     | 110     |
| Adequate Means of Support (AMS) **                                           | 449     | 431                                     | 419     | 408     | 398     | 382     | 367     | 355     | 331     | 320     | 304     | 290     | 274     | 254     | 250     | 250     | 240     | 240     | 230     | 230     | 220     | 210     | 210     | 200     |
| Age Pension Partners                                                         | 2,161   | 2,008                                   | 1,850   | 1,716   | 1,545   | 1,470   | 1,408   | 1,324   | 1,257   | 1,248   | 1,285   | 1,284   | 1,312   | 1,344   | 1,300   | 1,300   | 1,300   | 1,300   | 1,300   | 1,300   | 1,200   | 1,200   | 1,200   | 1,200   |
| Commonwealth Seniors Health Cards (CSHC) Dependants                          | 4,153   | 4,100                                   | 3,849   | 3,694   | 3,214   | 3,055   | 2,835   | 4,449   | 2,660   | 2,621   | 2,475   | 2,277   | 2,136   | 2,006   | 1,800   | 1,700   | 1,600   | 1,500   | 1,400   | 1,300   | 1,300   | 1,200   | 1,100   | 1,100   |
| Defence Force Income Support Supplement (DFISA) Dependants ***               | 7,282   | 6,974                                   | 6,567   | 6,228   | 5,879   | 5,811   | 5,711   | 5,460   | 5,404   | 5,540   | 5,476   | 5,515   | 0       | o       | 0       | 0       | 0       | 0       | 0       | 0       | 0       | 0       | 0       | 0       |
| MRCA Dependants                                                              | n/a     | n/a                                     | n/a     | n/a     | 158     | 177     | 188     | 219     | 252     | 294     | 336     | 385     | 433     | 483     | 500     | 600     | 600     | 700     | 700     | 800     | 800     | 800     | 900     | 900     |
| Other Dependants                                                             | 411     | 425                                     | 530     | 590     | 2,607   | 2,513   | 2,526   | 2,477   | 2,671   | 2,860   | 4,375   | 4,716   | 4,922   | 5,380   | 5,800   | 6,100   | 6,500   | 6,800   | 7,100   | 7,400   | 7,600   | 7,700   | 7,800   | 7,800   |
| Total Overlap Between Dependant Categories                                   | 4,230   | 4,036                                   | 3,766   | 3,513   | 3,028   | 2,827   | 2,659   | 3,050   | 2,301   | 2,240   | 2,101   | 1,972   | 1,012   | 895     | 800     | 700     | 600     | 500     | 500     | 400     | 400     | 400     | 300     | 300     |
| Total Dependants                                                             | 195,385 | 185,566                                 | 175,380 | 165,333 | 157,383 | 146,921 | 137,156 | 127,220 | 117,358 | 109,760 | 103,806 | 97,245  | 86,058  | 80,089  | 74,800  | 70,100  | 66,000  | 62,500  | 59,400  | 56,700  | 54,300  | 52,000  | 49,900  | 47,800  |
|                                                                              |         | *************************************** |         |         |         |         | •       |         |         | •       |         |         |         |         |         |         |         |         |         |         |         |         |         |         |
| Total Veterans and Total Dependants Overlap                                  | 3,564   | 3,290                                   | 2,968   | 2,693   | 1,590   | 1,366   | 1,172   | 1,006   | 894     | 844     | 1,042   | 1,066   | 963     | 941     | 1,000   | 1,000   | 1,000   | 1,100   | 1,100   | 1,200   | 1,200   | 1,300   | 1,400   | 1,400   |
|                                                                              |         |                                         |         |         |         |         |         |         |         |         |         |         |         |         |         |         |         |         |         |         |         |         |         |         |
| Nett Total Clients ****                                                      | 367,815 | 348,929                                 | 330,621 | 313,880 | 331,727 | 316,571 | 303,288 | 291,285 | 282,314 | 292,674 | 328,310 | 336,410 | 340,481 | 344,867 | 350,100 | 355,100 | 359,800 | 364,200 | 368,300 | 372,000 | 375,300 | 378,300 | 380,700 | 382,800 |

<sup>\*</sup> Starting on 1 January 2022, the Disability Pension has been renamed to the Disability Compensation Payment. This was done to reflect the fact that the Disability Pension is not an income support pension but is instead a compensation payment.