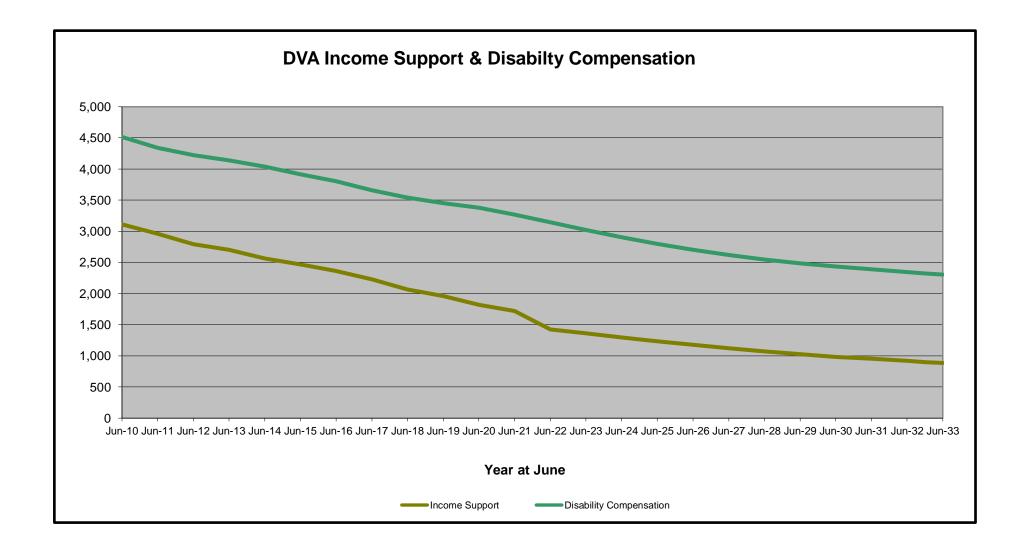

## DVA PROJECTED BENEFICIARY NUMBERS WITH ACTUALS TO 30 JUNE 2023 - AUSTRALIA

Executive Summary of DVA Beneficiaries in Receipt of Pension(s), Allowance(s) or Health Care

| BENEFICIARY CATEGORY                                      |         |         |         |         |         |         | ACTUA   | L DATA  |         |         |         |         |         |         |         |         |         |         | FORECAS | ST DATA |         |         |         |         |
|-----------------------------------------------------------|---------|---------|---------|---------|---------|---------|---------|---------|---------|---------|---------|---------|---------|---------|---------|---------|---------|---------|---------|---------|---------|---------|---------|---------|
| (Subsets of Net Total Beneficaries on Previous Page)      | June    |
|                                                           | 2010    | 2011    | 2012    | 2013    | 2014    | 2015    | 2016    | 2017    | 2018    | 2019    | 2020    | 2021    | 2022    | 2023    | 2024    | 2025    | 2026    | 2027    | 2028    | 2029    | 2030    | 2031    | 2032    | 2033    |
| Health Treatment Card Holders :                           |         |         |         |         |         |         |         |         |         |         |         |         |         |         |         |         |         |         |         |         |         |         |         |         |
| Gold Cards                                                | 207,945 | 196,619 | 185,031 | 174,168 | 163,578 | 153,033 | 143,635 | 135,263 | 128,517 | 122,536 | 117,072 | 112,146 | 107,665 | 104,148 | 101,000 | 98,700  | 97,200  | 96,100  | 95,500  | 95,200  | 95,200  | 95,300  | 95,600  | 95,900  |
| White Cards                                               | 49,621  | 48,986  | 48,769  | 49,013  | 53,984  | 55,148  | 56,610  | 58,705  | 62,450  | 84,624  | 133,539 | 151,019 | 168,540 | 179,759 | 191,300 | 201,500 | 210,400 | 218,300 | 225,300 | 231,600 | 237,000 | 241,900 | 246,100 | 249,900 |
| Total Health Treatment Cards                              | 257,566 | 245,605 | 233,800 | 223,181 | 217,562 | 208,181 | 200,245 | 193,968 | 190,967 | 207,160 | 250,611 | 263,165 | 276,205 | 283,907 | 292,300 | 300,200 | 307,600 | 314,500 | 320,800 | 326,800 | 332,200 | 337,300 | 341,700 | 345,800 |
|                                                           |         |         |         |         |         |         |         |         |         |         |         |         |         |         |         |         |         |         |         |         |         |         |         |         |
| Repatriation Pharmaceutical Benefits Cards (Orange Cards) | 10,614  | 9,293   | 7,996   | 6,817   | 5,744   | 4,709   | 3,799   | 3,024   | 2,315   | 1,774   | 1,330   | 981     | 659     | 444     | 300     | 200     | 100     | 100     | 0       | 0       | 0       | 0       | 0       | 0       |
|                                                           |         |         |         |         |         |         |         |         |         |         |         |         |         |         |         |         |         |         |         |         |         |         |         |         |
| Other Income Support Categories:                          |         |         |         |         |         |         |         |         |         |         |         |         |         |         |         |         |         |         |         |         |         |         |         | ,       |
| Income Support Supplement                                 | 77,584  | 73,970  | 69,989  | 65,730  | 61,463  | 56,725  | 52,292  | 47,036  | 42,464  | 38,403  | 34,571  | 30,984  | 27,730  | 24,662  | 22,200  | 20,000  | 18,300  | 16,800  | 15,600  | 14,600  | 13,800  | 13,000  | 12,400  | 11,800  |
| Age Pensioners                                            | 5,167   | 4,779   | 4,412   | 4,121   | 3,833   | 3,658   | 3,538   | 3,380   | 3,225   | 3,338   | 3,379   | 3,427   | 3,638   | 3,803   | 3,900   | 4,000   | 4,100   | 4,200   | 4,400   | 4,500   | 4,600   | 4,800   | 4,900   | 4,900   |
| Commonwealth Seniors Health Cards (CSHC)                  | 7,269   | 7,014   | 6,428   | 6,069   | 5,150   | 4,698   | 4,321   | 7,222   | 4,098   | 4,092   | 3,954   | 3,670   | 3,549   | 3,466   | 3,300   | 3,100   | 3,000   | 2,900   | 2,800   | 2,700   | 2,600   | 2,500   | 2,400   | 2,300   |
| Defence Force Income Support Supplement (DFISA) (a)       | 18,678  | 17,941  | 17,050  | 16,159  | 15,447  | 15,192  | 14,784  | 14,174  | 13,933  | 14,328  | 14,212  | 14,270  | 0       | 0       | 0       | 0       | 0       | 0       | 0       | 0       | 0       | 0       | 0       | 0       |
|                                                           |         |         |         |         |         |         |         |         |         |         |         |         |         |         |         |         |         |         |         |         |         |         |         |         |
| Total Income Support Beneficiaries (b)                    | 283,823 | 267,297 | 250,472 | 234,603 | 219,153 | 204,180 | 190,423 | 176,232 | 161,184 | 151,543 | 142,222 | 133,682 | 114,135 | 106,484 | 99,600  | 93,400  | 87,800  | 82,600  | 77,900  | 73,500  | 69,400  | 65,500  | 61,800  | 58,200  |
| Total Disability Compensation Beneficiaries (c)           | 222,876 | 212,749 | 202,154 | 192,236 | 182,345 | 171,874 | 162,247 | 153,463 | 144,843 | 137,352 | 131,050 | 124,823 | 118,292 | 112,389 | 107,100 | 102,400 | 98,400  | 94,800  | 91,600  | 88,600  | 85,900  | 83,300  | 80,700  | 78,100  |

- (a) DFISA was abolished on 1 January 2022, since the payment became redundant when DVA's Disability Compensation Payment and some other relevant DVA payments were exempted from means tests for social security income support.
- (b) Includes veteran service pensions, dependant service pensions, income support supplement, age pensions, commonwealth seniors health cards and DFISA recipients.
- (c) Includes disability, war widow, orphan and adequate means of support pensions.