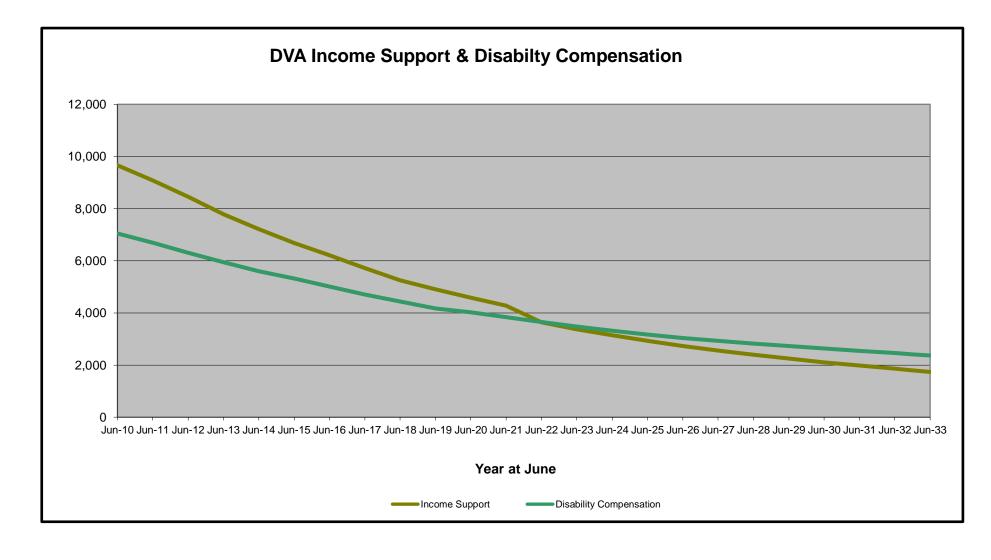

## DVA PROJECTED BENEFICIARY NUMBERS WITH ACTUALS TO 30 JUNE 2023 - AUSTRALIA

Executive Summary of DVA Beneficiaries in Receipt of Pension(s), Allowance(s) or Health Care

| BENEFICIARY CATEGORY                                      |         |         |         |         |         |         | ACTUA   | L DATA  |         |         |         |         |         |         |         |         |         |         | FORECAS | ST DATA |         |         |         |         |
|-----------------------------------------------------------|---------|---------|---------|---------|---------|---------|---------|---------|---------|---------|---------|---------|---------|---------|---------|---------|---------|---------|---------|---------|---------|---------|---------|---------|
| (Subsets of Net Total Beneficaries on Previous Page)      | June    |
|                                                           | 2010    | 2011    | 2012    | 2013    | 2014    | 2015    | 2016    | 2017    | 2018    | 2019    | 2020    | 2021    | 2022    | 2023    | 2024    | 2025    | 2026    | 2027    | 2028    | 2029    | 2030    | 2031    | 2032    | 2033    |
| Health Treatment Card Holders :                           |         |         |         |         |         |         |         |         |         |         |         |         |         |         |         |         |         |         |         |         |         |         |         |         |
| Gold Cards                                                | 207,945 | 196,619 | 185,031 | 174,168 | 163,578 | 153,033 | 143,635 | 135,263 | 128,517 | 122,536 | 117,072 | 112,146 | 107,665 | 104,148 | 101,000 | 98,700  | 97,200  | 96,100  | 95,500  | 95,200  | 95,200  | 95,300  | 95,600  | 95,900  |
| White Cards                                               | 49,621  | 48,986  | 48,769  | 49,013  | 53,984  | 55,148  | 56,610  | 58,705  | 62,450  | 84,624  | 133,539 | 151,019 | 168,540 | 179,759 | 191,300 | 201,500 | 210,400 | 218,300 | 225,300 | 231,600 | 237,000 | 241,900 | 246,100 | 249,900 |
| Total Health Treatment Cards                              | 257,566 | 245,605 | 233,800 | 223,181 | 217,562 | 208,181 | 200,245 | 193,968 | 190,967 | 207,160 | 250,611 | 263,165 | 276,205 | 283,907 | 292,300 | 300,200 | 307,600 | 314,500 | 320,800 | 326,800 | 332,200 | 337,300 | 341,700 | 345,800 |
|                                                           |         |         |         |         |         |         |         |         |         |         |         |         |         |         |         |         |         |         |         |         |         |         |         |         |
| Repatriation Pharmaceutical Benefits Cards (Orange Cards) | 10,614  | 9,293   | 7,996   | 6,817   | 5,744   | 4,709   | 3,799   | 3,024   | 2,315   | 1,774   | 1,330   | 981     | 659     | 444     | 300     | 200     | 100     | 100     | 0       | 0       | 0       | 0       | 0       | 0       |
|                                                           |         |         |         |         |         |         |         |         |         |         |         |         |         |         |         |         |         |         |         |         |         |         |         |         |
| Other Income Support Categories:                          |         |         |         |         |         |         |         |         |         |         |         |         |         |         |         |         |         |         |         |         |         |         |         | ,       |
| Income Support Supplement                                 | 77,584  | 73,970  | 69,989  | 65,730  | 61,463  | 56,725  | 52,292  | 47,036  | 42,464  | 38,403  | 34,571  | 30,984  | 27,730  | 24,662  | 22,200  | 20,000  | 18,300  | 16,800  | 15,600  | 14,600  | 13,800  | 13,000  | 12,400  | 11,800  |
| Age Pensioners                                            | 5,167   | 4,779   | 4,412   | 4,121   | 3,833   | 3,658   | 3,538   | 3,380   | 3,225   | 3,338   | 3,379   | 3,427   | 3,638   | 3,803   | 3,900   | 4,000   | 4,100   | 4,200   | 4,400   | 4,500   | 4,600   | 4,800   | 4,900   | 4,900   |
| Commonwealth Seniors Health Cards (CSHC)                  | 7,269   | 7,014   | 6,428   | 6,069   | 5,150   | 4,698   | 4,321   | 7,222   | 4,098   | 4,092   | 3,954   | 3,670   | 3,549   | 3,466   | 3,300   | 3,100   | 3,000   | 2,900   | 2,800   | 2,700   | 2,600   | 2,500   | 2,400   | 2,300   |
| Defence Force Income Support Supplement (DFISA) (a)       | 18,678  | 17,941  | 17,050  | 16,159  | 15,447  | 15,192  | 14,784  | 14,174  | 13,933  | 14,328  | 14,212  | 14,270  | 0       | 0       | 0       | 0       | 0       | 0       | 0       | 0       | 0       | 0       | 0       | 0       |
|                                                           |         |         |         |         |         |         |         |         |         |         |         |         |         |         |         |         |         |         |         |         |         |         |         |         |
| Total Income Support Beneficiaries (b)                    | 283,823 | 267,297 | 250,472 | 234,603 | 219,153 | 204,180 | 190,423 | 176,232 | 161,184 | 151,543 | 142,222 | 133,682 | 114,135 | 106,484 | 99,600  | 93,400  | 87,800  | 82,600  | 77,900  | 73,500  | 69,400  | 65,500  | 61,800  | 58,200  |
| Total Disability Compensation Beneficiaries (c)           | 222,876 | 212,749 | 202,154 | 192,236 | 182,345 | 171,874 | 162,247 | 153,463 | 144,843 | 137,352 | 131,050 | 124,823 | 118,292 | 112,389 | 107,100 | 102,400 | 98,400  | 94,800  | 91,600  | 88,600  | 85,900  | 83,300  | 80,700  | 78,100  |

- (a) DFISA was abolished on 1 January 2022, since the payment became redundant when DVA's Disability Compensation Payment and some other relevant DVA payments were exempted from means tests for social security income support.
- (b) Includes veteran service pensions, dependant service pensions, income support supplement, age pensions, commonwealth seniors health cards and DFISA recipients.
- (c) Includes disability, war widow, orphan and adequate means of support pensions.