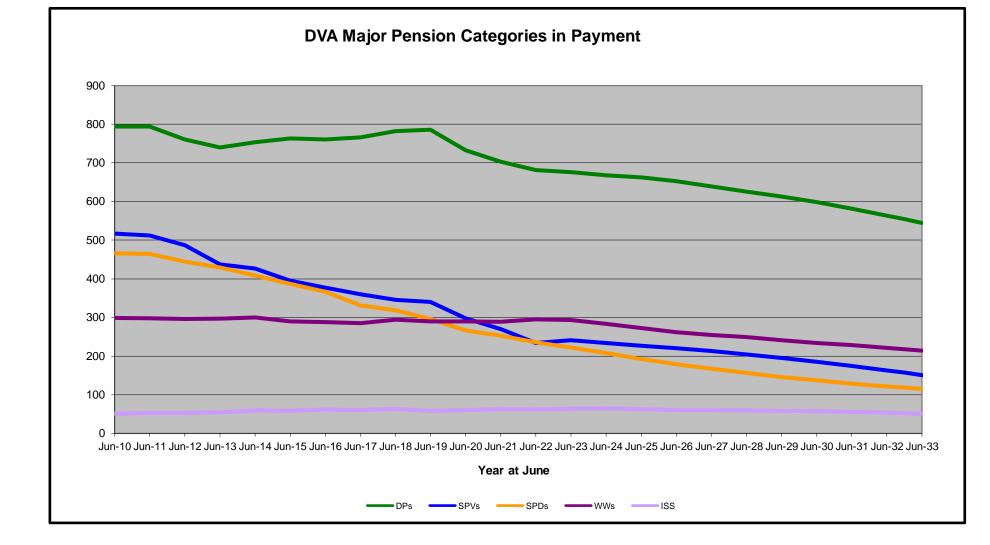

### DVA PROJECTED BENEFICIARY NUMBERS WITH ACTUALS TO 30 JUNE 2023 - AUSTRALIA

Executive Summary of DVA Beneficiaries in Receipt of Pension(s), Allowance(s) or Health Care

| BENEFICIARY CATEGORY                                                         |         |                                         |         |         |         |         | ACTUAL  | DATA    |         |         |         |         |         |         |         |         |         |         | FORECAS | ST DATA |         |         |         |         |
|------------------------------------------------------------------------------|---------|-----------------------------------------|---------|---------|---------|---------|---------|---------|---------|---------|---------|---------|---------|---------|---------|---------|---------|---------|---------|---------|---------|---------|---------|---------|
|                                                                              | June    | June                                    | June    | June    | June    | June    | June    | June    | June    | June    | June    | June    | June    | June    | June    | June    | June    | June    | June    | June    | June    | June    | June    | June    |
|                                                                              | 2010    | 2011                                    | 2012    | 2013    | 2014    | 2015    | 2016    | 2017    | 2018    | 2019    | 2020    | 2021    | 2022    | 2023    | 2024    | 2025    | 2026    | 2027    | 2028    | 2029    | 2030    | 2031    | 2032    | 2033    |
| Votovovo                                                                     |         |                                         |         |         |         |         |         |         |         |         |         |         |         |         |         |         |         |         |         |         |         |         |         |         |
| Veterans:                                                                    | 400.055 | 440.400                                 | 440.044 | 405 705 | 404.050 | 00.400  | 00.074  | 00.074  | 05.044  | 00.000  | 04.040  | 00.050  | 77.007  | 70.400  | 74.000  | 70.000  | 74 000  | 00 500  | 07.000  | 00.000  | 0.4.700 | 00.000  | 04.000  | 50.400  |
| Disability Compensation Payment Recipients*                                  | 122,355 | 116,498                                 | •       | 105,705 | 101,059 | 96,493  | 92,374  | 88,974  | 85,811  | 83,363  | 81,918  | 80,252  | 77,967  | 76,126  | 74,300  | 72,600  | 71,000  | 69,500  | 67,900  | 66,300  | 64,700  | 63,000  | 61,300  | 59,400  |
| Age Pension Veterans (Included Above)                                        | 3,006   | 2,771                                   | 2,562   | 2,405   | 2,244   | 2,151   | 2,097   | 2,026   | 1,940   | 2,058   | 2,096   | 2,148   | 2,335   | 2,473   | 2,600   | 2,700   | 2,800   | 3,000   | 3,100   | 3,300   | 3,400   | 3,500   | 3,600   | 3,700   |
| Service Pension Veterans                                                     | 95,363  | 88,652                                  | -       | 76,523  | 71,266  | 66,016  | 61,504  | 55,641  | 52,011  | 48,958  | 46,244  | 43,844  | 41,481  | 39,216  | 37,100  | 35,100  | 33,200  | 31,400  | 29,500  | 27,700  | 25,900  | 24,100  | 22,400  | 20,600  |
| Disability Compensation Payment Recipient & Service Pension Veteran Overlap* | 62,077  | 58,300                                  | 54,638  | 51,371  | 48,307  | 45,206  | 42,542  | 38,738  | 36,604  | 34,688  | 32,988  | 31,454  | 29,904  | 28,355  | 26,900  | 25,400  | 24,000  | 22,600  | 21,100  | 19,700  | 18,200  | 16,800  | 15,300  | 13,900  |
| Treatment Cards, Allowances or Accepted Disabilities Only                    | 20,353  | 19,803                                  | 19,974  | 20,383  | 51,867  | 53,713  | 55,968  | 59,194  | 64,606  | 86,032  | 130,372 | 147,589 | 165,842 | 178,732 | 191,700 | 203,700 | 214,600 | 224,500 | 233,700 | 242,100 | 249,900 | 257,200 | 263,900 | 270,200 |
| MRCA Veterans                                                                | n/a     | n/a                                     | n/a     | n/a     | 16,732  | 19,561  | 22,337  | 25,596  | 29,612  | 36,875  | 43,169  | 48,985  | 53,672  | 60,621  | 66,600  | 72,600  | 78,700  | 84,800  | 90,900  | 96,900  | 102,900 | 108,800 | 114,600 | 120,400 |
| DRCA Veterans                                                                | n/a     | n/a                                     | n/a     | n/a     | 50,223  | 50,757  | 51,388  | 52,019  | 52,588  | 54,242  | 56,341  | 57,679  | 59,342  | 61,155  | 62,400  | 63,800  | 65,100  | 66,500  | 67,800  | 69,000  | 70,000  | 71,000  | 71,700  | 72,300  |
| Total Veterans                                                               | 175,994 | 166,653                                 | 158,209 | 151,240 | 175,934 | 171,016 | 167,304 | 165,071 | 165,824 | 183,665 | 225,546 | 240,231 | 255,386 | 265,719 | 276,300 | 286,000 | 294,800 | 302,800 | 310,000 | 316,500 | 322,300 | 327,600 | 332,200 | 336,400 |
|                                                                              |         |                                         |         |         |         |         |         |         |         |         |         |         |         |         |         |         |         |         |         |         |         |         |         |         |
| Dependants :                                                                 |         |                                         |         |         |         |         |         |         |         |         |         |         |         |         |         |         |         |         |         |         |         |         |         |         |
| Service Pension Dependants                                                   | 83,879  | 78,716                                  | 73,827  | 69,174  | 64,902  | 60,631  | 56,670  | 51,329  | 47,928  | 45,071  | 42,520  | 40,216  | 37,737  | 35,337  | 33,200  | 31,100  | 29,200  | 27,400  | 25,700  | 24,000  | 22,500  | 21,100  | 19,700  | 18,500  |
| War Widow(er)s                                                               | 101,090 | 96,761                                  | 91,925  | 86,865  | 81,531  | 75,536  | 69,960  | 64,500  | 59,001  | 53,899  | 49,000  | 44,391  | 40,101  | 36,013  | 32,500  | 29,500  | 27,100  | 25,000  | 23,400  | 22,000  | 20,900  | 20,000  | 19,200  | 18,400  |
| Orphans                                                                      | 190     | 187                                     | 179     | 171     | 177     | 173     | 150     | 157     | 155     | 150     | 136     | 143     | 155     | 167     | 170     | 170     | 170     | 160     | 150     | 140     | 130     | 120     | 120     | 110     |
| Adequate Means of Support (AMS) **                                           | 449     | 431                                     | 419     | 408     | 398     | 382     | 367     | 355     | 331     | 320     | 304     | 290     | 274     | 254     | 250     | 250     | 240     | 240     | 230     | 230     | 220     | 210     | 210     | 200     |
| Age Pension Partners                                                         | 2,161   | 2,008                                   | 1,850   | 1,716   | 1,545   | 1,470   | 1,408   | 1,324   | 1,257   | 1,248   | 1,285   | 1,284   | 1,312   | 1,344   | 1,300   | 1,300   | 1,300   | 1,300   | 1,300   | 1,300   | 1,200   | 1,200   | 1,200   | 1,200   |
| Commonwealth Seniors Health Cards (CSHC) Dependants                          | 4,153   | 4,100                                   | 3,849   | 3,694   | 3,214   | 3,055   | 2,835   | 4,449   | 2,660   | 2,621   | 2,475   | 2,277   | 2,136   | 2,006   | 1,800   | 1,700   | 1,600   | 1,500   | 1,400   | 1,300   | 1,300   | 1,200   | 1,100   | 1,100   |
| Defence Force Income Support Supplement (DFISA) Dependants ***               | 7,282   | 6,974                                   | 6,567   | 6,228   | 5,879   | 5,811   | 5,711   | 5,460   | 5,404   | 5,540   | 5,476   | 5,515   | 0       | o       | 0       | 0       | 0       | 0       | 0       | 0       | 0       | 0       | 0       | 0       |
| MRCA Dependants                                                              | n/a     | n/a                                     | n/a     | n/a     | 158     | 177     | 188     | 219     | 252     | 294     | 336     | 385     | 433     | 483     | 500     | 600     | 600     | 700     | 700     | 800     | 800     | 800     | 900     | 900     |
| Other Dependants                                                             | 411     | 425                                     | 530     | 590     | 2,607   | 2,513   | 2,526   | 2,477   | 2,671   | 2,860   | 4,375   | 4,716   | 4,922   | 5,380   | 5,800   | 6,100   | 6,500   | 6,800   | 7,100   | 7,400   | 7,600   | 7,700   | 7,800   | 7,800   |
| Total Overlap Between Dependant Categories                                   | 4,230   | 4,036                                   | 3,766   | 3,513   | 3,028   | 2,827   | 2,659   | 3,050   | 2,301   | 2,240   | 2,101   | 1,972   | 1,012   | 895     | 800     | 700     | 600     | 500     | 500     | 400     | 400     | 400     | 300     | 300     |
| Total Dependants                                                             | 195,385 | 185,566                                 | 175,380 | 165,333 | 157,383 | 146,921 | 137,156 | 127,220 | 117,358 | 109,760 | 103,806 | 97,245  | 86,058  | 80,089  | 74,800  | 70,100  | 66,000  | 62,500  | 59,400  | 56,700  | 54,300  | 52,000  | 49,900  | 47,800  |
|                                                                              |         | *************************************** |         |         |         |         | •       |         |         | •       |         |         |         |         |         |         |         |         |         |         |         |         |         |         |
| Total Veterans and Total Dependants Overlap                                  | 3,564   | 3,290                                   | 2,968   | 2,693   | 1,590   | 1,366   | 1,172   | 1,006   | 894     | 844     | 1,042   | 1,066   | 963     | 941     | 1,000   | 1,000   | 1,000   | 1,100   | 1,100   | 1,200   | 1,200   | 1,300   | 1,400   | 1,400   |
|                                                                              |         |                                         |         |         |         |         |         |         |         |         |         |         |         |         |         |         |         |         |         |         |         |         |         |         |
| Nett Total Clients ****                                                      | 367,815 | 348,929                                 | 330,621 | 313,880 | 331,727 | 316,571 | 303,288 | 291,285 | 282,314 | 292,674 | 328,310 | 336,410 | 340,481 | 344,867 | 350,100 | 355,100 | 359,800 | 364,200 | 368,300 | 372,000 | 375,300 | 378,300 | 380,700 | 382,800 |

## DVA PROJECTED BENEFICIARY NUMBERS WITH ACTUALS TO 30 JUNE 2023 - AUSTRALIA

Executive Summary of DVA Beneficiaries in Receipt of Pension(s), Allowance(s) or Health Care

| BENEFICIARY CATEGORY                                      |         |         |         |         |         |         | ACTUA   | L DATA  |         |         |         |         |         |         |         |         |         |         | FORECAS | ST DATA |         |         |         |         |
|-----------------------------------------------------------|---------|---------|---------|---------|---------|---------|---------|---------|---------|---------|---------|---------|---------|---------|---------|---------|---------|---------|---------|---------|---------|---------|---------|---------|
| (Subsets of Net Total Beneficaries on Previous Page)      | June    |
|                                                           | 2010    | 2011    | 2012    | 2013    | 2014    | 2015    | 2016    | 2017    | 2018    | 2019    | 2020    | 2021    | 2022    | 2023    | 2024    | 2025    | 2026    | 2027    | 2028    | 2029    | 2030    | 2031    | 2032    | 2033    |
| Health Treatment Card Holders :                           |         |         |         |         |         |         |         |         |         |         |         |         |         |         |         |         |         |         |         |         |         |         |         |         |
| Gold Cards                                                | 207,945 | 196,619 | 185,031 | 174,168 | 163,578 | 153,033 | 143,635 | 135,263 | 128,517 | 122,536 | 117,072 | 112,146 | 107,665 | 104,148 | 101,000 | 98,700  | 97,200  | 96,100  | 95,500  | 95,200  | 95,200  | 95,300  | 95,600  | 95,900  |
| White Cards                                               | 49,621  | 48,986  | 48,769  | 49,013  | 53,984  | 55,148  | 56,610  | 58,705  | 62,450  | 84,624  | 133,539 | 151,019 | 168,540 | 179,759 | 191,300 | 201,500 | 210,400 | 218,300 | 225,300 | 231,600 | 237,000 | 241,900 | 246,100 | 249,900 |
| Total Health Treatment Cards                              | 257,566 | 245,605 | 233,800 | 223,181 | 217,562 | 208,181 | 200,245 | 193,968 | 190,967 | 207,160 | 250,611 | 263,165 | 276,205 | 283,907 | 292,300 | 300,200 | 307,600 | 314,500 | 320,800 | 326,800 | 332,200 | 337,300 | 341,700 | 345,800 |
|                                                           |         |         |         |         |         |         |         |         |         |         |         |         |         |         |         |         |         |         |         |         |         |         |         |         |
| Repatriation Pharmaceutical Benefits Cards (Orange Cards) | 10,614  | 9,293   | 7,996   | 6,817   | 5,744   | 4,709   | 3,799   | 3,024   | 2,315   | 1,774   | 1,330   | 981     | 659     | 444     | 300     | 200     | 100     | 100     | 0       | 0       | 0       | 0       | 0       | 0       |
|                                                           |         |         |         |         |         |         |         |         |         |         |         |         |         |         |         |         |         |         |         |         |         |         |         |         |
| Other Income Support Categories:                          |         |         |         |         |         |         |         |         |         |         |         |         |         |         |         |         |         |         |         |         |         |         |         | ,       |
| Income Support Supplement                                 | 77,584  | 73,970  | 69,989  | 65,730  | 61,463  | 56,725  | 52,292  | 47,036  | 42,464  | 38,403  | 34,571  | 30,984  | 27,730  | 24,662  | 22,200  | 20,000  | 18,300  | 16,800  | 15,600  | 14,600  | 13,800  | 13,000  | 12,400  | 11,800  |
| Age Pensioners                                            | 5,167   | 4,779   | 4,412   | 4,121   | 3,833   | 3,658   | 3,538   | 3,380   | 3,225   | 3,338   | 3,379   | 3,427   | 3,638   | 3,803   | 3,900   | 4,000   | 4,100   | 4,200   | 4,400   | 4,500   | 4,600   | 4,800   | 4,900   | 4,900   |
| Commonwealth Seniors Health Cards (CSHC)                  | 7,269   | 7,014   | 6,428   | 6,069   | 5,150   | 4,698   | 4,321   | 7,222   | 4,098   | 4,092   | 3,954   | 3,670   | 3,549   | 3,466   | 3,300   | 3,100   | 3,000   | 2,900   | 2,800   | 2,700   | 2,600   | 2,500   | 2,400   | 2,300   |
| Defence Force Income Support Supplement (DFISA) (a)       | 18,678  | 17,941  | 17,050  | 16,159  | 15,447  | 15,192  | 14,784  | 14,174  | 13,933  | 14,328  | 14,212  | 14,270  | 0       | 0       | 0       | 0       | 0       | 0       | 0       | 0       | 0       | 0       | 0       | 0       |
|                                                           |         |         |         |         |         |         |         |         |         |         |         |         |         |         |         |         |         |         |         |         |         |         |         |         |
| Total Income Support Beneficiaries (b)                    | 283,823 | 267,297 | 250,472 | 234,603 | 219,153 | 204,180 | 190,423 | 176,232 | 161,184 | 151,543 | 142,222 | 133,682 | 114,135 | 106,484 | 99,600  | 93,400  | 87,800  | 82,600  | 77,900  | 73,500  | 69,400  | 65,500  | 61,800  | 58,200  |
| Total Disability Compensation Beneficiaries (c)           | 222,876 | 212,749 | 202,154 | 192,236 | 182,345 | 171,874 | 162,247 | 153,463 | 144,843 | 137,352 | 131,050 | 124,823 | 118,292 | 112,389 | 107,100 | 102,400 | 98,400  | 94,800  | 91,600  | 88,600  | 85,900  | 83,300  | 80,700  | 78,100  |