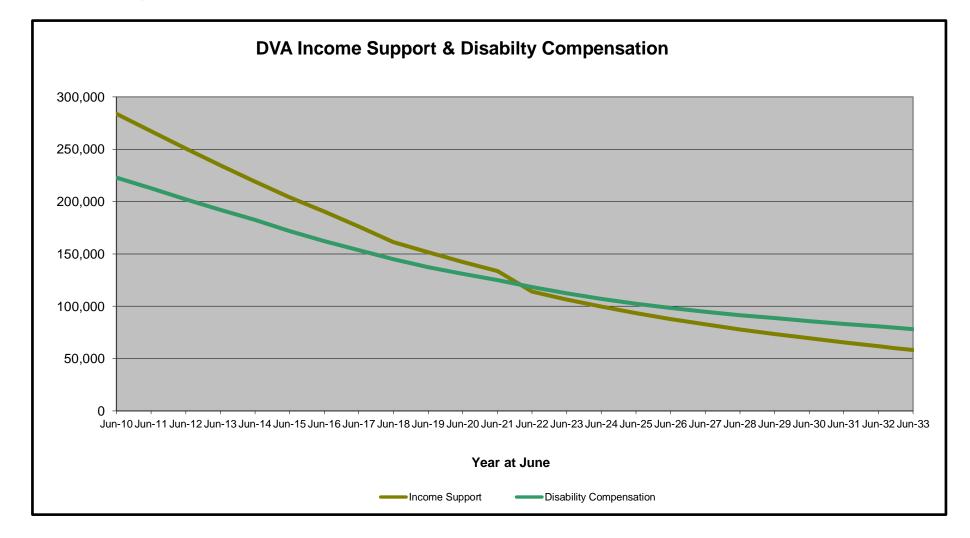

## DVA PROJECTED BENEFICIARY NUMBERS WITH ACTUALS TO 30 JUNE 2023 - AUSTRALIA

Executive Summary of DVA Beneficiaries in Receipt of Pension(s), Allowance(s) or Health Care

| BENEFICIARY CATEGORY                                      |         |         |         |         |         |         | ACTUA   | L DATA  |         |         |         |         |         |         |         |         |         |         | FORECAS | ST DATA |         |         |         |         |
|-----------------------------------------------------------|---------|---------|---------|---------|---------|---------|---------|---------|---------|---------|---------|---------|---------|---------|---------|---------|---------|---------|---------|---------|---------|---------|---------|---------|
| (Subsets of Net Total Beneficaries on Previous Page)      | June    |
|                                                           | 2010    | 2011    | 2012    | 2013    | 2014    | 2015    | 2016    | 2017    | 2018    | 2019    | 2020    | 2021    | 2022    | 2023    | 2024    | 2025    | 2026    | 2027    | 2028    | 2029    | 2030    | 2031    | 2032    | 2033    |
| Health Treatment Card Holders :                           |         |         |         |         |         |         |         |         |         |         |         |         |         |         |         |         |         |         |         |         |         |         |         |         |
| Gold Cards                                                | 207,945 | 196,619 | 185,031 | 174,168 | 163,578 | 153,033 | 143,635 | 135,263 | 128,517 | 122,536 | 117,072 | 112,146 | 107,665 | 104,148 | 101,000 | 98,700  | 97,200  | 96,100  | 95,500  | 95,200  | 95,200  | 95,300  | 95,600  | 95,900  |
| White Cards                                               | 49,621  | 48,986  | 48,769  | 49,013  | 53,984  | 55,148  | 56,610  | 58,705  | 62,450  | 84,624  | 133,539 | 151,019 | 168,540 | 179,759 | 191,300 | 201,500 | 210,400 | 218,300 | 225,300 | 231,600 | 237,000 | 241,900 | 246,100 | 249,900 |
| Total Health Treatment Cards                              | 257,566 | 245,605 | 233,800 | 223,181 | 217,562 | 208,181 | 200,245 | 193,968 | 190,967 | 207,160 | 250,611 | 263,165 | 276,205 | 283,907 | 292,300 | 300,200 | 307,600 | 314,500 | 320,800 | 326,800 | 332,200 | 337,300 | 341,700 | 345,800 |
|                                                           |         |         |         |         |         |         |         |         |         |         |         |         |         |         |         |         |         |         |         |         |         |         |         |         |
| Repatriation Pharmaceutical Benefits Cards (Orange Cards) | 10,614  | 9,293   | 7,996   | 6,817   | 5,744   | 4,709   | 3,799   | 3,024   | 2,315   | 1,774   | 1,330   | 981     | 659     | 444     | 300     | 200     | 100     | 100     | 0       | 0       | 0       | 0       | 0       | 0       |
|                                                           |         |         |         |         |         |         |         |         |         |         |         |         |         |         |         |         |         |         |         |         |         |         |         |         |
| Other Income Support Categories:                          |         |         |         |         |         |         |         |         |         |         |         |         |         |         |         |         |         |         |         |         |         |         |         | ,       |
| Income Support Supplement                                 | 77,584  | 73,970  | 69,989  | 65,730  | 61,463  | 56,725  | 52,292  | 47,036  | 42,464  | 38,403  | 34,571  | 30,984  | 27,730  | 24,662  | 22,200  | 20,000  | 18,300  | 16,800  | 15,600  | 14,600  | 13,800  | 13,000  | 12,400  | 11,800  |
| Age Pensioners                                            | 5,167   | 4,779   | 4,412   | 4,121   | 3,833   | 3,658   | 3,538   | 3,380   | 3,225   | 3,338   | 3,379   | 3,427   | 3,638   | 3,803   | 3,900   | 4,000   | 4,100   | 4,200   | 4,400   | 4,500   | 4,600   | 4,800   | 4,900   | 4,900   |
| Commonwealth Seniors Health Cards (CSHC)                  | 7,269   | 7,014   | 6,428   | 6,069   | 5,150   | 4,698   | 4,321   | 7,222   | 4,098   | 4,092   | 3,954   | 3,670   | 3,549   | 3,466   | 3,300   | 3,100   | 3,000   | 2,900   | 2,800   | 2,700   | 2,600   | 2,500   | 2,400   | 2,300   |
| Defence Force Income Support Supplement (DFISA) (a)       | 18,678  | 17,941  | 17,050  | 16,159  | 15,447  | 15,192  | 14,784  | 14,174  | 13,933  | 14,328  | 14,212  | 14,270  | 0       | 0       | 0       | 0       | 0       | 0       | 0       | 0       | 0       | 0       | 0       | 0       |
|                                                           |         |         |         |         |         |         |         |         |         |         |         |         |         |         |         |         |         |         |         |         |         |         |         |         |
| Total Income Support Beneficiaries (b)                    | 283,823 | 267,297 | 250,472 | 234,603 | 219,153 | 204,180 | 190,423 | 176,232 | 161,184 | 151,543 | 142,222 | 133,682 | 114,135 | 106,484 | 99,600  | 93,400  | 87,800  | 82,600  | 77,900  | 73,500  | 69,400  | 65,500  | 61,800  | 58,200  |
| Total Disability Compensation Beneficiaries (c)           | 222,876 | 212,749 | 202,154 | 192,236 | 182,345 | 171,874 | 162,247 | 153,463 | 144,843 | 137,352 | 131,050 | 124,823 | 118,292 | 112,389 | 107,100 | 102,400 | 98,400  | 94,800  | 91,600  | 88,600  | 85,900  | 83,300  | 80,700  | 78,100  |

- (a) DFISA was abolished on 1 January 2022, since the payment became redundant when DVA's Disability Compensation Payment and some other relevant DVA payments were exempted from means tests for social security income support.
- (b) Includes veteran service pensions, dependant service pensions, income support supplement, age pensions, commonwealth seniors health cards and DFISA recipients.
- (c) Includes disability, war widow, orphan and adequate means of support pensions.