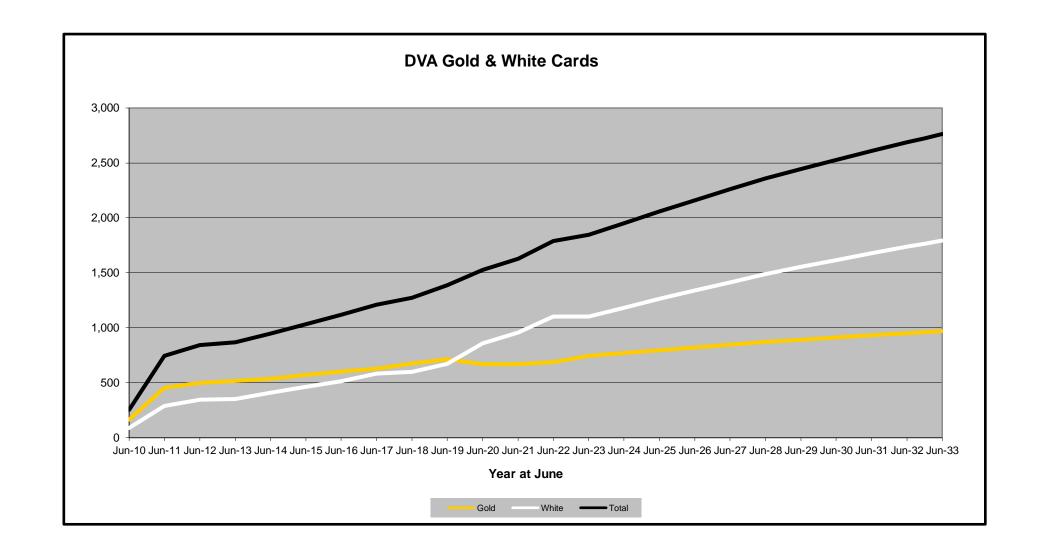

## DVA PROJECTED BENEFICIARY NUMBERS WITH ACTUALS TO 30 JUNE 2023 - AUSTRALIA

Executive Summary of DVA Beneficiaries in Receipt of Pension(s), Allowance(s) or Health Care

| BENEFICIARY CATEGORY                                      |         |         |         |         |         |         | ACTUA   | L DATA  |         |         |         |         |         |         |         |         |         |         | FORECAS | ST DATA |         |         |         |         |
|-----------------------------------------------------------|---------|---------|---------|---------|---------|---------|---------|---------|---------|---------|---------|---------|---------|---------|---------|---------|---------|---------|---------|---------|---------|---------|---------|---------|
| (Subsets of Net Total Beneficaries on Previous Page)      | June    |
|                                                           | 2010    | 2011    | 2012    | 2013    | 2014    | 2015    | 2016    | 2017    | 2018    | 2019    | 2020    | 2021    | 2022    | 2023    | 2024    | 2025    | 2026    | 2027    | 2028    | 2029    | 2030    | 2031    | 2032    | 2033    |
| Health Treatment Card Holders :                           |         |         |         |         |         |         |         |         |         |         |         |         |         |         |         |         |         |         |         |         |         |         |         |         |
| Gold Cards                                                | 207,945 | 196,619 | 185,031 | 174,168 | 163,578 | 153,033 | 143,635 | 135,263 | 128,517 | 122,536 | 117,072 | 112,146 | 107,665 | 104,148 | 101,000 | 98,700  | 97,200  | 96,100  | 95,500  | 95,200  | 95,200  | 95,300  | 95,600  | 95,900  |
| White Cards                                               | 49,621  | 48,986  | 48,769  | 49,013  | 53,984  | 55,148  | 56,610  | 58,705  | 62,450  | 84,624  | 133,539 | 151,019 | 168,540 | 179,759 | 191,300 | 201,500 | 210,400 | 218,300 | 225,300 | 231,600 | 237,000 | 241,900 | 246,100 | 249,900 |
| Total Health Treatment Cards                              | 257,566 | 245,605 | 233,800 | 223,181 | 217,562 | 208,181 | 200,245 | 193,968 | 190,967 | 207,160 | 250,611 | 263,165 | 276,205 | 283,907 | 292,300 | 300,200 | 307,600 | 314,500 | 320,800 | 326,800 | 332,200 | 337,300 | 341,700 | 345,800 |
|                                                           |         |         |         |         |         |         |         |         |         |         |         |         |         |         |         |         |         |         |         |         |         |         |         |         |
| Repatriation Pharmaceutical Benefits Cards (Orange Cards) | 10,614  | 9,293   | 7,996   | 6,817   | 5,744   | 4,709   | 3,799   | 3,024   | 2,315   | 1,774   | 1,330   | 981     | 659     | 444     | 300     | 200     | 100     | 100     | 0       | 0       | 0       | 0       | 0       | 0       |
|                                                           |         |         |         |         |         |         |         |         |         |         |         |         |         |         |         |         |         |         |         |         |         |         |         |         |
| Other Income Support Categories:                          |         |         |         |         |         |         |         |         |         |         |         |         |         |         |         |         |         |         |         |         |         |         |         | ,       |
| Income Support Supplement                                 | 77,584  | 73,970  | 69,989  | 65,730  | 61,463  | 56,725  | 52,292  | 47,036  | 42,464  | 38,403  | 34,571  | 30,984  | 27,730  | 24,662  | 22,200  | 20,000  | 18,300  | 16,800  | 15,600  | 14,600  | 13,800  | 13,000  | 12,400  | 11,800  |
| Age Pensioners                                            | 5,167   | 4,779   | 4,412   | 4,121   | 3,833   | 3,658   | 3,538   | 3,380   | 3,225   | 3,338   | 3,379   | 3,427   | 3,638   | 3,803   | 3,900   | 4,000   | 4,100   | 4,200   | 4,400   | 4,500   | 4,600   | 4,800   | 4,900   | 4,900   |
| Commonwealth Seniors Health Cards (CSHC)                  | 7,269   | 7,014   | 6,428   | 6,069   | 5,150   | 4,698   | 4,321   | 7,222   | 4,098   | 4,092   | 3,954   | 3,670   | 3,549   | 3,466   | 3,300   | 3,100   | 3,000   | 2,900   | 2,800   | 2,700   | 2,600   | 2,500   | 2,400   | 2,300   |
| Defence Force Income Support Supplement (DFISA) (a)       | 18,678  | 17,941  | 17,050  | 16,159  | 15,447  | 15,192  | 14,784  | 14,174  | 13,933  | 14,328  | 14,212  | 14,270  | 0       | 0       | 0       | 0       | 0       | 0       | 0       | 0       | 0       | 0       | 0       | 0       |
|                                                           |         |         |         |         |         |         |         |         |         |         |         |         |         |         |         |         |         |         |         |         |         |         |         |         |
| Total Income Support Beneficiaries (b)                    | 283,823 | 267,297 | 250,472 | 234,603 | 219,153 | 204,180 | 190,423 | 176,232 | 161,184 | 151,543 | 142,222 | 133,682 | 114,135 | 106,484 | 99,600  | 93,400  | 87,800  | 82,600  | 77,900  | 73,500  | 69,400  | 65,500  | 61,800  | 58,200  |
| Total Disability Compensation Beneficiaries (c)           | 222,876 | 212,749 | 202,154 | 192,236 | 182,345 | 171,874 | 162,247 | 153,463 | 144,843 | 137,352 | 131,050 | 124,823 | 118,292 | 112,389 | 107,100 | 102,400 | 98,400  | 94,800  | 91,600  | 88,600  | 85,900  | 83,300  | 80,700  | 78,100  |

- (a) DFISA was abolished on 1 January 2022, since the payment became redundant when DVA's Disability Compensation Payment and some other relevant DVA payments were exempted from means tests for social security income support.
- (b) Includes veteran service pensions, dependant service pensions, income support supplement, age pensions, commonwealth seniors health cards and DFISA recipients.
- (c) Includes disability, war widow, orphan and adequate means of support pensions.