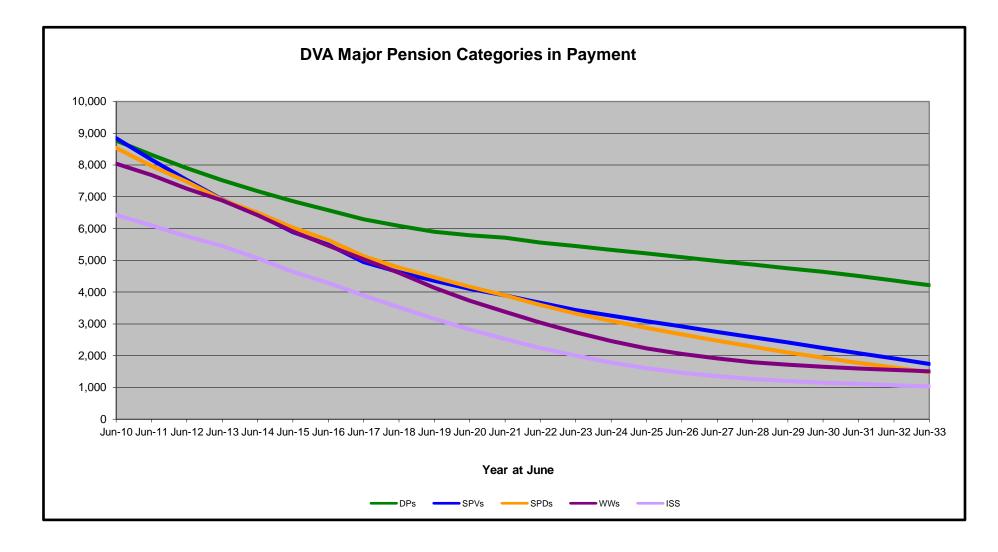

### DVA PROJECTED BENEFICIARY NUMBERS WITH ACTUALS TO 30 JUNE 2023 - AUSTRALIA

Executive Summary of DVA Beneficiaries in Receipt of Pension(s), Allowance(s) or Health Care

| BENEFICIARY CATEGORY                                                         |         |                                         |         |         |         |         | ACTUAL  | DATA    |         |         |         |         |         |         |         |         |         |         | FORECAS | ST DATA |         |         |         |         |
|------------------------------------------------------------------------------|---------|-----------------------------------------|---------|---------|---------|---------|---------|---------|---------|---------|---------|---------|---------|---------|---------|---------|---------|---------|---------|---------|---------|---------|---------|---------|
|                                                                              | June    | June                                    | June    | June    | June    | June    | June    | June    | June    | June    | June    | June    | June    | June    | June    | June    | June    | June    | June    | June    | June    | June    | June    | June    |
|                                                                              | 2010    | 2011                                    | 2012    | 2013    | 2014    | 2015    | 2016    | 2017    | 2018    | 2019    | 2020    | 2021    | 2022    | 2023    | 2024    | 2025    | 2026    | 2027    | 2028    | 2029    | 2030    | 2031    | 2032    | 2033    |
| Votovovo                                                                     |         |                                         |         |         |         |         |         |         |         |         |         |         |         |         |         |         |         |         |         |         |         |         |         |         |
| Veterans:                                                                    | 400.055 | 440.400                                 | 440.044 | 405 705 | 404.050 | 00.400  | 00.074  | 00.074  | 05.044  | 00.000  | 04.040  | 00.050  | 77.007  | 70.400  | 74.000  | 70.000  | 74 000  | 00 500  | 07.000  | 00.000  | 0.4.700 | 00.000  | 04.000  | 50.400  |
| Disability Compensation Payment Recipients*                                  | 122,355 | 116,498                                 | •       | 105,705 | 101,059 | 96,493  | 92,374  | 88,974  | 85,811  | 83,363  | 81,918  | 80,252  | 77,967  | 76,126  | 74,300  | 72,600  | 71,000  | 69,500  | 67,900  | 66,300  | 64,700  | 63,000  | 61,300  | 59,400  |
| Age Pension Veterans (Included Above)                                        | 3,006   | 2,771                                   | 2,562   | 2,405   | 2,244   | 2,151   | 2,097   | 2,026   | 1,940   | 2,058   | 2,096   | 2,148   | 2,335   | 2,473   | 2,600   | 2,700   | 2,800   | 3,000   | 3,100   | 3,300   | 3,400   | 3,500   | 3,600   | 3,700   |
| Service Pension Veterans                                                     | 95,363  | 88,652                                  | -       | 76,523  | 71,266  | 66,016  | 61,504  | 55,641  | 52,011  | 48,958  | 46,244  | 43,844  | 41,481  | 39,216  | 37,100  | 35,100  | 33,200  | 31,400  | 29,500  | 27,700  | 25,900  | 24,100  | 22,400  | 20,600  |
| Disability Compensation Payment Recipient & Service Pension Veteran Overlap* | 62,077  | 58,300                                  | 54,638  | 51,371  | 48,307  | 45,206  | 42,542  | 38,738  | 36,604  | 34,688  | 32,988  | 31,454  | 29,904  | 28,355  | 26,900  | 25,400  | 24,000  | 22,600  | 21,100  | 19,700  | 18,200  | 16,800  | 15,300  | 13,900  |
| Treatment Cards, Allowances or Accepted Disabilities Only                    | 20,353  | 19,803                                  | 19,974  | 20,383  | 51,867  | 53,713  | 55,968  | 59,194  | 64,606  | 86,032  | 130,372 | 147,589 | 165,842 | 178,732 | 191,700 | 203,700 | 214,600 | 224,500 | 233,700 | 242,100 | 249,900 | 257,200 | 263,900 | 270,200 |
| MRCA Veterans                                                                | n/a     | n/a                                     | n/a     | n/a     | 16,732  | 19,561  | 22,337  | 25,596  | 29,612  | 36,875  | 43,169  | 48,985  | 53,672  | 60,621  | 66,600  | 72,600  | 78,700  | 84,800  | 90,900  | 96,900  | 102,900 | 108,800 | 114,600 | 120,400 |
| DRCA Veterans                                                                | n/a     | n/a                                     | n/a     | n/a     | 50,223  | 50,757  | 51,388  | 52,019  | 52,588  | 54,242  | 56,341  | 57,679  | 59,342  | 61,155  | 62,400  | 63,800  | 65,100  | 66,500  | 67,800  | 69,000  | 70,000  | 71,000  | 71,700  | 72,300  |
| Total Veterans                                                               | 175,994 | 166,653                                 | 158,209 | 151,240 | 175,934 | 171,016 | 167,304 | 165,071 | 165,824 | 183,665 | 225,546 | 240,231 | 255,386 | 265,719 | 276,300 | 286,000 | 294,800 | 302,800 | 310,000 | 316,500 | 322,300 | 327,600 | 332,200 | 336,400 |
|                                                                              |         |                                         |         |         |         |         |         |         |         |         |         |         |         |         |         |         |         |         |         |         |         |         |         |         |
| Dependants :                                                                 |         |                                         |         |         |         |         |         |         |         |         |         |         |         |         |         |         |         |         |         |         |         |         |         |         |
| Service Pension Dependants                                                   | 83,879  | 78,716                                  | 73,827  | 69,174  | 64,902  | 60,631  | 56,670  | 51,329  | 47,928  | 45,071  | 42,520  | 40,216  | 37,737  | 35,337  | 33,200  | 31,100  | 29,200  | 27,400  | 25,700  | 24,000  | 22,500  | 21,100  | 19,700  | 18,500  |
| War Widow(er)s                                                               | 101,090 | 96,761                                  | 91,925  | 86,865  | 81,531  | 75,536  | 69,960  | 64,500  | 59,001  | 53,899  | 49,000  | 44,391  | 40,101  | 36,013  | 32,500  | 29,500  | 27,100  | 25,000  | 23,400  | 22,000  | 20,900  | 20,000  | 19,200  | 18,400  |
| Orphans                                                                      | 190     | 187                                     | 179     | 171     | 177     | 173     | 150     | 157     | 155     | 150     | 136     | 143     | 155     | 167     | 170     | 170     | 170     | 160     | 150     | 140     | 130     | 120     | 120     | 110     |
| Adequate Means of Support (AMS) **                                           | 449     | 431                                     | 419     | 408     | 398     | 382     | 367     | 355     | 331     | 320     | 304     | 290     | 274     | 254     | 250     | 250     | 240     | 240     | 230     | 230     | 220     | 210     | 210     | 200     |
| Age Pension Partners                                                         | 2,161   | 2,008                                   | 1,850   | 1,716   | 1,545   | 1,470   | 1,408   | 1,324   | 1,257   | 1,248   | 1,285   | 1,284   | 1,312   | 1,344   | 1,300   | 1,300   | 1,300   | 1,300   | 1,300   | 1,300   | 1,200   | 1,200   | 1,200   | 1,200   |
| Commonwealth Seniors Health Cards (CSHC) Dependants                          | 4,153   | 4,100                                   | 3,849   | 3,694   | 3,214   | 3,055   | 2,835   | 4,449   | 2,660   | 2,621   | 2,475   | 2,277   | 2,136   | 2,006   | 1,800   | 1,700   | 1,600   | 1,500   | 1,400   | 1,300   | 1,300   | 1,200   | 1,100   | 1,100   |
| Defence Force Income Support Supplement (DFISA) Dependants ***               | 7,282   | 6,974                                   | 6,567   | 6,228   | 5,879   | 5,811   | 5,711   | 5,460   | 5,404   | 5,540   | 5,476   | 5,515   | 0       | o       | 0       | 0       | 0       | 0       | 0       | 0       | 0       | 0       | 0       | 0       |
| MRCA Dependants                                                              | n/a     | n/a                                     | n/a     | n/a     | 158     | 177     | 188     | 219     | 252     | 294     | 336     | 385     | 433     | 483     | 500     | 600     | 600     | 700     | 700     | 800     | 800     | 800     | 900     | 900     |
| Other Dependants                                                             | 411     | 425                                     | 530     | 590     | 2,607   | 2,513   | 2,526   | 2,477   | 2,671   | 2,860   | 4,375   | 4,716   | 4,922   | 5,380   | 5,800   | 6,100   | 6,500   | 6,800   | 7,100   | 7,400   | 7,600   | 7,700   | 7,800   | 7,800   |
| Total Overlap Between Dependant Categories                                   | 4,230   | 4,036                                   | 3,766   | 3,513   | 3,028   | 2,827   | 2,659   | 3,050   | 2,301   | 2,240   | 2,101   | 1,972   | 1,012   | 895     | 800     | 700     | 600     | 500     | 500     | 400     | 400     | 400     | 300     | 300     |
| Total Dependants                                                             | 195,385 | 185,566                                 | 175,380 | 165,333 | 157,383 | 146,921 | 137,156 | 127,220 | 117,358 | 109,760 | 103,806 | 97,245  | 86,058  | 80,089  | 74,800  | 70,100  | 66,000  | 62,500  | 59,400  | 56,700  | 54,300  | 52,000  | 49,900  | 47,800  |
|                                                                              |         | *************************************** |         |         |         |         | •       |         |         | •       |         |         |         |         |         |         |         |         |         |         |         |         |         |         |
| Total Veterans and Total Dependants Overlap                                  | 3,564   | 3,290                                   | 2,968   | 2,693   | 1,590   | 1,366   | 1,172   | 1,006   | 894     | 844     | 1,042   | 1,066   | 963     | 941     | 1,000   | 1,000   | 1,000   | 1,100   | 1,100   | 1,200   | 1,200   | 1,300   | 1,400   | 1,400   |
|                                                                              |         |                                         |         |         |         |         |         |         |         |         |         |         |         |         |         |         |         |         |         |         |         |         |         |         |
| Nett Total Clients ****                                                      | 367,815 | 348,929                                 | 330,621 | 313,880 | 331,727 | 316,571 | 303,288 | 291,285 | 282,314 | 292,674 | 328,310 | 336,410 | 340,481 | 344,867 | 350,100 | 355,100 | 359,800 | 364,200 | 368,300 | 372,000 | 375,300 | 378,300 | 380,700 | 382,800 |