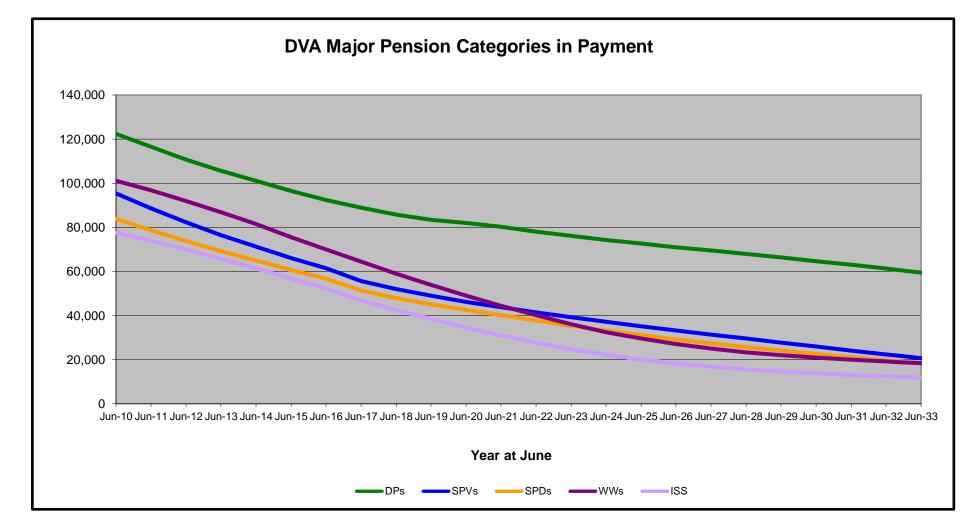

### DVA PROJECTED BENEFICIARY NUMBERS WITH ACTUALS TO 30 JUNE 2023 - AUSTRALIA

Executive Summary of DVA Beneficiaries in Receipt of Pension(s), Allowance(s) or Health Care

| BENEFICIARY CATEGORY                                                         |         |                                         |         |         |         |         | ACTUAL  | DATA    |         |         |         |         |         |         |         |         |         |         | FORECAS | ST DATA |         |         |         |         |
|------------------------------------------------------------------------------|---------|-----------------------------------------|---------|---------|---------|---------|---------|---------|---------|---------|---------|---------|---------|---------|---------|---------|---------|---------|---------|---------|---------|---------|---------|---------|
|                                                                              | June    | June                                    | June    | June    | June    | June    | June    | June    | June    | June    | June    | June    | June    | June    | June    | June    | June    | June    | June    | June    | June    | June    | June    | June    |
|                                                                              | 2010    | 2011                                    | 2012    | 2013    | 2014    | 2015    | 2016    | 2017    | 2018    | 2019    | 2020    | 2021    | 2022    | 2023    | 2024    | 2025    | 2026    | 2027    | 2028    | 2029    | 2030    | 2031    | 2032    | 2033    |
| Votovovo                                                                     |         |                                         |         |         |         |         |         |         |         |         |         |         |         |         |         |         |         |         |         |         |         |         |         |         |
| Veterans:                                                                    | 400.055 | 440.400                                 | 440.044 | 405 705 | 404.050 | 00.400  | 00.074  | 00.074  | 05.044  | 00.000  | 04.040  | 00.050  | 77.007  | 70.400  | 74.000  | 70.000  | 74 000  | 00 500  | 07.000  | 00.000  | 0.4.700 | 00.000  | 04.000  | 50.400  |
| Disability Compensation Payment Recipients*                                  | 122,355 | 116,498                                 | •       | 105,705 | 101,059 | 96,493  | 92,374  | 88,974  | 85,811  | 83,363  | 81,918  | 80,252  | 77,967  | 76,126  | 74,300  | 72,600  | 71,000  | 69,500  | 67,900  | 66,300  | 64,700  | 63,000  | 61,300  | 59,400  |
| Age Pension Veterans (Included Above)                                        | 3,006   | 2,771                                   | 2,562   | 2,405   | 2,244   | 2,151   | 2,097   | 2,026   | 1,940   | 2,058   | 2,096   | 2,148   | 2,335   | 2,473   | 2,600   | 2,700   | 2,800   | 3,000   | 3,100   | 3,300   | 3,400   | 3,500   | 3,600   | 3,700   |
| Service Pension Veterans                                                     | 95,363  | 88,652                                  | -       | 76,523  | 71,266  | 66,016  | 61,504  | 55,641  | 52,011  | 48,958  | 46,244  | 43,844  | 41,481  | 39,216  | 37,100  | 35,100  | 33,200  | 31,400  | 29,500  | 27,700  | 25,900  | 24,100  | 22,400  | 20,600  |
| Disability Compensation Payment Recipient & Service Pension Veteran Overlap* | 62,077  | 58,300                                  | 54,638  | 51,371  | 48,307  | 45,206  | 42,542  | 38,738  | 36,604  | 34,688  | 32,988  | 31,454  | 29,904  | 28,355  | 26,900  | 25,400  | 24,000  | 22,600  | 21,100  | 19,700  | 18,200  | 16,800  | 15,300  | 13,900  |
| Treatment Cards, Allowances or Accepted Disabilities Only                    | 20,353  | 19,803                                  | 19,974  | 20,383  | 51,867  | 53,713  | 55,968  | 59,194  | 64,606  | 86,032  | 130,372 | 147,589 | 165,842 | 178,732 | 191,700 | 203,700 | 214,600 | 224,500 | 233,700 | 242,100 | 249,900 | 257,200 | 263,900 | 270,200 |
| MRCA Veterans                                                                | n/a     | n/a                                     | n/a     | n/a     | 16,732  | 19,561  | 22,337  | 25,596  | 29,612  | 36,875  | 43,169  | 48,985  | 53,672  | 60,621  | 66,600  | 72,600  | 78,700  | 84,800  | 90,900  | 96,900  | 102,900 | 108,800 | 114,600 | 120,400 |
| DRCA Veterans                                                                | n/a     | n/a                                     | n/a     | n/a     | 50,223  | 50,757  | 51,388  | 52,019  | 52,588  | 54,242  | 56,341  | 57,679  | 59,342  | 61,155  | 62,400  | 63,800  | 65,100  | 66,500  | 67,800  | 69,000  | 70,000  | 71,000  | 71,700  | 72,300  |
| Total Veterans                                                               | 175,994 | 166,653                                 | 158,209 | 151,240 | 175,934 | 171,016 | 167,304 | 165,071 | 165,824 | 183,665 | 225,546 | 240,231 | 255,386 | 265,719 | 276,300 | 286,000 | 294,800 | 302,800 | 310,000 | 316,500 | 322,300 | 327,600 | 332,200 | 336,400 |
|                                                                              |         |                                         |         |         |         |         |         |         |         |         |         |         |         |         |         |         |         |         |         |         |         |         |         |         |
| Dependants :                                                                 |         |                                         |         |         |         |         |         |         |         |         |         |         |         |         |         |         |         |         |         |         |         |         |         |         |
| Service Pension Dependants                                                   | 83,879  | 78,716                                  | 73,827  | 69,174  | 64,902  | 60,631  | 56,670  | 51,329  | 47,928  | 45,071  | 42,520  | 40,216  | 37,737  | 35,337  | 33,200  | 31,100  | 29,200  | 27,400  | 25,700  | 24,000  | 22,500  | 21,100  | 19,700  | 18,500  |
| War Widow(er)s                                                               | 101,090 | 96,761                                  | 91,925  | 86,865  | 81,531  | 75,536  | 69,960  | 64,500  | 59,001  | 53,899  | 49,000  | 44,391  | 40,101  | 36,013  | 32,500  | 29,500  | 27,100  | 25,000  | 23,400  | 22,000  | 20,900  | 20,000  | 19,200  | 18,400  |
| Orphans                                                                      | 190     | 187                                     | 179     | 171     | 177     | 173     | 150     | 157     | 155     | 150     | 136     | 143     | 155     | 167     | 170     | 170     | 170     | 160     | 150     | 140     | 130     | 120     | 120     | 110     |
| Adequate Means of Support (AMS) **                                           | 449     | 431                                     | 419     | 408     | 398     | 382     | 367     | 355     | 331     | 320     | 304     | 290     | 274     | 254     | 250     | 250     | 240     | 240     | 230     | 230     | 220     | 210     | 210     | 200     |
| Age Pension Partners                                                         | 2,161   | 2,008                                   | 1,850   | 1,716   | 1,545   | 1,470   | 1,408   | 1,324   | 1,257   | 1,248   | 1,285   | 1,284   | 1,312   | 1,344   | 1,300   | 1,300   | 1,300   | 1,300   | 1,300   | 1,300   | 1,200   | 1,200   | 1,200   | 1,200   |
| Commonwealth Seniors Health Cards (CSHC) Dependants                          | 4,153   | 4,100                                   | 3,849   | 3,694   | 3,214   | 3,055   | 2,835   | 4,449   | 2,660   | 2,621   | 2,475   | 2,277   | 2,136   | 2,006   | 1,800   | 1,700   | 1,600   | 1,500   | 1,400   | 1,300   | 1,300   | 1,200   | 1,100   | 1,100   |
| Defence Force Income Support Supplement (DFISA) Dependants ***               | 7,282   | 6,974                                   | 6,567   | 6,228   | 5,879   | 5,811   | 5,711   | 5,460   | 5,404   | 5,540   | 5,476   | 5,515   | 0       | o       | 0       | 0       | 0       | 0       | 0       | 0       | 0       | 0       | 0       | 0       |
| MRCA Dependants                                                              | n/a     | n/a                                     | n/a     | n/a     | 158     | 177     | 188     | 219     | 252     | 294     | 336     | 385     | 433     | 483     | 500     | 600     | 600     | 700     | 700     | 800     | 800     | 800     | 900     | 900     |
| Other Dependants                                                             | 411     | 425                                     | 530     | 590     | 2,607   | 2,513   | 2,526   | 2,477   | 2,671   | 2,860   | 4,375   | 4,716   | 4,922   | 5,380   | 5,800   | 6,100   | 6,500   | 6,800   | 7,100   | 7,400   | 7,600   | 7,700   | 7,800   | 7,800   |
| Total Overlap Between Dependant Categories                                   | 4,230   | 4,036                                   | 3,766   | 3,513   | 3,028   | 2,827   | 2,659   | 3,050   | 2,301   | 2,240   | 2,101   | 1,972   | 1,012   | 895     | 800     | 700     | 600     | 500     | 500     | 400     | 400     | 400     | 300     | 300     |
| Total Dependants                                                             | 195,385 | 185,566                                 | 175,380 | 165,333 | 157,383 | 146,921 | 137,156 | 127,220 | 117,358 | 109,760 | 103,806 | 97,245  | 86,058  | 80,089  | 74,800  | 70,100  | 66,000  | 62,500  | 59,400  | 56,700  | 54,300  | 52,000  | 49,900  | 47,800  |
|                                                                              |         | *************************************** |         |         |         |         | •       |         |         | •       |         |         |         |         |         |         |         |         |         |         |         |         |         |         |
| Total Veterans and Total Dependants Overlap                                  | 3,564   | 3,290                                   | 2,968   | 2,693   | 1,590   | 1,366   | 1,172   | 1,006   | 894     | 844     | 1,042   | 1,066   | 963     | 941     | 1,000   | 1,000   | 1,000   | 1,100   | 1,100   | 1,200   | 1,200   | 1,300   | 1,400   | 1,400   |
|                                                                              |         |                                         |         |         |         |         |         |         |         |         |         |         |         |         |         |         |         |         |         |         |         |         |         |         |
| Nett Total Clients ****                                                      | 367,815 | 348,929                                 | 330,621 | 313,880 | 331,727 | 316,571 | 303,288 | 291,285 | 282,314 | 292,674 | 328,310 | 336,410 | 340,481 | 344,867 | 350,100 | 355,100 | 359,800 | 364,200 | 368,300 | 372,000 | 375,300 | 378,300 | 380,700 | 382,800 |

<sup>\*</sup> Starting on 1 January 2022, the Disability Pension has been renamed to the Disability Compensation Payment. This was done to reflect the fact that the Disability Pension is not an income support pension but is instead a compensation payment.