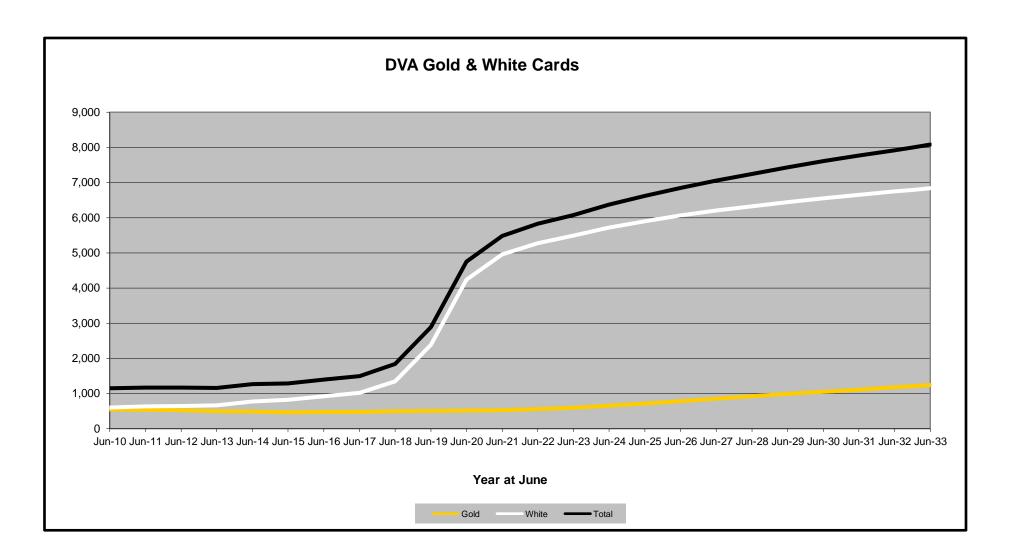

## DVA PROJECTED BENEFICIARY NUMBERS WITH ACTUALS TO 30 JUNE 2023 - AUSTRALIA

Executive Summary of DVA Beneficiaries in Receipt of Pension(s), Allowance(s) or Health Care

| BENEFICIARY CATEGORY                                      |         |         |         |         |         |         | ACTUA   | L DATA  |         |         |         |         |         |         |         |         |         |         | FORECAS | ST DATA |         |         |         |         |
|-----------------------------------------------------------|---------|---------|---------|---------|---------|---------|---------|---------|---------|---------|---------|---------|---------|---------|---------|---------|---------|---------|---------|---------|---------|---------|---------|---------|
| (Subsets of Net Total Beneficaries on Previous Page)      | June    |
|                                                           | 2010    | 2011    | 2012    | 2013    | 2014    | 2015    | 2016    | 2017    | 2018    | 2019    | 2020    | 2021    | 2022    | 2023    | 2024    | 2025    | 2026    | 2027    | 2028    | 2029    | 2030    | 2031    | 2032    | 2033    |
| Health Treatment Card Holders :                           |         |         |         |         |         |         |         |         |         |         |         |         |         |         |         |         |         |         |         |         |         |         |         |         |
| Gold Cards                                                | 207,945 | 196,619 | 185,031 | 174,168 | 163,578 | 153,033 | 143,635 | 135,263 | 128,517 | 122,536 | 117,072 | 112,146 | 107,665 | 104,148 | 101,000 | 98,700  | 97,200  | 96,100  | 95,500  | 95,200  | 95,200  | 95,300  | 95,600  | 95,900  |
| White Cards                                               | 49,621  | 48,986  | 48,769  | 49,013  | 53,984  | 55,148  | 56,610  | 58,705  | 62,450  | 84,624  | 133,539 | 151,019 | 168,540 | 179,759 | 191,300 | 201,500 | 210,400 | 218,300 | 225,300 | 231,600 | 237,000 | 241,900 | 246,100 | 249,900 |
| Total Health Treatment Cards                              | 257,566 | 245,605 | 233,800 | 223,181 | 217,562 | 208,181 | 200,245 | 193,968 | 190,967 | 207,160 | 250,611 | 263,165 | 276,205 | 283,907 | 292,300 | 300,200 | 307,600 | 314,500 | 320,800 | 326,800 | 332,200 | 337,300 | 341,700 | 345,800 |
|                                                           |         |         |         |         |         |         |         |         |         |         |         |         |         |         |         |         |         |         |         |         |         |         |         |         |
| Repatriation Pharmaceutical Benefits Cards (Orange Cards) | 10,614  | 9,293   | 7,996   | 6,817   | 5,744   | 4,709   | 3,799   | 3,024   | 2,315   | 1,774   | 1,330   | 981     | 659     | 444     | 300     | 200     | 100     | 100     | 0       | 0       | 0       | 0       | 0       | 0       |
|                                                           |         |         |         |         |         |         |         |         |         |         |         |         |         |         |         |         |         |         |         |         |         |         |         |         |
| Other Income Support Categories:                          |         |         |         |         |         |         |         |         |         |         |         |         |         |         |         |         |         |         |         |         |         |         |         | ,       |
| Income Support Supplement                                 | 77,584  | 73,970  | 69,989  | 65,730  | 61,463  | 56,725  | 52,292  | 47,036  | 42,464  | 38,403  | 34,571  | 30,984  | 27,730  | 24,662  | 22,200  | 20,000  | 18,300  | 16,800  | 15,600  | 14,600  | 13,800  | 13,000  | 12,400  | 11,800  |
| Age Pensioners                                            | 5,167   | 4,779   | 4,412   | 4,121   | 3,833   | 3,658   | 3,538   | 3,380   | 3,225   | 3,338   | 3,379   | 3,427   | 3,638   | 3,803   | 3,900   | 4,000   | 4,100   | 4,200   | 4,400   | 4,500   | 4,600   | 4,800   | 4,900   | 4,900   |
| Commonwealth Seniors Health Cards (CSHC)                  | 7,269   | 7,014   | 6,428   | 6,069   | 5,150   | 4,698   | 4,321   | 7,222   | 4,098   | 4,092   | 3,954   | 3,670   | 3,549   | 3,466   | 3,300   | 3,100   | 3,000   | 2,900   | 2,800   | 2,700   | 2,600   | 2,500   | 2,400   | 2,300   |
| Defence Force Income Support Supplement (DFISA) (a)       | 18,678  | 17,941  | 17,050  | 16,159  | 15,447  | 15,192  | 14,784  | 14,174  | 13,933  | 14,328  | 14,212  | 14,270  | 0       | 0       | 0       | 0       | 0       | 0       | 0       | 0       | 0       | 0       | 0       | 0       |
|                                                           |         |         |         |         |         |         |         |         |         |         |         |         |         |         |         |         |         |         |         |         |         |         |         |         |
| Total Income Support Beneficiaries (b)                    | 283,823 | 267,297 | 250,472 | 234,603 | 219,153 | 204,180 | 190,423 | 176,232 | 161,184 | 151,543 | 142,222 | 133,682 | 114,135 | 106,484 | 99,600  | 93,400  | 87,800  | 82,600  | 77,900  | 73,500  | 69,400  | 65,500  | 61,800  | 58,200  |
| Total Disability Compensation Beneficiaries (c)           | 222,876 | 212,749 | 202,154 | 192,236 | 182,345 | 171,874 | 162,247 | 153,463 | 144,843 | 137,352 | 131,050 | 124,823 | 118,292 | 112,389 | 107,100 | 102,400 | 98,400  | 94,800  | 91,600  | 88,600  | 85,900  | 83,300  | 80,700  | 78,100  |