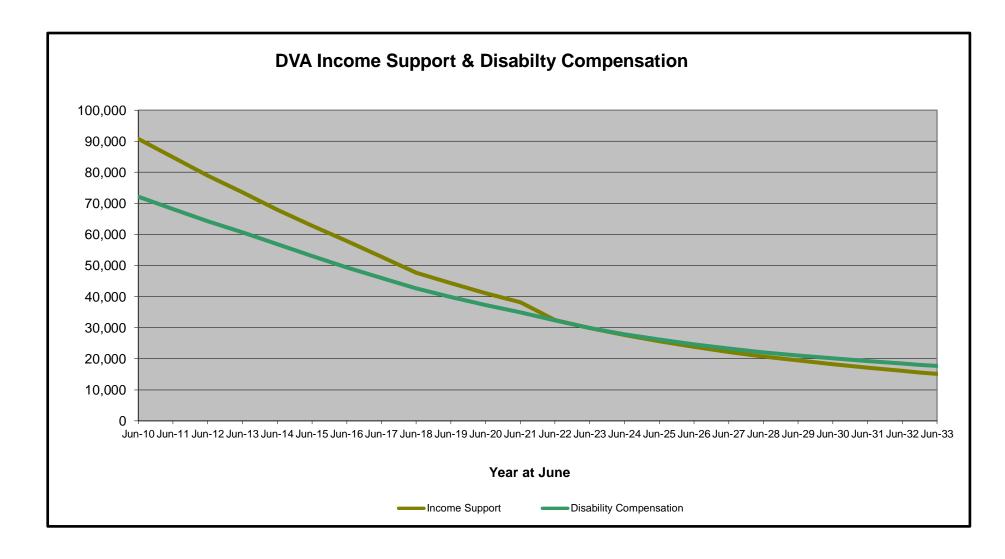

## DVA PROJECTED BENEFICIARY NUMBERS WITH ACTUALS TO 30 JUNE 2023 - NEW SOUTH WALES

Executive Summary of DVA Beneficiaries in Receipt of Pension(s), Allowance(s) or Health Care

| BENEFICIARY CATEGORY                                      |        |        |        |        |        |        | ACTUAL | DATA   |        |        |        |        |        |        |        |        |        | F      | ORECA  | ST DATA |        |        |        |        |
|-----------------------------------------------------------|--------|--------|--------|--------|--------|--------|--------|--------|--------|--------|--------|--------|--------|--------|--------|--------|--------|--------|--------|---------|--------|--------|--------|--------|
| (Subsets of Net Total Beneficaries on Previous Page)      | June    | June   | June   | June   | June   |
|                                                           | 2010   | 2011   | 2012   | 2013   | 2014   | 2015   | 2016   | 2017   | 2018   | 2019   | 2020   | 2021   | 2022   | 2023   | 2024   | 2025   | 2026   | 2027   | 2028   | 2029    | 2030   | 2031   | 2032   | 2033   |
| Health Treatment Card Holders :                           |        |        |        |        |        |        |        |        |        |        |        |        |        |        |        |        |        |        |        |         |        |        |        |        |
| Gold Cards                                                | 69,607 | 65,139 | 60,825 | 56,862 | 52,789 | 48,856 | 45,271 | 42,007 | 39,190 | 36,760 | 34,335 | 32,243 | 30,078 | 28,113 | 26,600 | 25,300 | 24,300 | 23,600 | 23,000 | 22,500  | 22,200 | 22,000 | 21,900 | 21,800 |
| White Cards                                               | 12,643 | 12,346 | 12,154 | 12,152 | 13,184 | 13,376 | 13,624 | 14,057 | 14,783 | 19,904 | 33,035 | 37,449 | 41,598 | 44,307 | 47,000 | 49,300 | 51,300 | 53,000 | 54,500 | 55,800  | 56,900 | 57,800 | 58,600 | 59,200 |
| Total Health Treatment Cards                              | 82,250 | 77,485 | 72,979 | 69,014 | 65,973 | 62,232 | 58,895 | 56,064 | 53,973 | 56,664 | 67,370 | 69,692 | 71,676 | 72,420 | 73,600 | 74,700 | 75,600 | 76,600 | 77,500 | 78,300  | 79,100 | 79,800 | 80,400 | 81,000 |
|                                                           |        |        |        |        |        |        |        |        |        |        |        |        |        |        |        |        |        |        |        |         |        |        |        |        |
| Repatriation Pharmaceutical Benefits Cards (Orange Cards) | 3,072  | 2,668  | 2,299  | 1,977  | 1,650  | 1,353  | 1,102  | 895    | 689    | 545    | 417    | 298    | 200    | 131    | 100    | 100    | 0      | 0      | 0      | 0       | 0      | 0      | 0      | 0      |
|                                                           |        |        |        |        |        |        |        |        |        |        |        |        |        |        |        |        |        |        |        |         |        |        |        |        |
| Other Income Support Categories:                          |        |        |        |        |        |        |        |        |        |        |        |        |        |        |        |        |        |        |        |         |        |        |        |        |
| Income Support Supplement                                 | 27,697 | 26,278 | 24,847 | 23,354 | 21,781 | 20,004 | 18,325 | 16,347 | 14,597 | 13,135 | 11,682 | 10,364 | 9,085  | 7,855  | 6,900  | 6,100  | 5,500  | 4,900  | 4,500  | 4,100   | 3,800  | 3,600  | 3,400  | 3,200  |
| Age Pensioners                                            | 1,809  | 1,651  | 1,492  | 1,348  | 1,189  | 1,096  | 1,003  | 899    | 820    | 805    | 783    | 763    | 795    | 817    | 800    | 800    | 900    | 900    | 900    | 900     | 1,000  | 1,000  | 1,000  | 1,000  |
| Commonwealth Seniors Health Cards (CSHC)                  | 2,136  | 2,037  | 1,884  | 1,794  | 1,552  | 1,382  | 1,263  | 2,161  | 1,197  | 1,210  | 1,191  | 1,102  | 1,044  | 991    | 900    | 900    | 800    | 800    | 800    | 700     | 700    | 700    | 600    | 600    |
| Defence Force Income Support Supplement (DFISA) (a)       | 6,089  | 5,691  | 5,300  | 4,926  | 4,534  | 4,338  | 4,055  | 3,789  | 3,619  | 3,592  | 3,487  | 3,462  | 0      | 0      | 0      | 0      | 0      | 0      | 0      | 0       | 0      | 0      | 0      | 0      |
|                                                           |        |        |        |        |        |        |        |        |        |        |        |        |        |        |        |        |        |        |        |         |        |        |        |        |
| Total Income Support Beneficiaries (b)                    | 90,761 | 84,838 | 78,944 | 73,521 | 68,008 | 62,801 | 57,867 | 52,879 | 47,644 | 44,278 | 41,055 | 38,173 | 32,497 | 29,858 | 27,600 | 25,600 | 23,800 | 22,200 | 20,700 | 19,400  | 18,200 | 17,100 | 16,100 | 15,100 |
| Total Disability Compensation Beneficiaries (c)           | 72,155 | 68,170 | 64,251 | 60,634 | 56,872 | 53,011 | 49,349 | 45,997 | 42,696 | 39,853 | 37,313 | 34,901 | 32,331 | 29,929 | 27,900 | 26,100 | 24,600 | 23,300 | 22,100 | 21,100  | 20,100 | 19,300 | 18,500 | 17,700 |