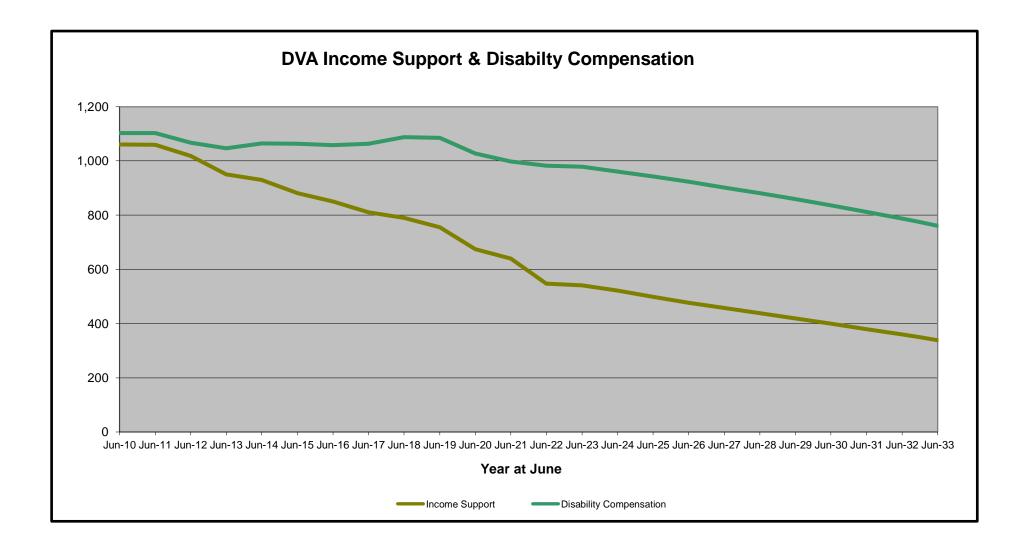

## DVA PROJECTED BENEFICIARY NUMBERS WITH ACTUALS TO 30 JUNE 2023 - AUSTRALIA

Executive Summary of DVA Beneficiaries in Receipt of Pension(s), Allowance(s) or Health Care

| BENEFICIARY CATEGORY                                      |         |         |         |         |         |         | ACTUA   | L DATA  |         |         |         |         |         |         |         |         |         |         | FORECAS | ST DATA |         |         |         |         |
|-----------------------------------------------------------|---------|---------|---------|---------|---------|---------|---------|---------|---------|---------|---------|---------|---------|---------|---------|---------|---------|---------|---------|---------|---------|---------|---------|---------|
| (Subsets of Net Total Beneficaries on Previous Page)      | June    |
|                                                           | 2010    | 2011    | 2012    | 2013    | 2014    | 2015    | 2016    | 2017    | 2018    | 2019    | 2020    | 2021    | 2022    | 2023    | 2024    | 2025    | 2026    | 2027    | 2028    | 2029    | 2030    | 2031    | 2032    | 2033    |
| Health Treatment Card Holders :                           |         |         |         |         |         |         |         |         |         |         |         |         |         |         |         |         |         |         |         |         |         |         |         |         |
| Gold Cards                                                | 207,945 | 196,619 | 185,031 | 174,168 | 163,578 | 153,033 | 143,635 | 135,263 | 128,517 | 122,536 | 117,072 | 112,146 | 107,665 | 104,148 | 101,000 | 98,700  | 97,200  | 96,100  | 95,500  | 95,200  | 95,200  | 95,300  | 95,600  | 95,900  |
| White Cards                                               | 49,621  | 48,986  | 48,769  | 49,013  | 53,984  | 55,148  | 56,610  | 58,705  | 62,450  | 84,624  | 133,539 | 151,019 | 168,540 | 179,759 | 191,300 | 201,500 | 210,400 | 218,300 | 225,300 | 231,600 | 237,000 | 241,900 | 246,100 | 249,900 |
| Total Health Treatment Cards                              | 257,566 | 245,605 | 233,800 | 223,181 | 217,562 | 208,181 | 200,245 | 193,968 | 190,967 | 207,160 | 250,611 | 263,165 | 276,205 | 283,907 | 292,300 | 300,200 | 307,600 | 314,500 | 320,800 | 326,800 | 332,200 | 337,300 | 341,700 | 345,800 |
|                                                           |         |         |         |         |         |         |         |         |         |         |         |         |         |         |         |         |         |         |         |         |         |         |         |         |
| Repatriation Pharmaceutical Benefits Cards (Orange Cards) | 10,614  | 9,293   | 7,996   | 6,817   | 5,744   | 4,709   | 3,799   | 3,024   | 2,315   | 1,774   | 1,330   | 981     | 659     | 444     | 300     | 200     | 100     | 100     | 0       | 0       | 0       | 0       | 0       | 0       |
|                                                           |         |         |         |         |         |         |         |         |         |         |         |         |         |         |         |         |         |         |         |         |         |         |         |         |
| Other Income Support Categories:                          |         |         |         |         |         |         |         |         |         |         |         |         |         |         |         |         |         |         |         |         |         |         |         | ,       |
| Income Support Supplement                                 | 77,584  | 73,970  | 69,989  | 65,730  | 61,463  | 56,725  | 52,292  | 47,036  | 42,464  | 38,403  | 34,571  | 30,984  | 27,730  | 24,662  | 22,200  | 20,000  | 18,300  | 16,800  | 15,600  | 14,600  | 13,800  | 13,000  | 12,400  | 11,800  |
| Age Pensioners                                            | 5,167   | 4,779   | 4,412   | 4,121   | 3,833   | 3,658   | 3,538   | 3,380   | 3,225   | 3,338   | 3,379   | 3,427   | 3,638   | 3,803   | 3,900   | 4,000   | 4,100   | 4,200   | 4,400   | 4,500   | 4,600   | 4,800   | 4,900   | 4,900   |
| Commonwealth Seniors Health Cards (CSHC)                  | 7,269   | 7,014   | 6,428   | 6,069   | 5,150   | 4,698   | 4,321   | 7,222   | 4,098   | 4,092   | 3,954   | 3,670   | 3,549   | 3,466   | 3,300   | 3,100   | 3,000   | 2,900   | 2,800   | 2,700   | 2,600   | 2,500   | 2,400   | 2,300   |
| Defence Force Income Support Supplement (DFISA) (a)       | 18,678  | 17,941  | 17,050  | 16,159  | 15,447  | 15,192  | 14,784  | 14,174  | 13,933  | 14,328  | 14,212  | 14,270  | 0       | 0       | 0       | 0       | 0       | 0       | 0       | 0       | 0       | 0       | 0       | 0       |
|                                                           |         |         |         |         |         |         |         |         |         |         |         |         |         |         |         |         |         |         |         |         |         |         |         |         |
| Total Income Support Beneficiaries (b)                    | 283,823 | 267,297 | 250,472 | 234,603 | 219,153 | 204,180 | 190,423 | 176,232 | 161,184 | 151,543 | 142,222 | 133,682 | 114,135 | 106,484 | 99,600  | 93,400  | 87,800  | 82,600  | 77,900  | 73,500  | 69,400  | 65,500  | 61,800  | 58,200  |
| Total Disability Compensation Beneficiaries (c)           | 222,876 | 212,749 | 202,154 | 192,236 | 182,345 | 171,874 | 162,247 | 153,463 | 144,843 | 137,352 | 131,050 | 124,823 | 118,292 | 112,389 | 107,100 | 102,400 | 98,400  | 94,800  | 91,600  | 88,600  | 85,900  | 83,300  | 80,700  | 78,100  |

- (a) DFISA was abolished on 1 January 2022, since the payment became redundant when DVA's Disability Compensation Payment and some other relevant DVA payments were exempted from means tests for social security income support.
- (b) Includes veteran service pensions, dependant service pensions, income support supplement, age pensions, commonwealth seniors health cards and DFISA recipients.
- (c) Includes disability, war widow, orphan and adequate means of support pensions.