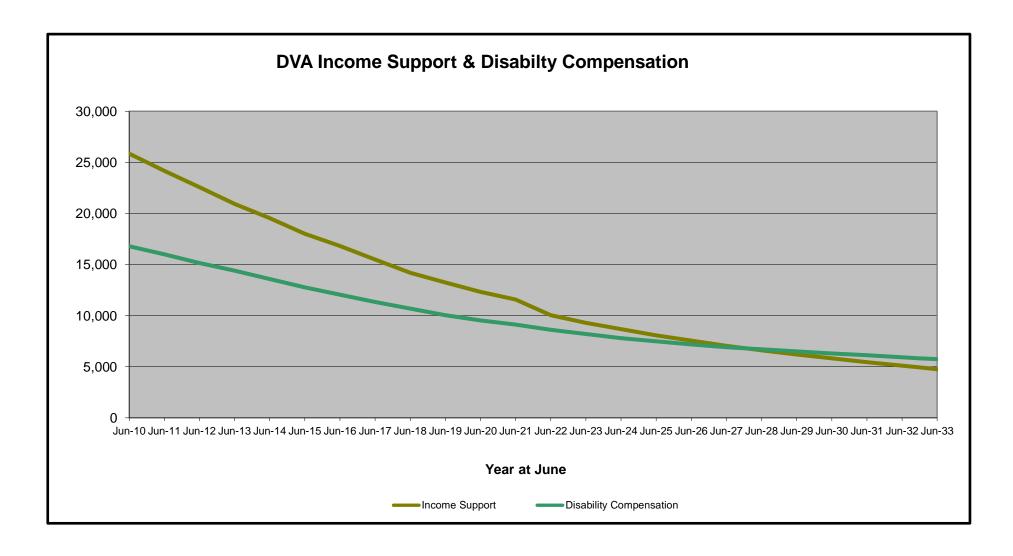

## DVA PROJECTED BENEFICIARY NUMBERS WITH ACTUALS TO 30 JUNE 2023 - AUSTRALIA

Executive Summary of DVA Beneficiaries in Receipt of Pension(s), Allowance(s) or Health Care

| BENEFICIARY CATEGORY                                      |         |         |         |         |         |         | ACTUA   | L DATA  |         |         |         |         |         |         |         |         |         |         | FORECAS | ST DATA |         |         |         |         |
|-----------------------------------------------------------|---------|---------|---------|---------|---------|---------|---------|---------|---------|---------|---------|---------|---------|---------|---------|---------|---------|---------|---------|---------|---------|---------|---------|---------|
| (Subsets of Net Total Beneficaries on Previous Page)      | June    |
|                                                           | 2010    | 2011    | 2012    | 2013    | 2014    | 2015    | 2016    | 2017    | 2018    | 2019    | 2020    | 2021    | 2022    | 2023    | 2024    | 2025    | 2026    | 2027    | 2028    | 2029    | 2030    | 2031    | 2032    | 2033    |
| Health Treatment Card Holders :                           |         |         |         |         |         |         |         |         |         |         |         |         |         |         |         |         |         |         |         |         |         |         |         |         |
| Gold Cards                                                | 207,945 | 196,619 | 185,031 | 174,168 | 163,578 | 153,033 | 143,635 | 135,263 | 128,517 | 122,536 | 117,072 | 112,146 | 107,665 | 104,148 | 101,000 | 98,700  | 97,200  | 96,100  | 95,500  | 95,200  | 95,200  | 95,300  | 95,600  | 95,900  |
| White Cards                                               | 49,621  | 48,986  | 48,769  | 49,013  | 53,984  | 55,148  | 56,610  | 58,705  | 62,450  | 84,624  | 133,539 | 151,019 | 168,540 | 179,759 | 191,300 | 201,500 | 210,400 | 218,300 | 225,300 | 231,600 | 237,000 | 241,900 | 246,100 | 249,900 |
| Total Health Treatment Cards                              | 257,566 | 245,605 | 233,800 | 223,181 | 217,562 | 208,181 | 200,245 | 193,968 | 190,967 | 207,160 | 250,611 | 263,165 | 276,205 | 283,907 | 292,300 | 300,200 | 307,600 | 314,500 | 320,800 | 326,800 | 332,200 | 337,300 | 341,700 | 345,800 |
|                                                           |         |         |         |         |         |         |         |         |         |         |         |         |         |         |         |         |         |         |         |         |         |         |         |         |
| Repatriation Pharmaceutical Benefits Cards (Orange Cards) | 10,614  | 9,293   | 7,996   | 6,817   | 5,744   | 4,709   | 3,799   | 3,024   | 2,315   | 1,774   | 1,330   | 981     | 659     | 444     | 300     | 200     | 100     | 100     | 0       | 0       | 0       | 0       | 0       | 0       |
|                                                           |         |         |         |         |         |         |         |         |         |         |         |         |         |         |         |         |         |         |         |         |         |         |         |         |
| Other Income Support Categories:                          |         |         |         |         |         |         |         |         |         |         |         |         |         |         |         |         |         |         |         |         |         |         |         | ,       |
| Income Support Supplement                                 | 77,584  | 73,970  | 69,989  | 65,730  | 61,463  | 56,725  | 52,292  | 47,036  | 42,464  | 38,403  | 34,571  | 30,984  | 27,730  | 24,662  | 22,200  | 20,000  | 18,300  | 16,800  | 15,600  | 14,600  | 13,800  | 13,000  | 12,400  | 11,800  |
| Age Pensioners                                            | 5,167   | 4,779   | 4,412   | 4,121   | 3,833   | 3,658   | 3,538   | 3,380   | 3,225   | 3,338   | 3,379   | 3,427   | 3,638   | 3,803   | 3,900   | 4,000   | 4,100   | 4,200   | 4,400   | 4,500   | 4,600   | 4,800   | 4,900   | 4,900   |
| Commonwealth Seniors Health Cards (CSHC)                  | 7,269   | 7,014   | 6,428   | 6,069   | 5,150   | 4,698   | 4,321   | 7,222   | 4,098   | 4,092   | 3,954   | 3,670   | 3,549   | 3,466   | 3,300   | 3,100   | 3,000   | 2,900   | 2,800   | 2,700   | 2,600   | 2,500   | 2,400   | 2,300   |
| Defence Force Income Support Supplement (DFISA) (a)       | 18,678  | 17,941  | 17,050  | 16,159  | 15,447  | 15,192  | 14,784  | 14,174  | 13,933  | 14,328  | 14,212  | 14,270  | 0       | 0       | 0       | 0       | 0       | 0       | 0       | 0       | 0       | 0       | 0       | 0       |
|                                                           |         |         |         |         |         |         |         |         |         |         |         |         |         |         |         |         |         |         |         |         |         |         |         |         |
| Total Income Support Beneficiaries (b)                    | 283,823 | 267,297 | 250,472 | 234,603 | 219,153 | 204,180 | 190,423 | 176,232 | 161,184 | 151,543 | 142,222 | 133,682 | 114,135 | 106,484 | 99,600  | 93,400  | 87,800  | 82,600  | 77,900  | 73,500  | 69,400  | 65,500  | 61,800  | 58,200  |
| Total Disability Compensation Beneficiaries (c)           | 222,876 | 212,749 | 202,154 | 192,236 | 182,345 | 171,874 | 162,247 | 153,463 | 144,843 | 137,352 | 131,050 | 124,823 | 118,292 | 112,389 | 107,100 | 102,400 | 98,400  | 94,800  | 91,600  | 88,600  | 85,900  | 83,300  | 80,700  | 78,100  |

- (a) DFISA was abolished on 1 January 2022, since the payment became redundant when DVA's Disability Compensation Payment and some other relevant DVA payments were exempted from means tests for social security income support.
- (b) Includes veteran service pensions, dependant service pensions, income support supplement, age pensions, commonwealth seniors health cards and DFISA recipients.
- (c) Includes disability, war widow, orphan and adequate means of support pensions.