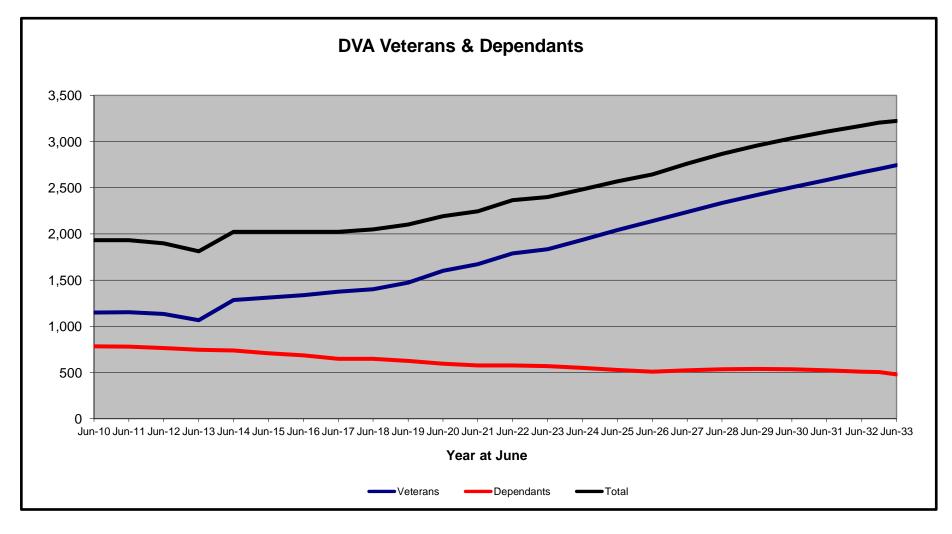

### DVA PROJECTED BENEFICIARY NUMBERS WITH ACTUALS TO 30 JUNE 2023 - AUSTRALIA

Executive Summary of DVA Beneficiaries in Receipt of Pension(s), Allowance(s) or Health Care

| BENEFICIARY CATEGORY                                                         |         |                                         |         |         |         |         | ACTUAL  | DATA    |         |         |         |         |         |         |         |         |         |         | FORECAS | ST DATA |         |         |         |         |
|------------------------------------------------------------------------------|---------|-----------------------------------------|---------|---------|---------|---------|---------|---------|---------|---------|---------|---------|---------|---------|---------|---------|---------|---------|---------|---------|---------|---------|---------|---------|
|                                                                              | June    | June                                    | June    | June    | June    | June    | June    | June    | June    | June    | June    | June    | June    | June    | June    | June    | June    | June    | June    | June    | June    | June    | June    | June    |
|                                                                              | 2010    | 2011                                    | 2012    | 2013    | 2014    | 2015    | 2016    | 2017    | 2018    | 2019    | 2020    | 2021    | 2022    | 2023    | 2024    | 2025    | 2026    | 2027    | 2028    | 2029    | 2030    | 2031    | 2032    | 2033    |
| Votovovo                                                                     |         |                                         |         |         |         |         |         |         |         |         |         |         |         |         |         |         |         |         |         |         |         |         |         |         |
| Veterans:                                                                    | 400.055 | 440.400                                 | 440.044 | 405 705 | 404.050 | 00.400  | 00.074  | 00.074  | 05.044  | 00.000  | 04.040  | 00.050  | 77.007  | 70.400  | 74.000  | 70.000  | 74 000  | 00 500  | 07.000  | 00.000  | 0.4.700 | 00.000  | 04.000  | 50.400  |
| Disability Compensation Payment Recipients*                                  | 122,355 | 116,498                                 | •       | 105,705 | 101,059 | 96,493  | 92,374  | 88,974  | 85,811  | 83,363  | 81,918  | 80,252  | 77,967  | 76,126  | 74,300  | 72,600  | 71,000  | 69,500  | 67,900  | 66,300  | 64,700  | 63,000  | 61,300  | 59,400  |
| Age Pension Veterans (Included Above)                                        | 3,006   | 2,771                                   | 2,562   | 2,405   | 2,244   | 2,151   | 2,097   | 2,026   | 1,940   | 2,058   | 2,096   | 2,148   | 2,335   | 2,473   | 2,600   | 2,700   | 2,800   | 3,000   | 3,100   | 3,300   | 3,400   | 3,500   | 3,600   | 3,700   |
| Service Pension Veterans                                                     | 95,363  | 88,652                                  | -       | 76,523  | 71,266  | 66,016  | 61,504  | 55,641  | 52,011  | 48,958  | 46,244  | 43,844  | 41,481  | 39,216  | 37,100  | 35,100  | 33,200  | 31,400  | 29,500  | 27,700  | 25,900  | 24,100  | 22,400  | 20,600  |
| Disability Compensation Payment Recipient & Service Pension Veteran Overlap* | 62,077  | 58,300                                  | 54,638  | 51,371  | 48,307  | 45,206  | 42,542  | 38,738  | 36,604  | 34,688  | 32,988  | 31,454  | 29,904  | 28,355  | 26,900  | 25,400  | 24,000  | 22,600  | 21,100  | 19,700  | 18,200  | 16,800  | 15,300  | 13,900  |
| Treatment Cards, Allowances or Accepted Disabilities Only                    | 20,353  | 19,803                                  | 19,974  | 20,383  | 51,867  | 53,713  | 55,968  | 59,194  | 64,606  | 86,032  | 130,372 | 147,589 | 165,842 | 178,732 | 191,700 | 203,700 | 214,600 | 224,500 | 233,700 | 242,100 | 249,900 | 257,200 | 263,900 | 270,200 |
| MRCA Veterans                                                                | n/a     | n/a                                     | n/a     | n/a     | 16,732  | 19,561  | 22,337  | 25,596  | 29,612  | 36,875  | 43,169  | 48,985  | 53,672  | 60,621  | 66,600  | 72,600  | 78,700  | 84,800  | 90,900  | 96,900  | 102,900 | 108,800 | 114,600 | 120,400 |
| DRCA Veterans                                                                | n/a     | n/a                                     | n/a     | n/a     | 50,223  | 50,757  | 51,388  | 52,019  | 52,588  | 54,242  | 56,341  | 57,679  | 59,342  | 61,155  | 62,400  | 63,800  | 65,100  | 66,500  | 67,800  | 69,000  | 70,000  | 71,000  | 71,700  | 72,300  |
| Total Veterans                                                               | 175,994 | 166,653                                 | 158,209 | 151,240 | 175,934 | 171,016 | 167,304 | 165,071 | 165,824 | 183,665 | 225,546 | 240,231 | 255,386 | 265,719 | 276,300 | 286,000 | 294,800 | 302,800 | 310,000 | 316,500 | 322,300 | 327,600 | 332,200 | 336,400 |
|                                                                              |         |                                         |         |         |         |         |         |         |         |         |         |         |         |         |         |         |         |         |         |         |         |         |         |         |
| Dependants :                                                                 |         |                                         |         |         |         |         |         |         |         |         |         |         |         |         |         |         |         |         |         |         |         |         |         |         |
| Service Pension Dependants                                                   | 83,879  | 78,716                                  | 73,827  | 69,174  | 64,902  | 60,631  | 56,670  | 51,329  | 47,928  | 45,071  | 42,520  | 40,216  | 37,737  | 35,337  | 33,200  | 31,100  | 29,200  | 27,400  | 25,700  | 24,000  | 22,500  | 21,100  | 19,700  | 18,500  |
| War Widow(er)s                                                               | 101,090 | 96,761                                  | 91,925  | 86,865  | 81,531  | 75,536  | 69,960  | 64,500  | 59,001  | 53,899  | 49,000  | 44,391  | 40,101  | 36,013  | 32,500  | 29,500  | 27,100  | 25,000  | 23,400  | 22,000  | 20,900  | 20,000  | 19,200  | 18,400  |
| Orphans                                                                      | 190     | 187                                     | 179     | 171     | 177     | 173     | 150     | 157     | 155     | 150     | 136     | 143     | 155     | 167     | 170     | 170     | 170     | 160     | 150     | 140     | 130     | 120     | 120     | 110     |
| Adequate Means of Support (AMS) **                                           | 449     | 431                                     | 419     | 408     | 398     | 382     | 367     | 355     | 331     | 320     | 304     | 290     | 274     | 254     | 250     | 250     | 240     | 240     | 230     | 230     | 220     | 210     | 210     | 200     |
| Age Pension Partners                                                         | 2,161   | 2,008                                   | 1,850   | 1,716   | 1,545   | 1,470   | 1,408   | 1,324   | 1,257   | 1,248   | 1,285   | 1,284   | 1,312   | 1,344   | 1,300   | 1,300   | 1,300   | 1,300   | 1,300   | 1,300   | 1,200   | 1,200   | 1,200   | 1,200   |
| Commonwealth Seniors Health Cards (CSHC) Dependants                          | 4,153   | 4,100                                   | 3,849   | 3,694   | 3,214   | 3,055   | 2,835   | 4,449   | 2,660   | 2,621   | 2,475   | 2,277   | 2,136   | 2,006   | 1,800   | 1,700   | 1,600   | 1,500   | 1,400   | 1,300   | 1,300   | 1,200   | 1,100   | 1,100   |
| Defence Force Income Support Supplement (DFISA) Dependants ***               | 7,282   | 6,974                                   | 6,567   | 6,228   | 5,879   | 5,811   | 5,711   | 5,460   | 5,404   | 5,540   | 5,476   | 5,515   | 0       | o       | 0       | 0       | 0       | 0       | 0       | 0       | 0       | 0       | 0       | 0       |
| MRCA Dependants                                                              | n/a     | n/a                                     | n/a     | n/a     | 158     | 177     | 188     | 219     | 252     | 294     | 336     | 385     | 433     | 483     | 500     | 600     | 600     | 700     | 700     | 800     | 800     | 800     | 900     | 900     |
| Other Dependants                                                             | 411     | 425                                     | 530     | 590     | 2,607   | 2,513   | 2,526   | 2,477   | 2,671   | 2,860   | 4,375   | 4,716   | 4,922   | 5,380   | 5,800   | 6,100   | 6,500   | 6,800   | 7,100   | 7,400   | 7,600   | 7,700   | 7,800   | 7,800   |
| Total Overlap Between Dependant Categories                                   | 4,230   | 4,036                                   | 3,766   | 3,513   | 3,028   | 2,827   | 2,659   | 3,050   | 2,301   | 2,240   | 2,101   | 1,972   | 1,012   | 895     | 800     | 700     | 600     | 500     | 500     | 400     | 400     | 400     | 300     | 300     |
| Total Dependants                                                             | 195,385 | 185,566                                 | 175,380 | 165,333 | 157,383 | 146,921 | 137,156 | 127,220 | 117,358 | 109,760 | 103,806 | 97,245  | 86,058  | 80,089  | 74,800  | 70,100  | 66,000  | 62,500  | 59,400  | 56,700  | 54,300  | 52,000  | 49,900  | 47,800  |
|                                                                              |         | *************************************** |         |         |         |         | •       |         |         | •       |         |         |         |         |         |         |         |         |         |         |         |         |         |         |
| Total Veterans and Total Dependants Overlap                                  | 3,564   | 3,290                                   | 2,968   | 2,693   | 1,590   | 1,366   | 1,172   | 1,006   | 894     | 844     | 1,042   | 1,066   | 963     | 941     | 1,000   | 1,000   | 1,000   | 1,100   | 1,100   | 1,200   | 1,200   | 1,300   | 1,400   | 1,400   |
|                                                                              |         |                                         |         |         |         |         |         |         |         |         |         |         |         |         |         |         |         |         |         |         |         |         |         |         |
| Nett Total Clients ****                                                      | 367,815 | 348,929                                 | 330,621 | 313,880 | 331,727 | 316,571 | 303,288 | 291,285 | 282,314 | 292,674 | 328,310 | 336,410 | 340,481 | 344,867 | 350,100 | 355,100 | 359,800 | 364,200 | 368,300 | 372,000 | 375,300 | 378,300 | 380,700 | 382,800 |

## DVA PROJECTED BENEFICIARY NUMBERS WITH ACTUALS TO 30 JUNE 2023 - AUSTRALIA

Executive Summary of DVA Beneficiaries in Receipt of Pension(s), Allowance(s) or Health Care

| BENEFICIARY CATEGORY                                      |         |         |         |         |         |         | ACTUA   | L DATA  |         |         |         |         |         |         |         |         |         |         | FORECAS | ST DATA |         |         |         |         |
|-----------------------------------------------------------|---------|---------|---------|---------|---------|---------|---------|---------|---------|---------|---------|---------|---------|---------|---------|---------|---------|---------|---------|---------|---------|---------|---------|---------|
| (Subsets of Net Total Beneficaries on Previous Page)      | June    |
|                                                           | 2010    | 2011    | 2012    | 2013    | 2014    | 2015    | 2016    | 2017    | 2018    | 2019    | 2020    | 2021    | 2022    | 2023    | 2024    | 2025    | 2026    | 2027    | 2028    | 2029    | 2030    | 2031    | 2032    | 2033    |
| Health Treatment Card Holders :                           |         |         |         |         |         |         |         |         |         |         |         |         |         |         |         |         |         |         |         |         |         |         |         |         |
| Gold Cards                                                | 207,945 | 196,619 | 185,031 | 174,168 | 163,578 | 153,033 | 143,635 | 135,263 | 128,517 | 122,536 | 117,072 | 112,146 | 107,665 | 104,148 | 101,000 | 98,700  | 97,200  | 96,100  | 95,500  | 95,200  | 95,200  | 95,300  | 95,600  | 95,900  |
| White Cards                                               | 49,621  | 48,986  | 48,769  | 49,013  | 53,984  | 55,148  | 56,610  | 58,705  | 62,450  | 84,624  | 133,539 | 151,019 | 168,540 | 179,759 | 191,300 | 201,500 | 210,400 | 218,300 | 225,300 | 231,600 | 237,000 | 241,900 | 246,100 | 249,900 |
| Total Health Treatment Cards                              | 257,566 | 245,605 | 233,800 | 223,181 | 217,562 | 208,181 | 200,245 | 193,968 | 190,967 | 207,160 | 250,611 | 263,165 | 276,205 | 283,907 | 292,300 | 300,200 | 307,600 | 314,500 | 320,800 | 326,800 | 332,200 | 337,300 | 341,700 | 345,800 |
|                                                           |         |         |         |         |         |         |         |         |         |         |         |         |         |         |         |         |         |         |         |         |         |         |         |         |
| Repatriation Pharmaceutical Benefits Cards (Orange Cards) | 10,614  | 9,293   | 7,996   | 6,817   | 5,744   | 4,709   | 3,799   | 3,024   | 2,315   | 1,774   | 1,330   | 981     | 659     | 444     | 300     | 200     | 100     | 100     | 0       | 0       | 0       | 0       | 0       | 0       |
|                                                           |         |         |         |         |         |         |         |         |         |         |         |         |         |         |         |         |         |         |         |         |         |         |         |         |
| Other Income Support Categories:                          |         |         |         |         |         |         |         |         |         |         |         |         |         |         |         |         |         |         |         |         |         |         |         | ,       |
| Income Support Supplement                                 | 77,584  | 73,970  | 69,989  | 65,730  | 61,463  | 56,725  | 52,292  | 47,036  | 42,464  | 38,403  | 34,571  | 30,984  | 27,730  | 24,662  | 22,200  | 20,000  | 18,300  | 16,800  | 15,600  | 14,600  | 13,800  | 13,000  | 12,400  | 11,800  |
| Age Pensioners                                            | 5,167   | 4,779   | 4,412   | 4,121   | 3,833   | 3,658   | 3,538   | 3,380   | 3,225   | 3,338   | 3,379   | 3,427   | 3,638   | 3,803   | 3,900   | 4,000   | 4,100   | 4,200   | 4,400   | 4,500   | 4,600   | 4,800   | 4,900   | 4,900   |
| Commonwealth Seniors Health Cards (CSHC)                  | 7,269   | 7,014   | 6,428   | 6,069   | 5,150   | 4,698   | 4,321   | 7,222   | 4,098   | 4,092   | 3,954   | 3,670   | 3,549   | 3,466   | 3,300   | 3,100   | 3,000   | 2,900   | 2,800   | 2,700   | 2,600   | 2,500   | 2,400   | 2,300   |
| Defence Force Income Support Supplement (DFISA) (a)       | 18,678  | 17,941  | 17,050  | 16,159  | 15,447  | 15,192  | 14,784  | 14,174  | 13,933  | 14,328  | 14,212  | 14,270  | 0       | 0       | 0       | 0       | 0       | 0       | 0       | 0       | 0       | 0       | 0       | 0       |
|                                                           |         |         |         |         |         |         |         |         |         |         |         |         |         |         |         |         |         |         |         |         |         |         |         |         |
| Total Income Support Beneficiaries (b)                    | 283,823 | 267,297 | 250,472 | 234,603 | 219,153 | 204,180 | 190,423 | 176,232 | 161,184 | 151,543 | 142,222 | 133,682 | 114,135 | 106,484 | 99,600  | 93,400  | 87,800  | 82,600  | 77,900  | 73,500  | 69,400  | 65,500  | 61,800  | 58,200  |
| Total Disability Compensation Beneficiaries (c)           | 222,876 | 212,749 | 202,154 | 192,236 | 182,345 | 171,874 | 162,247 | 153,463 | 144,843 | 137,352 | 131,050 | 124,823 | 118,292 | 112,389 | 107,100 | 102,400 | 98,400  | 94,800  | 91,600  | 88,600  | 85,900  | 83,300  | 80,700  | 78,100  |