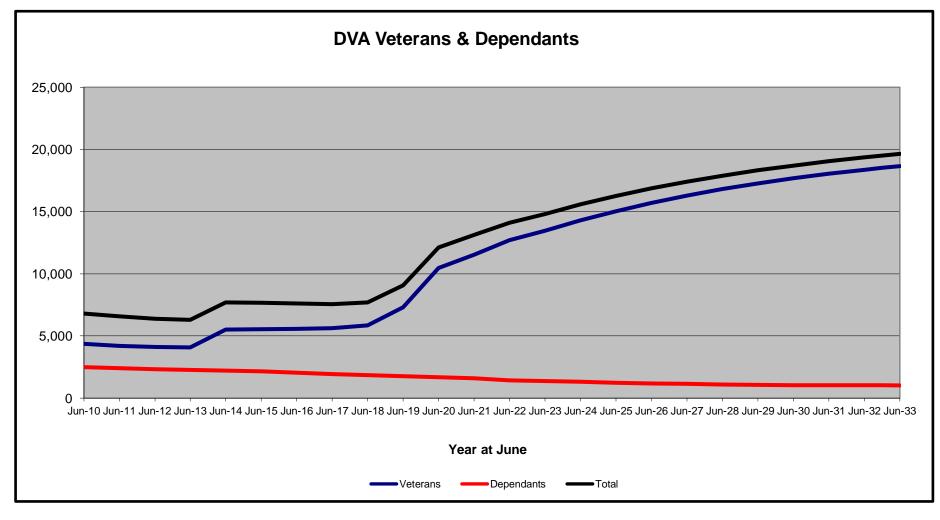

### DVA PROJECTED BENEFICIARY NUMBERS WITH ACTUALS TO 30 JUNE 2023 - AUSTRALIA

Executive Summary of DVA Beneficiaries in Receipt of Pension(s), Allowance(s) or Health Care

| BENEFICIARY CATEGORY                                                         |         |                                         |         |         |         |         | ACTUAL  | DATA    |         |         |         |         |         |         |         |         |         |         | FORECAS | ST DATA |         |         |         |         |
|------------------------------------------------------------------------------|---------|-----------------------------------------|---------|---------|---------|---------|---------|---------|---------|---------|---------|---------|---------|---------|---------|---------|---------|---------|---------|---------|---------|---------|---------|---------|
|                                                                              | June    | June                                    | June    | June    | June    | June    | June    | June    | June    | June    | June    | June    | June    | June    | June    | June    | June    | June    | June    | June    | June    | June    | June    | June    |
|                                                                              | 2010    | 2011                                    | 2012    | 2013    | 2014    | 2015    | 2016    | 2017    | 2018    | 2019    | 2020    | 2021    | 2022    | 2023    | 2024    | 2025    | 2026    | 2027    | 2028    | 2029    | 2030    | 2031    | 2032    | 2033    |
| Votovovo                                                                     |         |                                         |         |         |         |         |         |         |         |         |         |         |         |         |         |         |         |         |         |         |         |         |         |         |
| Veterans:                                                                    | 400.055 | 440.400                                 | 440.044 | 405 705 | 404.050 | 00.400  | 00.074  | 00.074  | 05.044  | 00.000  | 04.040  | 00.050  | 77.007  | 70.400  | 74.000  | 70.000  | 74 000  | 00 500  | 07.000  | 00.000  | 0.4.700 | 00.000  | 04.000  | 50.400  |
| Disability Compensation Payment Recipients*                                  | 122,355 | 116,498                                 | •       | 105,705 | 101,059 | 96,493  | 92,374  | 88,974  | 85,811  | 83,363  | 81,918  | 80,252  | 77,967  | 76,126  | 74,300  | 72,600  | 71,000  | 69,500  | 67,900  | 66,300  | 64,700  | 63,000  | 61,300  | 59,400  |
| Age Pension Veterans (Included Above)                                        | 3,006   | 2,771                                   | 2,562   | 2,405   | 2,244   | 2,151   | 2,097   | 2,026   | 1,940   | 2,058   | 2,096   | 2,148   | 2,335   | 2,473   | 2,600   | 2,700   | 2,800   | 3,000   | 3,100   | 3,300   | 3,400   | 3,500   | 3,600   | 3,700   |
| Service Pension Veterans                                                     | 95,363  | 88,652                                  | -       | 76,523  | 71,266  | 66,016  | 61,504  | 55,641  | 52,011  | 48,958  | 46,244  | 43,844  | 41,481  | 39,216  | 37,100  | 35,100  | 33,200  | 31,400  | 29,500  | 27,700  | 25,900  | 24,100  | 22,400  | 20,600  |
| Disability Compensation Payment Recipient & Service Pension Veteran Overlap* | 62,077  | 58,300                                  | 54,638  | 51,371  | 48,307  | 45,206  | 42,542  | 38,738  | 36,604  | 34,688  | 32,988  | 31,454  | 29,904  | 28,355  | 26,900  | 25,400  | 24,000  | 22,600  | 21,100  | 19,700  | 18,200  | 16,800  | 15,300  | 13,900  |
| Treatment Cards, Allowances or Accepted Disabilities Only                    | 20,353  | 19,803                                  | 19,974  | 20,383  | 51,867  | 53,713  | 55,968  | 59,194  | 64,606  | 86,032  | 130,372 | 147,589 | 165,842 | 178,732 | 191,700 | 203,700 | 214,600 | 224,500 | 233,700 | 242,100 | 249,900 | 257,200 | 263,900 | 270,200 |
| MRCA Veterans                                                                | n/a     | n/a                                     | n/a     | n/a     | 16,732  | 19,561  | 22,337  | 25,596  | 29,612  | 36,875  | 43,169  | 48,985  | 53,672  | 60,621  | 66,600  | 72,600  | 78,700  | 84,800  | 90,900  | 96,900  | 102,900 | 108,800 | 114,600 | 120,400 |
| DRCA Veterans                                                                | n/a     | n/a                                     | n/a     | n/a     | 50,223  | 50,757  | 51,388  | 52,019  | 52,588  | 54,242  | 56,341  | 57,679  | 59,342  | 61,155  | 62,400  | 63,800  | 65,100  | 66,500  | 67,800  | 69,000  | 70,000  | 71,000  | 71,700  | 72,300  |
| Total Veterans                                                               | 175,994 | 166,653                                 | 158,209 | 151,240 | 175,934 | 171,016 | 167,304 | 165,071 | 165,824 | 183,665 | 225,546 | 240,231 | 255,386 | 265,719 | 276,300 | 286,000 | 294,800 | 302,800 | 310,000 | 316,500 | 322,300 | 327,600 | 332,200 | 336,400 |
|                                                                              |         |                                         |         |         |         |         |         |         |         |         |         |         |         |         |         |         |         |         |         |         |         |         |         |         |
| Dependants :                                                                 |         |                                         |         |         |         |         |         |         |         |         |         |         |         |         |         |         |         |         |         |         |         |         |         |         |
| Service Pension Dependants                                                   | 83,879  | 78,716                                  | 73,827  | 69,174  | 64,902  | 60,631  | 56,670  | 51,329  | 47,928  | 45,071  | 42,520  | 40,216  | 37,737  | 35,337  | 33,200  | 31,100  | 29,200  | 27,400  | 25,700  | 24,000  | 22,500  | 21,100  | 19,700  | 18,500  |
| War Widow(er)s                                                               | 101,090 | 96,761                                  | 91,925  | 86,865  | 81,531  | 75,536  | 69,960  | 64,500  | 59,001  | 53,899  | 49,000  | 44,391  | 40,101  | 36,013  | 32,500  | 29,500  | 27,100  | 25,000  | 23,400  | 22,000  | 20,900  | 20,000  | 19,200  | 18,400  |
| Orphans                                                                      | 190     | 187                                     | 179     | 171     | 177     | 173     | 150     | 157     | 155     | 150     | 136     | 143     | 155     | 167     | 170     | 170     | 170     | 160     | 150     | 140     | 130     | 120     | 120     | 110     |
| Adequate Means of Support (AMS) **                                           | 449     | 431                                     | 419     | 408     | 398     | 382     | 367     | 355     | 331     | 320     | 304     | 290     | 274     | 254     | 250     | 250     | 240     | 240     | 230     | 230     | 220     | 210     | 210     | 200     |
| Age Pension Partners                                                         | 2,161   | 2,008                                   | 1,850   | 1,716   | 1,545   | 1,470   | 1,408   | 1,324   | 1,257   | 1,248   | 1,285   | 1,284   | 1,312   | 1,344   | 1,300   | 1,300   | 1,300   | 1,300   | 1,300   | 1,300   | 1,200   | 1,200   | 1,200   | 1,200   |
| Commonwealth Seniors Health Cards (CSHC) Dependants                          | 4,153   | 4,100                                   | 3,849   | 3,694   | 3,214   | 3,055   | 2,835   | 4,449   | 2,660   | 2,621   | 2,475   | 2,277   | 2,136   | 2,006   | 1,800   | 1,700   | 1,600   | 1,500   | 1,400   | 1,300   | 1,300   | 1,200   | 1,100   | 1,100   |
| Defence Force Income Support Supplement (DFISA) Dependants ***               | 7,282   | 6,974                                   | 6,567   | 6,228   | 5,879   | 5,811   | 5,711   | 5,460   | 5,404   | 5,540   | 5,476   | 5,515   | 0       | o       | 0       | 0       | 0       | 0       | 0       | 0       | 0       | 0       | 0       | 0       |
| MRCA Dependants                                                              | n/a     | n/a                                     | n/a     | n/a     | 158     | 177     | 188     | 219     | 252     | 294     | 336     | 385     | 433     | 483     | 500     | 600     | 600     | 700     | 700     | 800     | 800     | 800     | 900     | 900     |
| Other Dependants                                                             | 411     | 425                                     | 530     | 590     | 2,607   | 2,513   | 2,526   | 2,477   | 2,671   | 2,860   | 4,375   | 4,716   | 4,922   | 5,380   | 5,800   | 6,100   | 6,500   | 6,800   | 7,100   | 7,400   | 7,600   | 7,700   | 7,800   | 7,800   |
| Total Overlap Between Dependant Categories                                   | 4,230   | 4,036                                   | 3,766   | 3,513   | 3,028   | 2,827   | 2,659   | 3,050   | 2,301   | 2,240   | 2,101   | 1,972   | 1,012   | 895     | 800     | 700     | 600     | 500     | 500     | 400     | 400     | 400     | 300     | 300     |
| Total Dependants                                                             | 195,385 | 185,566                                 | 175,380 | 165,333 | 157,383 | 146,921 | 137,156 | 127,220 | 117,358 | 109,760 | 103,806 | 97,245  | 86,058  | 80,089  | 74,800  | 70,100  | 66,000  | 62,500  | 59,400  | 56,700  | 54,300  | 52,000  | 49,900  | 47,800  |
|                                                                              |         | *************************************** |         |         |         |         | •       |         |         | •       |         |         |         |         |         |         |         |         |         |         |         |         |         |         |
| Total Veterans and Total Dependants Overlap                                  | 3,564   | 3,290                                   | 2,968   | 2,693   | 1,590   | 1,366   | 1,172   | 1,006   | 894     | 844     | 1,042   | 1,066   | 963     | 941     | 1,000   | 1,000   | 1,000   | 1,100   | 1,100   | 1,200   | 1,200   | 1,300   | 1,400   | 1,400   |
|                                                                              |         |                                         |         |         |         |         |         |         |         |         |         |         |         |         |         |         |         |         |         |         |         |         |         |         |
| Nett Total Clients ****                                                      | 367,815 | 348,929                                 | 330,621 | 313,880 | 331,727 | 316,571 | 303,288 | 291,285 | 282,314 | 292,674 | 328,310 | 336,410 | 340,481 | 344,867 | 350,100 | 355,100 | 359,800 | 364,200 | 368,300 | 372,000 | 375,300 | 378,300 | 380,700 | 382,800 |

## DVA PROJECTED BENEFICIARY NUMBERS WITH ACTUALS TO 30 JUNE 2023 - AUSTRALIA

Executive Summary of DVA Beneficiaries in Receipt of Pension(s), Allowance(s) or Health Care

| BENEFICIARY CATEGORY                                      |         |         |         |         |         |         | ACTUA   | L DATA  |         |         |         |         |         |         |         |         |         |         | FORECAS | ST DATA |         |         |         |         |
|-----------------------------------------------------------|---------|---------|---------|---------|---------|---------|---------|---------|---------|---------|---------|---------|---------|---------|---------|---------|---------|---------|---------|---------|---------|---------|---------|---------|
| (Subsets of Net Total Beneficaries on Previous Page)      | June    |
|                                                           | 2010    | 2011    | 2012    | 2013    | 2014    | 2015    | 2016    | 2017    | 2018    | 2019    | 2020    | 2021    | 2022    | 2023    | 2024    | 2025    | 2026    | 2027    | 2028    | 2029    | 2030    | 2031    | 2032    | 2033    |
| Health Treatment Card Holders :                           |         |         |         |         |         |         |         |         |         |         |         |         |         |         |         |         |         |         |         |         |         |         |         |         |
| Gold Cards                                                | 207,945 | 196,619 | 185,031 | 174,168 | 163,578 | 153,033 | 143,635 | 135,263 | 128,517 | 122,536 | 117,072 | 112,146 | 107,665 | 104,148 | 101,000 | 98,700  | 97,200  | 96,100  | 95,500  | 95,200  | 95,200  | 95,300  | 95,600  | 95,900  |
| White Cards                                               | 49,621  | 48,986  | 48,769  | 49,013  | 53,984  | 55,148  | 56,610  | 58,705  | 62,450  | 84,624  | 133,539 | 151,019 | 168,540 | 179,759 | 191,300 | 201,500 | 210,400 | 218,300 | 225,300 | 231,600 | 237,000 | 241,900 | 246,100 | 249,900 |
| Total Health Treatment Cards                              | 257,566 | 245,605 | 233,800 | 223,181 | 217,562 | 208,181 | 200,245 | 193,968 | 190,967 | 207,160 | 250,611 | 263,165 | 276,205 | 283,907 | 292,300 | 300,200 | 307,600 | 314,500 | 320,800 | 326,800 | 332,200 | 337,300 | 341,700 | 345,800 |
|                                                           |         |         |         |         |         |         |         |         |         |         |         |         |         |         |         |         |         |         |         |         |         |         |         |         |
| Repatriation Pharmaceutical Benefits Cards (Orange Cards) | 10,614  | 9,293   | 7,996   | 6,817   | 5,744   | 4,709   | 3,799   | 3,024   | 2,315   | 1,774   | 1,330   | 981     | 659     | 444     | 300     | 200     | 100     | 100     | 0       | 0       | 0       | 0       | 0       | 0       |
|                                                           |         |         |         |         |         |         |         |         |         |         |         |         |         |         |         |         |         |         |         |         |         |         |         |         |
| Other Income Support Categories:                          |         |         |         |         |         |         |         |         |         |         |         |         |         |         |         |         |         |         |         |         |         |         |         | ,       |
| Income Support Supplement                                 | 77,584  | 73,970  | 69,989  | 65,730  | 61,463  | 56,725  | 52,292  | 47,036  | 42,464  | 38,403  | 34,571  | 30,984  | 27,730  | 24,662  | 22,200  | 20,000  | 18,300  | 16,800  | 15,600  | 14,600  | 13,800  | 13,000  | 12,400  | 11,800  |
| Age Pensioners                                            | 5,167   | 4,779   | 4,412   | 4,121   | 3,833   | 3,658   | 3,538   | 3,380   | 3,225   | 3,338   | 3,379   | 3,427   | 3,638   | 3,803   | 3,900   | 4,000   | 4,100   | 4,200   | 4,400   | 4,500   | 4,600   | 4,800   | 4,900   | 4,900   |
| Commonwealth Seniors Health Cards (CSHC)                  | 7,269   | 7,014   | 6,428   | 6,069   | 5,150   | 4,698   | 4,321   | 7,222   | 4,098   | 4,092   | 3,954   | 3,670   | 3,549   | 3,466   | 3,300   | 3,100   | 3,000   | 2,900   | 2,800   | 2,700   | 2,600   | 2,500   | 2,400   | 2,300   |
| Defence Force Income Support Supplement (DFISA) (a)       | 18,678  | 17,941  | 17,050  | 16,159  | 15,447  | 15,192  | 14,784  | 14,174  | 13,933  | 14,328  | 14,212  | 14,270  | 0       | 0       | 0       | 0       | 0       | 0       | 0       | 0       | 0       | 0       | 0       | 0       |
|                                                           |         |         |         |         |         |         |         |         |         |         |         |         |         |         |         |         |         |         |         |         |         |         |         |         |
| Total Income Support Beneficiaries (b)                    | 283,823 | 267,297 | 250,472 | 234,603 | 219,153 | 204,180 | 190,423 | 176,232 | 161,184 | 151,543 | 142,222 | 133,682 | 114,135 | 106,484 | 99,600  | 93,400  | 87,800  | 82,600  | 77,900  | 73,500  | 69,400  | 65,500  | 61,800  | 58,200  |
| Total Disability Compensation Beneficiaries (c)           | 222,876 | 212,749 | 202,154 | 192,236 | 182,345 | 171,874 | 162,247 | 153,463 | 144,843 | 137,352 | 131,050 | 124,823 | 118,292 | 112,389 | 107,100 | 102,400 | 98,400  | 94,800  | 91,600  | 88,600  | 85,900  | 83,300  | 80,700  | 78,100  |