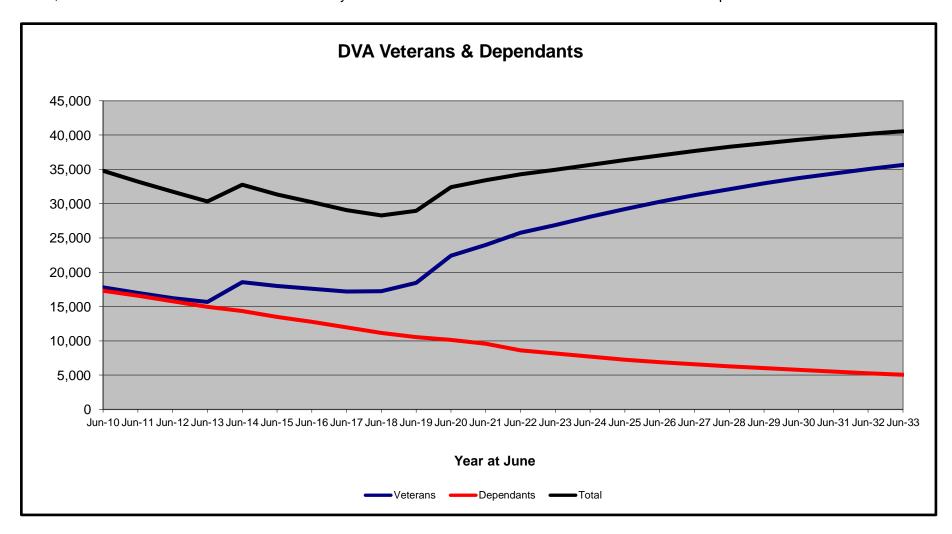

### DVA PROJECTED BENEFICIARY NUMBERS WITH ACTUALS TO 30 JUNE 2023 - AUSTRALIA

Executive Summary of DVA Beneficiaries in Receipt of Pension(s), Allowance(s) or Health Care

| BENEFICIARY CATEGORY                                                         |         |                                         |         |         |         |         | ACTUAL  | DATA    |         |         |         |         |         |         |         |         |         |         | FORECAS | ST DATA |         |         |         |         |
|------------------------------------------------------------------------------|---------|-----------------------------------------|---------|---------|---------|---------|---------|---------|---------|---------|---------|---------|---------|---------|---------|---------|---------|---------|---------|---------|---------|---------|---------|---------|
|                                                                              | June    | June                                    | June    | June    | June    | June    | June    | June    | June    | June    | June    | June    | June    | June    | June    | June    | June    | June    | June    | June    | June    | June    | June    | June    |
|                                                                              | 2010    | 2011                                    | 2012    | 2013    | 2014    | 2015    | 2016    | 2017    | 2018    | 2019    | 2020    | 2021    | 2022    | 2023    | 2024    | 2025    | 2026    | 2027    | 2028    | 2029    | 2030    | 2031    | 2032    | 2033    |
| Votovovo                                                                     |         |                                         |         |         |         |         |         |         |         |         |         |         |         |         |         |         |         |         |         |         |         |         |         |         |
| Veterans:                                                                    | 400.055 | 440.400                                 | 440.044 | 405 705 | 404.050 | 00.400  | 00.074  | 00.074  | 05.044  | 00.000  | 04.040  | 00.050  | 77.007  | 70.400  | 74.000  | 70.000  | 74 000  | 00 500  | 07.000  | 00.000  | 0.4.700 | 00.000  | 04.000  | 50.400  |
| Disability Compensation Payment Recipients*                                  | 122,355 | 116,498                                 | •       | 105,705 | 101,059 | 96,493  | 92,374  | 88,974  | 85,811  | 83,363  | 81,918  | 80,252  | 77,967  | 76,126  | 74,300  | 72,600  | 71,000  | 69,500  | 67,900  | 66,300  | 64,700  | 63,000  | 61,300  | 59,400  |
| Age Pension Veterans (Included Above)                                        | 3,006   | 2,771                                   | 2,562   | 2,405   | 2,244   | 2,151   | 2,097   | 2,026   | 1,940   | 2,058   | 2,096   | 2,148   | 2,335   | 2,473   | 2,600   | 2,700   | 2,800   | 3,000   | 3,100   | 3,300   | 3,400   | 3,500   | 3,600   | 3,700   |
| Service Pension Veterans                                                     | 95,363  | 88,652                                  | -       | 76,523  | 71,266  | 66,016  | 61,504  | 55,641  | 52,011  | 48,958  | 46,244  | 43,844  | 41,481  | 39,216  | 37,100  | 35,100  | 33,200  | 31,400  | 29,500  | 27,700  | 25,900  | 24,100  | 22,400  | 20,600  |
| Disability Compensation Payment Recipient & Service Pension Veteran Overlap* | 62,077  | 58,300                                  | 54,638  | 51,371  | 48,307  | 45,206  | 42,542  | 38,738  | 36,604  | 34,688  | 32,988  | 31,454  | 29,904  | 28,355  | 26,900  | 25,400  | 24,000  | 22,600  | 21,100  | 19,700  | 18,200  | 16,800  | 15,300  | 13,900  |
| Treatment Cards, Allowances or Accepted Disabilities Only                    | 20,353  | 19,803                                  | 19,974  | 20,383  | 51,867  | 53,713  | 55,968  | 59,194  | 64,606  | 86,032  | 130,372 | 147,589 | 165,842 | 178,732 | 191,700 | 203,700 | 214,600 | 224,500 | 233,700 | 242,100 | 249,900 | 257,200 | 263,900 | 270,200 |
| MRCA Veterans                                                                | n/a     | n/a                                     | n/a     | n/a     | 16,732  | 19,561  | 22,337  | 25,596  | 29,612  | 36,875  | 43,169  | 48,985  | 53,672  | 60,621  | 66,600  | 72,600  | 78,700  | 84,800  | 90,900  | 96,900  | 102,900 | 108,800 | 114,600 | 120,400 |
| DRCA Veterans                                                                | n/a     | n/a                                     | n/a     | n/a     | 50,223  | 50,757  | 51,388  | 52,019  | 52,588  | 54,242  | 56,341  | 57,679  | 59,342  | 61,155  | 62,400  | 63,800  | 65,100  | 66,500  | 67,800  | 69,000  | 70,000  | 71,000  | 71,700  | 72,300  |
| Total Veterans                                                               | 175,994 | 166,653                                 | 158,209 | 151,240 | 175,934 | 171,016 | 167,304 | 165,071 | 165,824 | 183,665 | 225,546 | 240,231 | 255,386 | 265,719 | 276,300 | 286,000 | 294,800 | 302,800 | 310,000 | 316,500 | 322,300 | 327,600 | 332,200 | 336,400 |
|                                                                              |         |                                         |         |         |         |         |         |         |         |         |         |         |         |         |         |         |         |         |         |         |         |         |         |         |
| Dependants :                                                                 |         |                                         |         |         |         |         |         |         |         |         |         |         |         |         |         |         |         |         |         |         |         |         |         |         |
| Service Pension Dependants                                                   | 83,879  | 78,716                                  | 73,827  | 69,174  | 64,902  | 60,631  | 56,670  | 51,329  | 47,928  | 45,071  | 42,520  | 40,216  | 37,737  | 35,337  | 33,200  | 31,100  | 29,200  | 27,400  | 25,700  | 24,000  | 22,500  | 21,100  | 19,700  | 18,500  |
| War Widow(er)s                                                               | 101,090 | 96,761                                  | 91,925  | 86,865  | 81,531  | 75,536  | 69,960  | 64,500  | 59,001  | 53,899  | 49,000  | 44,391  | 40,101  | 36,013  | 32,500  | 29,500  | 27,100  | 25,000  | 23,400  | 22,000  | 20,900  | 20,000  | 19,200  | 18,400  |
| Orphans                                                                      | 190     | 187                                     | 179     | 171     | 177     | 173     | 150     | 157     | 155     | 150     | 136     | 143     | 155     | 167     | 170     | 170     | 170     | 160     | 150     | 140     | 130     | 120     | 120     | 110     |
| Adequate Means of Support (AMS) **                                           | 449     | 431                                     | 419     | 408     | 398     | 382     | 367     | 355     | 331     | 320     | 304     | 290     | 274     | 254     | 250     | 250     | 240     | 240     | 230     | 230     | 220     | 210     | 210     | 200     |
| Age Pension Partners                                                         | 2,161   | 2,008                                   | 1,850   | 1,716   | 1,545   | 1,470   | 1,408   | 1,324   | 1,257   | 1,248   | 1,285   | 1,284   | 1,312   | 1,344   | 1,300   | 1,300   | 1,300   | 1,300   | 1,300   | 1,300   | 1,200   | 1,200   | 1,200   | 1,200   |
| Commonwealth Seniors Health Cards (CSHC) Dependants                          | 4,153   | 4,100                                   | 3,849   | 3,694   | 3,214   | 3,055   | 2,835   | 4,449   | 2,660   | 2,621   | 2,475   | 2,277   | 2,136   | 2,006   | 1,800   | 1,700   | 1,600   | 1,500   | 1,400   | 1,300   | 1,300   | 1,200   | 1,100   | 1,100   |
| Defence Force Income Support Supplement (DFISA) Dependants ***               | 7,282   | 6,974                                   | 6,567   | 6,228   | 5,879   | 5,811   | 5,711   | 5,460   | 5,404   | 5,540   | 5,476   | 5,515   | 0       | o       | 0       | 0       | 0       | 0       | 0       | 0       | 0       | 0       | 0       | 0       |
| MRCA Dependants                                                              | n/a     | n/a                                     | n/a     | n/a     | 158     | 177     | 188     | 219     | 252     | 294     | 336     | 385     | 433     | 483     | 500     | 600     | 600     | 700     | 700     | 800     | 800     | 800     | 900     | 900     |
| Other Dependants                                                             | 411     | 425                                     | 530     | 590     | 2,607   | 2,513   | 2,526   | 2,477   | 2,671   | 2,860   | 4,375   | 4,716   | 4,922   | 5,380   | 5,800   | 6,100   | 6,500   | 6,800   | 7,100   | 7,400   | 7,600   | 7,700   | 7,800   | 7,800   |
| Total Overlap Between Dependant Categories                                   | 4,230   | 4,036                                   | 3,766   | 3,513   | 3,028   | 2,827   | 2,659   | 3,050   | 2,301   | 2,240   | 2,101   | 1,972   | 1,012   | 895     | 800     | 700     | 600     | 500     | 500     | 400     | 400     | 400     | 300     | 300     |
| Total Dependants                                                             | 195,385 | 185,566                                 | 175,380 | 165,333 | 157,383 | 146,921 | 137,156 | 127,220 | 117,358 | 109,760 | 103,806 | 97,245  | 86,058  | 80,089  | 74,800  | 70,100  | 66,000  | 62,500  | 59,400  | 56,700  | 54,300  | 52,000  | 49,900  | 47,800  |
|                                                                              |         | *************************************** |         |         |         |         | •       |         |         | •       |         |         |         |         |         |         |         |         |         |         |         |         |         |         |
| Total Veterans and Total Dependants Overlap                                  | 3,564   | 3,290                                   | 2,968   | 2,693   | 1,590   | 1,366   | 1,172   | 1,006   | 894     | 844     | 1,042   | 1,066   | 963     | 941     | 1,000   | 1,000   | 1,000   | 1,100   | 1,100   | 1,200   | 1,200   | 1,300   | 1,400   | 1,400   |
|                                                                              |         |                                         |         |         |         |         |         |         |         |         |         |         |         |         |         |         |         |         |         |         |         |         |         |         |
| Nett Total Clients ****                                                      | 367,815 | 348,929                                 | 330,621 | 313,880 | 331,727 | 316,571 | 303,288 | 291,285 | 282,314 | 292,674 | 328,310 | 336,410 | 340,481 | 344,867 | 350,100 | 355,100 | 359,800 | 364,200 | 368,300 | 372,000 | 375,300 | 378,300 | 380,700 | 382,800 |

In contrast, the Nett Total Client count also includes any veteran with one or more service related disabilities accepted under the DRCA or the MRCA as well as dependent children of veterans currently receiving student payments under the VCES or MRCAETS

<sup>\*\*\*\*</sup> From June 2014 this report contains a more complete count of total DVA clients. The previous count; Net Total Beneficiaries; included all persons receiving a VEA pension/allowance or holding a treatment or pharmaceutical entitlement card.