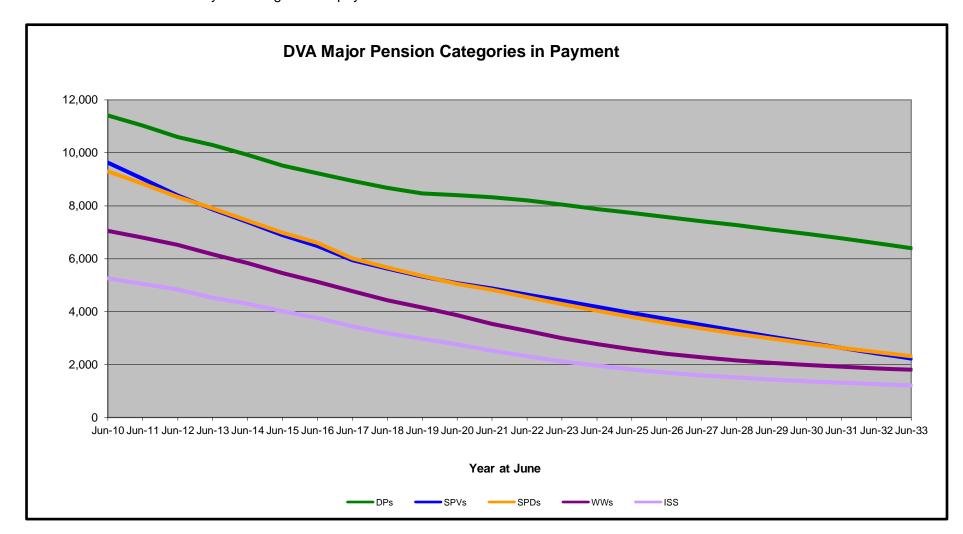

### DVA PROJECTED BENEFICIARY NUMBERS WITH ACTUALS TO 30 JUNE 2023 - AUSTRALIA

Executive Summary of DVA Beneficiaries in Receipt of Pension(s), Allowance(s) or Health Care

| BENEFICIARY CATEGORY                                                         |         |                                         |         |         |         |         | ACTUAL  | DATA    |         |         |         |         |         |         |         |         |         |         | FORECAS | ST DATA |         |         |         |         |
|------------------------------------------------------------------------------|---------|-----------------------------------------|---------|---------|---------|---------|---------|---------|---------|---------|---------|---------|---------|---------|---------|---------|---------|---------|---------|---------|---------|---------|---------|---------|
|                                                                              | June    | June                                    | June    | June    | June    | June    | June    | June    | June    | June    | June    | June    | June    | June    | June    | June    | June    | June    | June    | June    | June    | June    | June    | June    |
|                                                                              | 2010    | 2011                                    | 2012    | 2013    | 2014    | 2015    | 2016    | 2017    | 2018    | 2019    | 2020    | 2021    | 2022    | 2023    | 2024    | 2025    | 2026    | 2027    | 2028    | 2029    | 2030    | 2031    | 2032    | 2033    |
| Votovovo                                                                     |         |                                         |         |         |         |         |         |         |         |         |         |         |         |         |         |         |         |         |         |         |         |         |         |         |
| Veterans:                                                                    | 400.055 | 440.400                                 | 440.044 | 405 705 | 404.050 | 00.400  | 00.074  | 00.074  | 05.044  | 00.000  | 04.040  | 00.050  | 77.007  | 70.400  | 74.000  | 70.000  | 74 000  | 00 500  | 07.000  | 00.000  | 0.4.700 | 00.000  | 04.000  | 50.400  |
| Disability Compensation Payment Recipients*                                  | 122,355 | 116,498                                 | •       | 105,705 | 101,059 | 96,493  | 92,374  | 88,974  | 85,811  | 83,363  | 81,918  | 80,252  | 77,967  | 76,126  | 74,300  | 72,600  | 71,000  | 69,500  | 67,900  | 66,300  | 64,700  | 63,000  | 61,300  | 59,400  |
| Age Pension Veterans (Included Above)                                        | 3,006   | 2,771                                   | 2,562   | 2,405   | 2,244   | 2,151   | 2,097   | 2,026   | 1,940   | 2,058   | 2,096   | 2,148   | 2,335   | 2,473   | 2,600   | 2,700   | 2,800   | 3,000   | 3,100   | 3,300   | 3,400   | 3,500   | 3,600   | 3,700   |
| Service Pension Veterans                                                     | 95,363  | 88,652                                  | -       | 76,523  | 71,266  | 66,016  | 61,504  | 55,641  | 52,011  | 48,958  | 46,244  | 43,844  | 41,481  | 39,216  | 37,100  | 35,100  | 33,200  | 31,400  | 29,500  | 27,700  | 25,900  | 24,100  | 22,400  | 20,600  |
| Disability Compensation Payment Recipient & Service Pension Veteran Overlap* | 62,077  | 58,300                                  | 54,638  | 51,371  | 48,307  | 45,206  | 42,542  | 38,738  | 36,604  | 34,688  | 32,988  | 31,454  | 29,904  | 28,355  | 26,900  | 25,400  | 24,000  | 22,600  | 21,100  | 19,700  | 18,200  | 16,800  | 15,300  | 13,900  |
| Treatment Cards, Allowances or Accepted Disabilities Only                    | 20,353  | 19,803                                  | 19,974  | 20,383  | 51,867  | 53,713  | 55,968  | 59,194  | 64,606  | 86,032  | 130,372 | 147,589 | 165,842 | 178,732 | 191,700 | 203,700 | 214,600 | 224,500 | 233,700 | 242,100 | 249,900 | 257,200 | 263,900 | 270,200 |
| MRCA Veterans                                                                | n/a     | n/a                                     | n/a     | n/a     | 16,732  | 19,561  | 22,337  | 25,596  | 29,612  | 36,875  | 43,169  | 48,985  | 53,672  | 60,621  | 66,600  | 72,600  | 78,700  | 84,800  | 90,900  | 96,900  | 102,900 | 108,800 | 114,600 | 120,400 |
| DRCA Veterans                                                                | n/a     | n/a                                     | n/a     | n/a     | 50,223  | 50,757  | 51,388  | 52,019  | 52,588  | 54,242  | 56,341  | 57,679  | 59,342  | 61,155  | 62,400  | 63,800  | 65,100  | 66,500  | 67,800  | 69,000  | 70,000  | 71,000  | 71,700  | 72,300  |
| Total Veterans                                                               | 175,994 | 166,653                                 | 158,209 | 151,240 | 175,934 | 171,016 | 167,304 | 165,071 | 165,824 | 183,665 | 225,546 | 240,231 | 255,386 | 265,719 | 276,300 | 286,000 | 294,800 | 302,800 | 310,000 | 316,500 | 322,300 | 327,600 | 332,200 | 336,400 |
|                                                                              |         |                                         |         |         |         |         |         |         |         |         |         |         |         |         |         |         |         |         |         |         |         |         |         |         |
| Dependants :                                                                 |         |                                         |         |         |         |         |         |         |         |         |         |         |         |         |         |         |         |         |         |         |         |         |         |         |
| Service Pension Dependants                                                   | 83,879  | 78,716                                  | 73,827  | 69,174  | 64,902  | 60,631  | 56,670  | 51,329  | 47,928  | 45,071  | 42,520  | 40,216  | 37,737  | 35,337  | 33,200  | 31,100  | 29,200  | 27,400  | 25,700  | 24,000  | 22,500  | 21,100  | 19,700  | 18,500  |
| War Widow(er)s                                                               | 101,090 | 96,761                                  | 91,925  | 86,865  | 81,531  | 75,536  | 69,960  | 64,500  | 59,001  | 53,899  | 49,000  | 44,391  | 40,101  | 36,013  | 32,500  | 29,500  | 27,100  | 25,000  | 23,400  | 22,000  | 20,900  | 20,000  | 19,200  | 18,400  |
| Orphans                                                                      | 190     | 187                                     | 179     | 171     | 177     | 173     | 150     | 157     | 155     | 150     | 136     | 143     | 155     | 167     | 170     | 170     | 170     | 160     | 150     | 140     | 130     | 120     | 120     | 110     |
| Adequate Means of Support (AMS) **                                           | 449     | 431                                     | 419     | 408     | 398     | 382     | 367     | 355     | 331     | 320     | 304     | 290     | 274     | 254     | 250     | 250     | 240     | 240     | 230     | 230     | 220     | 210     | 210     | 200     |
| Age Pension Partners                                                         | 2,161   | 2,008                                   | 1,850   | 1,716   | 1,545   | 1,470   | 1,408   | 1,324   | 1,257   | 1,248   | 1,285   | 1,284   | 1,312   | 1,344   | 1,300   | 1,300   | 1,300   | 1,300   | 1,300   | 1,300   | 1,200   | 1,200   | 1,200   | 1,200   |
| Commonwealth Seniors Health Cards (CSHC) Dependants                          | 4,153   | 4,100                                   | 3,849   | 3,694   | 3,214   | 3,055   | 2,835   | 4,449   | 2,660   | 2,621   | 2,475   | 2,277   | 2,136   | 2,006   | 1,800   | 1,700   | 1,600   | 1,500   | 1,400   | 1,300   | 1,300   | 1,200   | 1,100   | 1,100   |
| Defence Force Income Support Supplement (DFISA) Dependants ***               | 7,282   | 6,974                                   | 6,567   | 6,228   | 5,879   | 5,811   | 5,711   | 5,460   | 5,404   | 5,540   | 5,476   | 5,515   | 0       | o       | 0       | 0       | 0       | 0       | 0       | 0       | 0       | 0       | 0       | 0       |
| MRCA Dependants                                                              | n/a     | n/a                                     | n/a     | n/a     | 158     | 177     | 188     | 219     | 252     | 294     | 336     | 385     | 433     | 483     | 500     | 600     | 600     | 700     | 700     | 800     | 800     | 800     | 900     | 900     |
| Other Dependants                                                             | 411     | 425                                     | 530     | 590     | 2,607   | 2,513   | 2,526   | 2,477   | 2,671   | 2,860   | 4,375   | 4,716   | 4,922   | 5,380   | 5,800   | 6,100   | 6,500   | 6,800   | 7,100   | 7,400   | 7,600   | 7,700   | 7,800   | 7,800   |
| Total Overlap Between Dependant Categories                                   | 4,230   | 4,036                                   | 3,766   | 3,513   | 3,028   | 2,827   | 2,659   | 3,050   | 2,301   | 2,240   | 2,101   | 1,972   | 1,012   | 895     | 800     | 700     | 600     | 500     | 500     | 400     | 400     | 400     | 300     | 300     |
| Total Dependants                                                             | 195,385 | 185,566                                 | 175,380 | 165,333 | 157,383 | 146,921 | 137,156 | 127,220 | 117,358 | 109,760 | 103,806 | 97,245  | 86,058  | 80,089  | 74,800  | 70,100  | 66,000  | 62,500  | 59,400  | 56,700  | 54,300  | 52,000  | 49,900  | 47,800  |
|                                                                              |         | *************************************** |         |         |         |         | •       |         |         | •       |         |         |         |         |         |         |         |         |         |         |         |         |         |         |
| Total Veterans and Total Dependants Overlap                                  | 3,564   | 3,290                                   | 2,968   | 2,693   | 1,590   | 1,366   | 1,172   | 1,006   | 894     | 844     | 1,042   | 1,066   | 963     | 941     | 1,000   | 1,000   | 1,000   | 1,100   | 1,100   | 1,200   | 1,200   | 1,300   | 1,400   | 1,400   |
|                                                                              |         |                                         |         |         |         |         |         |         |         |         |         |         |         |         |         |         |         |         |         |         |         |         |         |         |
| Nett Total Clients ****                                                      | 367,815 | 348,929                                 | 330,621 | 313,880 | 331,727 | 316,571 | 303,288 | 291,285 | 282,314 | 292,674 | 328,310 | 336,410 | 340,481 | 344,867 | 350,100 | 355,100 | 359,800 | 364,200 | 368,300 | 372,000 | 375,300 | 378,300 | 380,700 | 382,800 |