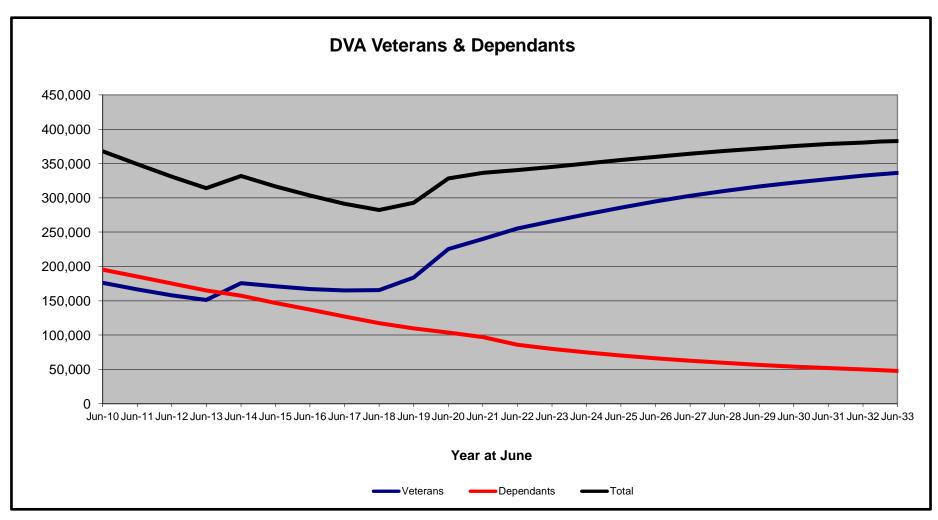

### DVA PROJECTED BENEFICIARY NUMBERS WITH ACTUALS TO 30 JUNE 2023 - AUSTRALIA

Executive Summary of DVA Beneficiaries in Receipt of Pension(s), Allowance(s) or Health Care

| BENEFICIARY CATEGORY                                                         |         |                                         |         |         |         |         | ACTUAL  | DATA    |         |         |         |         |         |         |         |         |         |         | FORECAS | ST DATA |         |         |         |         |
|------------------------------------------------------------------------------|---------|-----------------------------------------|---------|---------|---------|---------|---------|---------|---------|---------|---------|---------|---------|---------|---------|---------|---------|---------|---------|---------|---------|---------|---------|---------|
|                                                                              | June    | June                                    | June    | June    | June    | June    | June    | June    | June    | June    | June    | June    | June    | June    | June    | June    | June    | June    | June    | June    | June    | June    | June    | June    |
|                                                                              | 2010    | 2011                                    | 2012    | 2013    | 2014    | 2015    | 2016    | 2017    | 2018    | 2019    | 2020    | 2021    | 2022    | 2023    | 2024    | 2025    | 2026    | 2027    | 2028    | 2029    | 2030    | 2031    | 2032    | 2033    |
| Votovovo                                                                     |         |                                         |         |         |         |         |         |         |         |         |         |         |         |         |         |         |         |         |         |         |         |         |         |         |
| Veterans:                                                                    | 400.055 | 440.400                                 | 440.044 | 405 705 | 404.050 | 00.400  | 00.074  | 00.074  | 05.044  | 00.000  | 04.040  | 00.050  | 77.007  | 70.400  | 74.000  | 70.000  | 74 000  | 00 500  | 07.000  | 00.000  | 0.4.700 | 00.000  | 04.000  | 50.400  |
| Disability Compensation Payment Recipients*                                  | 122,355 | 116,498                                 | •       | 105,705 | 101,059 | 96,493  | 92,374  | 88,974  | 85,811  | 83,363  | 81,918  | 80,252  | 77,967  | 76,126  | 74,300  | 72,600  | 71,000  | 69,500  | 67,900  | 66,300  | 64,700  | 63,000  | 61,300  | 59,400  |
| Age Pension Veterans (Included Above)                                        | 3,006   | 2,771                                   | 2,562   | 2,405   | 2,244   | 2,151   | 2,097   | 2,026   | 1,940   | 2,058   | 2,096   | 2,148   | 2,335   | 2,473   | 2,600   | 2,700   | 2,800   | 3,000   | 3,100   | 3,300   | 3,400   | 3,500   | 3,600   | 3,700   |
| Service Pension Veterans                                                     | 95,363  | 88,652                                  | -       | 76,523  | 71,266  | 66,016  | 61,504  | 55,641  | 52,011  | 48,958  | 46,244  | 43,844  | 41,481  | 39,216  | 37,100  | 35,100  | 33,200  | 31,400  | 29,500  | 27,700  | 25,900  | 24,100  | 22,400  | 20,600  |
| Disability Compensation Payment Recipient & Service Pension Veteran Overlap* | 62,077  | 58,300                                  | 54,638  | 51,371  | 48,307  | 45,206  | 42,542  | 38,738  | 36,604  | 34,688  | 32,988  | 31,454  | 29,904  | 28,355  | 26,900  | 25,400  | 24,000  | 22,600  | 21,100  | 19,700  | 18,200  | 16,800  | 15,300  | 13,900  |
| Treatment Cards, Allowances or Accepted Disabilities Only                    | 20,353  | 19,803                                  | 19,974  | 20,383  | 51,867  | 53,713  | 55,968  | 59,194  | 64,606  | 86,032  | 130,372 | 147,589 | 165,842 | 178,732 | 191,700 | 203,700 | 214,600 | 224,500 | 233,700 | 242,100 | 249,900 | 257,200 | 263,900 | 270,200 |
| MRCA Veterans                                                                | n/a     | n/a                                     | n/a     | n/a     | 16,732  | 19,561  | 22,337  | 25,596  | 29,612  | 36,875  | 43,169  | 48,985  | 53,672  | 60,621  | 66,600  | 72,600  | 78,700  | 84,800  | 90,900  | 96,900  | 102,900 | 108,800 | 114,600 | 120,400 |
| DRCA Veterans                                                                | n/a     | n/a                                     | n/a     | n/a     | 50,223  | 50,757  | 51,388  | 52,019  | 52,588  | 54,242  | 56,341  | 57,679  | 59,342  | 61,155  | 62,400  | 63,800  | 65,100  | 66,500  | 67,800  | 69,000  | 70,000  | 71,000  | 71,700  | 72,300  |
| Total Veterans                                                               | 175,994 | 166,653                                 | 158,209 | 151,240 | 175,934 | 171,016 | 167,304 | 165,071 | 165,824 | 183,665 | 225,546 | 240,231 | 255,386 | 265,719 | 276,300 | 286,000 | 294,800 | 302,800 | 310,000 | 316,500 | 322,300 | 327,600 | 332,200 | 336,400 |
|                                                                              |         |                                         |         |         |         |         |         |         |         |         |         |         |         |         |         |         |         |         |         |         |         |         |         |         |
| Dependants :                                                                 |         |                                         |         |         |         |         |         |         |         |         |         |         |         |         |         |         |         |         |         |         |         |         |         |         |
| Service Pension Dependants                                                   | 83,879  | 78,716                                  | 73,827  | 69,174  | 64,902  | 60,631  | 56,670  | 51,329  | 47,928  | 45,071  | 42,520  | 40,216  | 37,737  | 35,337  | 33,200  | 31,100  | 29,200  | 27,400  | 25,700  | 24,000  | 22,500  | 21,100  | 19,700  | 18,500  |
| War Widow(er)s                                                               | 101,090 | 96,761                                  | 91,925  | 86,865  | 81,531  | 75,536  | 69,960  | 64,500  | 59,001  | 53,899  | 49,000  | 44,391  | 40,101  | 36,013  | 32,500  | 29,500  | 27,100  | 25,000  | 23,400  | 22,000  | 20,900  | 20,000  | 19,200  | 18,400  |
| Orphans                                                                      | 190     | 187                                     | 179     | 171     | 177     | 173     | 150     | 157     | 155     | 150     | 136     | 143     | 155     | 167     | 170     | 170     | 170     | 160     | 150     | 140     | 130     | 120     | 120     | 110     |
| Adequate Means of Support (AMS) **                                           | 449     | 431                                     | 419     | 408     | 398     | 382     | 367     | 355     | 331     | 320     | 304     | 290     | 274     | 254     | 250     | 250     | 240     | 240     | 230     | 230     | 220     | 210     | 210     | 200     |
| Age Pension Partners                                                         | 2,161   | 2,008                                   | 1,850   | 1,716   | 1,545   | 1,470   | 1,408   | 1,324   | 1,257   | 1,248   | 1,285   | 1,284   | 1,312   | 1,344   | 1,300   | 1,300   | 1,300   | 1,300   | 1,300   | 1,300   | 1,200   | 1,200   | 1,200   | 1,200   |
| Commonwealth Seniors Health Cards (CSHC) Dependants                          | 4,153   | 4,100                                   | 3,849   | 3,694   | 3,214   | 3,055   | 2,835   | 4,449   | 2,660   | 2,621   | 2,475   | 2,277   | 2,136   | 2,006   | 1,800   | 1,700   | 1,600   | 1,500   | 1,400   | 1,300   | 1,300   | 1,200   | 1,100   | 1,100   |
| Defence Force Income Support Supplement (DFISA) Dependants ***               | 7,282   | 6,974                                   | 6,567   | 6,228   | 5,879   | 5,811   | 5,711   | 5,460   | 5,404   | 5,540   | 5,476   | 5,515   | 0       | o       | 0       | 0       | 0       | 0       | 0       | 0       | 0       | 0       | 0       | 0       |
| MRCA Dependants                                                              | n/a     | n/a                                     | n/a     | n/a     | 158     | 177     | 188     | 219     | 252     | 294     | 336     | 385     | 433     | 483     | 500     | 600     | 600     | 700     | 700     | 800     | 800     | 800     | 900     | 900     |
| Other Dependants                                                             | 411     | 425                                     | 530     | 590     | 2,607   | 2,513   | 2,526   | 2,477   | 2,671   | 2,860   | 4,375   | 4,716   | 4,922   | 5,380   | 5,800   | 6,100   | 6,500   | 6,800   | 7,100   | 7,400   | 7,600   | 7,700   | 7,800   | 7,800   |
| Total Overlap Between Dependant Categories                                   | 4,230   | 4,036                                   | 3,766   | 3,513   | 3,028   | 2,827   | 2,659   | 3,050   | 2,301   | 2,240   | 2,101   | 1,972   | 1,012   | 895     | 800     | 700     | 600     | 500     | 500     | 400     | 400     | 400     | 300     | 300     |
| Total Dependants                                                             | 195,385 | 185,566                                 | 175,380 | 165,333 | 157,383 | 146,921 | 137,156 | 127,220 | 117,358 | 109,760 | 103,806 | 97,245  | 86,058  | 80,089  | 74,800  | 70,100  | 66,000  | 62,500  | 59,400  | 56,700  | 54,300  | 52,000  | 49,900  | 47,800  |
|                                                                              |         | *************************************** |         |         |         |         | •       |         |         | •       |         |         |         |         |         |         |         |         |         |         |         |         |         |         |
| Total Veterans and Total Dependants Overlap                                  | 3,564   | 3,290                                   | 2,968   | 2,693   | 1,590   | 1,366   | 1,172   | 1,006   | 894     | 844     | 1,042   | 1,066   | 963     | 941     | 1,000   | 1,000   | 1,000   | 1,100   | 1,100   | 1,200   | 1,200   | 1,300   | 1,400   | 1,400   |
|                                                                              |         |                                         |         |         |         |         |         |         |         |         |         |         |         |         |         |         |         |         |         |         |         |         |         |         |
| Nett Total Clients ****                                                      | 367,815 | 348,929                                 | 330,621 | 313,880 | 331,727 | 316,571 | 303,288 | 291,285 | 282,314 | 292,674 | 328,310 | 336,410 | 340,481 | 344,867 | 350,100 | 355,100 | 359,800 | 364,200 | 368,300 | 372,000 | 375,300 | 378,300 | 380,700 | 382,800 |

<sup>\*</sup> Starting on 1 January 2022, the Disability Pension has been renamed to the Disability Compensation Payment. This was done to reflect the fact that the Disability Pension is not an income support pension but is instead a compensation payment.

In contrast, the Nett Total Client count also includes any veteran with one or more service related disabilities accepted under the DRCA or the MRCA as well as dependent children of veterans currently receiving student payments under the VCES or MRCAETS

<sup>\*\*\*\*</sup> From June 2014 this report contains a more complete count of total DVA clients. The previous count; Net Total Beneficiaries; included all persons receiving a VEA pension/allowance or holding a treatment or pharmaceutical entitlement card.