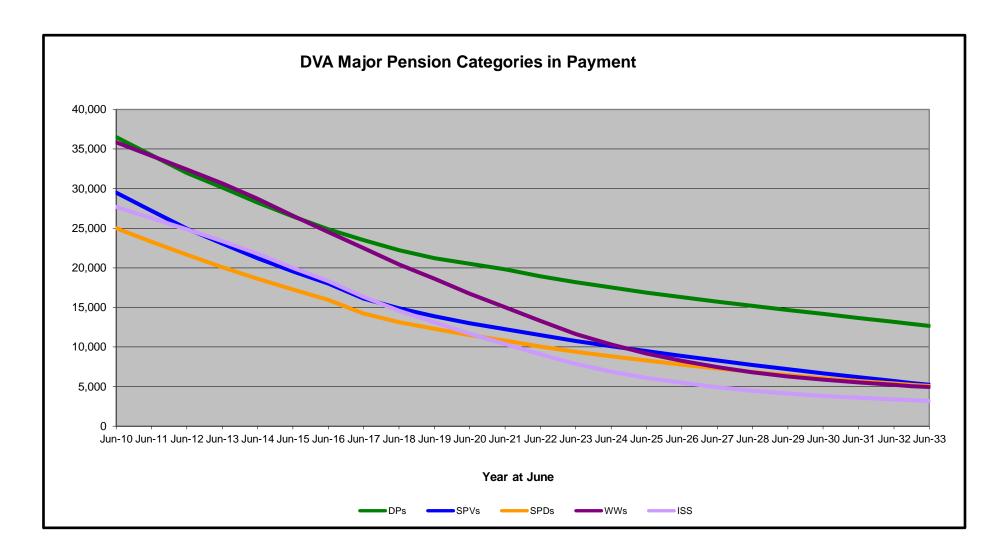

### DVA PROJECTED BENEFICIARY NUMBERS WITH ACTUALS TO 30 JUNE 2023 - NEW SOUTH WALES

Executive Summary of DVA Beneficiaries in Receipt of Pension(s), Allowance(s) or Health Care

| BENEFICIARY CATEGORY                                                         |         |         |         |        |        |        | ACTUAL | . DATA |        |        |        |        |        |        |        |        |        |        | FORECAS | ST DATA |        |        |        |        |
|------------------------------------------------------------------------------|---------|---------|---------|--------|--------|--------|--------|--------|--------|--------|--------|--------|--------|--------|--------|--------|--------|--------|---------|---------|--------|--------|--------|--------|
|                                                                              | June    | June    | June    | June   | June   | June   | June   | June   | June   | June   | June   | June   | June   | June   | June   | June   | June   | June   | June    | June    | June   | June   | June   | June   |
|                                                                              | 2010    | 2011    | 2012    | 2013   | 2014   | 2015   | 2016   | 2017   | 2018   | 2019   | 2020   | 2021   | 2022   | 2023   | 2024   | 2025   | 2026   | 2027   | 2028    | 2029    | 2030   | 2031   | 2032   | 2033   |
|                                                                              |         |         |         |        |        |        |        |        |        |        |        |        |        |        |        |        |        |        |         |         |        |        |        |        |
| Veterans :                                                                   |         |         |         |        |        |        |        |        |        |        |        |        |        |        |        |        |        |        |         |         |        |        |        |        |
| Disability Compensation Payment Recipients*                                  | 36,510  | 34,235  | 31,988  | 30,119 | 28,257 | 26,502 | 24,873 | 23,504 | 22,243 | 21,198 | 20,509 | 19,805 | 18,944 | 18,182 | 17,500 | 16,900 | 16,300 | 15,700 | 15,200  | 14,700  | 14,200 | 13,700 | 13,200 | 12,700 |
| Age Pension Veterans (Included Above)                                        | 1,055   | 959     | 868     | 791    | 700    | 644    | 594    | 533    | 488    | 489    | 479    | 481    | 509    | 536    | 600    | 600    | 600    | 600    | 700     | 700     | 700    | 700    | 800    | 800    |
| Service Pension Veterans                                                     | 29,497  | 27,210  | 24,954  | 23,067 | 21,211 | 19,527 | 18,026 | 16,100 | 14,877 | 13,876 | 13,001 | 12,258 | 11,497 | 10,778 | 10,100 | 9,500  | 8,900  | 8,300  | 7,700   | 7,200   | 6,700  | 6,200  | 5,700  | 5,200  |
| Disability Compensation Payment Recipient & Service Pension Veteran Overlap* | 19,371  | 17,961  | 16,535  | 15,326 | 14,115 | 12,982 | 11,999 | 10,641 | 9,844  | 9,190  | 8,601  | 8,140  | 7,629  | 7,126  | 6,700  | 6,200  | 5,800  | 5,400  | 5,000   | 4,600   | 4,200  | 3,900  | 3,500  | 3,200  |
| Treatment Cards, Allowances or Accepted Disabilities Only                    | 5,928   | 5,671   | 5,566   | 5,556  | 13,564 | 13,898 | 14,398 | 15,150 | 16,369 | 21,302 | 33,006 | 37,409 | 41,645 | 44,602 | 47,600 | 50,300 | 52,700 | 54,900 | 56,800  | 58,600  | 60,200 | 61,700 | 63,100 | 64,300 |
| MRCA Veterans                                                                | n/a     | n/a     | n/a     | n/a    | 4,082  | 4,768  | 5,475  | 6,298  | 7,337  | 9,103  | 10,614 | 11,867 | 12,955 | 14,498 | 15,900 | 17,300 | 18,700 | 20,100 | 21,400  | 22,800  | 24,100 | 25,500 | 26,800 | 28,000 |
| DRCA Veterans                                                                | n/a     | n/a     | n/a     | n/a    | 12,010 | 12,118 | 12,231 | 12,321 | 12,428 | 12,670 | 13,015 | 13,247 | 13,447 | 13,670 | 13,800 | 14,000 | 14,200 | 14,300 | 14,500  | 14,600  | 14,700 | 14,800 | 14,900 | 15,000 |
| Total Veterans                                                               | 52,564  | 49,155  | 45,973  | 43,416 | 48,939 | 46,945 | 45,298 | 44,113 | 43,645 | 47,186 | 57,915 | 61,332 | 64,457 | 66,436 | 68,500 | 70,400 | 72,000 | 73,500 | 74,800  | 75,900  | 76,900 | 77,700 | 78,400 | 79,100 |
|                                                                              |         |         |         |        |        |        |        |        |        |        |        |        |        |        |        |        |        |        |         |         |        |        |        |        |
| Dependants :                                                                 |         |         |         |        |        |        |        |        |        |        |        |        |        |        |        |        |        |        |         |         |        |        |        |        |
| Service Pension Dependants                                                   | 24,994  | 23,287  | 21,640  | 20,055 | 18,637 | 17,269 | 15,929 | 14,247 | 13,153 | 12,280 | 11,507 | 10,818 | 10,076 | 9,417  | 8,800  | 8,300  | 7,800  | 7,300  | 6,900   | 6,500   | 6,100  | 5,700  | 5,400  | 5,100  |
| War Widow(er)s                                                               | 35,855  | 34,128  | 32,431  | 30,652 | 28,723 | 26,569 | 24,507 | 22,489 | 20,437 | 18,621 | 16,747 | 15,021 | 13,296 | 11,654 | 10,300 | 9,200  | 8,200  | 7,500  | 6,800   | 6,300   | 5,900  | 5,500  | 5,200  | 4,900  |
| Orphans                                                                      | 53      | 47      | 47      | 47     | 44     | 52     | 45     | 51     | 49     | 46     | 43     | 46     | 50     | 49     | 50     | 50     | 40     | 40     | 40      | 30      | 30     | 30     | 30     | 30     |
| Adequate Means of Support (AMS) **                                           | 150     | 145     | 139     | 136    | 131    | 126    | 123    | 119    | 114    | 110    | 108    | 104    | 97     | 90     | 90     | 90     | 90     | 80     | 80      | 80      | 80     | 70     | 70     | 70     |
| Age Pension Partners                                                         | 754     | 692     | 624     | 557    | 478    | 443    | 401    | 358    | 325    | 306    | 303    | 284    | 289    | 284    | 300    | 300    | 300    | 300    | 300     | 200     | 200    | 200    | 200    | 200    |
| Commonwealth Seniors Health Cards (CSHC) Dependants                          | 1,206   | 1,183   | 1,136   | 1,108  | 988    | 926    | 859    | 1,379  | 795    | 789    | 774    | 717    | 654    | 593    | 500    | 500    | 500    | 400    | 400     | 400     | 300    | 300    | 300    | 300    |
| Defence Force Income Support Supplement (DFISA) Dependants ***               | 2,290   | 2,146   | 1,983   | 1,830  | 1,663  | 1,598  | 1,517  | 1,402  | 1,366  | 1,351  | 1,312  | 1,315  | 0      | 0      | 0      | 0      | 0      | 0      | 0       | 0       | 0      | 0      | 0      | 0      |
| MRCA Dependants                                                              | n/a     | n/a     | n/a     | n/a    | 45     | 47     | 52     | 55     | 61     | 74     | 74     | 90     | 103    | 112    | 120    | 130    | 150    | 160    | 170     | 180     | 190    | 200    | 210    | 220    |
| Other Dependants                                                             | 143     | 145     | 181     | 209    | 627    | 581    | 574    | 526    | 615    | 639    | 1,003  | 1,042  | 1,077  | 1,148  | 1,200  | 1,300  | 1,300  | 1,400  | 1,400   | 1,500   | 1,600  | 1,700  | 1,700  | 1,800  |
| Total Overlap Between Dependant Categories                                   | 1,290   | 1,232   | 1,145   | 1,060  | 919    | 857    | 773    | 931    | 652    | 625    | 591    | 541    | 317    | 274    | 200    | 200    | 200    | 200    | 100     | 100     | 100    | 100    | 100    | 100    |
| Total Dependants                                                             | 64,155  | 60,541  | 57,036  | 53,534 | 50,417 | 46,754 | 43,234 | 39,695 | 36,263 | 33,591 | 31,280 | 28,896 | 25,325 | 23,073 | 21,200 | 19,600 | 18,100 | 16,900 | 15,900  | 15,000  | 14,300 | 13,600 | 13,100 | 12,500 |
|                                                                              |         |         |         |        |        |        |        |        |        |        |        |        |        |        |        |        |        |        |         |         |        |        |        |        |
| Total Veterans and Total Dependants Overlap                                  | 1,203   | 1,089   | 1,018   | 914    | 522    | 429    | 360    | 297    | 249    | 218    | 245    | 234    | 208    | 199    | 200    | 200    | 200    | 200    | 200     | 200     | 200    | 200    | 300    | 300    |
|                                                                              |         |         |         |        |        |        |        |        |        |        |        |        |        |        |        |        |        |        |         |         |        |        |        |        |
| Nett Total Clients ****                                                      | 115,516 | 108.607 | 101.991 | 96.036 | 98,834 | 93,270 | 88,172 | 83,511 | 79.666 | 80.577 | 88,950 | 89,994 | 89.574 | 89,310 | 89,500 | 89.800 | 90,000 | 90,200 | 90.400  | 90,700  | 90,900 | 91.100 | 91.200 | 91,300 |