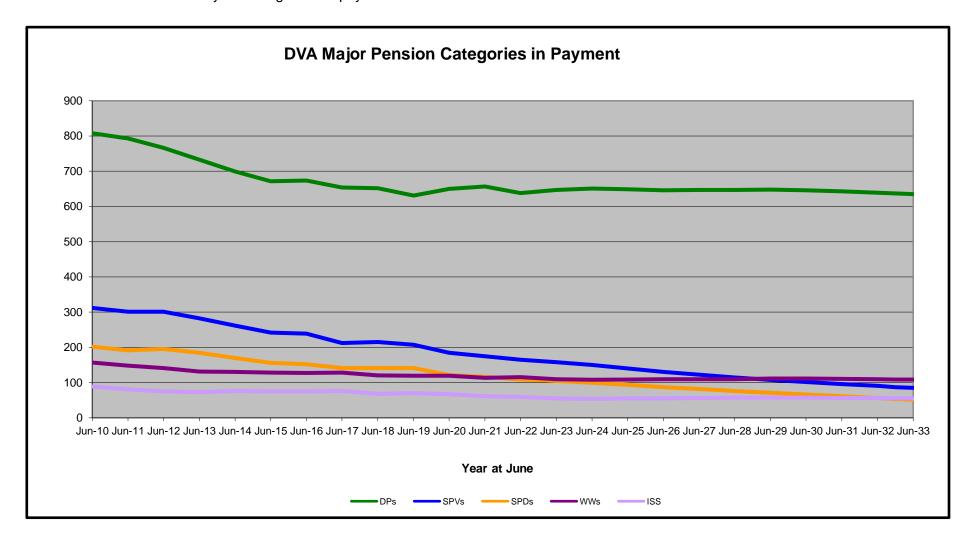

### DVA PROJECTED BENEFICIARY NUMBERS WITH ACTUALS TO 30 JUNE 2023 - AUSTRALIA

Executive Summary of DVA Beneficiaries in Receipt of Pension(s), Allowance(s) or Health Care

| BENEFICIARY CATEGORY                                                         |         |                                         |         |         |         |         | ACTUAL  | DATA    |         |         |         |         |         |         |         |         |         |         | FORECAS | ST DATA |         |         |         |         |
|------------------------------------------------------------------------------|---------|-----------------------------------------|---------|---------|---------|---------|---------|---------|---------|---------|---------|---------|---------|---------|---------|---------|---------|---------|---------|---------|---------|---------|---------|---------|
|                                                                              | June    | June                                    | June    | June    | June    | June    | June    | June    | June    | June    | June    | June    | June    | June    | June    | June    | June    | June    | June    | June    | June    | June    | June    | June    |
|                                                                              | 2010    | 2011                                    | 2012    | 2013    | 2014    | 2015    | 2016    | 2017    | 2018    | 2019    | 2020    | 2021    | 2022    | 2023    | 2024    | 2025    | 2026    | 2027    | 2028    | 2029    | 2030    | 2031    | 2032    | 2033    |
| Votovovo                                                                     |         |                                         |         |         |         |         |         |         |         |         |         |         |         |         |         |         |         |         |         |         |         |         |         |         |
| Veterans:                                                                    | 400.055 | 440.400                                 | 440.044 | 405 705 | 404.050 | 00.400  | 00.074  | 00.074  | 05.044  | 00.000  | 04.040  | 00.050  | 77.007  | 70.400  | 74.000  | 70.000  | 74 000  | 00 500  | 07.000  | 00.000  | 0.4.700 | 00.000  | 04.000  | 50.400  |
| Disability Compensation Payment Recipients*                                  | 122,355 | 116,498                                 | •       | 105,705 | 101,059 | 96,493  | 92,374  | 88,974  | 85,811  | 83,363  | 81,918  | 80,252  | 77,967  | 76,126  | 74,300  | 72,600  | 71,000  | 69,500  | 67,900  | 66,300  | 64,700  | 63,000  | 61,300  | 59,400  |
| Age Pension Veterans (Included Above)                                        | 3,006   | 2,771                                   | 2,562   | 2,405   | 2,244   | 2,151   | 2,097   | 2,026   | 1,940   | 2,058   | 2,096   | 2,148   | 2,335   | 2,473   | 2,600   | 2,700   | 2,800   | 3,000   | 3,100   | 3,300   | 3,400   | 3,500   | 3,600   | 3,700   |
| Service Pension Veterans                                                     | 95,363  | 88,652                                  | -       | 76,523  | 71,266  | 66,016  | 61,504  | 55,641  | 52,011  | 48,958  | 46,244  | 43,844  | 41,481  | 39,216  | 37,100  | 35,100  | 33,200  | 31,400  | 29,500  | 27,700  | 25,900  | 24,100  | 22,400  | 20,600  |
| Disability Compensation Payment Recipient & Service Pension Veteran Overlap* | 62,077  | 58,300                                  | 54,638  | 51,371  | 48,307  | 45,206  | 42,542  | 38,738  | 36,604  | 34,688  | 32,988  | 31,454  | 29,904  | 28,355  | 26,900  | 25,400  | 24,000  | 22,600  | 21,100  | 19,700  | 18,200  | 16,800  | 15,300  | 13,900  |
| Treatment Cards, Allowances or Accepted Disabilities Only                    | 20,353  | 19,803                                  | 19,974  | 20,383  | 51,867  | 53,713  | 55,968  | 59,194  | 64,606  | 86,032  | 130,372 | 147,589 | 165,842 | 178,732 | 191,700 | 203,700 | 214,600 | 224,500 | 233,700 | 242,100 | 249,900 | 257,200 | 263,900 | 270,200 |
| MRCA Veterans                                                                | n/a     | n/a                                     | n/a     | n/a     | 16,732  | 19,561  | 22,337  | 25,596  | 29,612  | 36,875  | 43,169  | 48,985  | 53,672  | 60,621  | 66,600  | 72,600  | 78,700  | 84,800  | 90,900  | 96,900  | 102,900 | 108,800 | 114,600 | 120,400 |
| DRCA Veterans                                                                | n/a     | n/a                                     | n/a     | n/a     | 50,223  | 50,757  | 51,388  | 52,019  | 52,588  | 54,242  | 56,341  | 57,679  | 59,342  | 61,155  | 62,400  | 63,800  | 65,100  | 66,500  | 67,800  | 69,000  | 70,000  | 71,000  | 71,700  | 72,300  |
| Total Veterans                                                               | 175,994 | 166,653                                 | 158,209 | 151,240 | 175,934 | 171,016 | 167,304 | 165,071 | 165,824 | 183,665 | 225,546 | 240,231 | 255,386 | 265,719 | 276,300 | 286,000 | 294,800 | 302,800 | 310,000 | 316,500 | 322,300 | 327,600 | 332,200 | 336,400 |
|                                                                              |         |                                         |         |         |         |         |         |         |         |         |         |         |         |         |         |         |         |         |         |         |         |         |         |         |
| Dependants :                                                                 |         |                                         |         |         |         |         |         |         |         |         |         |         |         |         |         |         |         |         |         |         |         |         |         |         |
| Service Pension Dependants                                                   | 83,879  | 78,716                                  | 73,827  | 69,174  | 64,902  | 60,631  | 56,670  | 51,329  | 47,928  | 45,071  | 42,520  | 40,216  | 37,737  | 35,337  | 33,200  | 31,100  | 29,200  | 27,400  | 25,700  | 24,000  | 22,500  | 21,100  | 19,700  | 18,500  |
| War Widow(er)s                                                               | 101,090 | 96,761                                  | 91,925  | 86,865  | 81,531  | 75,536  | 69,960  | 64,500  | 59,001  | 53,899  | 49,000  | 44,391  | 40,101  | 36,013  | 32,500  | 29,500  | 27,100  | 25,000  | 23,400  | 22,000  | 20,900  | 20,000  | 19,200  | 18,400  |
| Orphans                                                                      | 190     | 187                                     | 179     | 171     | 177     | 173     | 150     | 157     | 155     | 150     | 136     | 143     | 155     | 167     | 170     | 170     | 170     | 160     | 150     | 140     | 130     | 120     | 120     | 110     |
| Adequate Means of Support (AMS) **                                           | 449     | 431                                     | 419     | 408     | 398     | 382     | 367     | 355     | 331     | 320     | 304     | 290     | 274     | 254     | 250     | 250     | 240     | 240     | 230     | 230     | 220     | 210     | 210     | 200     |
| Age Pension Partners                                                         | 2,161   | 2,008                                   | 1,850   | 1,716   | 1,545   | 1,470   | 1,408   | 1,324   | 1,257   | 1,248   | 1,285   | 1,284   | 1,312   | 1,344   | 1,300   | 1,300   | 1,300   | 1,300   | 1,300   | 1,300   | 1,200   | 1,200   | 1,200   | 1,200   |
| Commonwealth Seniors Health Cards (CSHC) Dependants                          | 4,153   | 4,100                                   | 3,849   | 3,694   | 3,214   | 3,055   | 2,835   | 4,449   | 2,660   | 2,621   | 2,475   | 2,277   | 2,136   | 2,006   | 1,800   | 1,700   | 1,600   | 1,500   | 1,400   | 1,300   | 1,300   | 1,200   | 1,100   | 1,100   |
| Defence Force Income Support Supplement (DFISA) Dependants ***               | 7,282   | 6,974                                   | 6,567   | 6,228   | 5,879   | 5,811   | 5,711   | 5,460   | 5,404   | 5,540   | 5,476   | 5,515   | 0       | o       | 0       | 0       | 0       | 0       | 0       | 0       | 0       | 0       | 0       | 0       |
| MRCA Dependants                                                              | n/a     | n/a                                     | n/a     | n/a     | 158     | 177     | 188     | 219     | 252     | 294     | 336     | 385     | 433     | 483     | 500     | 600     | 600     | 700     | 700     | 800     | 800     | 800     | 900     | 900     |
| Other Dependants                                                             | 411     | 425                                     | 530     | 590     | 2,607   | 2,513   | 2,526   | 2,477   | 2,671   | 2,860   | 4,375   | 4,716   | 4,922   | 5,380   | 5,800   | 6,100   | 6,500   | 6,800   | 7,100   | 7,400   | 7,600   | 7,700   | 7,800   | 7,800   |
| Total Overlap Between Dependant Categories                                   | 4,230   | 4,036                                   | 3,766   | 3,513   | 3,028   | 2,827   | 2,659   | 3,050   | 2,301   | 2,240   | 2,101   | 1,972   | 1,012   | 895     | 800     | 700     | 600     | 500     | 500     | 400     | 400     | 400     | 300     | 300     |
| Total Dependants                                                             | 195,385 | 185,566                                 | 175,380 | 165,333 | 157,383 | 146,921 | 137,156 | 127,220 | 117,358 | 109,760 | 103,806 | 97,245  | 86,058  | 80,089  | 74,800  | 70,100  | 66,000  | 62,500  | 59,400  | 56,700  | 54,300  | 52,000  | 49,900  | 47,800  |
|                                                                              |         | *************************************** |         |         |         |         | •       |         |         | •       |         |         |         |         |         |         |         |         |         |         |         |         |         |         |
| Total Veterans and Total Dependants Overlap                                  | 3,564   | 3,290                                   | 2,968   | 2,693   | 1,590   | 1,366   | 1,172   | 1,006   | 894     | 844     | 1,042   | 1,066   | 963     | 941     | 1,000   | 1,000   | 1,000   | 1,100   | 1,100   | 1,200   | 1,200   | 1,300   | 1,400   | 1,400   |
|                                                                              |         |                                         |         |         |         |         |         |         |         |         |         |         |         |         |         |         |         |         |         |         |         |         |         |         |
| Nett Total Clients ****                                                      | 367,815 | 348,929                                 | 330,621 | 313,880 | 331,727 | 316,571 | 303,288 | 291,285 | 282,314 | 292,674 | 328,310 | 336,410 | 340,481 | 344,867 | 350,100 | 355,100 | 359,800 | 364,200 | 368,300 | 372,000 | 375,300 | 378,300 | 380,700 | 382,800 |

## DVA PROJECTED BENEFICIARY NUMBERS WITH ACTUALS TO 30 JUNE 2023 - AUSTRALIA

Executive Summary of DVA Beneficiaries in Receipt of Pension(s), Allowance(s) or Health Care

| BENEFICIARY CATEGORY                                      |         |         |         |         |         |         | ACTUA   | L DATA  |         |         |         |         |         |         |         |         |         |         | FORECAS | ST DATA |         |         |         |         |
|-----------------------------------------------------------|---------|---------|---------|---------|---------|---------|---------|---------|---------|---------|---------|---------|---------|---------|---------|---------|---------|---------|---------|---------|---------|---------|---------|---------|
| (Subsets of Net Total Beneficaries on Previous Page)      | June    |
|                                                           | 2010    | 2011    | 2012    | 2013    | 2014    | 2015    | 2016    | 2017    | 2018    | 2019    | 2020    | 2021    | 2022    | 2023    | 2024    | 2025    | 2026    | 2027    | 2028    | 2029    | 2030    | 2031    | 2032    | 2033    |
| Health Treatment Card Holders :                           |         |         |         |         |         |         |         |         |         |         |         |         |         |         |         |         |         |         |         |         |         |         |         |         |
| Gold Cards                                                | 207,945 | 196,619 | 185,031 | 174,168 | 163,578 | 153,033 | 143,635 | 135,263 | 128,517 | 122,536 | 117,072 | 112,146 | 107,665 | 104,148 | 101,000 | 98,700  | 97,200  | 96,100  | 95,500  | 95,200  | 95,200  | 95,300  | 95,600  | 95,900  |
| White Cards                                               | 49,621  | 48,986  | 48,769  | 49,013  | 53,984  | 55,148  | 56,610  | 58,705  | 62,450  | 84,624  | 133,539 | 151,019 | 168,540 | 179,759 | 191,300 | 201,500 | 210,400 | 218,300 | 225,300 | 231,600 | 237,000 | 241,900 | 246,100 | 249,900 |
| Total Health Treatment Cards                              | 257,566 | 245,605 | 233,800 | 223,181 | 217,562 | 208,181 | 200,245 | 193,968 | 190,967 | 207,160 | 250,611 | 263,165 | 276,205 | 283,907 | 292,300 | 300,200 | 307,600 | 314,500 | 320,800 | 326,800 | 332,200 | 337,300 | 341,700 | 345,800 |
|                                                           |         |         |         |         |         |         |         |         |         |         |         |         |         |         |         |         |         |         |         |         |         |         |         |         |
| Repatriation Pharmaceutical Benefits Cards (Orange Cards) | 10,614  | 9,293   | 7,996   | 6,817   | 5,744   | 4,709   | 3,799   | 3,024   | 2,315   | 1,774   | 1,330   | 981     | 659     | 444     | 300     | 200     | 100     | 100     | 0       | 0       | 0       | 0       | 0       | 0       |
|                                                           |         |         |         |         |         |         |         |         |         |         |         |         |         |         |         |         |         |         |         |         |         |         |         |         |
| Other Income Support Categories:                          |         |         |         |         |         |         |         |         |         |         |         |         |         |         |         |         |         |         |         |         |         |         |         | ,       |
| Income Support Supplement                                 | 77,584  | 73,970  | 69,989  | 65,730  | 61,463  | 56,725  | 52,292  | 47,036  | 42,464  | 38,403  | 34,571  | 30,984  | 27,730  | 24,662  | 22,200  | 20,000  | 18,300  | 16,800  | 15,600  | 14,600  | 13,800  | 13,000  | 12,400  | 11,800  |
| Age Pensioners                                            | 5,167   | 4,779   | 4,412   | 4,121   | 3,833   | 3,658   | 3,538   | 3,380   | 3,225   | 3,338   | 3,379   | 3,427   | 3,638   | 3,803   | 3,900   | 4,000   | 4,100   | 4,200   | 4,400   | 4,500   | 4,600   | 4,800   | 4,900   | 4,900   |
| Commonwealth Seniors Health Cards (CSHC)                  | 7,269   | 7,014   | 6,428   | 6,069   | 5,150   | 4,698   | 4,321   | 7,222   | 4,098   | 4,092   | 3,954   | 3,670   | 3,549   | 3,466   | 3,300   | 3,100   | 3,000   | 2,900   | 2,800   | 2,700   | 2,600   | 2,500   | 2,400   | 2,300   |
| Defence Force Income Support Supplement (DFISA) (a)       | 18,678  | 17,941  | 17,050  | 16,159  | 15,447  | 15,192  | 14,784  | 14,174  | 13,933  | 14,328  | 14,212  | 14,270  | 0       | 0       | 0       | 0       | 0       | 0       | 0       | 0       | 0       | 0       | 0       | 0       |
|                                                           |         |         |         |         |         |         |         |         |         |         |         |         |         |         |         |         |         |         |         |         |         |         |         |         |
| Total Income Support Beneficiaries (b)                    | 283,823 | 267,297 | 250,472 | 234,603 | 219,153 | 204,180 | 190,423 | 176,232 | 161,184 | 151,543 | 142,222 | 133,682 | 114,135 | 106,484 | 99,600  | 93,400  | 87,800  | 82,600  | 77,900  | 73,500  | 69,400  | 65,500  | 61,800  | 58,200  |
| Total Disability Compensation Beneficiaries (c)           | 222,876 | 212,749 | 202,154 | 192,236 | 182,345 | 171,874 | 162,247 | 153,463 | 144,843 | 137,352 | 131,050 | 124,823 | 118,292 | 112,389 | 107,100 | 102,400 | 98,400  | 94,800  | 91,600  | 88,600  | 85,900  | 83,300  | 80,700  | 78,100  |