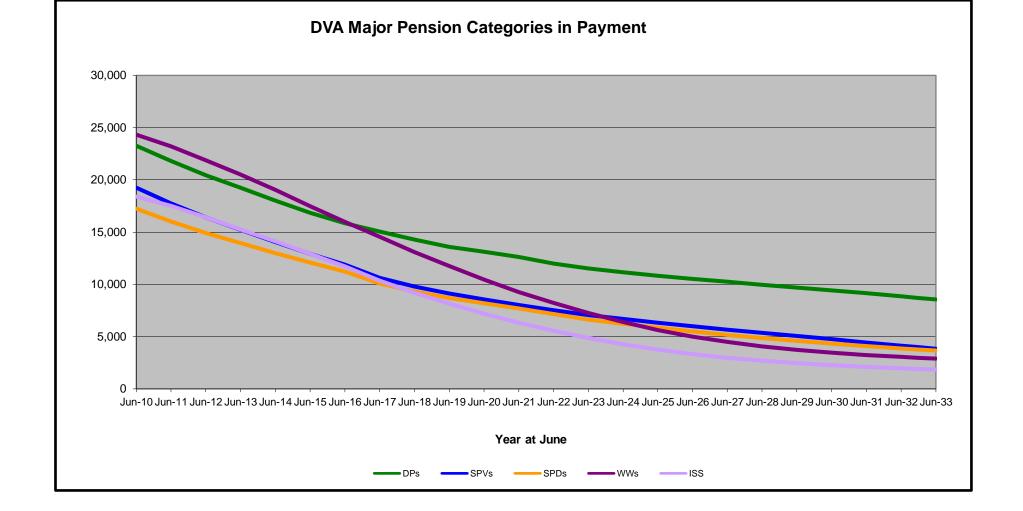

### DVA PROJECTED BENEFICIARY NUMBERS WITH ACTUALS TO 30 JUNE 2023 - AUSTRALIA

Executive Summary of DVA Beneficiaries in Receipt of Pension(s), Allowance(s) or Health Care

| BENEFICIARY CATEGORY                                                         |         |                                         |         |         |         |         | ACTUAL  | DATA    |         |         |         |         |         |         |         |         |         |         | FORECAS | ST DATA |         |         |         |         |
|------------------------------------------------------------------------------|---------|-----------------------------------------|---------|---------|---------|---------|---------|---------|---------|---------|---------|---------|---------|---------|---------|---------|---------|---------|---------|---------|---------|---------|---------|---------|
|                                                                              | June    | June                                    | June    | June    | June    | June    | June    | June    | June    | June    | June    | June    | June    | June    | June    | June    | June    | June    | June    | June    | June    | June    | June    | June    |
|                                                                              | 2010    | 2011                                    | 2012    | 2013    | 2014    | 2015    | 2016    | 2017    | 2018    | 2019    | 2020    | 2021    | 2022    | 2023    | 2024    | 2025    | 2026    | 2027    | 2028    | 2029    | 2030    | 2031    | 2032    | 2033    |
| Votovovo                                                                     |         |                                         |         |         |         |         |         |         |         |         |         |         |         |         |         |         |         |         |         |         |         |         |         |         |
| Veterans:                                                                    | 400.055 | 440.400                                 | 440.044 | 405 705 | 404.050 | 00.400  | 00.074  | 00.074  | 05.044  | 00.000  | 04.040  | 00.050  | 77.007  | 70.400  | 74.000  | 70.000  | 74 000  | 00 500  | 07.000  | 00.000  | 0.4.700 | 00.000  | 04.000  | 50.400  |
| Disability Compensation Payment Recipients*                                  | 122,355 | 116,498                                 | •       | 105,705 | 101,059 | 96,493  | 92,374  | 88,974  | 85,811  | 83,363  | 81,918  | 80,252  | 77,967  | 76,126  | 74,300  | 72,600  | 71,000  | 69,500  | 67,900  | 66,300  | 64,700  | 63,000  | 61,300  | 59,400  |
| Age Pension Veterans (Included Above)                                        | 3,006   | 2,771                                   | 2,562   | 2,405   | 2,244   | 2,151   | 2,097   | 2,026   | 1,940   | 2,058   | 2,096   | 2,148   | 2,335   | 2,473   | 2,600   | 2,700   | 2,800   | 3,000   | 3,100   | 3,300   | 3,400   | 3,500   | 3,600   | 3,700   |
| Service Pension Veterans                                                     | 95,363  | 88,652                                  | -       | 76,523  | 71,266  | 66,016  | 61,504  | 55,641  | 52,011  | 48,958  | 46,244  | 43,844  | 41,481  | 39,216  | 37,100  | 35,100  | 33,200  | 31,400  | 29,500  | 27,700  | 25,900  | 24,100  | 22,400  | 20,600  |
| Disability Compensation Payment Recipient & Service Pension Veteran Overlap* | 62,077  | 58,300                                  | 54,638  | 51,371  | 48,307  | 45,206  | 42,542  | 38,738  | 36,604  | 34,688  | 32,988  | 31,454  | 29,904  | 28,355  | 26,900  | 25,400  | 24,000  | 22,600  | 21,100  | 19,700  | 18,200  | 16,800  | 15,300  | 13,900  |
| Treatment Cards, Allowances or Accepted Disabilities Only                    | 20,353  | 19,803                                  | 19,974  | 20,383  | 51,867  | 53,713  | 55,968  | 59,194  | 64,606  | 86,032  | 130,372 | 147,589 | 165,842 | 178,732 | 191,700 | 203,700 | 214,600 | 224,500 | 233,700 | 242,100 | 249,900 | 257,200 | 263,900 | 270,200 |
| MRCA Veterans                                                                | n/a     | n/a                                     | n/a     | n/a     | 16,732  | 19,561  | 22,337  | 25,596  | 29,612  | 36,875  | 43,169  | 48,985  | 53,672  | 60,621  | 66,600  | 72,600  | 78,700  | 84,800  | 90,900  | 96,900  | 102,900 | 108,800 | 114,600 | 120,400 |
| DRCA Veterans                                                                | n/a     | n/a                                     | n/a     | n/a     | 50,223  | 50,757  | 51,388  | 52,019  | 52,588  | 54,242  | 56,341  | 57,679  | 59,342  | 61,155  | 62,400  | 63,800  | 65,100  | 66,500  | 67,800  | 69,000  | 70,000  | 71,000  | 71,700  | 72,300  |
| Total Veterans                                                               | 175,994 | 166,653                                 | 158,209 | 151,240 | 175,934 | 171,016 | 167,304 | 165,071 | 165,824 | 183,665 | 225,546 | 240,231 | 255,386 | 265,719 | 276,300 | 286,000 | 294,800 | 302,800 | 310,000 | 316,500 | 322,300 | 327,600 | 332,200 | 336,400 |
|                                                                              |         |                                         |         |         |         |         |         |         |         |         |         |         |         |         |         |         |         |         |         |         |         |         |         |         |
| Dependants :                                                                 |         |                                         |         |         |         |         |         |         |         |         |         |         |         |         |         |         |         |         |         |         |         |         |         |         |
| Service Pension Dependants                                                   | 83,879  | 78,716                                  | 73,827  | 69,174  | 64,902  | 60,631  | 56,670  | 51,329  | 47,928  | 45,071  | 42,520  | 40,216  | 37,737  | 35,337  | 33,200  | 31,100  | 29,200  | 27,400  | 25,700  | 24,000  | 22,500  | 21,100  | 19,700  | 18,500  |
| War Widow(er)s                                                               | 101,090 | 96,761                                  | 91,925  | 86,865  | 81,531  | 75,536  | 69,960  | 64,500  | 59,001  | 53,899  | 49,000  | 44,391  | 40,101  | 36,013  | 32,500  | 29,500  | 27,100  | 25,000  | 23,400  | 22,000  | 20,900  | 20,000  | 19,200  | 18,400  |
| Orphans                                                                      | 190     | 187                                     | 179     | 171     | 177     | 173     | 150     | 157     | 155     | 150     | 136     | 143     | 155     | 167     | 170     | 170     | 170     | 160     | 150     | 140     | 130     | 120     | 120     | 110     |
| Adequate Means of Support (AMS) **                                           | 449     | 431                                     | 419     | 408     | 398     | 382     | 367     | 355     | 331     | 320     | 304     | 290     | 274     | 254     | 250     | 250     | 240     | 240     | 230     | 230     | 220     | 210     | 210     | 200     |
| Age Pension Partners                                                         | 2,161   | 2,008                                   | 1,850   | 1,716   | 1,545   | 1,470   | 1,408   | 1,324   | 1,257   | 1,248   | 1,285   | 1,284   | 1,312   | 1,344   | 1,300   | 1,300   | 1,300   | 1,300   | 1,300   | 1,300   | 1,200   | 1,200   | 1,200   | 1,200   |
| Commonwealth Seniors Health Cards (CSHC) Dependants                          | 4,153   | 4,100                                   | 3,849   | 3,694   | 3,214   | 3,055   | 2,835   | 4,449   | 2,660   | 2,621   | 2,475   | 2,277   | 2,136   | 2,006   | 1,800   | 1,700   | 1,600   | 1,500   | 1,400   | 1,300   | 1,300   | 1,200   | 1,100   | 1,100   |
| Defence Force Income Support Supplement (DFISA) Dependants ***               | 7,282   | 6,974                                   | 6,567   | 6,228   | 5,879   | 5,811   | 5,711   | 5,460   | 5,404   | 5,540   | 5,476   | 5,515   | 0       | o       | 0       | 0       | 0       | 0       | 0       | 0       | 0       | 0       | 0       | 0       |
| MRCA Dependants                                                              | n/a     | n/a                                     | n/a     | n/a     | 158     | 177     | 188     | 219     | 252     | 294     | 336     | 385     | 433     | 483     | 500     | 600     | 600     | 700     | 700     | 800     | 800     | 800     | 900     | 900     |
| Other Dependants                                                             | 411     | 425                                     | 530     | 590     | 2,607   | 2,513   | 2,526   | 2,477   | 2,671   | 2,860   | 4,375   | 4,716   | 4,922   | 5,380   | 5,800   | 6,100   | 6,500   | 6,800   | 7,100   | 7,400   | 7,600   | 7,700   | 7,800   | 7,800   |
| Total Overlap Between Dependant Categories                                   | 4,230   | 4,036                                   | 3,766   | 3,513   | 3,028   | 2,827   | 2,659   | 3,050   | 2,301   | 2,240   | 2,101   | 1,972   | 1,012   | 895     | 800     | 700     | 600     | 500     | 500     | 400     | 400     | 400     | 300     | 300     |
| Total Dependants                                                             | 195,385 | 185,566                                 | 175,380 | 165,333 | 157,383 | 146,921 | 137,156 | 127,220 | 117,358 | 109,760 | 103,806 | 97,245  | 86,058  | 80,089  | 74,800  | 70,100  | 66,000  | 62,500  | 59,400  | 56,700  | 54,300  | 52,000  | 49,900  | 47,800  |
|                                                                              |         | *************************************** |         |         |         |         | •       |         |         | •       |         |         |         |         |         |         |         |         |         |         |         |         |         |         |
| Total Veterans and Total Dependants Overlap                                  | 3,564   | 3,290                                   | 2,968   | 2,693   | 1,590   | 1,366   | 1,172   | 1,006   | 894     | 844     | 1,042   | 1,066   | 963     | 941     | 1,000   | 1,000   | 1,000   | 1,100   | 1,100   | 1,200   | 1,200   | 1,300   | 1,400   | 1,400   |
|                                                                              |         |                                         |         |         |         |         |         |         |         |         |         |         |         |         |         |         |         |         |         |         |         |         |         |         |
| Nett Total Clients ****                                                      | 367,815 | 348,929                                 | 330,621 | 313,880 | 331,727 | 316,571 | 303,288 | 291,285 | 282,314 | 292,674 | 328,310 | 336,410 | 340,481 | 344,867 | 350,100 | 355,100 | 359,800 | 364,200 | 368,300 | 372,000 | 375,300 | 378,300 | 380,700 | 382,800 |