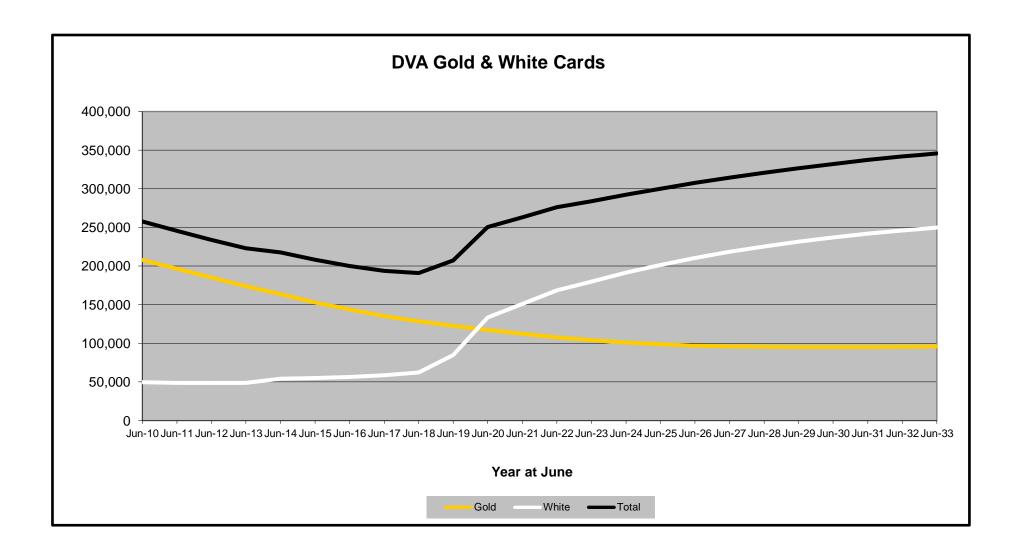

## DVA PROJECTED BENEFICIARY NUMBERS WITH ACTUALS TO 30 JUNE 2023 - AUSTRALIA

Executive Summary of DVA Beneficiaries in Receipt of Pension(s), Allowance(s) or Health Care

| BENEFICIARY CATEGORY                                      |         |         |         |         |         |         | ACTUA   | L DATA  |         |         |         |         |         |         |         |         |         |         | FORECAS | ST DATA |         |         |         |         |
|-----------------------------------------------------------|---------|---------|---------|---------|---------|---------|---------|---------|---------|---------|---------|---------|---------|---------|---------|---------|---------|---------|---------|---------|---------|---------|---------|---------|
| (Subsets of Net Total Beneficaries on Previous Page)      | June    |
|                                                           | 2010    | 2011    | 2012    | 2013    | 2014    | 2015    | 2016    | 2017    | 2018    | 2019    | 2020    | 2021    | 2022    | 2023    | 2024    | 2025    | 2026    | 2027    | 2028    | 2029    | 2030    | 2031    | 2032    | 2033    |
| Health Treatment Card Holders :                           |         |         |         |         |         |         |         |         |         |         |         |         |         |         |         |         |         |         |         |         |         |         |         |         |
| Gold Cards                                                | 207,945 | 196,619 | 185,031 | 174,168 | 163,578 | 153,033 | 143,635 | 135,263 | 128,517 | 122,536 | 117,072 | 112,146 | 107,665 | 104,148 | 101,000 | 98,700  | 97,200  | 96,100  | 95,500  | 95,200  | 95,200  | 95,300  | 95,600  | 95,900  |
| White Cards                                               | 49,621  | 48,986  | 48,769  | 49,013  | 53,984  | 55,148  | 56,610  | 58,705  | 62,450  | 84,624  | 133,539 | 151,019 | 168,540 | 179,759 | 191,300 | 201,500 | 210,400 | 218,300 | 225,300 | 231,600 | 237,000 | 241,900 | 246,100 | 249,900 |
| Total Health Treatment Cards                              | 257,566 | 245,605 | 233,800 | 223,181 | 217,562 | 208,181 | 200,245 | 193,968 | 190,967 | 207,160 | 250,611 | 263,165 | 276,205 | 283,907 | 292,300 | 300,200 | 307,600 | 314,500 | 320,800 | 326,800 | 332,200 | 337,300 | 341,700 | 345,800 |
|                                                           |         |         |         |         |         |         |         |         |         |         |         |         |         |         |         |         |         |         |         |         |         |         |         |         |
| Repatriation Pharmaceutical Benefits Cards (Orange Cards) | 10,614  | 9,293   | 7,996   | 6,817   | 5,744   | 4,709   | 3,799   | 3,024   | 2,315   | 1,774   | 1,330   | 981     | 659     | 444     | 300     | 200     | 100     | 100     | 0       | 0       | 0       | 0       | 0       | 0       |
|                                                           |         |         |         |         |         |         |         |         |         |         |         |         |         |         |         |         |         |         |         |         |         |         |         |         |
| Other Income Support Categories:                          |         |         |         |         |         |         |         |         |         |         |         |         |         |         |         |         |         |         |         |         |         |         |         | ,       |
| Income Support Supplement                                 | 77,584  | 73,970  | 69,989  | 65,730  | 61,463  | 56,725  | 52,292  | 47,036  | 42,464  | 38,403  | 34,571  | 30,984  | 27,730  | 24,662  | 22,200  | 20,000  | 18,300  | 16,800  | 15,600  | 14,600  | 13,800  | 13,000  | 12,400  | 11,800  |
| Age Pensioners                                            | 5,167   | 4,779   | 4,412   | 4,121   | 3,833   | 3,658   | 3,538   | 3,380   | 3,225   | 3,338   | 3,379   | 3,427   | 3,638   | 3,803   | 3,900   | 4,000   | 4,100   | 4,200   | 4,400   | 4,500   | 4,600   | 4,800   | 4,900   | 4,900   |
| Commonwealth Seniors Health Cards (CSHC)                  | 7,269   | 7,014   | 6,428   | 6,069   | 5,150   | 4,698   | 4,321   | 7,222   | 4,098   | 4,092   | 3,954   | 3,670   | 3,549   | 3,466   | 3,300   | 3,100   | 3,000   | 2,900   | 2,800   | 2,700   | 2,600   | 2,500   | 2,400   | 2,300   |
| Defence Force Income Support Supplement (DFISA) (a)       | 18,678  | 17,941  | 17,050  | 16,159  | 15,447  | 15,192  | 14,784  | 14,174  | 13,933  | 14,328  | 14,212  | 14,270  | 0       | 0       | 0       | 0       | 0       | 0       | 0       | 0       | 0       | 0       | 0       | 0       |
|                                                           |         |         |         |         |         |         |         |         |         |         |         |         |         |         |         |         |         |         |         |         |         |         |         |         |
| Total Income Support Beneficiaries (b)                    | 283,823 | 267,297 | 250,472 | 234,603 | 219,153 | 204,180 | 190,423 | 176,232 | 161,184 | 151,543 | 142,222 | 133,682 | 114,135 | 106,484 | 99,600  | 93,400  | 87,800  | 82,600  | 77,900  | 73,500  | 69,400  | 65,500  | 61,800  | 58,200  |
| Total Disability Compensation Beneficiaries (c)           | 222,876 | 212,749 | 202,154 | 192,236 | 182,345 | 171,874 | 162,247 | 153,463 | 144,843 | 137,352 | 131,050 | 124,823 | 118,292 | 112,389 | 107,100 | 102,400 | 98,400  | 94,800  | 91,600  | 88,600  | 85,900  | 83,300  | 80,700  | 78,100  |

- (a) DFISA was abolished on 1 January 2022, since the payment became redundant when DVA's Disability Compensation Payment and some other relevant DVA payments were exempted from means tests for social security income support.
- (b) Includes veteran service pensions, dependant service pensions, income support supplement, age pensions, commonwealth seniors health cards and DFISA recipients.
- (c) Includes disability, war widow, orphan and adequate means of support pensions.