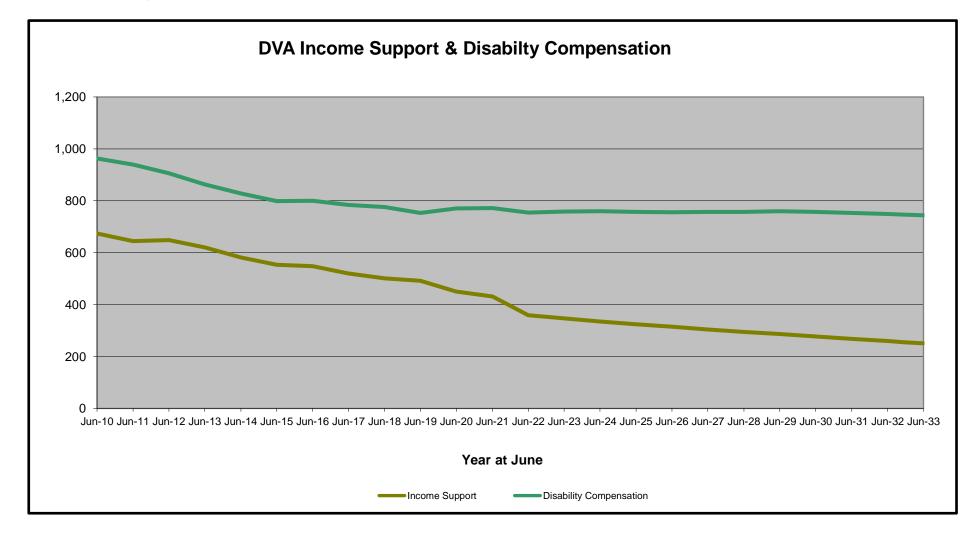

## DVA PROJECTED BENEFICIARY NUMBERS WITH ACTUALS TO 30 JUNE 2023 - AUSTRALIA

Executive Summary of DVA Beneficiaries in Receipt of Pension(s), Allowance(s) or Health Care

| BENEFICIARY CATEGORY                                      |         |         |         |         |         |         | ACTUA   | L DATA  |         |         |         |         |         |         |         |         |         |         | FORECAS | ST DATA |         |         |         |         |
|-----------------------------------------------------------|---------|---------|---------|---------|---------|---------|---------|---------|---------|---------|---------|---------|---------|---------|---------|---------|---------|---------|---------|---------|---------|---------|---------|---------|
| (Subsets of Net Total Beneficaries on Previous Page)      | June    |
|                                                           | 2010    | 2011    | 2012    | 2013    | 2014    | 2015    | 2016    | 2017    | 2018    | 2019    | 2020    | 2021    | 2022    | 2023    | 2024    | 2025    | 2026    | 2027    | 2028    | 2029    | 2030    | 2031    | 2032    | 2033    |
| Health Treatment Card Holders :                           |         |         |         |         |         |         |         |         |         |         |         |         |         |         |         |         |         |         |         |         |         |         |         |         |
| Gold Cards                                                | 207,945 | 196,619 | 185,031 | 174,168 | 163,578 | 153,033 | 143,635 | 135,263 | 128,517 | 122,536 | 117,072 | 112,146 | 107,665 | 104,148 | 101,000 | 98,700  | 97,200  | 96,100  | 95,500  | 95,200  | 95,200  | 95,300  | 95,600  | 95,900  |
| White Cards                                               | 49,621  | 48,986  | 48,769  | 49,013  | 53,984  | 55,148  | 56,610  | 58,705  | 62,450  | 84,624  | 133,539 | 151,019 | 168,540 | 179,759 | 191,300 | 201,500 | 210,400 | 218,300 | 225,300 | 231,600 | 237,000 | 241,900 | 246,100 | 249,900 |
| Total Health Treatment Cards                              | 257,566 | 245,605 | 233,800 | 223,181 | 217,562 | 208,181 | 200,245 | 193,968 | 190,967 | 207,160 | 250,611 | 263,165 | 276,205 | 283,907 | 292,300 | 300,200 | 307,600 | 314,500 | 320,800 | 326,800 | 332,200 | 337,300 | 341,700 | 345,800 |
|                                                           |         |         |         |         |         |         |         |         |         |         |         |         |         |         |         |         |         |         |         |         |         |         |         |         |
| Repatriation Pharmaceutical Benefits Cards (Orange Cards) | 10,614  | 9,293   | 7,996   | 6,817   | 5,744   | 4,709   | 3,799   | 3,024   | 2,315   | 1,774   | 1,330   | 981     | 659     | 444     | 300     | 200     | 100     | 100     | 0       | 0       | 0       | 0       | 0       | 0       |
|                                                           |         |         |         |         |         |         |         |         |         |         |         |         |         |         |         |         |         |         |         |         |         |         |         |         |
| Other Income Support Categories:                          |         |         |         |         |         |         |         |         |         |         |         |         |         |         |         |         |         |         |         |         |         |         |         | ,       |
| Income Support Supplement                                 | 77,584  | 73,970  | 69,989  | 65,730  | 61,463  | 56,725  | 52,292  | 47,036  | 42,464  | 38,403  | 34,571  | 30,984  | 27,730  | 24,662  | 22,200  | 20,000  | 18,300  | 16,800  | 15,600  | 14,600  | 13,800  | 13,000  | 12,400  | 11,800  |
| Age Pensioners                                            | 5,167   | 4,779   | 4,412   | 4,121   | 3,833   | 3,658   | 3,538   | 3,380   | 3,225   | 3,338   | 3,379   | 3,427   | 3,638   | 3,803   | 3,900   | 4,000   | 4,100   | 4,200   | 4,400   | 4,500   | 4,600   | 4,800   | 4,900   | 4,900   |
| Commonwealth Seniors Health Cards (CSHC)                  | 7,269   | 7,014   | 6,428   | 6,069   | 5,150   | 4,698   | 4,321   | 7,222   | 4,098   | 4,092   | 3,954   | 3,670   | 3,549   | 3,466   | 3,300   | 3,100   | 3,000   | 2,900   | 2,800   | 2,700   | 2,600   | 2,500   | 2,400   | 2,300   |
| Defence Force Income Support Supplement (DFISA) (a)       | 18,678  | 17,941  | 17,050  | 16,159  | 15,447  | 15,192  | 14,784  | 14,174  | 13,933  | 14,328  | 14,212  | 14,270  | 0       | 0       | 0       | 0       | 0       | 0       | 0       | 0       | 0       | 0       | 0       | 0       |
|                                                           |         |         |         |         |         |         |         |         |         |         |         |         |         |         |         |         |         |         |         |         |         |         |         |         |
| Total Income Support Beneficiaries (b)                    | 283,823 | 267,297 | 250,472 | 234,603 | 219,153 | 204,180 | 190,423 | 176,232 | 161,184 | 151,543 | 142,222 | 133,682 | 114,135 | 106,484 | 99,600  | 93,400  | 87,800  | 82,600  | 77,900  | 73,500  | 69,400  | 65,500  | 61,800  | 58,200  |
| Total Disability Compensation Beneficiaries (c)           | 222,876 | 212,749 | 202,154 | 192,236 | 182,345 | 171,874 | 162,247 | 153,463 | 144,843 | 137,352 | 131,050 | 124,823 | 118,292 | 112,389 | 107,100 | 102,400 | 98,400  | 94,800  | 91,600  | 88,600  | 85,900  | 83,300  | 80,700  | 78,100  |