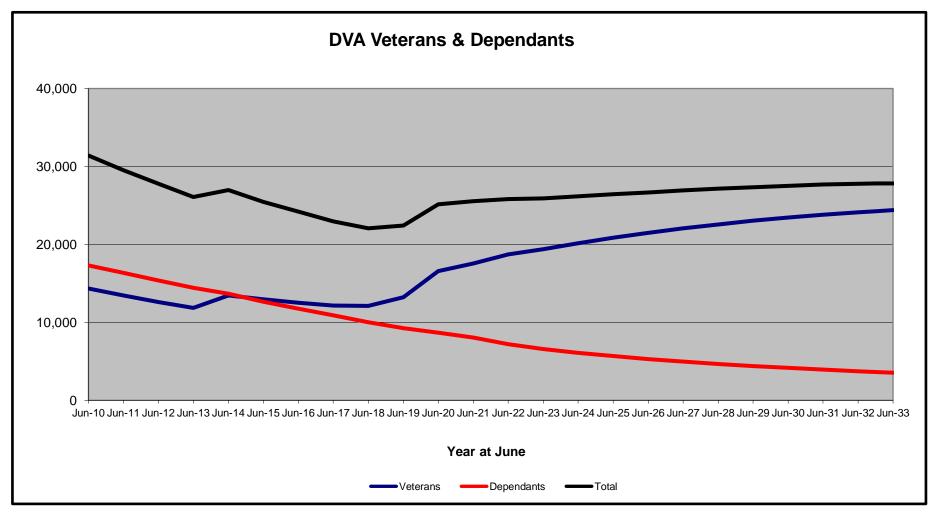

### DVA PROJECTED BENEFICIARY NUMBERS WITH ACTUALS TO 30 JUNE 2023 - AUSTRALIA

Executive Summary of DVA Beneficiaries in Receipt of Pension(s), Allowance(s) or Health Care

| BENEFICIARY CATEGORY                                                         |         |                                         |         |         |         |         | ACTUAL  | DATA    |         |         |         |         |         |         |         |         |         |         | FORECAS | ST DATA |         |         |         |         |
|------------------------------------------------------------------------------|---------|-----------------------------------------|---------|---------|---------|---------|---------|---------|---------|---------|---------|---------|---------|---------|---------|---------|---------|---------|---------|---------|---------|---------|---------|---------|
|                                                                              | June    | June                                    | June    | June    | June    | June    | June    | June    | June    | June    | June    | June    | June    | June    | June    | June    | June    | June    | June    | June    | June    | June    | June    | June    |
|                                                                              | 2010    | 2011                                    | 2012    | 2013    | 2014    | 2015    | 2016    | 2017    | 2018    | 2019    | 2020    | 2021    | 2022    | 2023    | 2024    | 2025    | 2026    | 2027    | 2028    | 2029    | 2030    | 2031    | 2032    | 2033    |
| Votovovo                                                                     |         |                                         |         |         |         |         |         |         |         |         |         |         |         |         |         |         |         |         |         |         |         |         |         |         |
| Veterans:                                                                    | 400.055 | 440.400                                 | 440.044 | 405 705 | 404.050 | 00.400  | 00.074  | 00.074  | 05.044  | 00.000  | 04.040  | 00.050  | 77.007  | 70.400  | 74.000  | 70.000  | 74 000  | 00 500  | 07.000  | 00.000  | 0.4.700 | 00.000  | 04.000  | 50.400  |
| Disability Compensation Payment Recipients*                                  | 122,355 | 116,498                                 | •       | 105,705 | 101,059 | 96,493  | 92,374  | 88,974  | 85,811  | 83,363  | 81,918  | 80,252  | 77,967  | 76,126  | 74,300  | 72,600  | 71,000  | 69,500  | 67,900  | 66,300  | 64,700  | 63,000  | 61,300  | 59,400  |
| Age Pension Veterans (Included Above)                                        | 3,006   | 2,771                                   | 2,562   | 2,405   | 2,244   | 2,151   | 2,097   | 2,026   | 1,940   | 2,058   | 2,096   | 2,148   | 2,335   | 2,473   | 2,600   | 2,700   | 2,800   | 3,000   | 3,100   | 3,300   | 3,400   | 3,500   | 3,600   | 3,700   |
| Service Pension Veterans                                                     | 95,363  | 88,652                                  | -       | 76,523  | 71,266  | 66,016  | 61,504  | 55,641  | 52,011  | 48,958  | 46,244  | 43,844  | 41,481  | 39,216  | 37,100  | 35,100  | 33,200  | 31,400  | 29,500  | 27,700  | 25,900  | 24,100  | 22,400  | 20,600  |
| Disability Compensation Payment Recipient & Service Pension Veteran Overlap* | 62,077  | 58,300                                  | 54,638  | 51,371  | 48,307  | 45,206  | 42,542  | 38,738  | 36,604  | 34,688  | 32,988  | 31,454  | 29,904  | 28,355  | 26,900  | 25,400  | 24,000  | 22,600  | 21,100  | 19,700  | 18,200  | 16,800  | 15,300  | 13,900  |
| Treatment Cards, Allowances or Accepted Disabilities Only                    | 20,353  | 19,803                                  | 19,974  | 20,383  | 51,867  | 53,713  | 55,968  | 59,194  | 64,606  | 86,032  | 130,372 | 147,589 | 165,842 | 178,732 | 191,700 | 203,700 | 214,600 | 224,500 | 233,700 | 242,100 | 249,900 | 257,200 | 263,900 | 270,200 |
| MRCA Veterans                                                                | n/a     | n/a                                     | n/a     | n/a     | 16,732  | 19,561  | 22,337  | 25,596  | 29,612  | 36,875  | 43,169  | 48,985  | 53,672  | 60,621  | 66,600  | 72,600  | 78,700  | 84,800  | 90,900  | 96,900  | 102,900 | 108,800 | 114,600 | 120,400 |
| DRCA Veterans                                                                | n/a     | n/a                                     | n/a     | n/a     | 50,223  | 50,757  | 51,388  | 52,019  | 52,588  | 54,242  | 56,341  | 57,679  | 59,342  | 61,155  | 62,400  | 63,800  | 65,100  | 66,500  | 67,800  | 69,000  | 70,000  | 71,000  | 71,700  | 72,300  |
| Total Veterans                                                               | 175,994 | 166,653                                 | 158,209 | 151,240 | 175,934 | 171,016 | 167,304 | 165,071 | 165,824 | 183,665 | 225,546 | 240,231 | 255,386 | 265,719 | 276,300 | 286,000 | 294,800 | 302,800 | 310,000 | 316,500 | 322,300 | 327,600 | 332,200 | 336,400 |
|                                                                              |         |                                         |         |         |         |         |         |         |         |         |         |         |         |         |         |         |         |         |         |         |         |         |         |         |
| Dependants :                                                                 |         |                                         |         |         |         |         |         |         |         |         |         |         |         |         |         |         |         |         |         |         |         |         |         |         |
| Service Pension Dependants                                                   | 83,879  | 78,716                                  | 73,827  | 69,174  | 64,902  | 60,631  | 56,670  | 51,329  | 47,928  | 45,071  | 42,520  | 40,216  | 37,737  | 35,337  | 33,200  | 31,100  | 29,200  | 27,400  | 25,700  | 24,000  | 22,500  | 21,100  | 19,700  | 18,500  |
| War Widow(er)s                                                               | 101,090 | 96,761                                  | 91,925  | 86,865  | 81,531  | 75,536  | 69,960  | 64,500  | 59,001  | 53,899  | 49,000  | 44,391  | 40,101  | 36,013  | 32,500  | 29,500  | 27,100  | 25,000  | 23,400  | 22,000  | 20,900  | 20,000  | 19,200  | 18,400  |
| Orphans                                                                      | 190     | 187                                     | 179     | 171     | 177     | 173     | 150     | 157     | 155     | 150     | 136     | 143     | 155     | 167     | 170     | 170     | 170     | 160     | 150     | 140     | 130     | 120     | 120     | 110     |
| Adequate Means of Support (AMS) **                                           | 449     | 431                                     | 419     | 408     | 398     | 382     | 367     | 355     | 331     | 320     | 304     | 290     | 274     | 254     | 250     | 250     | 240     | 240     | 230     | 230     | 220     | 210     | 210     | 200     |
| Age Pension Partners                                                         | 2,161   | 2,008                                   | 1,850   | 1,716   | 1,545   | 1,470   | 1,408   | 1,324   | 1,257   | 1,248   | 1,285   | 1,284   | 1,312   | 1,344   | 1,300   | 1,300   | 1,300   | 1,300   | 1,300   | 1,300   | 1,200   | 1,200   | 1,200   | 1,200   |
| Commonwealth Seniors Health Cards (CSHC) Dependants                          | 4,153   | 4,100                                   | 3,849   | 3,694   | 3,214   | 3,055   | 2,835   | 4,449   | 2,660   | 2,621   | 2,475   | 2,277   | 2,136   | 2,006   | 1,800   | 1,700   | 1,600   | 1,500   | 1,400   | 1,300   | 1,300   | 1,200   | 1,100   | 1,100   |
| Defence Force Income Support Supplement (DFISA) Dependants ***               | 7,282   | 6,974                                   | 6,567   | 6,228   | 5,879   | 5,811   | 5,711   | 5,460   | 5,404   | 5,540   | 5,476   | 5,515   | 0       | o       | 0       | 0       | 0       | 0       | 0       | 0       | 0       | 0       | 0       | 0       |
| MRCA Dependants                                                              | n/a     | n/a                                     | n/a     | n/a     | 158     | 177     | 188     | 219     | 252     | 294     | 336     | 385     | 433     | 483     | 500     | 600     | 600     | 700     | 700     | 800     | 800     | 800     | 900     | 900     |
| Other Dependants                                                             | 411     | 425                                     | 530     | 590     | 2,607   | 2,513   | 2,526   | 2,477   | 2,671   | 2,860   | 4,375   | 4,716   | 4,922   | 5,380   | 5,800   | 6,100   | 6,500   | 6,800   | 7,100   | 7,400   | 7,600   | 7,700   | 7,800   | 7,800   |
| Total Overlap Between Dependant Categories                                   | 4,230   | 4,036                                   | 3,766   | 3,513   | 3,028   | 2,827   | 2,659   | 3,050   | 2,301   | 2,240   | 2,101   | 1,972   | 1,012   | 895     | 800     | 700     | 600     | 500     | 500     | 400     | 400     | 400     | 300     | 300     |
| Total Dependants                                                             | 195,385 | 185,566                                 | 175,380 | 165,333 | 157,383 | 146,921 | 137,156 | 127,220 | 117,358 | 109,760 | 103,806 | 97,245  | 86,058  | 80,089  | 74,800  | 70,100  | 66,000  | 62,500  | 59,400  | 56,700  | 54,300  | 52,000  | 49,900  | 47,800  |
|                                                                              |         | *************************************** |         |         |         |         | •       |         |         | •       |         |         |         |         |         |         |         |         |         |         |         |         |         |         |
| Total Veterans and Total Dependants Overlap                                  | 3,564   | 3,290                                   | 2,968   | 2,693   | 1,590   | 1,366   | 1,172   | 1,006   | 894     | 844     | 1,042   | 1,066   | 963     | 941     | 1,000   | 1,000   | 1,000   | 1,100   | 1,100   | 1,200   | 1,200   | 1,300   | 1,400   | 1,400   |
|                                                                              |         |                                         |         |         |         |         |         |         |         |         |         |         |         |         |         |         |         |         |         |         |         |         |         |         |
| Nett Total Clients ****                                                      | 367,815 | 348,929                                 | 330,621 | 313,880 | 331,727 | 316,571 | 303,288 | 291,285 | 282,314 | 292,674 | 328,310 | 336,410 | 340,481 | 344,867 | 350,100 | 355,100 | 359,800 | 364,200 | 368,300 | 372,000 | 375,300 | 378,300 | 380,700 | 382,800 |

In contrast, the Nett Total Client count also includes any veteran with one or more service related disabilities accepted under the DRCA or the MRCA as well as dependent children of veterans currently receiving student payments under the VCES or MRCAETS

<sup>\*\*\*\*</sup> From June 2014 this report contains a more complete count of total DVA clients. The previous count; Net Total Beneficiaries; included all persons receiving a VEA pension/allowance or holding a treatment or pharmaceutical entitlement card.