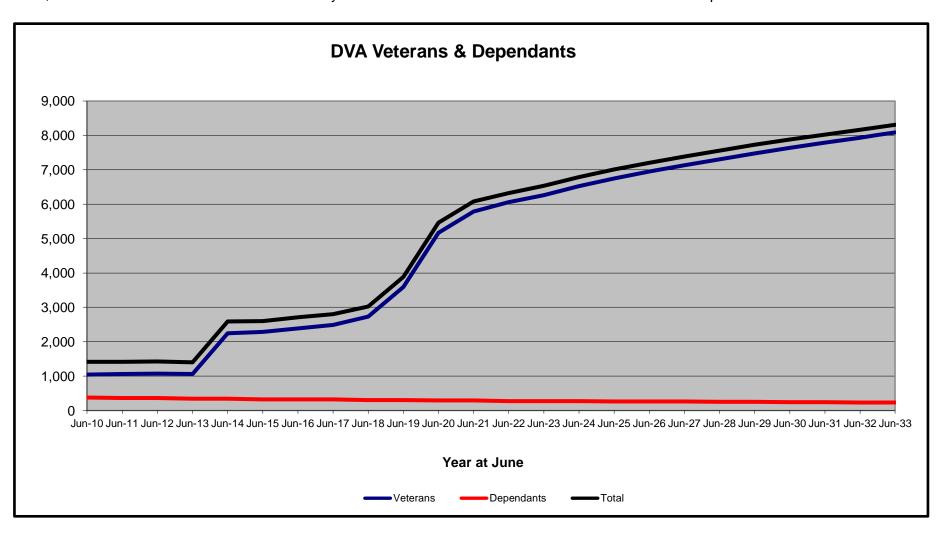

### DVA PROJECTED BENEFICIARY NUMBERS WITH ACTUALS TO 30 JUNE 2023 - AUSTRALIA

Executive Summary of DVA Beneficiaries in Receipt of Pension(s), Allowance(s) or Health Care

| BENEFICIARY CATEGORY                                                         |         |                                         |         |         |         |         | ACTUAL  | DATA    |         |         |         |         |         |         |         |         |         |         | FORECAS | ST DATA |         |         |         |         |
|------------------------------------------------------------------------------|---------|-----------------------------------------|---------|---------|---------|---------|---------|---------|---------|---------|---------|---------|---------|---------|---------|---------|---------|---------|---------|---------|---------|---------|---------|---------|
|                                                                              | June    | June                                    | June    | June    | June    | June    | June    | June    | June    | June    | June    | June    | June    | June    | June    | June    | June    | June    | June    | June    | June    | June    | June    | June    |
|                                                                              | 2010    | 2011                                    | 2012    | 2013    | 2014    | 2015    | 2016    | 2017    | 2018    | 2019    | 2020    | 2021    | 2022    | 2023    | 2024    | 2025    | 2026    | 2027    | 2028    | 2029    | 2030    | 2031    | 2032    | 2033    |
| Votovovo                                                                     |         |                                         |         |         |         |         |         |         |         |         |         |         |         |         |         |         |         |         |         |         |         |         |         |         |
| Veterans:                                                                    | 400.055 | 440.400                                 | 440.044 | 405 705 | 404.050 | 00.400  | 00.074  | 00.074  | 05.044  | 00.000  | 04.040  | 00.050  | 77.007  | 70.400  | 74.000  | 70.000  | 74 000  | 00 500  | 07.000  | 00.000  | 0.4.700 | 00.000  | 04.000  | 50.400  |
| Disability Compensation Payment Recipients*                                  | 122,355 | 116,498                                 | •       | 105,705 | 101,059 | 96,493  | 92,374  | 88,974  | 85,811  | 83,363  | 81,918  | 80,252  | 77,967  | 76,126  | 74,300  | 72,600  | 71,000  | 69,500  | 67,900  | 66,300  | 64,700  | 63,000  | 61,300  | 59,400  |
| Age Pension Veterans (Included Above)                                        | 3,006   | 2,771                                   | 2,562   | 2,405   | 2,244   | 2,151   | 2,097   | 2,026   | 1,940   | 2,058   | 2,096   | 2,148   | 2,335   | 2,473   | 2,600   | 2,700   | 2,800   | 3,000   | 3,100   | 3,300   | 3,400   | 3,500   | 3,600   | 3,700   |
| Service Pension Veterans                                                     | 95,363  | 88,652                                  | -       | 76,523  | 71,266  | 66,016  | 61,504  | 55,641  | 52,011  | 48,958  | 46,244  | 43,844  | 41,481  | 39,216  | 37,100  | 35,100  | 33,200  | 31,400  | 29,500  | 27,700  | 25,900  | 24,100  | 22,400  | 20,600  |
| Disability Compensation Payment Recipient & Service Pension Veteran Overlap* | 62,077  | 58,300                                  | 54,638  | 51,371  | 48,307  | 45,206  | 42,542  | 38,738  | 36,604  | 34,688  | 32,988  | 31,454  | 29,904  | 28,355  | 26,900  | 25,400  | 24,000  | 22,600  | 21,100  | 19,700  | 18,200  | 16,800  | 15,300  | 13,900  |
| Treatment Cards, Allowances or Accepted Disabilities Only                    | 20,353  | 19,803                                  | 19,974  | 20,383  | 51,867  | 53,713  | 55,968  | 59,194  | 64,606  | 86,032  | 130,372 | 147,589 | 165,842 | 178,732 | 191,700 | 203,700 | 214,600 | 224,500 | 233,700 | 242,100 | 249,900 | 257,200 | 263,900 | 270,200 |
| MRCA Veterans                                                                | n/a     | n/a                                     | n/a     | n/a     | 16,732  | 19,561  | 22,337  | 25,596  | 29,612  | 36,875  | 43,169  | 48,985  | 53,672  | 60,621  | 66,600  | 72,600  | 78,700  | 84,800  | 90,900  | 96,900  | 102,900 | 108,800 | 114,600 | 120,400 |
| DRCA Veterans                                                                | n/a     | n/a                                     | n/a     | n/a     | 50,223  | 50,757  | 51,388  | 52,019  | 52,588  | 54,242  | 56,341  | 57,679  | 59,342  | 61,155  | 62,400  | 63,800  | 65,100  | 66,500  | 67,800  | 69,000  | 70,000  | 71,000  | 71,700  | 72,300  |
| Total Veterans                                                               | 175,994 | 166,653                                 | 158,209 | 151,240 | 175,934 | 171,016 | 167,304 | 165,071 | 165,824 | 183,665 | 225,546 | 240,231 | 255,386 | 265,719 | 276,300 | 286,000 | 294,800 | 302,800 | 310,000 | 316,500 | 322,300 | 327,600 | 332,200 | 336,400 |
|                                                                              |         |                                         |         |         |         |         |         |         |         |         |         |         |         |         |         |         |         |         |         |         |         |         |         |         |
| Dependants :                                                                 |         |                                         |         |         |         |         |         |         |         |         |         |         |         |         |         |         |         |         |         |         |         |         |         |         |
| Service Pension Dependants                                                   | 83,879  | 78,716                                  | 73,827  | 69,174  | 64,902  | 60,631  | 56,670  | 51,329  | 47,928  | 45,071  | 42,520  | 40,216  | 37,737  | 35,337  | 33,200  | 31,100  | 29,200  | 27,400  | 25,700  | 24,000  | 22,500  | 21,100  | 19,700  | 18,500  |
| War Widow(er)s                                                               | 101,090 | 96,761                                  | 91,925  | 86,865  | 81,531  | 75,536  | 69,960  | 64,500  | 59,001  | 53,899  | 49,000  | 44,391  | 40,101  | 36,013  | 32,500  | 29,500  | 27,100  | 25,000  | 23,400  | 22,000  | 20,900  | 20,000  | 19,200  | 18,400  |
| Orphans                                                                      | 190     | 187                                     | 179     | 171     | 177     | 173     | 150     | 157     | 155     | 150     | 136     | 143     | 155     | 167     | 170     | 170     | 170     | 160     | 150     | 140     | 130     | 120     | 120     | 110     |
| Adequate Means of Support (AMS) **                                           | 449     | 431                                     | 419     | 408     | 398     | 382     | 367     | 355     | 331     | 320     | 304     | 290     | 274     | 254     | 250     | 250     | 240     | 240     | 230     | 230     | 220     | 210     | 210     | 200     |
| Age Pension Partners                                                         | 2,161   | 2,008                                   | 1,850   | 1,716   | 1,545   | 1,470   | 1,408   | 1,324   | 1,257   | 1,248   | 1,285   | 1,284   | 1,312   | 1,344   | 1,300   | 1,300   | 1,300   | 1,300   | 1,300   | 1,300   | 1,200   | 1,200   | 1,200   | 1,200   |
| Commonwealth Seniors Health Cards (CSHC) Dependants                          | 4,153   | 4,100                                   | 3,849   | 3,694   | 3,214   | 3,055   | 2,835   | 4,449   | 2,660   | 2,621   | 2,475   | 2,277   | 2,136   | 2,006   | 1,800   | 1,700   | 1,600   | 1,500   | 1,400   | 1,300   | 1,300   | 1,200   | 1,100   | 1,100   |
| Defence Force Income Support Supplement (DFISA) Dependants ***               | 7,282   | 6,974                                   | 6,567   | 6,228   | 5,879   | 5,811   | 5,711   | 5,460   | 5,404   | 5,540   | 5,476   | 5,515   | 0       | o       | 0       | 0       | 0       | 0       | 0       | 0       | 0       | 0       | 0       | 0       |
| MRCA Dependants                                                              | n/a     | n/a                                     | n/a     | n/a     | 158     | 177     | 188     | 219     | 252     | 294     | 336     | 385     | 433     | 483     | 500     | 600     | 600     | 700     | 700     | 800     | 800     | 800     | 900     | 900     |
| Other Dependants                                                             | 411     | 425                                     | 530     | 590     | 2,607   | 2,513   | 2,526   | 2,477   | 2,671   | 2,860   | 4,375   | 4,716   | 4,922   | 5,380   | 5,800   | 6,100   | 6,500   | 6,800   | 7,100   | 7,400   | 7,600   | 7,700   | 7,800   | 7,800   |
| Total Overlap Between Dependant Categories                                   | 4,230   | 4,036                                   | 3,766   | 3,513   | 3,028   | 2,827   | 2,659   | 3,050   | 2,301   | 2,240   | 2,101   | 1,972   | 1,012   | 895     | 800     | 700     | 600     | 500     | 500     | 400     | 400     | 400     | 300     | 300     |
| Total Dependants                                                             | 195,385 | 185,566                                 | 175,380 | 165,333 | 157,383 | 146,921 | 137,156 | 127,220 | 117,358 | 109,760 | 103,806 | 97,245  | 86,058  | 80,089  | 74,800  | 70,100  | 66,000  | 62,500  | 59,400  | 56,700  | 54,300  | 52,000  | 49,900  | 47,800  |
|                                                                              |         | *************************************** |         |         |         |         | •       |         |         | •       |         |         |         |         |         |         |         |         |         |         |         |         |         |         |
| Total Veterans and Total Dependants Overlap                                  | 3,564   | 3,290                                   | 2,968   | 2,693   | 1,590   | 1,366   | 1,172   | 1,006   | 894     | 844     | 1,042   | 1,066   | 963     | 941     | 1,000   | 1,000   | 1,000   | 1,100   | 1,100   | 1,200   | 1,200   | 1,300   | 1,400   | 1,400   |
|                                                                              |         |                                         |         |         |         |         |         |         |         |         |         |         |         |         |         |         |         |         |         |         |         |         |         |         |
| Nett Total Clients ****                                                      | 367,815 | 348,929                                 | 330,621 | 313,880 | 331,727 | 316,571 | 303,288 | 291,285 | 282,314 | 292,674 | 328,310 | 336,410 | 340,481 | 344,867 | 350,100 | 355,100 | 359,800 | 364,200 | 368,300 | 372,000 | 375,300 | 378,300 | 380,700 | 382,800 |

## DVA PROJECTED BENEFICIARY NUMBERS WITH ACTUALS TO 30 JUNE 2023 - AUSTRALIA

Executive Summary of DVA Beneficiaries in Receipt of Pension(s), Allowance(s) or Health Care

| BENEFICIARY CATEGORY                                      |         |         |         |         |         |         | ACTUA   | L DATA  |         |         |         |         |         |         |         |         |         |         | FORECAS | ST DATA |         |         |         |         |
|-----------------------------------------------------------|---------|---------|---------|---------|---------|---------|---------|---------|---------|---------|---------|---------|---------|---------|---------|---------|---------|---------|---------|---------|---------|---------|---------|---------|
| (Subsets of Net Total Beneficaries on Previous Page)      | June    |
|                                                           | 2010    | 2011    | 2012    | 2013    | 2014    | 2015    | 2016    | 2017    | 2018    | 2019    | 2020    | 2021    | 2022    | 2023    | 2024    | 2025    | 2026    | 2027    | 2028    | 2029    | 2030    | 2031    | 2032    | 2033    |
| Health Treatment Card Holders :                           |         |         |         |         |         |         |         |         |         |         |         |         |         |         |         |         |         |         |         |         |         |         |         |         |
| Gold Cards                                                | 207,945 | 196,619 | 185,031 | 174,168 | 163,578 | 153,033 | 143,635 | 135,263 | 128,517 | 122,536 | 117,072 | 112,146 | 107,665 | 104,148 | 101,000 | 98,700  | 97,200  | 96,100  | 95,500  | 95,200  | 95,200  | 95,300  | 95,600  | 95,900  |
| White Cards                                               | 49,621  | 48,986  | 48,769  | 49,013  | 53,984  | 55,148  | 56,610  | 58,705  | 62,450  | 84,624  | 133,539 | 151,019 | 168,540 | 179,759 | 191,300 | 201,500 | 210,400 | 218,300 | 225,300 | 231,600 | 237,000 | 241,900 | 246,100 | 249,900 |
| Total Health Treatment Cards                              | 257,566 | 245,605 | 233,800 | 223,181 | 217,562 | 208,181 | 200,245 | 193,968 | 190,967 | 207,160 | 250,611 | 263,165 | 276,205 | 283,907 | 292,300 | 300,200 | 307,600 | 314,500 | 320,800 | 326,800 | 332,200 | 337,300 | 341,700 | 345,800 |
|                                                           |         |         |         |         |         |         |         |         |         |         |         |         |         |         |         |         |         |         |         |         |         |         |         |         |
| Repatriation Pharmaceutical Benefits Cards (Orange Cards) | 10,614  | 9,293   | 7,996   | 6,817   | 5,744   | 4,709   | 3,799   | 3,024   | 2,315   | 1,774   | 1,330   | 981     | 659     | 444     | 300     | 200     | 100     | 100     | 0       | 0       | 0       | 0       | 0       | 0       |
|                                                           |         |         |         |         |         |         |         |         |         |         |         |         |         |         |         |         |         |         |         |         |         |         |         |         |
| Other Income Support Categories:                          |         |         |         |         |         |         |         |         |         |         |         |         |         |         |         |         |         |         |         |         |         |         |         | ,       |
| Income Support Supplement                                 | 77,584  | 73,970  | 69,989  | 65,730  | 61,463  | 56,725  | 52,292  | 47,036  | 42,464  | 38,403  | 34,571  | 30,984  | 27,730  | 24,662  | 22,200  | 20,000  | 18,300  | 16,800  | 15,600  | 14,600  | 13,800  | 13,000  | 12,400  | 11,800  |
| Age Pensioners                                            | 5,167   | 4,779   | 4,412   | 4,121   | 3,833   | 3,658   | 3,538   | 3,380   | 3,225   | 3,338   | 3,379   | 3,427   | 3,638   | 3,803   | 3,900   | 4,000   | 4,100   | 4,200   | 4,400   | 4,500   | 4,600   | 4,800   | 4,900   | 4,900   |
| Commonwealth Seniors Health Cards (CSHC)                  | 7,269   | 7,014   | 6,428   | 6,069   | 5,150   | 4,698   | 4,321   | 7,222   | 4,098   | 4,092   | 3,954   | 3,670   | 3,549   | 3,466   | 3,300   | 3,100   | 3,000   | 2,900   | 2,800   | 2,700   | 2,600   | 2,500   | 2,400   | 2,300   |
| Defence Force Income Support Supplement (DFISA) (a)       | 18,678  | 17,941  | 17,050  | 16,159  | 15,447  | 15,192  | 14,784  | 14,174  | 13,933  | 14,328  | 14,212  | 14,270  | 0       | 0       | 0       | 0       | 0       | 0       | 0       | 0       | 0       | 0       | 0       | 0       |
|                                                           |         |         |         |         |         |         |         |         |         |         |         |         |         |         |         |         |         |         |         |         |         |         |         |         |
| Total Income Support Beneficiaries (b)                    | 283,823 | 267,297 | 250,472 | 234,603 | 219,153 | 204,180 | 190,423 | 176,232 | 161,184 | 151,543 | 142,222 | 133,682 | 114,135 | 106,484 | 99,600  | 93,400  | 87,800  | 82,600  | 77,900  | 73,500  | 69,400  | 65,500  | 61,800  | 58,200  |
| Total Disability Compensation Beneficiaries (c)           | 222,876 | 212,749 | 202,154 | 192,236 | 182,345 | 171,874 | 162,247 | 153,463 | 144,843 | 137,352 | 131,050 | 124,823 | 118,292 | 112,389 | 107,100 | 102,400 | 98,400  | 94,800  | 91,600  | 88,600  | 85,900  | 83,300  | 80,700  | 78,100  |