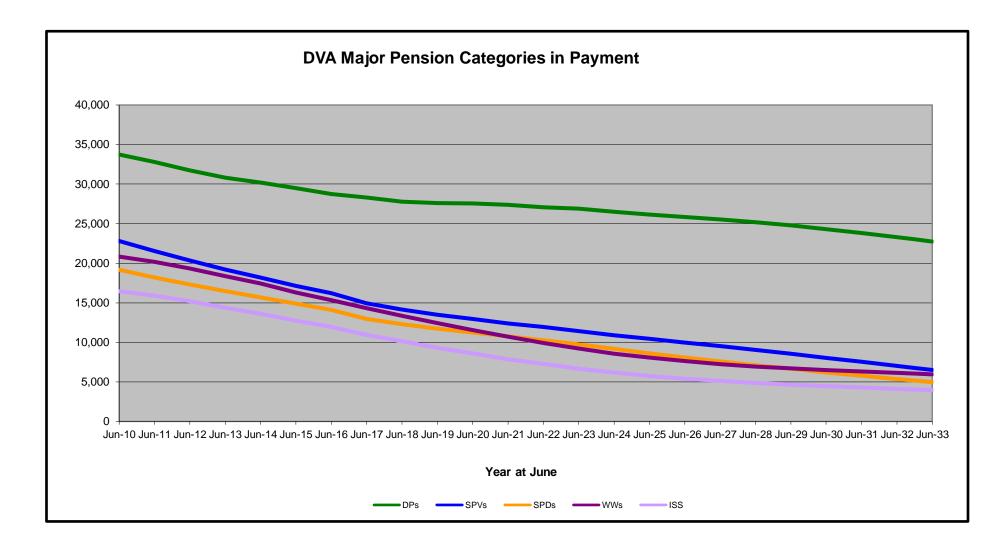

### DVA PROJECTED BENEFICIARY NUMBERS WITH ACTUALS TO 30 JUNE 2023 - AUSTRALIA

Executive Summary of DVA Beneficiaries in Receipt of Pension(s), Allowance(s) or Health Care

| BENEFICIARY CATEGORY                                                         |         |                                         |         |         |         |         | ACTUAL  | DATA    |         |         |         |         |         |         |         |         |         |         | FORECAS | ST DATA |         |         |         |         |
|------------------------------------------------------------------------------|---------|-----------------------------------------|---------|---------|---------|---------|---------|---------|---------|---------|---------|---------|---------|---------|---------|---------|---------|---------|---------|---------|---------|---------|---------|---------|
|                                                                              | June    | June                                    | June    | June    | June    | June    | June    | June    | June    | June    | June    | June    | June    | June    | June    | June    | June    | June    | June    | June    | June    | June    | June    | June    |
|                                                                              | 2010    | 2011                                    | 2012    | 2013    | 2014    | 2015    | 2016    | 2017    | 2018    | 2019    | 2020    | 2021    | 2022    | 2023    | 2024    | 2025    | 2026    | 2027    | 2028    | 2029    | 2030    | 2031    | 2032    | 2033    |
| Votovovo                                                                     |         |                                         |         |         |         |         |         |         |         |         |         |         |         |         |         |         |         |         |         |         |         |         |         |         |
| Veterans:                                                                    | 400.055 | 440.400                                 | 440.044 | 405 705 | 404.050 | 00.400  | 00.074  | 00.074  | 05.044  | 00.000  | 04.040  | 00.050  | 77.007  | 70.400  | 74.000  | 70.000  | 74 000  | 00 500  | 07.000  | 00.000  | 0.4.700 | 00.000  | 04.000  | 50.400  |
| Disability Compensation Payment Recipients*                                  | 122,355 | 116,498                                 | •       | 105,705 | 101,059 | 96,493  | 92,374  | 88,974  | 85,811  | 83,363  | 81,918  | 80,252  | 77,967  | 76,126  | 74,300  | 72,600  | 71,000  | 69,500  | 67,900  | 66,300  | 64,700  | 63,000  | 61,300  | 59,400  |
| Age Pension Veterans (Included Above)                                        | 3,006   | 2,771                                   | 2,562   | 2,405   | 2,244   | 2,151   | 2,097   | 2,026   | 1,940   | 2,058   | 2,096   | 2,148   | 2,335   | 2,473   | 2,600   | 2,700   | 2,800   | 3,000   | 3,100   | 3,300   | 3,400   | 3,500   | 3,600   | 3,700   |
| Service Pension Veterans                                                     | 95,363  | 88,652                                  | -       | 76,523  | 71,266  | 66,016  | 61,504  | 55,641  | 52,011  | 48,958  | 46,244  | 43,844  | 41,481  | 39,216  | 37,100  | 35,100  | 33,200  | 31,400  | 29,500  | 27,700  | 25,900  | 24,100  | 22,400  | 20,600  |
| Disability Compensation Payment Recipient & Service Pension Veteran Overlap* | 62,077  | 58,300                                  | 54,638  | 51,371  | 48,307  | 45,206  | 42,542  | 38,738  | 36,604  | 34,688  | 32,988  | 31,454  | 29,904  | 28,355  | 26,900  | 25,400  | 24,000  | 22,600  | 21,100  | 19,700  | 18,200  | 16,800  | 15,300  | 13,900  |
| Treatment Cards, Allowances or Accepted Disabilities Only                    | 20,353  | 19,803                                  | 19,974  | 20,383  | 51,867  | 53,713  | 55,968  | 59,194  | 64,606  | 86,032  | 130,372 | 147,589 | 165,842 | 178,732 | 191,700 | 203,700 | 214,600 | 224,500 | 233,700 | 242,100 | 249,900 | 257,200 | 263,900 | 270,200 |
| MRCA Veterans                                                                | n/a     | n/a                                     | n/a     | n/a     | 16,732  | 19,561  | 22,337  | 25,596  | 29,612  | 36,875  | 43,169  | 48,985  | 53,672  | 60,621  | 66,600  | 72,600  | 78,700  | 84,800  | 90,900  | 96,900  | 102,900 | 108,800 | 114,600 | 120,400 |
| DRCA Veterans                                                                | n/a     | n/a                                     | n/a     | n/a     | 50,223  | 50,757  | 51,388  | 52,019  | 52,588  | 54,242  | 56,341  | 57,679  | 59,342  | 61,155  | 62,400  | 63,800  | 65,100  | 66,500  | 67,800  | 69,000  | 70,000  | 71,000  | 71,700  | 72,300  |
| Total Veterans                                                               | 175,994 | 166,653                                 | 158,209 | 151,240 | 175,934 | 171,016 | 167,304 | 165,071 | 165,824 | 183,665 | 225,546 | 240,231 | 255,386 | 265,719 | 276,300 | 286,000 | 294,800 | 302,800 | 310,000 | 316,500 | 322,300 | 327,600 | 332,200 | 336,400 |
|                                                                              |         |                                         |         |         |         |         |         |         |         |         |         |         |         |         |         |         |         |         |         |         |         |         |         |         |
| Dependants :                                                                 |         |                                         |         |         |         |         |         |         |         |         |         |         |         |         |         |         |         |         |         |         |         |         |         |         |
| Service Pension Dependants                                                   | 83,879  | 78,716                                  | 73,827  | 69,174  | 64,902  | 60,631  | 56,670  | 51,329  | 47,928  | 45,071  | 42,520  | 40,216  | 37,737  | 35,337  | 33,200  | 31,100  | 29,200  | 27,400  | 25,700  | 24,000  | 22,500  | 21,100  | 19,700  | 18,500  |
| War Widow(er)s                                                               | 101,090 | 96,761                                  | 91,925  | 86,865  | 81,531  | 75,536  | 69,960  | 64,500  | 59,001  | 53,899  | 49,000  | 44,391  | 40,101  | 36,013  | 32,500  | 29,500  | 27,100  | 25,000  | 23,400  | 22,000  | 20,900  | 20,000  | 19,200  | 18,400  |
| Orphans                                                                      | 190     | 187                                     | 179     | 171     | 177     | 173     | 150     | 157     | 155     | 150     | 136     | 143     | 155     | 167     | 170     | 170     | 170     | 160     | 150     | 140     | 130     | 120     | 120     | 110     |
| Adequate Means of Support (AMS) **                                           | 449     | 431                                     | 419     | 408     | 398     | 382     | 367     | 355     | 331     | 320     | 304     | 290     | 274     | 254     | 250     | 250     | 240     | 240     | 230     | 230     | 220     | 210     | 210     | 200     |
| Age Pension Partners                                                         | 2,161   | 2,008                                   | 1,850   | 1,716   | 1,545   | 1,470   | 1,408   | 1,324   | 1,257   | 1,248   | 1,285   | 1,284   | 1,312   | 1,344   | 1,300   | 1,300   | 1,300   | 1,300   | 1,300   | 1,300   | 1,200   | 1,200   | 1,200   | 1,200   |
| Commonwealth Seniors Health Cards (CSHC) Dependants                          | 4,153   | 4,100                                   | 3,849   | 3,694   | 3,214   | 3,055   | 2,835   | 4,449   | 2,660   | 2,621   | 2,475   | 2,277   | 2,136   | 2,006   | 1,800   | 1,700   | 1,600   | 1,500   | 1,400   | 1,300   | 1,300   | 1,200   | 1,100   | 1,100   |
| Defence Force Income Support Supplement (DFISA) Dependants ***               | 7,282   | 6,974                                   | 6,567   | 6,228   | 5,879   | 5,811   | 5,711   | 5,460   | 5,404   | 5,540   | 5,476   | 5,515   | 0       | o       | 0       | 0       | 0       | 0       | 0       | 0       | 0       | 0       | 0       | 0       |
| MRCA Dependants                                                              | n/a     | n/a                                     | n/a     | n/a     | 158     | 177     | 188     | 219     | 252     | 294     | 336     | 385     | 433     | 483     | 500     | 600     | 600     | 700     | 700     | 800     | 800     | 800     | 900     | 900     |
| Other Dependants                                                             | 411     | 425                                     | 530     | 590     | 2,607   | 2,513   | 2,526   | 2,477   | 2,671   | 2,860   | 4,375   | 4,716   | 4,922   | 5,380   | 5,800   | 6,100   | 6,500   | 6,800   | 7,100   | 7,400   | 7,600   | 7,700   | 7,800   | 7,800   |
| Total Overlap Between Dependant Categories                                   | 4,230   | 4,036                                   | 3,766   | 3,513   | 3,028   | 2,827   | 2,659   | 3,050   | 2,301   | 2,240   | 2,101   | 1,972   | 1,012   | 895     | 800     | 700     | 600     | 500     | 500     | 400     | 400     | 400     | 300     | 300     |
| Total Dependants                                                             | 195,385 | 185,566                                 | 175,380 | 165,333 | 157,383 | 146,921 | 137,156 | 127,220 | 117,358 | 109,760 | 103,806 | 97,245  | 86,058  | 80,089  | 74,800  | 70,100  | 66,000  | 62,500  | 59,400  | 56,700  | 54,300  | 52,000  | 49,900  | 47,800  |
|                                                                              |         | *************************************** |         |         |         |         | •       |         |         | •       |         |         |         |         |         |         |         |         |         |         |         |         |         |         |
| Total Veterans and Total Dependants Overlap                                  | 3,564   | 3,290                                   | 2,968   | 2,693   | 1,590   | 1,366   | 1,172   | 1,006   | 894     | 844     | 1,042   | 1,066   | 963     | 941     | 1,000   | 1,000   | 1,000   | 1,100   | 1,100   | 1,200   | 1,200   | 1,300   | 1,400   | 1,400   |
|                                                                              |         |                                         |         |         |         |         |         |         |         |         |         |         |         |         |         |         |         |         |         |         |         |         |         |         |
| Nett Total Clients ****                                                      | 367,815 | 348,929                                 | 330,621 | 313,880 | 331,727 | 316,571 | 303,288 | 291,285 | 282,314 | 292,674 | 328,310 | 336,410 | 340,481 | 344,867 | 350,100 | 355,100 | 359,800 | 364,200 | 368,300 | 372,000 | 375,300 | 378,300 | 380,700 | 382,800 |