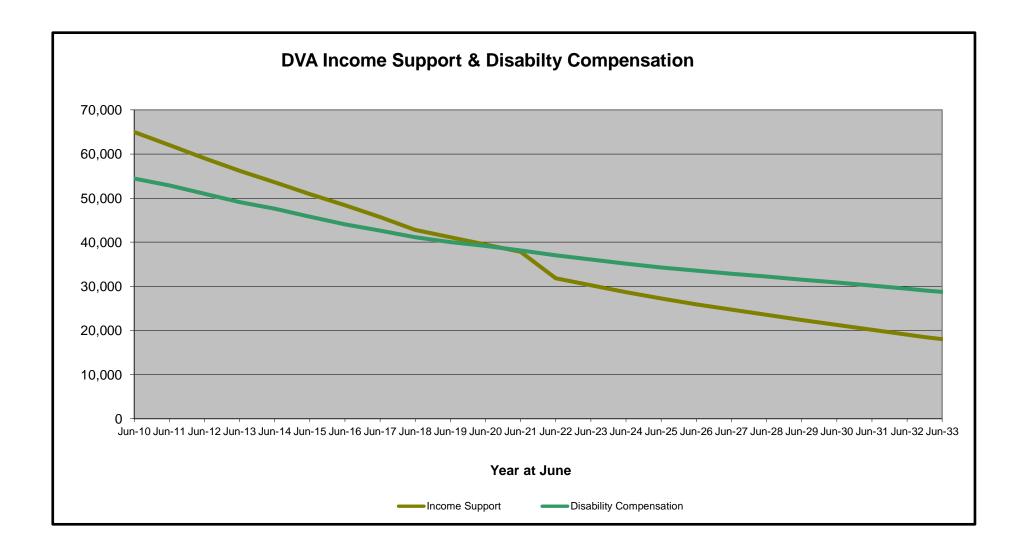

## DVA PROJECTED BENEFICIARY NUMBERS WITH ACTUALS TO 30 JUNE 2023 - AUSTRALIA

Executive Summary of DVA Beneficiaries in Receipt of Pension(s), Allowance(s) or Health Care

| BENEFICIARY CATEGORY                                      |         |         |         |         |         |         | ACTUA   | L DATA  |         |         |         |         |         |         |         |         |         |         | FORECAS | ST DATA |         |         |         |         |
|-----------------------------------------------------------|---------|---------|---------|---------|---------|---------|---------|---------|---------|---------|---------|---------|---------|---------|---------|---------|---------|---------|---------|---------|---------|---------|---------|---------|
| (Subsets of Net Total Beneficaries on Previous Page)      | June    |
|                                                           | 2010    | 2011    | 2012    | 2013    | 2014    | 2015    | 2016    | 2017    | 2018    | 2019    | 2020    | 2021    | 2022    | 2023    | 2024    | 2025    | 2026    | 2027    | 2028    | 2029    | 2030    | 2031    | 2032    | 2033    |
| Health Treatment Card Holders :                           |         |         |         |         |         |         |         |         |         |         |         |         |         |         |         |         |         |         |         |         |         |         |         |         |
| Gold Cards                                                | 207,945 | 196,619 | 185,031 | 174,168 | 163,578 | 153,033 | 143,635 | 135,263 | 128,517 | 122,536 | 117,072 | 112,146 | 107,665 | 104,148 | 101,000 | 98,700  | 97,200  | 96,100  | 95,500  | 95,200  | 95,200  | 95,300  | 95,600  | 95,900  |
| White Cards                                               | 49,621  | 48,986  | 48,769  | 49,013  | 53,984  | 55,148  | 56,610  | 58,705  | 62,450  | 84,624  | 133,539 | 151,019 | 168,540 | 179,759 | 191,300 | 201,500 | 210,400 | 218,300 | 225,300 | 231,600 | 237,000 | 241,900 | 246,100 | 249,900 |
| Total Health Treatment Cards                              | 257,566 | 245,605 | 233,800 | 223,181 | 217,562 | 208,181 | 200,245 | 193,968 | 190,967 | 207,160 | 250,611 | 263,165 | 276,205 | 283,907 | 292,300 | 300,200 | 307,600 | 314,500 | 320,800 | 326,800 | 332,200 | 337,300 | 341,700 | 345,800 |
|                                                           |         |         |         |         |         |         |         |         |         |         |         |         |         |         |         |         |         |         |         |         |         |         |         |         |
| Repatriation Pharmaceutical Benefits Cards (Orange Cards) | 10,614  | 9,293   | 7,996   | 6,817   | 5,744   | 4,709   | 3,799   | 3,024   | 2,315   | 1,774   | 1,330   | 981     | 659     | 444     | 300     | 200     | 100     | 100     | 0       | 0       | 0       | 0       | 0       | 0       |
|                                                           |         |         |         |         |         |         |         |         |         |         |         |         |         |         |         |         |         |         |         |         |         |         |         |         |
| Other Income Support Categories:                          |         |         |         |         |         |         |         |         |         |         |         |         |         |         |         |         |         |         |         |         |         |         |         | ,       |
| Income Support Supplement                                 | 77,584  | 73,970  | 69,989  | 65,730  | 61,463  | 56,725  | 52,292  | 47,036  | 42,464  | 38,403  | 34,571  | 30,984  | 27,730  | 24,662  | 22,200  | 20,000  | 18,300  | 16,800  | 15,600  | 14,600  | 13,800  | 13,000  | 12,400  | 11,800  |
| Age Pensioners                                            | 5,167   | 4,779   | 4,412   | 4,121   | 3,833   | 3,658   | 3,538   | 3,380   | 3,225   | 3,338   | 3,379   | 3,427   | 3,638   | 3,803   | 3,900   | 4,000   | 4,100   | 4,200   | 4,400   | 4,500   | 4,600   | 4,800   | 4,900   | 4,900   |
| Commonwealth Seniors Health Cards (CSHC)                  | 7,269   | 7,014   | 6,428   | 6,069   | 5,150   | 4,698   | 4,321   | 7,222   | 4,098   | 4,092   | 3,954   | 3,670   | 3,549   | 3,466   | 3,300   | 3,100   | 3,000   | 2,900   | 2,800   | 2,700   | 2,600   | 2,500   | 2,400   | 2,300   |
| Defence Force Income Support Supplement (DFISA) (a)       | 18,678  | 17,941  | 17,050  | 16,159  | 15,447  | 15,192  | 14,784  | 14,174  | 13,933  | 14,328  | 14,212  | 14,270  | 0       | 0       | 0       | 0       | 0       | 0       | 0       | 0       | 0       | 0       | 0       | 0       |
|                                                           |         |         |         |         |         |         |         |         |         |         |         |         |         |         |         |         |         |         |         |         |         |         |         |         |
| Total Income Support Beneficiaries (b)                    | 283,823 | 267,297 | 250,472 | 234,603 | 219,153 | 204,180 | 190,423 | 176,232 | 161,184 | 151,543 | 142,222 | 133,682 | 114,135 | 106,484 | 99,600  | 93,400  | 87,800  | 82,600  | 77,900  | 73,500  | 69,400  | 65,500  | 61,800  | 58,200  |
| Total Disability Compensation Beneficiaries (c)           | 222,876 | 212,749 | 202,154 | 192,236 | 182,345 | 171,874 | 162,247 | 153,463 | 144,843 | 137,352 | 131,050 | 124,823 | 118,292 | 112,389 | 107,100 | 102,400 | 98,400  | 94,800  | 91,600  | 88,600  | 85,900  | 83,300  | 80,700  | 78,100  |

- (a) DFISA was abolished on 1 January 2022, since the payment became redundant when DVA's Disability Compensation Payment and some other relevant DVA payments were exempted from means tests for social security income support.
- (b) Includes veteran service pensions, dependant service pensions, income support supplement, age pensions, commonwealth seniors health cards and DFISA recipients.
- (c) Includes disability, war widow, orphan and adequate means of support pensions.