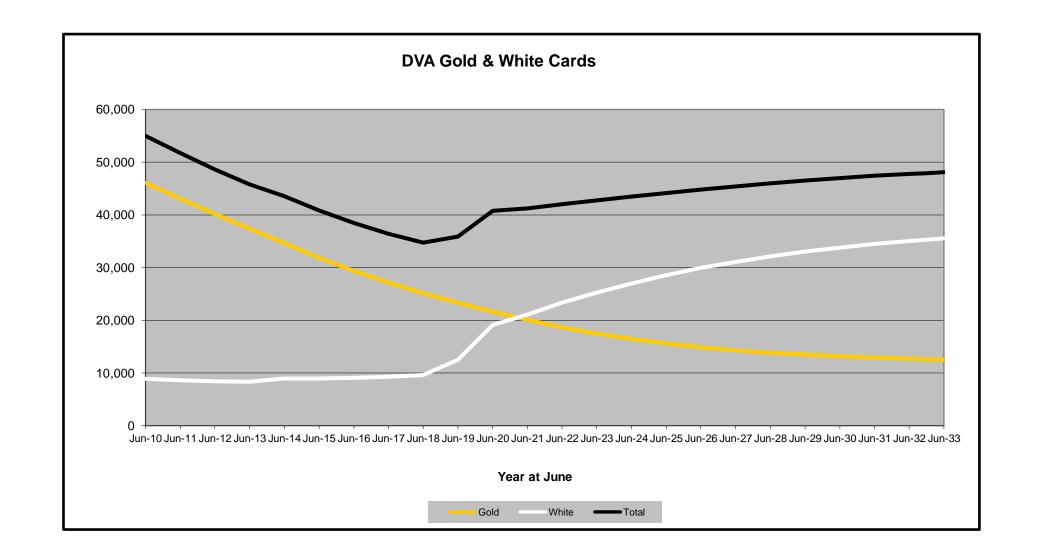

## DVA PROJECTED BENEFICIARY NUMBERS WITH ACTUALS TO 30 JUNE 2023 - AUSTRALIA

Executive Summary of DVA Beneficiaries in Receipt of Pension(s), Allowance(s) or Health Care

| BENEFICIARY CATEGORY                                      |         |         |         |         |         |         | ACTUA   | L DATA  |         |         |         |         |         |         |         |         |         |         | FORECAS | ST DATA |         |         |         |         |
|-----------------------------------------------------------|---------|---------|---------|---------|---------|---------|---------|---------|---------|---------|---------|---------|---------|---------|---------|---------|---------|---------|---------|---------|---------|---------|---------|---------|
| (Subsets of Net Total Beneficaries on Previous Page)      | June    |
|                                                           | 2010    | 2011    | 2012    | 2013    | 2014    | 2015    | 2016    | 2017    | 2018    | 2019    | 2020    | 2021    | 2022    | 2023    | 2024    | 2025    | 2026    | 2027    | 2028    | 2029    | 2030    | 2031    | 2032    | 2033    |
| Health Treatment Card Holders :                           |         |         |         |         |         |         |         |         |         |         |         |         |         |         |         |         |         |         |         |         |         |         |         |         |
| Gold Cards                                                | 207,945 | 196,619 | 185,031 | 174,168 | 163,578 | 153,033 | 143,635 | 135,263 | 128,517 | 122,536 | 117,072 | 112,146 | 107,665 | 104,148 | 101,000 | 98,700  | 97,200  | 96,100  | 95,500  | 95,200  | 95,200  | 95,300  | 95,600  | 95,900  |
| White Cards                                               | 49,621  | 48,986  | 48,769  | 49,013  | 53,984  | 55,148  | 56,610  | 58,705  | 62,450  | 84,624  | 133,539 | 151,019 | 168,540 | 179,759 | 191,300 | 201,500 | 210,400 | 218,300 | 225,300 | 231,600 | 237,000 | 241,900 | 246,100 | 249,900 |
| Total Health Treatment Cards                              | 257,566 | 245,605 | 233,800 | 223,181 | 217,562 | 208,181 | 200,245 | 193,968 | 190,967 | 207,160 | 250,611 | 263,165 | 276,205 | 283,907 | 292,300 | 300,200 | 307,600 | 314,500 | 320,800 | 326,800 | 332,200 | 337,300 | 341,700 | 345,800 |
|                                                           |         |         |         |         |         |         |         |         |         |         |         |         |         |         |         |         |         |         |         |         |         |         |         |         |
| Repatriation Pharmaceutical Benefits Cards (Orange Cards) | 10,614  | 9,293   | 7,996   | 6,817   | 5,744   | 4,709   | 3,799   | 3,024   | 2,315   | 1,774   | 1,330   | 981     | 659     | 444     | 300     | 200     | 100     | 100     | 0       | 0       | 0       | 0       | 0       | 0       |
|                                                           |         |         |         |         |         |         |         |         |         |         |         |         |         |         |         |         |         |         |         |         |         |         |         |         |
| Other Income Support Categories:                          |         |         |         |         |         |         |         |         |         |         |         |         |         |         |         |         |         |         |         |         |         |         |         | ,       |
| Income Support Supplement                                 | 77,584  | 73,970  | 69,989  | 65,730  | 61,463  | 56,725  | 52,292  | 47,036  | 42,464  | 38,403  | 34,571  | 30,984  | 27,730  | 24,662  | 22,200  | 20,000  | 18,300  | 16,800  | 15,600  | 14,600  | 13,800  | 13,000  | 12,400  | 11,800  |
| Age Pensioners                                            | 5,167   | 4,779   | 4,412   | 4,121   | 3,833   | 3,658   | 3,538   | 3,380   | 3,225   | 3,338   | 3,379   | 3,427   | 3,638   | 3,803   | 3,900   | 4,000   | 4,100   | 4,200   | 4,400   | 4,500   | 4,600   | 4,800   | 4,900   | 4,900   |
| Commonwealth Seniors Health Cards (CSHC)                  | 7,269   | 7,014   | 6,428   | 6,069   | 5,150   | 4,698   | 4,321   | 7,222   | 4,098   | 4,092   | 3,954   | 3,670   | 3,549   | 3,466   | 3,300   | 3,100   | 3,000   | 2,900   | 2,800   | 2,700   | 2,600   | 2,500   | 2,400   | 2,300   |
| Defence Force Income Support Supplement (DFISA) (a)       | 18,678  | 17,941  | 17,050  | 16,159  | 15,447  | 15,192  | 14,784  | 14,174  | 13,933  | 14,328  | 14,212  | 14,270  | 0       | 0       | 0       | 0       | 0       | 0       | 0       | 0       | 0       | 0       | 0       | 0       |
|                                                           |         |         |         |         |         |         |         |         |         |         |         |         |         |         |         |         |         |         |         |         |         |         |         |         |
| Total Income Support Beneficiaries (b)                    | 283,823 | 267,297 | 250,472 | 234,603 | 219,153 | 204,180 | 190,423 | 176,232 | 161,184 | 151,543 | 142,222 | 133,682 | 114,135 | 106,484 | 99,600  | 93,400  | 87,800  | 82,600  | 77,900  | 73,500  | 69,400  | 65,500  | 61,800  | 58,200  |
| Total Disability Compensation Beneficiaries (c)           | 222,876 | 212,749 | 202,154 | 192,236 | 182,345 | 171,874 | 162,247 | 153,463 | 144,843 | 137,352 | 131,050 | 124,823 | 118,292 | 112,389 | 107,100 | 102,400 | 98,400  | 94,800  | 91,600  | 88,600  | 85,900  | 83,300  | 80,700  | 78,100  |

- (a) DFISA was abolished on 1 January 2022, since the payment became redundant when DVA's Disability Compensation Payment and some other relevant DVA payments were exempted from means tests for social security income support.
- (b) Includes veteran service pensions, dependant service pensions, income support supplement, age pensions, commonwealth seniors health cards and DFISA recipients.
- (c) Includes disability, war widow, orphan and adequate means of support pensions.