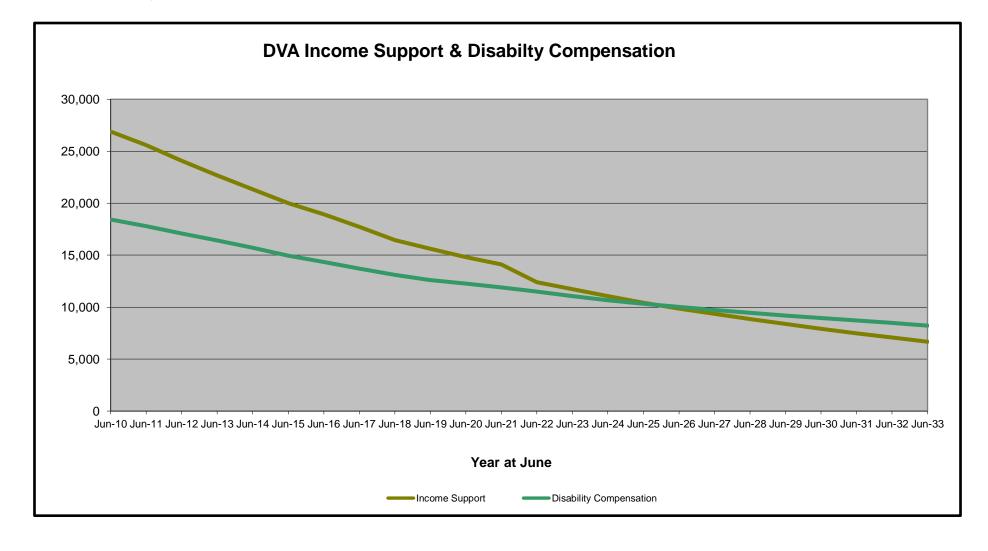

## DVA PROJECTED BENEFICIARY NUMBERS WITH ACTUALS TO 30 JUNE 2023 - AUSTRALIA

Executive Summary of DVA Beneficiaries in Receipt of Pension(s), Allowance(s) or Health Care

| BENEFICIARY CATEGORY                                      |         |         |         |         |         |         | ACTUA   | L DATA  |         |         |         |         |         |         |         |         |         |         | FORECAS | ST DATA |         |         |         |         |
|-----------------------------------------------------------|---------|---------|---------|---------|---------|---------|---------|---------|---------|---------|---------|---------|---------|---------|---------|---------|---------|---------|---------|---------|---------|---------|---------|---------|
| (Subsets of Net Total Beneficaries on Previous Page)      | June    |
|                                                           | 2010    | 2011    | 2012    | 2013    | 2014    | 2015    | 2016    | 2017    | 2018    | 2019    | 2020    | 2021    | 2022    | 2023    | 2024    | 2025    | 2026    | 2027    | 2028    | 2029    | 2030    | 2031    | 2032    | 2033    |
| Health Treatment Card Holders :                           |         |         |         |         |         |         |         |         |         |         |         |         |         |         |         |         |         |         |         |         |         |         |         |         |
| Gold Cards                                                | 207,945 | 196,619 | 185,031 | 174,168 | 163,578 | 153,033 | 143,635 | 135,263 | 128,517 | 122,536 | 117,072 | 112,146 | 107,665 | 104,148 | 101,000 | 98,700  | 97,200  | 96,100  | 95,500  | 95,200  | 95,200  | 95,300  | 95,600  | 95,900  |
| White Cards                                               | 49,621  | 48,986  | 48,769  | 49,013  | 53,984  | 55,148  | 56,610  | 58,705  | 62,450  | 84,624  | 133,539 | 151,019 | 168,540 | 179,759 | 191,300 | 201,500 | 210,400 | 218,300 | 225,300 | 231,600 | 237,000 | 241,900 | 246,100 | 249,900 |
| Total Health Treatment Cards                              | 257,566 | 245,605 | 233,800 | 223,181 | 217,562 | 208,181 | 200,245 | 193,968 | 190,967 | 207,160 | 250,611 | 263,165 | 276,205 | 283,907 | 292,300 | 300,200 | 307,600 | 314,500 | 320,800 | 326,800 | 332,200 | 337,300 | 341,700 | 345,800 |
|                                                           |         |         |         |         |         |         |         |         |         |         |         |         |         |         |         |         |         |         |         |         |         |         |         |         |
| Repatriation Pharmaceutical Benefits Cards (Orange Cards) | 10,614  | 9,293   | 7,996   | 6,817   | 5,744   | 4,709   | 3,799   | 3,024   | 2,315   | 1,774   | 1,330   | 981     | 659     | 444     | 300     | 200     | 100     | 100     | 0       | 0       | 0       | 0       | 0       | 0       |
|                                                           |         |         |         |         |         |         |         |         |         |         |         |         |         |         |         |         |         |         |         |         |         |         |         |         |
| Other Income Support Categories:                          |         |         |         |         |         |         |         |         |         |         |         |         |         |         |         |         |         |         |         |         |         |         |         | ,       |
| Income Support Supplement                                 | 77,584  | 73,970  | 69,989  | 65,730  | 61,463  | 56,725  | 52,292  | 47,036  | 42,464  | 38,403  | 34,571  | 30,984  | 27,730  | 24,662  | 22,200  | 20,000  | 18,300  | 16,800  | 15,600  | 14,600  | 13,800  | 13,000  | 12,400  | 11,800  |
| Age Pensioners                                            | 5,167   | 4,779   | 4,412   | 4,121   | 3,833   | 3,658   | 3,538   | 3,380   | 3,225   | 3,338   | 3,379   | 3,427   | 3,638   | 3,803   | 3,900   | 4,000   | 4,100   | 4,200   | 4,400   | 4,500   | 4,600   | 4,800   | 4,900   | 4,900   |
| Commonwealth Seniors Health Cards (CSHC)                  | 7,269   | 7,014   | 6,428   | 6,069   | 5,150   | 4,698   | 4,321   | 7,222   | 4,098   | 4,092   | 3,954   | 3,670   | 3,549   | 3,466   | 3,300   | 3,100   | 3,000   | 2,900   | 2,800   | 2,700   | 2,600   | 2,500   | 2,400   | 2,300   |
| Defence Force Income Support Supplement (DFISA) (a)       | 18,678  | 17,941  | 17,050  | 16,159  | 15,447  | 15,192  | 14,784  | 14,174  | 13,933  | 14,328  | 14,212  | 14,270  | 0       | 0       | 0       | 0       | 0       | 0       | 0       | 0       | 0       | 0       | 0       | 0       |
|                                                           |         |         |         |         |         |         |         |         |         |         |         |         |         |         |         |         |         |         |         |         |         |         |         |         |
| Total Income Support Beneficiaries (b)                    | 283,823 | 267,297 | 250,472 | 234,603 | 219,153 | 204,180 | 190,423 | 176,232 | 161,184 | 151,543 | 142,222 | 133,682 | 114,135 | 106,484 | 99,600  | 93,400  | 87,800  | 82,600  | 77,900  | 73,500  | 69,400  | 65,500  | 61,800  | 58,200  |
| Total Disability Compensation Beneficiaries (c)           | 222,876 | 212,749 | 202,154 | 192,236 | 182,345 | 171,874 | 162,247 | 153,463 | 144,843 | 137,352 | 131,050 | 124,823 | 118,292 | 112,389 | 107,100 | 102,400 | 98,400  | 94,800  | 91,600  | 88,600  | 85,900  | 83,300  | 80,700  | 78,100  |

- (a) DFISA was abolished on 1 January 2022, since the payment became redundant when DVA's Disability Compensation Payment and some other relevant DVA payments were exempted from means tests for social security income support.
- (b) Includes veteran service pensions, dependant service pensions, income support supplement, age pensions, commonwealth seniors health cards and DFISA recipients.
- (c) Includes disability, war widow, orphan and adequate means of support pensions.