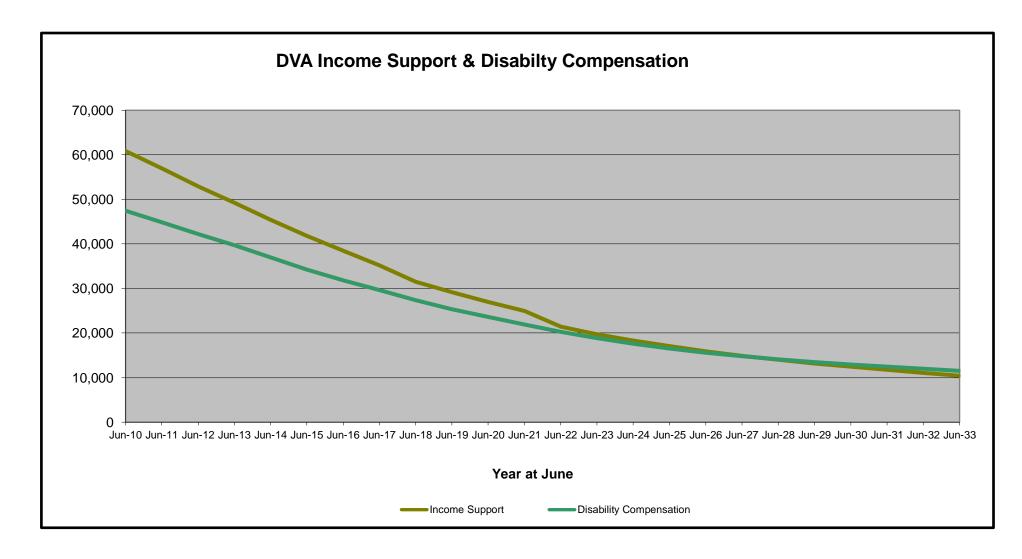

## DVA PROJECTED BENEFICIARY NUMBERS WITH ACTUALS TO 30 JUNE 2023 - AUSTRALIA

Executive Summary of DVA Beneficiaries in Receipt of Pension(s), Allowance(s) or Health Care

| BENEFICIARY CATEGORY                                      |         |         |         |         |         |         | ACTUA   | L DATA  |         |         |         |         |         |         |         |         |         |         | FORECAS | ST DATA |         |         |         |         |
|-----------------------------------------------------------|---------|---------|---------|---------|---------|---------|---------|---------|---------|---------|---------|---------|---------|---------|---------|---------|---------|---------|---------|---------|---------|---------|---------|---------|
| (Subsets of Net Total Beneficaries on Previous Page)      | June    |
|                                                           | 2010    | 2011    | 2012    | 2013    | 2014    | 2015    | 2016    | 2017    | 2018    | 2019    | 2020    | 2021    | 2022    | 2023    | 2024    | 2025    | 2026    | 2027    | 2028    | 2029    | 2030    | 2031    | 2032    | 2033    |
| Health Treatment Card Holders :                           |         |         |         |         |         |         |         |         |         |         |         |         |         |         |         |         |         |         |         |         |         |         |         |         |
| Gold Cards                                                | 207,945 | 196,619 | 185,031 | 174,168 | 163,578 | 153,033 | 143,635 | 135,263 | 128,517 | 122,536 | 117,072 | 112,146 | 107,665 | 104,148 | 101,000 | 98,700  | 97,200  | 96,100  | 95,500  | 95,200  | 95,200  | 95,300  | 95,600  | 95,900  |
| White Cards                                               | 49,621  | 48,986  | 48,769  | 49,013  | 53,984  | 55,148  | 56,610  | 58,705  | 62,450  | 84,624  | 133,539 | 151,019 | 168,540 | 179,759 | 191,300 | 201,500 | 210,400 | 218,300 | 225,300 | 231,600 | 237,000 | 241,900 | 246,100 | 249,900 |
| Total Health Treatment Cards                              | 257,566 | 245,605 | 233,800 | 223,181 | 217,562 | 208,181 | 200,245 | 193,968 | 190,967 | 207,160 | 250,611 | 263,165 | 276,205 | 283,907 | 292,300 | 300,200 | 307,600 | 314,500 | 320,800 | 326,800 | 332,200 | 337,300 | 341,700 | 345,800 |
|                                                           |         |         |         |         |         |         |         |         |         |         |         |         |         |         |         |         |         |         |         |         |         |         |         |         |
| Repatriation Pharmaceutical Benefits Cards (Orange Cards) | 10,614  | 9,293   | 7,996   | 6,817   | 5,744   | 4,709   | 3,799   | 3,024   | 2,315   | 1,774   | 1,330   | 981     | 659     | 444     | 300     | 200     | 100     | 100     | 0       | 0       | 0       | 0       | 0       | 0       |
|                                                           |         |         |         |         |         |         |         |         |         |         |         |         |         |         |         |         |         |         |         |         |         |         |         |         |
| Other Income Support Categories:                          |         |         |         |         |         |         |         |         |         |         |         |         |         |         |         |         |         |         |         |         |         |         |         | ,       |
| Income Support Supplement                                 | 77,584  | 73,970  | 69,989  | 65,730  | 61,463  | 56,725  | 52,292  | 47,036  | 42,464  | 38,403  | 34,571  | 30,984  | 27,730  | 24,662  | 22,200  | 20,000  | 18,300  | 16,800  | 15,600  | 14,600  | 13,800  | 13,000  | 12,400  | 11,800  |
| Age Pensioners                                            | 5,167   | 4,779   | 4,412   | 4,121   | 3,833   | 3,658   | 3,538   | 3,380   | 3,225   | 3,338   | 3,379   | 3,427   | 3,638   | 3,803   | 3,900   | 4,000   | 4,100   | 4,200   | 4,400   | 4,500   | 4,600   | 4,800   | 4,900   | 4,900   |
| Commonwealth Seniors Health Cards (CSHC)                  | 7,269   | 7,014   | 6,428   | 6,069   | 5,150   | 4,698   | 4,321   | 7,222   | 4,098   | 4,092   | 3,954   | 3,670   | 3,549   | 3,466   | 3,300   | 3,100   | 3,000   | 2,900   | 2,800   | 2,700   | 2,600   | 2,500   | 2,400   | 2,300   |
| Defence Force Income Support Supplement (DFISA) (a)       | 18,678  | 17,941  | 17,050  | 16,159  | 15,447  | 15,192  | 14,784  | 14,174  | 13,933  | 14,328  | 14,212  | 14,270  | 0       | 0       | 0       | 0       | 0       | 0       | 0       | 0       | 0       | 0       | 0       | 0       |
|                                                           |         |         |         |         |         |         |         |         |         |         |         |         |         |         |         |         |         |         |         |         |         |         |         |         |
| Total Income Support Beneficiaries (b)                    | 283,823 | 267,297 | 250,472 | 234,603 | 219,153 | 204,180 | 190,423 | 176,232 | 161,184 | 151,543 | 142,222 | 133,682 | 114,135 | 106,484 | 99,600  | 93,400  | 87,800  | 82,600  | 77,900  | 73,500  | 69,400  | 65,500  | 61,800  | 58,200  |
| Total Disability Compensation Beneficiaries (c)           | 222,876 | 212,749 | 202,154 | 192,236 | 182,345 | 171,874 | 162,247 | 153,463 | 144,843 | 137,352 | 131,050 | 124,823 | 118,292 | 112,389 | 107,100 | 102,400 | 98,400  | 94,800  | 91,600  | 88,600  | 85,900  | 83,300  | 80,700  | 78,100  |

- (a) DFISA was abolished on 1 January 2022, since the payment became redundant when DVA's Disability Compensation Payment and some other relevant DVA payments were exempted from means tests for social security income support.
- (b) Includes veteran service pensions, dependant service pensions, income support supplement, age pensions, commonwealth seniors health cards and DFISA recipients.
- (c) Includes disability, war widow, orphan and adequate means of support pensions.