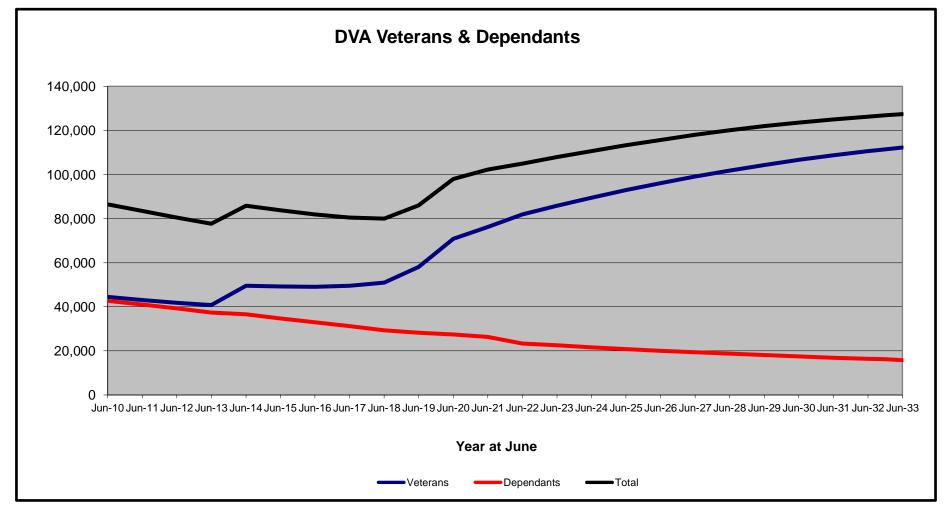

### DVA PROJECTED BENEFICIARY NUMBERS WITH ACTUALS TO 30 JUNE 2023 - AUSTRALIA

Executive Summary of DVA Beneficiaries in Receipt of Pension(s), Allowance(s) or Health Care

| BENEFICIARY CATEGORY                                                         |         |                                         |         |         |         |         | ACTUAL  | DATA    |         |         |         |         |         |         |         |         |         |         | FORECAS | ST DATA |         |         |         |         |
|------------------------------------------------------------------------------|---------|-----------------------------------------|---------|---------|---------|---------|---------|---------|---------|---------|---------|---------|---------|---------|---------|---------|---------|---------|---------|---------|---------|---------|---------|---------|
|                                                                              | June    | June                                    | June    | June    | June    | June    | June    | June    | June    | June    | June    | June    | June    | June    | June    | June    | June    | June    | June    | June    | June    | June    | June    | June    |
|                                                                              | 2010    | 2011                                    | 2012    | 2013    | 2014    | 2015    | 2016    | 2017    | 2018    | 2019    | 2020    | 2021    | 2022    | 2023    | 2024    | 2025    | 2026    | 2027    | 2028    | 2029    | 2030    | 2031    | 2032    | 2033    |
| Votovovo                                                                     |         |                                         |         |         |         |         |         |         |         |         |         |         |         |         |         |         |         |         |         |         |         |         |         |         |
| Veterans:                                                                    | 400.055 | 440.400                                 | 440.044 | 405 705 | 404.050 | 00.400  | 00.074  | 00.074  | 05.044  | 00.000  | 04.040  | 00.050  | 77.007  | 70.400  | 74.000  | 70.000  | 74 000  | 00 500  | 07.000  | 00.000  | 0.4.700 | 00.000  | 04.000  | 50.400  |
| Disability Compensation Payment Recipients*                                  | 122,355 | 116,498                                 | •       | 105,705 | 101,059 | 96,493  | 92,374  | 88,974  | 85,811  | 83,363  | 81,918  | 80,252  | 77,967  | 76,126  | 74,300  | 72,600  | 71,000  | 69,500  | 67,900  | 66,300  | 64,700  | 63,000  | 61,300  | 59,400  |
| Age Pension Veterans (Included Above)                                        | 3,006   | 2,771                                   | 2,562   | 2,405   | 2,244   | 2,151   | 2,097   | 2,026   | 1,940   | 2,058   | 2,096   | 2,148   | 2,335   | 2,473   | 2,600   | 2,700   | 2,800   | 3,000   | 3,100   | 3,300   | 3,400   | 3,500   | 3,600   | 3,700   |
| Service Pension Veterans                                                     | 95,363  | 88,652                                  | -       | 76,523  | 71,266  | 66,016  | 61,504  | 55,641  | 52,011  | 48,958  | 46,244  | 43,844  | 41,481  | 39,216  | 37,100  | 35,100  | 33,200  | 31,400  | 29,500  | 27,700  | 25,900  | 24,100  | 22,400  | 20,600  |
| Disability Compensation Payment Recipient & Service Pension Veteran Overlap* | 62,077  | 58,300                                  | 54,638  | 51,371  | 48,307  | 45,206  | 42,542  | 38,738  | 36,604  | 34,688  | 32,988  | 31,454  | 29,904  | 28,355  | 26,900  | 25,400  | 24,000  | 22,600  | 21,100  | 19,700  | 18,200  | 16,800  | 15,300  | 13,900  |
| Treatment Cards, Allowances or Accepted Disabilities Only                    | 20,353  | 19,803                                  | 19,974  | 20,383  | 51,867  | 53,713  | 55,968  | 59,194  | 64,606  | 86,032  | 130,372 | 147,589 | 165,842 | 178,732 | 191,700 | 203,700 | 214,600 | 224,500 | 233,700 | 242,100 | 249,900 | 257,200 | 263,900 | 270,200 |
| MRCA Veterans                                                                | n/a     | n/a                                     | n/a     | n/a     | 16,732  | 19,561  | 22,337  | 25,596  | 29,612  | 36,875  | 43,169  | 48,985  | 53,672  | 60,621  | 66,600  | 72,600  | 78,700  | 84,800  | 90,900  | 96,900  | 102,900 | 108,800 | 114,600 | 120,400 |
| DRCA Veterans                                                                | n/a     | n/a                                     | n/a     | n/a     | 50,223  | 50,757  | 51,388  | 52,019  | 52,588  | 54,242  | 56,341  | 57,679  | 59,342  | 61,155  | 62,400  | 63,800  | 65,100  | 66,500  | 67,800  | 69,000  | 70,000  | 71,000  | 71,700  | 72,300  |
| Total Veterans                                                               | 175,994 | 166,653                                 | 158,209 | 151,240 | 175,934 | 171,016 | 167,304 | 165,071 | 165,824 | 183,665 | 225,546 | 240,231 | 255,386 | 265,719 | 276,300 | 286,000 | 294,800 | 302,800 | 310,000 | 316,500 | 322,300 | 327,600 | 332,200 | 336,400 |
|                                                                              |         |                                         |         |         |         |         |         |         |         |         |         |         |         |         |         |         |         |         |         |         |         |         |         |         |
| Dependants :                                                                 |         |                                         |         |         |         |         |         |         |         |         |         |         |         |         |         |         |         |         |         |         |         |         |         |         |
| Service Pension Dependants                                                   | 83,879  | 78,716                                  | 73,827  | 69,174  | 64,902  | 60,631  | 56,670  | 51,329  | 47,928  | 45,071  | 42,520  | 40,216  | 37,737  | 35,337  | 33,200  | 31,100  | 29,200  | 27,400  | 25,700  | 24,000  | 22,500  | 21,100  | 19,700  | 18,500  |
| War Widow(er)s                                                               | 101,090 | 96,761                                  | 91,925  | 86,865  | 81,531  | 75,536  | 69,960  | 64,500  | 59,001  | 53,899  | 49,000  | 44,391  | 40,101  | 36,013  | 32,500  | 29,500  | 27,100  | 25,000  | 23,400  | 22,000  | 20,900  | 20,000  | 19,200  | 18,400  |
| Orphans                                                                      | 190     | 187                                     | 179     | 171     | 177     | 173     | 150     | 157     | 155     | 150     | 136     | 143     | 155     | 167     | 170     | 170     | 170     | 160     | 150     | 140     | 130     | 120     | 120     | 110     |
| Adequate Means of Support (AMS) **                                           | 449     | 431                                     | 419     | 408     | 398     | 382     | 367     | 355     | 331     | 320     | 304     | 290     | 274     | 254     | 250     | 250     | 240     | 240     | 230     | 230     | 220     | 210     | 210     | 200     |
| Age Pension Partners                                                         | 2,161   | 2,008                                   | 1,850   | 1,716   | 1,545   | 1,470   | 1,408   | 1,324   | 1,257   | 1,248   | 1,285   | 1,284   | 1,312   | 1,344   | 1,300   | 1,300   | 1,300   | 1,300   | 1,300   | 1,300   | 1,200   | 1,200   | 1,200   | 1,200   |
| Commonwealth Seniors Health Cards (CSHC) Dependants                          | 4,153   | 4,100                                   | 3,849   | 3,694   | 3,214   | 3,055   | 2,835   | 4,449   | 2,660   | 2,621   | 2,475   | 2,277   | 2,136   | 2,006   | 1,800   | 1,700   | 1,600   | 1,500   | 1,400   | 1,300   | 1,300   | 1,200   | 1,100   | 1,100   |
| Defence Force Income Support Supplement (DFISA) Dependants ***               | 7,282   | 6,974                                   | 6,567   | 6,228   | 5,879   | 5,811   | 5,711   | 5,460   | 5,404   | 5,540   | 5,476   | 5,515   | 0       | o       | 0       | 0       | 0       | 0       | 0       | 0       | 0       | 0       | 0       | 0       |
| MRCA Dependants                                                              | n/a     | n/a                                     | n/a     | n/a     | 158     | 177     | 188     | 219     | 252     | 294     | 336     | 385     | 433     | 483     | 500     | 600     | 600     | 700     | 700     | 800     | 800     | 800     | 900     | 900     |
| Other Dependants                                                             | 411     | 425                                     | 530     | 590     | 2,607   | 2,513   | 2,526   | 2,477   | 2,671   | 2,860   | 4,375   | 4,716   | 4,922   | 5,380   | 5,800   | 6,100   | 6,500   | 6,800   | 7,100   | 7,400   | 7,600   | 7,700   | 7,800   | 7,800   |
| Total Overlap Between Dependant Categories                                   | 4,230   | 4,036                                   | 3,766   | 3,513   | 3,028   | 2,827   | 2,659   | 3,050   | 2,301   | 2,240   | 2,101   | 1,972   | 1,012   | 895     | 800     | 700     | 600     | 500     | 500     | 400     | 400     | 400     | 300     | 300     |
| Total Dependants                                                             | 195,385 | 185,566                                 | 175,380 | 165,333 | 157,383 | 146,921 | 137,156 | 127,220 | 117,358 | 109,760 | 103,806 | 97,245  | 86,058  | 80,089  | 74,800  | 70,100  | 66,000  | 62,500  | 59,400  | 56,700  | 54,300  | 52,000  | 49,900  | 47,800  |
|                                                                              |         | *************************************** |         |         |         |         | •       |         |         | •       |         |         |         |         |         |         |         |         |         |         |         |         |         |         |
| Total Veterans and Total Dependants Overlap                                  | 3,564   | 3,290                                   | 2,968   | 2,693   | 1,590   | 1,366   | 1,172   | 1,006   | 894     | 844     | 1,042   | 1,066   | 963     | 941     | 1,000   | 1,000   | 1,000   | 1,100   | 1,100   | 1,200   | 1,200   | 1,300   | 1,400   | 1,400   |
|                                                                              |         |                                         |         |         |         |         |         |         |         |         |         |         |         |         |         |         |         |         |         |         |         |         |         |         |
| Nett Total Clients ****                                                      | 367,815 | 348,929                                 | 330,621 | 313,880 | 331,727 | 316,571 | 303,288 | 291,285 | 282,314 | 292,674 | 328,310 | 336,410 | 340,481 | 344,867 | 350,100 | 355,100 | 359,800 | 364,200 | 368,300 | 372,000 | 375,300 | 378,300 | 380,700 | 382,800 |

<sup>\*</sup> Starting on 1 January 2022, the Disability Pension has been renamed to the Disability Compensation Payment. This was done to reflect the fact that the Disability Pension is not an income support pension but is instead a compensation payment.

In contrast, the Nett Total Client count also includes any veteran with one or more service related disabilities accepted under the DRCA or the MRCA as well as dependent children of veterans currently receiving student payments under the VCES or MRCAETS

<sup>\*\*\*\*</sup> From June 2014 this report contains a more complete count of total DVA clients. The previous count; Net Total Beneficiaries; included all persons receiving a VEA pension/allowance or holding a treatment or pharmaceutical entitlement card.