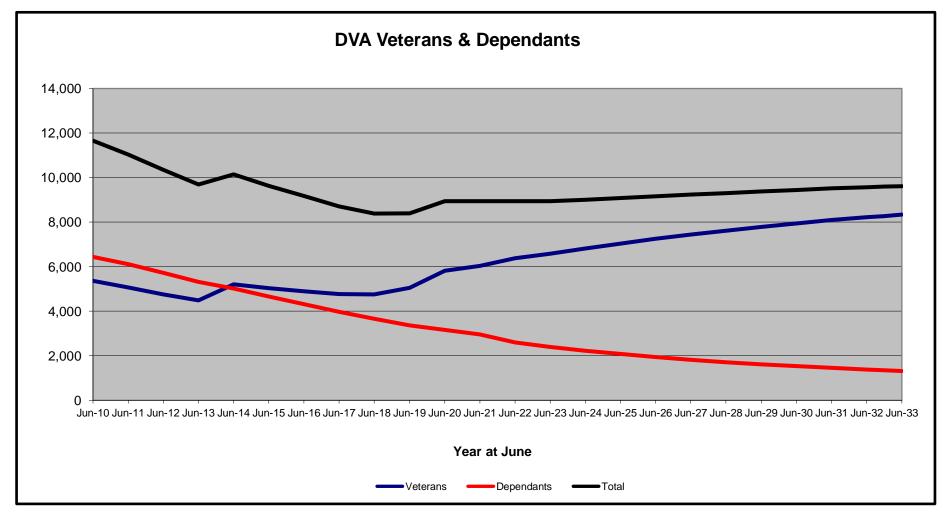

### DVA PROJECTED BENEFICIARY NUMBERS WITH ACTUALS TO 30 JUNE 2023 - AUSTRALIA

Executive Summary of DVA Beneficiaries in Receipt of Pension(s), Allowance(s) or Health Care

| BENEFICIARY CATEGORY                                                         |         |                                         |         |         |         |         | ACTUAL  | DATA    |         |         |         |         |         |         |         |         |         |         | FORECAS | ST DATA |         |         |         |         |
|------------------------------------------------------------------------------|---------|-----------------------------------------|---------|---------|---------|---------|---------|---------|---------|---------|---------|---------|---------|---------|---------|---------|---------|---------|---------|---------|---------|---------|---------|---------|
|                                                                              | June    | June                                    | June    | June    | June    | June    | June    | June    | June    | June    | June    | June    | June    | June    | June    | June    | June    | June    | June    | June    | June    | June    | June    | June    |
|                                                                              | 2010    | 2011                                    | 2012    | 2013    | 2014    | 2015    | 2016    | 2017    | 2018    | 2019    | 2020    | 2021    | 2022    | 2023    | 2024    | 2025    | 2026    | 2027    | 2028    | 2029    | 2030    | 2031    | 2032    | 2033    |
| Votovovo                                                                     |         |                                         |         |         |         |         |         |         |         |         |         |         |         |         |         |         |         |         |         |         |         |         |         |         |
| Veterans:                                                                    | 400.055 | 440.400                                 | 440.044 | 405 705 | 404.050 | 00.400  | 00.074  | 00.074  | 05.044  | 00.000  | 04.040  | 00.050  | 77.007  | 70.400  | 74.000  | 70.000  | 74 000  | 00 500  | 07.000  | 00.000  | 0.4.700 | 00.000  | 04.000  | 50.400  |
| Disability Compensation Payment Recipients*                                  | 122,355 | 116,498                                 | •       | 105,705 | 101,059 | 96,493  | 92,374  | 88,974  | 85,811  | 83,363  | 81,918  | 80,252  | 77,967  | 76,126  | 74,300  | 72,600  | 71,000  | 69,500  | 67,900  | 66,300  | 64,700  | 63,000  | 61,300  | 59,400  |
| Age Pension Veterans (Included Above)                                        | 3,006   | 2,771                                   | 2,562   | 2,405   | 2,244   | 2,151   | 2,097   | 2,026   | 1,940   | 2,058   | 2,096   | 2,148   | 2,335   | 2,473   | 2,600   | 2,700   | 2,800   | 3,000   | 3,100   | 3,300   | 3,400   | 3,500   | 3,600   | 3,700   |
| Service Pension Veterans                                                     | 95,363  | 88,652                                  | -       | 76,523  | 71,266  | 66,016  | 61,504  | 55,641  | 52,011  | 48,958  | 46,244  | 43,844  | 41,481  | 39,216  | 37,100  | 35,100  | 33,200  | 31,400  | 29,500  | 27,700  | 25,900  | 24,100  | 22,400  | 20,600  |
| Disability Compensation Payment Recipient & Service Pension Veteran Overlap* | 62,077  | 58,300                                  | 54,638  | 51,371  | 48,307  | 45,206  | 42,542  | 38,738  | 36,604  | 34,688  | 32,988  | 31,454  | 29,904  | 28,355  | 26,900  | 25,400  | 24,000  | 22,600  | 21,100  | 19,700  | 18,200  | 16,800  | 15,300  | 13,900  |
| Treatment Cards, Allowances or Accepted Disabilities Only                    | 20,353  | 19,803                                  | 19,974  | 20,383  | 51,867  | 53,713  | 55,968  | 59,194  | 64,606  | 86,032  | 130,372 | 147,589 | 165,842 | 178,732 | 191,700 | 203,700 | 214,600 | 224,500 | 233,700 | 242,100 | 249,900 | 257,200 | 263,900 | 270,200 |
| MRCA Veterans                                                                | n/a     | n/a                                     | n/a     | n/a     | 16,732  | 19,561  | 22,337  | 25,596  | 29,612  | 36,875  | 43,169  | 48,985  | 53,672  | 60,621  | 66,600  | 72,600  | 78,700  | 84,800  | 90,900  | 96,900  | 102,900 | 108,800 | 114,600 | 120,400 |
| DRCA Veterans                                                                | n/a     | n/a                                     | n/a     | n/a     | 50,223  | 50,757  | 51,388  | 52,019  | 52,588  | 54,242  | 56,341  | 57,679  | 59,342  | 61,155  | 62,400  | 63,800  | 65,100  | 66,500  | 67,800  | 69,000  | 70,000  | 71,000  | 71,700  | 72,300  |
| Total Veterans                                                               | 175,994 | 166,653                                 | 158,209 | 151,240 | 175,934 | 171,016 | 167,304 | 165,071 | 165,824 | 183,665 | 225,546 | 240,231 | 255,386 | 265,719 | 276,300 | 286,000 | 294,800 | 302,800 | 310,000 | 316,500 | 322,300 | 327,600 | 332,200 | 336,400 |
|                                                                              |         |                                         |         |         |         |         |         |         |         |         |         |         |         |         |         |         |         |         |         |         |         |         |         |         |
| Dependants :                                                                 |         |                                         |         |         |         |         |         |         |         |         |         |         |         |         |         |         |         |         |         |         |         |         |         |         |
| Service Pension Dependants                                                   | 83,879  | 78,716                                  | 73,827  | 69,174  | 64,902  | 60,631  | 56,670  | 51,329  | 47,928  | 45,071  | 42,520  | 40,216  | 37,737  | 35,337  | 33,200  | 31,100  | 29,200  | 27,400  | 25,700  | 24,000  | 22,500  | 21,100  | 19,700  | 18,500  |
| War Widow(er)s                                                               | 101,090 | 96,761                                  | 91,925  | 86,865  | 81,531  | 75,536  | 69,960  | 64,500  | 59,001  | 53,899  | 49,000  | 44,391  | 40,101  | 36,013  | 32,500  | 29,500  | 27,100  | 25,000  | 23,400  | 22,000  | 20,900  | 20,000  | 19,200  | 18,400  |
| Orphans                                                                      | 190     | 187                                     | 179     | 171     | 177     | 173     | 150     | 157     | 155     | 150     | 136     | 143     | 155     | 167     | 170     | 170     | 170     | 160     | 150     | 140     | 130     | 120     | 120     | 110     |
| Adequate Means of Support (AMS) **                                           | 449     | 431                                     | 419     | 408     | 398     | 382     | 367     | 355     | 331     | 320     | 304     | 290     | 274     | 254     | 250     | 250     | 240     | 240     | 230     | 230     | 220     | 210     | 210     | 200     |
| Age Pension Partners                                                         | 2,161   | 2,008                                   | 1,850   | 1,716   | 1,545   | 1,470   | 1,408   | 1,324   | 1,257   | 1,248   | 1,285   | 1,284   | 1,312   | 1,344   | 1,300   | 1,300   | 1,300   | 1,300   | 1,300   | 1,300   | 1,200   | 1,200   | 1,200   | 1,200   |
| Commonwealth Seniors Health Cards (CSHC) Dependants                          | 4,153   | 4,100                                   | 3,849   | 3,694   | 3,214   | 3,055   | 2,835   | 4,449   | 2,660   | 2,621   | 2,475   | 2,277   | 2,136   | 2,006   | 1,800   | 1,700   | 1,600   | 1,500   | 1,400   | 1,300   | 1,300   | 1,200   | 1,100   | 1,100   |
| Defence Force Income Support Supplement (DFISA) Dependants ***               | 7,282   | 6,974                                   | 6,567   | 6,228   | 5,879   | 5,811   | 5,711   | 5,460   | 5,404   | 5,540   | 5,476   | 5,515   | 0       | o       | 0       | 0       | 0       | 0       | 0       | 0       | 0       | 0       | 0       | 0       |
| MRCA Dependants                                                              | n/a     | n/a                                     | n/a     | n/a     | 158     | 177     | 188     | 219     | 252     | 294     | 336     | 385     | 433     | 483     | 500     | 600     | 600     | 700     | 700     | 800     | 800     | 800     | 900     | 900     |
| Other Dependants                                                             | 411     | 425                                     | 530     | 590     | 2,607   | 2,513   | 2,526   | 2,477   | 2,671   | 2,860   | 4,375   | 4,716   | 4,922   | 5,380   | 5,800   | 6,100   | 6,500   | 6,800   | 7,100   | 7,400   | 7,600   | 7,700   | 7,800   | 7,800   |
| Total Overlap Between Dependant Categories                                   | 4,230   | 4,036                                   | 3,766   | 3,513   | 3,028   | 2,827   | 2,659   | 3,050   | 2,301   | 2,240   | 2,101   | 1,972   | 1,012   | 895     | 800     | 700     | 600     | 500     | 500     | 400     | 400     | 400     | 300     | 300     |
| Total Dependants                                                             | 195,385 | 185,566                                 | 175,380 | 165,333 | 157,383 | 146,921 | 137,156 | 127,220 | 117,358 | 109,760 | 103,806 | 97,245  | 86,058  | 80,089  | 74,800  | 70,100  | 66,000  | 62,500  | 59,400  | 56,700  | 54,300  | 52,000  | 49,900  | 47,800  |
|                                                                              |         | *************************************** |         |         |         |         | •       |         |         | •       |         |         |         |         |         |         |         |         |         |         |         |         |         |         |
| Total Veterans and Total Dependants Overlap                                  | 3,564   | 3,290                                   | 2,968   | 2,693   | 1,590   | 1,366   | 1,172   | 1,006   | 894     | 844     | 1,042   | 1,066   | 963     | 941     | 1,000   | 1,000   | 1,000   | 1,100   | 1,100   | 1,200   | 1,200   | 1,300   | 1,400   | 1,400   |
|                                                                              |         |                                         |         |         |         |         |         |         |         |         |         |         |         |         |         |         |         |         |         |         |         |         |         |         |
| Nett Total Clients ****                                                      | 367,815 | 348,929                                 | 330,621 | 313,880 | 331,727 | 316,571 | 303,288 | 291,285 | 282,314 | 292,674 | 328,310 | 336,410 | 340,481 | 344,867 | 350,100 | 355,100 | 359,800 | 364,200 | 368,300 | 372,000 | 375,300 | 378,300 | 380,700 | 382,800 |

<sup>\*</sup> Starting on 1 January 2022, the Disability Pension has been renamed to the Disability Compensation Payment. This was done to reflect the fact that the Disability Pension is not an income support pension but is instead a compensation payment.

In contrast, the Nett Total Client count also includes any veteran with one or more service related disabilities accepted under the DRCA or the MRCA as well as dependent children of veterans currently receiving student payments under the VCES or MRCAETS

<sup>\*\*\*\*</sup> From June 2014 this report contains a more complete count of total DVA clients. The previous count; Net Total Beneficiaries; included all persons receiving a VEA pension/allowance or holding a treatment or pharmaceutical entitlement card.