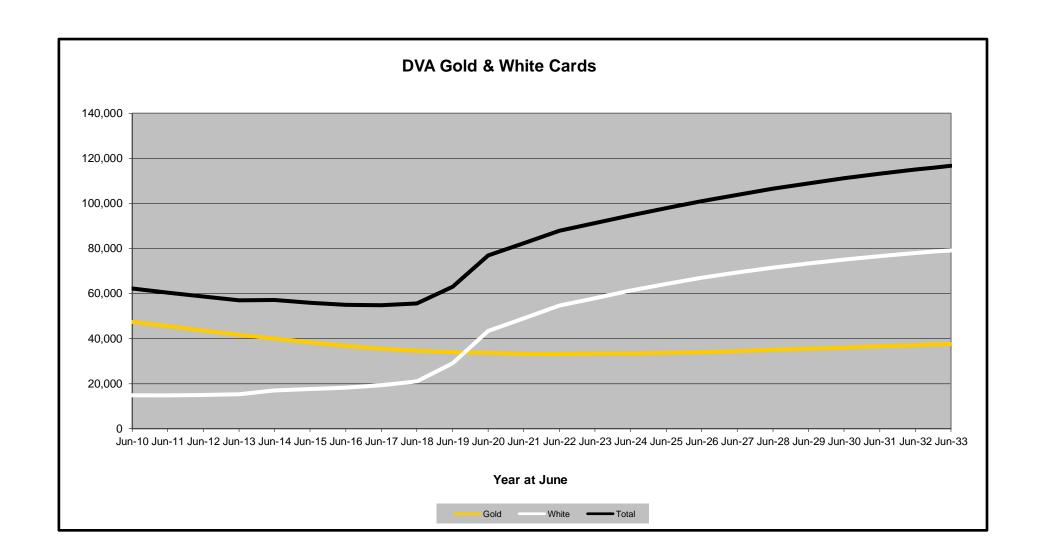

## DVA PROJECTED BENEFICIARY NUMBERS WITH ACTUALS TO 30 JUNE 2023 - AUSTRALIA

Executive Summary of DVA Beneficiaries in Receipt of Pension(s), Allowance(s) or Health Care

| BENEFICIARY CATEGORY                                      |         |         |         |         |         |         | ACTUA   | L DATA  |         |         |         |         |         |         |         |         |         |         | FORECAS | ST DATA |         |         |         |         |
|-----------------------------------------------------------|---------|---------|---------|---------|---------|---------|---------|---------|---------|---------|---------|---------|---------|---------|---------|---------|---------|---------|---------|---------|---------|---------|---------|---------|
| (Subsets of Net Total Beneficaries on Previous Page)      | June    |
|                                                           | 2010    | 2011    | 2012    | 2013    | 2014    | 2015    | 2016    | 2017    | 2018    | 2019    | 2020    | 2021    | 2022    | 2023    | 2024    | 2025    | 2026    | 2027    | 2028    | 2029    | 2030    | 2031    | 2032    | 2033    |
| Health Treatment Card Holders :                           |         |         |         |         |         |         |         |         |         |         |         |         |         |         |         |         |         |         |         |         |         |         |         |         |
| Gold Cards                                                | 207,945 | 196,619 | 185,031 | 174,168 | 163,578 | 153,033 | 143,635 | 135,263 | 128,517 | 122,536 | 117,072 | 112,146 | 107,665 | 104,148 | 101,000 | 98,700  | 97,200  | 96,100  | 95,500  | 95,200  | 95,200  | 95,300  | 95,600  | 95,900  |
| White Cards                                               | 49,621  | 48,986  | 48,769  | 49,013  | 53,984  | 55,148  | 56,610  | 58,705  | 62,450  | 84,624  | 133,539 | 151,019 | 168,540 | 179,759 | 191,300 | 201,500 | 210,400 | 218,300 | 225,300 | 231,600 | 237,000 | 241,900 | 246,100 | 249,900 |
| Total Health Treatment Cards                              | 257,566 | 245,605 | 233,800 | 223,181 | 217,562 | 208,181 | 200,245 | 193,968 | 190,967 | 207,160 | 250,611 | 263,165 | 276,205 | 283,907 | 292,300 | 300,200 | 307,600 | 314,500 | 320,800 | 326,800 | 332,200 | 337,300 | 341,700 | 345,800 |
|                                                           |         |         |         |         |         |         |         |         |         |         |         |         |         |         |         |         |         |         |         |         |         |         |         |         |
| Repatriation Pharmaceutical Benefits Cards (Orange Cards) | 10,614  | 9,293   | 7,996   | 6,817   | 5,744   | 4,709   | 3,799   | 3,024   | 2,315   | 1,774   | 1,330   | 981     | 659     | 444     | 300     | 200     | 100     | 100     | 0       | 0       | 0       | 0       | 0       | 0       |
|                                                           |         |         |         |         |         |         |         |         |         |         |         |         |         |         |         |         |         |         |         |         |         |         |         |         |
| Other Income Support Categories:                          |         |         |         |         |         |         |         |         |         |         |         |         |         |         |         |         |         |         |         |         |         |         |         | ,       |
| Income Support Supplement                                 | 77,584  | 73,970  | 69,989  | 65,730  | 61,463  | 56,725  | 52,292  | 47,036  | 42,464  | 38,403  | 34,571  | 30,984  | 27,730  | 24,662  | 22,200  | 20,000  | 18,300  | 16,800  | 15,600  | 14,600  | 13,800  | 13,000  | 12,400  | 11,800  |
| Age Pensioners                                            | 5,167   | 4,779   | 4,412   | 4,121   | 3,833   | 3,658   | 3,538   | 3,380   | 3,225   | 3,338   | 3,379   | 3,427   | 3,638   | 3,803   | 3,900   | 4,000   | 4,100   | 4,200   | 4,400   | 4,500   | 4,600   | 4,800   | 4,900   | 4,900   |
| Commonwealth Seniors Health Cards (CSHC)                  | 7,269   | 7,014   | 6,428   | 6,069   | 5,150   | 4,698   | 4,321   | 7,222   | 4,098   | 4,092   | 3,954   | 3,670   | 3,549   | 3,466   | 3,300   | 3,100   | 3,000   | 2,900   | 2,800   | 2,700   | 2,600   | 2,500   | 2,400   | 2,300   |
| Defence Force Income Support Supplement (DFISA) (a)       | 18,678  | 17,941  | 17,050  | 16,159  | 15,447  | 15,192  | 14,784  | 14,174  | 13,933  | 14,328  | 14,212  | 14,270  | 0       | 0       | 0       | 0       | 0       | 0       | 0       | 0       | 0       | 0       | 0       | 0       |
|                                                           |         |         |         |         |         |         |         |         |         |         |         |         |         |         |         |         |         |         |         |         |         |         |         |         |
| Total Income Support Beneficiaries (b)                    | 283,823 | 267,297 | 250,472 | 234,603 | 219,153 | 204,180 | 190,423 | 176,232 | 161,184 | 151,543 | 142,222 | 133,682 | 114,135 | 106,484 | 99,600  | 93,400  | 87,800  | 82,600  | 77,900  | 73,500  | 69,400  | 65,500  | 61,800  | 58,200  |
| Total Disability Compensation Beneficiaries (c)           | 222,876 | 212,749 | 202,154 | 192,236 | 182,345 | 171,874 | 162,247 | 153,463 | 144,843 | 137,352 | 131,050 | 124,823 | 118,292 | 112,389 | 107,100 | 102,400 | 98,400  | 94,800  | 91,600  | 88,600  | 85,900  | 83,300  | 80,700  | 78,100  |

- (a) DFISA was abolished on 1 January 2022, since the payment became redundant when DVA's Disability Compensation Payment and some other relevant DVA payments were exempted from means tests for social security income support.
- (b) Includes veteran service pensions, dependant service pensions, income support supplement, age pensions, commonwealth seniors health cards and DFISA recipients.
- (c) Includes disability, war widow, orphan and adequate means of support pensions.