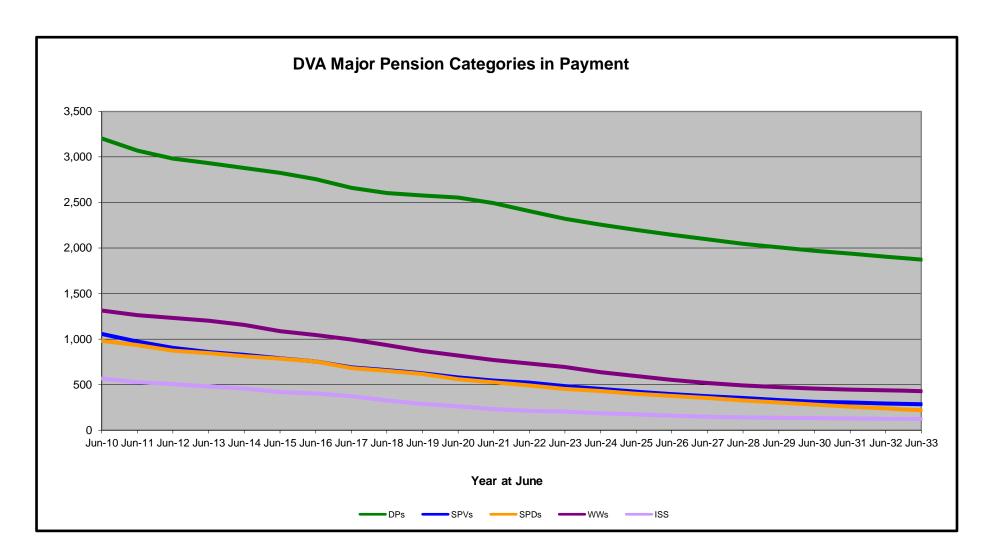

### DVA PROJECTED BENEFICIARY NUMBERS WITH ACTUALS TO 30 JUNE 2023 - AUSTRALIA

Executive Summary of DVA Beneficiaries in Receipt of Pension(s), Allowance(s) or Health Care

| BENEFICIARY CATEGORY                                                         |         |                                         |         |         |         |         | ACTUAL  | DATA    |         |         |         |         |         |         |         |         |         |         | FORECAS | ST DATA |         |         |         |         |
|------------------------------------------------------------------------------|---------|-----------------------------------------|---------|---------|---------|---------|---------|---------|---------|---------|---------|---------|---------|---------|---------|---------|---------|---------|---------|---------|---------|---------|---------|---------|
|                                                                              | June    | June                                    | June    | June    | June    | June    | June    | June    | June    | June    | June    | June    | June    | June    | June    | June    | June    | June    | June    | June    | June    | June    | June    | June    |
|                                                                              | 2010    | 2011                                    | 2012    | 2013    | 2014    | 2015    | 2016    | 2017    | 2018    | 2019    | 2020    | 2021    | 2022    | 2023    | 2024    | 2025    | 2026    | 2027    | 2028    | 2029    | 2030    | 2031    | 2032    | 2033    |
| Votovovo                                                                     |         |                                         |         |         |         |         |         |         |         |         |         |         |         |         |         |         |         |         |         |         |         |         |         |         |
| Veterans:                                                                    | 400.055 | 440.400                                 | 440.044 | 405 705 | 404.050 | 00.400  | 00.074  | 00.074  | 05.044  | 00.000  | 04.040  | 00.050  | 77.007  | 70.400  | 74.000  | 70.000  | 74 000  | 00 500  | 07.000  | 00.000  | 0.4.700 | 00.000  | 04.000  | 50.400  |
| Disability Compensation Payment Recipients*                                  | 122,355 | 116,498                                 | •       | 105,705 | 101,059 | 96,493  | 92,374  | 88,974  | 85,811  | 83,363  | 81,918  | 80,252  | 77,967  | 76,126  | 74,300  | 72,600  | 71,000  | 69,500  | 67,900  | 66,300  | 64,700  | 63,000  | 61,300  | 59,400  |
| Age Pension Veterans (Included Above)                                        | 3,006   | 2,771                                   | 2,562   | 2,405   | 2,244   | 2,151   | 2,097   | 2,026   | 1,940   | 2,058   | 2,096   | 2,148   | 2,335   | 2,473   | 2,600   | 2,700   | 2,800   | 3,000   | 3,100   | 3,300   | 3,400   | 3,500   | 3,600   | 3,700   |
| Service Pension Veterans                                                     | 95,363  | 88,652                                  | -       | 76,523  | 71,266  | 66,016  | 61,504  | 55,641  | 52,011  | 48,958  | 46,244  | 43,844  | 41,481  | 39,216  | 37,100  | 35,100  | 33,200  | 31,400  | 29,500  | 27,700  | 25,900  | 24,100  | 22,400  | 20,600  |
| Disability Compensation Payment Recipient & Service Pension Veteran Overlap* | 62,077  | 58,300                                  | 54,638  | 51,371  | 48,307  | 45,206  | 42,542  | 38,738  | 36,604  | 34,688  | 32,988  | 31,454  | 29,904  | 28,355  | 26,900  | 25,400  | 24,000  | 22,600  | 21,100  | 19,700  | 18,200  | 16,800  | 15,300  | 13,900  |
| Treatment Cards, Allowances or Accepted Disabilities Only                    | 20,353  | 19,803                                  | 19,974  | 20,383  | 51,867  | 53,713  | 55,968  | 59,194  | 64,606  | 86,032  | 130,372 | 147,589 | 165,842 | 178,732 | 191,700 | 203,700 | 214,600 | 224,500 | 233,700 | 242,100 | 249,900 | 257,200 | 263,900 | 270,200 |
| MRCA Veterans                                                                | n/a     | n/a                                     | n/a     | n/a     | 16,732  | 19,561  | 22,337  | 25,596  | 29,612  | 36,875  | 43,169  | 48,985  | 53,672  | 60,621  | 66,600  | 72,600  | 78,700  | 84,800  | 90,900  | 96,900  | 102,900 | 108,800 | 114,600 | 120,400 |
| DRCA Veterans                                                                | n/a     | n/a                                     | n/a     | n/a     | 50,223  | 50,757  | 51,388  | 52,019  | 52,588  | 54,242  | 56,341  | 57,679  | 59,342  | 61,155  | 62,400  | 63,800  | 65,100  | 66,500  | 67,800  | 69,000  | 70,000  | 71,000  | 71,700  | 72,300  |
| Total Veterans                                                               | 175,994 | 166,653                                 | 158,209 | 151,240 | 175,934 | 171,016 | 167,304 | 165,071 | 165,824 | 183,665 | 225,546 | 240,231 | 255,386 | 265,719 | 276,300 | 286,000 | 294,800 | 302,800 | 310,000 | 316,500 | 322,300 | 327,600 | 332,200 | 336,400 |
|                                                                              |         |                                         |         |         |         |         |         |         |         |         |         |         |         |         |         |         |         |         |         |         |         |         |         |         |
| Dependants :                                                                 |         |                                         |         |         |         |         |         |         |         |         |         |         |         |         |         |         |         |         |         |         |         |         |         |         |
| Service Pension Dependants                                                   | 83,879  | 78,716                                  | 73,827  | 69,174  | 64,902  | 60,631  | 56,670  | 51,329  | 47,928  | 45,071  | 42,520  | 40,216  | 37,737  | 35,337  | 33,200  | 31,100  | 29,200  | 27,400  | 25,700  | 24,000  | 22,500  | 21,100  | 19,700  | 18,500  |
| War Widow(er)s                                                               | 101,090 | 96,761                                  | 91,925  | 86,865  | 81,531  | 75,536  | 69,960  | 64,500  | 59,001  | 53,899  | 49,000  | 44,391  | 40,101  | 36,013  | 32,500  | 29,500  | 27,100  | 25,000  | 23,400  | 22,000  | 20,900  | 20,000  | 19,200  | 18,400  |
| Orphans                                                                      | 190     | 187                                     | 179     | 171     | 177     | 173     | 150     | 157     | 155     | 150     | 136     | 143     | 155     | 167     | 170     | 170     | 170     | 160     | 150     | 140     | 130     | 120     | 120     | 110     |
| Adequate Means of Support (AMS) **                                           | 449     | 431                                     | 419     | 408     | 398     | 382     | 367     | 355     | 331     | 320     | 304     | 290     | 274     | 254     | 250     | 250     | 240     | 240     | 230     | 230     | 220     | 210     | 210     | 200     |
| Age Pension Partners                                                         | 2,161   | 2,008                                   | 1,850   | 1,716   | 1,545   | 1,470   | 1,408   | 1,324   | 1,257   | 1,248   | 1,285   | 1,284   | 1,312   | 1,344   | 1,300   | 1,300   | 1,300   | 1,300   | 1,300   | 1,300   | 1,200   | 1,200   | 1,200   | 1,200   |
| Commonwealth Seniors Health Cards (CSHC) Dependants                          | 4,153   | 4,100                                   | 3,849   | 3,694   | 3,214   | 3,055   | 2,835   | 4,449   | 2,660   | 2,621   | 2,475   | 2,277   | 2,136   | 2,006   | 1,800   | 1,700   | 1,600   | 1,500   | 1,400   | 1,300   | 1,300   | 1,200   | 1,100   | 1,100   |
| Defence Force Income Support Supplement (DFISA) Dependants ***               | 7,282   | 6,974                                   | 6,567   | 6,228   | 5,879   | 5,811   | 5,711   | 5,460   | 5,404   | 5,540   | 5,476   | 5,515   | 0       | o       | 0       | 0       | 0       | 0       | 0       | 0       | 0       | 0       | 0       | 0       |
| MRCA Dependants                                                              | n/a     | n/a                                     | n/a     | n/a     | 158     | 177     | 188     | 219     | 252     | 294     | 336     | 385     | 433     | 483     | 500     | 600     | 600     | 700     | 700     | 800     | 800     | 800     | 900     | 900     |
| Other Dependants                                                             | 411     | 425                                     | 530     | 590     | 2,607   | 2,513   | 2,526   | 2,477   | 2,671   | 2,860   | 4,375   | 4,716   | 4,922   | 5,380   | 5,800   | 6,100   | 6,500   | 6,800   | 7,100   | 7,400   | 7,600   | 7,700   | 7,800   | 7,800   |
| Total Overlap Between Dependant Categories                                   | 4,230   | 4,036                                   | 3,766   | 3,513   | 3,028   | 2,827   | 2,659   | 3,050   | 2,301   | 2,240   | 2,101   | 1,972   | 1,012   | 895     | 800     | 700     | 600     | 500     | 500     | 400     | 400     | 400     | 300     | 300     |
| Total Dependants                                                             | 195,385 | 185,566                                 | 175,380 | 165,333 | 157,383 | 146,921 | 137,156 | 127,220 | 117,358 | 109,760 | 103,806 | 97,245  | 86,058  | 80,089  | 74,800  | 70,100  | 66,000  | 62,500  | 59,400  | 56,700  | 54,300  | 52,000  | 49,900  | 47,800  |
|                                                                              |         | *************************************** |         |         |         |         | •       |         |         | •       |         |         |         |         |         |         |         |         |         |         |         |         |         |         |
| Total Veterans and Total Dependants Overlap                                  | 3,564   | 3,290                                   | 2,968   | 2,693   | 1,590   | 1,366   | 1,172   | 1,006   | 894     | 844     | 1,042   | 1,066   | 963     | 941     | 1,000   | 1,000   | 1,000   | 1,100   | 1,100   | 1,200   | 1,200   | 1,300   | 1,400   | 1,400   |
|                                                                              |         |                                         |         |         |         |         |         |         |         |         |         |         |         |         |         |         |         |         |         |         |         |         |         |         |
| Nett Total Clients ****                                                      | 367,815 | 348,929                                 | 330,621 | 313,880 | 331,727 | 316,571 | 303,288 | 291,285 | 282,314 | 292,674 | 328,310 | 336,410 | 340,481 | 344,867 | 350,100 | 355,100 | 359,800 | 364,200 | 368,300 | 372,000 | 375,300 | 378,300 | 380,700 | 382,800 |

## DVA PROJECTED BENEFICIARY NUMBERS WITH ACTUALS TO 30 JUNE 2023 - AUSTRALIA

Executive Summary of DVA Beneficiaries in Receipt of Pension(s), Allowance(s) or Health Care

| BENEFICIARY CATEGORY                                      |         |         |         |         |         |         | ACTUA   | L DATA  |         |         |         |         |         |         |         |         |         |         | FORECAS | ST DATA |         |         |         |         |
|-----------------------------------------------------------|---------|---------|---------|---------|---------|---------|---------|---------|---------|---------|---------|---------|---------|---------|---------|---------|---------|---------|---------|---------|---------|---------|---------|---------|
| (Subsets of Net Total Beneficaries on Previous Page)      | June    |
|                                                           | 2010    | 2011    | 2012    | 2013    | 2014    | 2015    | 2016    | 2017    | 2018    | 2019    | 2020    | 2021    | 2022    | 2023    | 2024    | 2025    | 2026    | 2027    | 2028    | 2029    | 2030    | 2031    | 2032    | 2033    |
| Health Treatment Card Holders :                           |         |         |         |         |         |         |         |         |         |         |         |         |         |         |         |         |         |         |         |         |         |         |         |         |
| Gold Cards                                                | 207,945 | 196,619 | 185,031 | 174,168 | 163,578 | 153,033 | 143,635 | 135,263 | 128,517 | 122,536 | 117,072 | 112,146 | 107,665 | 104,148 | 101,000 | 98,700  | 97,200  | 96,100  | 95,500  | 95,200  | 95,200  | 95,300  | 95,600  | 95,900  |
| White Cards                                               | 49,621  | 48,986  | 48,769  | 49,013  | 53,984  | 55,148  | 56,610  | 58,705  | 62,450  | 84,624  | 133,539 | 151,019 | 168,540 | 179,759 | 191,300 | 201,500 | 210,400 | 218,300 | 225,300 | 231,600 | 237,000 | 241,900 | 246,100 | 249,900 |
| Total Health Treatment Cards                              | 257,566 | 245,605 | 233,800 | 223,181 | 217,562 | 208,181 | 200,245 | 193,968 | 190,967 | 207,160 | 250,611 | 263,165 | 276,205 | 283,907 | 292,300 | 300,200 | 307,600 | 314,500 | 320,800 | 326,800 | 332,200 | 337,300 | 341,700 | 345,800 |
|                                                           |         |         |         |         |         |         |         |         |         |         |         |         |         |         |         |         |         |         |         |         |         |         |         |         |
| Repatriation Pharmaceutical Benefits Cards (Orange Cards) | 10,614  | 9,293   | 7,996   | 6,817   | 5,744   | 4,709   | 3,799   | 3,024   | 2,315   | 1,774   | 1,330   | 981     | 659     | 444     | 300     | 200     | 100     | 100     | 0       | 0       | 0       | 0       | 0       | 0       |
|                                                           |         |         |         |         |         |         |         |         |         |         |         |         |         |         |         |         |         |         |         |         |         |         |         |         |
| Other Income Support Categories:                          |         |         |         |         |         |         |         |         |         |         |         |         |         |         |         |         |         |         |         |         |         |         |         | ,       |
| Income Support Supplement                                 | 77,584  | 73,970  | 69,989  | 65,730  | 61,463  | 56,725  | 52,292  | 47,036  | 42,464  | 38,403  | 34,571  | 30,984  | 27,730  | 24,662  | 22,200  | 20,000  | 18,300  | 16,800  | 15,600  | 14,600  | 13,800  | 13,000  | 12,400  | 11,800  |
| Age Pensioners                                            | 5,167   | 4,779   | 4,412   | 4,121   | 3,833   | 3,658   | 3,538   | 3,380   | 3,225   | 3,338   | 3,379   | 3,427   | 3,638   | 3,803   | 3,900   | 4,000   | 4,100   | 4,200   | 4,400   | 4,500   | 4,600   | 4,800   | 4,900   | 4,900   |
| Commonwealth Seniors Health Cards (CSHC)                  | 7,269   | 7,014   | 6,428   | 6,069   | 5,150   | 4,698   | 4,321   | 7,222   | 4,098   | 4,092   | 3,954   | 3,670   | 3,549   | 3,466   | 3,300   | 3,100   | 3,000   | 2,900   | 2,800   | 2,700   | 2,600   | 2,500   | 2,400   | 2,300   |
| Defence Force Income Support Supplement (DFISA) (a)       | 18,678  | 17,941  | 17,050  | 16,159  | 15,447  | 15,192  | 14,784  | 14,174  | 13,933  | 14,328  | 14,212  | 14,270  | 0       | 0       | 0       | 0       | 0       | 0       | 0       | 0       | 0       | 0       | 0       | 0       |
|                                                           |         |         |         |         |         |         |         |         |         |         |         |         |         |         |         |         |         |         |         |         |         |         |         |         |
| Total Income Support Beneficiaries (b)                    | 283,823 | 267,297 | 250,472 | 234,603 | 219,153 | 204,180 | 190,423 | 176,232 | 161,184 | 151,543 | 142,222 | 133,682 | 114,135 | 106,484 | 99,600  | 93,400  | 87,800  | 82,600  | 77,900  | 73,500  | 69,400  | 65,500  | 61,800  | 58,200  |
| Total Disability Compensation Beneficiaries (c)           | 222,876 | 212,749 | 202,154 | 192,236 | 182,345 | 171,874 | 162,247 | 153,463 | 144,843 | 137,352 | 131,050 | 124,823 | 118,292 | 112,389 | 107,100 | 102,400 | 98,400  | 94,800  | 91,600  | 88,600  | 85,900  | 83,300  | 80,700  | 78,100  |