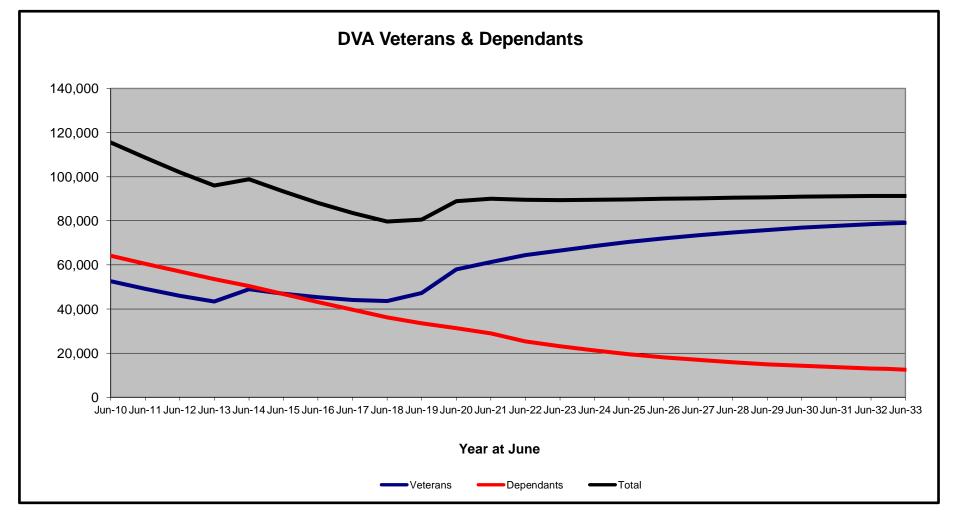

### DVA PROJECTED BENEFICIARY NUMBERS WITH ACTUALS TO 30 JUNE 2023 - NEW SOUTH WALES

Executive Summary of DVA Beneficiaries in Receipt of Pension(s), Allowance(s) or Health Care

| BENEFICIARY CATEGORY                                                         |         |         |         |        |        |        | ACTUAL | . DATA |        |        |        |        |        |        |        |        |        |        | FORECAS | ST DATA |        |        |        |        |
|------------------------------------------------------------------------------|---------|---------|---------|--------|--------|--------|--------|--------|--------|--------|--------|--------|--------|--------|--------|--------|--------|--------|---------|---------|--------|--------|--------|--------|
|                                                                              | June    | June    | June    | June   | June   | June   | June   | June   | June   | June   | June   | June   | June   | June   | June   | June   | June   | June   | June    | June    | June   | June   | June   | June   |
|                                                                              | 2010    | 2011    | 2012    | 2013   | 2014   | 2015   | 2016   | 2017   | 2018   | 2019   | 2020   | 2021   | 2022   | 2023   | 2024   | 2025   | 2026   | 2027   | 2028    | 2029    | 2030   | 2031   | 2032   | 2033   |
|                                                                              |         |         |         |        |        |        |        |        |        |        |        |        |        |        |        |        |        |        |         |         |        |        |        |        |
| Veterans :                                                                   |         |         |         |        |        |        |        |        |        |        |        |        |        |        |        |        |        |        |         |         |        |        |        |        |
| Disability Compensation Payment Recipients*                                  | 36,510  | 34,235  | 31,988  | 30,119 | 28,257 | 26,502 | 24,873 | 23,504 | 22,243 | 21,198 | 20,509 | 19,805 | 18,944 | 18,182 | 17,500 | 16,900 | 16,300 | 15,700 | 15,200  | 14,700  | 14,200 | 13,700 | 13,200 | 12,700 |
| Age Pension Veterans (Included Above)                                        | 1,055   | 959     | 868     | 791    | 700    | 644    | 594    | 533    | 488    | 489    | 479    | 481    | 509    | 536    | 600    | 600    | 600    | 600    | 700     | 700     | 700    | 700    | 800    | 800    |
| Service Pension Veterans                                                     | 29,497  | 27,210  | 24,954  | 23,067 | 21,211 | 19,527 | 18,026 | 16,100 | 14,877 | 13,876 | 13,001 | 12,258 | 11,497 | 10,778 | 10,100 | 9,500  | 8,900  | 8,300  | 7,700   | 7,200   | 6,700  | 6,200  | 5,700  | 5,200  |
| Disability Compensation Payment Recipient & Service Pension Veteran Overlap* | 19,371  | 17,961  | 16,535  | 15,326 | 14,115 | 12,982 | 11,999 | 10,641 | 9,844  | 9,190  | 8,601  | 8,140  | 7,629  | 7,126  | 6,700  | 6,200  | 5,800  | 5,400  | 5,000   | 4,600   | 4,200  | 3,900  | 3,500  | 3,200  |
| Treatment Cards, Allowances or Accepted Disabilities Only                    | 5,928   | 5,671   | 5,566   | 5,556  | 13,564 | 13,898 | 14,398 | 15,150 | 16,369 | 21,302 | 33,006 | 37,409 | 41,645 | 44,602 | 47,600 | 50,300 | 52,700 | 54,900 | 56,800  | 58,600  | 60,200 | 61,700 | 63,100 | 64,300 |
| MRCA Veterans                                                                | n/a     | n/a     | n/a     | n/a    | 4,082  | 4,768  | 5,475  | 6,298  | 7,337  | 9,103  | 10,614 | 11,867 | 12,955 | 14,498 | 15,900 | 17,300 | 18,700 | 20,100 | 21,400  | 22,800  | 24,100 | 25,500 | 26,800 | 28,000 |
| DRCA Veterans                                                                | n/a     | n/a     | n/a     | n/a    | 12,010 | 12,118 | 12,231 | 12,321 | 12,428 | 12,670 | 13,015 | 13,247 | 13,447 | 13,670 | 13,800 | 14,000 | 14,200 | 14,300 | 14,500  | 14,600  | 14,700 | 14,800 | 14,900 | 15,000 |
| Total Veterans                                                               | 52,564  | 49,155  | 45,973  | 43,416 | 48,939 | 46,945 | 45,298 | 44,113 | 43,645 | 47,186 | 57,915 | 61,332 | 64,457 | 66,436 | 68,500 | 70,400 | 72,000 | 73,500 | 74,800  | 75,900  | 76,900 | 77,700 | 78,400 | 79,100 |
|                                                                              |         |         |         |        |        |        |        |        |        |        |        |        |        |        |        |        |        |        |         |         |        |        |        |        |
| Dependants :                                                                 |         |         |         |        |        |        |        |        |        |        |        |        |        |        |        |        |        |        |         |         |        |        |        |        |
| Service Pension Dependants                                                   | 24,994  | 23,287  | 21,640  | 20,055 | 18,637 | 17,269 | 15,929 | 14,247 | 13,153 | 12,280 | 11,507 | 10,818 | 10,076 | 9,417  | 8,800  | 8,300  | 7,800  | 7,300  | 6,900   | 6,500   | 6,100  | 5,700  | 5,400  | 5,100  |
| War Widow(er)s                                                               | 35,855  | 34,128  | 32,431  | 30,652 | 28,723 | 26,569 | 24,507 | 22,489 | 20,437 | 18,621 | 16,747 | 15,021 | 13,296 | 11,654 | 10,300 | 9,200  | 8,200  | 7,500  | 6,800   | 6,300   | 5,900  | 5,500  | 5,200  | 4,900  |
| Orphans                                                                      | 53      | 47      | 47      | 47     | 44     | 52     | 45     | 51     | 49     | 46     | 43     | 46     | 50     | 49     | 50     | 50     | 40     | 40     | 40      | 30      | 30     | 30     | 30     | 30     |
| Adequate Means of Support (AMS) **                                           | 150     | 145     | 139     | 136    | 131    | 126    | 123    | 119    | 114    | 110    | 108    | 104    | 97     | 90     | 90     | 90     | 90     | 80     | 80      | 80      | 80     | 70     | 70     | 70     |
| Age Pension Partners                                                         | 754     | 692     | 624     | 557    | 478    | 443    | 401    | 358    | 325    | 306    | 303    | 284    | 289    | 284    | 300    | 300    | 300    | 300    | 300     | 200     | 200    | 200    | 200    | 200    |
| Commonwealth Seniors Health Cards (CSHC) Dependants                          | 1,206   | 1,183   | 1,136   | 1,108  | 988    | 926    | 859    | 1,379  | 795    | 789    | 774    | 717    | 654    | 593    | 500    | 500    | 500    | 400    | 400     | 400     | 300    | 300    | 300    | 300    |
| Defence Force Income Support Supplement (DFISA) Dependants ***               | 2,290   | 2,146   | 1,983   | 1,830  | 1,663  | 1,598  | 1,517  | 1,402  | 1,366  | 1,351  | 1,312  | 1,315  | 0      | 0      | 0      | 0      | 0      | 0      | 0       | 0       | 0      | 0      | 0      | 0      |
| MRCA Dependants                                                              | n/a     | n/a     | n/a     | n/a    | 45     | 47     | 52     | 55     | 61     | 74     | 74     | 90     | 103    | 112    | 120    | 130    | 150    | 160    | 170     | 180     | 190    | 200    | 210    | 220    |
| Other Dependants                                                             | 143     | 145     | 181     | 209    | 627    | 581    | 574    | 526    | 615    | 639    | 1,003  | 1,042  | 1,077  | 1,148  | 1,200  | 1,300  | 1,300  | 1,400  | 1,400   | 1,500   | 1,600  | 1,700  | 1,700  | 1,800  |
| Total Overlap Between Dependant Categories                                   | 1,290   | 1,232   | 1,145   | 1,060  | 919    | 857    | 773    | 931    | 652    | 625    | 591    | 541    | 317    | 274    | 200    | 200    | 200    | 200    | 100     | 100     | 100    | 100    | 100    | 100    |
| Total Dependants                                                             | 64,155  | 60,541  | 57,036  | 53,534 | 50,417 | 46,754 | 43,234 | 39,695 | 36,263 | 33,591 | 31,280 | 28,896 | 25,325 | 23,073 | 21,200 | 19,600 | 18,100 | 16,900 | 15,900  | 15,000  | 14,300 | 13,600 | 13,100 | 12,500 |
|                                                                              |         |         |         |        |        |        |        |        |        |        |        |        |        |        |        |        |        |        |         |         |        |        |        |        |
| Total Veterans and Total Dependants Overlap                                  | 1,203   | 1,089   | 1,018   | 914    | 522    | 429    | 360    | 297    | 249    | 218    | 245    | 234    | 208    | 199    | 200    | 200    | 200    | 200    | 200     | 200     | 200    | 200    | 300    | 300    |
|                                                                              |         |         |         |        |        |        |        |        |        |        |        |        |        |        |        |        |        |        |         |         |        |        |        |        |
| Nett Total Clients ****                                                      | 115,516 | 108.607 | 101.991 | 96.036 | 98,834 | 93,270 | 88,172 | 83,511 | 79.666 | 80.577 | 88,950 | 89,994 | 89.574 | 89,310 | 89,500 | 89.800 | 90,000 | 90,200 | 90.400  | 90,700  | 90,900 | 91.100 | 91.200 | 91,300 |