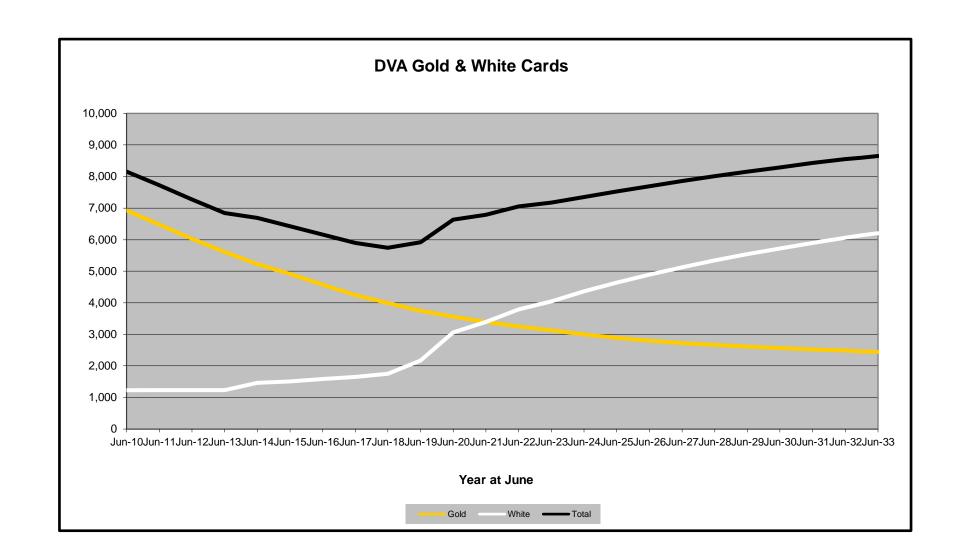

## DVA PROJECTED BENEFICIARY NUMBERS WITH ACTUALS TO 30 JUNE 2023 - AUSTRALIA

Executive Summary of DVA Beneficiaries in Receipt of Pension(s), Allowance(s) or Health Care

| BENEFICIARY CATEGORY                                      |         |         |         |         |         |         | ACTUA   | L DATA  |         |         |         |         |         |         |         |         |         |         | FORECAS | ST DATA |         |         |         |         |
|-----------------------------------------------------------|---------|---------|---------|---------|---------|---------|---------|---------|---------|---------|---------|---------|---------|---------|---------|---------|---------|---------|---------|---------|---------|---------|---------|---------|
| (Subsets of Net Total Beneficaries on Previous Page)      | June    |
|                                                           | 2010    | 2011    | 2012    | 2013    | 2014    | 2015    | 2016    | 2017    | 2018    | 2019    | 2020    | 2021    | 2022    | 2023    | 2024    | 2025    | 2026    | 2027    | 2028    | 2029    | 2030    | 2031    | 2032    | 2033    |
| Health Treatment Card Holders :                           |         |         |         |         |         |         |         |         |         |         |         |         |         |         |         |         |         |         |         |         |         |         |         |         |
| Gold Cards                                                | 207,945 | 196,619 | 185,031 | 174,168 | 163,578 | 153,033 | 143,635 | 135,263 | 128,517 | 122,536 | 117,072 | 112,146 | 107,665 | 104,148 | 101,000 | 98,700  | 97,200  | 96,100  | 95,500  | 95,200  | 95,200  | 95,300  | 95,600  | 95,900  |
| White Cards                                               | 49,621  | 48,986  | 48,769  | 49,013  | 53,984  | 55,148  | 56,610  | 58,705  | 62,450  | 84,624  | 133,539 | 151,019 | 168,540 | 179,759 | 191,300 | 201,500 | 210,400 | 218,300 | 225,300 | 231,600 | 237,000 | 241,900 | 246,100 | 249,900 |
| Total Health Treatment Cards                              | 257,566 | 245,605 | 233,800 | 223,181 | 217,562 | 208,181 | 200,245 | 193,968 | 190,967 | 207,160 | 250,611 | 263,165 | 276,205 | 283,907 | 292,300 | 300,200 | 307,600 | 314,500 | 320,800 | 326,800 | 332,200 | 337,300 | 341,700 | 345,800 |
|                                                           |         |         |         |         |         |         |         |         |         |         |         |         |         |         |         |         |         |         |         |         |         |         |         |         |
| Repatriation Pharmaceutical Benefits Cards (Orange Cards) | 10,614  | 9,293   | 7,996   | 6,817   | 5,744   | 4,709   | 3,799   | 3,024   | 2,315   | 1,774   | 1,330   | 981     | 659     | 444     | 300     | 200     | 100     | 100     | 0       | 0       | 0       | 0       | 0       | 0       |
|                                                           |         |         |         |         |         |         |         |         |         |         |         |         |         |         |         |         |         |         |         |         |         |         |         |         |
| Other Income Support Categories:                          |         |         |         |         |         |         |         |         |         |         |         |         |         |         |         |         |         |         |         |         |         |         |         | ,       |
| Income Support Supplement                                 | 77,584  | 73,970  | 69,989  | 65,730  | 61,463  | 56,725  | 52,292  | 47,036  | 42,464  | 38,403  | 34,571  | 30,984  | 27,730  | 24,662  | 22,200  | 20,000  | 18,300  | 16,800  | 15,600  | 14,600  | 13,800  | 13,000  | 12,400  | 11,800  |
| Age Pensioners                                            | 5,167   | 4,779   | 4,412   | 4,121   | 3,833   | 3,658   | 3,538   | 3,380   | 3,225   | 3,338   | 3,379   | 3,427   | 3,638   | 3,803   | 3,900   | 4,000   | 4,100   | 4,200   | 4,400   | 4,500   | 4,600   | 4,800   | 4,900   | 4,900   |
| Commonwealth Seniors Health Cards (CSHC)                  | 7,269   | 7,014   | 6,428   | 6,069   | 5,150   | 4,698   | 4,321   | 7,222   | 4,098   | 4,092   | 3,954   | 3,670   | 3,549   | 3,466   | 3,300   | 3,100   | 3,000   | 2,900   | 2,800   | 2,700   | 2,600   | 2,500   | 2,400   | 2,300   |
| Defence Force Income Support Supplement (DFISA) (a)       | 18,678  | 17,941  | 17,050  | 16,159  | 15,447  | 15,192  | 14,784  | 14,174  | 13,933  | 14,328  | 14,212  | 14,270  | 0       | 0       | 0       | 0       | 0       | 0       | 0       | 0       | 0       | 0       | 0       | 0       |
|                                                           |         |         |         |         |         |         |         |         |         |         |         |         |         |         |         |         |         |         |         |         |         |         |         |         |
| Total Income Support Beneficiaries (b)                    | 283,823 | 267,297 | 250,472 | 234,603 | 219,153 | 204,180 | 190,423 | 176,232 | 161,184 | 151,543 | 142,222 | 133,682 | 114,135 | 106,484 | 99,600  | 93,400  | 87,800  | 82,600  | 77,900  | 73,500  | 69,400  | 65,500  | 61,800  | 58,200  |
| Total Disability Compensation Beneficiaries (c)           | 222,876 | 212,749 | 202,154 | 192,236 | 182,345 | 171,874 | 162,247 | 153,463 | 144,843 | 137,352 | 131,050 | 124,823 | 118,292 | 112,389 | 107,100 | 102,400 | 98,400  | 94,800  | 91,600  | 88,600  | 85,900  | 83,300  | 80,700  | 78,100  |

- (a) DFISA was abolished on 1 January 2022, since the payment became redundant when DVA's Disability Compensation Payment and some other relevant DVA payments were exempted from means tests for social security income support.
- (b) Includes veteran service pensions, dependant service pensions, income support supplement, age pensions, commonwealth seniors health cards and DFISA recipients.
- (c) Includes disability, war widow, orphan and adequate means of support pensions.