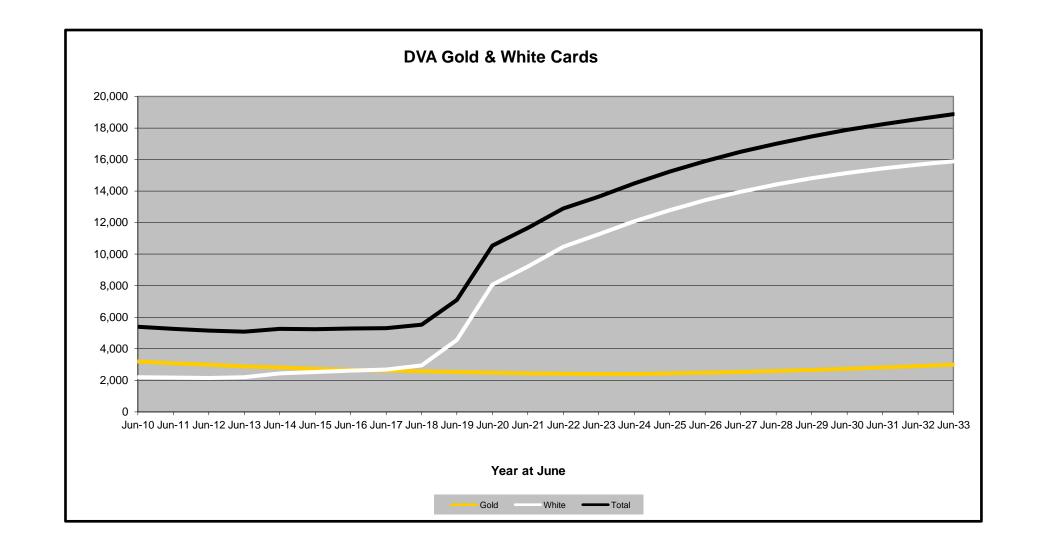

## DVA PROJECTED BENEFICIARY NUMBERS WITH ACTUALS TO 30 JUNE 2023 - AUSTRALIA

Executive Summary of DVA Beneficiaries in Receipt of Pension(s), Allowance(s) or Health Care

| BENEFICIARY CATEGORY                                      |         |         |         |         |         |         | ACTUA   | L DATA  |         |         |         |         |         |         |         |         |         |         | FORECAS | ST DATA |         |         |         |         |
|-----------------------------------------------------------|---------|---------|---------|---------|---------|---------|---------|---------|---------|---------|---------|---------|---------|---------|---------|---------|---------|---------|---------|---------|---------|---------|---------|---------|
| (Subsets of Net Total Beneficaries on Previous Page)      | June    |
|                                                           | 2010    | 2011    | 2012    | 2013    | 2014    | 2015    | 2016    | 2017    | 2018    | 2019    | 2020    | 2021    | 2022    | 2023    | 2024    | 2025    | 2026    | 2027    | 2028    | 2029    | 2030    | 2031    | 2032    | 2033    |
| Health Treatment Card Holders :                           |         |         |         |         |         |         |         |         |         |         |         |         |         |         |         |         |         |         |         |         |         |         |         |         |
| Gold Cards                                                | 207,945 | 196,619 | 185,031 | 174,168 | 163,578 | 153,033 | 143,635 | 135,263 | 128,517 | 122,536 | 117,072 | 112,146 | 107,665 | 104,148 | 101,000 | 98,700  | 97,200  | 96,100  | 95,500  | 95,200  | 95,200  | 95,300  | 95,600  | 95,900  |
| White Cards                                               | 49,621  | 48,986  | 48,769  | 49,013  | 53,984  | 55,148  | 56,610  | 58,705  | 62,450  | 84,624  | 133,539 | 151,019 | 168,540 | 179,759 | 191,300 | 201,500 | 210,400 | 218,300 | 225,300 | 231,600 | 237,000 | 241,900 | 246,100 | 249,900 |
| Total Health Treatment Cards                              | 257,566 | 245,605 | 233,800 | 223,181 | 217,562 | 208,181 | 200,245 | 193,968 | 190,967 | 207,160 | 250,611 | 263,165 | 276,205 | 283,907 | 292,300 | 300,200 | 307,600 | 314,500 | 320,800 | 326,800 | 332,200 | 337,300 | 341,700 | 345,800 |
|                                                           |         |         |         |         |         |         |         |         |         |         |         |         |         |         |         |         |         |         |         |         |         |         |         |         |
| Repatriation Pharmaceutical Benefits Cards (Orange Cards) | 10,614  | 9,293   | 7,996   | 6,817   | 5,744   | 4,709   | 3,799   | 3,024   | 2,315   | 1,774   | 1,330   | 981     | 659     | 444     | 300     | 200     | 100     | 100     | 0       | 0       | 0       | 0       | 0       | 0       |
|                                                           |         |         |         |         |         |         |         |         |         |         |         |         |         |         |         |         |         |         |         |         |         |         |         |         |
| Other Income Support Categories:                          |         |         |         |         |         |         |         |         |         |         |         |         |         |         |         |         |         |         |         |         |         |         |         | ,       |
| Income Support Supplement                                 | 77,584  | 73,970  | 69,989  | 65,730  | 61,463  | 56,725  | 52,292  | 47,036  | 42,464  | 38,403  | 34,571  | 30,984  | 27,730  | 24,662  | 22,200  | 20,000  | 18,300  | 16,800  | 15,600  | 14,600  | 13,800  | 13,000  | 12,400  | 11,800  |
| Age Pensioners                                            | 5,167   | 4,779   | 4,412   | 4,121   | 3,833   | 3,658   | 3,538   | 3,380   | 3,225   | 3,338   | 3,379   | 3,427   | 3,638   | 3,803   | 3,900   | 4,000   | 4,100   | 4,200   | 4,400   | 4,500   | 4,600   | 4,800   | 4,900   | 4,900   |
| Commonwealth Seniors Health Cards (CSHC)                  | 7,269   | 7,014   | 6,428   | 6,069   | 5,150   | 4,698   | 4,321   | 7,222   | 4,098   | 4,092   | 3,954   | 3,670   | 3,549   | 3,466   | 3,300   | 3,100   | 3,000   | 2,900   | 2,800   | 2,700   | 2,600   | 2,500   | 2,400   | 2,300   |
| Defence Force Income Support Supplement (DFISA) (a)       | 18,678  | 17,941  | 17,050  | 16,159  | 15,447  | 15,192  | 14,784  | 14,174  | 13,933  | 14,328  | 14,212  | 14,270  | 0       | 0       | 0       | 0       | 0       | 0       | 0       | 0       | 0       | 0       | 0       | 0       |
|                                                           |         |         |         |         |         |         |         |         |         |         |         |         |         |         |         |         |         |         |         |         |         |         |         |         |
| Total Income Support Beneficiaries (b)                    | 283,823 | 267,297 | 250,472 | 234,603 | 219,153 | 204,180 | 190,423 | 176,232 | 161,184 | 151,543 | 142,222 | 133,682 | 114,135 | 106,484 | 99,600  | 93,400  | 87,800  | 82,600  | 77,900  | 73,500  | 69,400  | 65,500  | 61,800  | 58,200  |
| Total Disability Compensation Beneficiaries (c)           | 222,876 | 212,749 | 202,154 | 192,236 | 182,345 | 171,874 | 162,247 | 153,463 | 144,843 | 137,352 | 131,050 | 124,823 | 118,292 | 112,389 | 107,100 | 102,400 | 98,400  | 94,800  | 91,600  | 88,600  | 85,900  | 83,300  | 80,700  | 78,100  |

- (a) DFISA was abolished on 1 January 2022, since the payment became redundant when DVA's Disability Compensation Payment and some other relevant DVA payments were exempted from means tests for social security income support.
- (b) Includes veteran service pensions, dependant service pensions, income support supplement, age pensions, commonwealth seniors health cards and DFISA recipients.
- (c) Includes disability, war widow, orphan and adequate means of support pensions.