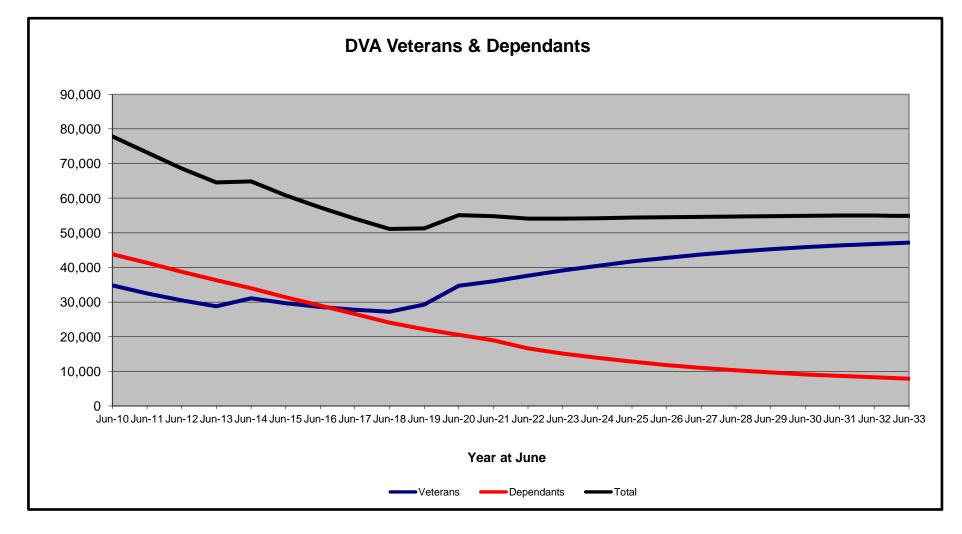

### DVA PROJECTED BENEFICIARY NUMBERS WITH ACTUALS TO 30 JUNE 2023 - AUSTRALIA

Executive Summary of DVA Beneficiaries in Receipt of Pension(s), Allowance(s) or Health Care

| BENEFICIARY CATEGORY                                                         |         |                                         |         |         |         |         | ACTUAL  | DATA    |         |         |         |         |         |         |         |         |         |         | FORECAS | ST DATA |         |         |         |         |
|------------------------------------------------------------------------------|---------|-----------------------------------------|---------|---------|---------|---------|---------|---------|---------|---------|---------|---------|---------|---------|---------|---------|---------|---------|---------|---------|---------|---------|---------|---------|
|                                                                              | June    | June                                    | June    | June    | June    | June    | June    | June    | June    | June    | June    | June    | June    | June    | June    | June    | June    | June    | June    | June    | June    | June    | June    | June    |
|                                                                              | 2010    | 2011                                    | 2012    | 2013    | 2014    | 2015    | 2016    | 2017    | 2018    | 2019    | 2020    | 2021    | 2022    | 2023    | 2024    | 2025    | 2026    | 2027    | 2028    | 2029    | 2030    | 2031    | 2032    | 2033    |
| Votovovo                                                                     |         |                                         |         |         |         |         |         |         |         |         |         |         |         |         |         |         |         |         |         |         |         |         |         |         |
| Veterans:                                                                    | 400.055 | 440.400                                 | 440.044 | 405 705 | 404.050 | 00.400  | 00.074  | 00.074  | 05.044  | 00.000  | 04.040  | 00.050  | 77.007  | 70.400  | 74.000  | 70.000  | 74 000  | 00 500  | 07.000  | 00.000  | 0.4.700 | 00.000  | 04.000  | 50.400  |
| Disability Compensation Payment Recipients*                                  | 122,355 | 116,498                                 | •       | 105,705 | 101,059 | 96,493  | 92,374  | 88,974  | 85,811  | 83,363  | 81,918  | 80,252  | 77,967  | 76,126  | 74,300  | 72,600  | 71,000  | 69,500  | 67,900  | 66,300  | 64,700  | 63,000  | 61,300  | 59,400  |
| Age Pension Veterans (Included Above)                                        | 3,006   | 2,771                                   | 2,562   | 2,405   | 2,244   | 2,151   | 2,097   | 2,026   | 1,940   | 2,058   | 2,096   | 2,148   | 2,335   | 2,473   | 2,600   | 2,700   | 2,800   | 3,000   | 3,100   | 3,300   | 3,400   | 3,500   | 3,600   | 3,700   |
| Service Pension Veterans                                                     | 95,363  | 88,652                                  | -       | 76,523  | 71,266  | 66,016  | 61,504  | 55,641  | 52,011  | 48,958  | 46,244  | 43,844  | 41,481  | 39,216  | 37,100  | 35,100  | 33,200  | 31,400  | 29,500  | 27,700  | 25,900  | 24,100  | 22,400  | 20,600  |
| Disability Compensation Payment Recipient & Service Pension Veteran Overlap* | 62,077  | 58,300                                  | 54,638  | 51,371  | 48,307  | 45,206  | 42,542  | 38,738  | 36,604  | 34,688  | 32,988  | 31,454  | 29,904  | 28,355  | 26,900  | 25,400  | 24,000  | 22,600  | 21,100  | 19,700  | 18,200  | 16,800  | 15,300  | 13,900  |
| Treatment Cards, Allowances or Accepted Disabilities Only                    | 20,353  | 19,803                                  | 19,974  | 20,383  | 51,867  | 53,713  | 55,968  | 59,194  | 64,606  | 86,032  | 130,372 | 147,589 | 165,842 | 178,732 | 191,700 | 203,700 | 214,600 | 224,500 | 233,700 | 242,100 | 249,900 | 257,200 | 263,900 | 270,200 |
| MRCA Veterans                                                                | n/a     | n/a                                     | n/a     | n/a     | 16,732  | 19,561  | 22,337  | 25,596  | 29,612  | 36,875  | 43,169  | 48,985  | 53,672  | 60,621  | 66,600  | 72,600  | 78,700  | 84,800  | 90,900  | 96,900  | 102,900 | 108,800 | 114,600 | 120,400 |
| DRCA Veterans                                                                | n/a     | n/a                                     | n/a     | n/a     | 50,223  | 50,757  | 51,388  | 52,019  | 52,588  | 54,242  | 56,341  | 57,679  | 59,342  | 61,155  | 62,400  | 63,800  | 65,100  | 66,500  | 67,800  | 69,000  | 70,000  | 71,000  | 71,700  | 72,300  |
| Total Veterans                                                               | 175,994 | 166,653                                 | 158,209 | 151,240 | 175,934 | 171,016 | 167,304 | 165,071 | 165,824 | 183,665 | 225,546 | 240,231 | 255,386 | 265,719 | 276,300 | 286,000 | 294,800 | 302,800 | 310,000 | 316,500 | 322,300 | 327,600 | 332,200 | 336,400 |
|                                                                              |         |                                         |         |         |         |         |         |         |         |         |         |         |         |         |         |         |         |         |         |         |         |         |         |         |
| Dependants :                                                                 |         |                                         |         |         |         |         |         |         |         |         |         |         |         |         |         |         |         |         |         |         |         |         |         |         |
| Service Pension Dependants                                                   | 83,879  | 78,716                                  | 73,827  | 69,174  | 64,902  | 60,631  | 56,670  | 51,329  | 47,928  | 45,071  | 42,520  | 40,216  | 37,737  | 35,337  | 33,200  | 31,100  | 29,200  | 27,400  | 25,700  | 24,000  | 22,500  | 21,100  | 19,700  | 18,500  |
| War Widow(er)s                                                               | 101,090 | 96,761                                  | 91,925  | 86,865  | 81,531  | 75,536  | 69,960  | 64,500  | 59,001  | 53,899  | 49,000  | 44,391  | 40,101  | 36,013  | 32,500  | 29,500  | 27,100  | 25,000  | 23,400  | 22,000  | 20,900  | 20,000  | 19,200  | 18,400  |
| Orphans                                                                      | 190     | 187                                     | 179     | 171     | 177     | 173     | 150     | 157     | 155     | 150     | 136     | 143     | 155     | 167     | 170     | 170     | 170     | 160     | 150     | 140     | 130     | 120     | 120     | 110     |
| Adequate Means of Support (AMS) **                                           | 449     | 431                                     | 419     | 408     | 398     | 382     | 367     | 355     | 331     | 320     | 304     | 290     | 274     | 254     | 250     | 250     | 240     | 240     | 230     | 230     | 220     | 210     | 210     | 200     |
| Age Pension Partners                                                         | 2,161   | 2,008                                   | 1,850   | 1,716   | 1,545   | 1,470   | 1,408   | 1,324   | 1,257   | 1,248   | 1,285   | 1,284   | 1,312   | 1,344   | 1,300   | 1,300   | 1,300   | 1,300   | 1,300   | 1,300   | 1,200   | 1,200   | 1,200   | 1,200   |
| Commonwealth Seniors Health Cards (CSHC) Dependants                          | 4,153   | 4,100                                   | 3,849   | 3,694   | 3,214   | 3,055   | 2,835   | 4,449   | 2,660   | 2,621   | 2,475   | 2,277   | 2,136   | 2,006   | 1,800   | 1,700   | 1,600   | 1,500   | 1,400   | 1,300   | 1,300   | 1,200   | 1,100   | 1,100   |
| Defence Force Income Support Supplement (DFISA) Dependants ***               | 7,282   | 6,974                                   | 6,567   | 6,228   | 5,879   | 5,811   | 5,711   | 5,460   | 5,404   | 5,540   | 5,476   | 5,515   | 0       | o       | 0       | 0       | 0       | 0       | 0       | 0       | 0       | 0       | 0       | 0       |
| MRCA Dependants                                                              | n/a     | n/a                                     | n/a     | n/a     | 158     | 177     | 188     | 219     | 252     | 294     | 336     | 385     | 433     | 483     | 500     | 600     | 600     | 700     | 700     | 800     | 800     | 800     | 900     | 900     |
| Other Dependants                                                             | 411     | 425                                     | 530     | 590     | 2,607   | 2,513   | 2,526   | 2,477   | 2,671   | 2,860   | 4,375   | 4,716   | 4,922   | 5,380   | 5,800   | 6,100   | 6,500   | 6,800   | 7,100   | 7,400   | 7,600   | 7,700   | 7,800   | 7,800   |
| Total Overlap Between Dependant Categories                                   | 4,230   | 4,036                                   | 3,766   | 3,513   | 3,028   | 2,827   | 2,659   | 3,050   | 2,301   | 2,240   | 2,101   | 1,972   | 1,012   | 895     | 800     | 700     | 600     | 500     | 500     | 400     | 400     | 400     | 300     | 300     |
| Total Dependants                                                             | 195,385 | 185,566                                 | 175,380 | 165,333 | 157,383 | 146,921 | 137,156 | 127,220 | 117,358 | 109,760 | 103,806 | 97,245  | 86,058  | 80,089  | 74,800  | 70,100  | 66,000  | 62,500  | 59,400  | 56,700  | 54,300  | 52,000  | 49,900  | 47,800  |
|                                                                              |         | *************************************** |         |         |         |         | •       |         |         | •       |         |         |         |         |         |         |         |         |         |         |         |         |         |         |
| Total Veterans and Total Dependants Overlap                                  | 3,564   | 3,290                                   | 2,968   | 2,693   | 1,590   | 1,366   | 1,172   | 1,006   | 894     | 844     | 1,042   | 1,066   | 963     | 941     | 1,000   | 1,000   | 1,000   | 1,100   | 1,100   | 1,200   | 1,200   | 1,300   | 1,400   | 1,400   |
|                                                                              |         |                                         |         |         |         |         |         |         |         |         |         |         |         |         |         |         |         |         |         |         |         |         |         |         |
| Nett Total Clients ****                                                      | 367,815 | 348,929                                 | 330,621 | 313,880 | 331,727 | 316,571 | 303,288 | 291,285 | 282,314 | 292,674 | 328,310 | 336,410 | 340,481 | 344,867 | 350,100 | 355,100 | 359,800 | 364,200 | 368,300 | 372,000 | 375,300 | 378,300 | 380,700 | 382,800 |

<sup>\*</sup> Starting on 1 January 2022, the Disability Pension has been renamed to the Disability Compensation Payment. This was done to reflect the fact that the Disability Pension is not an income support pension but is instead a compensation payment.

In contrast, the Nett Total Client count also includes any veteran with one or more service related disabilities accepted under the DRCA or the MRCA as well as dependent children of veterans currently receiving student payments under the VCES or MRCAETS

<sup>\*\*\*\*</sup> From June 2014 this report contains a more complete count of total DVA clients. The previous count; Net Total Beneficiaries; included all persons receiving a VEA pension/allowance or holding a treatment or pharmaceutical entitlement card.