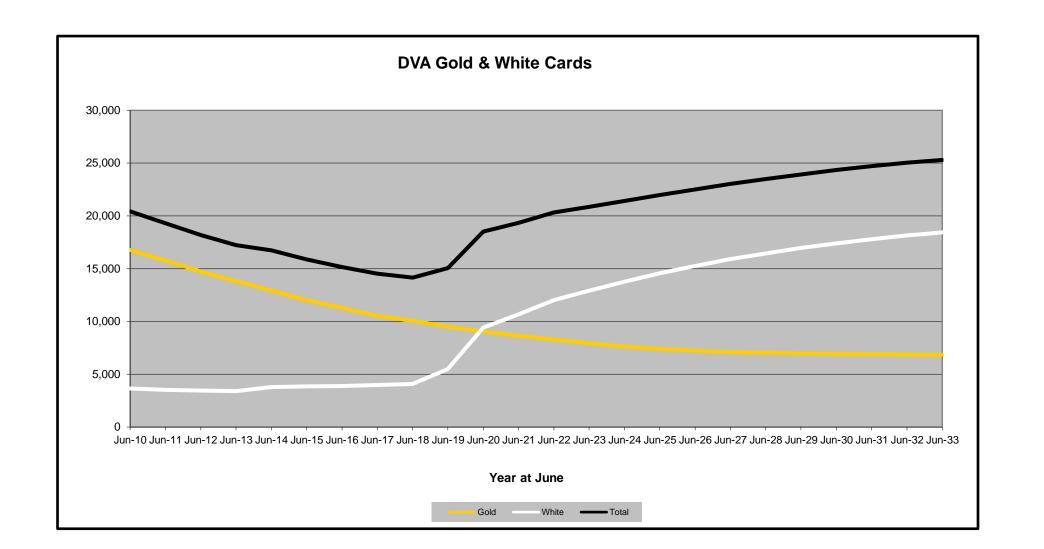

## DVA PROJECTED BENEFICIARY NUMBERS WITH ACTUALS TO 30 JUNE 2023 - AUSTRALIA

Executive Summary of DVA Beneficiaries in Receipt of Pension(s), Allowance(s) or Health Care

| BENEFICIARY CATEGORY                                      |         |         |         |         |         |         | ACTUA   | L DATA  |         |         |         |         |         |         |         |         |         |         | FORECAS | ST DATA |         |         |         |         |
|-----------------------------------------------------------|---------|---------|---------|---------|---------|---------|---------|---------|---------|---------|---------|---------|---------|---------|---------|---------|---------|---------|---------|---------|---------|---------|---------|---------|
| (Subsets of Net Total Beneficaries on Previous Page)      | June    |
|                                                           | 2010    | 2011    | 2012    | 2013    | 2014    | 2015    | 2016    | 2017    | 2018    | 2019    | 2020    | 2021    | 2022    | 2023    | 2024    | 2025    | 2026    | 2027    | 2028    | 2029    | 2030    | 2031    | 2032    | 2033    |
| Health Treatment Card Holders :                           |         |         |         |         |         |         |         |         |         |         |         |         |         |         |         |         |         |         |         |         |         |         |         |         |
| Gold Cards                                                | 207,945 | 196,619 | 185,031 | 174,168 | 163,578 | 153,033 | 143,635 | 135,263 | 128,517 | 122,536 | 117,072 | 112,146 | 107,665 | 104,148 | 101,000 | 98,700  | 97,200  | 96,100  | 95,500  | 95,200  | 95,200  | 95,300  | 95,600  | 95,900  |
| White Cards                                               | 49,621  | 48,986  | 48,769  | 49,013  | 53,984  | 55,148  | 56,610  | 58,705  | 62,450  | 84,624  | 133,539 | 151,019 | 168,540 | 179,759 | 191,300 | 201,500 | 210,400 | 218,300 | 225,300 | 231,600 | 237,000 | 241,900 | 246,100 | 249,900 |
| Total Health Treatment Cards                              | 257,566 | 245,605 | 233,800 | 223,181 | 217,562 | 208,181 | 200,245 | 193,968 | 190,967 | 207,160 | 250,611 | 263,165 | 276,205 | 283,907 | 292,300 | 300,200 | 307,600 | 314,500 | 320,800 | 326,800 | 332,200 | 337,300 | 341,700 | 345,800 |
|                                                           |         |         |         |         |         |         |         |         |         |         |         |         |         |         |         |         |         |         |         |         |         |         |         |         |
| Repatriation Pharmaceutical Benefits Cards (Orange Cards) | 10,614  | 9,293   | 7,996   | 6,817   | 5,744   | 4,709   | 3,799   | 3,024   | 2,315   | 1,774   | 1,330   | 981     | 659     | 444     | 300     | 200     | 100     | 100     | 0       | 0       | 0       | 0       | 0       | 0       |
|                                                           |         |         |         |         |         |         |         |         |         |         |         |         |         |         |         |         |         |         |         |         |         |         |         |         |
| Other Income Support Categories:                          |         |         |         |         |         |         |         |         |         |         |         |         |         |         |         |         |         |         |         |         |         |         |         | ,       |
| Income Support Supplement                                 | 77,584  | 73,970  | 69,989  | 65,730  | 61,463  | 56,725  | 52,292  | 47,036  | 42,464  | 38,403  | 34,571  | 30,984  | 27,730  | 24,662  | 22,200  | 20,000  | 18,300  | 16,800  | 15,600  | 14,600  | 13,800  | 13,000  | 12,400  | 11,800  |
| Age Pensioners                                            | 5,167   | 4,779   | 4,412   | 4,121   | 3,833   | 3,658   | 3,538   | 3,380   | 3,225   | 3,338   | 3,379   | 3,427   | 3,638   | 3,803   | 3,900   | 4,000   | 4,100   | 4,200   | 4,400   | 4,500   | 4,600   | 4,800   | 4,900   | 4,900   |
| Commonwealth Seniors Health Cards (CSHC)                  | 7,269   | 7,014   | 6,428   | 6,069   | 5,150   | 4,698   | 4,321   | 7,222   | 4,098   | 4,092   | 3,954   | 3,670   | 3,549   | 3,466   | 3,300   | 3,100   | 3,000   | 2,900   | 2,800   | 2,700   | 2,600   | 2,500   | 2,400   | 2,300   |
| Defence Force Income Support Supplement (DFISA) (a)       | 18,678  | 17,941  | 17,050  | 16,159  | 15,447  | 15,192  | 14,784  | 14,174  | 13,933  | 14,328  | 14,212  | 14,270  | 0       | 0       | 0       | 0       | 0       | 0       | 0       | 0       | 0       | 0       | 0       | 0       |
|                                                           |         |         |         |         |         |         |         |         |         |         |         |         |         |         |         |         |         |         |         |         |         |         |         |         |
| Total Income Support Beneficiaries (b)                    | 283,823 | 267,297 | 250,472 | 234,603 | 219,153 | 204,180 | 190,423 | 176,232 | 161,184 | 151,543 | 142,222 | 133,682 | 114,135 | 106,484 | 99,600  | 93,400  | 87,800  | 82,600  | 77,900  | 73,500  | 69,400  | 65,500  | 61,800  | 58,200  |
| Total Disability Compensation Beneficiaries (c)           | 222,876 | 212,749 | 202,154 | 192,236 | 182,345 | 171,874 | 162,247 | 153,463 | 144,843 | 137,352 | 131,050 | 124,823 | 118,292 | 112,389 | 107,100 | 102,400 | 98,400  | 94,800  | 91,600  | 88,600  | 85,900  | 83,300  | 80,700  | 78,100  |

- (a) DFISA was abolished on 1 January 2022, since the payment became redundant when DVA's Disability Compensation Payment and some other relevant DVA payments were exempted from means tests for social security income support.
- (b) Includes veteran service pensions, dependant service pensions, income support supplement, age pensions, commonwealth seniors health cards and DFISA recipients.
- (c) Includes disability, war widow, orphan and adequate means of support pensions.