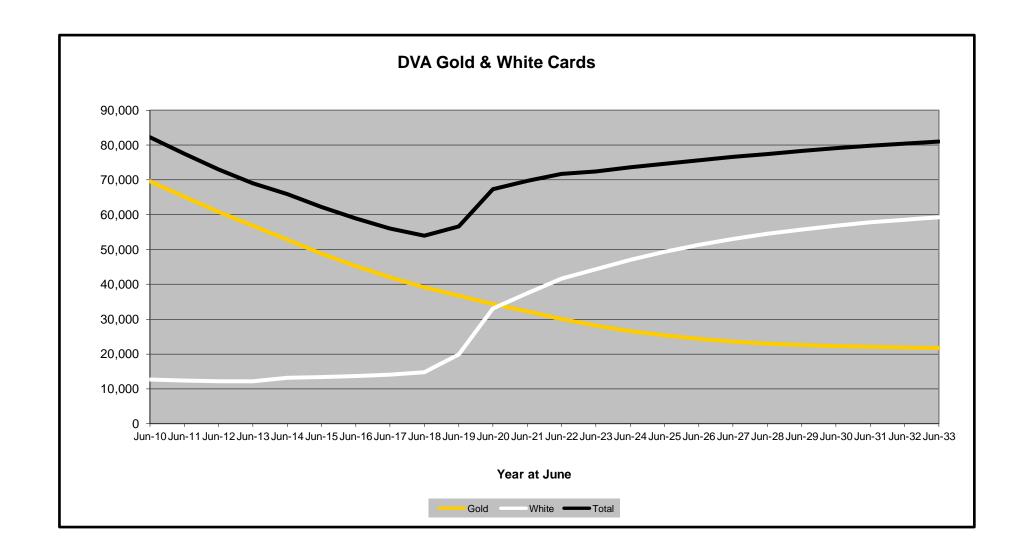

## DVA PROJECTED BENEFICIARY NUMBERS WITH ACTUALS TO 30 JUNE 2023 - NEW SOUTH WALES

Executive Summary of DVA Beneficiaries in Receipt of Pension(s), Allowance(s) or Health Care

| BENEFICIARY CATEGORY                                      |        |        |        |        |        |        | ACTUAL | DATA   |        |        |        |        |        |        |        |        |        | F      | ORECA  | ST DATA |        |        |        |        |
|-----------------------------------------------------------|--------|--------|--------|--------|--------|--------|--------|--------|--------|--------|--------|--------|--------|--------|--------|--------|--------|--------|--------|---------|--------|--------|--------|--------|
| (Subsets of Net Total Beneficaries on Previous Page)      | June    | June   | June   | June   | June   |
|                                                           | 2010   | 2011   | 2012   | 2013   | 2014   | 2015   | 2016   | 2017   | 2018   | 2019   | 2020   | 2021   | 2022   | 2023   | 2024   | 2025   | 2026   | 2027   | 2028   | 2029    | 2030   | 2031   | 2032   | 2033   |
| Health Treatment Card Holders :                           |        |        |        |        |        |        |        |        |        |        |        |        |        |        |        |        |        |        |        |         |        |        |        |        |
| Gold Cards                                                | 69,607 | 65,139 | 60,825 | 56,862 | 52,789 | 48,856 | 45,271 | 42,007 | 39,190 | 36,760 | 34,335 | 32,243 | 30,078 | 28,113 | 26,600 | 25,300 | 24,300 | 23,600 | 23,000 | 22,500  | 22,200 | 22,000 | 21,900 | 21,800 |
| White Cards                                               | 12,643 | 12,346 | 12,154 | 12,152 | 13,184 | 13,376 | 13,624 | 14,057 | 14,783 | 19,904 | 33,035 | 37,449 | 41,598 | 44,307 | 47,000 | 49,300 | 51,300 | 53,000 | 54,500 | 55,800  | 56,900 | 57,800 | 58,600 | 59,200 |
| Total Health Treatment Cards                              | 82,250 | 77,485 | 72,979 | 69,014 | 65,973 | 62,232 | 58,895 | 56,064 | 53,973 | 56,664 | 67,370 | 69,692 | 71,676 | 72,420 | 73,600 | 74,700 | 75,600 | 76,600 | 77,500 | 78,300  | 79,100 | 79,800 | 80,400 | 81,000 |
|                                                           |        |        |        |        |        |        |        |        |        |        |        |        |        |        |        |        |        |        |        |         |        |        |        |        |
| Repatriation Pharmaceutical Benefits Cards (Orange Cards) | 3,072  | 2,668  | 2,299  | 1,977  | 1,650  | 1,353  | 1,102  | 895    | 689    | 545    | 417    | 298    | 200    | 131    | 100    | 100    | 0      | 0      | 0      | 0       | 0      | 0      | 0      | 0      |
|                                                           |        |        |        |        |        |        |        |        |        |        |        |        |        |        |        |        |        |        |        |         |        |        |        |        |
| Other Income Support Categories:                          |        |        |        |        |        |        |        |        |        |        |        |        |        |        |        |        |        |        |        |         |        |        |        |        |
| Income Support Supplement                                 | 27,697 | 26,278 | 24,847 | 23,354 | 21,781 | 20,004 | 18,325 | 16,347 | 14,597 | 13,135 | 11,682 | 10,364 | 9,085  | 7,855  | 6,900  | 6,100  | 5,500  | 4,900  | 4,500  | 4,100   | 3,800  | 3,600  | 3,400  | 3,200  |
| Age Pensioners                                            | 1,809  | 1,651  | 1,492  | 1,348  | 1,189  | 1,096  | 1,003  | 899    | 820    | 805    | 783    | 763    | 795    | 817    | 800    | 800    | 900    | 900    | 900    | 900     | 1,000  | 1,000  | 1,000  | 1,000  |
| Commonwealth Seniors Health Cards (CSHC)                  | 2,136  | 2,037  | 1,884  | 1,794  | 1,552  | 1,382  | 1,263  | 2,161  | 1,197  | 1,210  | 1,191  | 1,102  | 1,044  | 991    | 900    | 900    | 800    | 800    | 800    | 700     | 700    | 700    | 600    | 600    |
| Defence Force Income Support Supplement (DFISA) (a)       | 6,089  | 5,691  | 5,300  | 4,926  | 4,534  | 4,338  | 4,055  | 3,789  | 3,619  | 3,592  | 3,487  | 3,462  | 0      | 0      | 0      | 0      | 0      | 0      | 0      | 0       | 0      | 0      | 0      | 0      |
|                                                           |        |        |        |        |        |        |        |        |        |        |        |        |        |        |        |        |        |        |        |         |        |        |        |        |
| Total Income Support Beneficiaries (b)                    | 90,761 | 84,838 | 78,944 | 73,521 | 68,008 | 62,801 | 57,867 | 52,879 | 47,644 | 44,278 | 41,055 | 38,173 | 32,497 | 29,858 | 27,600 | 25,600 | 23,800 | 22,200 | 20,700 | 19,400  | 18,200 | 17,100 | 16,100 | 15,100 |
| Total Disability Compensation Beneficiaries (c)           | 72,155 | 68,170 | 64,251 | 60,634 | 56,872 | 53,011 | 49,349 | 45,997 | 42,696 | 39,853 | 37,313 | 34,901 | 32,331 | 29,929 | 27,900 | 26,100 | 24,600 | 23,300 | 22,100 | 21,100  | 20,100 | 19,300 | 18,500 | 17,700 |