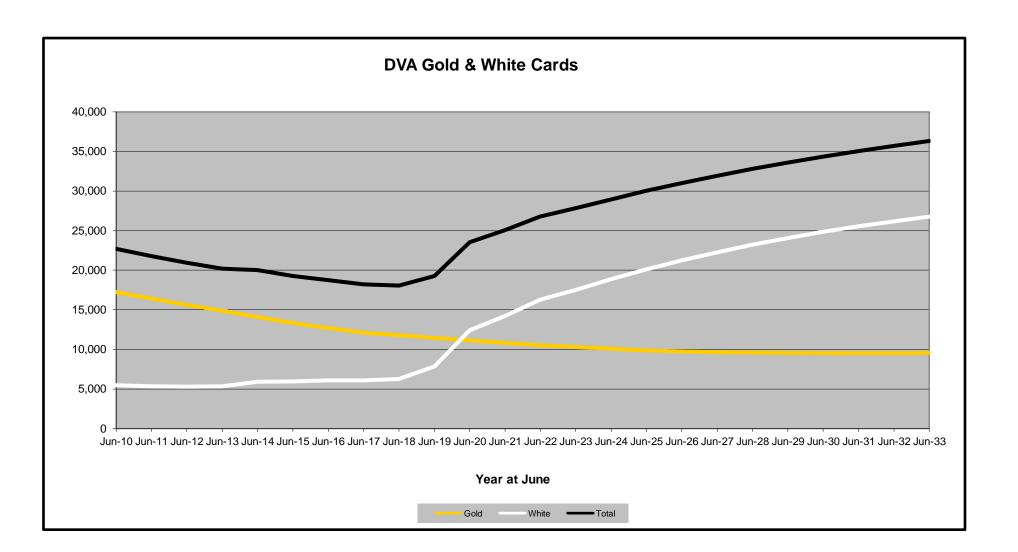

## DVA PROJECTED BENEFICIARY NUMBERS WITH ACTUALS TO 30 JUNE 2023 - AUSTRALIA

Executive Summary of DVA Beneficiaries in Receipt of Pension(s), Allowance(s) or Health Care

| BENEFICIARY CATEGORY                                      |         |         |         |         |         |         | ACTUA   | L DATA  |         |         |         |         |         |         |         |         |         |         | FORECAS | ST DATA |         |         |         |         |
|-----------------------------------------------------------|---------|---------|---------|---------|---------|---------|---------|---------|---------|---------|---------|---------|---------|---------|---------|---------|---------|---------|---------|---------|---------|---------|---------|---------|
| (Subsets of Net Total Beneficaries on Previous Page)      | June    |
|                                                           | 2010    | 2011    | 2012    | 2013    | 2014    | 2015    | 2016    | 2017    | 2018    | 2019    | 2020    | 2021    | 2022    | 2023    | 2024    | 2025    | 2026    | 2027    | 2028    | 2029    | 2030    | 2031    | 2032    | 2033    |
| Health Treatment Card Holders :                           |         |         |         |         |         |         |         |         |         |         |         |         |         |         |         |         |         |         |         |         |         |         |         |         |
| Gold Cards                                                | 207,945 | 196,619 | 185,031 | 174,168 | 163,578 | 153,033 | 143,635 | 135,263 | 128,517 | 122,536 | 117,072 | 112,146 | 107,665 | 104,148 | 101,000 | 98,700  | 97,200  | 96,100  | 95,500  | 95,200  | 95,200  | 95,300  | 95,600  | 95,900  |
| White Cards                                               | 49,621  | 48,986  | 48,769  | 49,013  | 53,984  | 55,148  | 56,610  | 58,705  | 62,450  | 84,624  | 133,539 | 151,019 | 168,540 | 179,759 | 191,300 | 201,500 | 210,400 | 218,300 | 225,300 | 231,600 | 237,000 | 241,900 | 246,100 | 249,900 |
| Total Health Treatment Cards                              | 257,566 | 245,605 | 233,800 | 223,181 | 217,562 | 208,181 | 200,245 | 193,968 | 190,967 | 207,160 | 250,611 | 263,165 | 276,205 | 283,907 | 292,300 | 300,200 | 307,600 | 314,500 | 320,800 | 326,800 | 332,200 | 337,300 | 341,700 | 345,800 |
|                                                           |         |         |         |         |         |         |         |         |         |         |         |         |         |         |         |         |         |         |         |         |         |         |         |         |
| Repatriation Pharmaceutical Benefits Cards (Orange Cards) | 10,614  | 9,293   | 7,996   | 6,817   | 5,744   | 4,709   | 3,799   | 3,024   | 2,315   | 1,774   | 1,330   | 981     | 659     | 444     | 300     | 200     | 100     | 100     | 0       | 0       | 0       | 0       | 0       | 0       |
|                                                           |         |         |         |         |         |         |         |         |         |         |         |         |         |         |         |         |         |         |         |         |         |         |         |         |
| Other Income Support Categories:                          |         |         |         |         |         |         |         |         |         |         |         |         |         |         |         |         |         |         |         |         |         |         |         | ,       |
| Income Support Supplement                                 | 77,584  | 73,970  | 69,989  | 65,730  | 61,463  | 56,725  | 52,292  | 47,036  | 42,464  | 38,403  | 34,571  | 30,984  | 27,730  | 24,662  | 22,200  | 20,000  | 18,300  | 16,800  | 15,600  | 14,600  | 13,800  | 13,000  | 12,400  | 11,800  |
| Age Pensioners                                            | 5,167   | 4,779   | 4,412   | 4,121   | 3,833   | 3,658   | 3,538   | 3,380   | 3,225   | 3,338   | 3,379   | 3,427   | 3,638   | 3,803   | 3,900   | 4,000   | 4,100   | 4,200   | 4,400   | 4,500   | 4,600   | 4,800   | 4,900   | 4,900   |
| Commonwealth Seniors Health Cards (CSHC)                  | 7,269   | 7,014   | 6,428   | 6,069   | 5,150   | 4,698   | 4,321   | 7,222   | 4,098   | 4,092   | 3,954   | 3,670   | 3,549   | 3,466   | 3,300   | 3,100   | 3,000   | 2,900   | 2,800   | 2,700   | 2,600   | 2,500   | 2,400   | 2,300   |
| Defence Force Income Support Supplement (DFISA) (a)       | 18,678  | 17,941  | 17,050  | 16,159  | 15,447  | 15,192  | 14,784  | 14,174  | 13,933  | 14,328  | 14,212  | 14,270  | 0       | 0       | 0       | 0       | 0       | 0       | 0       | 0       | 0       | 0       | 0       | 0       |
|                                                           |         |         |         |         |         |         |         |         |         |         |         |         |         |         |         |         |         |         |         |         |         |         |         |         |
| Total Income Support Beneficiaries (b)                    | 283,823 | 267,297 | 250,472 | 234,603 | 219,153 | 204,180 | 190,423 | 176,232 | 161,184 | 151,543 | 142,222 | 133,682 | 114,135 | 106,484 | 99,600  | 93,400  | 87,800  | 82,600  | 77,900  | 73,500  | 69,400  | 65,500  | 61,800  | 58,200  |
| Total Disability Compensation Beneficiaries (c)           | 222,876 | 212,749 | 202,154 | 192,236 | 182,345 | 171,874 | 162,247 | 153,463 | 144,843 | 137,352 | 131,050 | 124,823 | 118,292 | 112,389 | 107,100 | 102,400 | 98,400  | 94,800  | 91,600  | 88,600  | 85,900  | 83,300  | 80,700  | 78,100  |

- (a) DFISA was abolished on 1 January 2022, since the payment became redundant when DVA's Disability Compensation Payment and some other relevant DVA payments were exempted from means tests for social security income support.
- (b) Includes veteran service pensions, dependant service pensions, income support supplement, age pensions, commonwealth seniors health cards and DFISA recipients.
- (c) Includes disability, war widow, orphan and adequate means of support pensions.