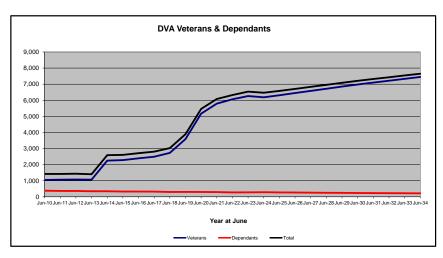

## DVA PROJECTED BENEFICIARY NUMBERS WITH ACTUALS TO 30 JUNE 2024 - AUSTRALIA

Executive Summary of DVA Beneficiaries in Receipt of Pension(s), Allowance(s) or Health Care

| BENEFICIARY CATEGORY                                                         |         |         |         |         |         |         | AC      | TUAL DA | TA      |         |         |         |         |         |         |         |         |         |         | FORECA  | ST DATA |         |         |         |         |
|------------------------------------------------------------------------------|---------|---------|---------|---------|---------|---------|---------|---------|---------|---------|---------|---------|---------|---------|---------|---------|---------|---------|---------|---------|---------|---------|---------|---------|---------|
|                                                                              | June    |
|                                                                              | 2010    | 2011    | 2012    | 2013    | 2014    | 2015    | 2016    | 2017    | 2018    | 2019    | 2020    | 2021    | 2022    | 2023    | 2024    | 2025    | 2026    | 2027    | 2028    | 2029    | 2030    | 2031    | 2032    | 2033    | 2034    |
|                                                                              |         |         |         |         |         |         |         |         |         |         |         |         |         |         |         |         |         |         |         |         |         |         |         |         |         |
| Veterans :                                                                   |         |         |         |         |         |         |         |         |         |         |         |         |         |         |         |         |         |         |         |         |         |         |         |         |         |
| Disability Compensation Payment Recipients*                                  | 122,355 | 116,498 | 110,644 | 105,705 | 101,059 | 96,493  | 92,374  | 88,974  | 85,811  | 83,363  | 81,918  | 80,252  | 77,967  | 76,126  | 75,727  | 74,100  | 72,500  | 71,100  | 69,600  | 68,100  | 66,500  | 64,900  | 63,200  | 61,500  | 59,700  |
| Age Pension Veterans (Included Above)                                        | 3,006   | 2,771   | 2,562   | 2,405   | 2,244   | 2,151   | 2,097   | 2,026   | 1,940   | 2,058   | 2,096   | 2,148   | 2,335   | 2,473   | 2,509   | 2,600   | 2,700   | 2,800   | 3,000   | 3,100   | 3,200   | 3,400   | 3,500   | 3,600   | 3,700   |
| Service Pension Veterans                                                     | 95,363  | 88,652  | 82,229  | 76,523  | 71,266  | 66,016  | 61,504  | 55,641  | 52,011  | 48,958  | 46,244  | 43,844  | 41,481  | 39,216  | 37,280  | 35,300  | 33,300  | 31,400  | 29,600  | 27,700  | 25,900  | 24,100  | 22,300  | 20,500  | 18,800  |
| Disability Compensation Payment Recipient & Service Pension Veteran Overlap* | 62,077  | 58,300  | 54,638  | 51,371  | 48,307  | 45,206  | 42,542  | 38,738  | 36,604  | 34,688  | 32,988  | 31,454  | 29,904  | 28,355  | 26,929  | 25,500  | 24,000  | 22,600  | 21,100  | 19,700  | 18,200  | 16,800  | 15,400  | 13,900  | 12,500  |
| Treatment Cards, Allowances or Accepted Disabilities Only**                  | 20,353  | 19,803  | 19,974  | 20,383  | 51,867  | 53,713  | 55,968  | 59,194  | 64,606  | 86,032  | 130,372 | 147,589 | 165,842 | 178,732 | 190,236 | 201,000 | 211,100 | 220,400 | 229,100 | 237,100 | 244,500 | 251,400 | 257,800 | 263,900 | 269,600 |
| MRCA Veterans                                                                | n/a     | n/a     | n/a     | n/a     | 16,732  | 19,561  | 22,337  | 25,596  | 29,612  | 36,875  | 43,169  | 48,985  | 53,672  | 60,621  | 72,694  | 79,900  | 87,000  | 94,000  | 100,800 | 107,600 | 114,200 | 120,800 | 127,200 | 133,500 | 139,600 |
| DRCA Veterans                                                                | n/a     | n/a     | n/a     | n/a     | 50,223  | 50,757  | 51,388  | 52,019  | 52,588  | 54,242  | 56,341  | 57,679  | 59,342  | 61,155  | 64,182  | 65,700  | 67,300  | 68,800  | 70,300  | 71,700  | 72,900  | 73,900  | 74,800  | 75,400  | 75,900  |
| Total Veterans                                                               | 175,994 | 166,653 | 158,209 | 151,240 | 175,934 | 171,016 | 167,304 | 165,071 | 165,824 | 183,665 | 225,546 | 240,231 | 255,386 | 265,719 | 276,314 | 284,900 | 293,000 | 300,400 | 307,100 | 313,200 | 318,700 | 323,700 | 328,100 | 332,000 | 335,500 |
|                                                                              |         |         |         |         |         |         |         |         |         |         |         |         |         |         |         |         |         |         |         |         |         |         |         |         |         |
| Dependants :                                                                 |         |         |         |         |         |         |         |         |         |         |         |         |         |         |         |         |         |         |         |         |         |         |         |         |         |
| Service Pension Dependants                                                   | 83,879  | 78,716  | 73,827  | 69,174  | 64,902  | 60,631  | 56,670  | 51,329  | 47,928  | 45,071  | 42,520  | 40,216  | 37,737  | 35,337  | 33,296  | 31,200  | 29,200  | 27,400  | 25,600  | 23,900  | 22,300  | 20,800  | 19,400  | 18,100  | 16,800  |
| War Widow(er)s                                                               | 101,090 | 96,761  | 91,925  | 86,865  | 81,531  | 75,536  | 69,960  | 64,500  | 59,001  | 53,899  | 49,000  | 44,391  | 40,101  | 36,013  | 32,818  | 29,900  | 27,400  | 25,300  | 23,700  | 22,300  | 21,200  | 20,200  | 19,400  | 18,700  | 18,000  |
| Orphans                                                                      | 190     | 187     | 179     | 171     | 177     | 173     | 150     | 157     | 155     | 150     | 136     | 143     | 155     | 167     | 158     | 160     | 170     | 160     | 160     | 150     | 140     | 140     | 130     | 120     | 110     |
| Adequate Means of Support (AMS) ***                                          | 449     | 431     | 419     | 408     | 398     | 382     | 367     | 355     | 331     | 320     | 304     | 290     | 274     | 254     | 244     | 200     | 200     | 200     | 200     | 200     | 200     | 200     | 200     | 190     | 190     |
| Age Pension Partners                                                         | 2,161   | 2,008   | 1,850   | 1,716   | 1,545   | 1,470   | 1,408   | 1,324   | 1,257   | 1,248   | 1,285   | 1,284   | 1,312   | 1,344   | 1,316   | 1,300   | 1,300   | 1,300   | 1,300   | 1,300   | 1,300   | 1,300   | 1,200   | 1,200   | 1,200   |
| Commonwealth Seniors Health Cards (CSHC) Dependants                          | 4,153   | 4,100   | 3,849   | 3,694   | 3,214   | 3,055   | 2,835   | 4,449   | 2,660   | 2,621   | 2,475   | 2,277   | 2,136   | 2,006   | 1,873   | 1,700   | 1,600   | 1,500   | 1,400   | 1,300   | 1,200   | 1,100   | 1,100   | 1,000   | 900     |
| Defence Force Income Support Supplement (DFISA) Dependants ****              | 7,282   | 6,974   | 6,567   | 6,228   | 5,879   | 5,811   | 5,711   | 5,460   | 5,404   | 5,540   | 5,476   | 5,515   | 0       | 0       | 0       | 0       | 0       | 0       | 0       | 0       | 0       | 0       | 0       | 0       | . 0     |
| MRCA Dependants                                                              | n/a     | n/a     | n/a     | n/a     | 158     | 177     | 188     | 219     | 252     | 294     | 336     | 385     | 433     | 483     | 563     | 600     | 700     | 800     | 800     | 900     | 900     | 1,000   | 1,000   | 1,000   | 1,100   |
| Other Dependants                                                             | 411     | 425     | 530     | 590     | 2,607   | 2,513   | 2,526   | 2,477   | 2,671   | 2,860   | 4,375   | 4,716   | 4,922   | 5,380   | 6,340   | 6,700   | 7,000   | 7,300   | 7,500   | 7,700   | 7,900   | 8,000   | 8,000   | 8,000   | 7,800   |
| Total Overlap Between Dependant Categories                                   | 4,230   | 4,036   | 3,766   | 3,513   | 3,028   | 2,827   | 2,659   | 3,050   | 2,301   | 2,240   | 2,101   | 1,972   | 1,012   | 895     | 845     | 800     | 700     | 600     | 500     | 500     | 500     | 400     | 400     | 400     | 300     |
| Total Dependants                                                             | 195,385 | 185,566 | 175,380 | 165,333 | 157,383 | 146,921 | 137,156 | 127,220 | 117,358 | 109,760 | 103,806 | 97,245  | 86,058  | 80,089  | 75,763  | 71,100  | 66,900  | 63,300  | 60,100  | 57,200  | 54,700  | 52,300  | 50,100  | 48,000  | 45,800  |
| Total Veterans and Total Dependants Overlap                                  | 3,564   | 3,290   | 2,968   | 2,693   | 1,590   | 1,366   | 1,172   | 1,006   | 894     | 844     | 1,042   | 1,066   | 963     | 941     | 960     | 1,000   | 1,000   | 1,000   | 1,100   | 1,100   | 1,100   | 1,200   | 1,200   | 1,200   | 1,300   |
|                                                                              |         |         |         |         |         |         |         |         |         |         |         |         |         |         |         |         |         |         |         |         |         |         |         |         |         |
| Nett Total Clients *****                                                     | 367,815 | 348,929 | 330,621 | 313,880 | 331,727 | 316,571 | 303,288 | 291,285 | 282,314 | 292,674 | 328,310 | 336,410 | 340,481 | 344,867 | 351,117 | 355,000 | 358,900 | 362,600 | 366,100 | 369,300 | 372,300 | 374,800 | 377,000 | 378,700 | 380,000 |