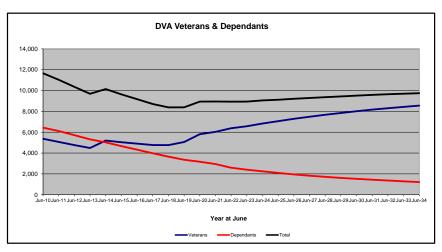

## DVA PROJECTED BENEFICIARY NUMBERS WITH ACTUALS TO 30 JUNE 2024 - AUSTRALIA

Executive Summary of DVA Beneficiaries in Receipt of Pension(s), Allowance(s) or Health Care

| BENEFICIARY CATEGORY                                                         |         |         |         |         |         |         | AC      | TUAL DA | TA      |         |         |         |         |         |         |         |         |         |         | FORECA  | ST DATA |         |         |         |         |
|------------------------------------------------------------------------------|---------|---------|---------|---------|---------|---------|---------|---------|---------|---------|---------|---------|---------|---------|---------|---------|---------|---------|---------|---------|---------|---------|---------|---------|---------|
|                                                                              | June    |
|                                                                              | 2010    | 2011    | 2012    | 2013    | 2014    | 2015    | 2016    | 2017    | 2018    | 2019    | 2020    | 2021    | 2022    | 2023    | 2024    | 2025    | 2026    | 2027    | 2028    | 2029    | 2030    | 2031    | 2032    | 2033    | 2034    |
|                                                                              |         |         |         |         |         |         |         |         |         |         |         |         |         |         |         |         |         |         |         |         |         |         |         |         |         |
| Veterans :                                                                   |         |         |         |         |         |         |         |         |         |         |         |         |         |         |         |         |         |         |         |         |         |         |         |         |         |
| Disability Compensation Payment Recipients*                                  | 122,355 | 116,498 | 110,644 | 105,705 | 101,059 | 96,493  | 92,374  | 88,974  | 85,811  | 83,363  | 81,918  | 80,252  | 77,967  | 76,126  | 75,727  | 74,100  | 72,500  | 71,100  | 69,600  | 68,100  | 66,500  | 64,900  | 63,200  | 61,500  | 59,700  |
| Age Pension Veterans (Included Above)                                        | 3,006   | 2,771   | 2,562   | 2,405   | 2,244   | 2,151   | 2,097   | 2,026   | 1,940   | 2,058   | 2,096   | 2,148   | 2,335   | 2,473   | 2,509   | 2,600   | 2,700   | 2,800   | 3,000   | 3,100   | 3,200   | 3,400   | 3,500   | 3,600   | 3,700   |
| Service Pension Veterans                                                     | 95,363  | 88,652  | 82,229  | 76,523  | 71,266  | 66,016  | 61,504  | 55,641  | 52,011  | 48,958  | 46,244  | 43,844  | 41,481  | 39,216  | 37,280  | 35,300  | 33,300  | 31,400  | 29,600  | 27,700  | 25,900  | 24,100  | 22,300  | 20,500  | 18,800  |
| Disability Compensation Payment Recipient & Service Pension Veteran Overlap* | 62,077  | 58,300  | 54,638  | 51,371  | 48,307  | 45,206  | 42,542  | 38,738  | 36,604  | 34,688  | 32,988  | 31,454  | 29,904  | 28,355  | 26,929  | 25,500  | 24,000  | 22,600  | 21,100  | 19,700  | 18,200  | 16,800  | 15,400  | 13,900  | 12,500  |
| Treatment Cards, Allowances or Accepted Disabilities Only**                  | 20,353  | 19,803  | 19,974  | 20,383  | 51,867  | 53,713  | 55,968  | 59,194  | 64,606  | 86,032  | 130,372 | 147,589 | 165,842 | 178,732 | 190,236 | 201,000 | 211,100 | 220,400 | 229,100 | 237,100 | 244,500 | 251,400 | 257,800 | 263,900 | 269,600 |
| MRCA Veterans                                                                | n/a     | n/a     | n/a     | n/a     | 16,732  | 19,561  | 22,337  | 25,596  | 29,612  | 36,875  | 43,169  | 48,985  | 53,672  | 60,621  | 72,694  | 79,900  | 87,000  | 94,000  | 100,800 | 107,600 | 114,200 | 120,800 | 127,200 | 133,500 | 139,600 |
| DRCA Veterans                                                                | n/a     | n/a     | n/a     | n/a     | 50,223  | 50,757  | 51,388  | 52,019  | 52,588  | 54,242  | 56,341  | 57,679  | 59,342  | 61,155  | 64,182  | 65,700  | 67,300  | 68,800  | 70,300  | 71,700  | 72,900  | 73,900  | 74,800  | 75,400  | 75,900  |
| Total Veterans                                                               | 175,994 | 166,653 | 158,209 | 151,240 | 175,934 | 171,016 | 167,304 | 165,071 | 165,824 | 183,665 | 225,546 | 240,231 | 255,386 | 265,719 | 276,314 | 284,900 | 293,000 | 300,400 | 307,100 | 313,200 | 318,700 | 323,700 | 328,100 | 332,000 | 335,500 |
|                                                                              |         |         |         |         |         |         |         |         |         |         |         |         |         |         |         |         |         |         |         |         |         |         |         |         |         |
| Dependants :                                                                 |         |         |         |         |         |         |         |         |         |         |         |         |         |         |         |         |         |         |         |         |         |         |         |         |         |
| Service Pension Dependants                                                   | 83,879  | 78,716  | 73,827  | 69,174  | 64,902  | 60,631  | 56,670  | 51,329  | 47,928  | 45,071  | 42,520  | 40,216  | 37,737  | 35,337  | 33,296  | 31,200  | 29,200  | 27,400  | 25,600  | 23,900  | 22,300  | 20,800  | 19,400  | 18,100  | 16,800  |
| War Widow(er)s                                                               | 101,090 | 96,761  | 91,925  | 86,865  | 81,531  | 75,536  | 69,960  | 64,500  | 59,001  | 53,899  | 49,000  | 44,391  | 40,101  | 36,013  | 32,818  | 29,900  | 27,400  | 25,300  | 23,700  | 22,300  | 21,200  | 20,200  | 19,400  | 18,700  | 18,000  |
| Orphans                                                                      | 190     | 187     | 179     | 171     | 177     | 173     | 150     | 157     | 155     | 150     | 136     | 143     | 155     | 167     | 158     | 160     | 170     | 160     | 160     | 150     | 140     | 140     | 130     | 120     | 110     |
| Adequate Means of Support (AMS) ***                                          | 449     | 431     | 419     | 408     | 398     | 382     | 367     | 355     | 331     | 320     | 304     | 290     | 274     | 254     | 244     | 200     | 200     | 200     | 200     | 200     | 200     | 200     | 200     | 190     | 190     |
| Age Pension Partners                                                         | 2,161   | 2,008   | 1,850   | 1,716   | 1,545   | 1,470   | 1,408   | 1,324   | 1,257   | 1,248   | 1,285   | 1,284   | 1,312   | 1,344   | 1,316   | 1,300   | 1,300   | 1,300   | 1,300   | 1,300   | 1,300   | 1,300   | 1,200   | 1,200   | 1,200   |
| Commonwealth Seniors Health Cards (CSHC) Dependants                          | 4,153   | 4,100   | 3,849   | 3,694   | 3,214   | 3,055   | 2,835   | 4,449   | 2,660   | 2,621   | 2,475   | 2,277   | 2,136   | 2,006   | 1,873   | 1,700   | 1,600   | 1,500   | 1,400   | 1,300   | 1,200   | 1,100   | 1,100   | 1,000   | 900     |
| Defence Force Income Support Supplement (DFISA) Dependants ****              | 7,282   | 6,974   | 6,567   | 6,228   | 5,879   | 5,811   | 5,711   | 5,460   | 5,404   | 5,540   | 5,476   | 5,515   | 0       | 0       | 0       | 0       | 0       | 0       | 0       | 0       | 0       | 0       | 0       | 0       | . 0     |
| MRCA Dependants                                                              | n/a     | n/a     | n/a     | n/a     | 158     | 177     | 188     | 219     | 252     | 294     | 336     | 385     | 433     | 483     | 563     | 600     | 700     | 800     | 800     | 900     | 900     | 1,000   | 1,000   | 1,000   | 1,100   |
| Other Dependants                                                             | 411     | 425     | 530     | 590     | 2,607   | 2,513   | 2,526   | 2,477   | 2,671   | 2,860   | 4,375   | 4,716   | 4,922   | 5,380   | 6,340   | 6,700   | 7,000   | 7,300   | 7,500   | 7,700   | 7,900   | 8,000   | 8,000   | 8,000   | 7,800   |
| Total Overlap Between Dependant Categories                                   | 4,230   | 4,036   | 3,766   | 3,513   | 3,028   | 2,827   | 2,659   | 3,050   | 2,301   | 2,240   | 2,101   | 1,972   | 1,012   | 895     | 845     | 800     | 700     | 600     | 500     | 500     | 500     | 400     | 400     | 400     | 300     |
| Total Dependants                                                             | 195,385 | 185,566 | 175,380 | 165,333 | 157,383 | 146,921 | 137,156 | 127,220 | 117,358 | 109,760 | 103,806 | 97,245  | 86,058  | 80,089  | 75,763  | 71,100  | 66,900  | 63,300  | 60,100  | 57,200  | 54,700  | 52,300  | 50,100  | 48,000  | 45,800  |
| Total Veterans and Total Dependants Overlap                                  | 3,564   | 3,290   | 2,968   | 2,693   | 1,590   | 1,366   | 1,172   | 1,006   | 894     | 844     | 1,042   | 1,066   | 963     | 941     | 960     | 1,000   | 1,000   | 1,000   | 1,100   | 1,100   | 1,100   | 1,200   | 1,200   | 1,200   | 1,300   |
|                                                                              |         |         |         |         |         |         |         |         |         |         |         |         |         |         |         |         |         |         |         |         |         |         |         |         |         |
| Nett Total Clients *****                                                     | 367,815 | 348,929 | 330,621 | 313,880 | 331,727 | 316,571 | 303,288 | 291,285 | 282,314 | 292,674 | 328,310 | 336,410 | 340,481 | 344,867 | 351,117 | 355,000 | 358,900 | 362,600 | 366,100 | 369,300 | 372,300 | 374,800 | 377,000 | 378,700 | 380,000 |