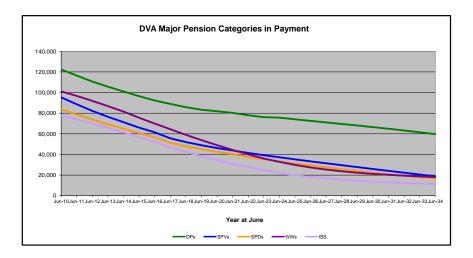

## DVA PROJECTED BENEFICIARY NUMBERS WITH ACTUALS TO 30 JUNE 2024 - AUSTRALIA

Executive Summary of DVA Beneficiaries in Receipt of Pension(s), Allowance(s) or Health Care

| BENEFICIARY CATEGORY                                                         |         |         |         |         |         |         | AC      | TUAL DA | TA      |         |         |         |         |         |         |         |         |         |         | FORECA  | ST DATA |         |         |         |         |
|------------------------------------------------------------------------------|---------|---------|---------|---------|---------|---------|---------|---------|---------|---------|---------|---------|---------|---------|---------|---------|---------|---------|---------|---------|---------|---------|---------|---------|---------|
|                                                                              | June    |
|                                                                              | 2010    | 2011    | 2012    | 2013    | 2014    | 2015    | 2016    | 2017    | 2018    | 2019    | 2020    | 2021    | 2022    | 2023    | 2024    | 2025    | 2026    | 2027    | 2028    | 2029    | 2030    | 2031    | 2032    | 2033    | 2034    |
|                                                                              |         |         |         |         |         |         |         |         |         |         |         |         |         |         |         |         |         |         |         |         |         |         |         |         |         |
| Veterans :                                                                   |         |         |         |         |         |         |         |         |         |         |         |         |         |         |         |         |         |         |         |         |         |         |         |         |         |
| Disability Compensation Payment Recipients*                                  | 122,355 | 116,498 | 110,644 | 105,705 | 101,059 | 96,493  | 92,374  | 88,974  | 85,811  | 83,363  | 81,918  | 80,252  | 77,967  | 76,126  | 75,727  | 74,100  | 72,500  | 71,100  | 69,600  | 68,100  | 66,500  | 64,900  | 63,200  | 61,500  | 59,700  |
| Age Pension Veterans (Included Above)                                        | 3,006   | 2,771   | 2,562   | 2,405   | 2,244   | 2,151   | 2,097   | 2,026   | 1,940   | 2,058   | 2,096   | 2,148   | 2,335   | 2,473   | 2,509   | 2,600   | 2,700   | 2,800   | 3,000   | 3,100   | 3,200   | 3,400   | 3,500   | 3,600   | 3,700   |
| Service Pension Veterans                                                     | 95,363  | 88,652  | 82,229  | 76,523  | 71,266  | 66,016  | 61,504  | 55,641  | 52,011  | 48,958  | 46,244  | 43,844  | 41,481  | 39,216  | 37,280  | 35,300  | 33,300  | 31,400  | 29,600  | 27,700  | 25,900  | 24,100  | 22,300  | 20,500  | 18,800  |
| Disability Compensation Payment Recipient & Service Pension Veteran Overlap* | 62,077  | 58,300  | 54,638  | 51,371  | 48,307  | 45,206  | 42,542  | 38,738  | 36,604  | 34,688  | 32,988  | 31,454  | 29,904  | 28,355  | 26,929  | 25,500  | 24,000  | 22,600  | 21,100  | 19,700  | 18,200  | 16,800  | 15,400  | 13,900  | 12,500  |
| Treatment Cards, Allowances or Accepted Disabilities Only**                  | 20,353  | 19,803  | 19,974  | 20,383  | 51,867  | 53,713  | 55,968  | 59,194  | 64,606  | 86,032  | 130,372 | 147,589 | 165,842 | 178,732 | 190,236 | 201,000 | 211,100 | 220,400 | 229,100 | 237,100 | 244,500 | 251,400 | 257,800 | 263,900 | 269,600 |
| MRCA Veterans                                                                | n/a     | n/a     | n/a     | n/a     | 16,732  | 19,561  | 22,337  | 25,596  | 29,612  | 36,875  | 43,169  | 48,985  | 53,672  | 60,621  | 72,694  | 79,900  | 87,000  | 94,000  | 100,800 | 107,600 | 114,200 | 120,800 | 127,200 | 133,500 | 139,600 |
| DRCA Veterans                                                                | n/a     | n/a     | n/a     | n/a     | 50,223  | 50,757  | 51,388  | 52,019  | 52,588  | 54,242  | 56,341  | 57,679  | 59,342  | 61,155  | 64,182  | 65,700  | 67,300  | 68,800  | 70,300  | 71,700  | 72,900  | 73,900  | 74,800  | 75,400  | 75,900  |
| Total Veterans                                                               | 175,994 | 166,653 | 158,209 | 151,240 | 175,934 | 171,016 | 167,304 | 165,071 | 165,824 | 183,665 | 225,546 | 240,231 | 255,386 | 265,719 | 276,314 | 284,900 | 293,000 | 300,400 | 307,100 | 313,200 | 318,700 | 323,700 | 328,100 | 332,000 | 335,500 |
|                                                                              |         |         |         |         |         |         |         |         |         |         |         |         |         |         |         |         |         |         |         |         |         |         |         |         |         |
| Dependants :                                                                 |         |         |         |         |         |         |         |         |         |         |         |         |         |         |         |         |         |         |         |         |         |         |         |         |         |
| Service Pension Dependants                                                   | 83,879  | 78,716  | 73,827  | 69,174  | 64,902  | 60,631  | 56,670  | 51,329  | 47,928  | 45,071  | 42,520  | 40,216  | 37,737  | 35,337  | 33,296  | 31,200  | 29,200  | 27,400  | 25,600  | 23,900  | 22,300  | 20,800  | 19,400  | 18,100  | 16,800  |
| War Widow(er)s                                                               | 101,090 | 96,761  | 91,925  | 86,865  | 81,531  | 75,536  | 69,960  | 64,500  | 59,001  | 53,899  | 49,000  | 44,391  | 40,101  | 36,013  | 32,818  | 29,900  | 27,400  | 25,300  | 23,700  | 22,300  | 21,200  | 20,200  | 19,400  | 18,700  | 18,000  |
| Orphans                                                                      | 190     | 187     | 179     | 171     | 177     | 173     | 150     | 157     | 155     | 150     | 136     | 143     | 155     | 167     | 158     | 160     | 170     | 160     | 160     | 150     | 140     | 140     | 130     | 120     | 110     |
| Adequate Means of Support (AMS) ***                                          | 449     | 431     | 419     | 408     | 398     | 382     | 367     | 355     | 331     | 320     | 304     | 290     | 274     | 254     | 244     | 200     | 200     | 200     | 200     | 200     | 200     | 200     | 200     | 190     | 190     |
| Age Pension Partners                                                         | 2,161   | 2,008   | 1,850   | 1,716   | 1,545   | 1,470   | 1,408   | 1,324   | 1,257   | 1,248   | 1,285   | 1,284   | 1,312   | 1,344   | 1,316   | 1,300   | 1,300   | 1,300   | 1,300   | 1,300   | 1,300   | 1,300   | 1,200   | 1,200   | 1,200   |
| Commonwealth Seniors Health Cards (CSHC) Dependants                          | 4,153   | 4,100   | 3,849   | 3,694   | 3,214   | 3,055   | 2,835   | 4,449   | 2,660   | 2,621   | 2,475   | 2,277   | 2,136   | 2,006   | 1,873   | 1,700   | 1,600   | 1,500   | 1,400   | 1,300   | 1,200   | 1,100   | 1,100   | 1,000   | 900     |
| Defence Force Income Support Supplement (DFISA) Dependants ****              | 7,282   | 6,974   | 6,567   | 6,228   | 5,879   | 5,811   | 5,711   | 5,460   | 5,404   | 5,540   | 5,476   | 5,515   | 0       | 0       | 0       | 0       | 0       | 0       | 0       | 0       | 0       | 0       | 0       | 0       | . 0     |
| MRCA Dependants                                                              | n/a     | n/a     | n/a     | n/a     | 158     | 177     | 188     | 219     | 252     | 294     | 336     | 385     | 433     | 483     | 563     | 600     | 700     | 800     | 800     | 900     | 900     | 1,000   | 1,000   | 1,000   | 1,100   |
| Other Dependants                                                             | 411     | 425     | 530     | 590     | 2,607   | 2,513   | 2,526   | 2,477   | 2,671   | 2,860   | 4,375   | 4,716   | 4,922   | 5,380   | 6,340   | 6,700   | 7,000   | 7,300   | 7,500   | 7,700   | 7,900   | 8,000   | 8,000   | 8,000   | 7,800   |
| Total Overlap Between Dependant Categories                                   | 4,230   | 4,036   | 3,766   | 3,513   | 3,028   | 2,827   | 2,659   | 3,050   | 2,301   | 2,240   | 2,101   | 1,972   | 1,012   | 895     | 845     | 800     | 700     | 600     | 500     | 500     | 500     | 400     | 400     | 400     | 300     |
| Total Dependants                                                             | 195,385 | 185,566 | 175,380 | 165,333 | 157,383 | 146,921 | 137,156 | 127,220 | 117,358 | 109,760 | 103,806 | 97,245  | 86,058  | 80,089  | 75,763  | 71,100  | 66,900  | 63,300  | 60,100  | 57,200  | 54,700  | 52,300  | 50,100  | 48,000  | 45,800  |
| Total Veterans and Total Dependants Overlap                                  | 3,564   | 3,290   | 2,968   | 2,693   | 1,590   | 1,366   | 1,172   | 1,006   | 894     | 844     | 1,042   | 1,066   | 963     | 941     | 960     | 1,000   | 1,000   | 1,000   | 1,100   | 1,100   | 1,100   | 1,200   | 1,200   | 1,200   | 1,300   |
|                                                                              |         |         |         |         |         |         |         |         |         |         |         |         |         |         |         |         |         |         |         |         |         |         |         |         |         |
| Nett Total Clients *****                                                     | 367,815 | 348,929 | 330,621 | 313,880 | 331,727 | 316,571 | 303,288 | 291,285 | 282,314 | 292,674 | 328,310 | 336,410 | 340,481 | 344,867 | 351,117 | 355,000 | 358,900 | 362,600 | 366,100 | 369,300 | 372,300 | 374,800 | 377,000 | 378,700 | 380,000 |