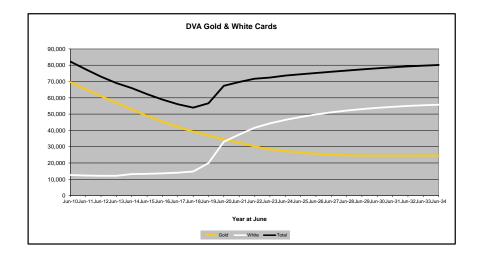

## DVA PROJECTED BENEFICIARY NUMBERS WITH ACTUALS TO 30 JUNE 2024 - AUSTRALIA

Executive Summary of DVA Beneficiaries in Receipt of Pension(s), Allowance(s) or Health Care

| BENEFICIARY CATEGORY                                      |         |         |         |         |         |         | AC      | TUAL DA | ΓΑ      |         |         |         |         |         |         |         |         |         |         | FORECA  | ST DATA |         |         |         |         |
|-----------------------------------------------------------|---------|---------|---------|---------|---------|---------|---------|---------|---------|---------|---------|---------|---------|---------|---------|---------|---------|---------|---------|---------|---------|---------|---------|---------|---------|
| (Subsets of Net Total Beneficaries on Previous Page)      | June    |
|                                                           | 2010    | 2011    | 2012    | 2013    | 2014    | 2015    | 2016    | 2017    | 2018    | 2019    | 2020    | 2021    | 2022    | 2023    | 2024    | 2025    | 2026    | 2027    | 2028    | 2029    | 2030    | 2031    | 2032    | 2033    | 2034    |
| Health Treatment Card Holders :                           |         |         |         |         |         |         |         |         |         |         |         |         |         |         |         |         |         |         |         |         |         |         |         |         |         |
| Gold Cards                                                | 207,945 | 196,619 | 185,031 | 174,168 | 163,578 | 153,033 | 143,635 | 135,263 | 128,517 | 122,536 | 117,072 | 112,146 | 107,665 | 104,148 | 103,737 | 102,300 | 101,700 | 101,700 | 102,100 | 102,800 | 103,700 | 104,700 | 105,800 | 107,000 | 108,100 |
| White Cards                                               | 49,621  | 48,986  | 48,769  | 49,013  | 53,984  | 55,148  | 56,610  | 58,705  | 62,450  | 84,624  | 133,539 | 151,019 | 168,540 | 179,759 | 188,607 | 196,900 | 204,100 | 210,400 | 215,900 | 220,700 | 224,900 | 228,600 | 231,700 | 234,400 | 236,700 |
| Total Health Treatment Cards                              | 257,566 | 245,605 | 233,800 | 223,181 | 217,562 | 208,181 | 200,245 | 193,968 | 190,967 | 207,160 | 250,611 | 263,165 | 276,205 | 283,907 | 292,344 | 299,200 | 305,800 | 312,000 | 317,900 | 323,500 | 328,600 | 333,300 | 337,600 | 341,400 | 344,800 |
|                                                           |         |         |         |         |         |         |         |         |         |         |         |         |         |         |         |         |         |         |         |         |         |         |         |         |         |
| Repatriation Pharmaceutical Benefits Cards (Orange Cards) | 10,614  | 9,293   | 7,996   | 6,817   | 5,744   | 4,709   | 3,799   | 3,024   | 2,315   | 1,774   | 1,330   | 981     | 659     | 444     | 303     | 200     | 130     | 80      | 50      | 30      | 10      | 10      | 0       | 0       | 0       |
| Other Income Support Categories:                          |         |         |         |         |         |         |         |         |         |         |         |         |         |         |         |         |         |         |         |         |         |         |         |         | ı       |
| Income Support Supplement                                 | 77,584  | 73,970  | 69,989  | 65,730  | 61,463  | 56,725  | 52,292  | 47,036  | 42,464  | 38,403  | 34,571  | 30,984  | 27,730  | 24,662  | 22,010  | 19,900  | 18,200  | 16,700  | 15,500  | 14,500  | 13,700  | 13,000  | 12,300  | 11,700  | 11,200  |
| Age Pensioners                                            | 5,167   | 4,779   | 4,412   | 4,121   | 3,833   | 3,658   | 3,538   | 3,380   | 3,225   | 3,338   | 3,379   | 3,427   | 3,638   | 3,803   | 3,818   | 3,900   | 4,000   | 4,100   | 4,200   | 4,400   | 4,500   | 4,600   | 4,700   | 4,800   | 4,900   |
| Commonwealth Seniors Health Cards (CSHC)                  | 7,269   | 7,014   | 6,428   | 6,069   | 5,150   | 4,698   | 4,321   | 7,222   | 4,098   | 4,092   | 3,954   | 3,670   | 3,549   | 3,466   | 3,328   | 3,200   | 3,000   | 2,900   | 2,700   | 2,600   | 2,500   | 2,400   | 2,300   | 2,200   | 2,100   |
| Defence Force Income Support Supplement (DFISA) (a)       | 18,678  | 17,941  | 17,050  | 16,159  | 15,447  | 15,192  | 14,784  | 14,174  | 13,933  | 14,328  | 14,212  | 14,270  | 0       | 0       | 0       | 0       | 0       | 0       | 0       | 0       | 0       | 0       | 0       | 0       | 0       |
| Total Income Support Beneficiaries (b)                    | 283,823 | 267,297 | 250,472 | 234,603 | 219,153 | 204,180 | 190,423 | 176,232 | 161,184 | 151,543 | 142,222 | 133,682 | 114,135 | 106,484 | 99,732  | 93,500  | 87,700  | 82,500  | 77,700  | 73,200  | 68,900  | 64,900  | 61,100  | 57,400  | 53,800  |
| Total Disability Compensation Beneficiaries (c)           | 222,876 | 212,749 | 202.154 | 192.236 | 182.345 | 171.874 | 162.247 | 153,463 | 144.843 | 137.352 | 131.050 | 124.823 | 118.292 | 112.389 | 108.795 | 104,200 | 100,200 | 96,700  | 93.500  | 90,700  | 88.000  | 85,400  | 82.900  | 80.400  | 77.900  |