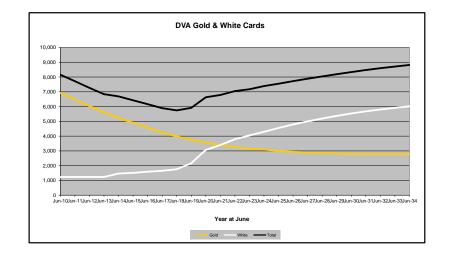

## DVA PROJECTED BENEFICIARY NUMBERS WITH ACTUALS TO 30 JUNE 2024 - AUSTRALIA

Executive Summary of DVA Beneficiaries in Receipt of Pension(s), Allowance(s) or Health Care

| BENEFICIARY CATEGORY                                      |         |         |         |         |         |         | AC      | TUAL DA | ΓΑ      |         |         |         |         |         |         |         |         |         |         | FORECA  | ST DATA |         |         |         |         |
|-----------------------------------------------------------|---------|---------|---------|---------|---------|---------|---------|---------|---------|---------|---------|---------|---------|---------|---------|---------|---------|---------|---------|---------|---------|---------|---------|---------|---------|
| (Subsets of Net Total Beneficaries on Previous Page)      | June    |
|                                                           | 2010    | 2011    | 2012    | 2013    | 2014    | 2015    | 2016    | 2017    | 2018    | 2019    | 2020    | 2021    | 2022    | 2023    | 2024    | 2025    | 2026    | 2027    | 2028    | 2029    | 2030    | 2031    | 2032    | 2033    | 2034    |
| Health Treatment Card Holders :                           |         |         |         |         |         |         |         |         |         |         |         |         |         |         |         |         |         |         |         |         |         |         |         |         |         |
| Gold Cards                                                | 207,945 | 196,619 | 185,031 | 174,168 | 163,578 | 153,033 | 143,635 | 135,263 | 128,517 | 122,536 | 117,072 | 112,146 | 107,665 | 104,148 | 103,737 | 102,300 | 101,700 | 101,700 | 102,100 | 102,800 | 103,700 | 104,700 | 105,800 | 107,000 | 108,100 |
| White Cards                                               | 49,621  | 48,986  | 48,769  | 49,013  | 53,984  | 55,148  | 56,610  | 58,705  | 62,450  | 84,624  | 133,539 | 151,019 | 168,540 | 179,759 | 188,607 | 196,900 | 204,100 | 210,400 | 215,900 | 220,700 | 224,900 | 228,600 | 231,700 | 234,400 | 236,700 |
| Total Health Treatment Cards                              | 257,566 | 245,605 | 233,800 | 223,181 | 217,562 | 208,181 | 200,245 | 193,968 | 190,967 | 207,160 | 250,611 | 263,165 | 276,205 | 283,907 | 292,344 | 299,200 | 305,800 | 312,000 | 317,900 | 323,500 | 328,600 | 333,300 | 337,600 | 341,400 | 344,800 |
|                                                           |         |         |         |         |         |         |         |         |         |         |         |         |         |         |         |         |         |         |         |         |         |         |         |         |         |
| Repatriation Pharmaceutical Benefits Cards (Orange Cards) | 10,614  | 9,293   | 7,996   | 6,817   | 5,744   | 4,709   | 3,799   | 3,024   | 2,315   | 1,774   | 1,330   | 981     | 659     | 444     | 303     | 200     | 130     | 80      | 50      | 30      | 10      | 10      | 0       | 0       | 0       |
| Other Income Support Categories:                          |         |         |         |         |         |         |         |         |         |         |         |         |         |         |         |         |         |         |         |         |         |         |         |         | ı       |
| Income Support Supplement                                 | 77,584  | 73,970  | 69,989  | 65,730  | 61,463  | 56,725  | 52,292  | 47,036  | 42,464  | 38,403  | 34,571  | 30,984  | 27,730  | 24,662  | 22,010  | 19,900  | 18,200  | 16,700  | 15,500  | 14,500  | 13,700  | 13,000  | 12,300  | 11,700  | 11,200  |
| Age Pensioners                                            | 5,167   | 4,779   | 4,412   | 4,121   | 3,833   | 3,658   | 3,538   | 3,380   | 3,225   | 3,338   | 3,379   | 3,427   | 3,638   | 3,803   | 3,818   | 3,900   | 4,000   | 4,100   | 4,200   | 4,400   | 4,500   | 4,600   | 4,700   | 4,800   | 4,900   |
| Commonwealth Seniors Health Cards (CSHC)                  | 7,269   | 7,014   | 6,428   | 6,069   | 5,150   | 4,698   | 4,321   | 7,222   | 4,098   | 4,092   | 3,954   | 3,670   | 3,549   | 3,466   | 3,328   | 3,200   | 3,000   | 2,900   | 2,700   | 2,600   | 2,500   | 2,400   | 2,300   | 2,200   | 2,100   |
| Defence Force Income Support Supplement (DFISA) (a)       | 18,678  | 17,941  | 17,050  | 16,159  | 15,447  | 15,192  | 14,784  | 14,174  | 13,933  | 14,328  | 14,212  | 14,270  | 0       | 0       | 0       | 0       | 0       | 0       | 0       | 0       | 0       | 0       | 0       | 0       | 0       |
| Total Income Support Beneficiaries (b)                    | 283,823 | 267,297 | 250,472 | 234,603 | 219,153 | 204,180 | 190,423 | 176,232 | 161,184 | 151,543 | 142,222 | 133,682 | 114,135 | 106,484 | 99,732  | 93,500  | 87,700  | 82,500  | 77,700  | 73,200  | 68,900  | 64,900  | 61,100  | 57,400  | 53,800  |
| Total Disability Compensation Beneficiaries (c)           | 222,876 | 212,749 | 202.154 | 192.236 | 182.345 | 171.874 | 162.247 | 153,463 | 144.843 | 137.352 | 131.050 | 124.823 | 118.292 | 112.389 | 108.795 | 104,200 | 100,200 | 96,700  | 93.500  | 90,700  | 88.000  | 85,400  | 82.900  | 80.400  | 77.900  |