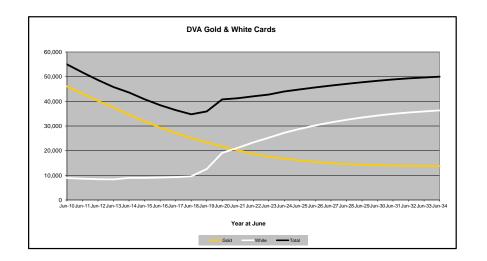

## DVA PROJECTED BENEFICIARY NUMBERS WITH ACTUALS TO 30 JUNE 2024 - AUSTRALIA

Executive Summary of DVA Beneficiaries in Receipt of Pension(s), Allowance(s) or Health Care

| BENEFICIARY CATEGORY                                      |         |         |         |         |         |         | AC      | TUAL DA | ΓΑ      |         |         |         |         |         |         |         |         |         |         | FORECA  | ST DATA |         |         |         |         |
|-----------------------------------------------------------|---------|---------|---------|---------|---------|---------|---------|---------|---------|---------|---------|---------|---------|---------|---------|---------|---------|---------|---------|---------|---------|---------|---------|---------|---------|
| (Subsets of Net Total Beneficaries on Previous Page)      | June    |
|                                                           | 2010    | 2011    | 2012    | 2013    | 2014    | 2015    | 2016    | 2017    | 2018    | 2019    | 2020    | 2021    | 2022    | 2023    | 2024    | 2025    | 2026    | 2027    | 2028    | 2029    | 2030    | 2031    | 2032    | 2033    | 2034    |
| Health Treatment Card Holders :                           |         |         |         |         |         |         |         |         |         |         |         |         |         |         |         |         |         |         |         |         |         |         |         |         |         |
| Gold Cards                                                | 207,945 | 196,619 | 185,031 | 174,168 | 163,578 | 153,033 | 143,635 | 135,263 | 128,517 | 122,536 | 117,072 | 112,146 | 107,665 | 104,148 | 103,737 | 102,300 | 101,700 | 101,700 | 102,100 | 102,800 | 103,700 | 104,700 | 105,800 | 107,000 | 108,100 |
| White Cards                                               | 49,621  | 48,986  | 48,769  | 49,013  | 53,984  | 55,148  | 56,610  | 58,705  | 62,450  | 84,624  | 133,539 | 151,019 | 168,540 | 179,759 | 188,607 | 196,900 | 204,100 | 210,400 | 215,900 | 220,700 | 224,900 | 228,600 | 231,700 | 234,400 | 236,700 |
| Total Health Treatment Cards                              | 257,566 | 245,605 | 233,800 | 223,181 | 217,562 | 208,181 | 200,245 | 193,968 | 190,967 | 207,160 | 250,611 | 263,165 | 276,205 | 283,907 | 292,344 | 299,200 | 305,800 | 312,000 | 317,900 | 323,500 | 328,600 | 333,300 | 337,600 | 341,400 | 344,800 |
|                                                           |         |         |         |         |         |         |         |         |         |         |         |         |         |         |         |         |         |         |         |         |         |         |         |         |         |
| Repatriation Pharmaceutical Benefits Cards (Orange Cards) | 10,614  | 9,293   | 7,996   | 6,817   | 5,744   | 4,709   | 3,799   | 3,024   | 2,315   | 1,774   | 1,330   | 981     | 659     | 444     | 303     | 200     | 130     | 80      | 50      | 30      | 10      | 10      | 0       | 0       | 0       |
| Other Income Support Categories:                          |         |         |         |         |         |         |         |         |         |         |         |         |         |         |         |         |         |         |         |         |         |         |         |         | ı       |
| Income Support Supplement                                 | 77,584  | 73,970  | 69,989  | 65,730  | 61,463  | 56,725  | 52,292  | 47,036  | 42,464  | 38,403  | 34,571  | 30,984  | 27,730  | 24,662  | 22,010  | 19,900  | 18,200  | 16,700  | 15,500  | 14,500  | 13,700  | 13,000  | 12,300  | 11,700  | 11,200  |
| Age Pensioners                                            | 5,167   | 4,779   | 4,412   | 4,121   | 3,833   | 3,658   | 3,538   | 3,380   | 3,225   | 3,338   | 3,379   | 3,427   | 3,638   | 3,803   | 3,818   | 3,900   | 4,000   | 4,100   | 4,200   | 4,400   | 4,500   | 4,600   | 4,700   | 4,800   | 4,900   |
| Commonwealth Seniors Health Cards (CSHC)                  | 7,269   | 7,014   | 6,428   | 6,069   | 5,150   | 4,698   | 4,321   | 7,222   | 4,098   | 4,092   | 3,954   | 3,670   | 3,549   | 3,466   | 3,328   | 3,200   | 3,000   | 2,900   | 2,700   | 2,600   | 2,500   | 2,400   | 2,300   | 2,200   | 2,100   |
| Defence Force Income Support Supplement (DFISA) (a)       | 18,678  | 17,941  | 17,050  | 16,159  | 15,447  | 15,192  | 14,784  | 14,174  | 13,933  | 14,328  | 14,212  | 14,270  | 0       | 0       | 0       | 0       | 0       | 0       | 0       | 0       | 0       | 0       | 0       | 0       | 0       |
| Total Income Support Beneficiaries (b)                    | 283,823 | 267,297 | 250,472 | 234,603 | 219,153 | 204,180 | 190,423 | 176,232 | 161,184 | 151,543 | 142,222 | 133,682 | 114,135 | 106,484 | 99,732  | 93,500  | 87,700  | 82,500  | 77,700  | 73,200  | 68,900  | 64,900  | 61,100  | 57,400  | 53,800  |
| Total Disability Compensation Beneficiaries (c)           | 222,876 | 212,749 | 202.154 | 192.236 | 182.345 | 171.874 | 162.247 | 153,463 | 144.843 | 137.352 | 131.050 | 124.823 | 118.292 | 112.389 | 108.795 | 104,200 | 100,200 | 96,700  | 93.500  | 90,700  | 88.000  | 85,400  | 82.900  | 80.400  | 77.900  |