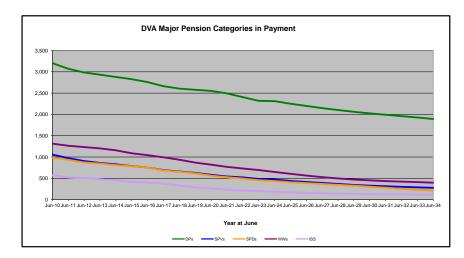

## DVA PROJECTED BENEFICIARY NUMBERS WITH ACTUALS TO 30 JUNE 2024 - AUSTRALIA

Executive Summary of DVA Beneficiaries in Receipt of Pension(s), Allowance(s) or Health Care

| BENEFICIARY CATEGORY                                                         |         |         |         |         |         |         | AC      | TUAL DA | TA      |         |         |         |         |         |         |         |         |         |         | FORECA  | ST DATA |         |         |         |         |
|------------------------------------------------------------------------------|---------|---------|---------|---------|---------|---------|---------|---------|---------|---------|---------|---------|---------|---------|---------|---------|---------|---------|---------|---------|---------|---------|---------|---------|---------|
|                                                                              | June    |
|                                                                              | 2010    | 2011    | 2012    | 2013    | 2014    | 2015    | 2016    | 2017    | 2018    | 2019    | 2020    | 2021    | 2022    | 2023    | 2024    | 2025    | 2026    | 2027    | 2028    | 2029    | 2030    | 2031    | 2032    | 2033    | 2034    |
|                                                                              |         |         |         |         |         |         |         |         |         |         |         |         |         |         |         |         |         |         |         |         |         |         |         |         |         |
| Veterans :                                                                   |         |         |         |         |         |         |         |         |         |         |         |         |         |         |         |         |         |         |         |         |         |         |         |         |         |
| Disability Compensation Payment Recipients*                                  | 122,355 | 116,498 | 110,644 | 105,705 | 101,059 | 96,493  | 92,374  | 88,974  | 85,811  | 83,363  | 81,918  | 80,252  | 77,967  | 76,126  | 75,727  | 74,100  | 72,500  | 71,100  | 69,600  | 68,100  | 66,500  | 64,900  | 63,200  | 61,500  | 59,700  |
| Age Pension Veterans (Included Above)                                        | 3,006   | 2,771   | 2,562   | 2,405   | 2,244   | 2,151   | 2,097   | 2,026   | 1,940   | 2,058   | 2,096   | 2,148   | 2,335   | 2,473   | 2,509   | 2,600   | 2,700   | 2,800   | 3,000   | 3,100   | 3,200   | 3,400   | 3,500   | 3,600   | 3,700   |
| Service Pension Veterans                                                     | 95,363  | 88,652  | 82,229  | 76,523  | 71,266  | 66,016  | 61,504  | 55,641  | 52,011  | 48,958  | 46,244  | 43,844  | 41,481  | 39,216  | 37,280  | 35,300  | 33,300  | 31,400  | 29,600  | 27,700  | 25,900  | 24,100  | 22,300  | 20,500  | 18,800  |
| Disability Compensation Payment Recipient & Service Pension Veteran Overlap* | 62,077  | 58,300  | 54,638  | 51,371  | 48,307  | 45,206  | 42,542  | 38,738  | 36,604  | 34,688  | 32,988  | 31,454  | 29,904  | 28,355  | 26,929  | 25,500  | 24,000  | 22,600  | 21,100  | 19,700  | 18,200  | 16,800  | 15,400  | 13,900  | 12,500  |
| Treatment Cards, Allowances or Accepted Disabilities Only**                  | 20,353  | 19,803  | 19,974  | 20,383  | 51,867  | 53,713  | 55,968  | 59,194  | 64,606  | 86,032  | 130,372 | 147,589 | 165,842 | 178,732 | 190,236 | 201,000 | 211,100 | 220,400 | 229,100 | 237,100 | 244,500 | 251,400 | 257,800 | 263,900 | 269,600 |
| MRCA Veterans                                                                | n/a     | n/a     | n/a     | n/a     | 16,732  | 19,561  | 22,337  | 25,596  | 29,612  | 36,875  | 43,169  | 48,985  | 53,672  | 60,621  | 72,694  | 79,900  | 87,000  | 94,000  | 100,800 | 107,600 | 114,200 | 120,800 | 127,200 | 133,500 | 139,600 |
| DRCA Veterans                                                                | n/a     | n/a     | n/a     | n/a     | 50,223  | 50,757  | 51,388  | 52,019  | 52,588  | 54,242  | 56,341  | 57,679  | 59,342  | 61,155  | 64,182  | 65,700  | 67,300  | 68,800  | 70,300  | 71,700  | 72,900  | 73,900  | 74,800  | 75,400  | 75,900  |
| Total Veterans                                                               | 175,994 | 166,653 | 158,209 | 151,240 | 175,934 | 171,016 | 167,304 | 165,071 | 165,824 | 183,665 | 225,546 | 240,231 | 255,386 | 265,719 | 276,314 | 284,900 | 293,000 | 300,400 | 307,100 | 313,200 | 318,700 | 323,700 | 328,100 | 332,000 | 335,500 |
|                                                                              |         |         |         |         |         |         |         |         |         |         |         |         |         |         |         |         |         |         |         |         |         |         |         |         |         |
| Dependants :                                                                 |         |         |         |         |         |         |         |         |         |         |         |         |         |         |         |         |         |         |         |         |         |         |         |         |         |
| Service Pension Dependants                                                   | 83,879  | 78,716  | 73,827  | 69,174  | 64,902  | 60,631  | 56,670  | 51,329  | 47,928  | 45,071  | 42,520  | 40,216  | 37,737  | 35,337  | 33,296  | 31,200  | 29,200  | 27,400  | 25,600  | 23,900  | 22,300  | 20,800  | 19,400  | 18,100  | 16,800  |
| War Widow(er)s                                                               | 101,090 | 96,761  | 91,925  | 86,865  | 81,531  | 75,536  | 69,960  | 64,500  | 59,001  | 53,899  | 49,000  | 44,391  | 40,101  | 36,013  | 32,818  | 29,900  | 27,400  | 25,300  | 23,700  | 22,300  | 21,200  | 20,200  | 19,400  | 18,700  | 18,000  |
| Orphans                                                                      | 190     | 187     | 179     | 171     | 177     | 173     | 150     | 157     | 155     | 150     | 136     | 143     | 155     | 167     | 158     | 160     | 170     | 160     | 160     | 150     | 140     | 140     | 130     | 120     | 110     |
| Adequate Means of Support (AMS) ***                                          | 449     | 431     | 419     | 408     | 398     | 382     | 367     | 355     | 331     | 320     | 304     | 290     | 274     | 254     | 244     | 200     | 200     | 200     | 200     | 200     | 200     | 200     | 200     | 190     | 190     |
| Age Pension Partners                                                         | 2,161   | 2,008   | 1,850   | 1,716   | 1,545   | 1,470   | 1,408   | 1,324   | 1,257   | 1,248   | 1,285   | 1,284   | 1,312   | 1,344   | 1,316   | 1,300   | 1,300   | 1,300   | 1,300   | 1,300   | 1,300   | 1,300   | 1,200   | 1,200   | 1,200   |
| Commonwealth Seniors Health Cards (CSHC) Dependants                          | 4,153   | 4,100   | 3,849   | 3,694   | 3,214   | 3,055   | 2,835   | 4,449   | 2,660   | 2,621   | 2,475   | 2,277   | 2,136   | 2,006   | 1,873   | 1,700   | 1,600   | 1,500   | 1,400   | 1,300   | 1,200   | 1,100   | 1,100   | 1,000   | 900     |
| Defence Force Income Support Supplement (DFISA) Dependants ****              | 7,282   | 6,974   | 6,567   | 6,228   | 5,879   | 5,811   | 5,711   | 5,460   | 5,404   | 5,540   | 5,476   | 5,515   | 0       | 0       | 0       | 0       | 0       | 0       | 0       | 0       | 0       | 0       | 0       | 0       | . 0     |
| MRCA Dependants                                                              | n/a     | n/a     | n/a     | n/a     | 158     | 177     | 188     | 219     | 252     | 294     | 336     | 385     | 433     | 483     | 563     | 600     | 700     | 800     | 800     | 900     | 900     | 1,000   | 1,000   | 1,000   | 1,100   |
| Other Dependants                                                             | 411     | 425     | 530     | 590     | 2,607   | 2,513   | 2,526   | 2,477   | 2,671   | 2,860   | 4,375   | 4,716   | 4,922   | 5,380   | 6,340   | 6,700   | 7,000   | 7,300   | 7,500   | 7,700   | 7,900   | 8,000   | 8,000   | 8,000   | 7,800   |
| Total Overlap Between Dependant Categories                                   | 4,230   | 4,036   | 3,766   | 3,513   | 3,028   | 2,827   | 2,659   | 3,050   | 2,301   | 2,240   | 2,101   | 1,972   | 1,012   | 895     | 845     | 800     | 700     | 600     | 500     | 500     | 500     | 400     | 400     | 400     | 300     |
| Total Dependants                                                             | 195,385 | 185,566 | 175,380 | 165,333 | 157,383 | 146,921 | 137,156 | 127,220 | 117,358 | 109,760 | 103,806 | 97,245  | 86,058  | 80,089  | 75,763  | 71,100  | 66,900  | 63,300  | 60,100  | 57,200  | 54,700  | 52,300  | 50,100  | 48,000  | 45,800  |
| Total Veterans and Total Dependants Overlap                                  | 3,564   | 3,290   | 2,968   | 2,693   | 1,590   | 1,366   | 1,172   | 1,006   | 894     | 844     | 1,042   | 1,066   | 963     | 941     | 960     | 1,000   | 1,000   | 1,000   | 1,100   | 1,100   | 1,100   | 1,200   | 1,200   | 1,200   | 1,300   |
|                                                                              |         |         |         |         |         |         |         |         |         |         |         |         |         |         |         |         |         |         |         |         |         |         |         |         |         |
| Nett Total Clients *****                                                     | 367,815 | 348,929 | 330,621 | 313,880 | 331,727 | 316,571 | 303,288 | 291,285 | 282,314 | 292,674 | 328,310 | 336,410 | 340,481 | 344,867 | 351,117 | 355,000 | 358,900 | 362,600 | 366,100 | 369,300 | 372,300 | 374,800 | 377,000 | 378,700 | 380,000 |