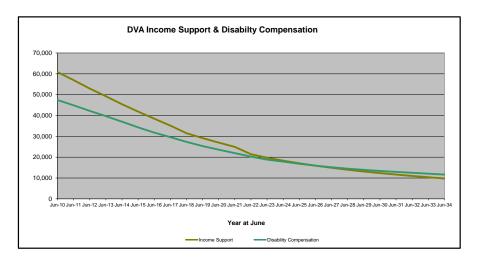

## DVA PROJECTED BENEFICIARY NUMBERS WITH ACTUALS TO 30 JUNE 2024 - AUSTRALIA

Executive Summary of DVA Beneficiaries in Receipt of Pension(s), Allowance(s) or Health Care

| BENEFICIARY CATEGORY                                      |         |         |         |         |         |         | AC      | TUAL DA | ΓΑ      |         |         |         |         |         |         |         |         |         |         | FORECA  | ST DATA |         |         |         |         |
|-----------------------------------------------------------|---------|---------|---------|---------|---------|---------|---------|---------|---------|---------|---------|---------|---------|---------|---------|---------|---------|---------|---------|---------|---------|---------|---------|---------|---------|
| (Subsets of Net Total Beneficaries on Previous Page)      | June    |
|                                                           | 2010    | 2011    | 2012    | 2013    | 2014    | 2015    | 2016    | 2017    | 2018    | 2019    | 2020    | 2021    | 2022    | 2023    | 2024    | 2025    | 2026    | 2027    | 2028    | 2029    | 2030    | 2031    | 2032    | 2033    | 2034    |
| Health Treatment Card Holders :                           |         |         |         |         |         |         |         |         |         |         |         |         |         |         |         |         |         |         |         |         |         |         |         |         |         |
| Gold Cards                                                | 207,945 | 196,619 | 185,031 | 174,168 | 163,578 | 153,033 | 143,635 | 135,263 | 128,517 | 122,536 | 117,072 | 112,146 | 107,665 | 104,148 | 103,737 | 102,300 | 101,700 | 101,700 | 102,100 | 102,800 | 103,700 | 104,700 | 105,800 | 107,000 | 108,100 |
| White Cards                                               | 49,621  | 48,986  | 48,769  | 49,013  | 53,984  | 55,148  | 56,610  | 58,705  | 62,450  | 84,624  | 133,539 | 151,019 | 168,540 | 179,759 | 188,607 | 196,900 | 204,100 | 210,400 | 215,900 | 220,700 | 224,900 | 228,600 | 231,700 | 234,400 | 236,700 |
| Total Health Treatment Cards                              | 257,566 | 245,605 | 233,800 | 223,181 | 217,562 | 208,181 | 200,245 | 193,968 | 190,967 | 207,160 | 250,611 | 263,165 | 276,205 | 283,907 | 292,344 | 299,200 | 305,800 | 312,000 | 317,900 | 323,500 | 328,600 | 333,300 | 337,600 | 341,400 | 344,800 |
|                                                           |         |         |         |         |         |         |         |         |         |         |         |         |         |         |         |         |         |         |         |         |         |         |         |         |         |
| Repatriation Pharmaceutical Benefits Cards (Orange Cards) | 10,614  | 9,293   | 7,996   | 6,817   | 5,744   | 4,709   | 3,799   | 3,024   | 2,315   | 1,774   | 1,330   | 981     | 659     | 444     | 303     | 200     | 130     | 80      | 50      | 30      | 10      | 10      | 0       | 0       | 0       |
| Other Income Support Categories:                          |         |         |         |         |         |         |         |         |         |         |         |         |         |         |         |         |         |         |         |         |         |         |         |         | ı       |
| Income Support Supplement                                 | 77,584  | 73,970  | 69,989  | 65,730  | 61,463  | 56,725  | 52,292  | 47,036  | 42,464  | 38,403  | 34,571  | 30,984  | 27,730  | 24,662  | 22,010  | 19,900  | 18,200  | 16,700  | 15,500  | 14,500  | 13,700  | 13,000  | 12,300  | 11,700  | 11,200  |
| Age Pensioners                                            | 5,167   | 4,779   | 4,412   | 4,121   | 3,833   | 3,658   | 3,538   | 3,380   | 3,225   | 3,338   | 3,379   | 3,427   | 3,638   | 3,803   | 3,818   | 3,900   | 4,000   | 4,100   | 4,200   | 4,400   | 4,500   | 4,600   | 4,700   | 4,800   | 4,900   |
| Commonwealth Seniors Health Cards (CSHC)                  | 7,269   | 7,014   | 6,428   | 6,069   | 5,150   | 4,698   | 4,321   | 7,222   | 4,098   | 4,092   | 3,954   | 3,670   | 3,549   | 3,466   | 3,328   | 3,200   | 3,000   | 2,900   | 2,700   | 2,600   | 2,500   | 2,400   | 2,300   | 2,200   | 2,100   |
| Defence Force Income Support Supplement (DFISA) (a)       | 18,678  | 17,941  | 17,050  | 16,159  | 15,447  | 15,192  | 14,784  | 14,174  | 13,933  | 14,328  | 14,212  | 14,270  | 0       | 0       | 0       | 0       | 0       | 0       | 0       | 0       | 0       | 0       | 0       | 0       | 0       |
| Total Income Support Beneficiaries (b)                    | 283,823 | 267,297 | 250,472 | 234,603 | 219,153 | 204,180 | 190,423 | 176,232 | 161,184 | 151,543 | 142,222 | 133,682 | 114,135 | 106,484 | 99,732  | 93,500  | 87,700  | 82,500  | 77,700  | 73,200  | 68,900  | 64,900  | 61,100  | 57,400  | 53,800  |
| Total Disability Compensation Beneficiaries (c)           | 222,876 | 212,749 | 202.154 | 192.236 | 182.345 | 171.874 | 162.247 | 153,463 | 144.843 | 137.352 | 131.050 | 124.823 | 118.292 | 112.389 | 108.795 | 104,200 | 100,200 | 96,700  | 93.500  | 90,700  | 88.000  | 85,400  | 82.900  | 80.400  | 77.900  |