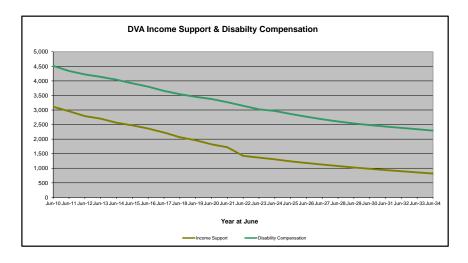

## DVA PROJECTED BENEFICIARY NUMBERS WITH ACTUALS TO 30 JUNE 2024 - AUSTRALIA

Executive Summary of DVA Beneficiaries in Receipt of Pension(s), Allowance(s) or Health Care

| BENEFICIARY CATEGORY                                      |         |         |         |         |         |         | AC      | TUAL DA | ΓΑ      |         |         |         |         |         |         |         |         |         |         | FORECA  | ST DATA |         |         |         |         |
|-----------------------------------------------------------|---------|---------|---------|---------|---------|---------|---------|---------|---------|---------|---------|---------|---------|---------|---------|---------|---------|---------|---------|---------|---------|---------|---------|---------|---------|
| (Subsets of Net Total Beneficaries on Previous Page)      | June    |
|                                                           | 2010    | 2011    | 2012    | 2013    | 2014    | 2015    | 2016    | 2017    | 2018    | 2019    | 2020    | 2021    | 2022    | 2023    | 2024    | 2025    | 2026    | 2027    | 2028    | 2029    | 2030    | 2031    | 2032    | 2033    | 2034    |
| Health Treatment Card Holders :                           |         |         |         |         |         |         |         |         |         |         |         |         |         |         |         |         |         |         |         |         |         |         |         |         |         |
| Gold Cards                                                | 207,945 | 196,619 | 185,031 | 174,168 | 163,578 | 153,033 | 143,635 | 135,263 | 128,517 | 122,536 | 117,072 | 112,146 | 107,665 | 104,148 | 103,737 | 102,300 | 101,700 | 101,700 | 102,100 | 102,800 | 103,700 | 104,700 | 105,800 | 107,000 | 108,100 |
| White Cards                                               | 49,621  | 48,986  | 48,769  | 49,013  | 53,984  | 55,148  | 56,610  | 58,705  | 62,450  | 84,624  | 133,539 | 151,019 | 168,540 | 179,759 | 188,607 | 196,900 | 204,100 | 210,400 | 215,900 | 220,700 | 224,900 | 228,600 | 231,700 | 234,400 | 236,700 |
| Total Health Treatment Cards                              | 257,566 | 245,605 | 233,800 | 223,181 | 217,562 | 208,181 | 200,245 | 193,968 | 190,967 | 207,160 | 250,611 | 263,165 | 276,205 | 283,907 | 292,344 | 299,200 | 305,800 | 312,000 | 317,900 | 323,500 | 328,600 | 333,300 | 337,600 | 341,400 | 344,800 |
|                                                           |         |         |         |         |         |         |         |         |         |         |         |         |         |         |         |         |         |         |         |         |         |         |         |         |         |
| Repatriation Pharmaceutical Benefits Cards (Orange Cards) | 10,614  | 9,293   | 7,996   | 6,817   | 5,744   | 4,709   | 3,799   | 3,024   | 2,315   | 1,774   | 1,330   | 981     | 659     | 444     | 303     | 200     | 130     | 80      | 50      | 30      | 10      | 10      | 0       | 0       | 0       |
| Other Income Support Categories:                          |         |         |         |         |         |         |         |         |         |         |         |         |         |         |         |         |         |         |         |         |         |         |         |         | ı       |
| Income Support Supplement                                 | 77,584  | 73,970  | 69,989  | 65,730  | 61,463  | 56,725  | 52,292  | 47,036  | 42,464  | 38,403  | 34,571  | 30,984  | 27,730  | 24,662  | 22,010  | 19,900  | 18,200  | 16,700  | 15,500  | 14,500  | 13,700  | 13,000  | 12,300  | 11,700  | 11,200  |
| Age Pensioners                                            | 5,167   | 4,779   | 4,412   | 4,121   | 3,833   | 3,658   | 3,538   | 3,380   | 3,225   | 3,338   | 3,379   | 3,427   | 3,638   | 3,803   | 3,818   | 3,900   | 4,000   | 4,100   | 4,200   | 4,400   | 4,500   | 4,600   | 4,700   | 4,800   | 4,900   |
| Commonwealth Seniors Health Cards (CSHC)                  | 7,269   | 7,014   | 6,428   | 6,069   | 5,150   | 4,698   | 4,321   | 7,222   | 4,098   | 4,092   | 3,954   | 3,670   | 3,549   | 3,466   | 3,328   | 3,200   | 3,000   | 2,900   | 2,700   | 2,600   | 2,500   | 2,400   | 2,300   | 2,200   | 2,100   |
| Defence Force Income Support Supplement (DFISA) (a)       | 18,678  | 17,941  | 17,050  | 16,159  | 15,447  | 15,192  | 14,784  | 14,174  | 13,933  | 14,328  | 14,212  | 14,270  | 0       | 0       | 0       | 0       | 0       | 0       | 0       | 0       | 0       | 0       | 0       | 0       | 0       |
| Total Income Support Beneficiaries (b)                    | 283,823 | 267,297 | 250,472 | 234,603 | 219,153 | 204,180 | 190,423 | 176,232 | 161,184 | 151,543 | 142,222 | 133,682 | 114,135 | 106,484 | 99,732  | 93,500  | 87,700  | 82,500  | 77,700  | 73,200  | 68,900  | 64,900  | 61,100  | 57,400  | 53,800  |
| Total Disability Compensation Beneficiaries (c)           | 222,876 | 212,749 | 202.154 | 192.236 | 182.345 | 171.874 | 162.247 | 153,463 | 144.843 | 137.352 | 131.050 | 124.823 | 118.292 | 112.389 | 108.795 | 104,200 | 100,200 | 96,700  | 93.500  | 90,700  | 88.000  | 85,400  | 82.900  | 80.400  | 77.900  |