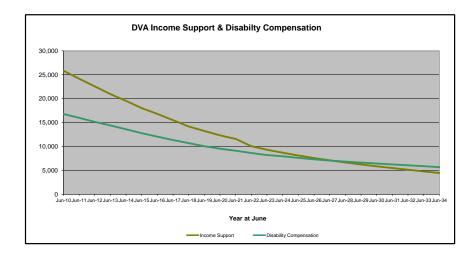

## DVA PROJECTED BENEFICIARY NUMBERS WITH ACTUALS TO 30 JUNE 2024 - AUSTRALIA

Executive Summary of DVA Beneficiaries in Receipt of Pension(s), Allowance(s) or Health Care

| BENEFICIARY CATEGORY                                      |         |         |         |         |         |         | AC      | TUAL DA | ΓΑ      |         |         |         |         |         |         |         |         |         |         | FORECA  | ST DATA |         |         |         |         |
|-----------------------------------------------------------|---------|---------|---------|---------|---------|---------|---------|---------|---------|---------|---------|---------|---------|---------|---------|---------|---------|---------|---------|---------|---------|---------|---------|---------|---------|
| (Subsets of Net Total Beneficaries on Previous Page)      | June    |
|                                                           | 2010    | 2011    | 2012    | 2013    | 2014    | 2015    | 2016    | 2017    | 2018    | 2019    | 2020    | 2021    | 2022    | 2023    | 2024    | 2025    | 2026    | 2027    | 2028    | 2029    | 2030    | 2031    | 2032    | 2033    | 2034    |
| Health Treatment Card Holders :                           |         |         |         |         |         |         |         |         |         |         |         |         |         |         |         |         |         |         |         |         |         |         |         |         |         |
| Gold Cards                                                | 207,945 | 196,619 | 185,031 | 174,168 | 163,578 | 153,033 | 143,635 | 135,263 | 128,517 | 122,536 | 117,072 | 112,146 | 107,665 | 104,148 | 103,737 | 102,300 | 101,700 | 101,700 | 102,100 | 102,800 | 103,700 | 104,700 | 105,800 | 107,000 | 108,100 |
| White Cards                                               | 49,621  | 48,986  | 48,769  | 49,013  | 53,984  | 55,148  | 56,610  | 58,705  | 62,450  | 84,624  | 133,539 | 151,019 | 168,540 | 179,759 | 188,607 | 196,900 | 204,100 | 210,400 | 215,900 | 220,700 | 224,900 | 228,600 | 231,700 | 234,400 | 236,700 |
| Total Health Treatment Cards                              | 257,566 | 245,605 | 233,800 | 223,181 | 217,562 | 208,181 | 200,245 | 193,968 | 190,967 | 207,160 | 250,611 | 263,165 | 276,205 | 283,907 | 292,344 | 299,200 | 305,800 | 312,000 | 317,900 | 323,500 | 328,600 | 333,300 | 337,600 | 341,400 | 344,800 |
|                                                           |         |         |         |         |         |         |         |         |         |         |         |         |         |         |         |         |         |         |         |         |         |         |         |         |         |
| Repatriation Pharmaceutical Benefits Cards (Orange Cards) | 10,614  | 9,293   | 7,996   | 6,817   | 5,744   | 4,709   | 3,799   | 3,024   | 2,315   | 1,774   | 1,330   | 981     | 659     | 444     | 303     | 200     | 130     | 80      | 50      | 30      | 10      | 10      | 0       | 0       | 0       |
| Other Income Support Categories:                          |         |         |         |         |         |         |         |         |         |         |         |         |         |         |         |         |         |         |         |         |         |         |         |         | ı       |
| Income Support Supplement                                 | 77,584  | 73,970  | 69,989  | 65,730  | 61,463  | 56,725  | 52,292  | 47,036  | 42,464  | 38,403  | 34,571  | 30,984  | 27,730  | 24,662  | 22,010  | 19,900  | 18,200  | 16,700  | 15,500  | 14,500  | 13,700  | 13,000  | 12,300  | 11,700  | 11,200  |
| Age Pensioners                                            | 5,167   | 4,779   | 4,412   | 4,121   | 3,833   | 3,658   | 3,538   | 3,380   | 3,225   | 3,338   | 3,379   | 3,427   | 3,638   | 3,803   | 3,818   | 3,900   | 4,000   | 4,100   | 4,200   | 4,400   | 4,500   | 4,600   | 4,700   | 4,800   | 4,900   |
| Commonwealth Seniors Health Cards (CSHC)                  | 7,269   | 7,014   | 6,428   | 6,069   | 5,150   | 4,698   | 4,321   | 7,222   | 4,098   | 4,092   | 3,954   | 3,670   | 3,549   | 3,466   | 3,328   | 3,200   | 3,000   | 2,900   | 2,700   | 2,600   | 2,500   | 2,400   | 2,300   | 2,200   | 2,100   |
| Defence Force Income Support Supplement (DFISA) (a)       | 18,678  | 17,941  | 17,050  | 16,159  | 15,447  | 15,192  | 14,784  | 14,174  | 13,933  | 14,328  | 14,212  | 14,270  | 0       | 0       | 0       | 0       | 0       | 0       | 0       | 0       | 0       | 0       | 0       | 0       | 0       |
| Total Income Support Beneficiaries (b)                    | 283,823 | 267,297 | 250,472 | 234,603 | 219,153 | 204,180 | 190,423 | 176,232 | 161,184 | 151,543 | 142,222 | 133,682 | 114,135 | 106,484 | 99,732  | 93,500  | 87,700  | 82,500  | 77,700  | 73,200  | 68,900  | 64,900  | 61,100  | 57,400  | 53,800  |
| Total Disability Compensation Beneficiaries (c)           | 222,876 | 212,749 | 202.154 | 192.236 | 182.345 | 171.874 | 162.247 | 153,463 | 144.843 | 137.352 | 131.050 | 124.823 | 118.292 | 112.389 | 108.795 | 104,200 | 100,200 | 96,700  | 93.500  | 90,700  | 88.000  | 85,400  | 82.900  | 80.400  | 77.900  |