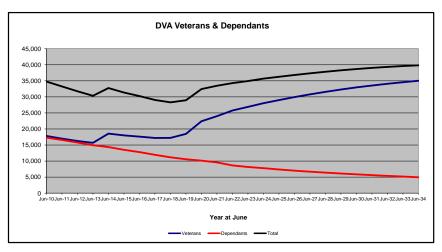

## DVA PROJECTED BENEFICIARY NUMBERS WITH ACTUALS TO 30 JUNE 2024 - AUSTRALIA

Executive Summary of DVA Beneficiaries in Receipt of Pension(s), Allowance(s) or Health Care

| BENEFICIARY CATEGORY                                                         |         |         |         |         |         |         | AC      | TUAL DA | TA      |         |         |         |         |         |         |         |         |         |         | FORECA  | ST DATA |         |         |         |         |
|------------------------------------------------------------------------------|---------|---------|---------|---------|---------|---------|---------|---------|---------|---------|---------|---------|---------|---------|---------|---------|---------|---------|---------|---------|---------|---------|---------|---------|---------|
|                                                                              | June    |
|                                                                              | 2010    | 2011    | 2012    | 2013    | 2014    | 2015    | 2016    | 2017    | 2018    | 2019    | 2020    | 2021    | 2022    | 2023    | 2024    | 2025    | 2026    | 2027    | 2028    | 2029    | 2030    | 2031    | 2032    | 2033    | 2034    |
|                                                                              |         |         |         |         |         |         |         |         |         |         |         |         |         |         |         |         |         |         |         |         |         |         |         |         |         |
| Veterans :                                                                   |         |         |         |         |         |         |         |         |         |         |         |         |         |         |         |         |         |         |         |         |         |         |         |         |         |
| Disability Compensation Payment Recipients*                                  | 122,355 | 116,498 | 110,644 | 105,705 | 101,059 | 96,493  | 92,374  | 88,974  | 85,811  | 83,363  | 81,918  | 80,252  | 77,967  | 76,126  | 75,727  | 74,100  | 72,500  | 71,100  | 69,600  | 68,100  | 66,500  | 64,900  | 63,200  | 61,500  | 59,700  |
| Age Pension Veterans (Included Above)                                        | 3,006   | 2,771   | 2,562   | 2,405   | 2,244   | 2,151   | 2,097   | 2,026   | 1,940   | 2,058   | 2,096   | 2,148   | 2,335   | 2,473   | 2,509   | 2,600   | 2,700   | 2,800   | 3,000   | 3,100   | 3,200   | 3,400   | 3,500   | 3,600   | 3,700   |
| Service Pension Veterans                                                     | 95,363  | 88,652  | 82,229  | 76,523  | 71,266  | 66,016  | 61,504  | 55,641  | 52,011  | 48,958  | 46,244  | 43,844  | 41,481  | 39,216  | 37,280  | 35,300  | 33,300  | 31,400  | 29,600  | 27,700  | 25,900  | 24,100  | 22,300  | 20,500  | 18,800  |
| Disability Compensation Payment Recipient & Service Pension Veteran Overlap* | 62,077  | 58,300  | 54,638  | 51,371  | 48,307  | 45,206  | 42,542  | 38,738  | 36,604  | 34,688  | 32,988  | 31,454  | 29,904  | 28,355  | 26,929  | 25,500  | 24,000  | 22,600  | 21,100  | 19,700  | 18,200  | 16,800  | 15,400  | 13,900  | 12,500  |
| Treatment Cards, Allowances or Accepted Disabilities Only**                  | 20,353  | 19,803  | 19,974  | 20,383  | 51,867  | 53,713  | 55,968  | 59,194  | 64,606  | 86,032  | 130,372 | 147,589 | 165,842 | 178,732 | 190,236 | 201,000 | 211,100 | 220,400 | 229,100 | 237,100 | 244,500 | 251,400 | 257,800 | 263,900 | 269,600 |
| MRCA Veterans                                                                | n/a     | n/a     | n/a     | n/a     | 16,732  | 19,561  | 22,337  | 25,596  | 29,612  | 36,875  | 43,169  | 48,985  | 53,672  | 60,621  | 72,694  | 79,900  | 87,000  | 94,000  | 100,800 | 107,600 | 114,200 | 120,800 | 127,200 | 133,500 | 139,600 |
| DRCA Veterans                                                                | n/a     | n/a     | n/a     | n/a     | 50,223  | 50,757  | 51,388  | 52,019  | 52,588  | 54,242  | 56,341  | 57,679  | 59,342  | 61,155  | 64,182  | 65,700  | 67,300  | 68,800  | 70,300  | 71,700  | 72,900  | 73,900  | 74,800  | 75,400  | 75,900  |
| Total Veterans                                                               | 175,994 | 166,653 | 158,209 | 151,240 | 175,934 | 171,016 | 167,304 | 165,071 | 165,824 | 183,665 | 225,546 | 240,231 | 255,386 | 265,719 | 276,314 | 284,900 | 293,000 | 300,400 | 307,100 | 313,200 | 318,700 | 323,700 | 328,100 | 332,000 | 335,500 |
|                                                                              |         |         |         |         |         |         |         |         |         |         |         |         |         |         |         |         |         |         |         |         |         |         |         |         |         |
| Dependants :                                                                 |         |         |         |         |         |         |         |         |         |         |         |         |         |         |         |         |         |         |         |         |         |         |         |         |         |
| Service Pension Dependants                                                   | 83,879  | 78,716  | 73,827  | 69,174  | 64,902  | 60,631  | 56,670  | 51,329  | 47,928  | 45,071  | 42,520  | 40,216  | 37,737  | 35,337  | 33,296  | 31,200  | 29,200  | 27,400  | 25,600  | 23,900  | 22,300  | 20,800  | 19,400  | 18,100  | 16,800  |
| War Widow(er)s                                                               | 101,090 | 96,761  | 91,925  | 86,865  | 81,531  | 75,536  | 69,960  | 64,500  | 59,001  | 53,899  | 49,000  | 44,391  | 40,101  | 36,013  | 32,818  | 29,900  | 27,400  | 25,300  | 23,700  | 22,300  | 21,200  | 20,200  | 19,400  | 18,700  | 18,000  |
| Orphans                                                                      | 190     | 187     | 179     | 171     | 177     | 173     | 150     | 157     | 155     | 150     | 136     | 143     | 155     | 167     | 158     | 160     | 170     | 160     | 160     | 150     | 140     | 140     | 130     | 120     | 110     |
| Adequate Means of Support (AMS) ***                                          | 449     | 431     | 419     | 408     | 398     | 382     | 367     | 355     | 331     | 320     | 304     | 290     | 274     | 254     | 244     | 200     | 200     | 200     | 200     | 200     | 200     | 200     | 200     | 190     | 190     |
| Age Pension Partners                                                         | 2,161   | 2,008   | 1,850   | 1,716   | 1,545   | 1,470   | 1,408   | 1,324   | 1,257   | 1,248   | 1,285   | 1,284   | 1,312   | 1,344   | 1,316   | 1,300   | 1,300   | 1,300   | 1,300   | 1,300   | 1,300   | 1,300   | 1,200   | 1,200   | 1,200   |
| Commonwealth Seniors Health Cards (CSHC) Dependants                          | 4,153   | 4,100   | 3,849   | 3,694   | 3,214   | 3,055   | 2,835   | 4,449   | 2,660   | 2,621   | 2,475   | 2,277   | 2,136   | 2,006   | 1,873   | 1,700   | 1,600   | 1,500   | 1,400   | 1,300   | 1,200   | 1,100   | 1,100   | 1,000   | 900     |
| Defence Force Income Support Supplement (DFISA) Dependants ****              | 7,282   | 6,974   | 6,567   | 6,228   | 5,879   | 5,811   | 5,711   | 5,460   | 5,404   | 5,540   | 5,476   | 5,515   | 0       | 0       | 0       | 0       | 0       | 0       | 0       | 0       | 0       | 0       | 0       | 0       | . 0     |
| MRCA Dependants                                                              | n/a     | n/a     | n/a     | n/a     | 158     | 177     | 188     | 219     | 252     | 294     | 336     | 385     | 433     | 483     | 563     | 600     | 700     | 800     | 800     | 900     | 900     | 1,000   | 1,000   | 1,000   | 1,100   |
| Other Dependants                                                             | 411     | 425     | 530     | 590     | 2,607   | 2,513   | 2,526   | 2,477   | 2,671   | 2,860   | 4,375   | 4,716   | 4,922   | 5,380   | 6,340   | 6,700   | 7,000   | 7,300   | 7,500   | 7,700   | 7,900   | 8,000   | 8,000   | 8,000   | 7,800   |
| Total Overlap Between Dependant Categories                                   | 4,230   | 4,036   | 3,766   | 3,513   | 3,028   | 2,827   | 2,659   | 3,050   | 2,301   | 2,240   | 2,101   | 1,972   | 1,012   | 895     | 845     | 800     | 700     | 600     | 500     | 500     | 500     | 400     | 400     | 400     | 300     |
| Total Dependants                                                             | 195,385 | 185,566 | 175,380 | 165,333 | 157,383 | 146,921 | 137,156 | 127,220 | 117,358 | 109,760 | 103,806 | 97,245  | 86,058  | 80,089  | 75,763  | 71,100  | 66,900  | 63,300  | 60,100  | 57,200  | 54,700  | 52,300  | 50,100  | 48,000  | 45,800  |
| Total Veterans and Total Dependants Overlap                                  | 3,564   | 3,290   | 2,968   | 2,693   | 1,590   | 1,366   | 1,172   | 1,006   | 894     | 844     | 1,042   | 1,066   | 963     | 941     | 960     | 1,000   | 1,000   | 1,000   | 1,100   | 1,100   | 1,100   | 1,200   | 1,200   | 1,200   | 1,300   |
|                                                                              |         |         |         |         |         |         |         |         |         |         |         |         |         |         |         |         |         |         |         |         |         |         |         |         |         |
| Nett Total Clients *****                                                     | 367,815 | 348,929 | 330,621 | 313,880 | 331,727 | 316,571 | 303,288 | 291,285 | 282,314 | 292,674 | 328,310 | 336,410 | 340,481 | 344,867 | 351,117 | 355,000 | 358,900 | 362,600 | 366,100 | 369,300 | 372,300 | 374,800 | 377,000 | 378,700 | 380,000 |