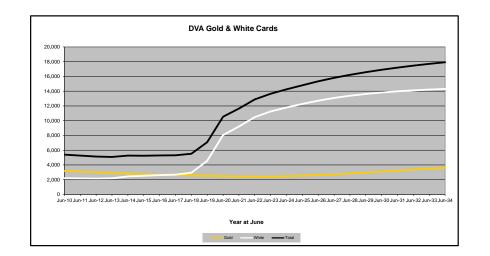

## DVA PROJECTED BENEFICIARY NUMBERS WITH ACTUALS TO 30 JUNE 2024 - AUSTRALIA

Executive Summary of DVA Beneficiaries in Receipt of Pension(s), Allowance(s) or Health Care

| BENEFICIARY CATEGORY                                      |         |         |         |         |         |         | AC      | TUAL DA | ΓΑ      |         |         |         |         |         |         |         |         |         |         | FORECA  | ST DATA |         |         |         |         |
|-----------------------------------------------------------|---------|---------|---------|---------|---------|---------|---------|---------|---------|---------|---------|---------|---------|---------|---------|---------|---------|---------|---------|---------|---------|---------|---------|---------|---------|
| (Subsets of Net Total Beneficaries on Previous Page)      | June    |
|                                                           | 2010    | 2011    | 2012    | 2013    | 2014    | 2015    | 2016    | 2017    | 2018    | 2019    | 2020    | 2021    | 2022    | 2023    | 2024    | 2025    | 2026    | 2027    | 2028    | 2029    | 2030    | 2031    | 2032    | 2033    | 2034    |
| Health Treatment Card Holders :                           |         |         |         |         |         |         |         |         |         |         |         |         |         |         |         |         |         |         |         |         |         |         |         |         |         |
| Gold Cards                                                | 207,945 | 196,619 | 185,031 | 174,168 | 163,578 | 153,033 | 143,635 | 135,263 | 128,517 | 122,536 | 117,072 | 112,146 | 107,665 | 104,148 | 103,737 | 102,300 | 101,700 | 101,700 | 102,100 | 102,800 | 103,700 | 104,700 | 105,800 | 107,000 | 108,100 |
| White Cards                                               | 49,621  | 48,986  | 48,769  | 49,013  | 53,984  | 55,148  | 56,610  | 58,705  | 62,450  | 84,624  | 133,539 | 151,019 | 168,540 | 179,759 | 188,607 | 196,900 | 204,100 | 210,400 | 215,900 | 220,700 | 224,900 | 228,600 | 231,700 | 234,400 | 236,700 |
| Total Health Treatment Cards                              | 257,566 | 245,605 | 233,800 | 223,181 | 217,562 | 208,181 | 200,245 | 193,968 | 190,967 | 207,160 | 250,611 | 263,165 | 276,205 | 283,907 | 292,344 | 299,200 | 305,800 | 312,000 | 317,900 | 323,500 | 328,600 | 333,300 | 337,600 | 341,400 | 344,800 |
|                                                           |         |         |         |         |         |         |         |         |         |         |         |         |         |         |         |         |         |         |         |         |         |         |         |         |         |
| Repatriation Pharmaceutical Benefits Cards (Orange Cards) | 10,614  | 9,293   | 7,996   | 6,817   | 5,744   | 4,709   | 3,799   | 3,024   | 2,315   | 1,774   | 1,330   | 981     | 659     | 444     | 303     | 200     | 130     | 80      | 50      | 30      | 10      | 10      | 0       | 0       | 0       |
| Other Income Support Categories:                          |         |         |         |         |         |         |         |         |         |         |         |         |         |         |         |         |         |         |         |         |         |         |         |         | ı       |
| Income Support Supplement                                 | 77,584  | 73,970  | 69,989  | 65,730  | 61,463  | 56,725  | 52,292  | 47,036  | 42,464  | 38,403  | 34,571  | 30,984  | 27,730  | 24,662  | 22,010  | 19,900  | 18,200  | 16,700  | 15,500  | 14,500  | 13,700  | 13,000  | 12,300  | 11,700  | 11,200  |
| Age Pensioners                                            | 5,167   | 4,779   | 4,412   | 4,121   | 3,833   | 3,658   | 3,538   | 3,380   | 3,225   | 3,338   | 3,379   | 3,427   | 3,638   | 3,803   | 3,818   | 3,900   | 4,000   | 4,100   | 4,200   | 4,400   | 4,500   | 4,600   | 4,700   | 4,800   | 4,900   |
| Commonwealth Seniors Health Cards (CSHC)                  | 7,269   | 7,014   | 6,428   | 6,069   | 5,150   | 4,698   | 4,321   | 7,222   | 4,098   | 4,092   | 3,954   | 3,670   | 3,549   | 3,466   | 3,328   | 3,200   | 3,000   | 2,900   | 2,700   | 2,600   | 2,500   | 2,400   | 2,300   | 2,200   | 2,100   |
| Defence Force Income Support Supplement (DFISA) (a)       | 18,678  | 17,941  | 17,050  | 16,159  | 15,447  | 15,192  | 14,784  | 14,174  | 13,933  | 14,328  | 14,212  | 14,270  | 0       | 0       | 0       | 0       | 0       | 0       | 0       | 0       | 0       | 0       | 0       | 0       | 0       |
| Total Income Support Beneficiaries (b)                    | 283,823 | 267,297 | 250,472 | 234,603 | 219,153 | 204,180 | 190,423 | 176,232 | 161,184 | 151,543 | 142,222 | 133,682 | 114,135 | 106,484 | 99,732  | 93,500  | 87,700  | 82,500  | 77,700  | 73,200  | 68,900  | 64,900  | 61,100  | 57,400  | 53,800  |
| Total Disability Compensation Beneficiaries (c)           | 222,876 | 212,749 | 202.154 | 192.236 | 182.345 | 171.874 | 162.247 | 153,463 | 144.843 | 137.352 | 131.050 | 124.823 | 118.292 | 112.389 | 108.795 | 104,200 | 100,200 | 96,700  | 93.500  | 90,700  | 88.000  | 85,400  | 82.900  | 80.400  | 77.900  |