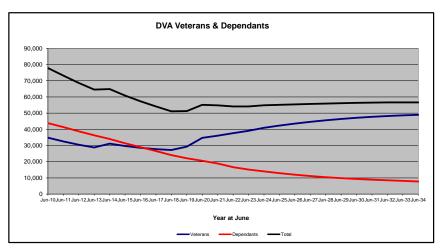

## DVA PROJECTED BENEFICIARY NUMBERS WITH ACTUALS TO 30 JUNE 2024 - AUSTRALIA

Executive Summary of DVA Beneficiaries in Receipt of Pension(s), Allowance(s) or Health Care

| BENEFICIARY CATEGORY                                                         |         |         |         |         |         |         | AC      | TUAL DA | TA      |         |         |         |         |         |         |         |         |         |         | FORECA  | ST DATA |         |         |         |         |
|------------------------------------------------------------------------------|---------|---------|---------|---------|---------|---------|---------|---------|---------|---------|---------|---------|---------|---------|---------|---------|---------|---------|---------|---------|---------|---------|---------|---------|---------|
|                                                                              | June    |
|                                                                              | 2010    | 2011    | 2012    | 2013    | 2014    | 2015    | 2016    | 2017    | 2018    | 2019    | 2020    | 2021    | 2022    | 2023    | 2024    | 2025    | 2026    | 2027    | 2028    | 2029    | 2030    | 2031    | 2032    | 2033    | 2034    |
|                                                                              |         |         |         |         |         |         |         |         |         |         |         |         |         |         |         |         |         |         |         |         |         |         |         |         |         |
| Veterans :                                                                   |         |         |         |         |         |         |         |         |         |         |         |         |         |         |         |         |         |         |         |         |         |         |         |         |         |
| Disability Compensation Payment Recipients*                                  | 122,355 | 116,498 | 110,644 | 105,705 | 101,059 | 96,493  | 92,374  | 88,974  | 85,811  | 83,363  | 81,918  | 80,252  | 77,967  | 76,126  | 75,727  | 74,100  | 72,500  | 71,100  | 69,600  | 68,100  | 66,500  | 64,900  | 63,200  | 61,500  | 59,700  |
| Age Pension Veterans (Included Above)                                        | 3,006   | 2,771   | 2,562   | 2,405   | 2,244   | 2,151   | 2,097   | 2,026   | 1,940   | 2,058   | 2,096   | 2,148   | 2,335   | 2,473   | 2,509   | 2,600   | 2,700   | 2,800   | 3,000   | 3,100   | 3,200   | 3,400   | 3,500   | 3,600   | 3,700   |
| Service Pension Veterans                                                     | 95,363  | 88,652  | 82,229  | 76,523  | 71,266  | 66,016  | 61,504  | 55,641  | 52,011  | 48,958  | 46,244  | 43,844  | 41,481  | 39,216  | 37,280  | 35,300  | 33,300  | 31,400  | 29,600  | 27,700  | 25,900  | 24,100  | 22,300  | 20,500  | 18,800  |
| Disability Compensation Payment Recipient & Service Pension Veteran Overlap* | 62,077  | 58,300  | 54,638  | 51,371  | 48,307  | 45,206  | 42,542  | 38,738  | 36,604  | 34,688  | 32,988  | 31,454  | 29,904  | 28,355  | 26,929  | 25,500  | 24,000  | 22,600  | 21,100  | 19,700  | 18,200  | 16,800  | 15,400  | 13,900  | 12,500  |
| Treatment Cards, Allowances or Accepted Disabilities Only**                  | 20,353  | 19,803  | 19,974  | 20,383  | 51,867  | 53,713  | 55,968  | 59,194  | 64,606  | 86,032  | 130,372 | 147,589 | 165,842 | 178,732 | 190,236 | 201,000 | 211,100 | 220,400 | 229,100 | 237,100 | 244,500 | 251,400 | 257,800 | 263,900 | 269,600 |
| MRCA Veterans                                                                | n/a     | n/a     | n/a     | n/a     | 16,732  | 19,561  | 22,337  | 25,596  | 29,612  | 36,875  | 43,169  | 48,985  | 53,672  | 60,621  | 72,694  | 79,900  | 87,000  | 94,000  | 100,800 | 107,600 | 114,200 | 120,800 | 127,200 | 133,500 | 139,600 |
| DRCA Veterans                                                                | n/a     | n/a     | n/a     | n/a     | 50,223  | 50,757  | 51,388  | 52,019  | 52,588  | 54,242  | 56,341  | 57,679  | 59,342  | 61,155  | 64,182  | 65,700  | 67,300  | 68,800  | 70,300  | 71,700  | 72,900  | 73,900  | 74,800  | 75,400  | 75,900  |
| Total Veterans                                                               | 175,994 | 166,653 | 158,209 | 151,240 | 175,934 | 171,016 | 167,304 | 165,071 | 165,824 | 183,665 | 225,546 | 240,231 | 255,386 | 265,719 | 276,314 | 284,900 | 293,000 | 300,400 | 307,100 | 313,200 | 318,700 | 323,700 | 328,100 | 332,000 | 335,500 |
|                                                                              |         |         |         |         |         |         |         |         |         |         |         |         |         |         |         |         |         |         |         |         |         |         |         |         |         |
| Dependants :                                                                 |         |         |         |         |         |         |         |         |         |         |         |         |         |         |         |         |         |         |         |         |         |         |         |         |         |
| Service Pension Dependants                                                   | 83,879  | 78,716  | 73,827  | 69,174  | 64,902  | 60,631  | 56,670  | 51,329  | 47,928  | 45,071  | 42,520  | 40,216  | 37,737  | 35,337  | 33,296  | 31,200  | 29,200  | 27,400  | 25,600  | 23,900  | 22,300  | 20,800  | 19,400  | 18,100  | 16,800  |
| War Widow(er)s                                                               | 101,090 | 96,761  | 91,925  | 86,865  | 81,531  | 75,536  | 69,960  | 64,500  | 59,001  | 53,899  | 49,000  | 44,391  | 40,101  | 36,013  | 32,818  | 29,900  | 27,400  | 25,300  | 23,700  | 22,300  | 21,200  | 20,200  | 19,400  | 18,700  | 18,000  |
| Orphans                                                                      | 190     | 187     | 179     | 171     | 177     | 173     | 150     | 157     | 155     | 150     | 136     | 143     | 155     | 167     | 158     | 160     | 170     | 160     | 160     | 150     | 140     | 140     | 130     | 120     | 110     |
| Adequate Means of Support (AMS) ***                                          | 449     | 431     | 419     | 408     | 398     | 382     | 367     | 355     | 331     | 320     | 304     | 290     | 274     | 254     | 244     | 200     | 200     | 200     | 200     | 200     | 200     | 200     | 200     | 190     | 190     |
| Age Pension Partners                                                         | 2,161   | 2,008   | 1,850   | 1,716   | 1,545   | 1,470   | 1,408   | 1,324   | 1,257   | 1,248   | 1,285   | 1,284   | 1,312   | 1,344   | 1,316   | 1,300   | 1,300   | 1,300   | 1,300   | 1,300   | 1,300   | 1,300   | 1,200   | 1,200   | 1,200   |
| Commonwealth Seniors Health Cards (CSHC) Dependants                          | 4,153   | 4,100   | 3,849   | 3,694   | 3,214   | 3,055   | 2,835   | 4,449   | 2,660   | 2,621   | 2,475   | 2,277   | 2,136   | 2,006   | 1,873   | 1,700   | 1,600   | 1,500   | 1,400   | 1,300   | 1,200   | 1,100   | 1,100   | 1,000   | 900     |
| Defence Force Income Support Supplement (DFISA) Dependants ****              | 7,282   | 6,974   | 6,567   | 6,228   | 5,879   | 5,811   | 5,711   | 5,460   | 5,404   | 5,540   | 5,476   | 5,515   | 0       | 0       | 0       | 0       | 0       | 0       | 0       | 0       | 0       | 0       | 0       | 0       | . 0     |
| MRCA Dependants                                                              | n/a     | n/a     | n/a     | n/a     | 158     | 177     | 188     | 219     | 252     | 294     | 336     | 385     | 433     | 483     | 563     | 600     | 700     | 800     | 800     | 900     | 900     | 1,000   | 1,000   | 1,000   | 1,100   |
| Other Dependants                                                             | 411     | 425     | 530     | 590     | 2,607   | 2,513   | 2,526   | 2,477   | 2,671   | 2,860   | 4,375   | 4,716   | 4,922   | 5,380   | 6,340   | 6,700   | 7,000   | 7,300   | 7,500   | 7,700   | 7,900   | 8,000   | 8,000   | 8,000   | 7,800   |
| Total Overlap Between Dependant Categories                                   | 4,230   | 4,036   | 3,766   | 3,513   | 3,028   | 2,827   | 2,659   | 3,050   | 2,301   | 2,240   | 2,101   | 1,972   | 1,012   | 895     | 845     | 800     | 700     | 600     | 500     | 500     | 500     | 400     | 400     | 400     | 300     |
| Total Dependants                                                             | 195,385 | 185,566 | 175,380 | 165,333 | 157,383 | 146,921 | 137,156 | 127,220 | 117,358 | 109,760 | 103,806 | 97,245  | 86,058  | 80,089  | 75,763  | 71,100  | 66,900  | 63,300  | 60,100  | 57,200  | 54,700  | 52,300  | 50,100  | 48,000  | 45,800  |
| Total Veterans and Total Dependants Overlap                                  | 3,564   | 3,290   | 2,968   | 2,693   | 1,590   | 1,366   | 1,172   | 1,006   | 894     | 844     | 1,042   | 1,066   | 963     | 941     | 960     | 1,000   | 1,000   | 1,000   | 1,100   | 1,100   | 1,100   | 1,200   | 1,200   | 1,200   | 1,300   |
|                                                                              |         |         |         |         |         |         |         |         |         |         |         |         |         |         |         |         |         |         |         |         |         |         |         |         |         |
| Nett Total Clients *****                                                     | 367,815 | 348,929 | 330,621 | 313,880 | 331,727 | 316,571 | 303,288 | 291,285 | 282,314 | 292,674 | 328,310 | 336,410 | 340,481 | 344,867 | 351,117 | 355,000 | 358,900 | 362,600 | 366,100 | 369,300 | 372,300 | 374,800 | 377,000 | 378,700 | 380,000 |