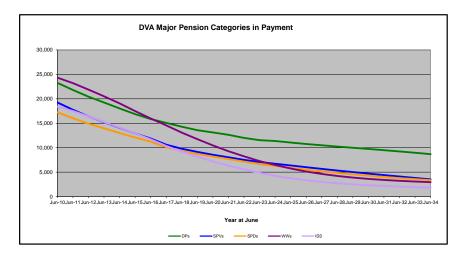

## DVA PROJECTED BENEFICIARY NUMBERS WITH ACTUALS TO 30 JUNE 2024 - AUSTRALIA

Executive Summary of DVA Beneficiaries in Receipt of Pension(s), Allowance(s) or Health Care

| BENEFICIARY CATEGORY                                                         |         |         |         |         |         |         | AC      | TUAL DA | TA      |         |         |         |         |         |         |         |         |         |         | FORECA  | ST DATA |         |         |         |         |
|------------------------------------------------------------------------------|---------|---------|---------|---------|---------|---------|---------|---------|---------|---------|---------|---------|---------|---------|---------|---------|---------|---------|---------|---------|---------|---------|---------|---------|---------|
|                                                                              | June    |
|                                                                              | 2010    | 2011    | 2012    | 2013    | 2014    | 2015    | 2016    | 2017    | 2018    | 2019    | 2020    | 2021    | 2022    | 2023    | 2024    | 2025    | 2026    | 2027    | 2028    | 2029    | 2030    | 2031    | 2032    | 2033    | 2034    |
|                                                                              |         |         |         |         |         |         |         |         |         |         |         |         |         |         |         |         |         |         |         |         |         |         |         |         |         |
| Veterans :                                                                   |         |         |         |         |         |         |         |         |         |         |         |         |         |         |         |         |         |         |         |         |         |         |         |         |         |
| Disability Compensation Payment Recipients*                                  | 122,355 | 116,498 | 110,644 | 105,705 | 101,059 | 96,493  | 92,374  | 88,974  | 85,811  | 83,363  | 81,918  | 80,252  | 77,967  | 76,126  | 75,727  | 74,100  | 72,500  | 71,100  | 69,600  | 68,100  | 66,500  | 64,900  | 63,200  | 61,500  | 59,700  |
| Age Pension Veterans (Included Above)                                        | 3,006   | 2,771   | 2,562   | 2,405   | 2,244   | 2,151   | 2,097   | 2,026   | 1,940   | 2,058   | 2,096   | 2,148   | 2,335   | 2,473   | 2,509   | 2,600   | 2,700   | 2,800   | 3,000   | 3,100   | 3,200   | 3,400   | 3,500   | 3,600   | 3,700   |
| Service Pension Veterans                                                     | 95,363  | 88,652  | 82,229  | 76,523  | 71,266  | 66,016  | 61,504  | 55,641  | 52,011  | 48,958  | 46,244  | 43,844  | 41,481  | 39,216  | 37,280  | 35,300  | 33,300  | 31,400  | 29,600  | 27,700  | 25,900  | 24,100  | 22,300  | 20,500  | 18,800  |
| Disability Compensation Payment Recipient & Service Pension Veteran Overlap* | 62,077  | 58,300  | 54,638  | 51,371  | 48,307  | 45,206  | 42,542  | 38,738  | 36,604  | 34,688  | 32,988  | 31,454  | 29,904  | 28,355  | 26,929  | 25,500  | 24,000  | 22,600  | 21,100  | 19,700  | 18,200  | 16,800  | 15,400  | 13,900  | 12,500  |
| Treatment Cards, Allowances or Accepted Disabilities Only**                  | 20,353  | 19,803  | 19,974  | 20,383  | 51,867  | 53,713  | 55,968  | 59,194  | 64,606  | 86,032  | 130,372 | 147,589 | 165,842 | 178,732 | 190,236 | 201,000 | 211,100 | 220,400 | 229,100 | 237,100 | 244,500 | 251,400 | 257,800 | 263,900 | 269,600 |
| MRCA Veterans                                                                | n/a     | n/a     | n/a     | n/a     | 16,732  | 19,561  | 22,337  | 25,596  | 29,612  | 36,875  | 43,169  | 48,985  | 53,672  | 60,621  | 72,694  | 79,900  | 87,000  | 94,000  | 100,800 | 107,600 | 114,200 | 120,800 | 127,200 | 133,500 | 139,600 |
| DRCA Veterans                                                                | n/a     | n/a     | n/a     | n/a     | 50,223  | 50,757  | 51,388  | 52,019  | 52,588  | 54,242  | 56,341  | 57,679  | 59,342  | 61,155  | 64,182  | 65,700  | 67,300  | 68,800  | 70,300  | 71,700  | 72,900  | 73,900  | 74,800  | 75,400  | 75,900  |
| Total Veterans                                                               | 175,994 | 166,653 | 158,209 | 151,240 | 175,934 | 171,016 | 167,304 | 165,071 | 165,824 | 183,665 | 225,546 | 240,231 | 255,386 | 265,719 | 276,314 | 284,900 | 293,000 | 300,400 | 307,100 | 313,200 | 318,700 | 323,700 | 328,100 | 332,000 | 335,500 |
|                                                                              |         |         |         |         |         |         |         |         |         |         |         |         |         |         |         |         |         |         |         |         |         |         |         |         |         |
| Dependants :                                                                 |         |         |         |         |         |         |         |         |         |         |         |         |         |         |         |         |         |         |         |         |         |         |         |         |         |
| Service Pension Dependants                                                   | 83,879  | 78,716  | 73,827  | 69,174  | 64,902  | 60,631  | 56,670  | 51,329  | 47,928  | 45,071  | 42,520  | 40,216  | 37,737  | 35,337  | 33,296  | 31,200  | 29,200  | 27,400  | 25,600  | 23,900  | 22,300  | 20,800  | 19,400  | 18,100  | 16,800  |
| War Widow(er)s                                                               | 101,090 | 96,761  | 91,925  | 86,865  | 81,531  | 75,536  | 69,960  | 64,500  | 59,001  | 53,899  | 49,000  | 44,391  | 40,101  | 36,013  | 32,818  | 29,900  | 27,400  | 25,300  | 23,700  | 22,300  | 21,200  | 20,200  | 19,400  | 18,700  | 18,000  |
| Orphans                                                                      | 190     | 187     | 179     | 171     | 177     | 173     | 150     | 157     | 155     | 150     | 136     | 143     | 155     | 167     | 158     | 160     | 170     | 160     | 160     | 150     | 140     | 140     | 130     | 120     | 110     |
| Adequate Means of Support (AMS) ***                                          | 449     | 431     | 419     | 408     | 398     | 382     | 367     | 355     | 331     | 320     | 304     | 290     | 274     | 254     | 244     | 200     | 200     | 200     | 200     | 200     | 200     | 200     | 200     | 190     | 190     |
| Age Pension Partners                                                         | 2,161   | 2,008   | 1,850   | 1,716   | 1,545   | 1,470   | 1,408   | 1,324   | 1,257   | 1,248   | 1,285   | 1,284   | 1,312   | 1,344   | 1,316   | 1,300   | 1,300   | 1,300   | 1,300   | 1,300   | 1,300   | 1,300   | 1,200   | 1,200   | 1,200   |
| Commonwealth Seniors Health Cards (CSHC) Dependants                          | 4,153   | 4,100   | 3,849   | 3,694   | 3,214   | 3,055   | 2,835   | 4,449   | 2,660   | 2,621   | 2,475   | 2,277   | 2,136   | 2,006   | 1,873   | 1,700   | 1,600   | 1,500   | 1,400   | 1,300   | 1,200   | 1,100   | 1,100   | 1,000   | 900     |
| Defence Force Income Support Supplement (DFISA) Dependants ****              | 7,282   | 6,974   | 6,567   | 6,228   | 5,879   | 5,811   | 5,711   | 5,460   | 5,404   | 5,540   | 5,476   | 5,515   | 0       | 0       | 0       | 0       | 0       | 0       | 0       | 0       | 0       | 0       | 0       | 0       | . 0     |
| MRCA Dependants                                                              | n/a     | n/a     | n/a     | n/a     | 158     | 177     | 188     | 219     | 252     | 294     | 336     | 385     | 433     | 483     | 563     | 600     | 700     | 800     | 800     | 900     | 900     | 1,000   | 1,000   | 1,000   | 1,100   |
| Other Dependants                                                             | 411     | 425     | 530     | 590     | 2,607   | 2,513   | 2,526   | 2,477   | 2,671   | 2,860   | 4,375   | 4,716   | 4,922   | 5,380   | 6,340   | 6,700   | 7,000   | 7,300   | 7,500   | 7,700   | 7,900   | 8,000   | 8,000   | 8,000   | 7,800   |
| Total Overlap Between Dependant Categories                                   | 4,230   | 4,036   | 3,766   | 3,513   | 3,028   | 2,827   | 2,659   | 3,050   | 2,301   | 2,240   | 2,101   | 1,972   | 1,012   | 895     | 845     | 800     | 700     | 600     | 500     | 500     | 500     | 400     | 400     | 400     | 300     |
| Total Dependants                                                             | 195,385 | 185,566 | 175,380 | 165,333 | 157,383 | 146,921 | 137,156 | 127,220 | 117,358 | 109,760 | 103,806 | 97,245  | 86,058  | 80,089  | 75,763  | 71,100  | 66,900  | 63,300  | 60,100  | 57,200  | 54,700  | 52,300  | 50,100  | 48,000  | 45,800  |
| Total Veterans and Total Dependants Overlap                                  | 3,564   | 3,290   | 2,968   | 2,693   | 1,590   | 1,366   | 1,172   | 1,006   | 894     | 844     | 1,042   | 1,066   | 963     | 941     | 960     | 1,000   | 1,000   | 1,000   | 1,100   | 1,100   | 1,100   | 1,200   | 1,200   | 1,200   | 1,300   |
|                                                                              |         |         |         |         |         |         |         |         |         |         |         |         |         |         |         |         |         |         |         |         |         |         |         |         |         |
| Nett Total Clients *****                                                     | 367,815 | 348,929 | 330,621 | 313,880 | 331,727 | 316,571 | 303,288 | 291,285 | 282,314 | 292,674 | 328,310 | 336,410 | 340,481 | 344,867 | 351,117 | 355,000 | 358,900 | 362,600 | 366,100 | 369,300 | 372,300 | 374,800 | 377,000 | 378,700 | 380,000 |