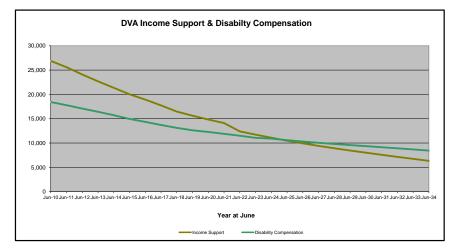

## DVA PROJECTED BENEFICIARY NUMBERS WITH ACTUALS TO 30 JUNE 2024 - AUSTRALIA

Executive Summary of DVA Beneficiaries in Receipt of Pension(s), Allowance(s) or Health Care

| BENEFICIARY CATEGORY                                      |         |         |         |         |         |         | AC      | TUAL DA | ΓΑ      |         |         |         |         |         |         |         |         |         |         | FORECA  | ST DATA |         |         |         |         |
|-----------------------------------------------------------|---------|---------|---------|---------|---------|---------|---------|---------|---------|---------|---------|---------|---------|---------|---------|---------|---------|---------|---------|---------|---------|---------|---------|---------|---------|
| (Subsets of Net Total Beneficaries on Previous Page)      | June    |
|                                                           | 2010    | 2011    | 2012    | 2013    | 2014    | 2015    | 2016    | 2017    | 2018    | 2019    | 2020    | 2021    | 2022    | 2023    | 2024    | 2025    | 2026    | 2027    | 2028    | 2029    | 2030    | 2031    | 2032    | 2033    | 2034    |
| Health Treatment Card Holders :                           |         |         |         |         |         |         |         |         |         |         |         |         |         |         |         |         |         |         |         |         |         |         |         |         |         |
| Gold Cards                                                | 207,945 | 196,619 | 185,031 | 174,168 | 163,578 | 153,033 | 143,635 | 135,263 | 128,517 | 122,536 | 117,072 | 112,146 | 107,665 | 104,148 | 103,737 | 102,300 | 101,700 | 101,700 | 102,100 | 102,800 | 103,700 | 104,700 | 105,800 | 107,000 | 108,100 |
| White Cards                                               | 49,621  | 48,986  | 48,769  | 49,013  | 53,984  | 55,148  | 56,610  | 58,705  | 62,450  | 84,624  | 133,539 | 151,019 | 168,540 | 179,759 | 188,607 | 196,900 | 204,100 | 210,400 | 215,900 | 220,700 | 224,900 | 228,600 | 231,700 | 234,400 | 236,700 |
| Total Health Treatment Cards                              | 257,566 | 245,605 | 233,800 | 223,181 | 217,562 | 208,181 | 200,245 | 193,968 | 190,967 | 207,160 | 250,611 | 263,165 | 276,205 | 283,907 | 292,344 | 299,200 | 305,800 | 312,000 | 317,900 | 323,500 | 328,600 | 333,300 | 337,600 | 341,400 | 344,800 |
|                                                           |         |         |         |         |         |         |         |         |         |         |         |         |         |         |         |         |         |         |         |         |         |         |         |         |         |
| Repatriation Pharmaceutical Benefits Cards (Orange Cards) | 10,614  | 9,293   | 7,996   | 6,817   | 5,744   | 4,709   | 3,799   | 3,024   | 2,315   | 1,774   | 1,330   | 981     | 659     | 444     | 303     | 200     | 130     | 80      | 50      | 30      | 10      | 10      | 0       | 0       | 0       |
| Other Income Support Categories:                          |         |         |         |         |         |         |         |         |         |         |         |         |         |         |         |         |         |         |         |         |         |         |         |         | ı       |
| Income Support Supplement                                 | 77,584  | 73,970  | 69,989  | 65,730  | 61,463  | 56,725  | 52,292  | 47,036  | 42,464  | 38,403  | 34,571  | 30,984  | 27,730  | 24,662  | 22,010  | 19,900  | 18,200  | 16,700  | 15,500  | 14,500  | 13,700  | 13,000  | 12,300  | 11,700  | 11,200  |
| Age Pensioners                                            | 5,167   | 4,779   | 4,412   | 4,121   | 3,833   | 3,658   | 3,538   | 3,380   | 3,225   | 3,338   | 3,379   | 3,427   | 3,638   | 3,803   | 3,818   | 3,900   | 4,000   | 4,100   | 4,200   | 4,400   | 4,500   | 4,600   | 4,700   | 4,800   | 4,900   |
| Commonwealth Seniors Health Cards (CSHC)                  | 7,269   | 7,014   | 6,428   | 6,069   | 5,150   | 4,698   | 4,321   | 7,222   | 4,098   | 4,092   | 3,954   | 3,670   | 3,549   | 3,466   | 3,328   | 3,200   | 3,000   | 2,900   | 2,700   | 2,600   | 2,500   | 2,400   | 2,300   | 2,200   | 2,100   |
| Defence Force Income Support Supplement (DFISA) (a)       | 18,678  | 17,941  | 17,050  | 16,159  | 15,447  | 15,192  | 14,784  | 14,174  | 13,933  | 14,328  | 14,212  | 14,270  | 0       | 0       | 0       | 0       | 0       | 0       | 0       | 0       | 0       | 0       | 0       | 0       | 0       |
| Total Income Support Beneficiaries (b)                    | 283,823 | 267,297 | 250,472 | 234,603 | 219,153 | 204,180 | 190,423 | 176,232 | 161,184 | 151,543 | 142,222 | 133,682 | 114,135 | 106,484 | 99,732  | 93,500  | 87,700  | 82,500  | 77,700  | 73,200  | 68,900  | 64,900  | 61,100  | 57,400  | 53,800  |
| Total Disability Compensation Beneficiaries (c)           | 222,876 | 212,749 | 202.154 | 192.236 | 182.345 | 171.874 | 162.247 | 153,463 | 144.843 | 137.352 | 131.050 | 124.823 | 118.292 | 112.389 | 108.795 | 104,200 | 100,200 | 96,700  | 93.500  | 90,700  | 88.000  | 85,400  | 82.900  | 80.400  | 77.900  |