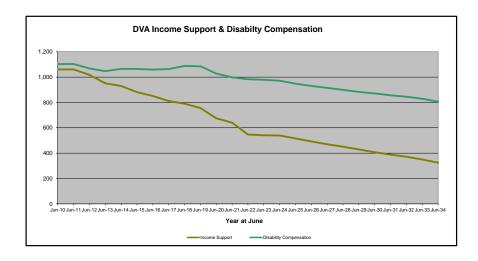

## DVA PROJECTED BENEFICIARY NUMBERS WITH ACTUALS TO 30 JUNE 2024 - AUSTRALIA

Executive Summary of DVA Beneficiaries in Receipt of Pension(s), Allowance(s) or Health Care

| BENEFICIARY CATEGORY                                                         |         |         |         |         |         |         | AC      | TUAL DA | TA      |         |         |         |         |         |         |         |         |         |         | FORECA  | ST DATA |         |         |         |         |
|------------------------------------------------------------------------------|---------|---------|---------|---------|---------|---------|---------|---------|---------|---------|---------|---------|---------|---------|---------|---------|---------|---------|---------|---------|---------|---------|---------|---------|---------|
|                                                                              | June    |
|                                                                              | 2010    | 2011    | 2012    | 2013    | 2014    | 2015    | 2016    | 2017    | 2018    | 2019    | 2020    | 2021    | 2022    | 2023    | 2024    | 2025    | 2026    | 2027    | 2028    | 2029    | 2030    | 2031    | 2032    | 2033    | 2034    |
|                                                                              |         |         |         |         |         |         |         |         |         |         |         |         |         |         |         |         |         |         |         |         |         |         |         |         |         |
| Veterans :                                                                   |         |         |         |         |         |         |         |         |         |         |         |         |         |         |         |         |         |         |         |         |         |         |         |         |         |
| Disability Compensation Payment Recipients*                                  | 122,355 | 116,498 | 110,644 | 105,705 | 101,059 | 96,493  | 92,374  | 88,974  | 85,811  | 83,363  | 81,918  | 80,252  | 77,967  | 76,126  | 75,727  | 74,100  | 72,500  | 71,100  | 69,600  | 68,100  | 66,500  | 64,900  | 63,200  | 61,500  | 59,700  |
| Age Pension Veterans (Included Above)                                        | 3,006   | 2,771   | 2,562   | 2,405   | 2,244   | 2,151   | 2,097   | 2,026   | 1,940   | 2,058   | 2,096   | 2,148   | 2,335   | 2,473   | 2,509   | 2,600   | 2,700   | 2,800   | 3,000   | 3,100   | 3,200   | 3,400   | 3,500   | 3,600   | 3,700   |
| Service Pension Veterans                                                     | 95,363  | 88,652  | 82,229  | 76,523  | 71,266  | 66,016  | 61,504  | 55,641  | 52,011  | 48,958  | 46,244  | 43,844  | 41,481  | 39,216  | 37,280  | 35,300  | 33,300  | 31,400  | 29,600  | 27,700  | 25,900  | 24,100  | 22,300  | 20,500  | 18,800  |
| Disability Compensation Payment Recipient & Service Pension Veteran Overlap* | 62,077  | 58,300  | 54,638  | 51,371  | 48,307  | 45,206  | 42,542  | 38,738  | 36,604  | 34,688  | 32,988  | 31,454  | 29,904  | 28,355  | 26,929  | 25,500  | 24,000  | 22,600  | 21,100  | 19,700  | 18,200  | 16,800  | 15,400  | 13,900  | 12,500  |
| Treatment Cards, Allowances or Accepted Disabilities Only**                  | 20,353  | 19,803  | 19,974  | 20,383  | 51,867  | 53,713  | 55,968  | 59,194  | 64,606  | 86,032  | 130,372 | 147,589 | 165,842 | 178,732 | 190,236 | 201,000 | 211,100 | 220,400 | 229,100 | 237,100 | 244,500 | 251,400 | 257,800 | 263,900 | 269,600 |
| MRCA Veterans                                                                | n/a     | n/a     | n/a     | n/a     | 16,732  | 19,561  | 22,337  | 25,596  | 29,612  | 36,875  | 43,169  | 48,985  | 53,672  | 60,621  | 72,694  | 79,900  | 87,000  | 94,000  | 100,800 | 107,600 | 114,200 | 120,800 | 127,200 | 133,500 | 139,600 |
| DRCA Veterans                                                                | n/a     | n/a     | n/a     | n/a     | 50,223  | 50,757  | 51,388  | 52,019  | 52,588  | 54,242  | 56,341  | 57,679  | 59,342  | 61,155  | 64,182  | 65,700  | 67,300  | 68,800  | 70,300  | 71,700  | 72,900  | 73,900  | 74,800  | 75,400  | 75,900  |
| Total Veterans                                                               | 175,994 | 166,653 | 158,209 | 151,240 | 175,934 | 171,016 | 167,304 | 165,071 | 165,824 | 183,665 | 225,546 | 240,231 | 255,386 | 265,719 | 276,314 | 284,900 | 293,000 | 300,400 | 307,100 | 313,200 | 318,700 | 323,700 | 328,100 | 332,000 | 335,500 |
|                                                                              |         |         |         |         |         |         |         |         |         |         |         |         |         |         |         |         |         |         |         |         |         |         |         |         |         |
| Dependants :                                                                 |         |         |         |         |         |         |         |         |         |         |         |         |         |         |         |         |         |         |         |         |         |         |         |         |         |
| Service Pension Dependants                                                   | 83,879  | 78,716  | 73,827  | 69,174  | 64,902  | 60,631  | 56,670  | 51,329  | 47,928  | 45,071  | 42,520  | 40,216  | 37,737  | 35,337  | 33,296  | 31,200  | 29,200  | 27,400  | 25,600  | 23,900  | 22,300  | 20,800  | 19,400  | 18,100  | 16,800  |
| War Widow(er)s                                                               | 101,090 | 96,761  | 91,925  | 86,865  | 81,531  | 75,536  | 69,960  | 64,500  | 59,001  | 53,899  | 49,000  | 44,391  | 40,101  | 36,013  | 32,818  | 29,900  | 27,400  | 25,300  | 23,700  | 22,300  | 21,200  | 20,200  | 19,400  | 18,700  | 18,000  |
| Orphans                                                                      | 190     | 187     | 179     | 171     | 177     | 173     | 150     | 157     | 155     | 150     | 136     | 143     | 155     | 167     | 158     | 160     | 170     | 160     | 160     | 150     | 140     | 140     | 130     | 120     | 110     |
| Adequate Means of Support (AMS) ***                                          | 449     | 431     | 419     | 408     | 398     | 382     | 367     | 355     | 331     | 320     | 304     | 290     | 274     | 254     | 244     | 200     | 200     | 200     | 200     | 200     | 200     | 200     | 200     | 190     | 190     |
| Age Pension Partners                                                         | 2,161   | 2,008   | 1,850   | 1,716   | 1,545   | 1,470   | 1,408   | 1,324   | 1,257   | 1,248   | 1,285   | 1,284   | 1,312   | 1,344   | 1,316   | 1,300   | 1,300   | 1,300   | 1,300   | 1,300   | 1,300   | 1,300   | 1,200   | 1,200   | 1,200   |
| Commonwealth Seniors Health Cards (CSHC) Dependants                          | 4,153   | 4,100   | 3,849   | 3,694   | 3,214   | 3,055   | 2,835   | 4,449   | 2,660   | 2,621   | 2,475   | 2,277   | 2,136   | 2,006   | 1,873   | 1,700   | 1,600   | 1,500   | 1,400   | 1,300   | 1,200   | 1,100   | 1,100   | 1,000   | 900     |
| Defence Force Income Support Supplement (DFISA) Dependants ****              | 7,282   | 6,974   | 6,567   | 6,228   | 5,879   | 5,811   | 5,711   | 5,460   | 5,404   | 5,540   | 5,476   | 5,515   | 0       | 0       | 0       | 0       | 0       | 0       | 0       | 0       | 0       | 0       | 0       | 0       | . 0     |
| MRCA Dependants                                                              | n/a     | n/a     | n/a     | n/a     | 158     | 177     | 188     | 219     | 252     | 294     | 336     | 385     | 433     | 483     | 563     | 600     | 700     | 800     | 800     | 900     | 900     | 1,000   | 1,000   | 1,000   | 1,100   |
| Other Dependants                                                             | 411     | 425     | 530     | 590     | 2,607   | 2,513   | 2,526   | 2,477   | 2,671   | 2,860   | 4,375   | 4,716   | 4,922   | 5,380   | 6,340   | 6,700   | 7,000   | 7,300   | 7,500   | 7,700   | 7,900   | 8,000   | 8,000   | 8,000   | 7,800   |
| Total Overlap Between Dependant Categories                                   | 4,230   | 4,036   | 3,766   | 3,513   | 3,028   | 2,827   | 2,659   | 3,050   | 2,301   | 2,240   | 2,101   | 1,972   | 1,012   | 895     | 845     | 800     | 700     | 600     | 500     | 500     | 500     | 400     | 400     | 400     | 300     |
| Total Dependants                                                             | 195,385 | 185,566 | 175,380 | 165,333 | 157,383 | 146,921 | 137,156 | 127,220 | 117,358 | 109,760 | 103,806 | 97,245  | 86,058  | 80,089  | 75,763  | 71,100  | 66,900  | 63,300  | 60,100  | 57,200  | 54,700  | 52,300  | 50,100  | 48,000  | 45,800  |
| Total Veterans and Total Dependants Overlap                                  | 3,564   | 3,290   | 2,968   | 2,693   | 1,590   | 1,366   | 1,172   | 1,006   | 894     | 844     | 1,042   | 1,066   | 963     | 941     | 960     | 1,000   | 1,000   | 1,000   | 1,100   | 1,100   | 1,100   | 1,200   | 1,200   | 1,200   | 1,300   |
|                                                                              |         |         |         |         |         |         |         |         |         |         |         |         |         |         |         |         |         |         |         |         |         |         |         |         |         |
| Nett Total Clients *****                                                     | 367,815 | 348,929 | 330,621 | 313,880 | 331,727 | 316,571 | 303,288 | 291,285 | 282,314 | 292,674 | 328,310 | 336,410 | 340,481 | 344,867 | 351,117 | 355,000 | 358,900 | 362,600 | 366,100 | 369,300 | 372,300 | 374,800 | 377,000 | 378,700 | 380,000 |

## DVA PROJECTED BENEFICIARY NUMBERS WITH ACTUALS TO 30 JUNE 2024 - AUSTRALIA

Executive Summary of DVA Beneficiaries in Receipt of Pension(s), Allowance(s) or Health Care

| BENEFICIARY CATEGORY                                      |         |         |         |         |         |         | AC      | TUAL DA | ΓΑ      |         |         |         |         |         |         |         |         |         |         | FORECA  | ST DATA |         |         |         |         |
|-----------------------------------------------------------|---------|---------|---------|---------|---------|---------|---------|---------|---------|---------|---------|---------|---------|---------|---------|---------|---------|---------|---------|---------|---------|---------|---------|---------|---------|
| (Subsets of Net Total Beneficaries on Previous Page)      | June    |
|                                                           | 2010    | 2011    | 2012    | 2013    | 2014    | 2015    | 2016    | 2017    | 2018    | 2019    | 2020    | 2021    | 2022    | 2023    | 2024    | 2025    | 2026    | 2027    | 2028    | 2029    | 2030    | 2031    | 2032    | 2033    | 2034    |
| Health Treatment Card Holders :                           |         |         |         |         |         |         |         |         |         |         |         |         |         |         |         |         |         |         |         |         |         |         |         |         |         |
| Gold Cards                                                | 207,945 | 196,619 | 185,031 | 174,168 | 163,578 | 153,033 | 143,635 | 135,263 | 128,517 | 122,536 | 117,072 | 112,146 | 107,665 | 104,148 | 103,737 | 102,300 | 101,700 | 101,700 | 102,100 | 102,800 | 103,700 | 104,700 | 105,800 | 107,000 | 108,100 |
| White Cards                                               | 49,621  | 48,986  | 48,769  | 49,013  | 53,984  | 55,148  | 56,610  | 58,705  | 62,450  | 84,624  | 133,539 | 151,019 | 168,540 | 179,759 | 188,607 | 196,900 | 204,100 | 210,400 | 215,900 | 220,700 | 224,900 | 228,600 | 231,700 | 234,400 | 236,700 |
| Total Health Treatment Cards                              | 257,566 | 245,605 | 233,800 | 223,181 | 217,562 | 208,181 | 200,245 | 193,968 | 190,967 | 207,160 | 250,611 | 263,165 | 276,205 | 283,907 | 292,344 | 299,200 | 305,800 | 312,000 | 317,900 | 323,500 | 328,600 | 333,300 | 337,600 | 341,400 | 344,800 |
|                                                           |         |         |         |         |         |         |         |         |         |         |         |         |         |         |         |         |         |         |         |         |         |         |         |         |         |
| Repatriation Pharmaceutical Benefits Cards (Orange Cards) | 10,614  | 9,293   | 7,996   | 6,817   | 5,744   | 4,709   | 3,799   | 3,024   | 2,315   | 1,774   | 1,330   | 981     | 659     | 444     | 303     | 200     | 130     | 80      | 50      | 30      | 10      | 10      | 0       | 0       | 0       |
| Other Income Support Categories:                          |         |         |         |         |         |         |         |         |         |         |         |         |         |         |         |         |         |         |         |         |         |         |         |         | ı       |
| Income Support Supplement                                 | 77,584  | 73,970  | 69,989  | 65,730  | 61,463  | 56,725  | 52,292  | 47,036  | 42,464  | 38,403  | 34,571  | 30,984  | 27,730  | 24,662  | 22,010  | 19,900  | 18,200  | 16,700  | 15,500  | 14,500  | 13,700  | 13,000  | 12,300  | 11,700  | 11,200  |
| Age Pensioners                                            | 5,167   | 4,779   | 4,412   | 4,121   | 3,833   | 3,658   | 3,538   | 3,380   | 3,225   | 3,338   | 3,379   | 3,427   | 3,638   | 3,803   | 3,818   | 3,900   | 4,000   | 4,100   | 4,200   | 4,400   | 4,500   | 4,600   | 4,700   | 4,800   | 4,900   |
| Commonwealth Seniors Health Cards (CSHC)                  | 7,269   | 7,014   | 6,428   | 6,069   | 5,150   | 4,698   | 4,321   | 7,222   | 4,098   | 4,092   | 3,954   | 3,670   | 3,549   | 3,466   | 3,328   | 3,200   | 3,000   | 2,900   | 2,700   | 2,600   | 2,500   | 2,400   | 2,300   | 2,200   | 2,100   |
| Defence Force Income Support Supplement (DFISA) (a)       | 18,678  | 17,941  | 17,050  | 16,159  | 15,447  | 15,192  | 14,784  | 14,174  | 13,933  | 14,328  | 14,212  | 14,270  | 0       | 0       | 0       | 0       | 0       | 0       | 0       | 0       | 0       | 0       | 0       | 0       | 0       |
| Total Income Support Beneficiaries (b)                    | 283,823 | 267,297 | 250,472 | 234,603 | 219,153 | 204,180 | 190,423 | 176,232 | 161,184 | 151,543 | 142,222 | 133,682 | 114,135 | 106,484 | 99,732  | 93,500  | 87,700  | 82,500  | 77,700  | 73,200  | 68,900  | 64,900  | 61,100  | 57,400  | 53,800  |
| Total Disability Compensation Beneficiaries (c)           | 222,876 | 212,749 | 202.154 | 192.236 | 182.345 | 171.874 | 162.247 | 153,463 | 144.843 | 137.352 | 131.050 | 124.823 | 118.292 | 112.389 | 108.795 | 104,200 | 100,200 | 96,700  | 93.500  | 90,700  | 88.000  | 85,400  | 82.900  | 80.400  | 77.900  |