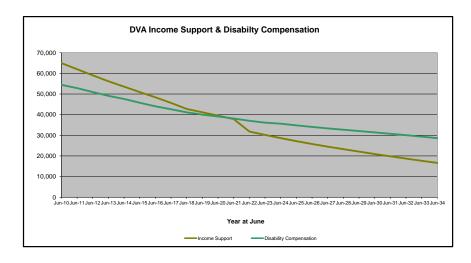

## DVA PROJECTED BENEFICIARY NUMBERS WITH ACTUALS TO 30 JUNE 2024 - AUSTRALIA

Executive Summary of DVA Beneficiaries in Receipt of Pension(s), Allowance(s) or Health Care

| BENEFICIARY CATEGORY                                      |         |         |         |         |         |         | AC      | TUAL DA | ΓΑ      |         |         |         |         |         |         |         |         |         |         | FORECA  | ST DATA |         |         |         |         |
|-----------------------------------------------------------|---------|---------|---------|---------|---------|---------|---------|---------|---------|---------|---------|---------|---------|---------|---------|---------|---------|---------|---------|---------|---------|---------|---------|---------|---------|
| (Subsets of Net Total Beneficaries on Previous Page)      | June    |
|                                                           | 2010    | 2011    | 2012    | 2013    | 2014    | 2015    | 2016    | 2017    | 2018    | 2019    | 2020    | 2021    | 2022    | 2023    | 2024    | 2025    | 2026    | 2027    | 2028    | 2029    | 2030    | 2031    | 2032    | 2033    | 2034    |
| Health Treatment Card Holders :                           |         |         |         |         |         |         |         |         |         |         |         |         |         |         |         |         |         |         |         |         |         |         |         |         |         |
| Gold Cards                                                | 207,945 | 196,619 | 185,031 | 174,168 | 163,578 | 153,033 | 143,635 | 135,263 | 128,517 | 122,536 | 117,072 | 112,146 | 107,665 | 104,148 | 103,737 | 102,300 | 101,700 | 101,700 | 102,100 | 102,800 | 103,700 | 104,700 | 105,800 | 107,000 | 108,100 |
| White Cards                                               | 49,621  | 48,986  | 48,769  | 49,013  | 53,984  | 55,148  | 56,610  | 58,705  | 62,450  | 84,624  | 133,539 | 151,019 | 168,540 | 179,759 | 188,607 | 196,900 | 204,100 | 210,400 | 215,900 | 220,700 | 224,900 | 228,600 | 231,700 | 234,400 | 236,700 |
| Total Health Treatment Cards                              | 257,566 | 245,605 | 233,800 | 223,181 | 217,562 | 208,181 | 200,245 | 193,968 | 190,967 | 207,160 | 250,611 | 263,165 | 276,205 | 283,907 | 292,344 | 299,200 | 305,800 | 312,000 | 317,900 | 323,500 | 328,600 | 333,300 | 337,600 | 341,400 | 344,800 |
|                                                           |         |         |         |         |         |         |         |         |         |         |         |         |         |         |         |         |         |         |         |         |         |         |         |         |         |
| Repatriation Pharmaceutical Benefits Cards (Orange Cards) | 10,614  | 9,293   | 7,996   | 6,817   | 5,744   | 4,709   | 3,799   | 3,024   | 2,315   | 1,774   | 1,330   | 981     | 659     | 444     | 303     | 200     | 130     | 80      | 50      | 30      | 10      | 10      | 0       | 0       | 0       |
| Other Income Support Categories:                          |         |         |         |         |         |         |         |         |         |         |         |         |         |         |         |         |         |         |         |         |         |         |         |         | ı       |
| Income Support Supplement                                 | 77,584  | 73,970  | 69,989  | 65,730  | 61,463  | 56,725  | 52,292  | 47,036  | 42,464  | 38,403  | 34,571  | 30,984  | 27,730  | 24,662  | 22,010  | 19,900  | 18,200  | 16,700  | 15,500  | 14,500  | 13,700  | 13,000  | 12,300  | 11,700  | 11,200  |
| Age Pensioners                                            | 5,167   | 4,779   | 4,412   | 4,121   | 3,833   | 3,658   | 3,538   | 3,380   | 3,225   | 3,338   | 3,379   | 3,427   | 3,638   | 3,803   | 3,818   | 3,900   | 4,000   | 4,100   | 4,200   | 4,400   | 4,500   | 4,600   | 4,700   | 4,800   | 4,900   |
| Commonwealth Seniors Health Cards (CSHC)                  | 7,269   | 7,014   | 6,428   | 6,069   | 5,150   | 4,698   | 4,321   | 7,222   | 4,098   | 4,092   | 3,954   | 3,670   | 3,549   | 3,466   | 3,328   | 3,200   | 3,000   | 2,900   | 2,700   | 2,600   | 2,500   | 2,400   | 2,300   | 2,200   | 2,100   |
| Defence Force Income Support Supplement (DFISA) (a)       | 18,678  | 17,941  | 17,050  | 16,159  | 15,447  | 15,192  | 14,784  | 14,174  | 13,933  | 14,328  | 14,212  | 14,270  | 0       | 0       | 0       | 0       | 0       | 0       | 0       | 0       | 0       | 0       | 0       | 0       | 0       |
| Total Income Support Beneficiaries (b)                    | 283,823 | 267,297 | 250,472 | 234,603 | 219,153 | 204,180 | 190,423 | 176,232 | 161,184 | 151,543 | 142,222 | 133,682 | 114,135 | 106,484 | 99,732  | 93,500  | 87,700  | 82,500  | 77,700  | 73,200  | 68,900  | 64,900  | 61,100  | 57,400  | 53,800  |
| Total Disability Compensation Beneficiaries (c)           | 222,876 | 212,749 | 202.154 | 192.236 | 182.345 | 171.874 | 162.247 | 153,463 | 144.843 | 137.352 | 131.050 | 124.823 | 118.292 | 112.389 | 108.795 | 104,200 | 100,200 | 96,700  | 93.500  | 90,700  | 88.000  | 85,400  | 82.900  | 80.400  | 77.900  |