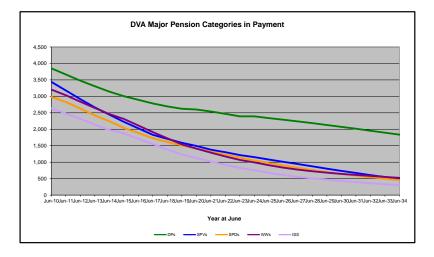

## DVA PROJECTED BENEFICIARY NUMBERS WITH ACTUALS TO 30 JUNE 2024 - AUSTRALIA

Executive Summary of DVA Beneficiaries in Receipt of Pension(s), Allowance(s) or Health Care

| BENEFICIARY CATEGORY                                                         |         |         |         |         |         |         | AC      | TUAL DA | TA      |         |         |         |         |         |         |         |         |         |         | FORECA  | ST DATA |         |         |         |         |
|------------------------------------------------------------------------------|---------|---------|---------|---------|---------|---------|---------|---------|---------|---------|---------|---------|---------|---------|---------|---------|---------|---------|---------|---------|---------|---------|---------|---------|---------|
|                                                                              | June    |
|                                                                              | 2010    | 2011    | 2012    | 2013    | 2014    | 2015    | 2016    | 2017    | 2018    | 2019    | 2020    | 2021    | 2022    | 2023    | 2024    | 2025    | 2026    | 2027    | 2028    | 2029    | 2030    | 2031    | 2032    | 2033    | 2034    |
|                                                                              |         |         |         |         |         |         |         |         |         |         |         |         |         |         |         |         |         |         |         |         |         |         |         |         |         |
| Veterans :                                                                   |         |         |         |         |         |         |         |         |         |         |         |         |         |         |         |         |         |         |         |         |         |         |         |         |         |
| Disability Compensation Payment Recipients*                                  | 122,355 | 116,498 | 110,644 | 105,705 | 101,059 | 96,493  | 92,374  | 88,974  | 85,811  | 83,363  | 81,918  | 80,252  | 77,967  | 76,126  | 75,727  | 74,100  | 72,500  | 71,100  | 69,600  | 68,100  | 66,500  | 64,900  | 63,200  | 61,500  | 59,700  |
| Age Pension Veterans (Included Above)                                        | 3,006   | 2,771   | 2,562   | 2,405   | 2,244   | 2,151   | 2,097   | 2,026   | 1,940   | 2,058   | 2,096   | 2,148   | 2,335   | 2,473   | 2,509   | 2,600   | 2,700   | 2,800   | 3,000   | 3,100   | 3,200   | 3,400   | 3,500   | 3,600   | 3,700   |
| Service Pension Veterans                                                     | 95,363  | 88,652  | 82,229  | 76,523  | 71,266  | 66,016  | 61,504  | 55,641  | 52,011  | 48,958  | 46,244  | 43,844  | 41,481  | 39,216  | 37,280  | 35,300  | 33,300  | 31,400  | 29,600  | 27,700  | 25,900  | 24,100  | 22,300  | 20,500  | 18,800  |
| Disability Compensation Payment Recipient & Service Pension Veteran Overlap* | 62,077  | 58,300  | 54,638  | 51,371  | 48,307  | 45,206  | 42,542  | 38,738  | 36,604  | 34,688  | 32,988  | 31,454  | 29,904  | 28,355  | 26,929  | 25,500  | 24,000  | 22,600  | 21,100  | 19,700  | 18,200  | 16,800  | 15,400  | 13,900  | 12,500  |
| Treatment Cards, Allowances or Accepted Disabilities Only**                  | 20,353  | 19,803  | 19,974  | 20,383  | 51,867  | 53,713  | 55,968  | 59,194  | 64,606  | 86,032  | 130,372 | 147,589 | 165,842 | 178,732 | 190,236 | 201,000 | 211,100 | 220,400 | 229,100 | 237,100 | 244,500 | 251,400 | 257,800 | 263,900 | 269,600 |
| MRCA Veterans                                                                | n/a     | n/a     | n/a     | n/a     | 16,732  | 19,561  | 22,337  | 25,596  | 29,612  | 36,875  | 43,169  | 48,985  | 53,672  | 60,621  | 72,694  | 79,900  | 87,000  | 94,000  | 100,800 | 107,600 | 114,200 | 120,800 | 127,200 | 133,500 | 139,600 |
| DRCA Veterans                                                                | n/a     | n/a     | n/a     | n/a     | 50,223  | 50,757  | 51,388  | 52,019  | 52,588  | 54,242  | 56,341  | 57,679  | 59,342  | 61,155  | 64,182  | 65,700  | 67,300  | 68,800  | 70,300  | 71,700  | 72,900  | 73,900  | 74,800  | 75,400  | 75,900  |
| Total Veterans                                                               | 175,994 | 166,653 | 158,209 | 151,240 | 175,934 | 171,016 | 167,304 | 165,071 | 165,824 | 183,665 | 225,546 | 240,231 | 255,386 | 265,719 | 276,314 | 284,900 | 293,000 | 300,400 | 307,100 | 313,200 | 318,700 | 323,700 | 328,100 | 332,000 | 335,500 |
|                                                                              |         |         |         |         |         |         |         |         |         |         |         |         |         |         |         |         |         |         |         |         |         |         |         |         |         |
| Dependants :                                                                 |         |         |         |         |         |         |         |         |         |         |         |         |         |         |         |         |         |         |         |         |         |         |         |         |         |
| Service Pension Dependants                                                   | 83,879  | 78,716  | 73,827  | 69,174  | 64,902  | 60,631  | 56,670  | 51,329  | 47,928  | 45,071  | 42,520  | 40,216  | 37,737  | 35,337  | 33,296  | 31,200  | 29,200  | 27,400  | 25,600  | 23,900  | 22,300  | 20,800  | 19,400  | 18,100  | 16,800  |
| War Widow(er)s                                                               | 101,090 | 96,761  | 91,925  | 86,865  | 81,531  | 75,536  | 69,960  | 64,500  | 59,001  | 53,899  | 49,000  | 44,391  | 40,101  | 36,013  | 32,818  | 29,900  | 27,400  | 25,300  | 23,700  | 22,300  | 21,200  | 20,200  | 19,400  | 18,700  | 18,000  |
| Orphans                                                                      | 190     | 187     | 179     | 171     | 177     | 173     | 150     | 157     | 155     | 150     | 136     | 143     | 155     | 167     | 158     | 160     | 170     | 160     | 160     | 150     | 140     | 140     | 130     | 120     | 110     |
| Adequate Means of Support (AMS) ***                                          | 449     | 431     | 419     | 408     | 398     | 382     | 367     | 355     | 331     | 320     | 304     | 290     | 274     | 254     | 244     | 200     | 200     | 200     | 200     | 200     | 200     | 200     | 200     | 190     | 190     |
| Age Pension Partners                                                         | 2,161   | 2,008   | 1,850   | 1,716   | 1,545   | 1,470   | 1,408   | 1,324   | 1,257   | 1,248   | 1,285   | 1,284   | 1,312   | 1,344   | 1,316   | 1,300   | 1,300   | 1,300   | 1,300   | 1,300   | 1,300   | 1,300   | 1,200   | 1,200   | 1,200   |
| Commonwealth Seniors Health Cards (CSHC) Dependants                          | 4,153   | 4,100   | 3,849   | 3,694   | 3,214   | 3,055   | 2,835   | 4,449   | 2,660   | 2,621   | 2,475   | 2,277   | 2,136   | 2,006   | 1,873   | 1,700   | 1,600   | 1,500   | 1,400   | 1,300   | 1,200   | 1,100   | 1,100   | 1,000   | 900     |
| Defence Force Income Support Supplement (DFISA) Dependants ****              | 7,282   | 6,974   | 6,567   | 6,228   | 5,879   | 5,811   | 5,711   | 5,460   | 5,404   | 5,540   | 5,476   | 5,515   | 0       | 0       | 0       | 0       | 0       | 0       | 0       | 0       | 0       | 0       | 0       | 0       | . 0     |
| MRCA Dependants                                                              | n/a     | n/a     | n/a     | n/a     | 158     | 177     | 188     | 219     | 252     | 294     | 336     | 385     | 433     | 483     | 563     | 600     | 700     | 800     | 800     | 900     | 900     | 1,000   | 1,000   | 1,000   | 1,100   |
| Other Dependants                                                             | 411     | 425     | 530     | 590     | 2,607   | 2,513   | 2,526   | 2,477   | 2,671   | 2,860   | 4,375   | 4,716   | 4,922   | 5,380   | 6,340   | 6,700   | 7,000   | 7,300   | 7,500   | 7,700   | 7,900   | 8,000   | 8,000   | 8,000   | 7,800   |
| Total Overlap Between Dependant Categories                                   | 4,230   | 4,036   | 3,766   | 3,513   | 3,028   | 2,827   | 2,659   | 3,050   | 2,301   | 2,240   | 2,101   | 1,972   | 1,012   | 895     | 845     | 800     | 700     | 600     | 500     | 500     | 500     | 400     | 400     | 400     | 300     |
| Total Dependants                                                             | 195,385 | 185,566 | 175,380 | 165,333 | 157,383 | 146,921 | 137,156 | 127,220 | 117,358 | 109,760 | 103,806 | 97,245  | 86,058  | 80,089  | 75,763  | 71,100  | 66,900  | 63,300  | 60,100  | 57,200  | 54,700  | 52,300  | 50,100  | 48,000  | 45,800  |
| Total Veterans and Total Dependants Overlap                                  | 3,564   | 3,290   | 2,968   | 2,693   | 1,590   | 1,366   | 1,172   | 1,006   | 894     | 844     | 1,042   | 1,066   | 963     | 941     | 960     | 1,000   | 1,000   | 1,000   | 1,100   | 1,100   | 1,100   | 1,200   | 1,200   | 1,200   | 1,300   |
|                                                                              |         |         |         |         |         |         |         |         |         |         |         |         |         |         |         |         |         |         |         |         |         |         |         |         |         |
| Nett Total Clients *****                                                     | 367,815 | 348,929 | 330,621 | 313,880 | 331,727 | 316,571 | 303,288 | 291,285 | 282,314 | 292,674 | 328,310 | 336,410 | 340,481 | 344,867 | 351,117 | 355,000 | 358,900 | 362,600 | 366,100 | 369,300 | 372,300 | 374,800 | 377,000 | 378,700 | 380,000 |

## DVA PROJECTED BENEFICIARY NUMBERS WITH ACTUALS TO 30 JUNE 2024 - AUSTRALIA

Executive Summary of DVA Beneficiaries in Receipt of Pension(s), Allowance(s) or Health Care

| BENEFICIARY CATEGORY                                      |         |         |         |         |         |         | AC      | TUAL DA | ΓΑ      |         |         |         |         |         |         |         |         |         |         | FORECA  | ST DATA |         |         |         |         |
|-----------------------------------------------------------|---------|---------|---------|---------|---------|---------|---------|---------|---------|---------|---------|---------|---------|---------|---------|---------|---------|---------|---------|---------|---------|---------|---------|---------|---------|
| (Subsets of Net Total Beneficaries on Previous Page)      | June    |
|                                                           | 2010    | 2011    | 2012    | 2013    | 2014    | 2015    | 2016    | 2017    | 2018    | 2019    | 2020    | 2021    | 2022    | 2023    | 2024    | 2025    | 2026    | 2027    | 2028    | 2029    | 2030    | 2031    | 2032    | 2033    | 2034    |
| Health Treatment Card Holders :                           |         |         |         |         |         |         |         |         |         |         |         |         |         |         |         |         |         |         |         |         |         |         |         |         |         |
| Gold Cards                                                | 207,945 | 196,619 | 185,031 | 174,168 | 163,578 | 153,033 | 143,635 | 135,263 | 128,517 | 122,536 | 117,072 | 112,146 | 107,665 | 104,148 | 103,737 | 102,300 | 101,700 | 101,700 | 102,100 | 102,800 | 103,700 | 104,700 | 105,800 | 107,000 | 108,100 |
| White Cards                                               | 49,621  | 48,986  | 48,769  | 49,013  | 53,984  | 55,148  | 56,610  | 58,705  | 62,450  | 84,624  | 133,539 | 151,019 | 168,540 | 179,759 | 188,607 | 196,900 | 204,100 | 210,400 | 215,900 | 220,700 | 224,900 | 228,600 | 231,700 | 234,400 | 236,700 |
| Total Health Treatment Cards                              | 257,566 | 245,605 | 233,800 | 223,181 | 217,562 | 208,181 | 200,245 | 193,968 | 190,967 | 207,160 | 250,611 | 263,165 | 276,205 | 283,907 | 292,344 | 299,200 | 305,800 | 312,000 | 317,900 | 323,500 | 328,600 | 333,300 | 337,600 | 341,400 | 344,800 |
|                                                           |         |         |         |         |         |         |         |         |         |         |         |         |         |         |         |         |         |         |         |         |         |         |         |         |         |
| Repatriation Pharmaceutical Benefits Cards (Orange Cards) | 10,614  | 9,293   | 7,996   | 6,817   | 5,744   | 4,709   | 3,799   | 3,024   | 2,315   | 1,774   | 1,330   | 981     | 659     | 444     | 303     | 200     | 130     | 80      | 50      | 30      | 10      | 10      | 0       | 0       | 0       |
| Other Income Support Categories:                          |         |         |         |         |         |         |         |         |         |         |         |         |         |         |         |         |         |         |         |         |         |         |         |         | ı       |
| Income Support Supplement                                 | 77,584  | 73,970  | 69,989  | 65,730  | 61,463  | 56,725  | 52,292  | 47,036  | 42,464  | 38,403  | 34,571  | 30,984  | 27,730  | 24,662  | 22,010  | 19,900  | 18,200  | 16,700  | 15,500  | 14,500  | 13,700  | 13,000  | 12,300  | 11,700  | 11,200  |
| Age Pensioners                                            | 5,167   | 4,779   | 4,412   | 4,121   | 3,833   | 3,658   | 3,538   | 3,380   | 3,225   | 3,338   | 3,379   | 3,427   | 3,638   | 3,803   | 3,818   | 3,900   | 4,000   | 4,100   | 4,200   | 4,400   | 4,500   | 4,600   | 4,700   | 4,800   | 4,900   |
| Commonwealth Seniors Health Cards (CSHC)                  | 7,269   | 7,014   | 6,428   | 6,069   | 5,150   | 4,698   | 4,321   | 7,222   | 4,098   | 4,092   | 3,954   | 3,670   | 3,549   | 3,466   | 3,328   | 3,200   | 3,000   | 2,900   | 2,700   | 2,600   | 2,500   | 2,400   | 2,300   | 2,200   | 2,100   |
| Defence Force Income Support Supplement (DFISA) (a)       | 18,678  | 17,941  | 17,050  | 16,159  | 15,447  | 15,192  | 14,784  | 14,174  | 13,933  | 14,328  | 14,212  | 14,270  | 0       | 0       | 0       | 0       | 0       | 0       | 0       | 0       | 0       | 0       | 0       | 0       | 0       |
| Total Income Support Beneficiaries (b)                    | 283,823 | 267,297 | 250,472 | 234,603 | 219,153 | 204,180 | 190,423 | 176,232 | 161,184 | 151,543 | 142,222 | 133,682 | 114,135 | 106,484 | 99,732  | 93,500  | 87,700  | 82,500  | 77,700  | 73,200  | 68,900  | 64,900  | 61,100  | 57,400  | 53,800  |
| Total Disability Compensation Beneficiaries (c)           | 222,876 | 212,749 | 202.154 | 192.236 | 182.345 | 171.874 | 162.247 | 153,463 | 144.843 | 137.352 | 131.050 | 124.823 | 118.292 | 112.389 | 108.795 | 104,200 | 100,200 | 96,700  | 93.500  | 90,700  | 88.000  | 85,400  | 82.900  | 80.400  | 77.900  |