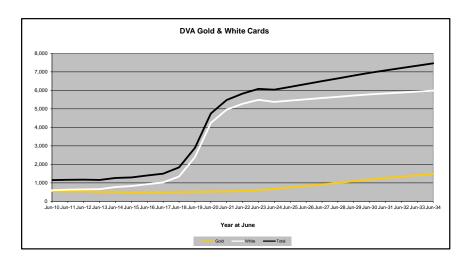

## DVA PROJECTED BENEFICIARY NUMBERS WITH ACTUALS TO 30 JUNE 2024 - AUSTRALIA

Executive Summary of DVA Beneficiaries in Receipt of Pension(s), Allowance(s) or Health Care

| BENEFICIARY CATEGORY                                      |         |         |         |         |         |         | AC      | TUAL DA | ΓΑ      |         |         |         |         |         |         |         |         |         |         | FORECA  | ST DATA |         |         |         |         |
|-----------------------------------------------------------|---------|---------|---------|---------|---------|---------|---------|---------|---------|---------|---------|---------|---------|---------|---------|---------|---------|---------|---------|---------|---------|---------|---------|---------|---------|
| (Subsets of Net Total Beneficaries on Previous Page)      | June    |
|                                                           | 2010    | 2011    | 2012    | 2013    | 2014    | 2015    | 2016    | 2017    | 2018    | 2019    | 2020    | 2021    | 2022    | 2023    | 2024    | 2025    | 2026    | 2027    | 2028    | 2029    | 2030    | 2031    | 2032    | 2033    | 2034    |
| Health Treatment Card Holders :                           |         |         |         |         |         |         |         |         |         |         |         |         |         |         |         |         |         |         |         |         |         |         |         |         |         |
| Gold Cards                                                | 207,945 | 196,619 | 185,031 | 174,168 | 163,578 | 153,033 | 143,635 | 135,263 | 128,517 | 122,536 | 117,072 | 112,146 | 107,665 | 104,148 | 103,737 | 102,300 | 101,700 | 101,700 | 102,100 | 102,800 | 103,700 | 104,700 | 105,800 | 107,000 | 108,100 |
| White Cards                                               | 49,621  | 48,986  | 48,769  | 49,013  | 53,984  | 55,148  | 56,610  | 58,705  | 62,450  | 84,624  | 133,539 | 151,019 | 168,540 | 179,759 | 188,607 | 196,900 | 204,100 | 210,400 | 215,900 | 220,700 | 224,900 | 228,600 | 231,700 | 234,400 | 236,700 |
| Total Health Treatment Cards                              | 257,566 | 245,605 | 233,800 | 223,181 | 217,562 | 208,181 | 200,245 | 193,968 | 190,967 | 207,160 | 250,611 | 263,165 | 276,205 | 283,907 | 292,344 | 299,200 | 305,800 | 312,000 | 317,900 | 323,500 | 328,600 | 333,300 | 337,600 | 341,400 | 344,800 |
|                                                           |         |         |         |         |         |         |         |         |         |         |         |         |         |         |         |         |         |         |         |         |         |         |         |         |         |
| Repatriation Pharmaceutical Benefits Cards (Orange Cards) | 10,614  | 9,293   | 7,996   | 6,817   | 5,744   | 4,709   | 3,799   | 3,024   | 2,315   | 1,774   | 1,330   | 981     | 659     | 444     | 303     | 200     | 130     | 80      | 50      | 30      | 10      | 10      | 0       | 0       | 0       |
| Other Income Support Categories:                          |         |         |         |         |         |         |         |         |         |         |         |         |         |         |         |         |         |         |         |         |         |         |         |         | ı       |
| Income Support Supplement                                 | 77,584  | 73,970  | 69,989  | 65,730  | 61,463  | 56,725  | 52,292  | 47,036  | 42,464  | 38,403  | 34,571  | 30,984  | 27,730  | 24,662  | 22,010  | 19,900  | 18,200  | 16,700  | 15,500  | 14,500  | 13,700  | 13,000  | 12,300  | 11,700  | 11,200  |
| Age Pensioners                                            | 5,167   | 4,779   | 4,412   | 4,121   | 3,833   | 3,658   | 3,538   | 3,380   | 3,225   | 3,338   | 3,379   | 3,427   | 3,638   | 3,803   | 3,818   | 3,900   | 4,000   | 4,100   | 4,200   | 4,400   | 4,500   | 4,600   | 4,700   | 4,800   | 4,900   |
| Commonwealth Seniors Health Cards (CSHC)                  | 7,269   | 7,014   | 6,428   | 6,069   | 5,150   | 4,698   | 4,321   | 7,222   | 4,098   | 4,092   | 3,954   | 3,670   | 3,549   | 3,466   | 3,328   | 3,200   | 3,000   | 2,900   | 2,700   | 2,600   | 2,500   | 2,400   | 2,300   | 2,200   | 2,100   |
| Defence Force Income Support Supplement (DFISA) (a)       | 18,678  | 17,941  | 17,050  | 16,159  | 15,447  | 15,192  | 14,784  | 14,174  | 13,933  | 14,328  | 14,212  | 14,270  | 0       | 0       | 0       | 0       | 0       | 0       | 0       | 0       | 0       | 0       | 0       | 0       | 0       |
| Total Income Support Beneficiaries (b)                    | 283,823 | 267,297 | 250,472 | 234,603 | 219,153 | 204,180 | 190,423 | 176,232 | 161,184 | 151,543 | 142,222 | 133,682 | 114,135 | 106,484 | 99,732  | 93,500  | 87,700  | 82,500  | 77,700  | 73,200  | 68,900  | 64,900  | 61,100  | 57,400  | 53,800  |
| Total Disability Compensation Beneficiaries (c)           | 222,876 | 212,749 | 202.154 | 192.236 | 182.345 | 171.874 | 162.247 | 153,463 | 144.843 | 137.352 | 131.050 | 124.823 | 118.292 | 112.389 | 108.795 | 104,200 | 100,200 | 96,700  | 93.500  | 90,700  | 88.000  | 85,400  | 82.900  | 80.400  | 77.900  |