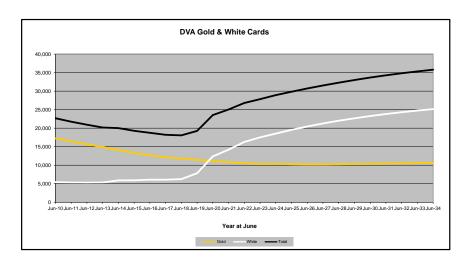

## DVA PROJECTED BENEFICIARY NUMBERS WITH ACTUALS TO 30 JUNE 2024 - AUSTRALIA

Executive Summary of DVA Beneficiaries in Receipt of Pension(s), Allowance(s) or Health Care

| BENEFICIARY CATEGORY                                      |         |         |         |         |         |         | AC      | TUAL DA | ΓΑ      |         |         |         |         |         |         |         |         |         |         | FORECA  | ST DATA |         |         |         |         |
|-----------------------------------------------------------|---------|---------|---------|---------|---------|---------|---------|---------|---------|---------|---------|---------|---------|---------|---------|---------|---------|---------|---------|---------|---------|---------|---------|---------|---------|
| (Subsets of Net Total Beneficaries on Previous Page)      | June    |
|                                                           | 2010    | 2011    | 2012    | 2013    | 2014    | 2015    | 2016    | 2017    | 2018    | 2019    | 2020    | 2021    | 2022    | 2023    | 2024    | 2025    | 2026    | 2027    | 2028    | 2029    | 2030    | 2031    | 2032    | 2033    | 2034    |
| Health Treatment Card Holders :                           |         |         |         |         |         |         |         |         |         |         |         |         |         |         |         |         |         |         |         |         |         |         |         |         |         |
| Gold Cards                                                | 207,945 | 196,619 | 185,031 | 174,168 | 163,578 | 153,033 | 143,635 | 135,263 | 128,517 | 122,536 | 117,072 | 112,146 | 107,665 | 104,148 | 103,737 | 102,300 | 101,700 | 101,700 | 102,100 | 102,800 | 103,700 | 104,700 | 105,800 | 107,000 | 108,100 |
| White Cards                                               | 49,621  | 48,986  | 48,769  | 49,013  | 53,984  | 55,148  | 56,610  | 58,705  | 62,450  | 84,624  | 133,539 | 151,019 | 168,540 | 179,759 | 188,607 | 196,900 | 204,100 | 210,400 | 215,900 | 220,700 | 224,900 | 228,600 | 231,700 | 234,400 | 236,700 |
| Total Health Treatment Cards                              | 257,566 | 245,605 | 233,800 | 223,181 | 217,562 | 208,181 | 200,245 | 193,968 | 190,967 | 207,160 | 250,611 | 263,165 | 276,205 | 283,907 | 292,344 | 299,200 | 305,800 | 312,000 | 317,900 | 323,500 | 328,600 | 333,300 | 337,600 | 341,400 | 344,800 |
|                                                           |         |         |         |         |         |         |         |         |         |         |         |         |         |         |         |         |         |         |         |         |         |         |         |         |         |
| Repatriation Pharmaceutical Benefits Cards (Orange Cards) | 10,614  | 9,293   | 7,996   | 6,817   | 5,744   | 4,709   | 3,799   | 3,024   | 2,315   | 1,774   | 1,330   | 981     | 659     | 444     | 303     | 200     | 130     | 80      | 50      | 30      | 10      | 10      | 0       | 0       | 0       |
| Other Income Support Categories:                          |         |         |         |         |         |         |         |         |         |         |         |         |         |         |         |         |         |         |         |         |         |         |         |         | ı       |
| Income Support Supplement                                 | 77,584  | 73,970  | 69,989  | 65,730  | 61,463  | 56,725  | 52,292  | 47,036  | 42,464  | 38,403  | 34,571  | 30,984  | 27,730  | 24,662  | 22,010  | 19,900  | 18,200  | 16,700  | 15,500  | 14,500  | 13,700  | 13,000  | 12,300  | 11,700  | 11,200  |
| Age Pensioners                                            | 5,167   | 4,779   | 4,412   | 4,121   | 3,833   | 3,658   | 3,538   | 3,380   | 3,225   | 3,338   | 3,379   | 3,427   | 3,638   | 3,803   | 3,818   | 3,900   | 4,000   | 4,100   | 4,200   | 4,400   | 4,500   | 4,600   | 4,700   | 4,800   | 4,900   |
| Commonwealth Seniors Health Cards (CSHC)                  | 7,269   | 7,014   | 6,428   | 6,069   | 5,150   | 4,698   | 4,321   | 7,222   | 4,098   | 4,092   | 3,954   | 3,670   | 3,549   | 3,466   | 3,328   | 3,200   | 3,000   | 2,900   | 2,700   | 2,600   | 2,500   | 2,400   | 2,300   | 2,200   | 2,100   |
| Defence Force Income Support Supplement (DFISA) (a)       | 18,678  | 17,941  | 17,050  | 16,159  | 15,447  | 15,192  | 14,784  | 14,174  | 13,933  | 14,328  | 14,212  | 14,270  | 0       | 0       | 0       | 0       | 0       | 0       | 0       | 0       | 0       | 0       | 0       | 0       | 0       |
| Total Income Support Beneficiaries (b)                    | 283,823 | 267,297 | 250,472 | 234,603 | 219,153 | 204,180 | 190,423 | 176,232 | 161,184 | 151,543 | 142,222 | 133,682 | 114,135 | 106,484 | 99,732  | 93,500  | 87,700  | 82,500  | 77,700  | 73,200  | 68,900  | 64,900  | 61,100  | 57,400  | 53,800  |
| Total Disability Compensation Beneficiaries (c)           | 222,876 | 212,749 | 202.154 | 192.236 | 182.345 | 171.874 | 162.247 | 153,463 | 144.843 | 137.352 | 131.050 | 124.823 | 118.292 | 112.389 | 108.795 | 104,200 | 100,200 | 96,700  | 93.500  | 90,700  | 88.000  | 85,400  | 82.900  | 80.400  | 77.900  |