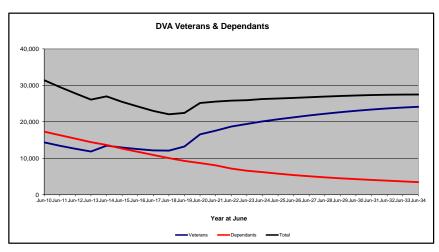

## DVA PROJECTED BENEFICIARY NUMBERS WITH ACTUALS TO 30 JUNE 2024 - AUSTRALIA

Executive Summary of DVA Beneficiaries in Receipt of Pension(s), Allowance(s) or Health Care

| BENEFICIARY CATEGORY                                                         |         |         |         |         |         |         | AC      | TUAL DA | TA      |         |         |         |         |         |         |         |         |         |         | FORECA  | ST DATA |         |         |         |         |
|------------------------------------------------------------------------------|---------|---------|---------|---------|---------|---------|---------|---------|---------|---------|---------|---------|---------|---------|---------|---------|---------|---------|---------|---------|---------|---------|---------|---------|---------|
|                                                                              | June    |
|                                                                              | 2010    | 2011    | 2012    | 2013    | 2014    | 2015    | 2016    | 2017    | 2018    | 2019    | 2020    | 2021    | 2022    | 2023    | 2024    | 2025    | 2026    | 2027    | 2028    | 2029    | 2030    | 2031    | 2032    | 2033    | 2034    |
|                                                                              |         |         |         |         |         |         |         |         |         |         |         |         |         |         |         |         |         |         |         |         |         |         |         |         |         |
| Veterans :                                                                   |         |         |         |         |         |         |         |         |         |         |         |         |         |         |         |         |         |         |         |         |         |         |         |         |         |
| Disability Compensation Payment Recipients*                                  | 122,355 | 116,498 | 110,644 | 105,705 | 101,059 | 96,493  | 92,374  | 88,974  | 85,811  | 83,363  | 81,918  | 80,252  | 77,967  | 76,126  | 75,727  | 74,100  | 72,500  | 71,100  | 69,600  | 68,100  | 66,500  | 64,900  | 63,200  | 61,500  | 59,700  |
| Age Pension Veterans (Included Above)                                        | 3,006   | 2,771   | 2,562   | 2,405   | 2,244   | 2,151   | 2,097   | 2,026   | 1,940   | 2,058   | 2,096   | 2,148   | 2,335   | 2,473   | 2,509   | 2,600   | 2,700   | 2,800   | 3,000   | 3,100   | 3,200   | 3,400   | 3,500   | 3,600   | 3,700   |
| Service Pension Veterans                                                     | 95,363  | 88,652  | 82,229  | 76,523  | 71,266  | 66,016  | 61,504  | 55,641  | 52,011  | 48,958  | 46,244  | 43,844  | 41,481  | 39,216  | 37,280  | 35,300  | 33,300  | 31,400  | 29,600  | 27,700  | 25,900  | 24,100  | 22,300  | 20,500  | 18,800  |
| Disability Compensation Payment Recipient & Service Pension Veteran Overlap* | 62,077  | 58,300  | 54,638  | 51,371  | 48,307  | 45,206  | 42,542  | 38,738  | 36,604  | 34,688  | 32,988  | 31,454  | 29,904  | 28,355  | 26,929  | 25,500  | 24,000  | 22,600  | 21,100  | 19,700  | 18,200  | 16,800  | 15,400  | 13,900  | 12,500  |
| Treatment Cards, Allowances or Accepted Disabilities Only**                  | 20,353  | 19,803  | 19,974  | 20,383  | 51,867  | 53,713  | 55,968  | 59,194  | 64,606  | 86,032  | 130,372 | 147,589 | 165,842 | 178,732 | 190,236 | 201,000 | 211,100 | 220,400 | 229,100 | 237,100 | 244,500 | 251,400 | 257,800 | 263,900 | 269,600 |
| MRCA Veterans                                                                | n/a     | n/a     | n/a     | n/a     | 16,732  | 19,561  | 22,337  | 25,596  | 29,612  | 36,875  | 43,169  | 48,985  | 53,672  | 60,621  | 72,694  | 79,900  | 87,000  | 94,000  | 100,800 | 107,600 | 114,200 | 120,800 | 127,200 | 133,500 | 139,600 |
| DRCA Veterans                                                                | n/a     | n/a     | n/a     | n/a     | 50,223  | 50,757  | 51,388  | 52,019  | 52,588  | 54,242  | 56,341  | 57,679  | 59,342  | 61,155  | 64,182  | 65,700  | 67,300  | 68,800  | 70,300  | 71,700  | 72,900  | 73,900  | 74,800  | 75,400  | 75,900  |
| Total Veterans                                                               | 175,994 | 166,653 | 158,209 | 151,240 | 175,934 | 171,016 | 167,304 | 165,071 | 165,824 | 183,665 | 225,546 | 240,231 | 255,386 | 265,719 | 276,314 | 284,900 | 293,000 | 300,400 | 307,100 | 313,200 | 318,700 | 323,700 | 328,100 | 332,000 | 335,500 |
|                                                                              |         |         |         |         |         |         |         |         |         |         |         |         |         |         |         |         |         |         |         |         |         |         |         |         |         |
| Dependants :                                                                 |         |         |         |         |         |         |         |         |         |         |         |         |         |         |         |         |         |         |         |         |         |         |         |         |         |
| Service Pension Dependants                                                   | 83,879  | 78,716  | 73,827  | 69,174  | 64,902  | 60,631  | 56,670  | 51,329  | 47,928  | 45,071  | 42,520  | 40,216  | 37,737  | 35,337  | 33,296  | 31,200  | 29,200  | 27,400  | 25,600  | 23,900  | 22,300  | 20,800  | 19,400  | 18,100  | 16,800  |
| War Widow(er)s                                                               | 101,090 | 96,761  | 91,925  | 86,865  | 81,531  | 75,536  | 69,960  | 64,500  | 59,001  | 53,899  | 49,000  | 44,391  | 40,101  | 36,013  | 32,818  | 29,900  | 27,400  | 25,300  | 23,700  | 22,300  | 21,200  | 20,200  | 19,400  | 18,700  | 18,000  |
| Orphans                                                                      | 190     | 187     | 179     | 171     | 177     | 173     | 150     | 157     | 155     | 150     | 136     | 143     | 155     | 167     | 158     | 160     | 170     | 160     | 160     | 150     | 140     | 140     | 130     | 120     | 110     |
| Adequate Means of Support (AMS) ***                                          | 449     | 431     | 419     | 408     | 398     | 382     | 367     | 355     | 331     | 320     | 304     | 290     | 274     | 254     | 244     | 200     | 200     | 200     | 200     | 200     | 200     | 200     | 200     | 190     | 190     |
| Age Pension Partners                                                         | 2,161   | 2,008   | 1,850   | 1,716   | 1,545   | 1,470   | 1,408   | 1,324   | 1,257   | 1,248   | 1,285   | 1,284   | 1,312   | 1,344   | 1,316   | 1,300   | 1,300   | 1,300   | 1,300   | 1,300   | 1,300   | 1,300   | 1,200   | 1,200   | 1,200   |
| Commonwealth Seniors Health Cards (CSHC) Dependants                          | 4,153   | 4,100   | 3,849   | 3,694   | 3,214   | 3,055   | 2,835   | 4,449   | 2,660   | 2,621   | 2,475   | 2,277   | 2,136   | 2,006   | 1,873   | 1,700   | 1,600   | 1,500   | 1,400   | 1,300   | 1,200   | 1,100   | 1,100   | 1,000   | 900     |
| Defence Force Income Support Supplement (DFISA) Dependants ****              | 7,282   | 6,974   | 6,567   | 6,228   | 5,879   | 5,811   | 5,711   | 5,460   | 5,404   | 5,540   | 5,476   | 5,515   | 0       | 0       | 0       | 0       | 0       | 0       | 0       | 0       | 0       | 0       | 0       | 0       | . 0     |
| MRCA Dependants                                                              | n/a     | n/a     | n/a     | n/a     | 158     | 177     | 188     | 219     | 252     | 294     | 336     | 385     | 433     | 483     | 563     | 600     | 700     | 800     | 800     | 900     | 900     | 1,000   | 1,000   | 1,000   | 1,100   |
| Other Dependants                                                             | 411     | 425     | 530     | 590     | 2,607   | 2,513   | 2,526   | 2,477   | 2,671   | 2,860   | 4,375   | 4,716   | 4,922   | 5,380   | 6,340   | 6,700   | 7,000   | 7,300   | 7,500   | 7,700   | 7,900   | 8,000   | 8,000   | 8,000   | 7,800   |
| Total Overlap Between Dependant Categories                                   | 4,230   | 4,036   | 3,766   | 3,513   | 3,028   | 2,827   | 2,659   | 3,050   | 2,301   | 2,240   | 2,101   | 1,972   | 1,012   | 895     | 845     | 800     | 700     | 600     | 500     | 500     | 500     | 400     | 400     | 400     | 300     |
| Total Dependants                                                             | 195,385 | 185,566 | 175,380 | 165,333 | 157,383 | 146,921 | 137,156 | 127,220 | 117,358 | 109,760 | 103,806 | 97,245  | 86,058  | 80,089  | 75,763  | 71,100  | 66,900  | 63,300  | 60,100  | 57,200  | 54,700  | 52,300  | 50,100  | 48,000  | 45,800  |
| Total Veterans and Total Dependants Overlap                                  | 3,564   | 3,290   | 2,968   | 2,693   | 1,590   | 1,366   | 1,172   | 1,006   | 894     | 844     | 1,042   | 1,066   | 963     | 941     | 960     | 1,000   | 1,000   | 1,000   | 1,100   | 1,100   | 1,100   | 1,200   | 1,200   | 1,200   | 1,300   |
|                                                                              |         |         |         |         |         |         |         |         |         |         |         |         |         |         |         |         |         |         |         |         |         |         |         |         |         |
| Nett Total Clients *****                                                     | 367,815 | 348,929 | 330,621 | 313,880 | 331,727 | 316,571 | 303,288 | 291,285 | 282,314 | 292,674 | 328,310 | 336,410 | 340,481 | 344,867 | 351,117 | 355,000 | 358,900 | 362,600 | 366,100 | 369,300 | 372,300 | 374,800 | 377,000 | 378,700 | 380,000 |