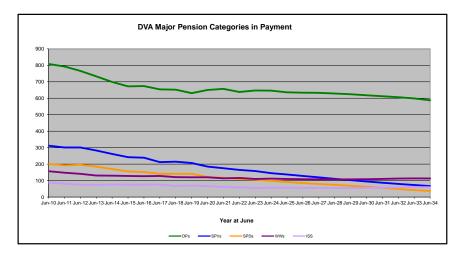

## DVA PROJECTED BENEFICIARY NUMBERS WITH ACTUALS TO 30 JUNE 2024 - AUSTRALIA

Executive Summary of DVA Beneficiaries in Receipt of Pension(s), Allowance(s) or Health Care

| BENEFICIARY CATEGORY                                                         |         |         |         |         |         |         | AC      | TUAL DA | TA      |         |         |         |         |         |         |         |         |         |         | FORECA  | ST DATA |         |         |         |         |
|------------------------------------------------------------------------------|---------|---------|---------|---------|---------|---------|---------|---------|---------|---------|---------|---------|---------|---------|---------|---------|---------|---------|---------|---------|---------|---------|---------|---------|---------|
|                                                                              | June    |
|                                                                              | 2010    | 2011    | 2012    | 2013    | 2014    | 2015    | 2016    | 2017    | 2018    | 2019    | 2020    | 2021    | 2022    | 2023    | 2024    | 2025    | 2026    | 2027    | 2028    | 2029    | 2030    | 2031    | 2032    | 2033    | 2034    |
|                                                                              |         |         |         |         |         |         |         |         |         |         |         |         |         |         |         |         |         |         |         |         |         |         |         |         |         |
| Veterans :                                                                   |         |         |         |         |         |         |         |         |         |         |         |         |         |         |         |         |         |         |         |         |         |         |         |         |         |
| Disability Compensation Payment Recipients*                                  | 122,355 | 116,498 | 110,644 | 105,705 | 101,059 | 96,493  | 92,374  | 88,974  | 85,811  | 83,363  | 81,918  | 80,252  | 77,967  | 76,126  | 75,727  | 74,100  | 72,500  | 71,100  | 69,600  | 68,100  | 66,500  | 64,900  | 63,200  | 61,500  | 59,700  |
| Age Pension Veterans (Included Above)                                        | 3,006   | 2,771   | 2,562   | 2,405   | 2,244   | 2,151   | 2,097   | 2,026   | 1,940   | 2,058   | 2,096   | 2,148   | 2,335   | 2,473   | 2,509   | 2,600   | 2,700   | 2,800   | 3,000   | 3,100   | 3,200   | 3,400   | 3,500   | 3,600   | 3,700   |
| Service Pension Veterans                                                     | 95,363  | 88,652  | 82,229  | 76,523  | 71,266  | 66,016  | 61,504  | 55,641  | 52,011  | 48,958  | 46,244  | 43,844  | 41,481  | 39,216  | 37,280  | 35,300  | 33,300  | 31,400  | 29,600  | 27,700  | 25,900  | 24,100  | 22,300  | 20,500  | 18,800  |
| Disability Compensation Payment Recipient & Service Pension Veteran Overlap* | 62,077  | 58,300  | 54,638  | 51,371  | 48,307  | 45,206  | 42,542  | 38,738  | 36,604  | 34,688  | 32,988  | 31,454  | 29,904  | 28,355  | 26,929  | 25,500  | 24,000  | 22,600  | 21,100  | 19,700  | 18,200  | 16,800  | 15,400  | 13,900  | 12,500  |
| Treatment Cards, Allowances or Accepted Disabilities Only**                  | 20,353  | 19,803  | 19,974  | 20,383  | 51,867  | 53,713  | 55,968  | 59,194  | 64,606  | 86,032  | 130,372 | 147,589 | 165,842 | 178,732 | 190,236 | 201,000 | 211,100 | 220,400 | 229,100 | 237,100 | 244,500 | 251,400 | 257,800 | 263,900 | 269,600 |
| MRCA Veterans                                                                | n/a     | n/a     | n/a     | n/a     | 16,732  | 19,561  | 22,337  | 25,596  | 29,612  | 36,875  | 43,169  | 48,985  | 53,672  | 60,621  | 72,694  | 79,900  | 87,000  | 94,000  | 100,800 | 107,600 | 114,200 | 120,800 | 127,200 | 133,500 | 139,600 |
| DRCA Veterans                                                                | n/a     | n/a     | n/a     | n/a     | 50,223  | 50,757  | 51,388  | 52,019  | 52,588  | 54,242  | 56,341  | 57,679  | 59,342  | 61,155  | 64,182  | 65,700  | 67,300  | 68,800  | 70,300  | 71,700  | 72,900  | 73,900  | 74,800  | 75,400  | 75,900  |
| Total Veterans                                                               | 175,994 | 166,653 | 158,209 | 151,240 | 175,934 | 171,016 | 167,304 | 165,071 | 165,824 | 183,665 | 225,546 | 240,231 | 255,386 | 265,719 | 276,314 | 284,900 | 293,000 | 300,400 | 307,100 | 313,200 | 318,700 | 323,700 | 328,100 | 332,000 | 335,500 |
|                                                                              |         |         |         |         |         |         |         |         |         |         |         |         |         |         |         |         |         |         |         |         |         |         |         |         |         |
| Dependants :                                                                 |         |         |         |         |         |         |         |         |         |         |         |         |         |         |         |         |         |         |         |         |         |         |         |         |         |
| Service Pension Dependants                                                   | 83,879  | 78,716  | 73,827  | 69,174  | 64,902  | 60,631  | 56,670  | 51,329  | 47,928  | 45,071  | 42,520  | 40,216  | 37,737  | 35,337  | 33,296  | 31,200  | 29,200  | 27,400  | 25,600  | 23,900  | 22,300  | 20,800  | 19,400  | 18,100  | 16,800  |
| War Widow(er)s                                                               | 101,090 | 96,761  | 91,925  | 86,865  | 81,531  | 75,536  | 69,960  | 64,500  | 59,001  | 53,899  | 49,000  | 44,391  | 40,101  | 36,013  | 32,818  | 29,900  | 27,400  | 25,300  | 23,700  | 22,300  | 21,200  | 20,200  | 19,400  | 18,700  | 18,000  |
| Orphans                                                                      | 190     | 187     | 179     | 171     | 177     | 173     | 150     | 157     | 155     | 150     | 136     | 143     | 155     | 167     | 158     | 160     | 170     | 160     | 160     | 150     | 140     | 140     | 130     | 120     | 110     |
| Adequate Means of Support (AMS) ***                                          | 449     | 431     | 419     | 408     | 398     | 382     | 367     | 355     | 331     | 320     | 304     | 290     | 274     | 254     | 244     | 200     | 200     | 200     | 200     | 200     | 200     | 200     | 200     | 190     | 190     |
| Age Pension Partners                                                         | 2,161   | 2,008   | 1,850   | 1,716   | 1,545   | 1,470   | 1,408   | 1,324   | 1,257   | 1,248   | 1,285   | 1,284   | 1,312   | 1,344   | 1,316   | 1,300   | 1,300   | 1,300   | 1,300   | 1,300   | 1,300   | 1,300   | 1,200   | 1,200   | 1,200   |
| Commonwealth Seniors Health Cards (CSHC) Dependants                          | 4,153   | 4,100   | 3,849   | 3,694   | 3,214   | 3,055   | 2,835   | 4,449   | 2,660   | 2,621   | 2,475   | 2,277   | 2,136   | 2,006   | 1,873   | 1,700   | 1,600   | 1,500   | 1,400   | 1,300   | 1,200   | 1,100   | 1,100   | 1,000   | 900     |
| Defence Force Income Support Supplement (DFISA) Dependants ****              | 7,282   | 6,974   | 6,567   | 6,228   | 5,879   | 5,811   | 5,711   | 5,460   | 5,404   | 5,540   | 5,476   | 5,515   | 0       | 0       | 0       | 0       | 0       | 0       | 0       | 0       | 0       | 0       | 0       | 0       | . 0     |
| MRCA Dependants                                                              | n/a     | n/a     | n/a     | n/a     | 158     | 177     | 188     | 219     | 252     | 294     | 336     | 385     | 433     | 483     | 563     | 600     | 700     | 800     | 800     | 900     | 900     | 1,000   | 1,000   | 1,000   | 1,100   |
| Other Dependants                                                             | 411     | 425     | 530     | 590     | 2,607   | 2,513   | 2,526   | 2,477   | 2,671   | 2,860   | 4,375   | 4,716   | 4,922   | 5,380   | 6,340   | 6,700   | 7,000   | 7,300   | 7,500   | 7,700   | 7,900   | 8,000   | 8,000   | 8,000   | 7,800   |
| Total Overlap Between Dependant Categories                                   | 4,230   | 4,036   | 3,766   | 3,513   | 3,028   | 2,827   | 2,659   | 3,050   | 2,301   | 2,240   | 2,101   | 1,972   | 1,012   | 895     | 845     | 800     | 700     | 600     | 500     | 500     | 500     | 400     | 400     | 400     | 300     |
| Total Dependants                                                             | 195,385 | 185,566 | 175,380 | 165,333 | 157,383 | 146,921 | 137,156 | 127,220 | 117,358 | 109,760 | 103,806 | 97,245  | 86,058  | 80,089  | 75,763  | 71,100  | 66,900  | 63,300  | 60,100  | 57,200  | 54,700  | 52,300  | 50,100  | 48,000  | 45,800  |
| Total Veterans and Total Dependants Overlap                                  | 3,564   | 3,290   | 2,968   | 2,693   | 1,590   | 1,366   | 1,172   | 1,006   | 894     | 844     | 1,042   | 1,066   | 963     | 941     | 960     | 1,000   | 1,000   | 1,000   | 1,100   | 1,100   | 1,100   | 1,200   | 1,200   | 1,200   | 1,300   |
|                                                                              |         |         |         |         |         |         |         |         |         |         |         |         |         |         |         |         |         |         |         |         |         |         |         |         |         |
| Nett Total Clients *****                                                     | 367,815 | 348,929 | 330,621 | 313,880 | 331,727 | 316,571 | 303,288 | 291,285 | 282,314 | 292,674 | 328,310 | 336,410 | 340,481 | 344,867 | 351,117 | 355,000 | 358,900 | 362,600 | 366,100 | 369,300 | 372,300 | 374,800 | 377,000 | 378,700 | 380,000 |