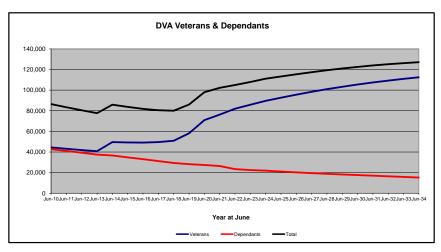

## DVA PROJECTED BENEFICIARY NUMBERS WITH ACTUALS TO 30 JUNE 2024 - AUSTRALIA

Executive Summary of DVA Beneficiaries in Receipt of Pension(s), Allowance(s) or Health Care

| BENEFICIARY CATEGORY                                                         |         |         |         |         |         |         | AC      | TUAL DA | TA      |         |         |         |         |         |         |         |         |         |         | FORECA  | ST DATA |         |         |         |         |
|------------------------------------------------------------------------------|---------|---------|---------|---------|---------|---------|---------|---------|---------|---------|---------|---------|---------|---------|---------|---------|---------|---------|---------|---------|---------|---------|---------|---------|---------|
|                                                                              | June    |
|                                                                              | 2010    | 2011    | 2012    | 2013    | 2014    | 2015    | 2016    | 2017    | 2018    | 2019    | 2020    | 2021    | 2022    | 2023    | 2024    | 2025    | 2026    | 2027    | 2028    | 2029    | 2030    | 2031    | 2032    | 2033    | 2034    |
|                                                                              |         |         |         |         |         |         |         |         |         |         |         |         |         |         |         |         |         |         |         |         |         |         |         |         |         |
| Veterans :                                                                   |         |         |         |         |         |         |         |         |         |         |         |         |         |         |         |         |         |         |         |         |         |         |         |         |         |
| Disability Compensation Payment Recipients*                                  | 122,355 | 116,498 | 110,644 | 105,705 | 101,059 | 96,493  | 92,374  | 88,974  | 85,811  | 83,363  | 81,918  | 80,252  | 77,967  | 76,126  | 75,727  | 74,100  | 72,500  | 71,100  | 69,600  | 68,100  | 66,500  | 64,900  | 63,200  | 61,500  | 59,700  |
| Age Pension Veterans (Included Above)                                        | 3,006   | 2,771   | 2,562   | 2,405   | 2,244   | 2,151   | 2,097   | 2,026   | 1,940   | 2,058   | 2,096   | 2,148   | 2,335   | 2,473   | 2,509   | 2,600   | 2,700   | 2,800   | 3,000   | 3,100   | 3,200   | 3,400   | 3,500   | 3,600   | 3,700   |
| Service Pension Veterans                                                     | 95,363  | 88,652  | 82,229  | 76,523  | 71,266  | 66,016  | 61,504  | 55,641  | 52,011  | 48,958  | 46,244  | 43,844  | 41,481  | 39,216  | 37,280  | 35,300  | 33,300  | 31,400  | 29,600  | 27,700  | 25,900  | 24,100  | 22,300  | 20,500  | 18,800  |
| Disability Compensation Payment Recipient & Service Pension Veteran Overlap* | 62,077  | 58,300  | 54,638  | 51,371  | 48,307  | 45,206  | 42,542  | 38,738  | 36,604  | 34,688  | 32,988  | 31,454  | 29,904  | 28,355  | 26,929  | 25,500  | 24,000  | 22,600  | 21,100  | 19,700  | 18,200  | 16,800  | 15,400  | 13,900  | 12,500  |
| Treatment Cards, Allowances or Accepted Disabilities Only**                  | 20,353  | 19,803  | 19,974  | 20,383  | 51,867  | 53,713  | 55,968  | 59,194  | 64,606  | 86,032  | 130,372 | 147,589 | 165,842 | 178,732 | 190,236 | 201,000 | 211,100 | 220,400 | 229,100 | 237,100 | 244,500 | 251,400 | 257,800 | 263,900 | 269,600 |
| MRCA Veterans                                                                | n/a     | n/a     | n/a     | n/a     | 16,732  | 19,561  | 22,337  | 25,596  | 29,612  | 36,875  | 43,169  | 48,985  | 53,672  | 60,621  | 72,694  | 79,900  | 87,000  | 94,000  | 100,800 | 107,600 | 114,200 | 120,800 | 127,200 | 133,500 | 139,600 |
| DRCA Veterans                                                                | n/a     | n/a     | n/a     | n/a     | 50,223  | 50,757  | 51,388  | 52,019  | 52,588  | 54,242  | 56,341  | 57,679  | 59,342  | 61,155  | 64,182  | 65,700  | 67,300  | 68,800  | 70,300  | 71,700  | 72,900  | 73,900  | 74,800  | 75,400  | 75,900  |
| Total Veterans                                                               | 175,994 | 166,653 | 158,209 | 151,240 | 175,934 | 171,016 | 167,304 | 165,071 | 165,824 | 183,665 | 225,546 | 240,231 | 255,386 | 265,719 | 276,314 | 284,900 | 293,000 | 300,400 | 307,100 | 313,200 | 318,700 | 323,700 | 328,100 | 332,000 | 335,500 |
|                                                                              |         |         |         |         |         |         |         |         |         |         |         |         |         |         |         |         |         |         |         |         |         |         |         |         |         |
| Dependants :                                                                 |         |         |         |         |         |         |         |         |         |         |         |         |         |         |         |         |         |         |         |         |         |         |         |         |         |
| Service Pension Dependants                                                   | 83,879  | 78,716  | 73,827  | 69,174  | 64,902  | 60,631  | 56,670  | 51,329  | 47,928  | 45,071  | 42,520  | 40,216  | 37,737  | 35,337  | 33,296  | 31,200  | 29,200  | 27,400  | 25,600  | 23,900  | 22,300  | 20,800  | 19,400  | 18,100  | 16,800  |
| War Widow(er)s                                                               | 101,090 | 96,761  | 91,925  | 86,865  | 81,531  | 75,536  | 69,960  | 64,500  | 59,001  | 53,899  | 49,000  | 44,391  | 40,101  | 36,013  | 32,818  | 29,900  | 27,400  | 25,300  | 23,700  | 22,300  | 21,200  | 20,200  | 19,400  | 18,700  | 18,000  |
| Orphans                                                                      | 190     | 187     | 179     | 171     | 177     | 173     | 150     | 157     | 155     | 150     | 136     | 143     | 155     | 167     | 158     | 160     | 170     | 160     | 160     | 150     | 140     | 140     | 130     | 120     | 110     |
| Adequate Means of Support (AMS) ***                                          | 449     | 431     | 419     | 408     | 398     | 382     | 367     | 355     | 331     | 320     | 304     | 290     | 274     | 254     | 244     | 200     | 200     | 200     | 200     | 200     | 200     | 200     | 200     | 190     | 190     |
| Age Pension Partners                                                         | 2,161   | 2,008   | 1,850   | 1,716   | 1,545   | 1,470   | 1,408   | 1,324   | 1,257   | 1,248   | 1,285   | 1,284   | 1,312   | 1,344   | 1,316   | 1,300   | 1,300   | 1,300   | 1,300   | 1,300   | 1,300   | 1,300   | 1,200   | 1,200   | 1,200   |
| Commonwealth Seniors Health Cards (CSHC) Dependants                          | 4,153   | 4,100   | 3,849   | 3,694   | 3,214   | 3,055   | 2,835   | 4,449   | 2,660   | 2,621   | 2,475   | 2,277   | 2,136   | 2,006   | 1,873   | 1,700   | 1,600   | 1,500   | 1,400   | 1,300   | 1,200   | 1,100   | 1,100   | 1,000   | 900     |
| Defence Force Income Support Supplement (DFISA) Dependants ****              | 7,282   | 6,974   | 6,567   | 6,228   | 5,879   | 5,811   | 5,711   | 5,460   | 5,404   | 5,540   | 5,476   | 5,515   | 0       | 0       | 0       | 0       | 0       | 0       | 0       | 0       | 0       | 0       | 0       | 0       | . 0     |
| MRCA Dependants                                                              | n/a     | n/a     | n/a     | n/a     | 158     | 177     | 188     | 219     | 252     | 294     | 336     | 385     | 433     | 483     | 563     | 600     | 700     | 800     | 800     | 900     | 900     | 1,000   | 1,000   | 1,000   | 1,100   |
| Other Dependants                                                             | 411     | 425     | 530     | 590     | 2,607   | 2,513   | 2,526   | 2,477   | 2,671   | 2,860   | 4,375   | 4,716   | 4,922   | 5,380   | 6,340   | 6,700   | 7,000   | 7,300   | 7,500   | 7,700   | 7,900   | 8,000   | 8,000   | 8,000   | 7,800   |
| Total Overlap Between Dependant Categories                                   | 4,230   | 4,036   | 3,766   | 3,513   | 3,028   | 2,827   | 2,659   | 3,050   | 2,301   | 2,240   | 2,101   | 1,972   | 1,012   | 895     | 845     | 800     | 700     | 600     | 500     | 500     | 500     | 400     | 400     | 400     | 300     |
| Total Dependants                                                             | 195,385 | 185,566 | 175,380 | 165,333 | 157,383 | 146,921 | 137,156 | 127,220 | 117,358 | 109,760 | 103,806 | 97,245  | 86,058  | 80,089  | 75,763  | 71,100  | 66,900  | 63,300  | 60,100  | 57,200  | 54,700  | 52,300  | 50,100  | 48,000  | 45,800  |
| Total Veterans and Total Dependants Overlap                                  | 3,564   | 3,290   | 2,968   | 2,693   | 1,590   | 1,366   | 1,172   | 1,006   | 894     | 844     | 1,042   | 1,066   | 963     | 941     | 960     | 1,000   | 1,000   | 1,000   | 1,100   | 1,100   | 1,100   | 1,200   | 1,200   | 1,200   | 1,300   |
|                                                                              |         |         |         |         |         |         |         |         |         |         |         |         |         |         |         |         |         |         |         |         |         |         |         |         |         |
| Nett Total Clients *****                                                     | 367,815 | 348,929 | 330,621 | 313,880 | 331,727 | 316,571 | 303,288 | 291,285 | 282,314 | 292,674 | 328,310 | 336,410 | 340,481 | 344,867 | 351,117 | 355,000 | 358,900 | 362,600 | 366,100 | 369,300 | 372,300 | 374,800 | 377,000 | 378,700 | 380,000 |