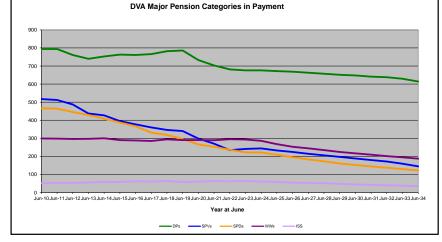

## DVA PROJECTED BENEFICIARY NUMBERS WITH ACTUALS TO 30 JUNE 2024 - AUSTRALIA

Executive Summary of DVA Beneficiaries in Receipt of Pension(s), Allowance(s) or Health Care

| BENEFICIARY CATEGORY                                                         |         |         |         |         |         |         | AC      | TUAL DA | TA      |         |         |         |         |         |         |         |         |         |         | FORECA  | ST DATA |         |         |         |         |
|------------------------------------------------------------------------------|---------|---------|---------|---------|---------|---------|---------|---------|---------|---------|---------|---------|---------|---------|---------|---------|---------|---------|---------|---------|---------|---------|---------|---------|---------|
|                                                                              | June    |
|                                                                              | 2010    | 2011    | 2012    | 2013    | 2014    | 2015    | 2016    | 2017    | 2018    | 2019    | 2020    | 2021    | 2022    | 2023    | 2024    | 2025    | 2026    | 2027    | 2028    | 2029    | 2030    | 2031    | 2032    | 2033    | 2034    |
|                                                                              |         |         |         |         |         |         |         |         |         |         |         |         |         |         |         |         |         |         |         |         |         |         |         |         |         |
| Veterans :                                                                   |         |         |         |         |         |         |         |         |         |         |         |         |         |         |         |         |         |         |         |         |         |         |         |         |         |
| Disability Compensation Payment Recipients*                                  | 122,355 | 116,498 | 110,644 | 105,705 | 101,059 | 96,493  | 92,374  | 88,974  | 85,811  | 83,363  | 81,918  | 80,252  | 77,967  | 76,126  | 75,727  | 74,100  | 72,500  | 71,100  | 69,600  | 68,100  | 66,500  | 64,900  | 63,200  | 61,500  | 59,700  |
| Age Pension Veterans (Included Above)                                        | 3,006   | 2,771   | 2,562   | 2,405   | 2,244   | 2,151   | 2,097   | 2,026   | 1,940   | 2,058   | 2,096   | 2,148   | 2,335   | 2,473   | 2,509   | 2,600   | 2,700   | 2,800   | 3,000   | 3,100   | 3,200   | 3,400   | 3,500   | 3,600   | 3,700   |
| Service Pension Veterans                                                     | 95,363  | 88,652  | 82,229  | 76,523  | 71,266  | 66,016  | 61,504  | 55,641  | 52,011  | 48,958  | 46,244  | 43,844  | 41,481  | 39,216  | 37,280  | 35,300  | 33,300  | 31,400  | 29,600  | 27,700  | 25,900  | 24,100  | 22,300  | 20,500  | 18,800  |
| Disability Compensation Payment Recipient & Service Pension Veteran Overlap* | 62,077  | 58,300  | 54,638  | 51,371  | 48,307  | 45,206  | 42,542  | 38,738  | 36,604  | 34,688  | 32,988  | 31,454  | 29,904  | 28,355  | 26,929  | 25,500  | 24,000  | 22,600  | 21,100  | 19,700  | 18,200  | 16,800  | 15,400  | 13,900  | 12,500  |
| Treatment Cards, Allowances or Accepted Disabilities Only**                  | 20,353  | 19,803  | 19,974  | 20,383  | 51,867  | 53,713  | 55,968  | 59,194  | 64,606  | 86,032  | 130,372 | 147,589 | 165,842 | 178,732 | 190,236 | 201,000 | 211,100 | 220,400 | 229,100 | 237,100 | 244,500 | 251,400 | 257,800 | 263,900 | 269,600 |
| MRCA Veterans                                                                | n/a     | n/a     | n/a     | n/a     | 16,732  | 19,561  | 22,337  | 25,596  | 29,612  | 36,875  | 43,169  | 48,985  | 53,672  | 60,621  | 72,694  | 79,900  | 87,000  | 94,000  | 100,800 | 107,600 | 114,200 | 120,800 | 127,200 | 133,500 | 139,600 |
| DRCA Veterans                                                                | n/a     | n/a     | n/a     | n/a     | 50,223  | 50,757  | 51,388  | 52,019  | 52,588  | 54,242  | 56,341  | 57,679  | 59,342  | 61,155  | 64,182  | 65,700  | 67,300  | 68,800  | 70,300  | 71,700  | 72,900  | 73,900  | 74,800  | 75,400  | 75,900  |
| Total Veterans                                                               | 175,994 | 166,653 | 158,209 | 151,240 | 175,934 | 171,016 | 167,304 | 165,071 | 165,824 | 183,665 | 225,546 | 240,231 | 255,386 | 265,719 | 276,314 | 284,900 | 293,000 | 300,400 | 307,100 | 313,200 | 318,700 | 323,700 | 328,100 | 332,000 | 335,500 |
|                                                                              |         |         |         |         |         |         |         |         |         |         |         |         |         |         |         |         |         |         |         |         |         |         |         |         |         |
| Dependants :                                                                 |         |         |         |         |         |         |         |         |         |         |         |         |         |         |         |         |         |         |         |         |         |         |         |         |         |
| Service Pension Dependants                                                   | 83,879  | 78,716  | 73,827  | 69,174  | 64,902  | 60,631  | 56,670  | 51,329  | 47,928  | 45,071  | 42,520  | 40,216  | 37,737  | 35,337  | 33,296  | 31,200  | 29,200  | 27,400  | 25,600  | 23,900  | 22,300  | 20,800  | 19,400  | 18,100  | 16,800  |
| War Widow(er)s                                                               | 101,090 | 96,761  | 91,925  | 86,865  | 81,531  | 75,536  | 69,960  | 64,500  | 59,001  | 53,899  | 49,000  | 44,391  | 40,101  | 36,013  | 32,818  | 29,900  | 27,400  | 25,300  | 23,700  | 22,300  | 21,200  | 20,200  | 19,400  | 18,700  | 18,000  |
| Orphans                                                                      | 190     | 187     | 179     | 171     | 177     | 173     | 150     | 157     | 155     | 150     | 136     | 143     | 155     | 167     | 158     | 160     | 170     | 160     | 160     | 150     | 140     | 140     | 130     | 120     | 110     |
| Adequate Means of Support (AMS) ***                                          | 449     | 431     | 419     | 408     | 398     | 382     | 367     | 355     | 331     | 320     | 304     | 290     | 274     | 254     | 244     | 200     | 200     | 200     | 200     | 200     | 200     | 200     | 200     | 190     | 190     |
| Age Pension Partners                                                         | 2,161   | 2,008   | 1,850   | 1,716   | 1,545   | 1,470   | 1,408   | 1,324   | 1,257   | 1,248   | 1,285   | 1,284   | 1,312   | 1,344   | 1,316   | 1,300   | 1,300   | 1,300   | 1,300   | 1,300   | 1,300   | 1,300   | 1,200   | 1,200   | 1,200   |
| Commonwealth Seniors Health Cards (CSHC) Dependants                          | 4,153   | 4,100   | 3,849   | 3,694   | 3,214   | 3,055   | 2,835   | 4,449   | 2,660   | 2,621   | 2,475   | 2,277   | 2,136   | 2,006   | 1,873   | 1,700   | 1,600   | 1,500   | 1,400   | 1,300   | 1,200   | 1,100   | 1,100   | 1,000   | 900     |
| Defence Force Income Support Supplement (DFISA) Dependants ****              | 7,282   | 6,974   | 6,567   | 6,228   | 5,879   | 5,811   | 5,711   | 5,460   | 5,404   | 5,540   | 5,476   | 5,515   | 0       | 0       | 0       | 0       | 0       | 0       | 0       | 0       | 0       | 0       | 0       | 0       | . 0     |
| MRCA Dependants                                                              | n/a     | n/a     | n/a     | n/a     | 158     | 177     | 188     | 219     | 252     | 294     | 336     | 385     | 433     | 483     | 563     | 600     | 700     | 800     | 800     | 900     | 900     | 1,000   | 1,000   | 1,000   | 1,100   |
| Other Dependants                                                             | 411     | 425     | 530     | 590     | 2,607   | 2,513   | 2,526   | 2,477   | 2,671   | 2,860   | 4,375   | 4,716   | 4,922   | 5,380   | 6,340   | 6,700   | 7,000   | 7,300   | 7,500   | 7,700   | 7,900   | 8,000   | 8,000   | 8,000   | 7,800   |
| Total Overlap Between Dependant Categories                                   | 4,230   | 4,036   | 3,766   | 3,513   | 3,028   | 2,827   | 2,659   | 3,050   | 2,301   | 2,240   | 2,101   | 1,972   | 1,012   | 895     | 845     | 800     | 700     | 600     | 500     | 500     | 500     | 400     | 400     | 400     | 300     |
| Total Dependants                                                             | 195,385 | 185,566 | 175,380 | 165,333 | 157,383 | 146,921 | 137,156 | 127,220 | 117,358 | 109,760 | 103,806 | 97,245  | 86,058  | 80,089  | 75,763  | 71,100  | 66,900  | 63,300  | 60,100  | 57,200  | 54,700  | 52,300  | 50,100  | 48,000  | 45,800  |
| Total Veterans and Total Dependants Overlap                                  | 3,564   | 3,290   | 2,968   | 2,693   | 1,590   | 1,366   | 1,172   | 1,006   | 894     | 844     | 1,042   | 1,066   | 963     | 941     | 960     | 1,000   | 1,000   | 1,000   | 1,100   | 1,100   | 1,100   | 1,200   | 1,200   | 1,200   | 1,300   |
|                                                                              |         |         |         |         |         |         |         |         |         |         |         |         |         |         |         |         |         |         |         |         |         |         |         |         |         |
| Nett Total Clients *****                                                     | 367,815 | 348,929 | 330,621 | 313,880 | 331,727 | 316,571 | 303,288 | 291,285 | 282,314 | 292,674 | 328,310 | 336,410 | 340,481 | 344,867 | 351,117 | 355,000 | 358,900 | 362,600 | 366,100 | 369,300 | 372,300 | 374,800 | 377,000 | 378,700 | 380,000 |