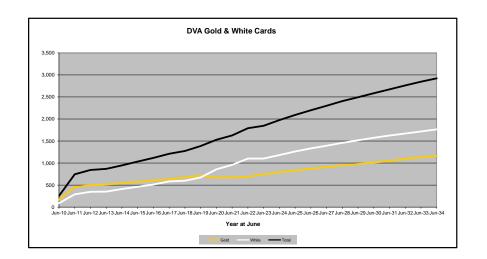

## DVA PROJECTED BENEFICIARY NUMBERS WITH ACTUALS TO 30 JUNE 2024 - AUSTRALIA

Executive Summary of DVA Beneficiaries in Receipt of Pension(s), Allowance(s) or Health Care

| BENEFICIARY CATEGORY                                      |         |         |         |         |         |         | AC      | TUAL DA | ΓΑ      |         |         |         |         |         |         |         |         |         |         | FORECA  | ST DATA |         |         |         |         |
|-----------------------------------------------------------|---------|---------|---------|---------|---------|---------|---------|---------|---------|---------|---------|---------|---------|---------|---------|---------|---------|---------|---------|---------|---------|---------|---------|---------|---------|
| (Subsets of Net Total Beneficaries on Previous Page)      | June    |
|                                                           | 2010    | 2011    | 2012    | 2013    | 2014    | 2015    | 2016    | 2017    | 2018    | 2019    | 2020    | 2021    | 2022    | 2023    | 2024    | 2025    | 2026    | 2027    | 2028    | 2029    | 2030    | 2031    | 2032    | 2033    | 2034    |
| Health Treatment Card Holders :                           |         |         |         |         |         |         |         |         |         |         |         |         |         |         |         |         |         |         |         |         |         |         |         |         |         |
| Gold Cards                                                | 207,945 | 196,619 | 185,031 | 174,168 | 163,578 | 153,033 | 143,635 | 135,263 | 128,517 | 122,536 | 117,072 | 112,146 | 107,665 | 104,148 | 103,737 | 102,300 | 101,700 | 101,700 | 102,100 | 102,800 | 103,700 | 104,700 | 105,800 | 107,000 | 108,100 |
| White Cards                                               | 49,621  | 48,986  | 48,769  | 49,013  | 53,984  | 55,148  | 56,610  | 58,705  | 62,450  | 84,624  | 133,539 | 151,019 | 168,540 | 179,759 | 188,607 | 196,900 | 204,100 | 210,400 | 215,900 | 220,700 | 224,900 | 228,600 | 231,700 | 234,400 | 236,700 |
| Total Health Treatment Cards                              | 257,566 | 245,605 | 233,800 | 223,181 | 217,562 | 208,181 | 200,245 | 193,968 | 190,967 | 207,160 | 250,611 | 263,165 | 276,205 | 283,907 | 292,344 | 299,200 | 305,800 | 312,000 | 317,900 | 323,500 | 328,600 | 333,300 | 337,600 | 341,400 | 344,800 |
|                                                           |         |         |         |         |         |         |         |         |         |         |         |         |         |         |         |         |         |         |         |         |         |         |         |         |         |
| Repatriation Pharmaceutical Benefits Cards (Orange Cards) | 10,614  | 9,293   | 7,996   | 6,817   | 5,744   | 4,709   | 3,799   | 3,024   | 2,315   | 1,774   | 1,330   | 981     | 659     | 444     | 303     | 200     | 130     | 80      | 50      | 30      | 10      | 10      | 0       | 0       | 0       |
| Other Income Support Categories:                          |         |         |         |         |         |         |         |         |         |         |         |         |         |         |         |         |         |         |         |         |         |         |         |         | ı       |
| Income Support Supplement                                 | 77,584  | 73,970  | 69,989  | 65,730  | 61,463  | 56,725  | 52,292  | 47,036  | 42,464  | 38,403  | 34,571  | 30,984  | 27,730  | 24,662  | 22,010  | 19,900  | 18,200  | 16,700  | 15,500  | 14,500  | 13,700  | 13,000  | 12,300  | 11,700  | 11,200  |
| Age Pensioners                                            | 5,167   | 4,779   | 4,412   | 4,121   | 3,833   | 3,658   | 3,538   | 3,380   | 3,225   | 3,338   | 3,379   | 3,427   | 3,638   | 3,803   | 3,818   | 3,900   | 4,000   | 4,100   | 4,200   | 4,400   | 4,500   | 4,600   | 4,700   | 4,800   | 4,900   |
| Commonwealth Seniors Health Cards (CSHC)                  | 7,269   | 7,014   | 6,428   | 6,069   | 5,150   | 4,698   | 4,321   | 7,222   | 4,098   | 4,092   | 3,954   | 3,670   | 3,549   | 3,466   | 3,328   | 3,200   | 3,000   | 2,900   | 2,700   | 2,600   | 2,500   | 2,400   | 2,300   | 2,200   | 2,100   |
| Defence Force Income Support Supplement (DFISA) (a)       | 18,678  | 17,941  | 17,050  | 16,159  | 15,447  | 15,192  | 14,784  | 14,174  | 13,933  | 14,328  | 14,212  | 14,270  | 0       | 0       | 0       | 0       | 0       | 0       | 0       | 0       | 0       | 0       | 0       | 0       | 0       |
| Total Income Support Beneficiaries (b)                    | 283,823 | 267,297 | 250,472 | 234,603 | 219,153 | 204,180 | 190,423 | 176,232 | 161,184 | 151,543 | 142,222 | 133,682 | 114,135 | 106,484 | 99,732  | 93,500  | 87,700  | 82,500  | 77,700  | 73,200  | 68,900  | 64,900  | 61,100  | 57,400  | 53,800  |
| Total Disability Compensation Beneficiaries (c)           | 222,876 | 212,749 | 202.154 | 192.236 | 182.345 | 171.874 | 162.247 | 153,463 | 144.843 | 137.352 | 131.050 | 124.823 | 118.292 | 112.389 | 108.795 | 104,200 | 100,200 | 96,700  | 93.500  | 90,700  | 88.000  | 85,400  | 82.900  | 80.400  | 77.900  |