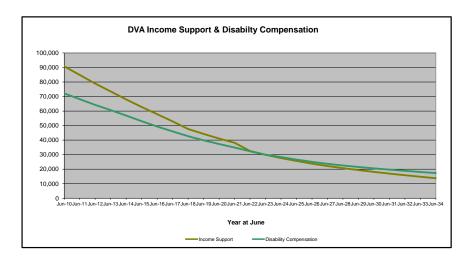

## DVA PROJECTED BENEFICIARY NUMBERS WITH ACTUALS TO 30 JUNE 2024 - AUSTRALIA

Executive Summary of DVA Beneficiaries in Receipt of Pension(s), Allowance(s) or Health Care

| BENEFICIARY CATEGORY                                      |         |         |         |         |         |         | AC      | TUAL DA | ΓΑ      |         |         |         |         |         |         |         |         |         |         | FORECA  | ST DATA |         |         |         |         |
|-----------------------------------------------------------|---------|---------|---------|---------|---------|---------|---------|---------|---------|---------|---------|---------|---------|---------|---------|---------|---------|---------|---------|---------|---------|---------|---------|---------|---------|
| (Subsets of Net Total Beneficaries on Previous Page)      | June    |
|                                                           | 2010    | 2011    | 2012    | 2013    | 2014    | 2015    | 2016    | 2017    | 2018    | 2019    | 2020    | 2021    | 2022    | 2023    | 2024    | 2025    | 2026    | 2027    | 2028    | 2029    | 2030    | 2031    | 2032    | 2033    | 2034    |
| Health Treatment Card Holders :                           |         |         |         |         |         |         |         |         |         |         |         |         |         |         |         |         |         |         |         |         |         |         |         |         |         |
| Gold Cards                                                | 207,945 | 196,619 | 185,031 | 174,168 | 163,578 | 153,033 | 143,635 | 135,263 | 128,517 | 122,536 | 117,072 | 112,146 | 107,665 | 104,148 | 103,737 | 102,300 | 101,700 | 101,700 | 102,100 | 102,800 | 103,700 | 104,700 | 105,800 | 107,000 | 108,100 |
| White Cards                                               | 49,621  | 48,986  | 48,769  | 49,013  | 53,984  | 55,148  | 56,610  | 58,705  | 62,450  | 84,624  | 133,539 | 151,019 | 168,540 | 179,759 | 188,607 | 196,900 | 204,100 | 210,400 | 215,900 | 220,700 | 224,900 | 228,600 | 231,700 | 234,400 | 236,700 |
| Total Health Treatment Cards                              | 257,566 | 245,605 | 233,800 | 223,181 | 217,562 | 208,181 | 200,245 | 193,968 | 190,967 | 207,160 | 250,611 | 263,165 | 276,205 | 283,907 | 292,344 | 299,200 | 305,800 | 312,000 | 317,900 | 323,500 | 328,600 | 333,300 | 337,600 | 341,400 | 344,800 |
|                                                           |         |         |         |         |         |         |         |         |         |         |         |         |         |         |         |         |         |         |         |         |         |         |         |         |         |
| Repatriation Pharmaceutical Benefits Cards (Orange Cards) | 10,614  | 9,293   | 7,996   | 6,817   | 5,744   | 4,709   | 3,799   | 3,024   | 2,315   | 1,774   | 1,330   | 981     | 659     | 444     | 303     | 200     | 130     | 80      | 50      | 30      | 10      | 10      | 0       | 0       | 0       |
| Other Income Support Categories:                          |         |         |         |         |         |         |         |         |         |         |         |         |         |         |         |         |         |         |         |         |         |         |         |         | ı       |
| Income Support Supplement                                 | 77,584  | 73,970  | 69,989  | 65,730  | 61,463  | 56,725  | 52,292  | 47,036  | 42,464  | 38,403  | 34,571  | 30,984  | 27,730  | 24,662  | 22,010  | 19,900  | 18,200  | 16,700  | 15,500  | 14,500  | 13,700  | 13,000  | 12,300  | 11,700  | 11,200  |
| Age Pensioners                                            | 5,167   | 4,779   | 4,412   | 4,121   | 3,833   | 3,658   | 3,538   | 3,380   | 3,225   | 3,338   | 3,379   | 3,427   | 3,638   | 3,803   | 3,818   | 3,900   | 4,000   | 4,100   | 4,200   | 4,400   | 4,500   | 4,600   | 4,700   | 4,800   | 4,900   |
| Commonwealth Seniors Health Cards (CSHC)                  | 7,269   | 7,014   | 6,428   | 6,069   | 5,150   | 4,698   | 4,321   | 7,222   | 4,098   | 4,092   | 3,954   | 3,670   | 3,549   | 3,466   | 3,328   | 3,200   | 3,000   | 2,900   | 2,700   | 2,600   | 2,500   | 2,400   | 2,300   | 2,200   | 2,100   |
| Defence Force Income Support Supplement (DFISA) (a)       | 18,678  | 17,941  | 17,050  | 16,159  | 15,447  | 15,192  | 14,784  | 14,174  | 13,933  | 14,328  | 14,212  | 14,270  | 0       | 0       | 0       | 0       | 0       | 0       | 0       | 0       | 0       | 0       | 0       | 0       | 0       |
| Total Income Support Beneficiaries (b)                    | 283,823 | 267,297 | 250,472 | 234,603 | 219,153 | 204,180 | 190,423 | 176,232 | 161,184 | 151,543 | 142,222 | 133,682 | 114,135 | 106,484 | 99,732  | 93,500  | 87,700  | 82,500  | 77,700  | 73,200  | 68,900  | 64,900  | 61,100  | 57,400  | 53,800  |
| Total Disability Compensation Beneficiaries (c)           | 222,876 | 212,749 | 202.154 | 192.236 | 182.345 | 171.874 | 162.247 | 153,463 | 144.843 | 137.352 | 131.050 | 124.823 | 118.292 | 112.389 | 108.795 | 104,200 | 100,200 | 96,700  | 93.500  | 90,700  | 88.000  | 85,400  | 82.900  | 80.400  | 77.900  |