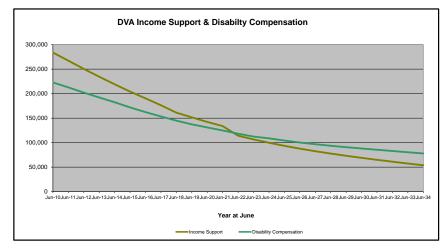

## DVA PROJECTED BENEFICIARY NUMBERS WITH ACTUALS TO 30 JUNE 2024 - AUSTRALIA

Executive Summary of DVA Beneficiaries in Receipt of Pension(s), Allowance(s) or Health Care

| BENEFICIARY CATEGORY                                      |         |         |         |         |         |         | AC      | TUAL DA | ΓΑ      |         |         |         |         |         |         |         |         |         |         | FORECA  | ST DATA |         |         |         |         |
|-----------------------------------------------------------|---------|---------|---------|---------|---------|---------|---------|---------|---------|---------|---------|---------|---------|---------|---------|---------|---------|---------|---------|---------|---------|---------|---------|---------|---------|
| (Subsets of Net Total Beneficaries on Previous Page)      | June    |
|                                                           | 2010    | 2011    | 2012    | 2013    | 2014    | 2015    | 2016    | 2017    | 2018    | 2019    | 2020    | 2021    | 2022    | 2023    | 2024    | 2025    | 2026    | 2027    | 2028    | 2029    | 2030    | 2031    | 2032    | 2033    | 2034    |
| Health Treatment Card Holders :                           |         |         |         |         |         |         |         |         |         |         |         |         |         |         |         |         |         |         |         |         |         |         |         |         |         |
| Gold Cards                                                | 207,945 | 196,619 | 185,031 | 174,168 | 163,578 | 153,033 | 143,635 | 135,263 | 128,517 | 122,536 | 117,072 | 112,146 | 107,665 | 104,148 | 103,737 | 102,300 | 101,700 | 101,700 | 102,100 | 102,800 | 103,700 | 104,700 | 105,800 | 107,000 | 108,100 |
| White Cards                                               | 49,621  | 48,986  | 48,769  | 49,013  | 53,984  | 55,148  | 56,610  | 58,705  | 62,450  | 84,624  | 133,539 | 151,019 | 168,540 | 179,759 | 188,607 | 196,900 | 204,100 | 210,400 | 215,900 | 220,700 | 224,900 | 228,600 | 231,700 | 234,400 | 236,700 |
| Total Health Treatment Cards                              | 257,566 | 245,605 | 233,800 | 223,181 | 217,562 | 208,181 | 200,245 | 193,968 | 190,967 | 207,160 | 250,611 | 263,165 | 276,205 | 283,907 | 292,344 | 299,200 | 305,800 | 312,000 | 317,900 | 323,500 | 328,600 | 333,300 | 337,600 | 341,400 | 344,800 |
|                                                           |         |         |         |         |         |         |         |         |         |         |         |         |         |         |         |         |         |         |         |         |         |         |         |         |         |
| Repatriation Pharmaceutical Benefits Cards (Orange Cards) | 10,614  | 9,293   | 7,996   | 6,817   | 5,744   | 4,709   | 3,799   | 3,024   | 2,315   | 1,774   | 1,330   | 981     | 659     | 444     | 303     | 200     | 130     | 80      | 50      | 30      | 10      | 10      | 0       | 0       | 0       |
| Other Income Support Categories:                          |         |         |         |         |         |         |         |         |         |         |         |         |         |         |         |         |         |         |         |         |         |         |         |         | ı       |
| Income Support Supplement                                 | 77,584  | 73,970  | 69,989  | 65,730  | 61,463  | 56,725  | 52,292  | 47,036  | 42,464  | 38,403  | 34,571  | 30,984  | 27,730  | 24,662  | 22,010  | 19,900  | 18,200  | 16,700  | 15,500  | 14,500  | 13,700  | 13,000  | 12,300  | 11,700  | 11,200  |
| Age Pensioners                                            | 5,167   | 4,779   | 4,412   | 4,121   | 3,833   | 3,658   | 3,538   | 3,380   | 3,225   | 3,338   | 3,379   | 3,427   | 3,638   | 3,803   | 3,818   | 3,900   | 4,000   | 4,100   | 4,200   | 4,400   | 4,500   | 4,600   | 4,700   | 4,800   | 4,900   |
| Commonwealth Seniors Health Cards (CSHC)                  | 7,269   | 7,014   | 6,428   | 6,069   | 5,150   | 4,698   | 4,321   | 7,222   | 4,098   | 4,092   | 3,954   | 3,670   | 3,549   | 3,466   | 3,328   | 3,200   | 3,000   | 2,900   | 2,700   | 2,600   | 2,500   | 2,400   | 2,300   | 2,200   | 2,100   |
| Defence Force Income Support Supplement (DFISA) (a)       | 18,678  | 17,941  | 17,050  | 16,159  | 15,447  | 15,192  | 14,784  | 14,174  | 13,933  | 14,328  | 14,212  | 14,270  | 0       | 0       | 0       | 0       | 0       | 0       | 0       | 0       | 0       | 0       | 0       | 0       | 0       |
| Total Income Support Beneficiaries (b)                    | 283,823 | 267,297 | 250,472 | 234,603 | 219,153 | 204,180 | 190,423 | 176,232 | 161,184 | 151,543 | 142,222 | 133,682 | 114,135 | 106,484 | 99,732  | 93,500  | 87,700  | 82,500  | 77,700  | 73,200  | 68,900  | 64,900  | 61,100  | 57,400  | 53,800  |
| Total Disability Compensation Beneficiaries (c)           | 222,876 | 212,749 | 202.154 | 192.236 | 182.345 | 171.874 | 162.247 | 153,463 | 144.843 | 137.352 | 131.050 | 124.823 | 118.292 | 112.389 | 108.795 | 104,200 | 100,200 | 96,700  | 93.500  | 90,700  | 88.000  | 85,400  | 82.900  | 80.400  | 77.900  |

- (a) DFISA was abolished on 1 January 2022, since the payment became redundant when DVA's Disability Compensation Payment and some other relevant DVA payments were exempted from means tests for social security income support.
- (b) Includes veteran service pensions, dependant service pensions, income support supplement, age pensions, commonwealth seniors health cards and DFISA recipients.
- (c) Includes disability, war widow, orphan and adequate means of support pensions.