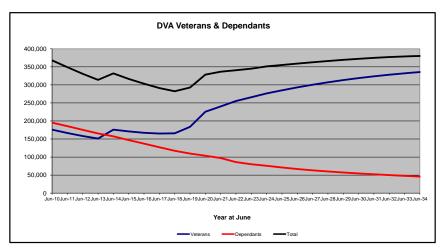

## DVA PROJECTED BENEFICIARY NUMBERS WITH ACTUALS TO 30 JUNE 2024 - AUSTRALIA

Executive Summary of DVA Beneficiaries in Receipt of Pension(s), Allowance(s) or Health Care

| BENEFICIARY CATEGORY                                                         |         |         |         |         |         |         | AC      | TUAL DA | TA      |         |         |         |         |         |         |         |         |         |         | FORECA  | ST DATA |         |         |         |         |
|------------------------------------------------------------------------------|---------|---------|---------|---------|---------|---------|---------|---------|---------|---------|---------|---------|---------|---------|---------|---------|---------|---------|---------|---------|---------|---------|---------|---------|---------|
|                                                                              | June    |
|                                                                              | 2010    | 2011    | 2012    | 2013    | 2014    | 2015    | 2016    | 2017    | 2018    | 2019    | 2020    | 2021    | 2022    | 2023    | 2024    | 2025    | 2026    | 2027    | 2028    | 2029    | 2030    | 2031    | 2032    | 2033    | 2034    |
|                                                                              |         |         |         |         |         |         |         |         |         |         |         |         |         |         |         |         |         |         |         |         |         |         |         |         |         |
| Veterans :                                                                   |         |         |         |         |         |         |         |         |         |         |         |         |         |         |         |         |         |         |         |         |         |         |         |         |         |
| Disability Compensation Payment Recipients*                                  | 122,355 | 116,498 | 110,644 | 105,705 | 101,059 | 96,493  | 92,374  | 88,974  | 85,811  | 83,363  | 81,918  | 80,252  | 77,967  | 76,126  | 75,727  | 74,100  | 72,500  | 71,100  | 69,600  | 68,100  | 66,500  | 64,900  | 63,200  | 61,500  | 59,700  |
| Age Pension Veterans (Included Above)                                        | 3,006   | 2,771   | 2,562   | 2,405   | 2,244   | 2,151   | 2,097   | 2,026   | 1,940   | 2,058   | 2,096   | 2,148   | 2,335   | 2,473   | 2,509   | 2,600   | 2,700   | 2,800   | 3,000   | 3,100   | 3,200   | 3,400   | 3,500   | 3,600   | 3,700   |
| Service Pension Veterans                                                     | 95,363  | 88,652  | 82,229  | 76,523  | 71,266  | 66,016  | 61,504  | 55,641  | 52,011  | 48,958  | 46,244  | 43,844  | 41,481  | 39,216  | 37,280  | 35,300  | 33,300  | 31,400  | 29,600  | 27,700  | 25,900  | 24,100  | 22,300  | 20,500  | 18,800  |
| Disability Compensation Payment Recipient & Service Pension Veteran Overlap* | 62,077  | 58,300  | 54,638  | 51,371  | 48,307  | 45,206  | 42,542  | 38,738  | 36,604  | 34,688  | 32,988  | 31,454  | 29,904  | 28,355  | 26,929  | 25,500  | 24,000  | 22,600  | 21,100  | 19,700  | 18,200  | 16,800  | 15,400  | 13,900  | 12,500  |
| Treatment Cards, Allowances or Accepted Disabilities Only**                  | 20,353  | 19,803  | 19,974  | 20,383  | 51,867  | 53,713  | 55,968  | 59,194  | 64,606  | 86,032  | 130,372 | 147,589 | 165,842 | 178,732 | 190,236 | 201,000 | 211,100 | 220,400 | 229,100 | 237,100 | 244,500 | 251,400 | 257,800 | 263,900 | 269,600 |
| MRCA Veterans                                                                | n/a     | n/a     | n/a     | n/a     | 16,732  | 19,561  | 22,337  | 25,596  | 29,612  | 36,875  | 43,169  | 48,985  | 53,672  | 60,621  | 72,694  | 79,900  | 87,000  | 94,000  | 100,800 | 107,600 | 114,200 | 120,800 | 127,200 | 133,500 | 139,600 |
| DRCA Veterans                                                                | n/a     | n/a     | n/a     | n/a     | 50,223  | 50,757  | 51,388  | 52,019  | 52,588  | 54,242  | 56,341  | 57,679  | 59,342  | 61,155  | 64,182  | 65,700  | 67,300  | 68,800  | 70,300  | 71,700  | 72,900  | 73,900  | 74,800  | 75,400  | 75,900  |
| Total Veterans                                                               | 175,994 | 166,653 | 158,209 | 151,240 | 175,934 | 171,016 | 167,304 | 165,071 | 165,824 | 183,665 | 225,546 | 240,231 | 255,386 | 265,719 | 276,314 | 284,900 | 293,000 | 300,400 | 307,100 | 313,200 | 318,700 | 323,700 | 328,100 | 332,000 | 335,500 |
|                                                                              |         |         |         |         |         |         |         |         |         |         |         |         |         |         |         |         |         |         |         |         |         |         |         |         |         |
| Dependants :                                                                 |         |         |         |         |         |         |         |         |         |         |         |         |         |         |         |         |         |         |         |         |         |         |         |         |         |
| Service Pension Dependants                                                   | 83,879  | 78,716  | 73,827  | 69,174  | 64,902  | 60,631  | 56,670  | 51,329  | 47,928  | 45,071  | 42,520  | 40,216  | 37,737  | 35,337  | 33,296  | 31,200  | 29,200  | 27,400  | 25,600  | 23,900  | 22,300  | 20,800  | 19,400  | 18,100  | 16,800  |
| War Widow(er)s                                                               | 101,090 | 96,761  | 91,925  | 86,865  | 81,531  | 75,536  | 69,960  | 64,500  | 59,001  | 53,899  | 49,000  | 44,391  | 40,101  | 36,013  | 32,818  | 29,900  | 27,400  | 25,300  | 23,700  | 22,300  | 21,200  | 20,200  | 19,400  | 18,700  | 18,000  |
| Orphans                                                                      | 190     | 187     | 179     | 171     | 177     | 173     | 150     | 157     | 155     | 150     | 136     | 143     | 155     | 167     | 158     | 160     | 170     | 160     | 160     | 150     | 140     | 140     | 130     | 120     | 110     |
| Adequate Means of Support (AMS) ***                                          | 449     | 431     | 419     | 408     | 398     | 382     | 367     | 355     | 331     | 320     | 304     | 290     | 274     | 254     | 244     | 200     | 200     | 200     | 200     | 200     | 200     | 200     | 200     | 190     | 190     |
| Age Pension Partners                                                         | 2,161   | 2,008   | 1,850   | 1,716   | 1,545   | 1,470   | 1,408   | 1,324   | 1,257   | 1,248   | 1,285   | 1,284   | 1,312   | 1,344   | 1,316   | 1,300   | 1,300   | 1,300   | 1,300   | 1,300   | 1,300   | 1,300   | 1,200   | 1,200   | 1,200   |
| Commonwealth Seniors Health Cards (CSHC) Dependants                          | 4,153   | 4,100   | 3,849   | 3,694   | 3,214   | 3,055   | 2,835   | 4,449   | 2,660   | 2,621   | 2,475   | 2,277   | 2,136   | 2,006   | 1,873   | 1,700   | 1,600   | 1,500   | 1,400   | 1,300   | 1,200   | 1,100   | 1,100   | 1,000   | 900     |
| Defence Force Income Support Supplement (DFISA) Dependants ****              | 7,282   | 6,974   | 6,567   | 6,228   | 5,879   | 5,811   | 5,711   | 5,460   | 5,404   | 5,540   | 5,476   | 5,515   | 0       | 0       | 0       | 0       | 0       | 0       | 0       | 0       | 0       | 0       | 0       | 0       | . 0     |
| MRCA Dependants                                                              | n/a     | n/a     | n/a     | n/a     | 158     | 177     | 188     | 219     | 252     | 294     | 336     | 385     | 433     | 483     | 563     | 600     | 700     | 800     | 800     | 900     | 900     | 1,000   | 1,000   | 1,000   | 1,100   |
| Other Dependants                                                             | 411     | 425     | 530     | 590     | 2,607   | 2,513   | 2,526   | 2,477   | 2,671   | 2,860   | 4,375   | 4,716   | 4,922   | 5,380   | 6,340   | 6,700   | 7,000   | 7,300   | 7,500   | 7,700   | 7,900   | 8,000   | 8,000   | 8,000   | 7,800   |
| Total Overlap Between Dependant Categories                                   | 4,230   | 4,036   | 3,766   | 3,513   | 3,028   | 2,827   | 2,659   | 3,050   | 2,301   | 2,240   | 2,101   | 1,972   | 1,012   | 895     | 845     | 800     | 700     | 600     | 500     | 500     | 500     | 400     | 400     | 400     | 300     |
| Total Dependants                                                             | 195,385 | 185,566 | 175,380 | 165,333 | 157,383 | 146,921 | 137,156 | 127,220 | 117,358 | 109,760 | 103,806 | 97,245  | 86,058  | 80,089  | 75,763  | 71,100  | 66,900  | 63,300  | 60,100  | 57,200  | 54,700  | 52,300  | 50,100  | 48,000  | 45,800  |
| Total Veterans and Total Dependants Overlap                                  | 3,564   | 3,290   | 2,968   | 2,693   | 1,590   | 1,366   | 1,172   | 1,006   | 894     | 844     | 1,042   | 1,066   | 963     | 941     | 960     | 1,000   | 1,000   | 1,000   | 1,100   | 1,100   | 1,100   | 1,200   | 1,200   | 1,200   | 1,300   |
|                                                                              |         |         |         |         |         |         |         |         |         |         |         |         |         |         |         |         |         |         |         |         |         |         |         |         |         |
| Nett Total Clients *****                                                     | 367,815 | 348,929 | 330,621 | 313,880 | 331,727 | 316,571 | 303,288 | 291,285 | 282,314 | 292,674 | 328,310 | 336,410 | 340,481 | 344,867 | 351,117 | 355,000 | 358,900 | 362,600 | 366,100 | 369,300 | 372,300 | 374,800 | 377,000 | 378,700 | 380,000 |

In contrast, the Nett Total Client count also includes any veteran with one or more service related disabilities accepted under the DRCA or the MRCA as well as dependent children of veterans currently receiving student payments under the VCES or MRCAETS.

<sup>\*\*\*\*\*</sup> From June 2014 this report contains a more complete count of total DVA clients. The previous count; Net Total Beneficiaries; included all persons receiving a VEA pension/allowance or holding a treatment or pharmaceutical entitlement card.