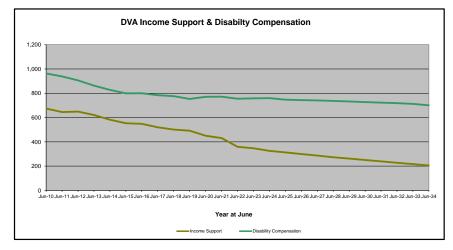

## DVA PROJECTED BENEFICIARY NUMBERS WITH ACTUALS TO 30 JUNE 2024 - AUSTRALIA

Executive Summary of DVA Beneficiaries in Receipt of Pension(s), Allowance(s) or Health Care

| BENEFICIARY CATEGORY                                                         |         |         |         |         |         |         | AC      | TUAL DA | TA      |         |         |         |         |         |         |         |         |         |         | FORECA  | ST DATA |         |         |         |         |
|------------------------------------------------------------------------------|---------|---------|---------|---------|---------|---------|---------|---------|---------|---------|---------|---------|---------|---------|---------|---------|---------|---------|---------|---------|---------|---------|---------|---------|---------|
|                                                                              | June    |
|                                                                              | 2010    | 2011    | 2012    | 2013    | 2014    | 2015    | 2016    | 2017    | 2018    | 2019    | 2020    | 2021    | 2022    | 2023    | 2024    | 2025    | 2026    | 2027    | 2028    | 2029    | 2030    | 2031    | 2032    | 2033    | 2034    |
|                                                                              |         |         |         |         |         |         |         |         |         |         |         |         |         |         |         |         |         |         |         |         |         |         |         |         |         |
| Veterans :                                                                   |         |         |         |         |         |         |         |         |         |         |         |         |         |         |         |         |         |         |         |         |         |         |         |         |         |
| Disability Compensation Payment Recipients*                                  | 122,355 | 116,498 | 110,644 | 105,705 | 101,059 | 96,493  | 92,374  | 88,974  | 85,811  | 83,363  | 81,918  | 80,252  | 77,967  | 76,126  | 75,727  | 74,100  | 72,500  | 71,100  | 69,600  | 68,100  | 66,500  | 64,900  | 63,200  | 61,500  | 59,700  |
| Age Pension Veterans (Included Above)                                        | 3,006   | 2,771   | 2,562   | 2,405   | 2,244   | 2,151   | 2,097   | 2,026   | 1,940   | 2,058   | 2,096   | 2,148   | 2,335   | 2,473   | 2,509   | 2,600   | 2,700   | 2,800   | 3,000   | 3,100   | 3,200   | 3,400   | 3,500   | 3,600   | 3,700   |
| Service Pension Veterans                                                     | 95,363  | 88,652  | 82,229  | 76,523  | 71,266  | 66,016  | 61,504  | 55,641  | 52,011  | 48,958  | 46,244  | 43,844  | 41,481  | 39,216  | 37,280  | 35,300  | 33,300  | 31,400  | 29,600  | 27,700  | 25,900  | 24,100  | 22,300  | 20,500  | 18,800  |
| Disability Compensation Payment Recipient & Service Pension Veteran Overlap* | 62,077  | 58,300  | 54,638  | 51,371  | 48,307  | 45,206  | 42,542  | 38,738  | 36,604  | 34,688  | 32,988  | 31,454  | 29,904  | 28,355  | 26,929  | 25,500  | 24,000  | 22,600  | 21,100  | 19,700  | 18,200  | 16,800  | 15,400  | 13,900  | 12,500  |
| Treatment Cards, Allowances or Accepted Disabilities Only**                  | 20,353  | 19,803  | 19,974  | 20,383  | 51,867  | 53,713  | 55,968  | 59,194  | 64,606  | 86,032  | 130,372 | 147,589 | 165,842 | 178,732 | 190,236 | 201,000 | 211,100 | 220,400 | 229,100 | 237,100 | 244,500 | 251,400 | 257,800 | 263,900 | 269,600 |
| MRCA Veterans                                                                | n/a     | n/a     | n/a     | n/a     | 16,732  | 19,561  | 22,337  | 25,596  | 29,612  | 36,875  | 43,169  | 48,985  | 53,672  | 60,621  | 72,694  | 79,900  | 87,000  | 94,000  | 100,800 | 107,600 | 114,200 | 120,800 | 127,200 | 133,500 | 139,600 |
| DRCA Veterans                                                                | n/a     | n/a     | n/a     | n/a     | 50,223  | 50,757  | 51,388  | 52,019  | 52,588  | 54,242  | 56,341  | 57,679  | 59,342  | 61,155  | 64,182  | 65,700  | 67,300  | 68,800  | 70,300  | 71,700  | 72,900  | 73,900  | 74,800  | 75,400  | 75,900  |
| Total Veterans                                                               | 175,994 | 166,653 | 158,209 | 151,240 | 175,934 | 171,016 | 167,304 | 165,071 | 165,824 | 183,665 | 225,546 | 240,231 | 255,386 | 265,719 | 276,314 | 284,900 | 293,000 | 300,400 | 307,100 | 313,200 | 318,700 | 323,700 | 328,100 | 332,000 | 335,500 |
|                                                                              |         |         |         |         |         |         |         |         |         |         |         |         |         |         |         |         |         |         |         |         |         |         |         |         |         |
| Dependants :                                                                 |         |         |         |         |         |         |         |         |         |         |         |         |         |         |         |         |         |         |         |         |         |         |         |         |         |
| Service Pension Dependants                                                   | 83,879  | 78,716  | 73,827  | 69,174  | 64,902  | 60,631  | 56,670  | 51,329  | 47,928  | 45,071  | 42,520  | 40,216  | 37,737  | 35,337  | 33,296  | 31,200  | 29,200  | 27,400  | 25,600  | 23,900  | 22,300  | 20,800  | 19,400  | 18,100  | 16,800  |
| War Widow(er)s                                                               | 101,090 | 96,761  | 91,925  | 86,865  | 81,531  | 75,536  | 69,960  | 64,500  | 59,001  | 53,899  | 49,000  | 44,391  | 40,101  | 36,013  | 32,818  | 29,900  | 27,400  | 25,300  | 23,700  | 22,300  | 21,200  | 20,200  | 19,400  | 18,700  | 18,000  |
| Orphans                                                                      | 190     | 187     | 179     | 171     | 177     | 173     | 150     | 157     | 155     | 150     | 136     | 143     | 155     | 167     | 158     | 160     | 170     | 160     | 160     | 150     | 140     | 140     | 130     | 120     | 110     |
| Adequate Means of Support (AMS) ***                                          | 449     | 431     | 419     | 408     | 398     | 382     | 367     | 355     | 331     | 320     | 304     | 290     | 274     | 254     | 244     | 200     | 200     | 200     | 200     | 200     | 200     | 200     | 200     | 190     | 190     |
| Age Pension Partners                                                         | 2,161   | 2,008   | 1,850   | 1,716   | 1,545   | 1,470   | 1,408   | 1,324   | 1,257   | 1,248   | 1,285   | 1,284   | 1,312   | 1,344   | 1,316   | 1,300   | 1,300   | 1,300   | 1,300   | 1,300   | 1,300   | 1,300   | 1,200   | 1,200   | 1,200   |
| Commonwealth Seniors Health Cards (CSHC) Dependants                          | 4,153   | 4,100   | 3,849   | 3,694   | 3,214   | 3,055   | 2,835   | 4,449   | 2,660   | 2,621   | 2,475   | 2,277   | 2,136   | 2,006   | 1,873   | 1,700   | 1,600   | 1,500   | 1,400   | 1,300   | 1,200   | 1,100   | 1,100   | 1,000   | 900     |
| Defence Force Income Support Supplement (DFISA) Dependants ****              | 7,282   | 6,974   | 6,567   | 6,228   | 5,879   | 5,811   | 5,711   | 5,460   | 5,404   | 5,540   | 5,476   | 5,515   | 0       | 0       | 0       | 0       | 0       | 0       | 0       | 0       | 0       | 0       | 0       | 0       | . 0     |
| MRCA Dependants                                                              | n/a     | n/a     | n/a     | n/a     | 158     | 177     | 188     | 219     | 252     | 294     | 336     | 385     | 433     | 483     | 563     | 600     | 700     | 800     | 800     | 900     | 900     | 1,000   | 1,000   | 1,000   | 1,100   |
| Other Dependants                                                             | 411     | 425     | 530     | 590     | 2,607   | 2,513   | 2,526   | 2,477   | 2,671   | 2,860   | 4,375   | 4,716   | 4,922   | 5,380   | 6,340   | 6,700   | 7,000   | 7,300   | 7,500   | 7,700   | 7,900   | 8,000   | 8,000   | 8,000   | 7,800   |
| Total Overlap Between Dependant Categories                                   | 4,230   | 4,036   | 3,766   | 3,513   | 3,028   | 2,827   | 2,659   | 3,050   | 2,301   | 2,240   | 2,101   | 1,972   | 1,012   | 895     | 845     | 800     | 700     | 600     | 500     | 500     | 500     | 400     | 400     | 400     | 300     |
| Total Dependants                                                             | 195,385 | 185,566 | 175,380 | 165,333 | 157,383 | 146,921 | 137,156 | 127,220 | 117,358 | 109,760 | 103,806 | 97,245  | 86,058  | 80,089  | 75,763  | 71,100  | 66,900  | 63,300  | 60,100  | 57,200  | 54,700  | 52,300  | 50,100  | 48,000  | 45,800  |
| Total Veterans and Total Dependants Overlap                                  | 3,564   | 3,290   | 2,968   | 2,693   | 1,590   | 1,366   | 1,172   | 1,006   | 894     | 844     | 1,042   | 1,066   | 963     | 941     | 960     | 1,000   | 1,000   | 1,000   | 1,100   | 1,100   | 1,100   | 1,200   | 1,200   | 1,200   | 1,300   |
|                                                                              |         |         |         |         |         |         |         |         |         |         |         |         |         |         |         |         |         |         |         |         |         |         |         |         |         |
| Nett Total Clients *****                                                     | 367,815 | 348,929 | 330,621 | 313,880 | 331,727 | 316,571 | 303,288 | 291,285 | 282,314 | 292,674 | 328,310 | 336,410 | 340,481 | 344,867 | 351,117 | 355,000 | 358,900 | 362,600 | 366,100 | 369,300 | 372,300 | 374,800 | 377,000 | 378,700 | 380,000 |

## DVA PROJECTED BENEFICIARY NUMBERS WITH ACTUALS TO 30 JUNE 2024 - AUSTRALIA

Executive Summary of DVA Beneficiaries in Receipt of Pension(s), Allowance(s) or Health Care

| BENEFICIARY CATEGORY                                      |         |         |         |         |         |         | AC      | TUAL DA | ΓΑ      |         |         |         |         |         |         |         |         |         |         | FORECA  | ST DATA |         |         |         |         |
|-----------------------------------------------------------|---------|---------|---------|---------|---------|---------|---------|---------|---------|---------|---------|---------|---------|---------|---------|---------|---------|---------|---------|---------|---------|---------|---------|---------|---------|
| (Subsets of Net Total Beneficaries on Previous Page)      | June    |
|                                                           | 2010    | 2011    | 2012    | 2013    | 2014    | 2015    | 2016    | 2017    | 2018    | 2019    | 2020    | 2021    | 2022    | 2023    | 2024    | 2025    | 2026    | 2027    | 2028    | 2029    | 2030    | 2031    | 2032    | 2033    | 2034    |
| Health Treatment Card Holders :                           |         |         |         |         |         |         |         |         |         |         |         |         |         |         |         |         |         |         |         |         |         |         |         |         |         |
| Gold Cards                                                | 207,945 | 196,619 | 185,031 | 174,168 | 163,578 | 153,033 | 143,635 | 135,263 | 128,517 | 122,536 | 117,072 | 112,146 | 107,665 | 104,148 | 103,737 | 102,300 | 101,700 | 101,700 | 102,100 | 102,800 | 103,700 | 104,700 | 105,800 | 107,000 | 108,100 |
| White Cards                                               | 49,621  | 48,986  | 48,769  | 49,013  | 53,984  | 55,148  | 56,610  | 58,705  | 62,450  | 84,624  | 133,539 | 151,019 | 168,540 | 179,759 | 188,607 | 196,900 | 204,100 | 210,400 | 215,900 | 220,700 | 224,900 | 228,600 | 231,700 | 234,400 | 236,700 |
| Total Health Treatment Cards                              | 257,566 | 245,605 | 233,800 | 223,181 | 217,562 | 208,181 | 200,245 | 193,968 | 190,967 | 207,160 | 250,611 | 263,165 | 276,205 | 283,907 | 292,344 | 299,200 | 305,800 | 312,000 | 317,900 | 323,500 | 328,600 | 333,300 | 337,600 | 341,400 | 344,800 |
|                                                           |         |         |         |         |         |         |         |         |         |         |         |         |         |         |         |         |         |         |         |         |         |         |         |         |         |
| Repatriation Pharmaceutical Benefits Cards (Orange Cards) | 10,614  | 9,293   | 7,996   | 6,817   | 5,744   | 4,709   | 3,799   | 3,024   | 2,315   | 1,774   | 1,330   | 981     | 659     | 444     | 303     | 200     | 130     | 80      | 50      | 30      | 10      | 10      | 0       | 0       | 0       |
| Other Income Support Categories:                          |         |         |         |         |         |         |         |         |         |         |         |         |         |         |         |         |         |         |         |         |         |         |         |         | ı       |
| Income Support Supplement                                 | 77,584  | 73,970  | 69,989  | 65,730  | 61,463  | 56,725  | 52,292  | 47,036  | 42,464  | 38,403  | 34,571  | 30,984  | 27,730  | 24,662  | 22,010  | 19,900  | 18,200  | 16,700  | 15,500  | 14,500  | 13,700  | 13,000  | 12,300  | 11,700  | 11,200  |
| Age Pensioners                                            | 5,167   | 4,779   | 4,412   | 4,121   | 3,833   | 3,658   | 3,538   | 3,380   | 3,225   | 3,338   | 3,379   | 3,427   | 3,638   | 3,803   | 3,818   | 3,900   | 4,000   | 4,100   | 4,200   | 4,400   | 4,500   | 4,600   | 4,700   | 4,800   | 4,900   |
| Commonwealth Seniors Health Cards (CSHC)                  | 7,269   | 7,014   | 6,428   | 6,069   | 5,150   | 4,698   | 4,321   | 7,222   | 4,098   | 4,092   | 3,954   | 3,670   | 3,549   | 3,466   | 3,328   | 3,200   | 3,000   | 2,900   | 2,700   | 2,600   | 2,500   | 2,400   | 2,300   | 2,200   | 2,100   |
| Defence Force Income Support Supplement (DFISA) (a)       | 18,678  | 17,941  | 17,050  | 16,159  | 15,447  | 15,192  | 14,784  | 14,174  | 13,933  | 14,328  | 14,212  | 14,270  | 0       | 0       | 0       | 0       | 0       | 0       | 0       | 0       | 0       | 0       | 0       | 0       | 0       |
| Total Income Support Beneficiaries (b)                    | 283,823 | 267,297 | 250,472 | 234,603 | 219,153 | 204,180 | 190,423 | 176,232 | 161,184 | 151,543 | 142,222 | 133,682 | 114,135 | 106,484 | 99,732  | 93,500  | 87,700  | 82,500  | 77,700  | 73,200  | 68,900  | 64,900  | 61,100  | 57,400  | 53,800  |
| Total Disability Compensation Beneficiaries (c)           | 222,876 | 212,749 | 202.154 | 192.236 | 182.345 | 171.874 | 162.247 | 153,463 | 144.843 | 137.352 | 131.050 | 124.823 | 118.292 | 112.389 | 108.795 | 104,200 | 100,200 | 96,700  | 93.500  | 90,700  | 88.000  | 85,400  | 82.900  | 80.400  | 77.900  |