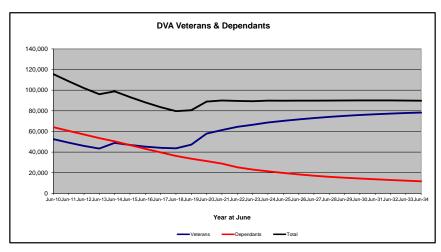

## DVA PROJECTED BENEFICIARY NUMBERS WITH ACTUALS TO 30 JUNE 2024 - AUSTRALIA

Executive Summary of DVA Beneficiaries in Receipt of Pension(s), Allowance(s) or Health Care

| BENEFICIARY CATEGORY                                                         |         |         |         |         |         |         | AC      | TUAL DA | TA      |         |         |         |         |         |         |         |         |         |         | FORECA  | ST DATA |         |         |         |         |
|------------------------------------------------------------------------------|---------|---------|---------|---------|---------|---------|---------|---------|---------|---------|---------|---------|---------|---------|---------|---------|---------|---------|---------|---------|---------|---------|---------|---------|---------|
|                                                                              | June    |
|                                                                              | 2010    | 2011    | 2012    | 2013    | 2014    | 2015    | 2016    | 2017    | 2018    | 2019    | 2020    | 2021    | 2022    | 2023    | 2024    | 2025    | 2026    | 2027    | 2028    | 2029    | 2030    | 2031    | 2032    | 2033    | 2034    |
|                                                                              |         |         |         |         |         |         |         |         |         |         |         |         |         |         |         |         |         |         |         |         |         |         |         |         |         |
| Veterans :                                                                   |         |         |         |         |         |         |         |         |         |         |         |         |         |         |         |         |         |         |         |         |         |         |         |         |         |
| Disability Compensation Payment Recipients*                                  | 122,355 | 116,498 | 110,644 | 105,705 | 101,059 | 96,493  | 92,374  | 88,974  | 85,811  | 83,363  | 81,918  | 80,252  | 77,967  | 76,126  | 75,727  | 74,100  | 72,500  | 71,100  | 69,600  | 68,100  | 66,500  | 64,900  | 63,200  | 61,500  | 59,700  |
| Age Pension Veterans (Included Above)                                        | 3,006   | 2,771   | 2,562   | 2,405   | 2,244   | 2,151   | 2,097   | 2,026   | 1,940   | 2,058   | 2,096   | 2,148   | 2,335   | 2,473   | 2,509   | 2,600   | 2,700   | 2,800   | 3,000   | 3,100   | 3,200   | 3,400   | 3,500   | 3,600   | 3,700   |
| Service Pension Veterans                                                     | 95,363  | 88,652  | 82,229  | 76,523  | 71,266  | 66,016  | 61,504  | 55,641  | 52,011  | 48,958  | 46,244  | 43,844  | 41,481  | 39,216  | 37,280  | 35,300  | 33,300  | 31,400  | 29,600  | 27,700  | 25,900  | 24,100  | 22,300  | 20,500  | 18,800  |
| Disability Compensation Payment Recipient & Service Pension Veteran Overlap* | 62,077  | 58,300  | 54,638  | 51,371  | 48,307  | 45,206  | 42,542  | 38,738  | 36,604  | 34,688  | 32,988  | 31,454  | 29,904  | 28,355  | 26,929  | 25,500  | 24,000  | 22,600  | 21,100  | 19,700  | 18,200  | 16,800  | 15,400  | 13,900  | 12,500  |
| Treatment Cards, Allowances or Accepted Disabilities Only**                  | 20,353  | 19,803  | 19,974  | 20,383  | 51,867  | 53,713  | 55,968  | 59,194  | 64,606  | 86,032  | 130,372 | 147,589 | 165,842 | 178,732 | 190,236 | 201,000 | 211,100 | 220,400 | 229,100 | 237,100 | 244,500 | 251,400 | 257,800 | 263,900 | 269,600 |
| MRCA Veterans                                                                | n/a     | n/a     | n/a     | n/a     | 16,732  | 19,561  | 22,337  | 25,596  | 29,612  | 36,875  | 43,169  | 48,985  | 53,672  | 60,621  | 72,694  | 79,900  | 87,000  | 94,000  | 100,800 | 107,600 | 114,200 | 120,800 | 127,200 | 133,500 | 139,600 |
| DRCA Veterans                                                                | n/a     | n/a     | n/a     | n/a     | 50,223  | 50,757  | 51,388  | 52,019  | 52,588  | 54,242  | 56,341  | 57,679  | 59,342  | 61,155  | 64,182  | 65,700  | 67,300  | 68,800  | 70,300  | 71,700  | 72,900  | 73,900  | 74,800  | 75,400  | 75,900  |
| Total Veterans                                                               | 175,994 | 166,653 | 158,209 | 151,240 | 175,934 | 171,016 | 167,304 | 165,071 | 165,824 | 183,665 | 225,546 | 240,231 | 255,386 | 265,719 | 276,314 | 284,900 | 293,000 | 300,400 | 307,100 | 313,200 | 318,700 | 323,700 | 328,100 | 332,000 | 335,500 |
|                                                                              |         |         |         |         |         |         |         |         |         |         |         |         |         |         |         |         |         |         |         |         |         |         |         |         |         |
| Dependants :                                                                 |         |         |         |         |         |         |         |         |         |         |         |         |         |         |         |         |         |         |         |         |         |         |         |         |         |
| Service Pension Dependants                                                   | 83,879  | 78,716  | 73,827  | 69,174  | 64,902  | 60,631  | 56,670  | 51,329  | 47,928  | 45,071  | 42,520  | 40,216  | 37,737  | 35,337  | 33,296  | 31,200  | 29,200  | 27,400  | 25,600  | 23,900  | 22,300  | 20,800  | 19,400  | 18,100  | 16,800  |
| War Widow(er)s                                                               | 101,090 | 96,761  | 91,925  | 86,865  | 81,531  | 75,536  | 69,960  | 64,500  | 59,001  | 53,899  | 49,000  | 44,391  | 40,101  | 36,013  | 32,818  | 29,900  | 27,400  | 25,300  | 23,700  | 22,300  | 21,200  | 20,200  | 19,400  | 18,700  | 18,000  |
| Orphans                                                                      | 190     | 187     | 179     | 171     | 177     | 173     | 150     | 157     | 155     | 150     | 136     | 143     | 155     | 167     | 158     | 160     | 170     | 160     | 160     | 150     | 140     | 140     | 130     | 120     | 110     |
| Adequate Means of Support (AMS) ***                                          | 449     | 431     | 419     | 408     | 398     | 382     | 367     | 355     | 331     | 320     | 304     | 290     | 274     | 254     | 244     | 200     | 200     | 200     | 200     | 200     | 200     | 200     | 200     | 190     | 190     |
| Age Pension Partners                                                         | 2,161   | 2,008   | 1,850   | 1,716   | 1,545   | 1,470   | 1,408   | 1,324   | 1,257   | 1,248   | 1,285   | 1,284   | 1,312   | 1,344   | 1,316   | 1,300   | 1,300   | 1,300   | 1,300   | 1,300   | 1,300   | 1,300   | 1,200   | 1,200   | 1,200   |
| Commonwealth Seniors Health Cards (CSHC) Dependants                          | 4,153   | 4,100   | 3,849   | 3,694   | 3,214   | 3,055   | 2,835   | 4,449   | 2,660   | 2,621   | 2,475   | 2,277   | 2,136   | 2,006   | 1,873   | 1,700   | 1,600   | 1,500   | 1,400   | 1,300   | 1,200   | 1,100   | 1,100   | 1,000   | 900     |
| Defence Force Income Support Supplement (DFISA) Dependants ****              | 7,282   | 6,974   | 6,567   | 6,228   | 5,879   | 5,811   | 5,711   | 5,460   | 5,404   | 5,540   | 5,476   | 5,515   | 0       | 0       | 0       | 0       | 0       | 0       | 0       | 0       | 0       | 0       | 0       | 0       | . 0     |
| MRCA Dependants                                                              | n/a     | n/a     | n/a     | n/a     | 158     | 177     | 188     | 219     | 252     | 294     | 336     | 385     | 433     | 483     | 563     | 600     | 700     | 800     | 800     | 900     | 900     | 1,000   | 1,000   | 1,000   | 1,100   |
| Other Dependants                                                             | 411     | 425     | 530     | 590     | 2,607   | 2,513   | 2,526   | 2,477   | 2,671   | 2,860   | 4,375   | 4,716   | 4,922   | 5,380   | 6,340   | 6,700   | 7,000   | 7,300   | 7,500   | 7,700   | 7,900   | 8,000   | 8,000   | 8,000   | 7,800   |
| Total Overlap Between Dependant Categories                                   | 4,230   | 4,036   | 3,766   | 3,513   | 3,028   | 2,827   | 2,659   | 3,050   | 2,301   | 2,240   | 2,101   | 1,972   | 1,012   | 895     | 845     | 800     | 700     | 600     | 500     | 500     | 500     | 400     | 400     | 400     | 300     |
| Total Dependants                                                             | 195,385 | 185,566 | 175,380 | 165,333 | 157,383 | 146,921 | 137,156 | 127,220 | 117,358 | 109,760 | 103,806 | 97,245  | 86,058  | 80,089  | 75,763  | 71,100  | 66,900  | 63,300  | 60,100  | 57,200  | 54,700  | 52,300  | 50,100  | 48,000  | 45,800  |
| Total Veterans and Total Dependants Overlap                                  | 3,564   | 3,290   | 2,968   | 2,693   | 1,590   | 1,366   | 1,172   | 1,006   | 894     | 844     | 1,042   | 1,066   | 963     | 941     | 960     | 1,000   | 1,000   | 1,000   | 1,100   | 1,100   | 1,100   | 1,200   | 1,200   | 1,200   | 1,300   |
|                                                                              |         |         |         |         |         |         |         |         |         |         |         |         |         |         |         |         |         |         |         |         |         |         |         |         |         |
| Nett Total Clients *****                                                     | 367,815 | 348,929 | 330,621 | 313,880 | 331,727 | 316,571 | 303,288 | 291,285 | 282,314 | 292,674 | 328,310 | 336,410 | 340,481 | 344,867 | 351,117 | 355,000 | 358,900 | 362,600 | 366,100 | 369,300 | 372,300 | 374,800 | 377,000 | 378,700 | 380,000 |