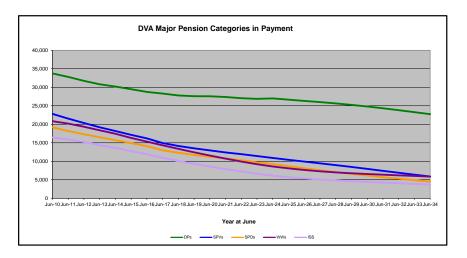

## DVA PROJECTED BENEFICIARY NUMBERS WITH ACTUALS TO 30 JUNE 2024 - AUSTRALIA

Executive Summary of DVA Beneficiaries in Receipt of Pension(s), Allowance(s) or Health Care

| BENEFICIARY CATEGORY                                                         |         |         |         |         |         |         | AC      | TUAL DA | TA      |         |         |         |         |         |         |         |         |         |         | FORECA  | ST DATA |         |         |         |         |
|------------------------------------------------------------------------------|---------|---------|---------|---------|---------|---------|---------|---------|---------|---------|---------|---------|---------|---------|---------|---------|---------|---------|---------|---------|---------|---------|---------|---------|---------|
|                                                                              | June    |
|                                                                              | 2010    | 2011    | 2012    | 2013    | 2014    | 2015    | 2016    | 2017    | 2018    | 2019    | 2020    | 2021    | 2022    | 2023    | 2024    | 2025    | 2026    | 2027    | 2028    | 2029    | 2030    | 2031    | 2032    | 2033    | 2034    |
|                                                                              |         |         |         |         |         |         |         |         |         |         |         |         |         |         |         |         |         |         |         |         |         |         |         |         |         |
| Veterans :                                                                   |         |         |         |         |         |         |         |         |         |         |         |         |         |         |         |         |         |         |         |         |         |         |         |         |         |
| Disability Compensation Payment Recipients*                                  | 122,355 | 116,498 | 110,644 | 105,705 | 101,059 | 96,493  | 92,374  | 88,974  | 85,811  | 83,363  | 81,918  | 80,252  | 77,967  | 76,126  | 75,727  | 74,100  | 72,500  | 71,100  | 69,600  | 68,100  | 66,500  | 64,900  | 63,200  | 61,500  | 59,700  |
| Age Pension Veterans (Included Above)                                        | 3,006   | 2,771   | 2,562   | 2,405   | 2,244   | 2,151   | 2,097   | 2,026   | 1,940   | 2,058   | 2,096   | 2,148   | 2,335   | 2,473   | 2,509   | 2,600   | 2,700   | 2,800   | 3,000   | 3,100   | 3,200   | 3,400   | 3,500   | 3,600   | 3,700   |
| Service Pension Veterans                                                     | 95,363  | 88,652  | 82,229  | 76,523  | 71,266  | 66,016  | 61,504  | 55,641  | 52,011  | 48,958  | 46,244  | 43,844  | 41,481  | 39,216  | 37,280  | 35,300  | 33,300  | 31,400  | 29,600  | 27,700  | 25,900  | 24,100  | 22,300  | 20,500  | 18,800  |
| Disability Compensation Payment Recipient & Service Pension Veteran Overlap* | 62,077  | 58,300  | 54,638  | 51,371  | 48,307  | 45,206  | 42,542  | 38,738  | 36,604  | 34,688  | 32,988  | 31,454  | 29,904  | 28,355  | 26,929  | 25,500  | 24,000  | 22,600  | 21,100  | 19,700  | 18,200  | 16,800  | 15,400  | 13,900  | 12,500  |
| Treatment Cards, Allowances or Accepted Disabilities Only**                  | 20,353  | 19,803  | 19,974  | 20,383  | 51,867  | 53,713  | 55,968  | 59,194  | 64,606  | 86,032  | 130,372 | 147,589 | 165,842 | 178,732 | 190,236 | 201,000 | 211,100 | 220,400 | 229,100 | 237,100 | 244,500 | 251,400 | 257,800 | 263,900 | 269,600 |
| MRCA Veterans                                                                | n/a     | n/a     | n/a     | n/a     | 16,732  | 19,561  | 22,337  | 25,596  | 29,612  | 36,875  | 43,169  | 48,985  | 53,672  | 60,621  | 72,694  | 79,900  | 87,000  | 94,000  | 100,800 | 107,600 | 114,200 | 120,800 | 127,200 | 133,500 | 139,600 |
| DRCA Veterans                                                                | n/a     | n/a     | n/a     | n/a     | 50,223  | 50,757  | 51,388  | 52,019  | 52,588  | 54,242  | 56,341  | 57,679  | 59,342  | 61,155  | 64,182  | 65,700  | 67,300  | 68,800  | 70,300  | 71,700  | 72,900  | 73,900  | 74,800  | 75,400  | 75,900  |
| Total Veterans                                                               | 175,994 | 166,653 | 158,209 | 151,240 | 175,934 | 171,016 | 167,304 | 165,071 | 165,824 | 183,665 | 225,546 | 240,231 | 255,386 | 265,719 | 276,314 | 284,900 | 293,000 | 300,400 | 307,100 | 313,200 | 318,700 | 323,700 | 328,100 | 332,000 | 335,500 |
|                                                                              |         |         |         |         |         |         |         |         |         |         |         |         |         |         |         |         |         |         |         |         |         |         |         |         |         |
| Dependants :                                                                 |         |         |         |         |         |         |         |         |         |         |         |         |         |         |         |         |         |         |         |         |         |         |         |         |         |
| Service Pension Dependants                                                   | 83,879  | 78,716  | 73,827  | 69,174  | 64,902  | 60,631  | 56,670  | 51,329  | 47,928  | 45,071  | 42,520  | 40,216  | 37,737  | 35,337  | 33,296  | 31,200  | 29,200  | 27,400  | 25,600  | 23,900  | 22,300  | 20,800  | 19,400  | 18,100  | 16,800  |
| War Widow(er)s                                                               | 101,090 | 96,761  | 91,925  | 86,865  | 81,531  | 75,536  | 69,960  | 64,500  | 59,001  | 53,899  | 49,000  | 44,391  | 40,101  | 36,013  | 32,818  | 29,900  | 27,400  | 25,300  | 23,700  | 22,300  | 21,200  | 20,200  | 19,400  | 18,700  | 18,000  |
| Orphans                                                                      | 190     | 187     | 179     | 171     | 177     | 173     | 150     | 157     | 155     | 150     | 136     | 143     | 155     | 167     | 158     | 160     | 170     | 160     | 160     | 150     | 140     | 140     | 130     | 120     | 110     |
| Adequate Means of Support (AMS) ***                                          | 449     | 431     | 419     | 408     | 398     | 382     | 367     | 355     | 331     | 320     | 304     | 290     | 274     | 254     | 244     | 200     | 200     | 200     | 200     | 200     | 200     | 200     | 200     | 190     | 190     |
| Age Pension Partners                                                         | 2,161   | 2,008   | 1,850   | 1,716   | 1,545   | 1,470   | 1,408   | 1,324   | 1,257   | 1,248   | 1,285   | 1,284   | 1,312   | 1,344   | 1,316   | 1,300   | 1,300   | 1,300   | 1,300   | 1,300   | 1,300   | 1,300   | 1,200   | 1,200   | 1,200   |
| Commonwealth Seniors Health Cards (CSHC) Dependants                          | 4,153   | 4,100   | 3,849   | 3,694   | 3,214   | 3,055   | 2,835   | 4,449   | 2,660   | 2,621   | 2,475   | 2,277   | 2,136   | 2,006   | 1,873   | 1,700   | 1,600   | 1,500   | 1,400   | 1,300   | 1,200   | 1,100   | 1,100   | 1,000   | 900     |
| Defence Force Income Support Supplement (DFISA) Dependants ****              | 7,282   | 6,974   | 6,567   | 6,228   | 5,879   | 5,811   | 5,711   | 5,460   | 5,404   | 5,540   | 5,476   | 5,515   | 0       | 0       | 0       | 0       | 0       | 0       | 0       | 0       | 0       | 0       | 0       | 0       | . 0     |
| MRCA Dependants                                                              | n/a     | n/a     | n/a     | n/a     | 158     | 177     | 188     | 219     | 252     | 294     | 336     | 385     | 433     | 483     | 563     | 600     | 700     | 800     | 800     | 900     | 900     | 1,000   | 1,000   | 1,000   | 1,100   |
| Other Dependants                                                             | 411     | 425     | 530     | 590     | 2,607   | 2,513   | 2,526   | 2,477   | 2,671   | 2,860   | 4,375   | 4,716   | 4,922   | 5,380   | 6,340   | 6,700   | 7,000   | 7,300   | 7,500   | 7,700   | 7,900   | 8,000   | 8,000   | 8,000   | 7,800   |
| Total Overlap Between Dependant Categories                                   | 4,230   | 4,036   | 3,766   | 3,513   | 3,028   | 2,827   | 2,659   | 3,050   | 2,301   | 2,240   | 2,101   | 1,972   | 1,012   | 895     | 845     | 800     | 700     | 600     | 500     | 500     | 500     | 400     | 400     | 400     | 300     |
| Total Dependants                                                             | 195,385 | 185,566 | 175,380 | 165,333 | 157,383 | 146,921 | 137,156 | 127,220 | 117,358 | 109,760 | 103,806 | 97,245  | 86,058  | 80,089  | 75,763  | 71,100  | 66,900  | 63,300  | 60,100  | 57,200  | 54,700  | 52,300  | 50,100  | 48,000  | 45,800  |
| Total Veterans and Total Dependants Overlap                                  | 3,564   | 3,290   | 2,968   | 2,693   | 1,590   | 1,366   | 1,172   | 1,006   | 894     | 844     | 1,042   | 1,066   | 963     | 941     | 960     | 1,000   | 1,000   | 1,000   | 1,100   | 1,100   | 1,100   | 1,200   | 1,200   | 1,200   | 1,300   |
|                                                                              |         |         |         |         |         |         |         |         |         |         |         |         |         |         |         |         |         |         |         |         |         |         |         |         |         |
| Nett Total Clients *****                                                     | 367,815 | 348,929 | 330,621 | 313,880 | 331,727 | 316,571 | 303,288 | 291,285 | 282,314 | 292,674 | 328,310 | 336,410 | 340,481 | 344,867 | 351,117 | 355,000 | 358,900 | 362,600 | 366,100 | 369,300 | 372,300 | 374,800 | 377,000 | 378,700 | 380,000 |

## DVA PROJECTED BENEFICIARY NUMBERS WITH ACTUALS TO 30 JUNE 2024 - AUSTRALIA

Executive Summary of DVA Beneficiaries in Receipt of Pension(s), Allowance(s) or Health Care

| BENEFICIARY CATEGORY                                      |         |         |         |         |         |         | AC      | TUAL DA | ΓΑ      |         |         |         |         |         |         |         |         |         |         | FORECA  | ST DATA |         |         |         |         |
|-----------------------------------------------------------|---------|---------|---------|---------|---------|---------|---------|---------|---------|---------|---------|---------|---------|---------|---------|---------|---------|---------|---------|---------|---------|---------|---------|---------|---------|
| (Subsets of Net Total Beneficaries on Previous Page)      | June    |
|                                                           | 2010    | 2011    | 2012    | 2013    | 2014    | 2015    | 2016    | 2017    | 2018    | 2019    | 2020    | 2021    | 2022    | 2023    | 2024    | 2025    | 2026    | 2027    | 2028    | 2029    | 2030    | 2031    | 2032    | 2033    | 2034    |
| Health Treatment Card Holders :                           |         |         |         |         |         |         |         |         |         |         |         |         |         |         |         |         |         |         |         |         |         |         |         |         |         |
| Gold Cards                                                | 207,945 | 196,619 | 185,031 | 174,168 | 163,578 | 153,033 | 143,635 | 135,263 | 128,517 | 122,536 | 117,072 | 112,146 | 107,665 | 104,148 | 103,737 | 102,300 | 101,700 | 101,700 | 102,100 | 102,800 | 103,700 | 104,700 | 105,800 | 107,000 | 108,100 |
| White Cards                                               | 49,621  | 48,986  | 48,769  | 49,013  | 53,984  | 55,148  | 56,610  | 58,705  | 62,450  | 84,624  | 133,539 | 151,019 | 168,540 | 179,759 | 188,607 | 196,900 | 204,100 | 210,400 | 215,900 | 220,700 | 224,900 | 228,600 | 231,700 | 234,400 | 236,700 |
| Total Health Treatment Cards                              | 257,566 | 245,605 | 233,800 | 223,181 | 217,562 | 208,181 | 200,245 | 193,968 | 190,967 | 207,160 | 250,611 | 263,165 | 276,205 | 283,907 | 292,344 | 299,200 | 305,800 | 312,000 | 317,900 | 323,500 | 328,600 | 333,300 | 337,600 | 341,400 | 344,800 |
|                                                           |         |         |         |         |         |         |         |         |         |         |         |         |         |         |         |         |         |         |         |         |         |         |         |         |         |
| Repatriation Pharmaceutical Benefits Cards (Orange Cards) | 10,614  | 9,293   | 7,996   | 6,817   | 5,744   | 4,709   | 3,799   | 3,024   | 2,315   | 1,774   | 1,330   | 981     | 659     | 444     | 303     | 200     | 130     | 80      | 50      | 30      | 10      | 10      | 0       | 0       | 0       |
| Other Income Support Categories:                          |         |         |         |         |         |         |         |         |         |         |         |         |         |         |         |         |         |         |         |         |         |         |         |         | ı       |
| Income Support Supplement                                 | 77,584  | 73,970  | 69,989  | 65,730  | 61,463  | 56,725  | 52,292  | 47,036  | 42,464  | 38,403  | 34,571  | 30,984  | 27,730  | 24,662  | 22,010  | 19,900  | 18,200  | 16,700  | 15,500  | 14,500  | 13,700  | 13,000  | 12,300  | 11,700  | 11,200  |
| Age Pensioners                                            | 5,167   | 4,779   | 4,412   | 4,121   | 3,833   | 3,658   | 3,538   | 3,380   | 3,225   | 3,338   | 3,379   | 3,427   | 3,638   | 3,803   | 3,818   | 3,900   | 4,000   | 4,100   | 4,200   | 4,400   | 4,500   | 4,600   | 4,700   | 4,800   | 4,900   |
| Commonwealth Seniors Health Cards (CSHC)                  | 7,269   | 7,014   | 6,428   | 6,069   | 5,150   | 4,698   | 4,321   | 7,222   | 4,098   | 4,092   | 3,954   | 3,670   | 3,549   | 3,466   | 3,328   | 3,200   | 3,000   | 2,900   | 2,700   | 2,600   | 2,500   | 2,400   | 2,300   | 2,200   | 2,100   |
| Defence Force Income Support Supplement (DFISA) (a)       | 18,678  | 17,941  | 17,050  | 16,159  | 15,447  | 15,192  | 14,784  | 14,174  | 13,933  | 14,328  | 14,212  | 14,270  | 0       | 0       | 0       | 0       | 0       | 0       | 0       | 0       | 0       | 0       | 0       | 0       | 0       |
| Total Income Support Beneficiaries (b)                    | 283,823 | 267,297 | 250,472 | 234,603 | 219,153 | 204,180 | 190,423 | 176,232 | 161,184 | 151,543 | 142,222 | 133,682 | 114,135 | 106,484 | 99,732  | 93,500  | 87,700  | 82,500  | 77,700  | 73,200  | 68,900  | 64,900  | 61,100  | 57,400  | 53,800  |
| Total Disability Compensation Beneficiaries (c)           | 222,876 | 212,749 | 202.154 | 192.236 | 182.345 | 171.874 | 162.247 | 153,463 | 144.843 | 137.352 | 131.050 | 124.823 | 118.292 | 112.389 | 108.795 | 104,200 | 100,200 | 96,700  | 93.500  | 90,700  | 88.000  | 85,400  | 82.900  | 80.400  | 77.900  |