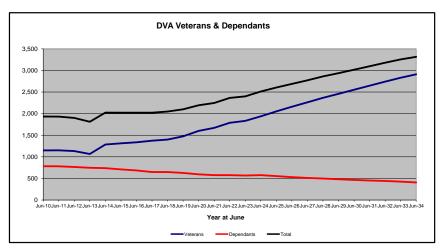

## DVA PROJECTED BENEFICIARY NUMBERS WITH ACTUALS TO 30 JUNE 2024 - AUSTRALIA

Executive Summary of DVA Beneficiaries in Receipt of Pension(s), Allowance(s) or Health Care

| BENEFICIARY CATEGORY                                                         |         |         |         |         |         |         | AC      | TUAL DA | TA      |         |         |         |         |         |         |         |         |         |         | FORECA  | ST DATA |         |         |         |         |
|------------------------------------------------------------------------------|---------|---------|---------|---------|---------|---------|---------|---------|---------|---------|---------|---------|---------|---------|---------|---------|---------|---------|---------|---------|---------|---------|---------|---------|---------|
|                                                                              | June    |
|                                                                              | 2010    | 2011    | 2012    | 2013    | 2014    | 2015    | 2016    | 2017    | 2018    | 2019    | 2020    | 2021    | 2022    | 2023    | 2024    | 2025    | 2026    | 2027    | 2028    | 2029    | 2030    | 2031    | 2032    | 2033    | 2034    |
|                                                                              |         |         |         |         |         |         |         |         |         |         |         |         |         |         |         |         |         |         |         |         |         |         |         |         |         |
| Veterans :                                                                   |         |         |         |         |         |         |         |         |         |         |         |         |         |         |         |         |         |         |         |         |         |         |         |         |         |
| Disability Compensation Payment Recipients*                                  | 122,355 | 116,498 | 110,644 | 105,705 | 101,059 | 96,493  | 92,374  | 88,974  | 85,811  | 83,363  | 81,918  | 80,252  | 77,967  | 76,126  | 75,727  | 74,100  | 72,500  | 71,100  | 69,600  | 68,100  | 66,500  | 64,900  | 63,200  | 61,500  | 59,700  |
| Age Pension Veterans (Included Above)                                        | 3,006   | 2,771   | 2,562   | 2,405   | 2,244   | 2,151   | 2,097   | 2,026   | 1,940   | 2,058   | 2,096   | 2,148   | 2,335   | 2,473   | 2,509   | 2,600   | 2,700   | 2,800   | 3,000   | 3,100   | 3,200   | 3,400   | 3,500   | 3,600   | 3,700   |
| Service Pension Veterans                                                     | 95,363  | 88,652  | 82,229  | 76,523  | 71,266  | 66,016  | 61,504  | 55,641  | 52,011  | 48,958  | 46,244  | 43,844  | 41,481  | 39,216  | 37,280  | 35,300  | 33,300  | 31,400  | 29,600  | 27,700  | 25,900  | 24,100  | 22,300  | 20,500  | 18,800  |
| Disability Compensation Payment Recipient & Service Pension Veteran Overlap* | 62,077  | 58,300  | 54,638  | 51,371  | 48,307  | 45,206  | 42,542  | 38,738  | 36,604  | 34,688  | 32,988  | 31,454  | 29,904  | 28,355  | 26,929  | 25,500  | 24,000  | 22,600  | 21,100  | 19,700  | 18,200  | 16,800  | 15,400  | 13,900  | 12,500  |
| Treatment Cards, Allowances or Accepted Disabilities Only**                  | 20,353  | 19,803  | 19,974  | 20,383  | 51,867  | 53,713  | 55,968  | 59,194  | 64,606  | 86,032  | 130,372 | 147,589 | 165,842 | 178,732 | 190,236 | 201,000 | 211,100 | 220,400 | 229,100 | 237,100 | 244,500 | 251,400 | 257,800 | 263,900 | 269,600 |
| MRCA Veterans                                                                | n/a     | n/a     | n/a     | n/a     | 16,732  | 19,561  | 22,337  | 25,596  | 29,612  | 36,875  | 43,169  | 48,985  | 53,672  | 60,621  | 72,694  | 79,900  | 87,000  | 94,000  | 100,800 | 107,600 | 114,200 | 120,800 | 127,200 | 133,500 | 139,600 |
| DRCA Veterans                                                                | n/a     | n/a     | n/a     | n/a     | 50,223  | 50,757  | 51,388  | 52,019  | 52,588  | 54,242  | 56,341  | 57,679  | 59,342  | 61,155  | 64,182  | 65,700  | 67,300  | 68,800  | 70,300  | 71,700  | 72,900  | 73,900  | 74,800  | 75,400  | 75,900  |
| Total Veterans                                                               | 175,994 | 166,653 | 158,209 | 151,240 | 175,934 | 171,016 | 167,304 | 165,071 | 165,824 | 183,665 | 225,546 | 240,231 | 255,386 | 265,719 | 276,314 | 284,900 | 293,000 | 300,400 | 307,100 | 313,200 | 318,700 | 323,700 | 328,100 | 332,000 | 335,500 |
|                                                                              |         |         |         |         |         |         |         |         |         |         |         |         |         |         |         |         |         |         |         |         |         |         |         |         |         |
| Dependants :                                                                 |         |         |         |         |         |         |         |         |         |         |         |         |         |         |         |         |         |         |         |         |         |         |         |         |         |
| Service Pension Dependants                                                   | 83,879  | 78,716  | 73,827  | 69,174  | 64,902  | 60,631  | 56,670  | 51,329  | 47,928  | 45,071  | 42,520  | 40,216  | 37,737  | 35,337  | 33,296  | 31,200  | 29,200  | 27,400  | 25,600  | 23,900  | 22,300  | 20,800  | 19,400  | 18,100  | 16,800  |
| War Widow(er)s                                                               | 101,090 | 96,761  | 91,925  | 86,865  | 81,531  | 75,536  | 69,960  | 64,500  | 59,001  | 53,899  | 49,000  | 44,391  | 40,101  | 36,013  | 32,818  | 29,900  | 27,400  | 25,300  | 23,700  | 22,300  | 21,200  | 20,200  | 19,400  | 18,700  | 18,000  |
| Orphans                                                                      | 190     | 187     | 179     | 171     | 177     | 173     | 150     | 157     | 155     | 150     | 136     | 143     | 155     | 167     | 158     | 160     | 170     | 160     | 160     | 150     | 140     | 140     | 130     | 120     | 110     |
| Adequate Means of Support (AMS) ***                                          | 449     | 431     | 419     | 408     | 398     | 382     | 367     | 355     | 331     | 320     | 304     | 290     | 274     | 254     | 244     | 200     | 200     | 200     | 200     | 200     | 200     | 200     | 200     | 190     | 190     |
| Age Pension Partners                                                         | 2,161   | 2,008   | 1,850   | 1,716   | 1,545   | 1,470   | 1,408   | 1,324   | 1,257   | 1,248   | 1,285   | 1,284   | 1,312   | 1,344   | 1,316   | 1,300   | 1,300   | 1,300   | 1,300   | 1,300   | 1,300   | 1,300   | 1,200   | 1,200   | 1,200   |
| Commonwealth Seniors Health Cards (CSHC) Dependants                          | 4,153   | 4,100   | 3,849   | 3,694   | 3,214   | 3,055   | 2,835   | 4,449   | 2,660   | 2,621   | 2,475   | 2,277   | 2,136   | 2,006   | 1,873   | 1,700   | 1,600   | 1,500   | 1,400   | 1,300   | 1,200   | 1,100   | 1,100   | 1,000   | 900     |
| Defence Force Income Support Supplement (DFISA) Dependants ****              | 7,282   | 6,974   | 6,567   | 6,228   | 5,879   | 5,811   | 5,711   | 5,460   | 5,404   | 5,540   | 5,476   | 5,515   | 0       | 0       | 0       | 0       | 0       | 0       | 0       | 0       | 0       | 0       | 0       | 0       | . 0     |
| MRCA Dependants                                                              | n/a     | n/a     | n/a     | n/a     | 158     | 177     | 188     | 219     | 252     | 294     | 336     | 385     | 433     | 483     | 563     | 600     | 700     | 800     | 800     | 900     | 900     | 1,000   | 1,000   | 1,000   | 1,100   |
| Other Dependants                                                             | 411     | 425     | 530     | 590     | 2,607   | 2,513   | 2,526   | 2,477   | 2,671   | 2,860   | 4,375   | 4,716   | 4,922   | 5,380   | 6,340   | 6,700   | 7,000   | 7,300   | 7,500   | 7,700   | 7,900   | 8,000   | 8,000   | 8,000   | 7,800   |
| Total Overlap Between Dependant Categories                                   | 4,230   | 4,036   | 3,766   | 3,513   | 3,028   | 2,827   | 2,659   | 3,050   | 2,301   | 2,240   | 2,101   | 1,972   | 1,012   | 895     | 845     | 800     | 700     | 600     | 500     | 500     | 500     | 400     | 400     | 400     | 300     |
| Total Dependants                                                             | 195,385 | 185,566 | 175,380 | 165,333 | 157,383 | 146,921 | 137,156 | 127,220 | 117,358 | 109,760 | 103,806 | 97,245  | 86,058  | 80,089  | 75,763  | 71,100  | 66,900  | 63,300  | 60,100  | 57,200  | 54,700  | 52,300  | 50,100  | 48,000  | 45,800  |
| Total Veterans and Total Dependants Overlap                                  | 3,564   | 3,290   | 2,968   | 2,693   | 1,590   | 1,366   | 1,172   | 1,006   | 894     | 844     | 1,042   | 1,066   | 963     | 941     | 960     | 1,000   | 1,000   | 1,000   | 1,100   | 1,100   | 1,100   | 1,200   | 1,200   | 1,200   | 1,300   |
|                                                                              |         |         |         |         |         |         |         |         |         |         |         |         |         |         |         |         |         |         |         |         |         |         |         |         |         |
| Nett Total Clients *****                                                     | 367,815 | 348,929 | 330,621 | 313,880 | 331,727 | 316,571 | 303,288 | 291,285 | 282,314 | 292,674 | 328,310 | 336,410 | 340,481 | 344,867 | 351,117 | 355,000 | 358,900 | 362,600 | 366,100 | 369,300 | 372,300 | 374,800 | 377,000 | 378,700 | 380,000 |