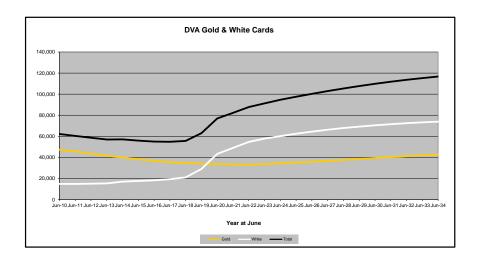

## DVA PROJECTED BENEFICIARY NUMBERS WITH ACTUALS TO 30 JUNE 2024 - AUSTRALIA

Executive Summary of DVA Beneficiaries in Receipt of Pension(s), Allowance(s) or Health Care

| BENEFICIARY CATEGORY                                      |         |         |         |         |         |         | AC      | TUAL DA | ΓΑ      |         |         |         |         |         |         |         |         |         |         | FORECA  | ST DATA |         |         |         |         |
|-----------------------------------------------------------|---------|---------|---------|---------|---------|---------|---------|---------|---------|---------|---------|---------|---------|---------|---------|---------|---------|---------|---------|---------|---------|---------|---------|---------|---------|
| (Subsets of Net Total Beneficaries on Previous Page)      | June    |
|                                                           | 2010    | 2011    | 2012    | 2013    | 2014    | 2015    | 2016    | 2017    | 2018    | 2019    | 2020    | 2021    | 2022    | 2023    | 2024    | 2025    | 2026    | 2027    | 2028    | 2029    | 2030    | 2031    | 2032    | 2033    | 2034    |
| Health Treatment Card Holders :                           |         |         |         |         |         |         |         |         |         |         |         |         |         |         |         |         |         |         |         |         |         |         |         |         |         |
| Gold Cards                                                | 207,945 | 196,619 | 185,031 | 174,168 | 163,578 | 153,033 | 143,635 | 135,263 | 128,517 | 122,536 | 117,072 | 112,146 | 107,665 | 104,148 | 103,737 | 102,300 | 101,700 | 101,700 | 102,100 | 102,800 | 103,700 | 104,700 | 105,800 | 107,000 | 108,100 |
| White Cards                                               | 49,621  | 48,986  | 48,769  | 49,013  | 53,984  | 55,148  | 56,610  | 58,705  | 62,450  | 84,624  | 133,539 | 151,019 | 168,540 | 179,759 | 188,607 | 196,900 | 204,100 | 210,400 | 215,900 | 220,700 | 224,900 | 228,600 | 231,700 | 234,400 | 236,700 |
| Total Health Treatment Cards                              | 257,566 | 245,605 | 233,800 | 223,181 | 217,562 | 208,181 | 200,245 | 193,968 | 190,967 | 207,160 | 250,611 | 263,165 | 276,205 | 283,907 | 292,344 | 299,200 | 305,800 | 312,000 | 317,900 | 323,500 | 328,600 | 333,300 | 337,600 | 341,400 | 344,800 |
|                                                           |         |         |         |         |         |         |         |         |         |         |         |         |         |         |         |         |         |         |         |         |         |         |         |         |         |
| Repatriation Pharmaceutical Benefits Cards (Orange Cards) | 10,614  | 9,293   | 7,996   | 6,817   | 5,744   | 4,709   | 3,799   | 3,024   | 2,315   | 1,774   | 1,330   | 981     | 659     | 444     | 303     | 200     | 130     | 80      | 50      | 30      | 10      | 10      | 0       | 0       | 0       |
| Other Income Support Categories:                          |         |         |         |         |         |         |         |         |         |         |         |         |         |         |         |         |         |         |         |         |         |         |         |         | ı       |
| Income Support Supplement                                 | 77,584  | 73,970  | 69,989  | 65,730  | 61,463  | 56,725  | 52,292  | 47,036  | 42,464  | 38,403  | 34,571  | 30,984  | 27,730  | 24,662  | 22,010  | 19,900  | 18,200  | 16,700  | 15,500  | 14,500  | 13,700  | 13,000  | 12,300  | 11,700  | 11,200  |
| Age Pensioners                                            | 5,167   | 4,779   | 4,412   | 4,121   | 3,833   | 3,658   | 3,538   | 3,380   | 3,225   | 3,338   | 3,379   | 3,427   | 3,638   | 3,803   | 3,818   | 3,900   | 4,000   | 4,100   | 4,200   | 4,400   | 4,500   | 4,600   | 4,700   | 4,800   | 4,900   |
| Commonwealth Seniors Health Cards (CSHC)                  | 7,269   | 7,014   | 6,428   | 6,069   | 5,150   | 4,698   | 4,321   | 7,222   | 4,098   | 4,092   | 3,954   | 3,670   | 3,549   | 3,466   | 3,328   | 3,200   | 3,000   | 2,900   | 2,700   | 2,600   | 2,500   | 2,400   | 2,300   | 2,200   | 2,100   |
| Defence Force Income Support Supplement (DFISA) (a)       | 18,678  | 17,941  | 17,050  | 16,159  | 15,447  | 15,192  | 14,784  | 14,174  | 13,933  | 14,328  | 14,212  | 14,270  | 0       | 0       | 0       | 0       | 0       | 0       | 0       | 0       | 0       | 0       | 0       | 0       | 0       |
| Total Income Support Beneficiaries (b)                    | 283,823 | 267,297 | 250,472 | 234,603 | 219,153 | 204,180 | 190,423 | 176,232 | 161,184 | 151,543 | 142,222 | 133,682 | 114,135 | 106,484 | 99,732  | 93,500  | 87,700  | 82,500  | 77,700  | 73,200  | 68,900  | 64,900  | 61,100  | 57,400  | 53,800  |
| Total Disability Compensation Beneficiaries (c)           | 222,876 | 212,749 | 202.154 | 192.236 | 182.345 | 171.874 | 162.247 | 153,463 | 144.843 | 137.352 | 131.050 | 124.823 | 118.292 | 112.389 | 108.795 | 104,200 | 100,200 | 96,700  | 93.500  | 90,700  | 88.000  | 85,400  | 82.900  | 80.400  | 77.900  |