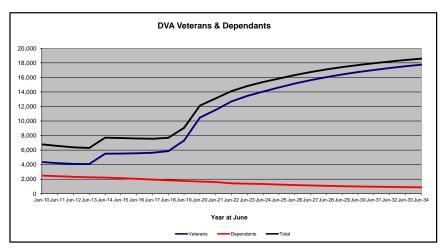

## DVA PROJECTED BENEFICIARY NUMBERS WITH ACTUALS TO 30 JUNE 2024 - AUSTRALIA

Executive Summary of DVA Beneficiaries in Receipt of Pension(s), Allowance(s) or Health Care

| BENEFICIARY CATEGORY                                                         |         |         |         |         |         |         | AC      | TUAL DA | TA      |         |         |         |         |         |         |         |         |         |         | FORECA  | ST DATA |         |         |         |         |
|------------------------------------------------------------------------------|---------|---------|---------|---------|---------|---------|---------|---------|---------|---------|---------|---------|---------|---------|---------|---------|---------|---------|---------|---------|---------|---------|---------|---------|---------|
|                                                                              | June    |
|                                                                              | 2010    | 2011    | 2012    | 2013    | 2014    | 2015    | 2016    | 2017    | 2018    | 2019    | 2020    | 2021    | 2022    | 2023    | 2024    | 2025    | 2026    | 2027    | 2028    | 2029    | 2030    | 2031    | 2032    | 2033    | 2034    |
|                                                                              |         |         |         |         |         |         |         |         |         |         |         |         |         |         |         |         |         |         |         |         |         |         |         |         |         |
| Veterans :                                                                   |         |         |         |         |         |         |         |         |         |         |         |         |         |         |         |         |         |         |         |         |         |         |         |         |         |
| Disability Compensation Payment Recipients*                                  | 122,355 | 116,498 | 110,644 | 105,705 | 101,059 | 96,493  | 92,374  | 88,974  | 85,811  | 83,363  | 81,918  | 80,252  | 77,967  | 76,126  | 75,727  | 74,100  | 72,500  | 71,100  | 69,600  | 68,100  | 66,500  | 64,900  | 63,200  | 61,500  | 59,700  |
| Age Pension Veterans (Included Above)                                        | 3,006   | 2,771   | 2,562   | 2,405   | 2,244   | 2,151   | 2,097   | 2,026   | 1,940   | 2,058   | 2,096   | 2,148   | 2,335   | 2,473   | 2,509   | 2,600   | 2,700   | 2,800   | 3,000   | 3,100   | 3,200   | 3,400   | 3,500   | 3,600   | 3,700   |
| Service Pension Veterans                                                     | 95,363  | 88,652  | 82,229  | 76,523  | 71,266  | 66,016  | 61,504  | 55,641  | 52,011  | 48,958  | 46,244  | 43,844  | 41,481  | 39,216  | 37,280  | 35,300  | 33,300  | 31,400  | 29,600  | 27,700  | 25,900  | 24,100  | 22,300  | 20,500  | 18,800  |
| Disability Compensation Payment Recipient & Service Pension Veteran Overlap* | 62,077  | 58,300  | 54,638  | 51,371  | 48,307  | 45,206  | 42,542  | 38,738  | 36,604  | 34,688  | 32,988  | 31,454  | 29,904  | 28,355  | 26,929  | 25,500  | 24,000  | 22,600  | 21,100  | 19,700  | 18,200  | 16,800  | 15,400  | 13,900  | 12,500  |
| Treatment Cards, Allowances or Accepted Disabilities Only**                  | 20,353  | 19,803  | 19,974  | 20,383  | 51,867  | 53,713  | 55,968  | 59,194  | 64,606  | 86,032  | 130,372 | 147,589 | 165,842 | 178,732 | 190,236 | 201,000 | 211,100 | 220,400 | 229,100 | 237,100 | 244,500 | 251,400 | 257,800 | 263,900 | 269,600 |
| MRCA Veterans                                                                | n/a     | n/a     | n/a     | n/a     | 16,732  | 19,561  | 22,337  | 25,596  | 29,612  | 36,875  | 43,169  | 48,985  | 53,672  | 60,621  | 72,694  | 79,900  | 87,000  | 94,000  | 100,800 | 107,600 | 114,200 | 120,800 | 127,200 | 133,500 | 139,600 |
| DRCA Veterans                                                                | n/a     | n/a     | n/a     | n/a     | 50,223  | 50,757  | 51,388  | 52,019  | 52,588  | 54,242  | 56,341  | 57,679  | 59,342  | 61,155  | 64,182  | 65,700  | 67,300  | 68,800  | 70,300  | 71,700  | 72,900  | 73,900  | 74,800  | 75,400  | 75,900  |
| Total Veterans                                                               | 175,994 | 166,653 | 158,209 | 151,240 | 175,934 | 171,016 | 167,304 | 165,071 | 165,824 | 183,665 | 225,546 | 240,231 | 255,386 | 265,719 | 276,314 | 284,900 | 293,000 | 300,400 | 307,100 | 313,200 | 318,700 | 323,700 | 328,100 | 332,000 | 335,500 |
|                                                                              |         |         |         |         |         |         |         |         |         |         |         |         |         |         |         |         |         |         |         |         |         |         |         |         |         |
| Dependants :                                                                 |         |         |         |         |         |         |         |         |         |         |         |         |         |         |         |         |         |         |         |         |         |         |         |         |         |
| Service Pension Dependants                                                   | 83,879  | 78,716  | 73,827  | 69,174  | 64,902  | 60,631  | 56,670  | 51,329  | 47,928  | 45,071  | 42,520  | 40,216  | 37,737  | 35,337  | 33,296  | 31,200  | 29,200  | 27,400  | 25,600  | 23,900  | 22,300  | 20,800  | 19,400  | 18,100  | 16,800  |
| War Widow(er)s                                                               | 101,090 | 96,761  | 91,925  | 86,865  | 81,531  | 75,536  | 69,960  | 64,500  | 59,001  | 53,899  | 49,000  | 44,391  | 40,101  | 36,013  | 32,818  | 29,900  | 27,400  | 25,300  | 23,700  | 22,300  | 21,200  | 20,200  | 19,400  | 18,700  | 18,000  |
| Orphans                                                                      | 190     | 187     | 179     | 171     | 177     | 173     | 150     | 157     | 155     | 150     | 136     | 143     | 155     | 167     | 158     | 160     | 170     | 160     | 160     | 150     | 140     | 140     | 130     | 120     | 110     |
| Adequate Means of Support (AMS) ***                                          | 449     | 431     | 419     | 408     | 398     | 382     | 367     | 355     | 331     | 320     | 304     | 290     | 274     | 254     | 244     | 200     | 200     | 200     | 200     | 200     | 200     | 200     | 200     | 190     | 190     |
| Age Pension Partners                                                         | 2,161   | 2,008   | 1,850   | 1,716   | 1,545   | 1,470   | 1,408   | 1,324   | 1,257   | 1,248   | 1,285   | 1,284   | 1,312   | 1,344   | 1,316   | 1,300   | 1,300   | 1,300   | 1,300   | 1,300   | 1,300   | 1,300   | 1,200   | 1,200   | 1,200   |
| Commonwealth Seniors Health Cards (CSHC) Dependants                          | 4,153   | 4,100   | 3,849   | 3,694   | 3,214   | 3,055   | 2,835   | 4,449   | 2,660   | 2,621   | 2,475   | 2,277   | 2,136   | 2,006   | 1,873   | 1,700   | 1,600   | 1,500   | 1,400   | 1,300   | 1,200   | 1,100   | 1,100   | 1,000   | 900     |
| Defence Force Income Support Supplement (DFISA) Dependants ****              | 7,282   | 6,974   | 6,567   | 6,228   | 5,879   | 5,811   | 5,711   | 5,460   | 5,404   | 5,540   | 5,476   | 5,515   | 0       | 0       | 0       | 0       | 0       | 0       | 0       | 0       | 0       | 0       | 0       | 0       | . 0     |
| MRCA Dependants                                                              | n/a     | n/a     | n/a     | n/a     | 158     | 177     | 188     | 219     | 252     | 294     | 336     | 385     | 433     | 483     | 563     | 600     | 700     | 800     | 800     | 900     | 900     | 1,000   | 1,000   | 1,000   | 1,100   |
| Other Dependants                                                             | 411     | 425     | 530     | 590     | 2,607   | 2,513   | 2,526   | 2,477   | 2,671   | 2,860   | 4,375   | 4,716   | 4,922   | 5,380   | 6,340   | 6,700   | 7,000   | 7,300   | 7,500   | 7,700   | 7,900   | 8,000   | 8,000   | 8,000   | 7,800   |
| Total Overlap Between Dependant Categories                                   | 4,230   | 4,036   | 3,766   | 3,513   | 3,028   | 2,827   | 2,659   | 3,050   | 2,301   | 2,240   | 2,101   | 1,972   | 1,012   | 895     | 845     | 800     | 700     | 600     | 500     | 500     | 500     | 400     | 400     | 400     | 300     |
| Total Dependants                                                             | 195,385 | 185,566 | 175,380 | 165,333 | 157,383 | 146,921 | 137,156 | 127,220 | 117,358 | 109,760 | 103,806 | 97,245  | 86,058  | 80,089  | 75,763  | 71,100  | 66,900  | 63,300  | 60,100  | 57,200  | 54,700  | 52,300  | 50,100  | 48,000  | 45,800  |
| Total Veterans and Total Dependants Overlap                                  | 3,564   | 3,290   | 2,968   | 2,693   | 1,590   | 1,366   | 1,172   | 1,006   | 894     | 844     | 1,042   | 1,066   | 963     | 941     | 960     | 1,000   | 1,000   | 1,000   | 1,100   | 1,100   | 1,100   | 1,200   | 1,200   | 1,200   | 1,300   |
|                                                                              |         |         |         |         |         |         |         |         |         |         |         |         |         |         |         |         |         |         |         |         |         |         |         |         |         |
| Nett Total Clients *****                                                     | 367,815 | 348,929 | 330,621 | 313,880 | 331,727 | 316,571 | 303,288 | 291,285 | 282,314 | 292,674 | 328,310 | 336,410 | 340,481 | 344,867 | 351,117 | 355,000 | 358,900 | 362,600 | 366,100 | 369,300 | 372,300 | 374,800 | 377,000 | 378,700 | 380,000 |