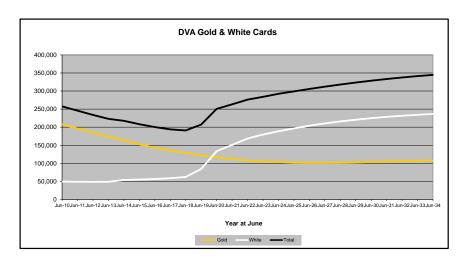

## DVA PROJECTED BENEFICIARY NUMBERS WITH ACTUALS TO 30 JUNE 2024 - AUSTRALIA

Executive Summary of DVA Beneficiaries in Receipt of Pension(s), Allowance(s) or Health Care

| BENEFICIARY CATEGORY                                      |         |         |         |         |         |         | AC      | TUAL DA | ΓΑ      |         |         |         |         |         |         |         |         |         |         | FORECA  | ST DATA |         |         |         |         |
|-----------------------------------------------------------|---------|---------|---------|---------|---------|---------|---------|---------|---------|---------|---------|---------|---------|---------|---------|---------|---------|---------|---------|---------|---------|---------|---------|---------|---------|
| (Subsets of Net Total Beneficaries on Previous Page)      | June    |
|                                                           | 2010    | 2011    | 2012    | 2013    | 2014    | 2015    | 2016    | 2017    | 2018    | 2019    | 2020    | 2021    | 2022    | 2023    | 2024    | 2025    | 2026    | 2027    | 2028    | 2029    | 2030    | 2031    | 2032    | 2033    | 2034    |
| Health Treatment Card Holders :                           |         |         |         |         |         |         |         |         |         |         |         |         |         |         |         |         |         |         |         |         |         |         |         |         |         |
| Gold Cards                                                | 207,945 | 196,619 | 185,031 | 174,168 | 163,578 | 153,033 | 143,635 | 135,263 | 128,517 | 122,536 | 117,072 | 112,146 | 107,665 | 104,148 | 103,737 | 102,300 | 101,700 | 101,700 | 102,100 | 102,800 | 103,700 | 104,700 | 105,800 | 107,000 | 108,100 |
| White Cards                                               | 49,621  | 48,986  | 48,769  | 49,013  | 53,984  | 55,148  | 56,610  | 58,705  | 62,450  | 84,624  | 133,539 | 151,019 | 168,540 | 179,759 | 188,607 | 196,900 | 204,100 | 210,400 | 215,900 | 220,700 | 224,900 | 228,600 | 231,700 | 234,400 | 236,700 |
| Total Health Treatment Cards                              | 257,566 | 245,605 | 233,800 | 223,181 | 217,562 | 208,181 | 200,245 | 193,968 | 190,967 | 207,160 | 250,611 | 263,165 | 276,205 | 283,907 | 292,344 | 299,200 | 305,800 | 312,000 | 317,900 | 323,500 | 328,600 | 333,300 | 337,600 | 341,400 | 344,800 |
|                                                           |         |         |         |         |         |         |         |         |         |         |         |         |         |         |         |         |         |         |         |         |         |         |         |         |         |
| Repatriation Pharmaceutical Benefits Cards (Orange Cards) | 10,614  | 9,293   | 7,996   | 6,817   | 5,744   | 4,709   | 3,799   | 3,024   | 2,315   | 1,774   | 1,330   | 981     | 659     | 444     | 303     | 200     | 130     | 80      | 50      | 30      | 10      | 10      | 0       | 0       | 0       |
| Other Income Support Categories:                          |         |         |         |         |         |         |         |         |         |         |         |         |         |         |         |         |         |         |         |         |         |         |         |         | ı       |
| Income Support Supplement                                 | 77,584  | 73,970  | 69,989  | 65,730  | 61,463  | 56,725  | 52,292  | 47,036  | 42,464  | 38,403  | 34,571  | 30,984  | 27,730  | 24,662  | 22,010  | 19,900  | 18,200  | 16,700  | 15,500  | 14,500  | 13,700  | 13,000  | 12,300  | 11,700  | 11,200  |
| Age Pensioners                                            | 5,167   | 4,779   | 4,412   | 4,121   | 3,833   | 3,658   | 3,538   | 3,380   | 3,225   | 3,338   | 3,379   | 3,427   | 3,638   | 3,803   | 3,818   | 3,900   | 4,000   | 4,100   | 4,200   | 4,400   | 4,500   | 4,600   | 4,700   | 4,800   | 4,900   |
| Commonwealth Seniors Health Cards (CSHC)                  | 7,269   | 7,014   | 6,428   | 6,069   | 5,150   | 4,698   | 4,321   | 7,222   | 4,098   | 4,092   | 3,954   | 3,670   | 3,549   | 3,466   | 3,328   | 3,200   | 3,000   | 2,900   | 2,700   | 2,600   | 2,500   | 2,400   | 2,300   | 2,200   | 2,100   |
| Defence Force Income Support Supplement (DFISA) (a)       | 18,678  | 17,941  | 17,050  | 16,159  | 15,447  | 15,192  | 14,784  | 14,174  | 13,933  | 14,328  | 14,212  | 14,270  | 0       | 0       | 0       | 0       | 0       | 0       | 0       | 0       | 0       | 0       | 0       | 0       | 0       |
| Total Income Support Beneficiaries (b)                    | 283,823 | 267,297 | 250,472 | 234,603 | 219,153 | 204,180 | 190,423 | 176,232 | 161,184 | 151,543 | 142,222 | 133,682 | 114,135 | 106,484 | 99,732  | 93,500  | 87,700  | 82,500  | 77,700  | 73,200  | 68,900  | 64,900  | 61,100  | 57,400  | 53,800  |
| Total Disability Compensation Beneficiaries (c)           | 222,876 | 212,749 | 202.154 | 192.236 | 182.345 | 171.874 | 162.247 | 153,463 | 144.843 | 137.352 | 131.050 | 124.823 | 118.292 | 112.389 | 108.795 | 104,200 | 100,200 | 96,700  | 93.500  | 90,700  | 88.000  | 85,400  | 82.900  | 80.400  | 77.900  |

- (a) DFISA was abolished on 1 January 2022, since the payment became redundant when DVA's Disability Compensation Payment and some other relevant DVA payments were exempted from means tests for social security income support.
- (b) Includes veteran service pensions, dependant service pensions, income support supplement, age pensions, commonwealth seniors health cards and DFISA recipients.
- (c) Includes disability, war widow, orphan and adequate means of support pensions.