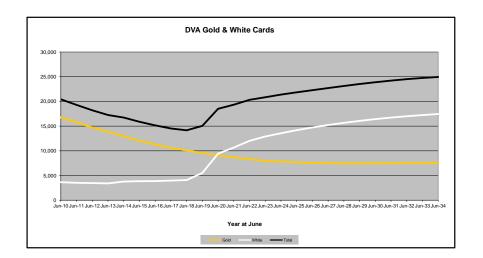

## DVA PROJECTED BENEFICIARY NUMBERS WITH ACTUALS TO 30 JUNE 2024 - AUSTRALIA

Executive Summary of DVA Beneficiaries in Receipt of Pension(s), Allowance(s) or Health Care

| BENEFICIARY CATEGORY                                      |         |         |         |         |         |         | AC      | TUAL DA | ΓΑ      |         |         |         |         |         |         |         |         |         |         | FORECA  | ST DATA |         |         |         |         |
|-----------------------------------------------------------|---------|---------|---------|---------|---------|---------|---------|---------|---------|---------|---------|---------|---------|---------|---------|---------|---------|---------|---------|---------|---------|---------|---------|---------|---------|
| (Subsets of Net Total Beneficaries on Previous Page)      | June    |
|                                                           | 2010    | 2011    | 2012    | 2013    | 2014    | 2015    | 2016    | 2017    | 2018    | 2019    | 2020    | 2021    | 2022    | 2023    | 2024    | 2025    | 2026    | 2027    | 2028    | 2029    | 2030    | 2031    | 2032    | 2033    | 2034    |
| Health Treatment Card Holders :                           |         |         |         |         |         |         |         |         |         |         |         |         |         |         |         |         |         |         |         |         |         |         |         |         |         |
| Gold Cards                                                | 207,945 | 196,619 | 185,031 | 174,168 | 163,578 | 153,033 | 143,635 | 135,263 | 128,517 | 122,536 | 117,072 | 112,146 | 107,665 | 104,148 | 103,737 | 102,300 | 101,700 | 101,700 | 102,100 | 102,800 | 103,700 | 104,700 | 105,800 | 107,000 | 108,100 |
| White Cards                                               | 49,621  | 48,986  | 48,769  | 49,013  | 53,984  | 55,148  | 56,610  | 58,705  | 62,450  | 84,624  | 133,539 | 151,019 | 168,540 | 179,759 | 188,607 | 196,900 | 204,100 | 210,400 | 215,900 | 220,700 | 224,900 | 228,600 | 231,700 | 234,400 | 236,700 |
| Total Health Treatment Cards                              | 257,566 | 245,605 | 233,800 | 223,181 | 217,562 | 208,181 | 200,245 | 193,968 | 190,967 | 207,160 | 250,611 | 263,165 | 276,205 | 283,907 | 292,344 | 299,200 | 305,800 | 312,000 | 317,900 | 323,500 | 328,600 | 333,300 | 337,600 | 341,400 | 344,800 |
|                                                           |         |         |         |         |         |         |         |         |         |         |         |         |         |         |         |         |         |         |         |         |         |         |         |         |         |
| Repatriation Pharmaceutical Benefits Cards (Orange Cards) | 10,614  | 9,293   | 7,996   | 6,817   | 5,744   | 4,709   | 3,799   | 3,024   | 2,315   | 1,774   | 1,330   | 981     | 659     | 444     | 303     | 200     | 130     | 80      | 50      | 30      | 10      | 10      | 0       | 0       | 0       |
| Other Income Support Categories:                          |         |         |         |         |         |         |         |         |         |         |         |         |         |         |         |         |         |         |         |         |         |         |         |         | ı       |
| Income Support Supplement                                 | 77,584  | 73,970  | 69,989  | 65,730  | 61,463  | 56,725  | 52,292  | 47,036  | 42,464  | 38,403  | 34,571  | 30,984  | 27,730  | 24,662  | 22,010  | 19,900  | 18,200  | 16,700  | 15,500  | 14,500  | 13,700  | 13,000  | 12,300  | 11,700  | 11,200  |
| Age Pensioners                                            | 5,167   | 4,779   | 4,412   | 4,121   | 3,833   | 3,658   | 3,538   | 3,380   | 3,225   | 3,338   | 3,379   | 3,427   | 3,638   | 3,803   | 3,818   | 3,900   | 4,000   | 4,100   | 4,200   | 4,400   | 4,500   | 4,600   | 4,700   | 4,800   | 4,900   |
| Commonwealth Seniors Health Cards (CSHC)                  | 7,269   | 7,014   | 6,428   | 6,069   | 5,150   | 4,698   | 4,321   | 7,222   | 4,098   | 4,092   | 3,954   | 3,670   | 3,549   | 3,466   | 3,328   | 3,200   | 3,000   | 2,900   | 2,700   | 2,600   | 2,500   | 2,400   | 2,300   | 2,200   | 2,100   |
| Defence Force Income Support Supplement (DFISA) (a)       | 18,678  | 17,941  | 17,050  | 16,159  | 15,447  | 15,192  | 14,784  | 14,174  | 13,933  | 14,328  | 14,212  | 14,270  | 0       | 0       | 0       | 0       | 0       | 0       | 0       | 0       | 0       | 0       | 0       | 0       | 0       |
| Total Income Support Beneficiaries (b)                    | 283,823 | 267,297 | 250,472 | 234,603 | 219,153 | 204,180 | 190,423 | 176,232 | 161,184 | 151,543 | 142,222 | 133,682 | 114,135 | 106,484 | 99,732  | 93,500  | 87,700  | 82,500  | 77,700  | 73,200  | 68,900  | 64,900  | 61,100  | 57,400  | 53,800  |
| Total Disability Compensation Beneficiaries (c)           | 222,876 | 212,749 | 202.154 | 192.236 | 182.345 | 171.874 | 162.247 | 153,463 | 144.843 | 137.352 | 131.050 | 124.823 | 118.292 | 112.389 | 108.795 | 104,200 | 100,200 | 96,700  | 93.500  | 90,700  | 88.000  | 85,400  | 82.900  | 80.400  | 77.900  |