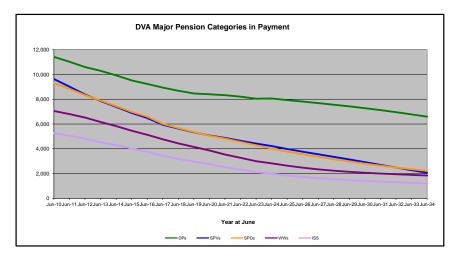

## DVA PROJECTED BENEFICIARY NUMBERS WITH ACTUALS TO 30 JUNE 2024 - AUSTRALIA

Executive Summary of DVA Beneficiaries in Receipt of Pension(s), Allowance(s) or Health Care

| BENEFICIARY CATEGORY                                                         |         |         |         |         |         |         | AC      | TUAL DA | TA      |         |         |         |         |         |         |         |         |         |         | FORECA  | ST DATA |         |         |         |         |
|------------------------------------------------------------------------------|---------|---------|---------|---------|---------|---------|---------|---------|---------|---------|---------|---------|---------|---------|---------|---------|---------|---------|---------|---------|---------|---------|---------|---------|---------|
|                                                                              | June    |
|                                                                              | 2010    | 2011    | 2012    | 2013    | 2014    | 2015    | 2016    | 2017    | 2018    | 2019    | 2020    | 2021    | 2022    | 2023    | 2024    | 2025    | 2026    | 2027    | 2028    | 2029    | 2030    | 2031    | 2032    | 2033    | 2034    |
|                                                                              |         |         |         |         |         |         |         |         |         |         |         |         |         |         |         |         |         |         |         |         |         |         |         |         |         |
| Veterans :                                                                   |         |         |         |         |         |         |         |         |         |         |         |         |         |         |         |         |         |         |         |         |         |         |         |         |         |
| Disability Compensation Payment Recipients*                                  | 122,355 | 116,498 | 110,644 | 105,705 | 101,059 | 96,493  | 92,374  | 88,974  | 85,811  | 83,363  | 81,918  | 80,252  | 77,967  | 76,126  | 75,727  | 74,100  | 72,500  | 71,100  | 69,600  | 68,100  | 66,500  | 64,900  | 63,200  | 61,500  | 59,700  |
| Age Pension Veterans (Included Above)                                        | 3,006   | 2,771   | 2,562   | 2,405   | 2,244   | 2,151   | 2,097   | 2,026   | 1,940   | 2,058   | 2,096   | 2,148   | 2,335   | 2,473   | 2,509   | 2,600   | 2,700   | 2,800   | 3,000   | 3,100   | 3,200   | 3,400   | 3,500   | 3,600   | 3,700   |
| Service Pension Veterans                                                     | 95,363  | 88,652  | 82,229  | 76,523  | 71,266  | 66,016  | 61,504  | 55,641  | 52,011  | 48,958  | 46,244  | 43,844  | 41,481  | 39,216  | 37,280  | 35,300  | 33,300  | 31,400  | 29,600  | 27,700  | 25,900  | 24,100  | 22,300  | 20,500  | 18,800  |
| Disability Compensation Payment Recipient & Service Pension Veteran Overlap* | 62,077  | 58,300  | 54,638  | 51,371  | 48,307  | 45,206  | 42,542  | 38,738  | 36,604  | 34,688  | 32,988  | 31,454  | 29,904  | 28,355  | 26,929  | 25,500  | 24,000  | 22,600  | 21,100  | 19,700  | 18,200  | 16,800  | 15,400  | 13,900  | 12,500  |
| Treatment Cards, Allowances or Accepted Disabilities Only**                  | 20,353  | 19,803  | 19,974  | 20,383  | 51,867  | 53,713  | 55,968  | 59,194  | 64,606  | 86,032  | 130,372 | 147,589 | 165,842 | 178,732 | 190,236 | 201,000 | 211,100 | 220,400 | 229,100 | 237,100 | 244,500 | 251,400 | 257,800 | 263,900 | 269,600 |
| MRCA Veterans                                                                | n/a     | n/a     | n/a     | n/a     | 16,732  | 19,561  | 22,337  | 25,596  | 29,612  | 36,875  | 43,169  | 48,985  | 53,672  | 60,621  | 72,694  | 79,900  | 87,000  | 94,000  | 100,800 | 107,600 | 114,200 | 120,800 | 127,200 | 133,500 | 139,600 |
| DRCA Veterans                                                                | n/a     | n/a     | n/a     | n/a     | 50,223  | 50,757  | 51,388  | 52,019  | 52,588  | 54,242  | 56,341  | 57,679  | 59,342  | 61,155  | 64,182  | 65,700  | 67,300  | 68,800  | 70,300  | 71,700  | 72,900  | 73,900  | 74,800  | 75,400  | 75,900  |
| Total Veterans                                                               | 175,994 | 166,653 | 158,209 | 151,240 | 175,934 | 171,016 | 167,304 | 165,071 | 165,824 | 183,665 | 225,546 | 240,231 | 255,386 | 265,719 | 276,314 | 284,900 | 293,000 | 300,400 | 307,100 | 313,200 | 318,700 | 323,700 | 328,100 | 332,000 | 335,500 |
|                                                                              |         |         |         |         |         |         |         |         |         |         |         |         |         |         |         |         |         |         |         |         |         |         |         |         |         |
| Dependants :                                                                 |         |         |         |         |         |         |         |         |         |         |         |         |         |         |         |         |         |         |         |         |         |         |         |         |         |
| Service Pension Dependants                                                   | 83,879  | 78,716  | 73,827  | 69,174  | 64,902  | 60,631  | 56,670  | 51,329  | 47,928  | 45,071  | 42,520  | 40,216  | 37,737  | 35,337  | 33,296  | 31,200  | 29,200  | 27,400  | 25,600  | 23,900  | 22,300  | 20,800  | 19,400  | 18,100  | 16,800  |
| War Widow(er)s                                                               | 101,090 | 96,761  | 91,925  | 86,865  | 81,531  | 75,536  | 69,960  | 64,500  | 59,001  | 53,899  | 49,000  | 44,391  | 40,101  | 36,013  | 32,818  | 29,900  | 27,400  | 25,300  | 23,700  | 22,300  | 21,200  | 20,200  | 19,400  | 18,700  | 18,000  |
| Orphans                                                                      | 190     | 187     | 179     | 171     | 177     | 173     | 150     | 157     | 155     | 150     | 136     | 143     | 155     | 167     | 158     | 160     | 170     | 160     | 160     | 150     | 140     | 140     | 130     | 120     | 110     |
| Adequate Means of Support (AMS) ***                                          | 449     | 431     | 419     | 408     | 398     | 382     | 367     | 355     | 331     | 320     | 304     | 290     | 274     | 254     | 244     | 200     | 200     | 200     | 200     | 200     | 200     | 200     | 200     | 190     | 190     |
| Age Pension Partners                                                         | 2,161   | 2,008   | 1,850   | 1,716   | 1,545   | 1,470   | 1,408   | 1,324   | 1,257   | 1,248   | 1,285   | 1,284   | 1,312   | 1,344   | 1,316   | 1,300   | 1,300   | 1,300   | 1,300   | 1,300   | 1,300   | 1,300   | 1,200   | 1,200   | 1,200   |
| Commonwealth Seniors Health Cards (CSHC) Dependants                          | 4,153   | 4,100   | 3,849   | 3,694   | 3,214   | 3,055   | 2,835   | 4,449   | 2,660   | 2,621   | 2,475   | 2,277   | 2,136   | 2,006   | 1,873   | 1,700   | 1,600   | 1,500   | 1,400   | 1,300   | 1,200   | 1,100   | 1,100   | 1,000   | 900     |
| Defence Force Income Support Supplement (DFISA) Dependants ****              | 7,282   | 6,974   | 6,567   | 6,228   | 5,879   | 5,811   | 5,711   | 5,460   | 5,404   | 5,540   | 5,476   | 5,515   | 0       | 0       | 0       | 0       | 0       | 0       | 0       | 0       | 0       | 0       | 0       | 0       | . 0     |
| MRCA Dependants                                                              | n/a     | n/a     | n/a     | n/a     | 158     | 177     | 188     | 219     | 252     | 294     | 336     | 385     | 433     | 483     | 563     | 600     | 700     | 800     | 800     | 900     | 900     | 1,000   | 1,000   | 1,000   | 1,100   |
| Other Dependants                                                             | 411     | 425     | 530     | 590     | 2,607   | 2,513   | 2,526   | 2,477   | 2,671   | 2,860   | 4,375   | 4,716   | 4,922   | 5,380   | 6,340   | 6,700   | 7,000   | 7,300   | 7,500   | 7,700   | 7,900   | 8,000   | 8,000   | 8,000   | 7,800   |
| Total Overlap Between Dependant Categories                                   | 4,230   | 4,036   | 3,766   | 3,513   | 3,028   | 2,827   | 2,659   | 3,050   | 2,301   | 2,240   | 2,101   | 1,972   | 1,012   | 895     | 845     | 800     | 700     | 600     | 500     | 500     | 500     | 400     | 400     | 400     | 300     |
| Total Dependants                                                             | 195,385 | 185,566 | 175,380 | 165,333 | 157,383 | 146,921 | 137,156 | 127,220 | 117,358 | 109,760 | 103,806 | 97,245  | 86,058  | 80,089  | 75,763  | 71,100  | 66,900  | 63,300  | 60,100  | 57,200  | 54,700  | 52,300  | 50,100  | 48,000  | 45,800  |
| Total Veterans and Total Dependants Overlap                                  | 3,564   | 3,290   | 2,968   | 2,693   | 1,590   | 1,366   | 1,172   | 1,006   | 894     | 844     | 1,042   | 1,066   | 963     | 941     | 960     | 1,000   | 1,000   | 1,000   | 1,100   | 1,100   | 1,100   | 1,200   | 1,200   | 1,200   | 1,300   |
|                                                                              |         |         |         |         |         |         |         |         |         |         |         |         |         |         |         |         |         |         |         |         |         |         |         |         |         |
| Nett Total Clients *****                                                     | 367,815 | 348,929 | 330,621 | 313,880 | 331,727 | 316,571 | 303,288 | 291,285 | 282,314 | 292,674 | 328,310 | 336,410 | 340,481 | 344,867 | 351,117 | 355,000 | 358,900 | 362,600 | 366,100 | 369,300 | 372,300 | 374,800 | 377,000 | 378,700 | 380,000 |

## DVA PROJECTED BENEFICIARY NUMBERS WITH ACTUALS TO 30 JUNE 2024 - AUSTRALIA

Executive Summary of DVA Beneficiaries in Receipt of Pension(s), Allowance(s) or Health Care

| BENEFICIARY CATEGORY                                      |         |         |         |         |         |         | AC      | TUAL DA | ΓΑ      |         |         |         |         |         |         |         |         |         |         | FORECA  | ST DATA |         |         |         |         |
|-----------------------------------------------------------|---------|---------|---------|---------|---------|---------|---------|---------|---------|---------|---------|---------|---------|---------|---------|---------|---------|---------|---------|---------|---------|---------|---------|---------|---------|
| (Subsets of Net Total Beneficaries on Previous Page)      | June    |
|                                                           | 2010    | 2011    | 2012    | 2013    | 2014    | 2015    | 2016    | 2017    | 2018    | 2019    | 2020    | 2021    | 2022    | 2023    | 2024    | 2025    | 2026    | 2027    | 2028    | 2029    | 2030    | 2031    | 2032    | 2033    | 2034    |
| Health Treatment Card Holders :                           |         |         |         |         |         |         |         |         |         |         |         |         |         |         |         |         |         |         |         |         |         |         |         |         |         |
| Gold Cards                                                | 207,945 | 196,619 | 185,031 | 174,168 | 163,578 | 153,033 | 143,635 | 135,263 | 128,517 | 122,536 | 117,072 | 112,146 | 107,665 | 104,148 | 103,737 | 102,300 | 101,700 | 101,700 | 102,100 | 102,800 | 103,700 | 104,700 | 105,800 | 107,000 | 108,100 |
| White Cards                                               | 49,621  | 48,986  | 48,769  | 49,013  | 53,984  | 55,148  | 56,610  | 58,705  | 62,450  | 84,624  | 133,539 | 151,019 | 168,540 | 179,759 | 188,607 | 196,900 | 204,100 | 210,400 | 215,900 | 220,700 | 224,900 | 228,600 | 231,700 | 234,400 | 236,700 |
| Total Health Treatment Cards                              | 257,566 | 245,605 | 233,800 | 223,181 | 217,562 | 208,181 | 200,245 | 193,968 | 190,967 | 207,160 | 250,611 | 263,165 | 276,205 | 283,907 | 292,344 | 299,200 | 305,800 | 312,000 | 317,900 | 323,500 | 328,600 | 333,300 | 337,600 | 341,400 | 344,800 |
|                                                           |         |         |         |         |         |         |         |         |         |         |         |         |         |         |         |         |         |         |         |         |         |         |         |         |         |
| Repatriation Pharmaceutical Benefits Cards (Orange Cards) | 10,614  | 9,293   | 7,996   | 6,817   | 5,744   | 4,709   | 3,799   | 3,024   | 2,315   | 1,774   | 1,330   | 981     | 659     | 444     | 303     | 200     | 130     | 80      | 50      | 30      | 10      | 10      | 0       | 0       | 0       |
| Other Income Support Categories:                          |         |         |         |         |         |         |         |         |         |         |         |         |         |         |         |         |         |         |         |         |         |         |         |         | ı       |
| Income Support Supplement                                 | 77,584  | 73,970  | 69,989  | 65,730  | 61,463  | 56,725  | 52,292  | 47,036  | 42,464  | 38,403  | 34,571  | 30,984  | 27,730  | 24,662  | 22,010  | 19,900  | 18,200  | 16,700  | 15,500  | 14,500  | 13,700  | 13,000  | 12,300  | 11,700  | 11,200  |
| Age Pensioners                                            | 5,167   | 4,779   | 4,412   | 4,121   | 3,833   | 3,658   | 3,538   | 3,380   | 3,225   | 3,338   | 3,379   | 3,427   | 3,638   | 3,803   | 3,818   | 3,900   | 4,000   | 4,100   | 4,200   | 4,400   | 4,500   | 4,600   | 4,700   | 4,800   | 4,900   |
| Commonwealth Seniors Health Cards (CSHC)                  | 7,269   | 7,014   | 6,428   | 6,069   | 5,150   | 4,698   | 4,321   | 7,222   | 4,098   | 4,092   | 3,954   | 3,670   | 3,549   | 3,466   | 3,328   | 3,200   | 3,000   | 2,900   | 2,700   | 2,600   | 2,500   | 2,400   | 2,300   | 2,200   | 2,100   |
| Defence Force Income Support Supplement (DFISA) (a)       | 18,678  | 17,941  | 17,050  | 16,159  | 15,447  | 15,192  | 14,784  | 14,174  | 13,933  | 14,328  | 14,212  | 14,270  | 0       | 0       | 0       | 0       | 0       | 0       | 0       | 0       | 0       | 0       | 0       | 0       | 0       |
| Total Income Support Beneficiaries (b)                    | 283,823 | 267,297 | 250,472 | 234,603 | 219,153 | 204,180 | 190,423 | 176,232 | 161,184 | 151,543 | 142,222 | 133,682 | 114,135 | 106,484 | 99,732  | 93,500  | 87,700  | 82,500  | 77,700  | 73,200  | 68,900  | 64,900  | 61,100  | 57,400  | 53,800  |
| Total Disability Compensation Beneficiaries (c)           | 222,876 | 212,749 | 202.154 | 192.236 | 182.345 | 171.874 | 162.247 | 153,463 | 144.843 | 137.352 | 131.050 | 124.823 | 118.292 | 112.389 | 108.795 | 104,200 | 100,200 | 96,700  | 93.500  | 90,700  | 88.000  | 85,400  | 82.900  | 80.400  | 77.900  |