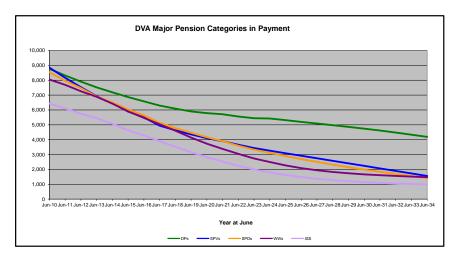

## DVA PROJECTED BENEFICIARY NUMBERS WITH ACTUALS TO 30 JUNE 2024 - AUSTRALIA

Executive Summary of DVA Beneficiaries in Receipt of Pension(s), Allowance(s) or Health Care

| BENEFICIARY CATEGORY                                                         |         |         |         |         |         |         | AC      | TUAL DA | TA      |         |         |         |         |         |         |         |         |         |         | FORECA  | ST DATA |         |         |         |         |
|------------------------------------------------------------------------------|---------|---------|---------|---------|---------|---------|---------|---------|---------|---------|---------|---------|---------|---------|---------|---------|---------|---------|---------|---------|---------|---------|---------|---------|---------|
|                                                                              | June    |
|                                                                              | 2010    | 2011    | 2012    | 2013    | 2014    | 2015    | 2016    | 2017    | 2018    | 2019    | 2020    | 2021    | 2022    | 2023    | 2024    | 2025    | 2026    | 2027    | 2028    | 2029    | 2030    | 2031    | 2032    | 2033    | 2034    |
|                                                                              |         |         |         |         |         |         |         |         |         |         |         |         |         |         |         |         |         |         |         |         |         |         |         |         |         |
| Veterans :                                                                   |         |         |         |         |         |         |         |         |         |         |         |         |         |         |         |         |         |         |         |         |         |         |         |         |         |
| Disability Compensation Payment Recipients*                                  | 122,355 | 116,498 | 110,644 | 105,705 | 101,059 | 96,493  | 92,374  | 88,974  | 85,811  | 83,363  | 81,918  | 80,252  | 77,967  | 76,126  | 75,727  | 74,100  | 72,500  | 71,100  | 69,600  | 68,100  | 66,500  | 64,900  | 63,200  | 61,500  | 59,700  |
| Age Pension Veterans (Included Above)                                        | 3,006   | 2,771   | 2,562   | 2,405   | 2,244   | 2,151   | 2,097   | 2,026   | 1,940   | 2,058   | 2,096   | 2,148   | 2,335   | 2,473   | 2,509   | 2,600   | 2,700   | 2,800   | 3,000   | 3,100   | 3,200   | 3,400   | 3,500   | 3,600   | 3,700   |
| Service Pension Veterans                                                     | 95,363  | 88,652  | 82,229  | 76,523  | 71,266  | 66,016  | 61,504  | 55,641  | 52,011  | 48,958  | 46,244  | 43,844  | 41,481  | 39,216  | 37,280  | 35,300  | 33,300  | 31,400  | 29,600  | 27,700  | 25,900  | 24,100  | 22,300  | 20,500  | 18,800  |
| Disability Compensation Payment Recipient & Service Pension Veteran Overlap* | 62,077  | 58,300  | 54,638  | 51,371  | 48,307  | 45,206  | 42,542  | 38,738  | 36,604  | 34,688  | 32,988  | 31,454  | 29,904  | 28,355  | 26,929  | 25,500  | 24,000  | 22,600  | 21,100  | 19,700  | 18,200  | 16,800  | 15,400  | 13,900  | 12,500  |
| Treatment Cards, Allowances or Accepted Disabilities Only**                  | 20,353  | 19,803  | 19,974  | 20,383  | 51,867  | 53,713  | 55,968  | 59,194  | 64,606  | 86,032  | 130,372 | 147,589 | 165,842 | 178,732 | 190,236 | 201,000 | 211,100 | 220,400 | 229,100 | 237,100 | 244,500 | 251,400 | 257,800 | 263,900 | 269,600 |
| MRCA Veterans                                                                | n/a     | n/a     | n/a     | n/a     | 16,732  | 19,561  | 22,337  | 25,596  | 29,612  | 36,875  | 43,169  | 48,985  | 53,672  | 60,621  | 72,694  | 79,900  | 87,000  | 94,000  | 100,800 | 107,600 | 114,200 | 120,800 | 127,200 | 133,500 | 139,600 |
| DRCA Veterans                                                                | n/a     | n/a     | n/a     | n/a     | 50,223  | 50,757  | 51,388  | 52,019  | 52,588  | 54,242  | 56,341  | 57,679  | 59,342  | 61,155  | 64,182  | 65,700  | 67,300  | 68,800  | 70,300  | 71,700  | 72,900  | 73,900  | 74,800  | 75,400  | 75,900  |
| Total Veterans                                                               | 175,994 | 166,653 | 158,209 | 151,240 | 175,934 | 171,016 | 167,304 | 165,071 | 165,824 | 183,665 | 225,546 | 240,231 | 255,386 | 265,719 | 276,314 | 284,900 | 293,000 | 300,400 | 307,100 | 313,200 | 318,700 | 323,700 | 328,100 | 332,000 | 335,500 |
|                                                                              |         |         |         |         |         |         |         |         |         |         |         |         |         |         |         |         |         |         |         |         |         |         |         |         |         |
| Dependants :                                                                 |         |         |         |         |         |         |         |         |         |         |         |         |         |         |         |         |         |         |         |         |         |         |         |         |         |
| Service Pension Dependants                                                   | 83,879  | 78,716  | 73,827  | 69,174  | 64,902  | 60,631  | 56,670  | 51,329  | 47,928  | 45,071  | 42,520  | 40,216  | 37,737  | 35,337  | 33,296  | 31,200  | 29,200  | 27,400  | 25,600  | 23,900  | 22,300  | 20,800  | 19,400  | 18,100  | 16,800  |
| War Widow(er)s                                                               | 101,090 | 96,761  | 91,925  | 86,865  | 81,531  | 75,536  | 69,960  | 64,500  | 59,001  | 53,899  | 49,000  | 44,391  | 40,101  | 36,013  | 32,818  | 29,900  | 27,400  | 25,300  | 23,700  | 22,300  | 21,200  | 20,200  | 19,400  | 18,700  | 18,000  |
| Orphans                                                                      | 190     | 187     | 179     | 171     | 177     | 173     | 150     | 157     | 155     | 150     | 136     | 143     | 155     | 167     | 158     | 160     | 170     | 160     | 160     | 150     | 140     | 140     | 130     | 120     | 110     |
| Adequate Means of Support (AMS) ***                                          | 449     | 431     | 419     | 408     | 398     | 382     | 367     | 355     | 331     | 320     | 304     | 290     | 274     | 254     | 244     | 200     | 200     | 200     | 200     | 200     | 200     | 200     | 200     | 190     | 190     |
| Age Pension Partners                                                         | 2,161   | 2,008   | 1,850   | 1,716   | 1,545   | 1,470   | 1,408   | 1,324   | 1,257   | 1,248   | 1,285   | 1,284   | 1,312   | 1,344   | 1,316   | 1,300   | 1,300   | 1,300   | 1,300   | 1,300   | 1,300   | 1,300   | 1,200   | 1,200   | 1,200   |
| Commonwealth Seniors Health Cards (CSHC) Dependants                          | 4,153   | 4,100   | 3,849   | 3,694   | 3,214   | 3,055   | 2,835   | 4,449   | 2,660   | 2,621   | 2,475   | 2,277   | 2,136   | 2,006   | 1,873   | 1,700   | 1,600   | 1,500   | 1,400   | 1,300   | 1,200   | 1,100   | 1,100   | 1,000   | 900     |
| Defence Force Income Support Supplement (DFISA) Dependants ****              | 7,282   | 6,974   | 6,567   | 6,228   | 5,879   | 5,811   | 5,711   | 5,460   | 5,404   | 5,540   | 5,476   | 5,515   | 0       | 0       | 0       | 0       | 0       | 0       | 0       | 0       | 0       | 0       | 0       | 0       | . 0     |
| MRCA Dependants                                                              | n/a     | n/a     | n/a     | n/a     | 158     | 177     | 188     | 219     | 252     | 294     | 336     | 385     | 433     | 483     | 563     | 600     | 700     | 800     | 800     | 900     | 900     | 1,000   | 1,000   | 1,000   | 1,100   |
| Other Dependants                                                             | 411     | 425     | 530     | 590     | 2,607   | 2,513   | 2,526   | 2,477   | 2,671   | 2,860   | 4,375   | 4,716   | 4,922   | 5,380   | 6,340   | 6,700   | 7,000   | 7,300   | 7,500   | 7,700   | 7,900   | 8,000   | 8,000   | 8,000   | 7,800   |
| Total Overlap Between Dependant Categories                                   | 4,230   | 4,036   | 3,766   | 3,513   | 3,028   | 2,827   | 2,659   | 3,050   | 2,301   | 2,240   | 2,101   | 1,972   | 1,012   | 895     | 845     | 800     | 700     | 600     | 500     | 500     | 500     | 400     | 400     | 400     | 300     |
| Total Dependants                                                             | 195,385 | 185,566 | 175,380 | 165,333 | 157,383 | 146,921 | 137,156 | 127,220 | 117,358 | 109,760 | 103,806 | 97,245  | 86,058  | 80,089  | 75,763  | 71,100  | 66,900  | 63,300  | 60,100  | 57,200  | 54,700  | 52,300  | 50,100  | 48,000  | 45,800  |
| Total Veterans and Total Dependants Overlap                                  | 3,564   | 3,290   | 2,968   | 2,693   | 1,590   | 1,366   | 1,172   | 1,006   | 894     | 844     | 1,042   | 1,066   | 963     | 941     | 960     | 1,000   | 1,000   | 1,000   | 1,100   | 1,100   | 1,100   | 1,200   | 1,200   | 1,200   | 1,300   |
|                                                                              |         |         |         |         |         |         |         |         |         |         |         |         |         |         |         |         |         |         |         |         |         |         |         |         |         |
| Nett Total Clients *****                                                     | 367,815 | 348,929 | 330,621 | 313,880 | 331,727 | 316,571 | 303,288 | 291,285 | 282,314 | 292,674 | 328,310 | 336,410 | 340,481 | 344,867 | 351,117 | 355,000 | 358,900 | 362,600 | 366,100 | 369,300 | 372,300 | 374,800 | 377,000 | 378,700 | 380,000 |