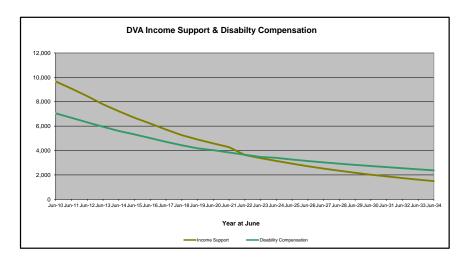

## DVA PROJECTED BENEFICIARY NUMBERS WITH ACTUALS TO 30 JUNE 2024 - AUSTRALIA

Executive Summary of DVA Beneficiaries in Receipt of Pension(s), Allowance(s) or Health Care

| BENEFICIARY CATEGORY                                      |         |         |         |         |         |         | AC      | TUAL DA | ΓΑ      |         |         |         |         |         |         |         |         |         |         | FORECA  | ST DATA |         |         |         |         |
|-----------------------------------------------------------|---------|---------|---------|---------|---------|---------|---------|---------|---------|---------|---------|---------|---------|---------|---------|---------|---------|---------|---------|---------|---------|---------|---------|---------|---------|
| (Subsets of Net Total Beneficaries on Previous Page)      | June    |
|                                                           | 2010    | 2011    | 2012    | 2013    | 2014    | 2015    | 2016    | 2017    | 2018    | 2019    | 2020    | 2021    | 2022    | 2023    | 2024    | 2025    | 2026    | 2027    | 2028    | 2029    | 2030    | 2031    | 2032    | 2033    | 2034    |
| Health Treatment Card Holders :                           |         |         |         |         |         |         |         |         |         |         |         |         |         |         |         |         |         |         |         |         |         |         |         |         |         |
| Gold Cards                                                | 207,945 | 196,619 | 185,031 | 174,168 | 163,578 | 153,033 | 143,635 | 135,263 | 128,517 | 122,536 | 117,072 | 112,146 | 107,665 | 104,148 | 103,737 | 102,300 | 101,700 | 101,700 | 102,100 | 102,800 | 103,700 | 104,700 | 105,800 | 107,000 | 108,100 |
| White Cards                                               | 49,621  | 48,986  | 48,769  | 49,013  | 53,984  | 55,148  | 56,610  | 58,705  | 62,450  | 84,624  | 133,539 | 151,019 | 168,540 | 179,759 | 188,607 | 196,900 | 204,100 | 210,400 | 215,900 | 220,700 | 224,900 | 228,600 | 231,700 | 234,400 | 236,700 |
| Total Health Treatment Cards                              | 257,566 | 245,605 | 233,800 | 223,181 | 217,562 | 208,181 | 200,245 | 193,968 | 190,967 | 207,160 | 250,611 | 263,165 | 276,205 | 283,907 | 292,344 | 299,200 | 305,800 | 312,000 | 317,900 | 323,500 | 328,600 | 333,300 | 337,600 | 341,400 | 344,800 |
|                                                           |         |         |         |         |         |         |         |         |         |         |         |         |         |         |         |         |         |         |         |         |         |         |         |         |         |
| Repatriation Pharmaceutical Benefits Cards (Orange Cards) | 10,614  | 9,293   | 7,996   | 6,817   | 5,744   | 4,709   | 3,799   | 3,024   | 2,315   | 1,774   | 1,330   | 981     | 659     | 444     | 303     | 200     | 130     | 80      | 50      | 30      | 10      | 10      | 0       | 0       | 0       |
| Other Income Support Categories:                          |         |         |         |         |         |         |         |         |         |         |         |         |         |         |         |         |         |         |         |         |         |         |         |         | ı       |
| Income Support Supplement                                 | 77,584  | 73,970  | 69,989  | 65,730  | 61,463  | 56,725  | 52,292  | 47,036  | 42,464  | 38,403  | 34,571  | 30,984  | 27,730  | 24,662  | 22,010  | 19,900  | 18,200  | 16,700  | 15,500  | 14,500  | 13,700  | 13,000  | 12,300  | 11,700  | 11,200  |
| Age Pensioners                                            | 5,167   | 4,779   | 4,412   | 4,121   | 3,833   | 3,658   | 3,538   | 3,380   | 3,225   | 3,338   | 3,379   | 3,427   | 3,638   | 3,803   | 3,818   | 3,900   | 4,000   | 4,100   | 4,200   | 4,400   | 4,500   | 4,600   | 4,700   | 4,800   | 4,900   |
| Commonwealth Seniors Health Cards (CSHC)                  | 7,269   | 7,014   | 6,428   | 6,069   | 5,150   | 4,698   | 4,321   | 7,222   | 4,098   | 4,092   | 3,954   | 3,670   | 3,549   | 3,466   | 3,328   | 3,200   | 3,000   | 2,900   | 2,700   | 2,600   | 2,500   | 2,400   | 2,300   | 2,200   | 2,100   |
| Defence Force Income Support Supplement (DFISA) (a)       | 18,678  | 17,941  | 17,050  | 16,159  | 15,447  | 15,192  | 14,784  | 14,174  | 13,933  | 14,328  | 14,212  | 14,270  | 0       | 0       | 0       | 0       | 0       | 0       | 0       | 0       | 0       | 0       | 0       | 0       | 0       |
| Total Income Support Beneficiaries (b)                    | 283,823 | 267,297 | 250,472 | 234,603 | 219,153 | 204,180 | 190,423 | 176,232 | 161,184 | 151,543 | 142,222 | 133,682 | 114,135 | 106,484 | 99,732  | 93,500  | 87,700  | 82,500  | 77,700  | 73,200  | 68,900  | 64,900  | 61,100  | 57,400  | 53,800  |
| Total Disability Compensation Beneficiaries (c)           | 222,876 | 212,749 | 202.154 | 192.236 | 182.345 | 171.874 | 162.247 | 153,463 | 144.843 | 137.352 | 131.050 | 124.823 | 118.292 | 112.389 | 108.795 | 104,200 | 100,200 | 96,700  | 93.500  | 90,700  | 88.000  | 85,400  | 82.900  | 80.400  | 77.900  |