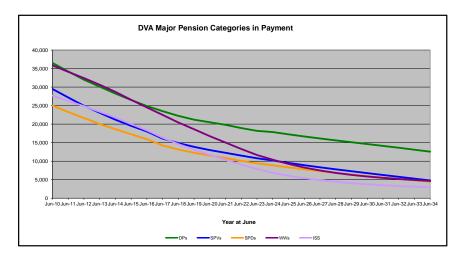

## DVA PROJECTED BENEFICIARY NUMBERS WITH ACTUALS TO 30 JUNE 2024 - AUSTRALIA

Executive Summary of DVA Beneficiaries in Receipt of Pension(s), Allowance(s) or Health Care

| BENEFICIARY CATEGORY                                                         |         |         |         |         |         |         | AC      | TUAL DA | TA      |         |         |         |         |         |         |         |         |         |         | FORECA  | ST DATA |         |         |         |         |
|------------------------------------------------------------------------------|---------|---------|---------|---------|---------|---------|---------|---------|---------|---------|---------|---------|---------|---------|---------|---------|---------|---------|---------|---------|---------|---------|---------|---------|---------|
|                                                                              | June    |
|                                                                              | 2010    | 2011    | 2012    | 2013    | 2014    | 2015    | 2016    | 2017    | 2018    | 2019    | 2020    | 2021    | 2022    | 2023    | 2024    | 2025    | 2026    | 2027    | 2028    | 2029    | 2030    | 2031    | 2032    | 2033    | 2034    |
|                                                                              |         |         |         |         |         |         |         |         |         |         |         |         |         |         |         |         |         |         |         |         |         |         |         |         |         |
| Veterans :                                                                   |         |         |         |         |         |         |         |         |         |         |         |         |         |         |         |         |         |         |         |         |         |         |         |         |         |
| Disability Compensation Payment Recipients*                                  | 122,355 | 116,498 | 110,644 | 105,705 | 101,059 | 96,493  | 92,374  | 88,974  | 85,811  | 83,363  | 81,918  | 80,252  | 77,967  | 76,126  | 75,727  | 74,100  | 72,500  | 71,100  | 69,600  | 68,100  | 66,500  | 64,900  | 63,200  | 61,500  | 59,700  |
| Age Pension Veterans (Included Above)                                        | 3,006   | 2,771   | 2,562   | 2,405   | 2,244   | 2,151   | 2,097   | 2,026   | 1,940   | 2,058   | 2,096   | 2,148   | 2,335   | 2,473   | 2,509   | 2,600   | 2,700   | 2,800   | 3,000   | 3,100   | 3,200   | 3,400   | 3,500   | 3,600   | 3,700   |
| Service Pension Veterans                                                     | 95,363  | 88,652  | 82,229  | 76,523  | 71,266  | 66,016  | 61,504  | 55,641  | 52,011  | 48,958  | 46,244  | 43,844  | 41,481  | 39,216  | 37,280  | 35,300  | 33,300  | 31,400  | 29,600  | 27,700  | 25,900  | 24,100  | 22,300  | 20,500  | 18,800  |
| Disability Compensation Payment Recipient & Service Pension Veteran Overlap* | 62,077  | 58,300  | 54,638  | 51,371  | 48,307  | 45,206  | 42,542  | 38,738  | 36,604  | 34,688  | 32,988  | 31,454  | 29,904  | 28,355  | 26,929  | 25,500  | 24,000  | 22,600  | 21,100  | 19,700  | 18,200  | 16,800  | 15,400  | 13,900  | 12,500  |
| Treatment Cards, Allowances or Accepted Disabilities Only**                  | 20,353  | 19,803  | 19,974  | 20,383  | 51,867  | 53,713  | 55,968  | 59,194  | 64,606  | 86,032  | 130,372 | 147,589 | 165,842 | 178,732 | 190,236 | 201,000 | 211,100 | 220,400 | 229,100 | 237,100 | 244,500 | 251,400 | 257,800 | 263,900 | 269,600 |
| MRCA Veterans                                                                | n/a     | n/a     | n/a     | n/a     | 16,732  | 19,561  | 22,337  | 25,596  | 29,612  | 36,875  | 43,169  | 48,985  | 53,672  | 60,621  | 72,694  | 79,900  | 87,000  | 94,000  | 100,800 | 107,600 | 114,200 | 120,800 | 127,200 | 133,500 | 139,600 |
| DRCA Veterans                                                                | n/a     | n/a     | n/a     | n/a     | 50,223  | 50,757  | 51,388  | 52,019  | 52,588  | 54,242  | 56,341  | 57,679  | 59,342  | 61,155  | 64,182  | 65,700  | 67,300  | 68,800  | 70,300  | 71,700  | 72,900  | 73,900  | 74,800  | 75,400  | 75,900  |
| Total Veterans                                                               | 175,994 | 166,653 | 158,209 | 151,240 | 175,934 | 171,016 | 167,304 | 165,071 | 165,824 | 183,665 | 225,546 | 240,231 | 255,386 | 265,719 | 276,314 | 284,900 | 293,000 | 300,400 | 307,100 | 313,200 | 318,700 | 323,700 | 328,100 | 332,000 | 335,500 |
|                                                                              |         |         |         |         |         |         |         |         |         |         |         |         |         |         |         |         |         |         |         |         |         |         |         |         |         |
| Dependants :                                                                 |         |         |         |         |         |         |         |         |         |         |         |         |         |         |         |         |         |         |         |         |         |         |         |         |         |
| Service Pension Dependants                                                   | 83,879  | 78,716  | 73,827  | 69,174  | 64,902  | 60,631  | 56,670  | 51,329  | 47,928  | 45,071  | 42,520  | 40,216  | 37,737  | 35,337  | 33,296  | 31,200  | 29,200  | 27,400  | 25,600  | 23,900  | 22,300  | 20,800  | 19,400  | 18,100  | 16,800  |
| War Widow(er)s                                                               | 101,090 | 96,761  | 91,925  | 86,865  | 81,531  | 75,536  | 69,960  | 64,500  | 59,001  | 53,899  | 49,000  | 44,391  | 40,101  | 36,013  | 32,818  | 29,900  | 27,400  | 25,300  | 23,700  | 22,300  | 21,200  | 20,200  | 19,400  | 18,700  | 18,000  |
| Orphans                                                                      | 190     | 187     | 179     | 171     | 177     | 173     | 150     | 157     | 155     | 150     | 136     | 143     | 155     | 167     | 158     | 160     | 170     | 160     | 160     | 150     | 140     | 140     | 130     | 120     | 110     |
| Adequate Means of Support (AMS) ***                                          | 449     | 431     | 419     | 408     | 398     | 382     | 367     | 355     | 331     | 320     | 304     | 290     | 274     | 254     | 244     | 200     | 200     | 200     | 200     | 200     | 200     | 200     | 200     | 190     | 190     |
| Age Pension Partners                                                         | 2,161   | 2,008   | 1,850   | 1,716   | 1,545   | 1,470   | 1,408   | 1,324   | 1,257   | 1,248   | 1,285   | 1,284   | 1,312   | 1,344   | 1,316   | 1,300   | 1,300   | 1,300   | 1,300   | 1,300   | 1,300   | 1,300   | 1,200   | 1,200   | 1,200   |
| Commonwealth Seniors Health Cards (CSHC) Dependants                          | 4,153   | 4,100   | 3,849   | 3,694   | 3,214   | 3,055   | 2,835   | 4,449   | 2,660   | 2,621   | 2,475   | 2,277   | 2,136   | 2,006   | 1,873   | 1,700   | 1,600   | 1,500   | 1,400   | 1,300   | 1,200   | 1,100   | 1,100   | 1,000   | 900     |
| Defence Force Income Support Supplement (DFISA) Dependants ****              | 7,282   | 6,974   | 6,567   | 6,228   | 5,879   | 5,811   | 5,711   | 5,460   | 5,404   | 5,540   | 5,476   | 5,515   | 0       | 0       | 0       | 0       | 0       | 0       | 0       | 0       | 0       | 0       | 0       | 0       | . 0     |
| MRCA Dependants                                                              | n/a     | n/a     | n/a     | n/a     | 158     | 177     | 188     | 219     | 252     | 294     | 336     | 385     | 433     | 483     | 563     | 600     | 700     | 800     | 800     | 900     | 900     | 1,000   | 1,000   | 1,000   | 1,100   |
| Other Dependants                                                             | 411     | 425     | 530     | 590     | 2,607   | 2,513   | 2,526   | 2,477   | 2,671   | 2,860   | 4,375   | 4,716   | 4,922   | 5,380   | 6,340   | 6,700   | 7,000   | 7,300   | 7,500   | 7,700   | 7,900   | 8,000   | 8,000   | 8,000   | 7,800   |
| Total Overlap Between Dependant Categories                                   | 4,230   | 4,036   | 3,766   | 3,513   | 3,028   | 2,827   | 2,659   | 3,050   | 2,301   | 2,240   | 2,101   | 1,972   | 1,012   | 895     | 845     | 800     | 700     | 600     | 500     | 500     | 500     | 400     | 400     | 400     | 300     |
| Total Dependants                                                             | 195,385 | 185,566 | 175,380 | 165,333 | 157,383 | 146,921 | 137,156 | 127,220 | 117,358 | 109,760 | 103,806 | 97,245  | 86,058  | 80,089  | 75,763  | 71,100  | 66,900  | 63,300  | 60,100  | 57,200  | 54,700  | 52,300  | 50,100  | 48,000  | 45,800  |
| Total Veterans and Total Dependants Overlap                                  | 3,564   | 3,290   | 2,968   | 2,693   | 1,590   | 1,366   | 1,172   | 1,006   | 894     | 844     | 1,042   | 1,066   | 963     | 941     | 960     | 1,000   | 1,000   | 1,000   | 1,100   | 1,100   | 1,100   | 1,200   | 1,200   | 1,200   | 1,300   |
|                                                                              |         |         |         |         |         |         |         |         |         |         |         |         |         |         |         |         |         |         |         |         |         |         |         |         |         |
| Nett Total Clients *****                                                     | 367,815 | 348,929 | 330,621 | 313,880 | 331,727 | 316,571 | 303,288 | 291,285 | 282,314 | 292,674 | 328,310 | 336,410 | 340,481 | 344,867 | 351,117 | 355,000 | 358,900 | 362,600 | 366,100 | 369,300 | 372,300 | 374,800 | 377,000 | 378,700 | 380,000 |

## DVA PROJECTED BENEFICIARY NUMBERS WITH ACTUALS TO 30 JUNE 2024 - AUSTRALIA

Executive Summary of DVA Beneficiaries in Receipt of Pension(s), Allowance(s) or Health Care

| BENEFICIARY CATEGORY                                      |         |         |         |         |         |         | AC      | TUAL DA | ΓΑ      |         |         |         |         |         |         |         |         |         |         | FORECA  | ST DATA |         |         |         |         |
|-----------------------------------------------------------|---------|---------|---------|---------|---------|---------|---------|---------|---------|---------|---------|---------|---------|---------|---------|---------|---------|---------|---------|---------|---------|---------|---------|---------|---------|
| (Subsets of Net Total Beneficaries on Previous Page)      | June    |
|                                                           | 2010    | 2011    | 2012    | 2013    | 2014    | 2015    | 2016    | 2017    | 2018    | 2019    | 2020    | 2021    | 2022    | 2023    | 2024    | 2025    | 2026    | 2027    | 2028    | 2029    | 2030    | 2031    | 2032    | 2033    | 2034    |
| Health Treatment Card Holders :                           |         |         |         |         |         |         |         |         |         |         |         |         |         |         |         |         |         |         |         |         |         |         |         |         |         |
| Gold Cards                                                | 207,945 | 196,619 | 185,031 | 174,168 | 163,578 | 153,033 | 143,635 | 135,263 | 128,517 | 122,536 | 117,072 | 112,146 | 107,665 | 104,148 | 103,737 | 102,300 | 101,700 | 101,700 | 102,100 | 102,800 | 103,700 | 104,700 | 105,800 | 107,000 | 108,100 |
| White Cards                                               | 49,621  | 48,986  | 48,769  | 49,013  | 53,984  | 55,148  | 56,610  | 58,705  | 62,450  | 84,624  | 133,539 | 151,019 | 168,540 | 179,759 | 188,607 | 196,900 | 204,100 | 210,400 | 215,900 | 220,700 | 224,900 | 228,600 | 231,700 | 234,400 | 236,700 |
| Total Health Treatment Cards                              | 257,566 | 245,605 | 233,800 | 223,181 | 217,562 | 208,181 | 200,245 | 193,968 | 190,967 | 207,160 | 250,611 | 263,165 | 276,205 | 283,907 | 292,344 | 299,200 | 305,800 | 312,000 | 317,900 | 323,500 | 328,600 | 333,300 | 337,600 | 341,400 | 344,800 |
|                                                           |         |         |         |         |         |         |         |         |         |         |         |         |         |         |         |         |         |         |         |         |         |         |         |         |         |
| Repatriation Pharmaceutical Benefits Cards (Orange Cards) | 10,614  | 9,293   | 7,996   | 6,817   | 5,744   | 4,709   | 3,799   | 3,024   | 2,315   | 1,774   | 1,330   | 981     | 659     | 444     | 303     | 200     | 130     | 80      | 50      | 30      | 10      | 10      | 0       | 0       | 0       |
| Other Income Support Categories:                          |         |         |         |         |         |         |         |         |         |         |         |         |         |         |         |         |         |         |         |         |         |         |         |         | ı       |
| Income Support Supplement                                 | 77,584  | 73,970  | 69,989  | 65,730  | 61,463  | 56,725  | 52,292  | 47,036  | 42,464  | 38,403  | 34,571  | 30,984  | 27,730  | 24,662  | 22,010  | 19,900  | 18,200  | 16,700  | 15,500  | 14,500  | 13,700  | 13,000  | 12,300  | 11,700  | 11,200  |
| Age Pensioners                                            | 5,167   | 4,779   | 4,412   | 4,121   | 3,833   | 3,658   | 3,538   | 3,380   | 3,225   | 3,338   | 3,379   | 3,427   | 3,638   | 3,803   | 3,818   | 3,900   | 4,000   | 4,100   | 4,200   | 4,400   | 4,500   | 4,600   | 4,700   | 4,800   | 4,900   |
| Commonwealth Seniors Health Cards (CSHC)                  | 7,269   | 7,014   | 6,428   | 6,069   | 5,150   | 4,698   | 4,321   | 7,222   | 4,098   | 4,092   | 3,954   | 3,670   | 3,549   | 3,466   | 3,328   | 3,200   | 3,000   | 2,900   | 2,700   | 2,600   | 2,500   | 2,400   | 2,300   | 2,200   | 2,100   |
| Defence Force Income Support Supplement (DFISA) (a)       | 18,678  | 17,941  | 17,050  | 16,159  | 15,447  | 15,192  | 14,784  | 14,174  | 13,933  | 14,328  | 14,212  | 14,270  | 0       | 0       | 0       | 0       | 0       | 0       | 0       | 0       | 0       | 0       | 0       | 0       | 0       |
| Total Income Support Beneficiaries (b)                    | 283,823 | 267,297 | 250,472 | 234,603 | 219,153 | 204,180 | 190,423 | 176,232 | 161,184 | 151,543 | 142,222 | 133,682 | 114,135 | 106,484 | 99,732  | 93,500  | 87,700  | 82,500  | 77,700  | 73,200  | 68,900  | 64,900  | 61,100  | 57,400  | 53,800  |
| Total Disability Compensation Beneficiaries (c)           | 222,876 | 212,749 | 202.154 | 192.236 | 182.345 | 171.874 | 162.247 | 153,463 | 144.843 | 137.352 | 131.050 | 124.823 | 118.292 | 112.389 | 108.795 | 104,200 | 100,200 | 96,700  | 93.500  | 90,700  | 88.000  | 85,400  | 82.900  | 80.400  | 77.900  |