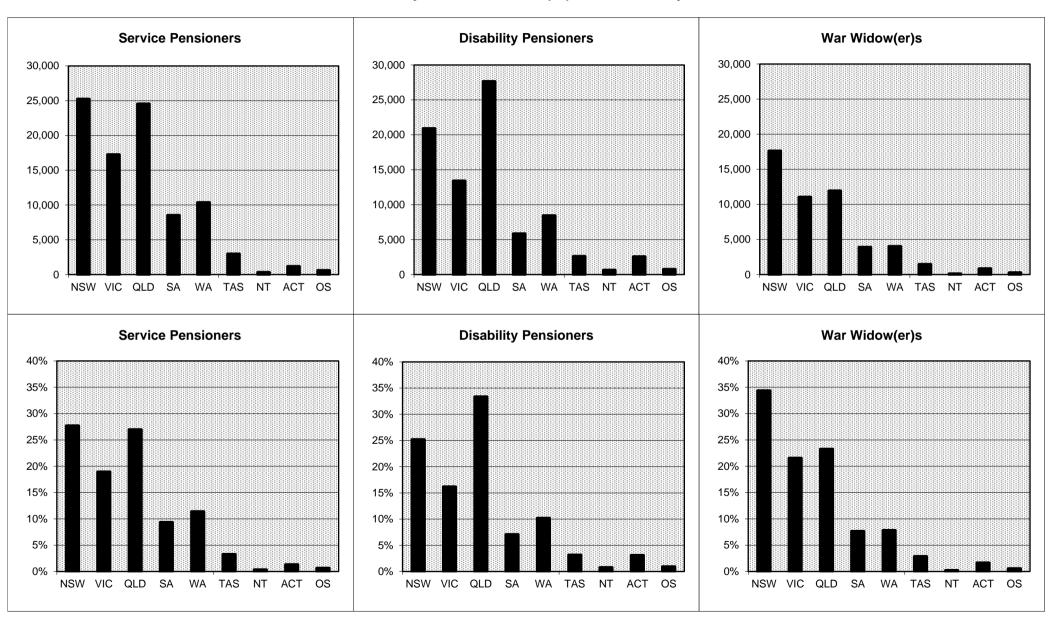

# Service Pensioners

|       | Mar 19 | Mar 20 | Change |
|-------|--------|--------|--------|
| NSW   | 26,664 | 24,883 | -6.68% |
| VIC   | 18,195 | 16,987 | -6.64% |
| QLD   | 25,504 | 24,361 | -4.48% |
| SA    | 8,999  | 8,382  | -6.86% |
| WA    | 10,830 | 10,258 | -5.28% |
| TAS   | 3,162  | 2,938  | -7.08% |
| NT    | 353    | 322    | -8.78% |
| ACT   | 1,278  | 1,167  | -8.69% |
| Total | 95,627 | 89,876 | -6.01% |

| Disabil | ity Pension | ners |
|---------|-------------|------|
| Mar 19  | Mar 20      | Cha  |

|       | Mar 19 | Mar 20 | Change |
|-------|--------|--------|--------|
| NSW   | 21,427 | 20,704 | -3.37% |
| VIC   | 13,760 | 13,309 | -3.28% |
| QLD   | 27,573 | 27,663 | 0.33%  |
| SA    | 5,959  | 5,834  | -2.10% |
| WA    | 8,520  | 8,444  | -0.89% |
| TAS   | 2,639  | 2,607  | -1.21% |
| NT    | 633    | 666    | 5.21%  |
| ACT   | 2,587  | 2,578  | -0.35% |
| Total | 83.887 | 82.557 | -1.59% |

# War Widow(er)s

|       | Mar 19 | Mar 20 | Change  |
|-------|--------|--------|---------|
| NSW   | 19,060 | 17,195 | -9.78%  |
| VIC   | 12,100 | 10,754 | -11.12% |
| QLD   | 12,707 | 11,737 | -7.63%  |
| SA    | 4,273  | 3,834  | -10.27% |
| WA    | 4,267  | 3,939  | -7.69%  |
| TAS   | 1,588  | 1,449  | -8.75%  |
| NT    | 121    | 120    | -0.83%  |
| ACT   | 889    | 843    | -5.17%  |
| Total | 55,297 | 50,164 | -9.28%  |