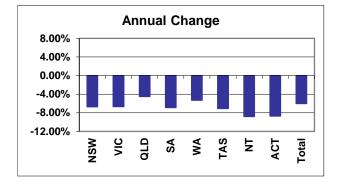

# Service Pensioners

|       | Mar 19 | Mar 20 | Change |
|-------|--------|--------|--------|
| NSW   | 26,664 | 24,883 | -6.68% |
| VIC   | 18,195 | 16,987 | -6.64% |
| QLD   | 25,504 | 24,361 | -4.48% |
| SA    | 8,999  | 8,382  | -6.86% |
| WA    | 10,830 | 10,258 | -5.28% |
| TAS   | 3,162  | 2,938  | -7.08% |
| NT    | 353    | 322    | -8.78% |
| ACT   | 1,278  | 1,167  | -8.69% |
| Total | 95,627 | 89,876 | -6.01% |