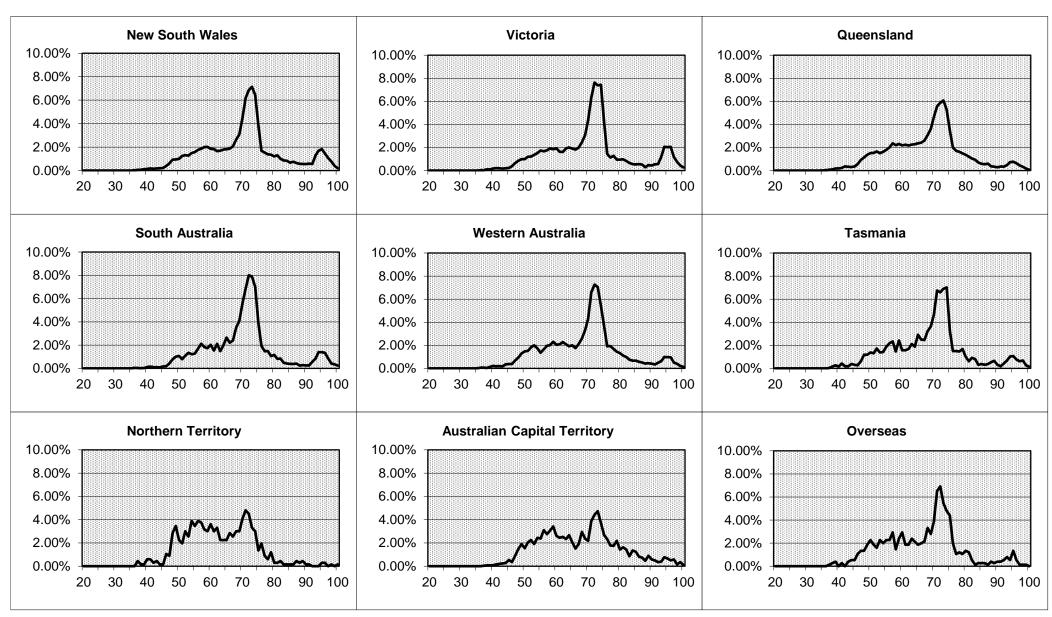

Chart 1: Service Pensioners by State and by Age - March 2020

Chart 2: Disability Pensioners by State and by Age - March 2020

Chart 3: War Widow(er) Pensioners by State and by Age - March 2020

Chart 4: Service, Disability and War Widow(er) Pensioners by State - March 2020