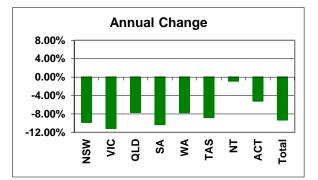

# War Widow(er)s

|       | Mar 19 | Mar 20 | Change  |
|-------|--------|--------|---------|
| NSW   | 19,060 | 17,195 | -9.78%  |
| VIC   | 12,100 | 10,754 | -11.12% |
| QLD   | 12,707 | 11,737 | -7.63%  |
| SA    | 4,273  | 3,834  | -10.27% |
| WA    | 4,267  | 3,939  | -7.69%  |
| TAS   | 1,588  | 1,449  | -8.75%  |
| NT    | 121    | 120    | -0.83%  |
| ACT   | 889    | 843    | -5.17%  |
| Total | 55,297 | 50,164 | -9.28%  |