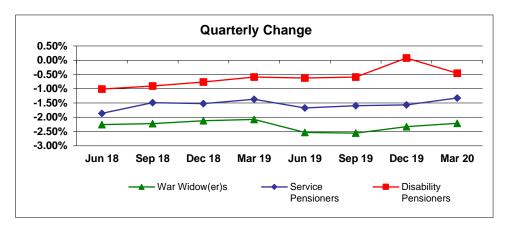

## **Trend Analysis**

|        | Servi   | ce     | Disabi | •      |          |         |
|--------|---------|--------|--------|--------|----------|---------|
|        | Pensio  | ners   | Pensio | ners   | War Wide | ow(er)s |
|        | Number  | Change | Number | Change | Number   | Change  |
| Mar 18 | 101,835 |        | 86,687 |        | 60,362   |         |
| Jun 18 | 99,939  | -1.86% | 85,811 | -1.01% | 59,001   | -2.25%  |
| Sep 18 | 98,453  | -1.49% | 85,034 | -0.91% | 57,690   | -2.22%  |
| Dec 18 | 96,957  | -1.52% | 84,385 | -0.76% | 56,468   | -2.12%  |
| Mar 19 | 95,627  | -1.37% | 83,887 | -0.59% | 55,297   | -2.07%  |
| Jun 19 | 94,029  | -1.67% | 83,363 | -0.62% | 53,899   | -2.53%  |
| Sep 19 | 92,529  | -1.60% | 82,871 | -0.59% | 52,522   | -2.55%  |
| Dec 19 | 91,081  | -1.56% | 82,935 | 0.08%  | 51,299   | -2.33%  |
| Mar 20 | 89,876  | -1.32% | 82,557 | -0.46% | 50,164   | -2.21%  |