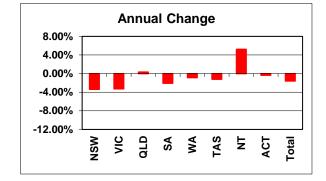

| Disabil | ity Pension | ners |
|---------|-------------|------|
| Mar 19  | Mar 20      | Cha  |

|       | Mar 19 | Mar 20 | Change |
|-------|--------|--------|--------|
| NSW   | 21,427 | 20,704 | -3.37% |
| VIC   | 13,760 | 13,309 | -3.28% |
| QLD   | 27,573 | 27,663 | 0.33%  |
| SA    | 5,959  | 5,834  | -2.10% |
| WA    | 8,520  | 8,444  | -0.89% |
| TAS   | 2,639  | 2,607  | -1.21% |
| NT    | 633    | 666    | 5.21%  |
| ACT   | 2,587  | 2,578  | -0.35% |
| Total | 83.887 | 82.557 | -1.59% |