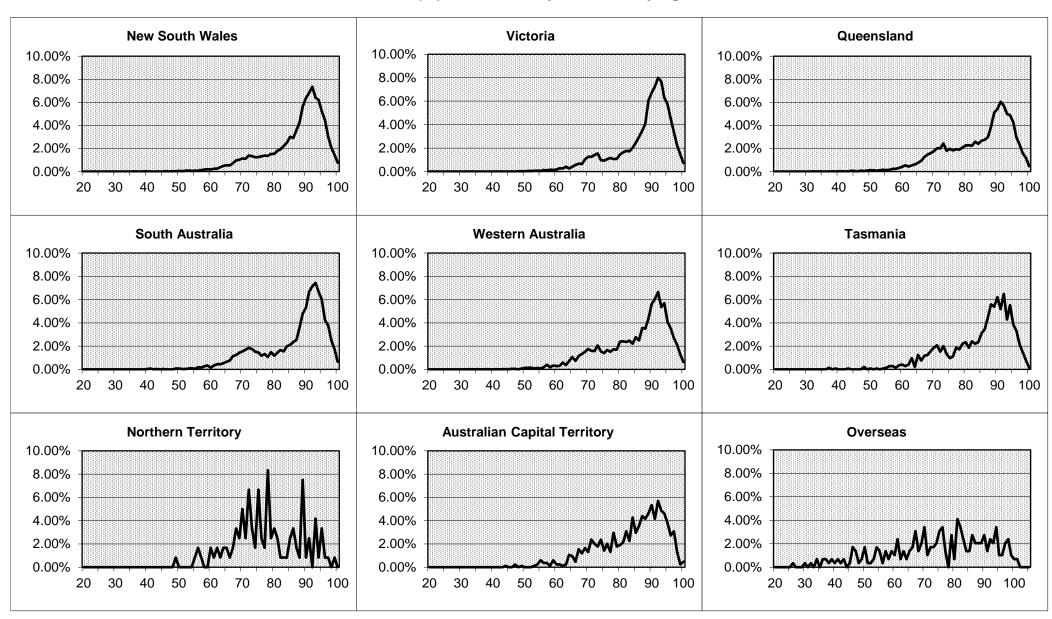

Chart 1: Service Pensioners by State and by Age - March 2020

Chart 2: Disability Pensioners by State and by Age - March 2020

Chart 3: War Widow(er) Pensioners by State and by Age - March 2020

Chart 4: Service, Disability and War Widow(er) Pensioners by State - March 2020