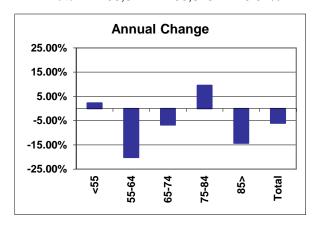

## **Trend Analysis (Continuation)**

|       | Service Pensioners |        |         |  |  |  |
|-------|--------------------|--------|---------|--|--|--|
|       | Mar 19             | Mar 20 | Change  |  |  |  |
| <55   | 1,644              | 1,682  | 2.31%   |  |  |  |
| 55-64 | 5,616              | 4,485  | -20.14% |  |  |  |
| 65-74 | 46,836             | 43,656 | -6.79%  |  |  |  |
| 75-84 | 18,668             | 20,450 | 9.55%   |  |  |  |
| 85>   | 22,863             | 19,603 | -14.26% |  |  |  |
| Total | 95.627             | 89.876 | -6.01%  |  |  |  |