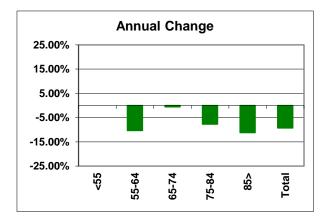

|       | War    | War Widow(er)s |         |  |  |  |
|-------|--------|----------------|---------|--|--|--|
|       | Mar 19 | Mar 20         | Change  |  |  |  |
| <55   | 372    | 372            | 0.00%   |  |  |  |
| 55-64 | 1,543  | 1,384          | -10.30% |  |  |  |
| 65-74 | 6,215  | 6,179          | -0.58%  |  |  |  |
| 75-84 | 9,548  | 8,815          | -7.68%  |  |  |  |
| 85>   | 37,619 | 33,414         | -11.18% |  |  |  |
| Total | 55,297 | 50,164         | -9.28%  |  |  |  |