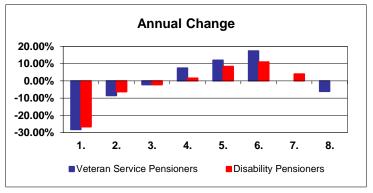

|                      | Veteran Service Pensioners |        | Disability Pensioners |        | ners   |         |
|----------------------|----------------------------|--------|-----------------------|--------|--------|---------|
|                      | Mar 19                     | Mar 20 | Change                | Mar 19 | Mar 20 | Change  |
| 1. WWII              | 5,522                      | 3,964  | -28.21%               | 7,819  | 5,736  | -26.64% |
| 2. Korea/Malaya/FESR | 4,839                      | 4,427  | -8.51%                | 7,922  | 7,422  | -6.31%  |
| 3. Vietnam           | 29,444                     | 28,800 | -2.19%                | 33,015 | 32,281 | -2.22%  |
| 4. Gulf War          | 107                        | 115    | 7.48%                 | 769    | 781    | 1.56%   |
| 5. East Timor        | 653                        | 731    | 11.94%                | 3,865  | 4,190  | 8.41%   |
| 6. Other Post 1972   | 722                        | 847    | 17.31%                | 2,150  | 2,385  | 10.93%  |
| 7. Defence/P'keeping |                            |        |                       | 33,138 | 34,459 | 3.99%   |
| 8. Comm' & Allied    | 8,378                      | 7,868  | -6.09%                |        |        |         |