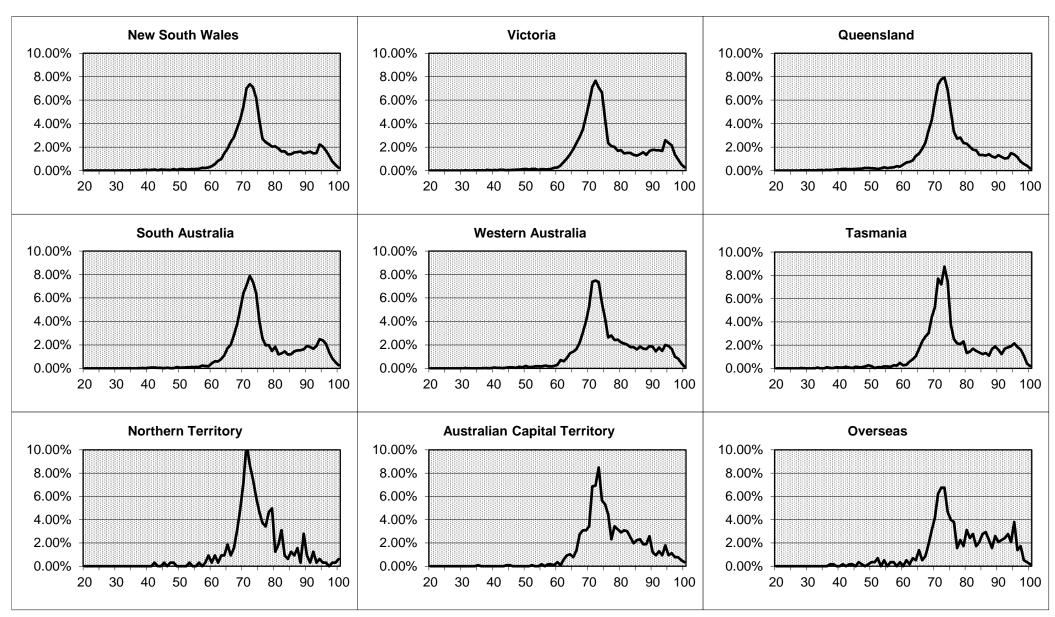

Chart 1: Service Pensioners by State and by Age - March 2020

Chart 2: Disability Pensioners by State and by Age - March 2020

Chart 3: War Widow(er) Pensioners by State and by Age - March 2020

Chart 4: Service, Disability and War Widow(er) Pensioners by State - March 2020