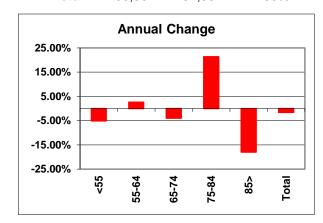

|       | Disability Pensioners |        |         |  |  |
|-------|-----------------------|--------|---------|--|--|
|       | Mar 19                | Mar 20 | Change  |  |  |
| <55   | 10,736                | 10,185 | -5.13%  |  |  |
| 55-64 | 16,031                | 16,446 | 2.59%   |  |  |
| 65-74 | 36,662                | 35,195 | -4.00%  |  |  |
| 75-84 | 10,032                | 12,179 | 21.40%  |  |  |
| 85>   | 10,426                | 8,552  | -17.97% |  |  |
| Total | 83,887                | 82,557 | -1.59%  |  |  |